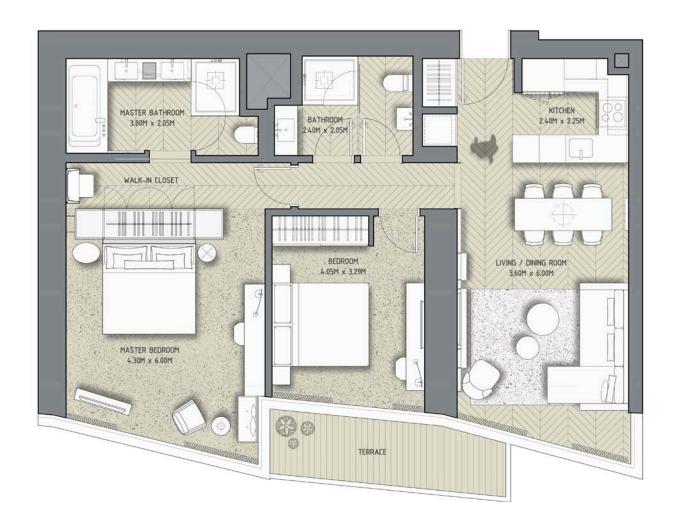

# 2 bedrooms FLOOR PLANS

RESIDENCES
DUBAI OPERA

2 Bedroom - 01

Unit 09

Tower 1 – Even Floors Levels: 16-36 & 40-52

|              | sq.m   | sq.ft |
|--------------|--------|-------|
| Suite Area   | 104.80 | 1128  |
| Balcony Area | 8.48   | 91    |
| Total Area   | 113.28 | 1219  |