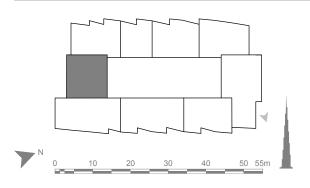

# 2 bedrooms FLOOR PLANS

RESIDENCES
DUBAI OPERA

2 Bedroom - 01

Unit 09

Tower 1 – Even Floors Levels: 16-36 & 40-52

|              | sq.m   | sq.ft |
|--------------|--------|-------|
| Suite Area   | 104.80 | 1128  |
| Balcony Area | 8.48   | 91    |
| Total Area   | 113.28 | 1219  |