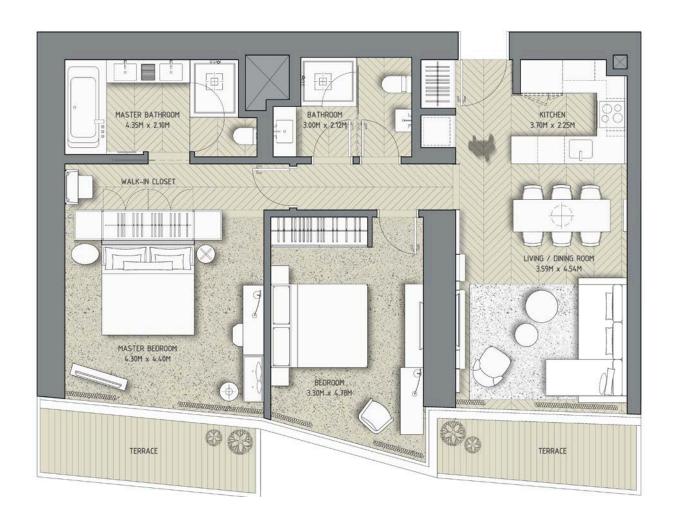

# 2 bedrooms FLOOR PLANS

RESIDENCES
DUBAI OPERA

2 Bedroom - 01

Unit 09

Tower 1 – Even Floors Levels: 16-36 & 40-52

|              | sq.m   | sq.ft |
|--------------|--------|-------|
| Suite Area   | 104.80 | 1128  |
| Balcony Area | 8.48   | 91    |
| Total Area   | 113.28 | 1219  |