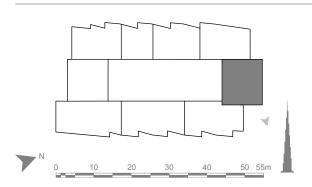

# 3 bedrooms FLOOR PLANS

Unit 02

Tower 1 – Even Floors Levels: 4-12, 16-36 & 40-52

|              | sq.m   | sq.ft |
|--------------|--------|-------|
| Suite Area   | 143.57 | 1545  |
| Balcony Area | 13.50  | 145   |
| Total Area   | 157.07 | 1690  |

3 Bedroom – 02

Unit 01

Tower 1 – Even Floors Levels: 4-12, 16-36 & 40-52

|              | sq.m   | sq.ft |
|--------------|--------|-------|
| Suite Area   | 142.88 | 1538  |
| Balcony Area | 14.23  | 153   |
| Total Area   | 157.11 | 1691  |