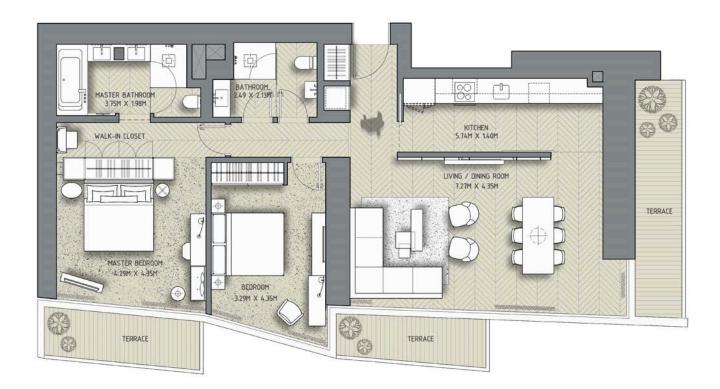

2 Bedroom – 02

Unit 04

Tower 1 – Even Floors Levels: 2-12, 16-36 & 40-52

|              | sq.m   | sq.ft |
|--------------|--------|-------|
| Suite Area   | 102.95 | 1108  |
| Balcony Area | 7.06   | 76    |
| Total Area   | 110.01 | 1184  |