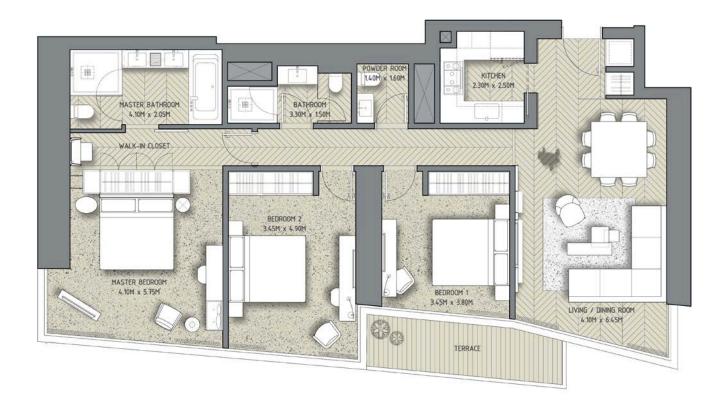

# 2 bedrooms FLOOR PLANS

RESIDENCES
DUBAI OPERA

2 Bedroom - 01

Unit 09

Tower 1 – Even Floors Levels: 16-36 & 40-52

|              | sq.m   | sq.ft |
|--------------|--------|-------|
| Suite Area   | 104.80 | 1128  |
| Balcony Area | 8.48   | 91    |
| Total Area   | 113.28 | 1219  |