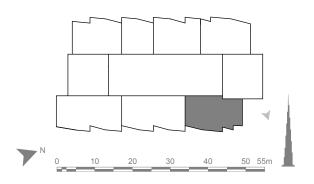

## THEADDRESS

RESIDENCES
DUBAI OPERA

1 Bedroom – 01

Unit 05

Tower 1 – Even Floors Levels: 2-12, 16-36 & 40-52

|              | sq.m  | sq.ft |
|--------------|-------|-------|
| Suite Area   | 68.17 | 734   |
| Balcony Area | 6.86  | 74    |
| Total Area   | 75.03 | 808   |

## THEADDRESS

RESIDENCES
DUBAI OPERA

1 Bedroom – 02

Unit 05

Tower 1 – Odd Floors Levels: 3-13, 17-37 & 41-51

|              | sq.m  | sq.ft |
|--------------|-------|-------|
| Suite Area   | 68.42 | 736   |
| Balcony Area | 6.33  | 68    |
| Total Area   | 74.75 | 804   |