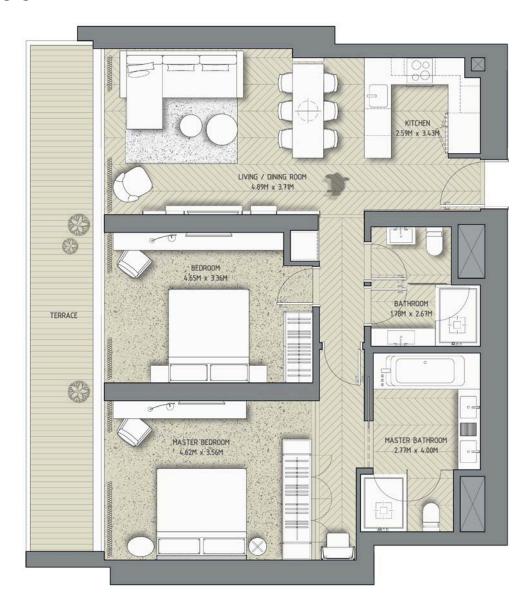

# 3 bedrooms FLOOR PLANS

Unit 02

Tower 1 – Even Floors Levels: 4-12, 16-36 & 40-52

|              | sq.m   | sq.ft |
|--------------|--------|-------|
| Suite Area   | 143.57 | 1545  |
| Balcony Area | 13.50  | 145   |
| Total Area   | 157.07 | 1690  |

3 Bedroom – 02

Unit 01

Tower 1 – Even Floors Levels: 4-12, 16-36 & 40-52

|              | sq.m   | sq.ft |
|--------------|--------|-------|
| Suite Area   | 142.88 | 1538  |
| Balcony Area | 14.23  | 153   |
| Total Area   | 157.11 | 1691  |