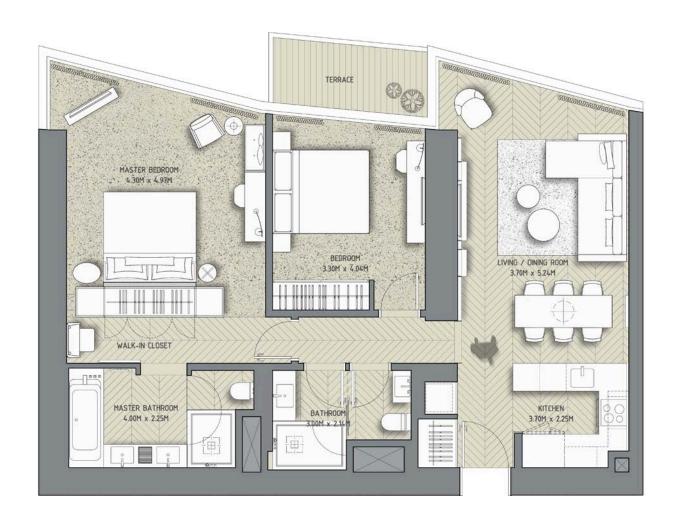

# 2 bedrooms FLOOR PLANS

RESIDENCES
DUBAI OPERA

2 Bedroom - 01

Unit 09

Tower 1 – Even Floors Levels: 16-36 & 40-52

|              | sq.m   | sq.ft |
|--------------|--------|-------|
| Suite Area   | 104.80 | 1128  |
| Balcony Area | 8.48   | 91    |
| Total Area   | 113.28 | 1219  |