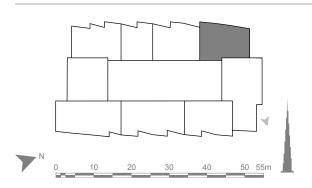

# 2 bedrooms FLOOR PLANS

RESIDENCES
DUBAI OPERA

2 Bedroom - 01

Unit 09

Tower 1 – Even Floors Levels: 16-36 & 40-52

|              | sq.m   | sq.ft |
|--------------|--------|-------|
| Suite Area   | 104.80 | 1128  |
| Balcony Area | 8.48   | 91    |
| Total Area   | 113.28 | 1219  |