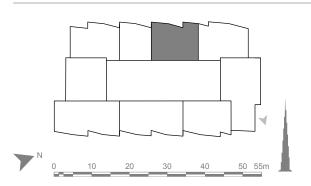

# 2 bedrooms FLOOR PLANS

RESIDENCES
DUBAI OPERA

2 Bedroom - 01

Unit 09

Tower 1 – Even Floors Levels: 16-36 & 40-52

|              | sq.m   | sq.ft |
|--------------|--------|-------|
| Suite Area   | 104.80 | 1128  |
| Balcony Area | 8.48   | 91    |
| Total Area   | 113.28 | 1219  |