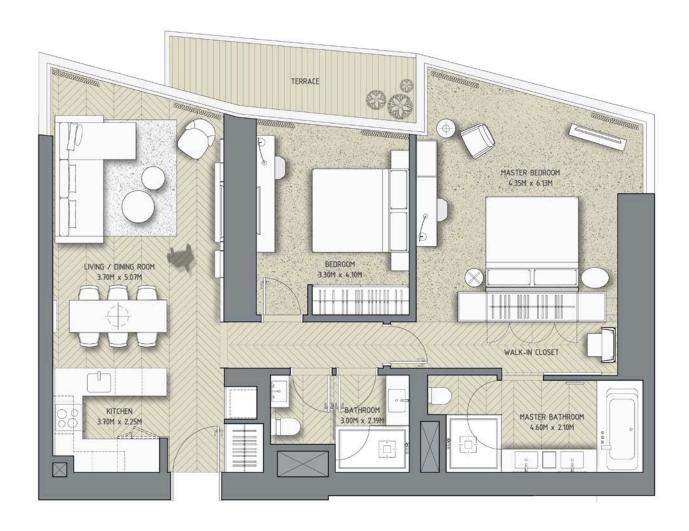

# 2 bedrooms FLOOR PLANS

RESIDENCES
DUBAI OPERA

2 Bedroom - 01

Unit 09

Tower 1 – Even Floors Levels: 16-36 & 40-52

|              | sq.m   | sq.ft |
|--------------|--------|-------|
| Suite Area   | 104.80 | 1128  |
| Balcony Area | 8.48   | 91    |
| Total Area   | 113.28 | 1219  |