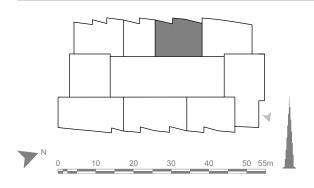

2 Bedroom – 02

Unit 04

Tower 1 – Even Floors Levels: 2-12, 16-36 & 40-52

|              | sq.m   | sq.ft |
|--------------|--------|-------|
| Suite Area   | 102.95 | 1108  |
| Balcony Area | 7.06   | 76    |
| Total Area   | 110.01 | 1184  |