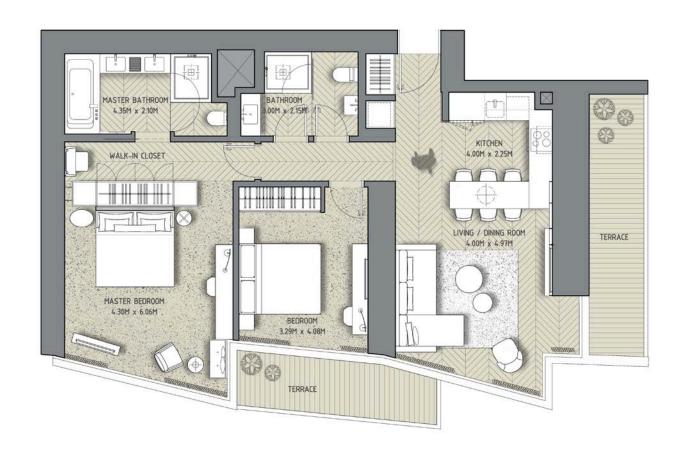

# 3 bedrooms FLOOR PLANS

Unit 02

Tower 1 – Even Floors Levels: 4-12, 16-36 & 40-52

|              | sq.m   | sq.ft |
|--------------|--------|-------|
| Suite Area   | 143.57 | 1545  |
| Balcony Area | 13.50  | 145   |
| Total Area   | 157.07 | 1690  |

3 Bedroom – 02

Unit 01

Tower 1 – Even Floors Levels: 4-12, 16-36 & 40-52

|              | sq.m   | sq.ft |
|--------------|--------|-------|
| Suite Area   | 142.88 | 1538  |
| Balcony Area | 14.23  | 153   |
| Total Area   | 157.11 | 1691  |