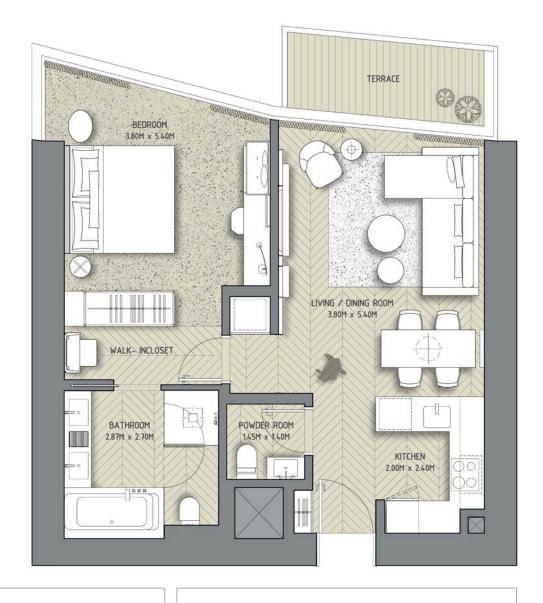

## THEADDRESS

RESIDENCES
DUBAI OPERA

1 Bedroom – 02

Unit 05

Tower 1 – Odd Floors Levels: 3-13, 17-37 & 41-51

|              | sq.m  | sq.ft |
|--------------|-------|-------|
| Suite Area   | 68.42 | 736   |
| Balcony Area | 6.33  | 68    |
| Total Area   | 74.75 | 804   |