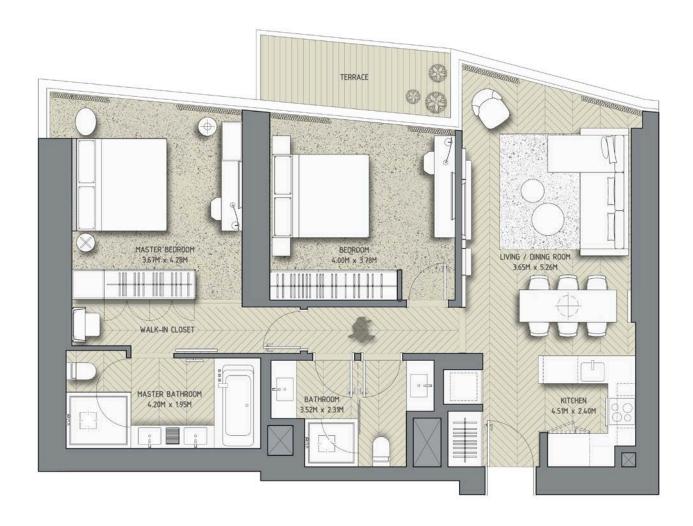

2 Bedroom – 02

Unit 04

Tower 1 – Even Floors Levels: 2-12, 16-36 & 40-52

|              | sq.m   | sq.ft |
|--------------|--------|-------|
| Suite Area   | 102.95 | 1108  |
| Balcony Area | 7.06   | 76    |
| Total Area   | 110.01 | 1184  |