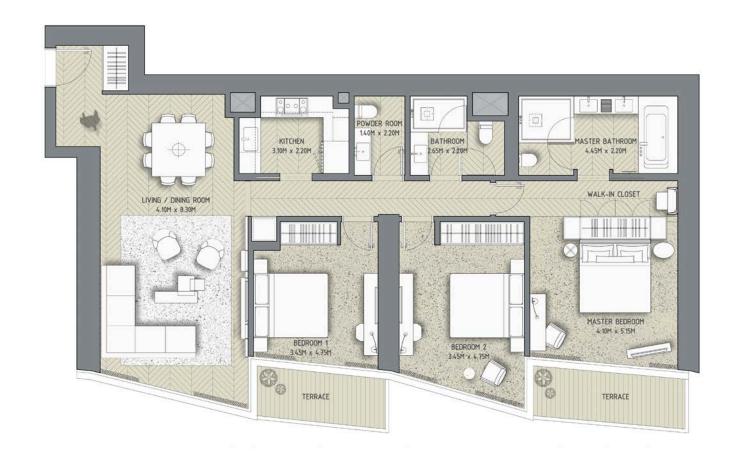

2 Bedroom – 06

Unit 09

Tower 1 – Odd Floors Levels: 17-37 & 41-51

|              | sq.m   | sq.ft |
|--------------|--------|-------|
| Suite Area   | 101.45 | 1092  |
| Balcony Area | 14.51  | 156   |
| Total Area   | 115.96 | 1248  |