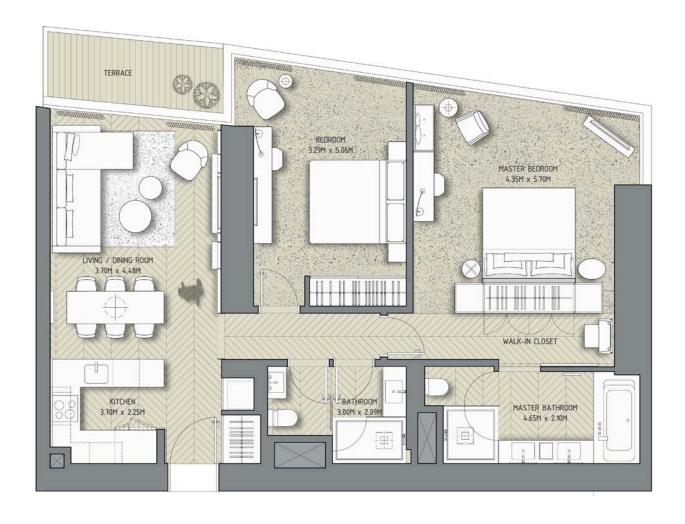

2 Bedroom – 02

Unit 04

Tower 1 – Even Floors Levels: 2-12, 16-36 & 40-52

|              | sq.m   | sq.ft |
|--------------|--------|-------|
| Suite Area   | 102.95 | 1108  |
| Balcony Area | 7.06   | 76    |
| Total Area   | 110.01 | 1184  |