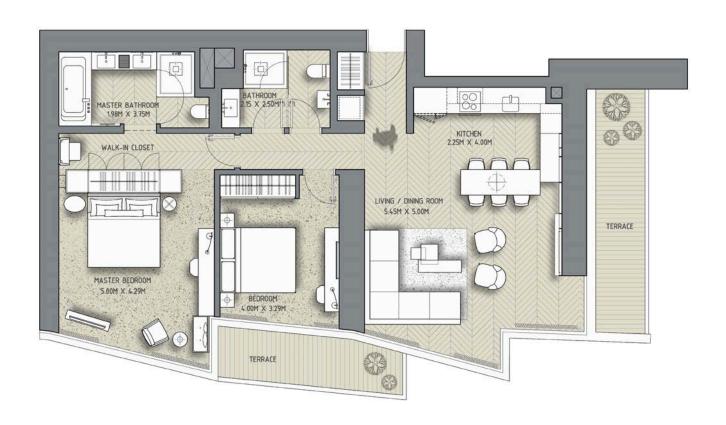

RESIDENCES
DUBAI OPERA

2 Bedroom – 03

Unit 06

Tower 1 – Even Floors Levels: 2-12, 16-36 & 40-52

|              | sq.m   | sq.ft |
|--------------|--------|-------|
| Suite Area   | 100.73 | 1084  |
| Balcony Area | 14.30  | 154   |
| Total Area   | 115.03 | 1238  |