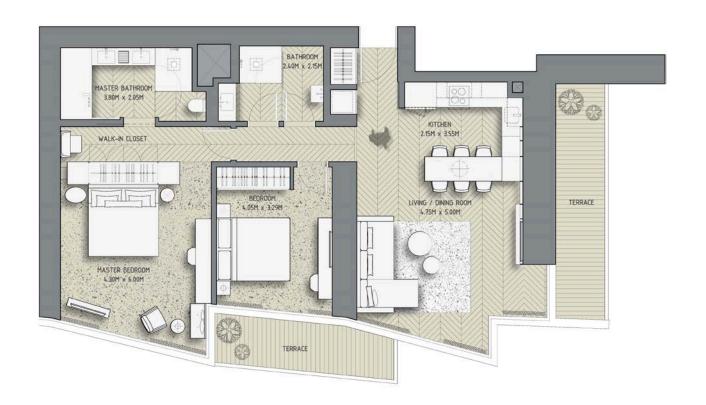

2 Bedroom – 02

Unit 04

Tower 1 – Even Floors Levels: 2-12, 16-36 & 40-52

|              | sq.m   | sq.ft |
|--------------|--------|-------|
| Suite Area   | 102.95 | 1108  |
| Balcony Area | 7.06   | 76    |
| Total Area   | 110.01 | 1184  |