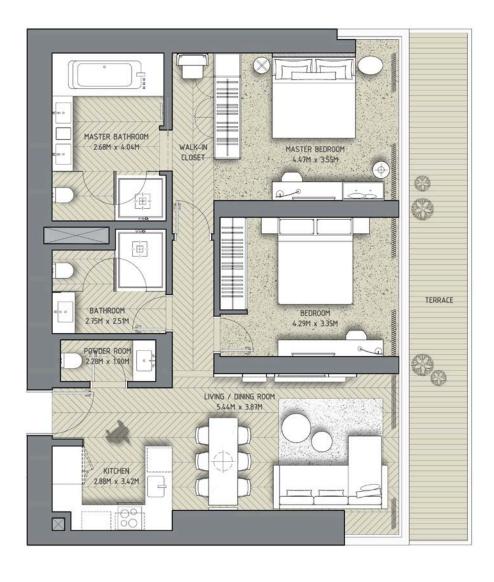

# 2 bedrooms FLOOR PLANS

RESIDENCES
DUBAI OPERA

2 Bedroom - 01

Unit 09

Tower 1 – Even Floors Levels: 16-36 & 40-52

|              | sq.m   | sq.ft |
|--------------|--------|-------|
| Suite Area   | 104.80 | 1128  |
| Balcony Area | 8.48   | 91    |
| Total Area   | 113.28 | 1219  |