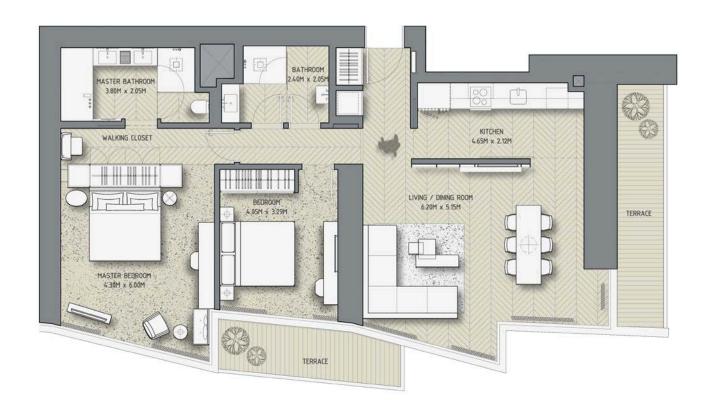

## THEADDRESS

RESIDENCES
DUBAI OPERA

1 Bedroom – 01

Unit 05

Tower 1 – Even Floors Levels: 2-12, 16-36 & 40-52

|              | sq.m  | sq.ft |
|--------------|-------|-------|
| Suite Area   | 68.17 | 734   |
| Balcony Area | 6.86  | 74    |
| Total Area   | 75.03 | 808   |