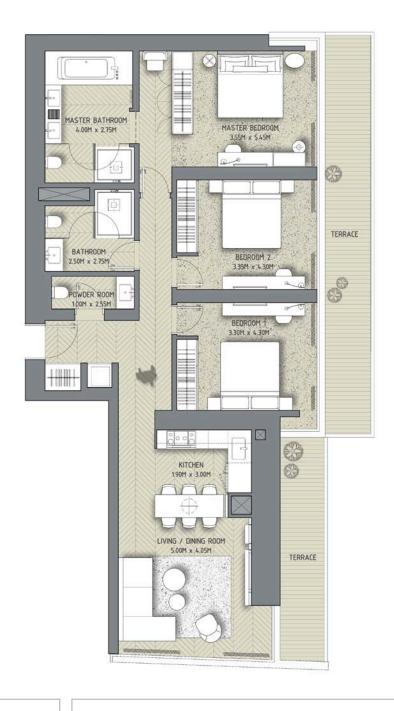

MASTER BATHOOM
3.75M X 198M

SSN X 2.5M

LIVING / DINNS ROOM
S.OM X.3.5M

TERRACE

TERRACE

TERRACE

TERRACE

2 Bedroom – 14