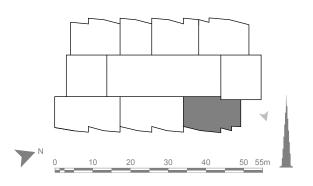

## THEADDRESS

RESIDENCES
DUBAI OPERA

1 Bedroom – 01

Unit 05

Tower 1 – Even Floors Levels: 2-12, 16-36 & 40-52

|              | sq.m  | sq.ft |
|--------------|-------|-------|
| Suite Area   | 68.17 | 734   |
| Balcony Area | 6.86  | 74    |
| Total Area   | 75.03 | 808   |

## THEADDRESS

RESIDENCES
DUBAI OPERA

1 Bedroom – 02

Unit 05

Tower 1 – Odd Floors Levels: 3-13, 17-37 & 41-51

|              | sq.m  | sq.ft |
|--------------|-------|-------|
| Suite Area   | 68.42 | 736   |
| Balcony Area | 6.33  | 68    |
| Total Area   | 74.75 | 804   |