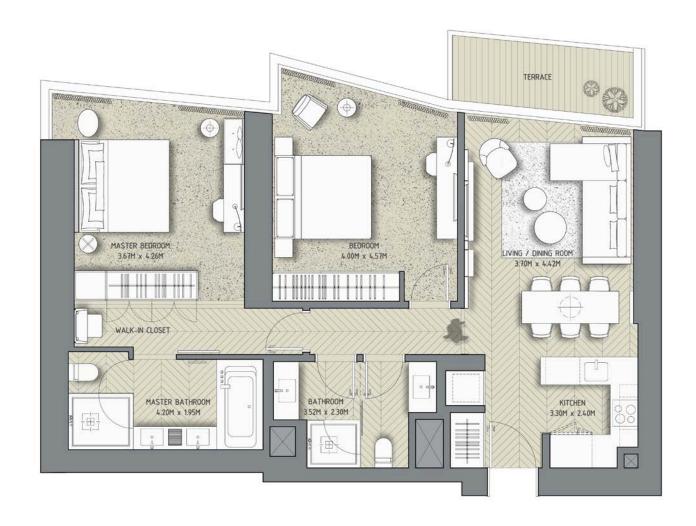

2 Bedroom – 02

Unit 04

Tower 1 – Even Floors Levels: 2-12, 16-36 & 40-52

|              | sq.m   | sq.ft |
|--------------|--------|-------|
| Suite Area   | 102.95 | 1108  |
| Balcony Area | 7.06   | 76    |
| Total Area   | 110.01 | 1184  |