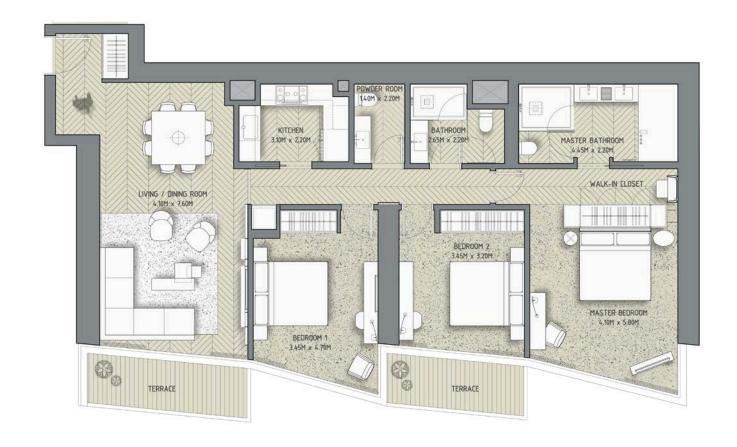

2 Bedroom – 02

Unit 04

Tower 1 – Even Floors Levels: 2-12, 16-36 & 40-52

|              | sq.m   | sq.ft |
|--------------|--------|-------|
| Suite Area   | 102.95 | 1108  |
| Balcony Area | 7.06   | 76    |
| Total Area   | 110.01 | 1184  |