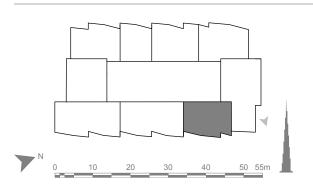

2 Bedroom – 02

Unit 04

Tower 1 – Even Floors Levels: 2-12, 16-36 & 40-52

|              | sq.m   | sq.ft |
|--------------|--------|-------|
| Suite Area   | 102.95 | 1108  |
| Balcony Area | 7.06   | 76    |
| Total Area   | 110.01 | 1184  |