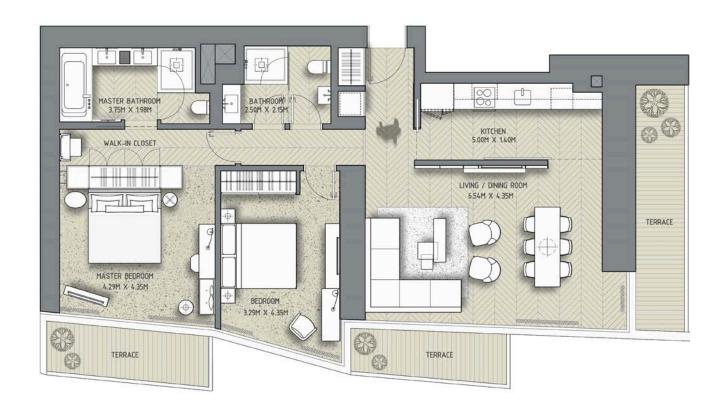

# 2 bedrooms FLOOR PLANS

RESIDENCES
DUBAI OPERA

2 Bedroom - 01

Unit 09

Tower 1 – Even Floors Levels: 16-36 & 40-52

|              | sq.m   | sq.ft |
|--------------|--------|-------|
| Suite Area   | 104.80 | 1128  |
| Balcony Area | 8.48   | 91    |
| Total Area   | 113.28 | 1219  |