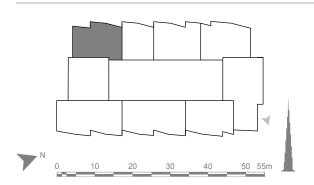

RESIDENCES
DUBAI OPERA

2 Bedroom – 03

Unit 06

Tower 1 – Even Floors Levels: 2-12, 16-36 & 40-52

|              | sq.m   | sq.ft |
|--------------|--------|-------|
| Suite Area   | 100.73 | 1084  |
| Balcony Area | 14.30  | 154   |
| Total Area   | 115.03 | 1238  |