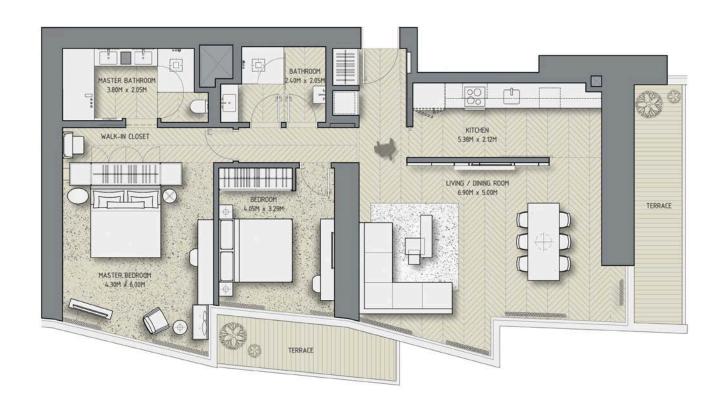

# 2 bedrooms FLOOR PLANS

RESIDENCES
DUBAI OPERA

2 Bedroom - 01

Unit 09

Tower 1 – Even Floors Levels: 16-36 & 40-52

|              | sq.m   | sq.ft |
|--------------|--------|-------|
| Suite Area   | 104.80 | 1128  |
| Balcony Area | 8.48   | 91    |
| Total Area   | 113.28 | 1219  |