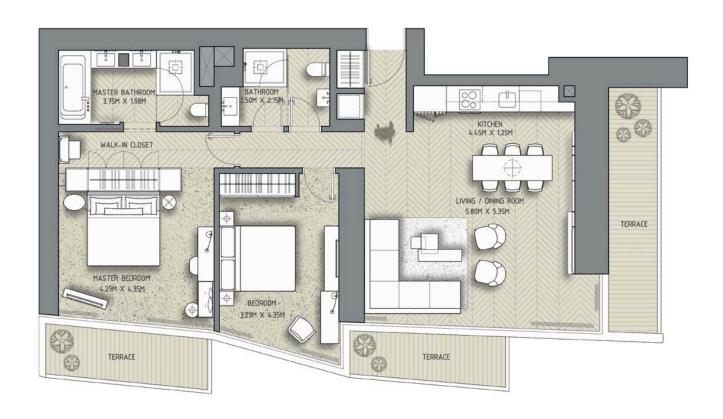

2 Bedroom – 04

Unit 07

Tower 1 – Even Floors Levels: 4-12, 16-36 & 40-52

|              | sq.m   | sq.ft |
|--------------|--------|-------|
| Suite Area   | 106.81 | 1150  |
| Balcony Area | 8.70   | 94    |
| Total Area   | 115.51 | 1244  |