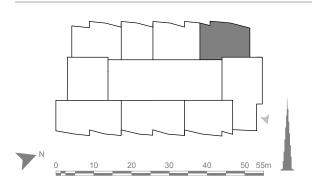

# 3 bedrooms FLOOR PLANS

Unit 02

Tower 1 – Even Floors Levels: 4-12, 16-36 & 40-52

|              | sq.m   | sq.ft |
|--------------|--------|-------|
| Suite Area   | 143.57 | 1545  |
| Balcony Area | 13.50  | 145   |
| Total Area   | 157.07 | 1690  |

3 Bedroom – 02

Unit 01

Tower 1 – Even Floors Levels: 4-12, 16-36 & 40-52

|              | sq.m   | sq.ft |
|--------------|--------|-------|
| Suite Area   | 142.88 | 1538  |
| Balcony Area | 14.23  | 153   |
| Total Area   | 157.11 | 1691  |