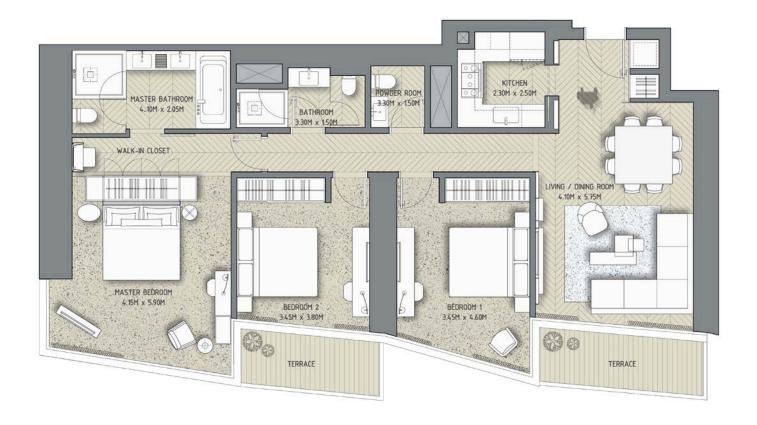

# 3 bedrooms FLOOR PLANS

Unit 02

Tower 1 – Even Floors Levels: 4-12, 16-36 & 40-52

|              | sq.m   | sq.ft |
|--------------|--------|-------|
| Suite Area   | 143.57 | 1545  |
| Balcony Area | 13.50  | 145   |
| Total Area   | 157.07 | 1690  |

3 Bedroom – 02

Unit 01

Tower 1 – Even Floors Levels: 4-12, 16-36 & 40-52

|              | sq.m   | sq.ft |
|--------------|--------|-------|
| Suite Area   | 142.88 | 1538  |
| Balcony Area | 14.23  | 153   |
| Total Area   | 157.11 | 1691  |