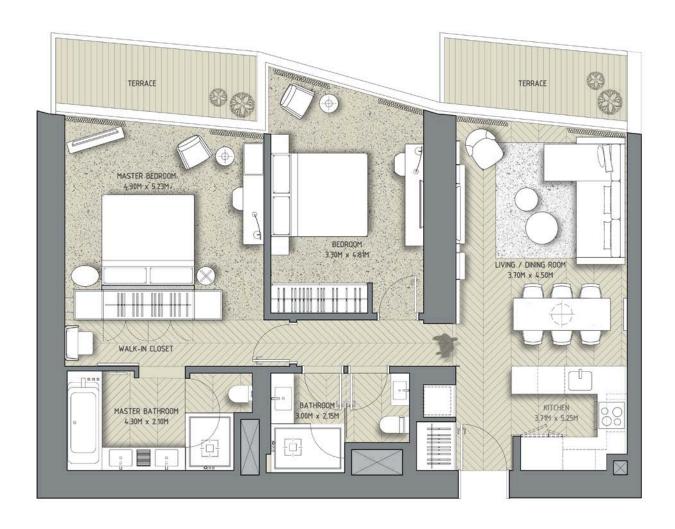

RESIDENCES
DUBAI OPERA

2 Bedroom – 03

Unit 06

Tower 1 – Even Floors Levels: 2-12, 16-36 & 40-52

|              | sq.m   | sq.ft |
|--------------|--------|-------|
| Suite Area   | 100.73 | 1084  |
| Balcony Area | 14.30  | 154   |
| Total Area   | 115.03 | 1238  |