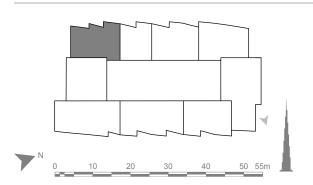

# 2 bedrooms FLOOR PLANS

RESIDENCES
DUBAI OPERA

2 Bedroom - 01

Unit 09

Tower 1 – Even Floors Levels: 16-36 & 40-52

|              | sq.m   | sq.ft |
|--------------|--------|-------|
| Suite Area   | 104.80 | 1128  |
| Balcony Area | 8.48   | 91    |
| Total Area   | 113.28 | 1219  |