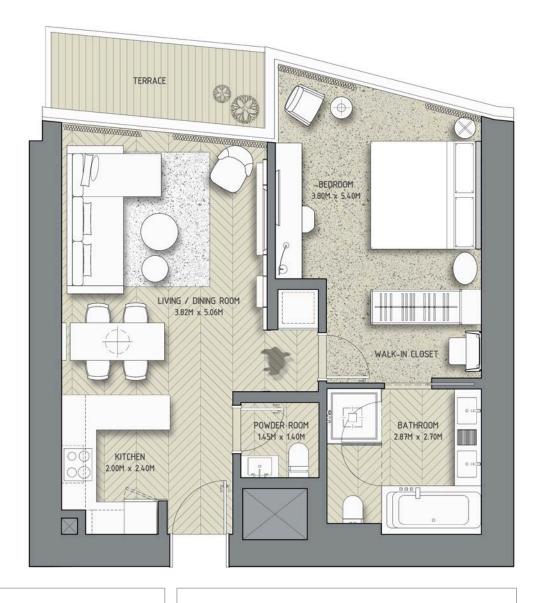

## THEADDRESS

RESIDENCES
DUBAI OPERA

1 Bedroom – 01

Unit 05

Tower 1 – Even Floors Levels: 2-12, 16-36 & 40-52

|              | sq.m  | sq.ft |
|--------------|-------|-------|
| Suite Area   | 68.17 | 734   |
| Balcony Area | 6.86  | 74    |
| Total Area   | 75.03 | 808   |