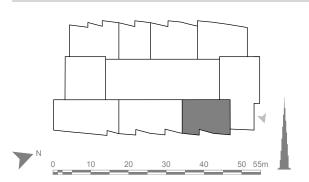

2 Bedroom – 02

Unit 04

Tower 1 – Even Floors Levels: 2-12, 16-36 & 40-52

|              | sq.m   | sq.ft |
|--------------|--------|-------|
| Suite Area   | 102.95 | 1108  |
| Balcony Area | 7.06   | 76    |
| Total Area   | 110.01 | 1184  |