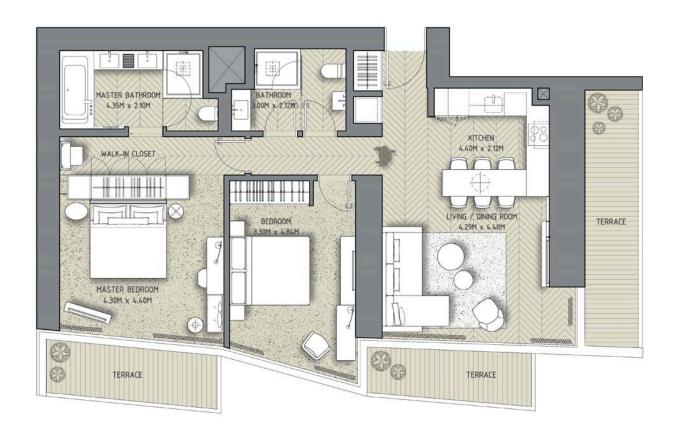

# 2 bedrooms FLOOR PLANS

RESIDENCES
DUBAI OPERA

2 Bedroom - 01

Unit 09

Tower 1 – Even Floors Levels: 16-36 & 40-52

|              | sq.m   | sq.ft |
|--------------|--------|-------|
| Suite Area   | 104.80 | 1128  |
| Balcony Area | 8.48   | 91    |
| Total Area   | 113.28 | 1219  |