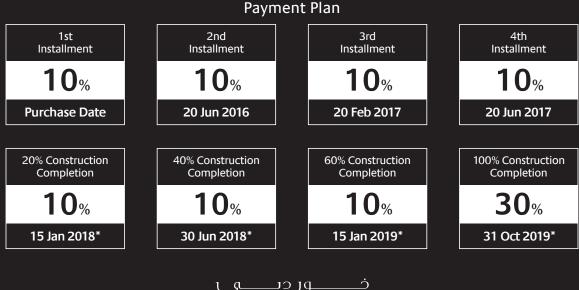

Creekside living with spectacular views.

Emaar Properties is launching the elegantly designed 'Harbour Views' residences, a twin-tower development centrally located in the Island District, the centrepiece of Dubai Creek Harbour. 'Harbour Views' homes' open to spectacular views of the Dubai Creek, Ras Al Khor Wildlife Sanctuary and the Downtown Dubai skyline defined by Burj Khalifa.

Launching 23 & 24 January, 'Harbour Views' promises a new sophisticated lifestyle and consists of residential units offering modern finishes, high-quality fixtures and state-of-the-art technology. The 1, 2 and 3-bedroom glass-fronted apartments are located in two 51-storey towers.

For more details on 'Harbour Views' and the Island District, please contact +971 4 366 1688 (International) or 800 36227 (UAE).