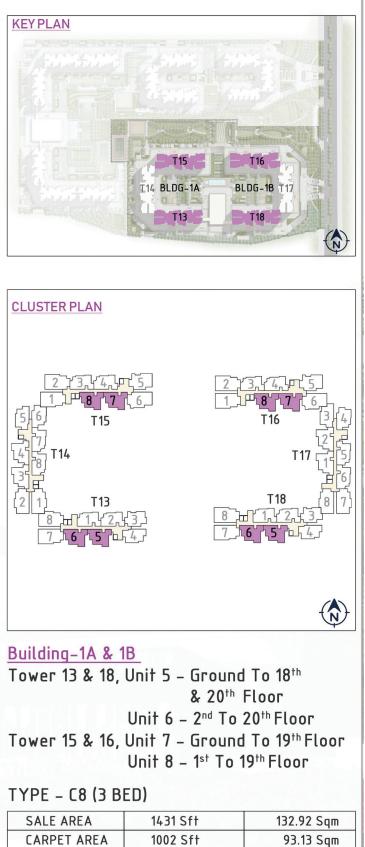

19<sup>th</sup> Floor

### TYPE - C5 (3 BED)

| SALE AREA   | 1277 Sft | 118.69 Sqm |
|-------------|----------|------------|
| CARPET AREA | 878 Sft  | 81.61 Sqm  |











| Building-1A & 1B                                             |  |
|--------------------------------------------------------------|--|
| Tower 14, Unit 3 – 2 <sup>nd</sup> To 19 <sup>th</sup> Floor |  |
| Unit 4 - Ground To 18th Floor                                |  |
| Tower 17, Unit 1 – 1st To 19th Floor                         |  |
| Unit 2 – Ground To 19 <sup>th</sup> Floor                    |  |

T18

λ,5° /b

8 2 1,42,

7

#### TYPE - C7 (3 BED)

T13

8 20 1 1 2 2 3 3

7\_16 15 10 4

| SALE AREA   | 1431 Sft | 132.92 Sqm |
|-------------|----------|------------|
| CARPET AREA | 1002 Sft | 93.13 Sqm  |











<u>Building-1B</u> Tower 17, Unit 8 – Ground To 19<sup>th</sup> Floor

### TYPE - C10 (3 BED)

| SALE AREA   | 1473 Sft | 136.81 Sqm |
|-------------|----------|------------|
| CARPET AREA | 1045 Sft | 97.05 Sqm  |







### TYPE - C11 (3 BED)

| SALE AREA   | 1473 Sft | 136.81 Sqm |
|-------------|----------|------------|
| CARPET AREA | 1045 Sft | 97.05 Sqm  |



3 Bed





<u>Building-1A</u> Tower 14, Unit 1 – Ground To 19<sup>th</sup> Floor

### TYPE - C12 (3 BED)

| SALE AREA   | 1473 Sft | 136.81 Sqm |
|-------------|----------|------------|
| CARPET AREA | 1045 Sft | 97.05 Sqm  |























WHITEFIELD



Prestige Estates Projects Ltd. Falcon Towers, 19, Brunton Road, Craig Park Layout, Ashok Nagar, Bengaluru, Karnataka 560025, India

Marketing Office: Prestige F