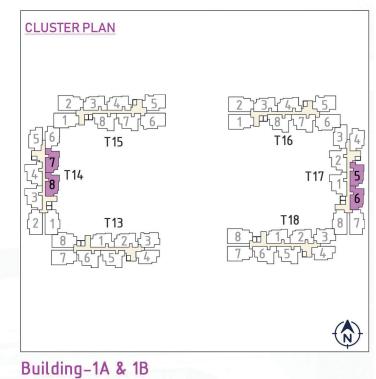

# Cluster Plan - Building 1A Tower - 13

| BUILDING | i - 1A    | TOWER-13   | SALEABLE AREA |       | CARPE | T AREA |
|----------|-----------|------------|---------------|-------|-------|--------|
| COLOUR   | Unit type | No. of Bed | (sqm)         | (sft) | (sqm) | (sft)  |
| 1        | C 6       | 3 BED      | 118.69        | 1,277 | 81.61 | 878    |
| 2        | C 6       | 3 BED      | 118.69        | 1,277 | 81.61 | 878    |
| 3        | C 1       | 3 BED      | 113.73        | 1,224 | 79.02 | 851    |
| 4        | C 2       | 3 BED      | 113.73        | 1,224 | 79.19 | 852    |
| 5        | C 8       | 3 BED      | 132.92        | 1,431 | 93.13 | 1,002  |
| 6        | C 8       | 3 BED      | 132.92        | 1,431 | 93.13 | 1,002  |
| 7        | C 17      | 3 BED      | 145.06        | 1,562 | 98.85 | 1,064  |
| 8        | C 13      | 3 BED      | 136.81        | 1,473 | 97.05 | 1,045  |

| BUILDING | i - 1A    | TOWER-14   | SALEABLE AREA |       | CARPE | T AREA |
|----------|-----------|------------|---------------|-------|-------|--------|
| COLOUR   | Unit type | No. of Bed | (sqm)         | (sft) | (sqm) | (sft)  |
| 1        | C 12      | 3 BED      | 136.81        | 1,473 | 97.05 | 1,045  |
| 2        | C 14      | 3 BED      | 136.81        | 1,473 | 97.05 | 1,045  |
| 3        | C 7       | 3 BED      | 132.92        | 1,431 | 93.13 | 1,002  |
| 4        | C 7       | 3 BED      | 132.92        | 1,431 | 93.13 | 1,002  |
| 5        | C 3       | 3 BED      | 113.73        | 1,224 | 79.19 | 852    |
| 6        | C 4       | 3 BED      | 114.52        | 1,233 | 79.22 | 853    |
| 7        | C 5       | 3 BED      | 118.69        | 1,277 | 81.61 | 878    |
| 8        | C 5       | 3 BED      | 118.69        | 1,277 | 81.61 | 878    |

# Cluster Plan - Building 1A Tower - 15

| BUILDING | i - 1A    | TOWER-15   | SALEABLE AREA |       |  | CARPE | T AREA |
|----------|-----------|------------|---------------|-------|--|-------|--------|
| COLOUR   | Unit type | No. of Bed | (sqm)         | (sft) |  | (sqm) | (sft)  |
| 1        | C 17      | 3 BED      | 145.06        | 1,562 |  | 98.85 | 1,064  |
| 2        | C 16      | 3 BED      | 145.06        | 1,562 |  | 98.85 | 1,064  |
| 3        | C 6       | 3 BED      | 118.69        | 1,277 |  | 81.61 | 878    |
| 4        | C 6       | 3 BED      | 118.69        | 1,277 |  | 81.61 | 878    |
| 5        | C 9       | 3 BED      | 134.32        | 1,445 |  | 94.85 | 1,021  |
| 6        | C 15      | 3 BED      | 144.11        | 1,552 |  | 99.87 | 1,075  |
| 7        | C 8       | 3 BED      | 132.92        | 1,431 |  | 93.13 | 1,002  |
| 8        | C 8       | 3 BED      | 132.92        | 1,431 |  | 93.13 | 1,002  |

# Cluster Plan - Building 1B Tower - 16

| BUILDING | G - 1B    | TOWER-16   | SALEABLE AREA |       | CARPE | T AREA |
|----------|-----------|------------|---------------|-------|-------|--------|
| COLOUR   | Unit type | No. of Bed | (sqm)         | (sft) | (sqm) | (sft)  |
| 1        | C 17      | 3 BED      | 145.06        | 1,562 | 98.85 | 1,064  |
| 2        | C 16      | 3 BED      | 145.06        | 1,562 | 98.85 | 1,064  |
| 3        | C 6       | 3 BED      | 118.69        | 1,277 | 81.61 | 878    |
| 4        | C 6       | 3 BED      | 118.69        | 1,277 | 81.61 | 878    |
| 5        | C 9       | 3 BED      | 134.32        | 1,445 | 94.85 | 1,021  |
| 6        | C 15      | 3 BED      | 144.11        | 1,552 | 99.87 | 1,075  |
| 7        | C 8       | 3 BED      | 132.92        | 1,431 | 93.13 | 1,002  |
| 8        | C 8       | 3 BED      | 132.92        | 1,431 | 93.13 | 1,002  |

# Cluster Plan - Building 1B Tower - 17

| BUILDING | 6 - 1B    | TOWER-17   | SALEABLE AREA |       | CARPE | T AREA |
|----------|-----------|------------|---------------|-------|-------|--------|
| COLOUR   | Unit type | No. of Bed | (sqm)         | (sft) | (sqm) | (sft)  |
| 1        | C 7       | 3 BED      | 132.92        | 1,431 | 93.13 | 1,002  |
| 2        | C 7       | 3 BED      | 132.92        | 1,431 | 93.13 | 1,002  |
| 3        | C 3       | 3 BED      | 113.73        | 1,224 | 79.19 | 852    |
| 4        | C 4       | 3 BED      | 114.52        | 1,233 | 79.22 | 853    |
| 5        | C 5       | 3 BED      | 118.69        | 1,277 | 81.61 | 878    |
| 6        | C 5       | 3 BED      | 118.69        | 1,277 | 81.61 | 878    |
| 7        | C 11      | 3 BED      | 136.81        | 1,473 | 97.05 | 1,045  |
| 8        | C 10      | 3 BED      | 136.81        | 1,473 | 97.05 | 1,045  |

## Cluster Plan - Building 1B Tower - 18

| BUILDING | 6 - 1B    | TOWER-18   | SALEAB | SALEABLE AREA |  | CARPE | T AREA |
|----------|-----------|------------|--------|---------------|--|-------|--------|
| COLOUR   | Unit type | No. of Bed | (sqm)  | (sft)         |  | (sqm) | (sft)  |
| 1        | C 6       | 3 BED      | 118.69 | 1,277         |  | 81.61 | 878    |
| 2        | C 6       | 3 BED      | 118.69 | 1,277         |  | 81.61 | 878    |
| 3        | C 1       | 3 BED      | 113.73 | 1,224         |  | 79.02 | 851    |
| 4        | C 2       | 3 BED      | 113.73 | 1,224         |  | 79.19 | 852    |
| 5        | C 8       | 3 BED      | 132.92 | 1,431         |  | 93.13 | 1,002  |
| 6        | C 8       | 3 BED      | 132.92 | 1,431         |  | 93.13 | 1,002  |
| 7        | C 17      | 3 BED      | 145.06 | 1,562         |  | 98.85 | 1,064  |
| 8        | C 16      | 3 BED      | 145.06 | 1,562         |  | 98.85 | 1,064  |