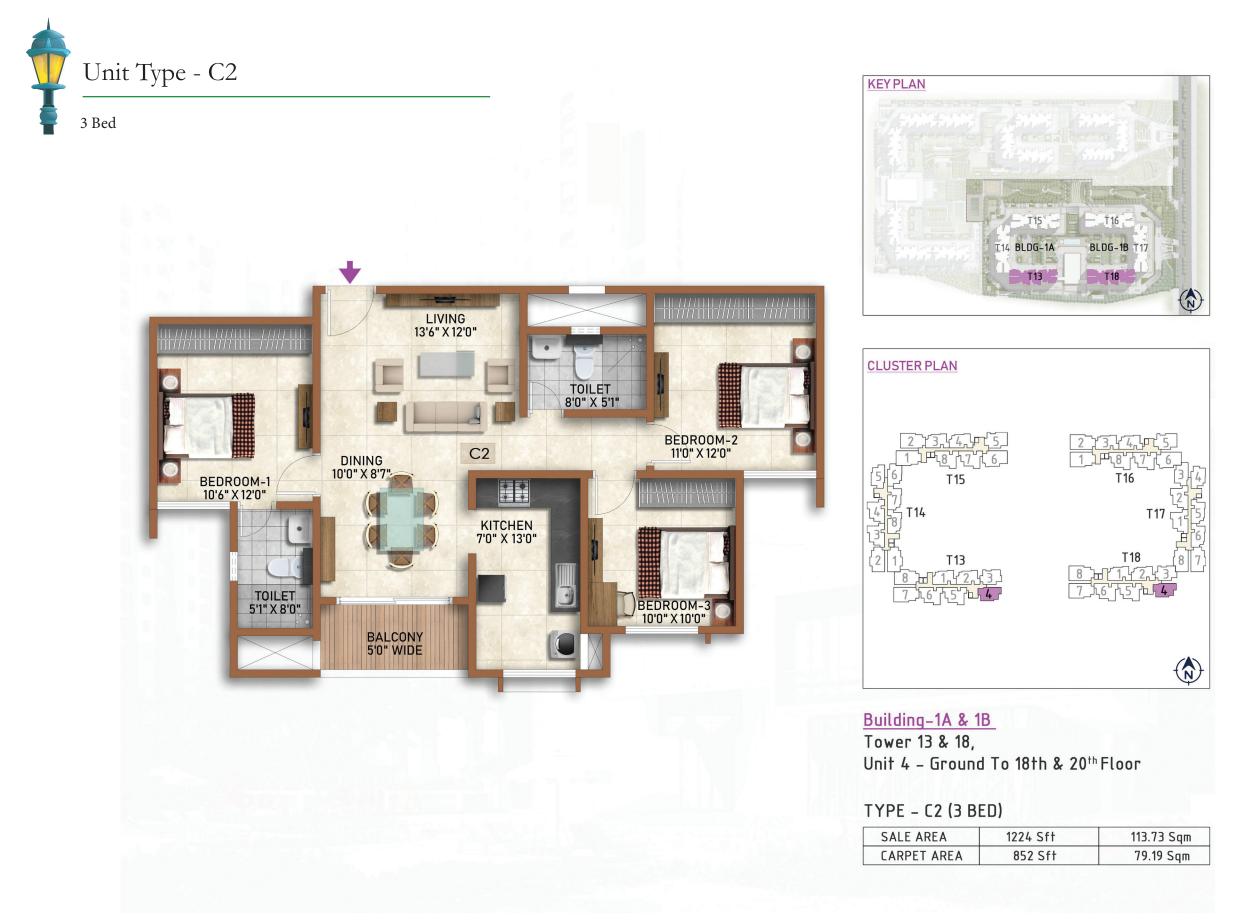

| 3 В       | ED UNITS    |   | SALEAB | LE AREA |   | CARPE | T AREA |
|-----------|-------------|---|--------|---------|---|-------|--------|
| Unit type | No. of Bed  |   | (sqm)  | (sft)   |   | (sqm) | (sft)  |
| C 1       | 3 BED (2 T) | Ī | 113.73 | 1224    | l | 79.02 | 851    |
| C 2       | 3 BED (2 T) | 1 | 113.73 | 1224    | 1 | 79.19 | 852    |
| C 3       | 3 BED (2 T) | 1 | 113.73 | 1224    | 1 | 79.19 | 852    |
| C 4       | 3 BED (2 T) | 1 | 114.52 | 1233    | 1 | 79.22 | 853    |
| C 5       | 3 BED (2 T) | 1 | 118.69 | 1277    | 1 | 81.61 | 878    |
| C 6       | 3 BED (2 T) | 1 | 118.69 | 1277    | 1 | 81.61 | 878    |
| C 7       | 3 BED (3 T) | 1 | 132.92 | 1431    | 1 | 93.13 | 1002   |
| C 8       | 3 BED (3 T) | 1 | 132.92 | 1431    | 1 | 93.13 | 1002   |
| C 9       | 3 BED (3 T) | 1 | 134.32 | 1445    | 1 | 94.85 | 1021   |
| C 10      | 3 BED (3 T) | 1 | 136.81 | 1473    | 1 | 97.05 | 1045   |
| C 11      | 3 BED (3 T) | 1 | 136.81 | 1473    | 1 | 97.05 | 1045   |
| C 12      | 3 BED (3 T) | 1 | 136.81 | 1473    | 1 | 97.05 | 1045   |
| C 13      | 3 BED (3 T) | 1 | 136.81 | 1473    | 1 | 97.05 | 1045   |
| C 14      | 3 BED (3 T) | 1 | 136.81 | 1473    | 1 | 97.05 | 1045   |
| C 15      | 3 BED (3 T) | 1 | 144.11 | 1552    | 1 | 99.87 | 1075   |
| C 16      | 3 BED (3 T) | 1 | 145.06 | 1562    | 1 | 98.85 | 1064   |
| C 17      | 3 BED (3 T) | 1 | 145.06 | 1562    | 1 | 98.85 | 1064   |

# Cluster Plan - Building 1A Tower - 13

| BUILDING | i - 1A    | TOWER-13   | SALEABLE AREA |       | CARPE | T AREA |
|----------|-----------|------------|---------------|-------|-------|--------|
| COLOUR   | Unit type | No. of Bed | (sqm)         | (sft) | (sqm) | (sft)  |
| 1        | C 6       | 3 BED      | 118.69        | 1,277 | 81.61 | 878    |
| 2        | C 6       | 3 BED      | 118.69        | 1,277 | 81.61 | 878    |
| 3        | C 1       | 3 BED      | 113.73        | 1,224 | 79.02 | 851    |
| 4        | C 2       | 3 BED      | 113.73        | 1,224 | 79.19 | 852    |
| 5        | C 8       | 3 BED      | 132.92        | 1,431 | 93.13 | 1,002  |
| 6        | C 8       | 3 BED      | 132.92        | 1,431 | 93.13 | 1,002  |
| 7        | C 17      | 3 BED      | 145.06        | 1,562 | 98.85 | 1,064  |
| 8        | C 13      | 3 BED      | 136.81        | 1,473 | 97.05 | 1,045  |

## Cluster Plan - Building 1B Tower - 18

| BUILDING | 6 - 1B    | TOWER-18   | SALEAB | SALEABLE AREA |  | CARPE | T AREA |
|----------|-----------|------------|--------|---------------|--|-------|--------|
| COLOUR   | Unit type | No. of Bed | (sqm)  | (sft)         |  | (sqm) | (sft)  |
| 1        | C 6       | 3 BED      | 118.69 | 1,277         |  | 81.61 | 878    |
| 2        | C 6       | 3 BED      | 118.69 | 1,277         |  | 81.61 | 878    |
| 3        | C 1       | 3 BED      | 113.73 | 1,224         |  | 79.02 | 851    |
| 4        | C 2       | 3 BED      | 113.73 | 1,224         |  | 79.19 | 852    |
| 5        | C 8       | 3 BED      | 132.92 | 1,431         |  | 93.13 | 1,002  |
| 6        | C 8       | 3 BED      | 132.92 | 1,431         |  | 93.13 | 1,002  |
| 7        | C 17      | 3 BED      | 145.06 | 1,562         |  | 98.85 | 1,064  |
| 8        | C 16      | 3 BED      | 145.06 | 1,562         |  | 98.85 | 1,064  |