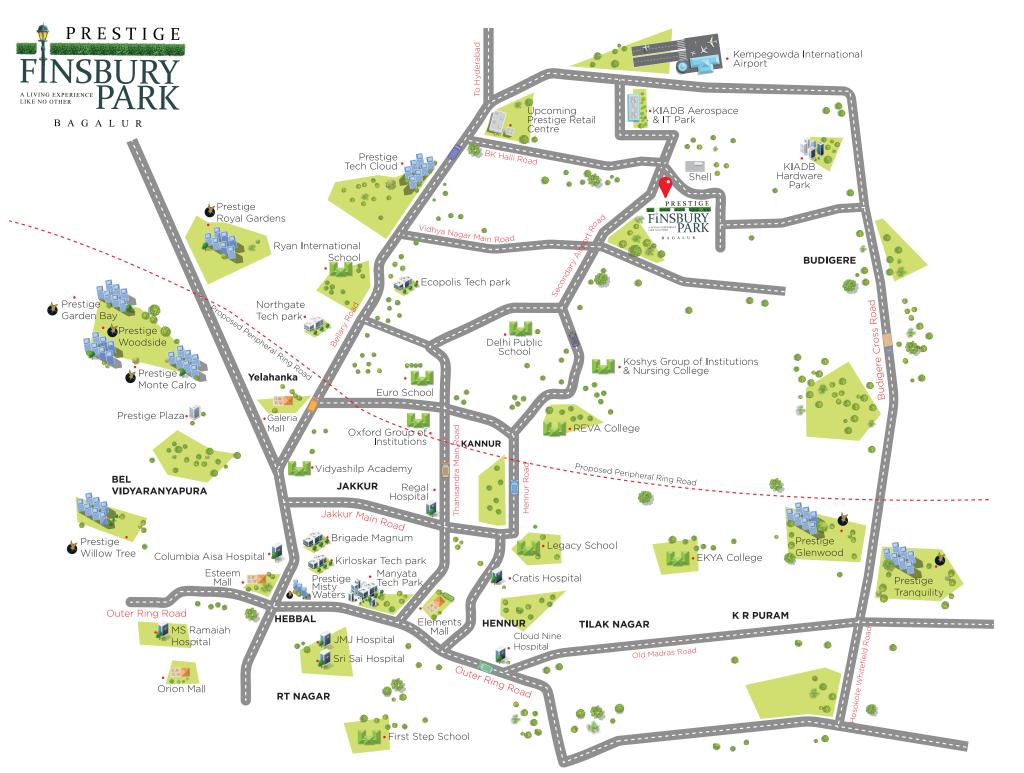

Prestige Finsbury Park is a large township destination of 25 acres situated adjacent to the aerotropolis within the IT/ Aerospace and Hardware Park being developed by the KIADB, which will be the hub in the future for the IT and

Aerospace sectors. The Park also has a limited allotment for residential developments within which Prestige Finsbury Park is located. Well reputed schools and colleges, healthcare facilities, as well as shopping and entertainment hubs, are all within easy reach.