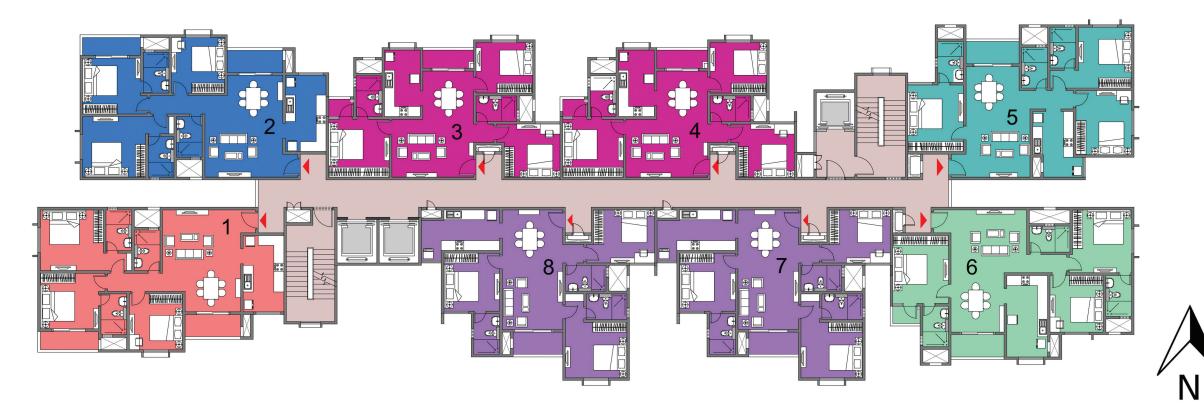

# Cluster Plan - Building 1B Tower - 17

| BUILDING | 6 - 1B    | TOWER-17   | SALEABLE AREA |       | CARPE | T AREA |
|----------|-----------|------------|---------------|-------|-------|--------|
| COLOUR   | Unit type | No. of Bed | (sqm)         | (sft) | (sqm) | (sft)  |
| 1        | C 7       | 3 BED      | 132.92        | 1,431 | 93.13 | 1,002  |
| 2        | C 7       | 3 BED      | 132.92        | 1,431 | 93.13 | 1,002  |
| 3        | C 3       | 3 BED      | 113.73        | 1,224 | 79.19 | 852    |
| 4        | C 4       | 3 BED      | 114.52        | 1,233 | 79.22 | 853    |
| 5        | C 5       | 3 BED      | 118.69        | 1,277 | 81.61 | 878    |
| 6        | C 5       | 3 BED      | 118.69        | 1,277 | 81.61 | 878    |
| 7        | C 11      | 3 BED      | 136.81        | 1,473 | 97.05 | 1,045  |
| 8        | C 10      | 3 BED      | 136.81        | 1,473 | 97.05 | 1,045  |

## Cluster Plan - Building 1B Tower - 18

| BUILDING | 6 - 1B    | TOWER-18   | SALEAB | SALEABLE AREA |  | CARPE | T AREA |
|----------|-----------|------------|--------|---------------|--|-------|--------|
| COLOUR   | Unit type | No. of Bed | (sqm)  | (sft)         |  | (sqm) | (sft)  |
| 1        | C 6       | 3 BED      | 118.69 | 1,277         |  | 81.61 | 878    |
| 2        | C 6       | 3 BED      | 118.69 | 1,277         |  | 81.61 | 878    |
| 3        | C 1       | 3 BED      | 113.73 | 1,224         |  | 79.02 | 851    |
| 4        | C 2       | 3 BED      | 113.73 | 1,224         |  | 79.19 | 852    |
| 5        | C 8       | 3 BED      | 132.92 | 1,431         |  | 93.13 | 1,002  |
| 6        | C 8       | 3 BED      | 132.92 | 1,431         |  | 93.13 | 1,002  |
| 7        | C 17      | 3 BED      | 145.06 | 1,562         |  | 98.85 | 1,064  |
| 8        | C 16      | 3 BED      | 145.06 | 1,562         |  | 98.85 | 1,064  |