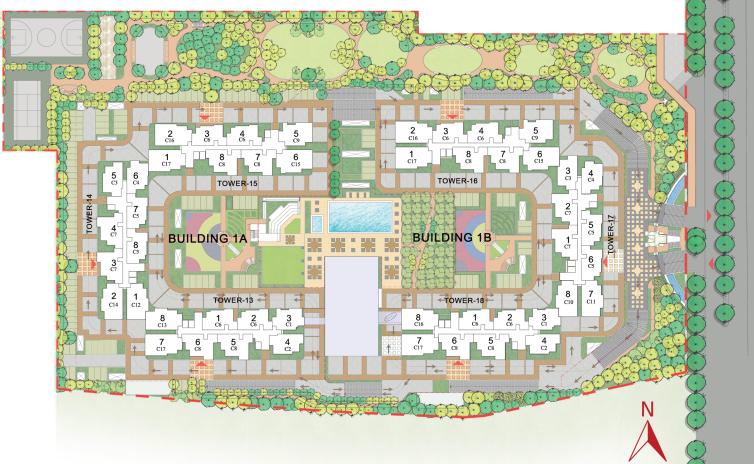

# Cluster Plan - Building 1A Tower - 13

| BUILDING | i - 1A    | TOWER-13   | SALEABLE AREA |       | CARPE | T AREA |
|----------|-----------|------------|---------------|-------|-------|--------|
| COLOUR   | Unit type | No. of Bed | (sqm)         | (sft) | (sqm) | (sft)  |
| 1        | C 6       | 3 BED      | 118.69        | 1,277 | 81.61 | 878    |
| 2        | C 6       | 3 BED      | 118.69        | 1,277 | 81.61 | 878    |
| 3        | C 1       | 3 BED      | 113.73        | 1,224 | 79.02 | 851    |
| 4        | C 2       | 3 BED      | 113.73        | 1,224 | 79.19 | 852    |
| 5        | C 8       | 3 BED      | 132.92        | 1,431 | 93.13 | 1,002  |
| 6        | C 8       | 3 BED      | 132.92        | 1,431 | 93.13 | 1,002  |
| 7        | C 17      | 3 BED      | 145.06        | 1,562 | 98.85 | 1,064  |
| 8        | C 13      | 3 BED      | 136.81        | 1,473 | 97.05 | 1,045  |

| BUILDING | i - 1A    | TOWER-14   | SALEABLE AREA |       | CARPE | T AREA |
|----------|-----------|------------|---------------|-------|-------|--------|
| COLOUR   | Unit type | No. of Bed | (sqm)         | (sft) | (sqm) | (sft)  |
| 1        | C 12      | 3 BED      | 136.81        | 1,473 | 97.05 | 1,045  |
| 2        | C 14      | 3 BED      | 136.81        | 1,473 | 97.05 | 1,045  |
| 3        | C 7       | 3 BED      | 132.92        | 1,431 | 93.13 | 1,002  |
| 4        | C 7       | 3 BED      | 132.92        | 1,431 | 93.13 | 1,002  |
| 5        | C 3       | 3 BED      | 113.73        | 1,224 | 79.19 | 852    |
| 6        | C 4       | 3 BED      | 114.52        | 1,233 | 79.22 | 853    |
| 7        | C 5       | 3 BED      | 118.69        | 1,277 | 81.61 | 878    |
| 8        | C 5       | 3 BED      | 118.69        | 1,277 | 81.61 | 878    |

# Cluster Plan - Building 1A Tower - 15

| BUILDING | i - 1A    | TOWER-15   | SALEABLE AREA |       |  | CARPE | T AREA |
|----------|-----------|------------|---------------|-------|--|-------|--------|
| COLOUR   | Unit type | No. of Bed | (sqm)         | (sft) |  | (sqm) | (sft)  |
| 1        | C 17      | 3 BED      | 145.06        | 1,562 |  | 98.85 | 1,064  |
| 2        | C 16      | 3 BED      | 145.06        | 1,562 |  | 98.85 | 1,064  |
| 3        | C 6       | 3 BED      | 118.69        | 1,277 |  | 81.61 | 878    |
| 4        | C 6       | 3 BED      | 118.69        | 1,277 |  | 81.61 | 878    |
| 5        | C 9       | 3 BED      | 134.32        | 1,445 |  | 94.85 | 1,021  |
| 6        | C 15      | 3 BED      | 144.11        | 1,552 |  | 99.87 | 1,075  |
| 7        | C 8       | 3 BED      | 132.92        | 1,431 |  | 93.13 | 1,002  |
| 8        | C 8       | 3 BED      | 132.92        | 1,431 |  | 93.13 | 1,002  |

# Cluster Plan - Building 1B Tower - 16

| BUILDING | G - 1B    | TOWER-16   | SALEABLE AREA |       | CARPE | T AREA |
|----------|-----------|------------|---------------|-------|-------|--------|
| COLOUR   | Unit type | No. of Bed | (sqm)         | (sft) | (sqm) | (sft)  |
| 1        | C 17      | 3 BED      | 145.06        | 1,562 | 98.85 | 1,064  |
| 2        | C 16      | 3 BED      | 145.06        | 1,562 | 98.85 | 1,064  |
| 3        | C 6       | 3 BED      | 118.69        | 1,277 | 81.61 | 878    |
| 4        | C 6       | 3 BED      | 118.69        | 1,277 | 81.61 | 878    |
| 5        | C 9       | 3 BED      | 134.32        | 1,445 | 94.85 | 1,021  |
| 6        | C 15      | 3 BED      | 144.11        | 1,552 | 99.87 | 1,075  |
| 7        | C 8       | 3 BED      | 132.92        | 1,431 | 93.13 | 1,002  |
| 8        | C 8       | 3 BED      | 132.92        | 1,431 | 93.13 | 1,002  |

# Cluster Plan - Building 1B Tower - 17

| BUILDING | 6 - 1B    | TOWER-17   | SALEABLE AREA |       | CARPE | T AREA |
|----------|-----------|------------|---------------|-------|-------|--------|
| COLOUR   | Unit type | No. of Bed | (sqm)         | (sft) | (sqm) | (sft)  |
| 1        | C 7       | 3 BED      | 132.92        | 1,431 | 93.13 | 1,002  |
| 2        | C 7       | 3 BED      | 132.92        | 1,431 | 93.13 | 1,002  |
| 3        | C 3       | 3 BED      | 113.73        | 1,224 | 79.19 | 852    |
| 4        | C 4       | 3 BED      | 114.52        | 1,233 | 79.22 | 853    |
| 5        | C 5       | 3 BED      | 118.69        | 1,277 | 81.61 | 878    |
| 6        | C 5       | 3 BED      | 118.69        | 1,277 | 81.61 | 878    |
| 7        | C 11      | 3 BED      | 136.81        | 1,473 | 97.05 | 1,045  |
| 8        | C 10      | 3 BED      | 136.81        | 1,473 | 97.05 | 1,045  |

## Cluster Plan - Building 1B Tower - 18

| BUILDING | 6 - 1B    | TOWER-18   | SALEAB | SALEABLE AREA |  | CARPE | T AREA |
|----------|-----------|------------|--------|---------------|--|-------|--------|
| COLOUR   | Unit type | No. of Bed | (sqm)  | (sft)         |  | (sqm) | (sft)  |
| 1        | C 6       | 3 BED      | 118.69 | 1,277         |  | 81.61 | 878    |
| 2        | C 6       | 3 BED      | 118.69 | 1,277         |  | 81.61 | 878    |
| 3        | C 1       | 3 BED      | 113.73 | 1,224         |  | 79.02 | 851    |
| 4        | C 2       | 3 BED      | 113.73 | 1,224         |  | 79.19 | 852    |
| 5        | C 8       | 3 BED      | 132.92 | 1,431         |  | 93.13 | 1,002  |
| 6        | C 8       | 3 BED      | 132.92 | 1,431         |  | 93.13 | 1,002  |
| 7        | C 17      | 3 BED      | 145.06 | 1,562         |  | 98.85 | 1,064  |
| 8        | C 16      | 3 BED      | 145.06 | 1,562         |  | 98.85 | 1,064  |