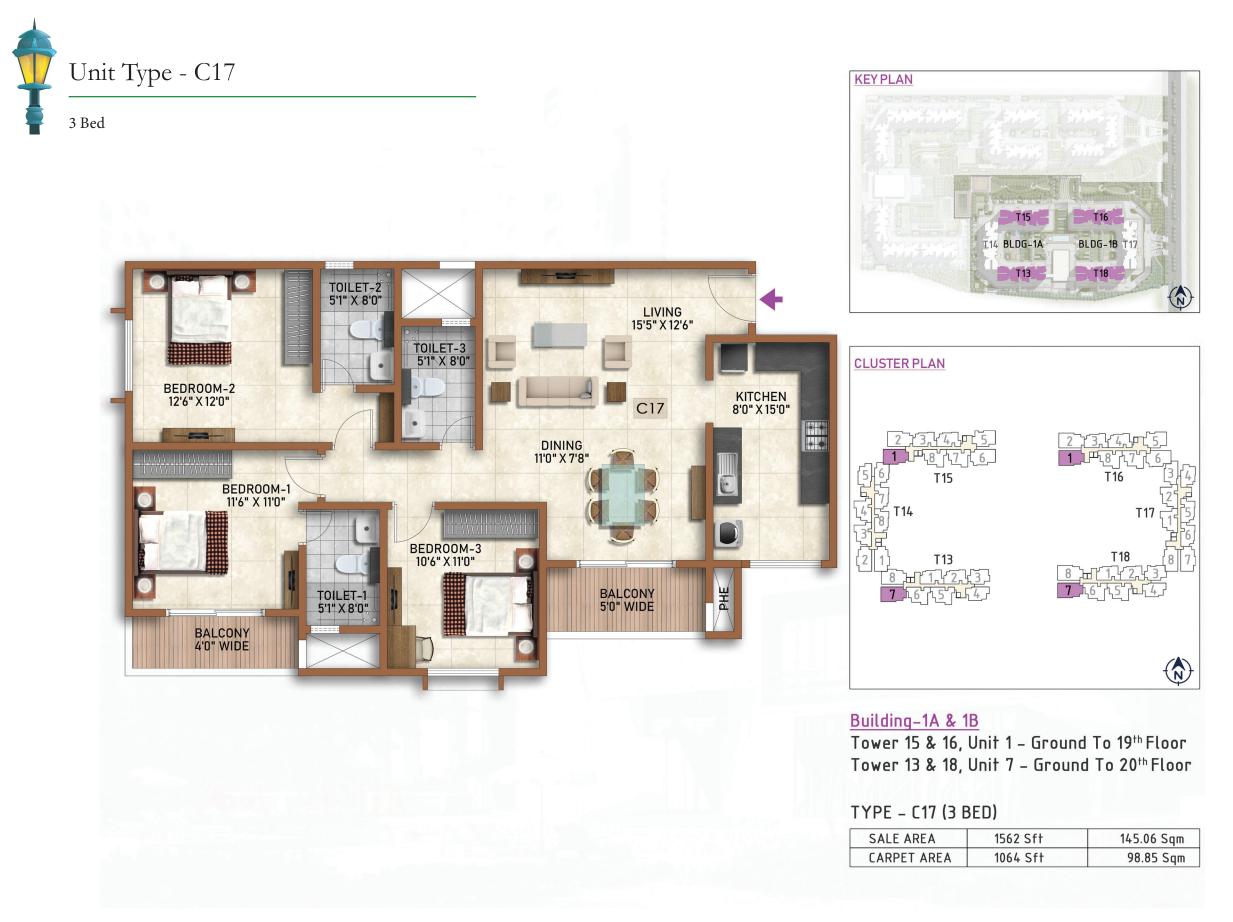

| 3 В       | ED UNITS    |   | SALEAB | LE AREA |   | CARPE | T AREA |
|-----------|-------------|---|--------|---------|---|-------|--------|
| Unit type | No. of Bed  |   | (sqm)  | (sft)   |   | (sqm) | (sft)  |
| C 1       | 3 BED (2 T) | Ī | 113.73 | 1224    | l | 79.02 | 851    |
| C 2       | 3 BED (2 T) | 1 | 113.73 | 1224    | 1 | 79.19 | 852    |
| C 3       | 3 BED (2 T) | 1 | 113.73 | 1224    | 1 | 79.19 | 852    |
| C 4       | 3 BED (2 T) | 1 | 114.52 | 1233    | 1 | 79.22 | 853    |
| C 5       | 3 BED (2 T) | 1 | 118.69 | 1277    | 1 | 81.61 | 878    |
| C 6       | 3 BED (2 T) | 1 | 118.69 | 1277    | 1 | 81.61 | 878    |
| C 7       | 3 BED (3 T) | 1 | 132.92 | 1431    | 1 | 93.13 | 1002   |
| C 8       | 3 BED (3 T) | 1 | 132.92 | 1431    | 1 | 93.13 | 1002   |
| C 9       | 3 BED (3 T) | 1 | 134.32 | 1445    | 1 | 94.85 | 1021   |
| C 10      | 3 BED (3 T) | 1 | 136.81 | 1473    | 1 | 97.05 | 1045   |
| C 11      | 3 BED (3 T) | 1 | 136.81 | 1473    | 1 | 97.05 | 1045   |
| C 12      | 3 BED (3 T) | 1 | 136.81 | 1473    | 1 | 97.05 | 1045   |
| C 13      | 3 BED (3 T) | 1 | 136.81 | 1473    | 1 | 97.05 | 1045   |
| C 14      | 3 BED (3 T) | 1 | 136.81 | 1473    | 1 | 97.05 | 1045   |
| C 15      | 3 BED (3 T) | 1 | 144.11 | 1552    | 1 | 99.87 | 1075   |
| C 16      | 3 BED (3 T) | 1 | 145.06 | 1562    | 1 | 98.85 | 1064   |
| C 17      | 3 BED (3 T) | 1 | 145.06 | 1562    | 1 | 98.85 | 1064   |