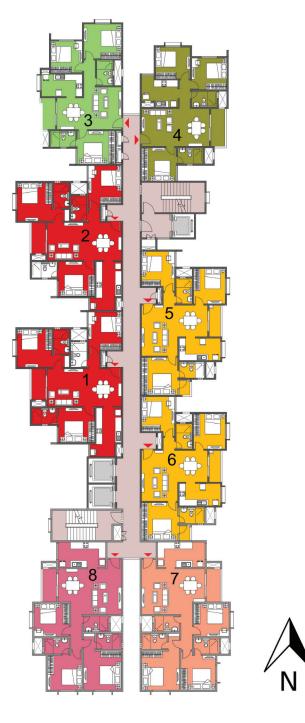

# Cluster Plan - Building 1B Tower - 16

| BUILDING | G - 1B    | TOWER-16   | SALEABLE AREA |       | CARPE | T AREA |
|----------|-----------|------------|---------------|-------|-------|--------|
| COLOUR   | Unit type | No. of Bed | (sqm)         | (sft) | (sqm) | (sft)  |
| 1        | C 17      | 3 BED      | 145.06        | 1,562 | 98.85 | 1,064  |
| 2        | C 16      | 3 BED      | 145.06        | 1,562 | 98.85 | 1,064  |
| 3        | C 6       | 3 BED      | 118.69        | 1,277 | 81.61 | 878    |
| 4        | C 6       | 3 BED      | 118.69        | 1,277 | 81.61 | 878    |
| 5        | C 9       | 3 BED      | 134.32        | 1,445 | 94.85 | 1,021  |
| 6        | C 15      | 3 BED      | 144.11        | 1,552 | 99.87 | 1,075  |
| 7        | C 8       | 3 BED      | 132.92        | 1,431 | 93.13 | 1,002  |
| 8        | C 8       | 3 BED      | 132.92        | 1,431 | 93.13 | 1,002  |

# Cluster Plan - Building 1B Tower - 17

| BUILDING | 6 - 1B    | TOWER-17   | SALEABLE AREA |       | CARPE | T AREA |
|----------|-----------|------------|---------------|-------|-------|--------|
| COLOUR   | Unit type | No. of Bed | (sqm)         | (sft) | (sqm) | (sft)  |
| 1        | C 7       | 3 BED      | 132.92        | 1,431 | 93.13 | 1,002  |
| 2        | C 7       | 3 BED      | 132.92        | 1,431 | 93.13 | 1,002  |
| 3        | C 3       | 3 BED      | 113.73        | 1,224 | 79.19 | 852    |
| 4        | C 4       | 3 BED      | 114.52        | 1,233 | 79.22 | 853    |
| 5        | C 5       | 3 BED      | 118.69        | 1,277 | 81.61 | 878    |
| 6        | C 5       | 3 BED      | 118.69        | 1,277 | 81.61 | 878    |
| 7        | C 11      | 3 BED      | 136.81        | 1,473 | 97.05 | 1,045  |
| 8        | C 10      | 3 BED      | 136.81        | 1,473 | 97.05 | 1,045  |

## Cluster Plan - Building 1B Tower - 18

| BUILDING | 6 - 1B    | TOWER-18   | SALEAB | SALEABLE AREA |  | CARPE | T AREA |
|----------|-----------|------------|--------|---------------|--|-------|--------|
| COLOUR   | Unit type | No. of Bed | (sqm)  | (sft)         |  | (sqm) | (sft)  |
| 1        | C 6       | 3 BED      | 118.69 | 1,277         |  | 81.61 | 878    |
| 2        | C 6       | 3 BED      | 118.69 | 1,277         |  | 81.61 | 878    |
| 3        | C 1       | 3 BED      | 113.73 | 1,224         |  | 79.02 | 851    |
| 4        | C 2       | 3 BED      | 113.73 | 1,224         |  | 79.19 | 852    |
| 5        | C 8       | 3 BED      | 132.92 | 1,431         |  | 93.13 | 1,002  |
| 6        | C 8       | 3 BED      | 132.92 | 1,431         |  | 93.13 | 1,002  |
| 7        | C 17      | 3 BED      | 145.06 | 1,562         |  | 98.85 | 1,064  |
| 8        | C 16      | 3 BED      | 145.06 | 1,562         |  | 98.85 | 1,064  |