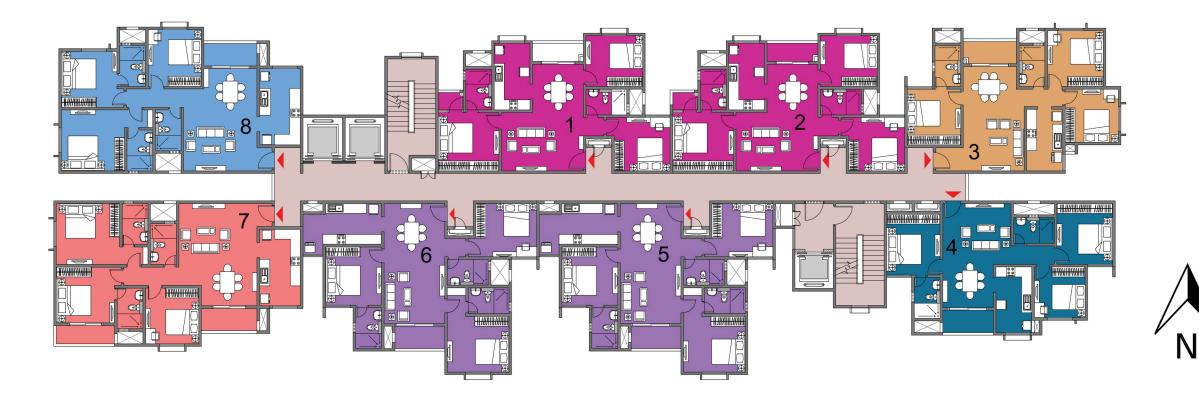

| 3 В       | ED UNITS    |   | SALEAB | LE AREA |   | CARPE | T AREA |
|-----------|-------------|---|--------|---------|---|-------|--------|
| Unit type | No. of Bed  |   | (sqm)  | (sft)   |   | (sqm) | (sft)  |
| C 1       | 3 BED (2 T) | Ī | 113.73 | 1224    | l | 79.02 | 851    |
| C 2       | 3 BED (2 T) | 1 | 113.73 | 1224    | 1 | 79.19 | 852    |
| C 3       | 3 BED (2 T) | 1 | 113.73 | 1224    | 1 | 79.19 | 852    |
| C 4       | 3 BED (2 T) | 1 | 114.52 | 1233    | 1 | 79.22 | 853    |
| C 5       | 3 BED (2 T) | 1 | 118.69 | 1277    | 1 | 81.61 | 878    |
| C 6       | 3 BED (2 T) | 1 | 118.69 | 1277    | 1 | 81.61 | 878    |
| C 7       | 3 BED (3 T) | 1 | 132.92 | 1431    | 1 | 93.13 | 1002   |
| C 8       | 3 BED (3 T) | 1 | 132.92 | 1431    | 1 | 93.13 | 1002   |
| C 9       | 3 BED (3 T) | 1 | 134.32 | 1445    | 1 | 94.85 | 1021   |
| C 10      | 3 BED (3 T) | 1 | 136.81 | 1473    | 1 | 97.05 | 1045   |
| C 11      | 3 BED (3 T) | 1 | 136.81 | 1473    | 1 | 97.05 | 1045   |
| C 12      | 3 BED (3 T) | 1 | 136.81 | 1473    | 1 | 97.05 | 1045   |
| C 13      | 3 BED (3 T) | 1 | 136.81 | 1473    | 1 | 97.05 | 1045   |
| C 14      | 3 BED (3 T) | 1 | 136.81 | 1473    | 1 | 97.05 | 1045   |
| C 15      | 3 BED (3 T) | 1 | 144.11 | 1552    | 1 | 99.87 | 1075   |
| C 16      | 3 BED (3 T) | 1 | 145.06 | 1562    | 1 | 98.85 | 1064   |
| C 17      | 3 BED (3 T) | 1 | 145.06 | 1562    | 1 | 98.85 | 1064   |

**KEY PLAN** - T15 -Ť16 – T14 BLDG-1A BLDG-18 T17 0 15 T 18 T13 **CLUSTER PLAN** <u>3,74,775</u> ζ6\_ T16 T15 τ**14** T17 T18 T13 8 1 1 1 2 8 1 1 2 2 3 7\_1,6' r,5' rb, 4,7 7\_16'A5'PL(4 

<u>Building-1A & 1B</u> Tower 14, Unit 6 – Ground To 19<sup>th</sup> Floor Tower 17, Unit 4 – Ground To 18<sup>th</sup> Floor