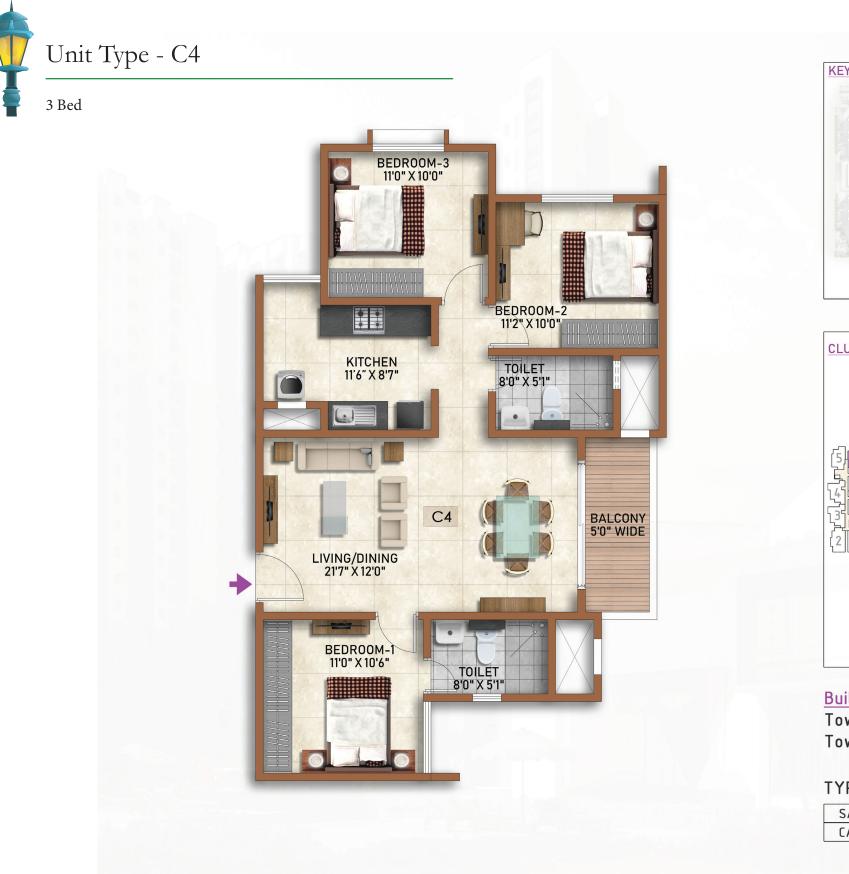

| 3 В       | ED UNITS    |   | SALEAB | LE AREA |   | CARPE | T AREA |
|-----------|-------------|---|--------|---------|---|-------|--------|
| Unit type | No. of Bed  |   | (sqm)  | (sft)   |   | (sqm) | (sft)  |
| C 1       | 3 BED (2 T) | Ī | 113.73 | 1224    | l | 79.02 | 851    |
| C 2       | 3 BED (2 T) | 1 | 113.73 | 1224    | 1 | 79.19 | 852    |
| C 3       | 3 BED (2 T) | 1 | 113.73 | 1224    | 1 | 79.19 | 852    |
| C 4       | 3 BED (2 T) | 1 | 114.52 | 1233    | 1 | 79.22 | 853    |
| C 5       | 3 BED (2 T) | 1 | 118.69 | 1277    | 1 | 81.61 | 878    |
| C 6       | 3 BED (2 T) | 1 | 118.69 | 1277    | 1 | 81.61 | 878    |
| C 7       | 3 BED (3 T) | 1 | 132.92 | 1431    | 1 | 93.13 | 1002   |
| C 8       | 3 BED (3 T) | 1 | 132.92 | 1431    | 1 | 93.13 | 1002   |
| C 9       | 3 BED (3 T) | 1 | 134.32 | 1445    | 1 | 94.85 | 1021   |
| C 10      | 3 BED (3 T) | 1 | 136.81 | 1473    | 1 | 97.05 | 1045   |
| C 11      | 3 BED (3 T) | 1 | 136.81 | 1473    | 1 | 97.05 | 1045   |
| C 12      | 3 BED (3 T) | 1 | 136.81 | 1473    | 1 | 97.05 | 1045   |
| C 13      | 3 BED (3 T) | 1 | 136.81 | 1473    | 1 | 97.05 | 1045   |
| C 14      | 3 BED (3 T) | 1 | 136.81 | 1473    | 1 | 97.05 | 1045   |
| C 15      | 3 BED (3 T) | 1 | 144.11 | 1552    | 1 | 99.87 | 1075   |
| C 16      | 3 BED (3 T) | 1 | 145.06 | 1562    | 1 | 98.85 | 1064   |
| C 17      | 3 BED (3 T) | 1 | 145.06 | 1562    | 1 | 98.85 | 1064   |

### TYPE - C4 (3 BED)

| SALE AREA   | 1233 Sft | 114.52 Sqm |
|-------------|----------|------------|
| CARPET AREA | 853 Sft  | 79.22 Sqm  |

3 Bed

Tower 14, Unit 7 – Ground To 19<sup>th</sup> Floor Unit 8 – 1<sup>st</sup> To 19<sup>th</sup> Floor Tower 17, Unit 5 – Ground To 18<sup>th</sup> Floor Unit 6 – 2<sup>nd</sup> To 19<sup>th</sup> Floor