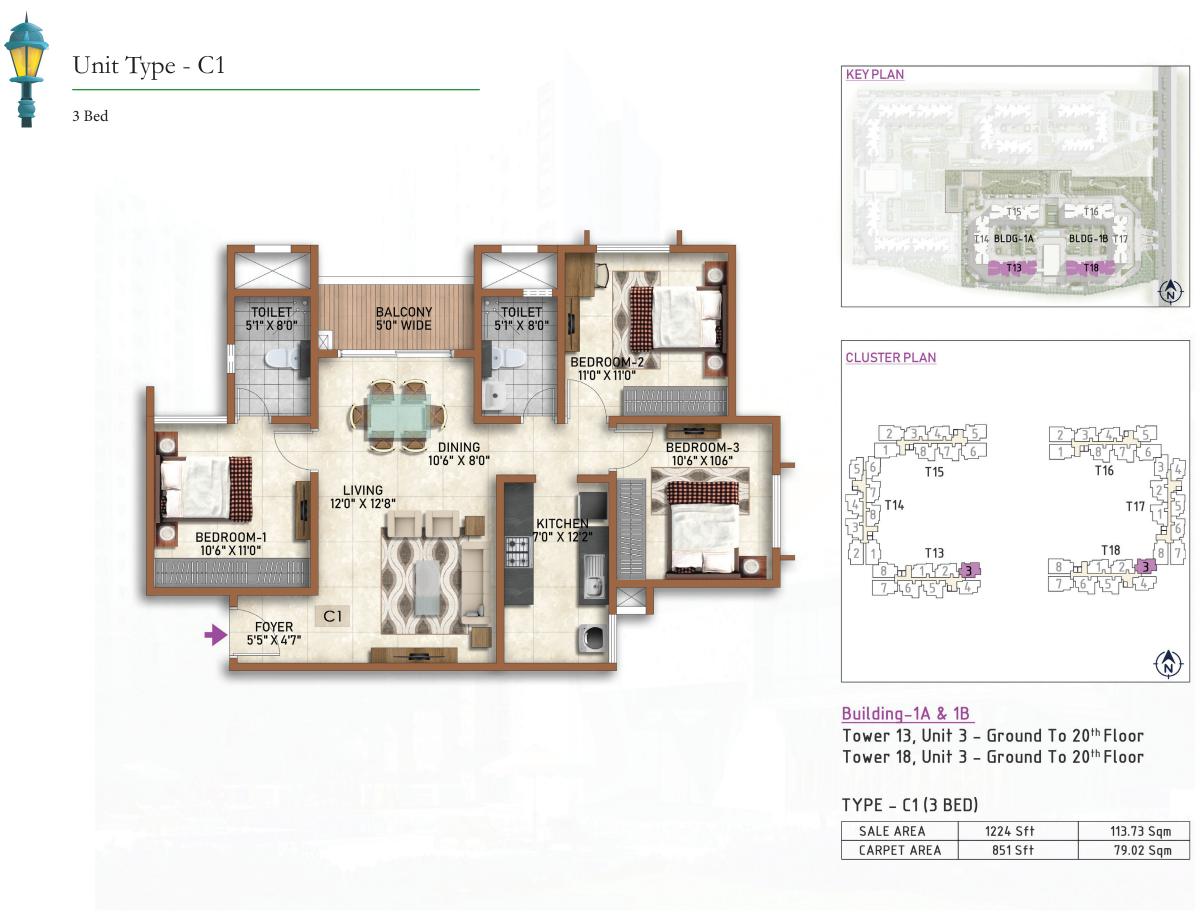

| 3 В       | ED UNITS    |   | SALEAB | LE AREA |   | CARPE | T AREA |
|-----------|-------------|---|--------|---------|---|-------|--------|
| Unit type | No. of Bed  |   | (sqm)  | (sft)   |   | (sqm) | (sft)  |
| C 1       | 3 BED (2 T) | Ī | 113.73 | 1224    | l | 79.02 | 851    |
| C 2       | 3 BED (2 T) | 1 | 113.73 | 1224    | 1 | 79.19 | 852    |
| C 3       | 3 BED (2 T) | 1 | 113.73 | 1224    | 1 | 79.19 | 852    |
| C 4       | 3 BED (2 T) | 1 | 114.52 | 1233    | 1 | 79.22 | 853    |
| C 5       | 3 BED (2 T) | 1 | 118.69 | 1277    | 1 | 81.61 | 878    |
| C 6       | 3 BED (2 T) | 1 | 118.69 | 1277    | 1 | 81.61 | 878    |
| C 7       | 3 BED (3 T) | 1 | 132.92 | 1431    | 1 | 93.13 | 1002   |
| C 8       | 3 BED (3 T) | 1 | 132.92 | 1431    | 1 | 93.13 | 1002   |
| C 9       | 3 BED (3 T) | 1 | 134.32 | 1445    | 1 | 94.85 | 1021   |
| C 10      | 3 BED (3 T) | 1 | 136.81 | 1473    | 1 | 97.05 | 1045   |
| C 11      | 3 BED (3 T) | 1 | 136.81 | 1473    | 1 | 97.05 | 1045   |
| C 12      | 3 BED (3 T) | 1 | 136.81 | 1473    | 1 | 97.05 | 1045   |
| C 13      | 3 BED (3 T) | 1 | 136.81 | 1473    | 1 | 97.05 | 1045   |
| C 14      | 3 BED (3 T) | 1 | 136.81 | 1473    | 1 | 97.05 | 1045   |
| C 15      | 3 BED (3 T) | 1 | 144.11 | 1552    | 1 | 99.87 | 1075   |
| C 16      | 3 BED (3 T) | 1 | 145.06 | 1562    | 1 | 98.85 | 1064   |
| C 17      | 3 BED (3 T) | 1 | 145.06 | 1562    | 1 | 98.85 | 1064   |

# Cluster Plan - Building 1A Tower - 13

| BUILDING | i - 1A    | TOWER-13   | SALEABLE AREA |       | CARPE | T AREA |
|----------|-----------|------------|---------------|-------|-------|--------|
| COLOUR   | Unit type | No. of Bed | (sqm)         | (sft) | (sqm) | (sft)  |
| 1        | C 6       | 3 BED      | 118.69        | 1,277 | 81.61 | 878    |
| 2        | C 6       | 3 BED      | 118.69        | 1,277 | 81.61 | 878    |
| 3        | C 1       | 3 BED      | 113.73        | 1,224 | 79.02 | 851    |
| 4        | C 2       | 3 BED      | 113.73        | 1,224 | 79.19 | 852    |
| 5        | C 8       | 3 BED      | 132.92        | 1,431 | 93.13 | 1,002  |
| 6        | C 8       | 3 BED      | 132.92        | 1,431 | 93.13 | 1,002  |
| 7        | C 17      | 3 BED      | 145.06        | 1,562 | 98.85 | 1,064  |
| 8        | C 13      | 3 BED      | 136.81        | 1,473 | 97.05 | 1,045  |

## Cluster Plan - Building 1B Tower - 18

| BUILDING | 6 - 1B    | TOWER-18   | SALEAB | SALEABLE AREA |  | CARPE | T AREA |
|----------|-----------|------------|--------|---------------|--|-------|--------|
| COLOUR   | Unit type | No. of Bed | (sqm)  | (sft)         |  | (sqm) | (sft)  |
| 1        | C 6       | 3 BED      | 118.69 | 1,277         |  | 81.61 | 878    |
| 2        | C 6       | 3 BED      | 118.69 | 1,277         |  | 81.61 | 878    |
| 3        | C 1       | 3 BED      | 113.73 | 1,224         |  | 79.02 | 851    |
| 4        | C 2       | 3 BED      | 113.73 | 1,224         |  | 79.19 | 852    |
| 5        | C 8       | 3 BED      | 132.92 | 1,431         |  | 93.13 | 1,002  |
| 6        | C 8       | 3 BED      | 132.92 | 1,431         |  | 93.13 | 1,002  |
| 7        | C 17      | 3 BED      | 145.06 | 1,562         |  | 98.85 | 1,064  |
| 8        | C 16      | 3 BED      | 145.06 | 1,562         |  | 98.85 | 1,064  |