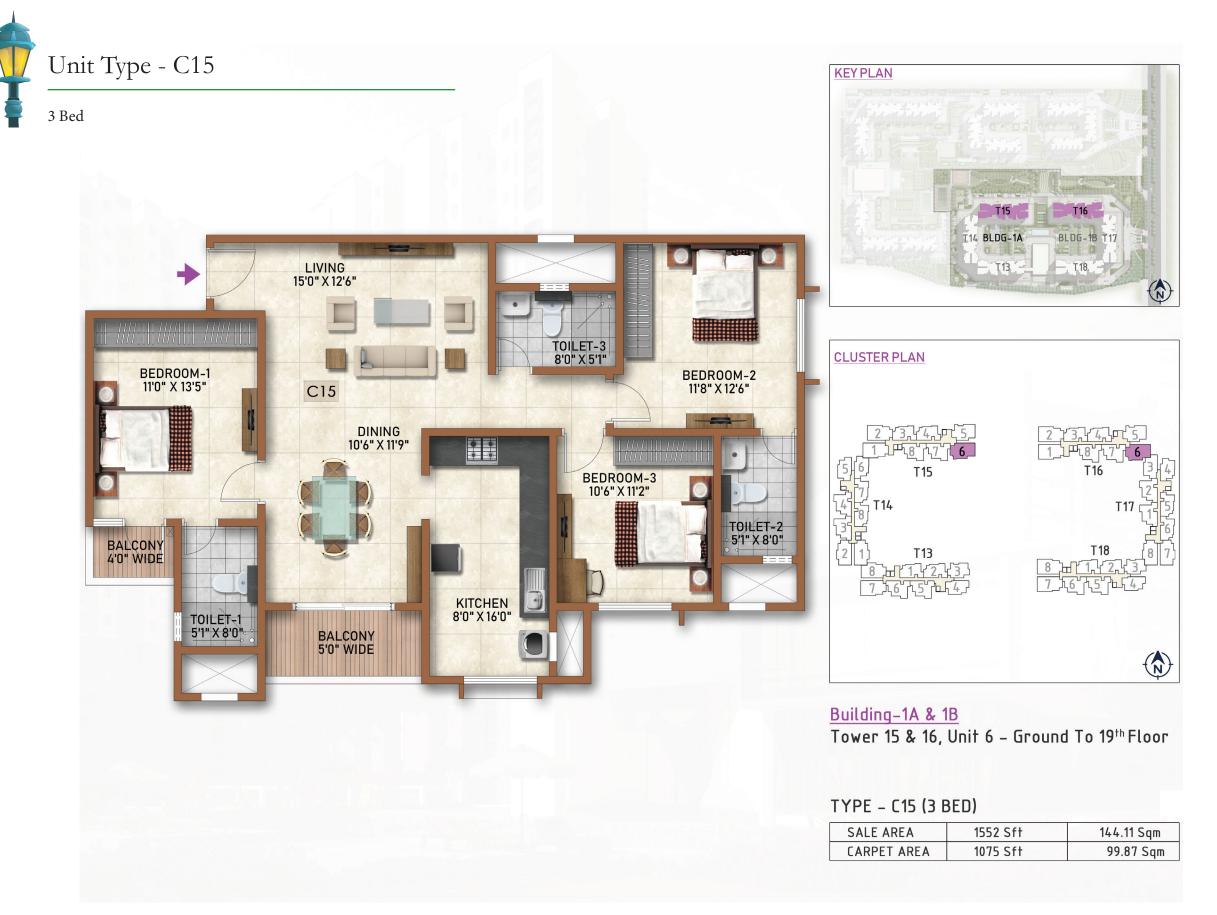

# Cluster Plan - Building 1A Tower - 15

| BUILDING | i - 1A    | TOWER-15   | SALEABLE AREA |       |  | CARPE | T AREA |
|----------|-----------|------------|---------------|-------|--|-------|--------|
| COLOUR   | Unit type | No. of Bed | (sqm)         | (sft) |  | (sqm) | (sft)  |
| 1        | C 17      | 3 BED      | 145.06        | 1,562 |  | 98.85 | 1,064  |
| 2        | C 16      | 3 BED      | 145.06        | 1,562 |  | 98.85 | 1,064  |
| 3        | C 6       | 3 BED      | 118.69        | 1,277 |  | 81.61 | 878    |
| 4        | C 6       | 3 BED      | 118.69        | 1,277 |  | 81.61 | 878    |
| 5        | C 9       | 3 BED      | 134.32        | 1,445 |  | 94.85 | 1,021  |
| 6        | C 15      | 3 BED      | 144.11        | 1,552 |  | 99.87 | 1,075  |
| 7        | C 8       | 3 BED      | 132.92        | 1,431 |  | 93.13 | 1,002  |
| 8        | C 8       | 3 BED      | 132.92        | 1,431 |  | 93.13 | 1,002  |

# Cluster Plan - Building 1B Tower - 16

| BUILDING | G - 1B    | TOWER-16   | SALEABLE AREA |       | CARPE | T AREA |
|----------|-----------|------------|---------------|-------|-------|--------|
| COLOUR   | Unit type | No. of Bed | (sqm)         | (sft) | (sqm) | (sft)  |
| 1        | C 17      | 3 BED      | 145.06        | 1,562 | 98.85 | 1,064  |
| 2        | C 16      | 3 BED      | 145.06        | 1,562 | 98.85 | 1,064  |
| 3        | C 6       | 3 BED      | 118.69        | 1,277 | 81.61 | 878    |
| 4        | C 6       | 3 BED      | 118.69        | 1,277 | 81.61 | 878    |
| 5        | C 9       | 3 BED      | 134.32        | 1,445 | 94.85 | 1,021  |
| 6        | C 15      | 3 BED      | 144.11        | 1,552 | 99.87 | 1,075  |
| 7        | C 8       | 3 BED      | 132.92        | 1,431 | 93.13 | 1,002  |
| 8        | C 8       | 3 BED      | 132.92        | 1,431 | 93.13 | 1,002  |