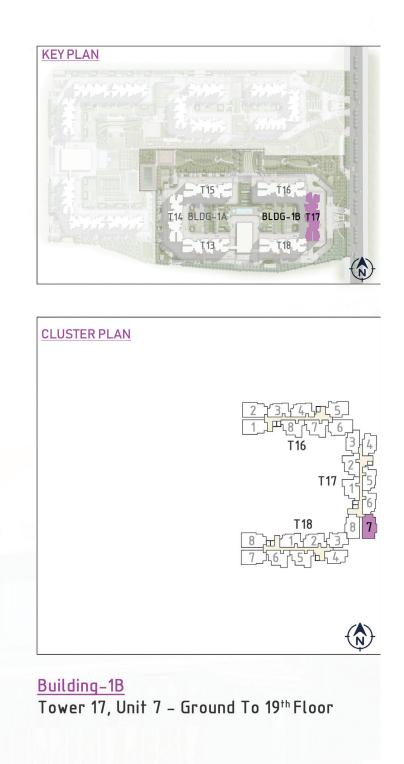

# Cluster Plan - Building 1B Tower - 17

| BUILDING | 6 - 1B    | TOWER-17   | SALEABLE AREA |       | CARPE | T AREA |
|----------|-----------|------------|---------------|-------|-------|--------|
| COLOUR   | Unit type | No. of Bed | (sqm)         | (sft) | (sqm) | (sft)  |
| 1        | C 7       | 3 BED      | 132.92        | 1,431 | 93.13 | 1,002  |
| 2        | C 7       | 3 BED      | 132.92        | 1,431 | 93.13 | 1,002  |
| 3        | C 3       | 3 BED      | 113.73        | 1,224 | 79.19 | 852    |
| 4        | C 4       | 3 BED      | 114.52        | 1,233 | 79.22 | 853    |
| 5        | C 5       | 3 BED      | 118.69        | 1,277 | 81.61 | 878    |
| 6        | C 5       | 3 BED      | 118.69        | 1,277 | 81.61 | 878    |
| 7        | C 11      | 3 BED      | 136.81        | 1,473 | 97.05 | 1,045  |
| 8        | C 10      | 3 BED      | 136.81        | 1,473 | 97.05 | 1,045  |