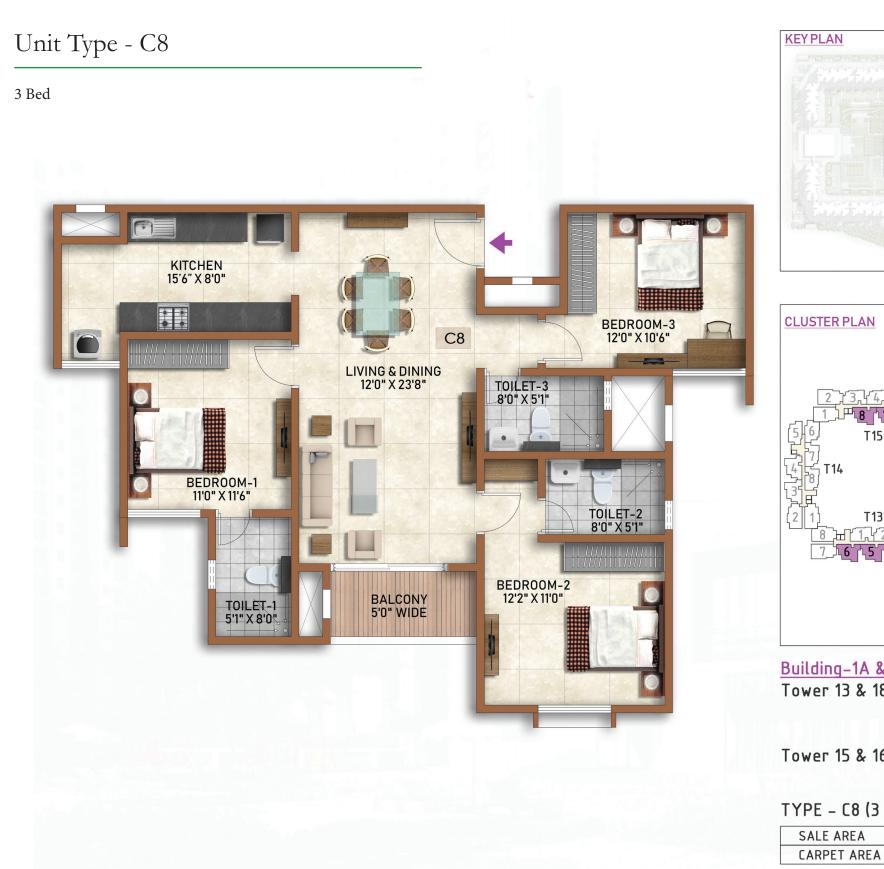

To 19<sup>th</sup> Floor

### TYPE - C5 (3 BED)

| SALE AREA   | 1277 Sft | 118.69 Sqm |
|-------------|----------|------------|
| CARPET AREA | 878 Sft  | 81.61 Sqm  |











| Building-1A & 1B                                             |  |
|--------------------------------------------------------------|--|
| Tower 14, Unit 3 – 2 <sup>nd</sup> To 19 <sup>th</sup> Floor |  |
| Unit 4 - Ground To 18th Floor                                |  |
| Tower 17, Unit 1 – 1st To 19th Floor                         |  |
| Unit 2 – Ground To 19 <sup>th</sup> Floor                    |  |

T18

λ,5° /b

8 2 1,42,

7

#### TYPE - C7 (3 BED)

T13

8 20 1 1 2 2 3 3

7\_16 15 10 4

| SALE AREA   | 1431 Sft | 132.92 Sqm |
|-------------|----------|------------|
| CARPET AREA | 1002 Sft | 93.13 Sqm  |











<u>Building-1B</u> Tower 17, Unit 8 – Ground To 19<sup>th</sup> Floor

### TYPE - C10 (3 BED)

| SALE AREA   | 1473 Sft | 136.81 Sqm |
|-------------|----------|------------|
| CARPET AREA | 1045 Sft | 97.05 Sqm  |







### TYPE - C11 (3 BED)

| SALE AREA   | 1473 Sft | 136.81 Sqm |
|-------------|----------|------------|
| CARPET AREA | 1045 Sft | 97.05 Sqm  |



3 Bed





<u>Building-1A</u> Tower 14, Unit 1 – Ground To 19<sup>th</sup> Floor

### TYPE - C12 (3 BED)

| SALE AREA   | 1473 Sft | 136.81 Sqm |
|-------------|----------|------------|
| CARPET AREA | 1045 Sft | 97.05 Sqm  |























WHITEFIELD



Prestige Estates Projects Ltd. Falcon Towers, 19, Brunton Road, Craig Park Layout, Ashok Nagar, Bengaluru, Karnataka 560025, India

Marketing Office: Prestige