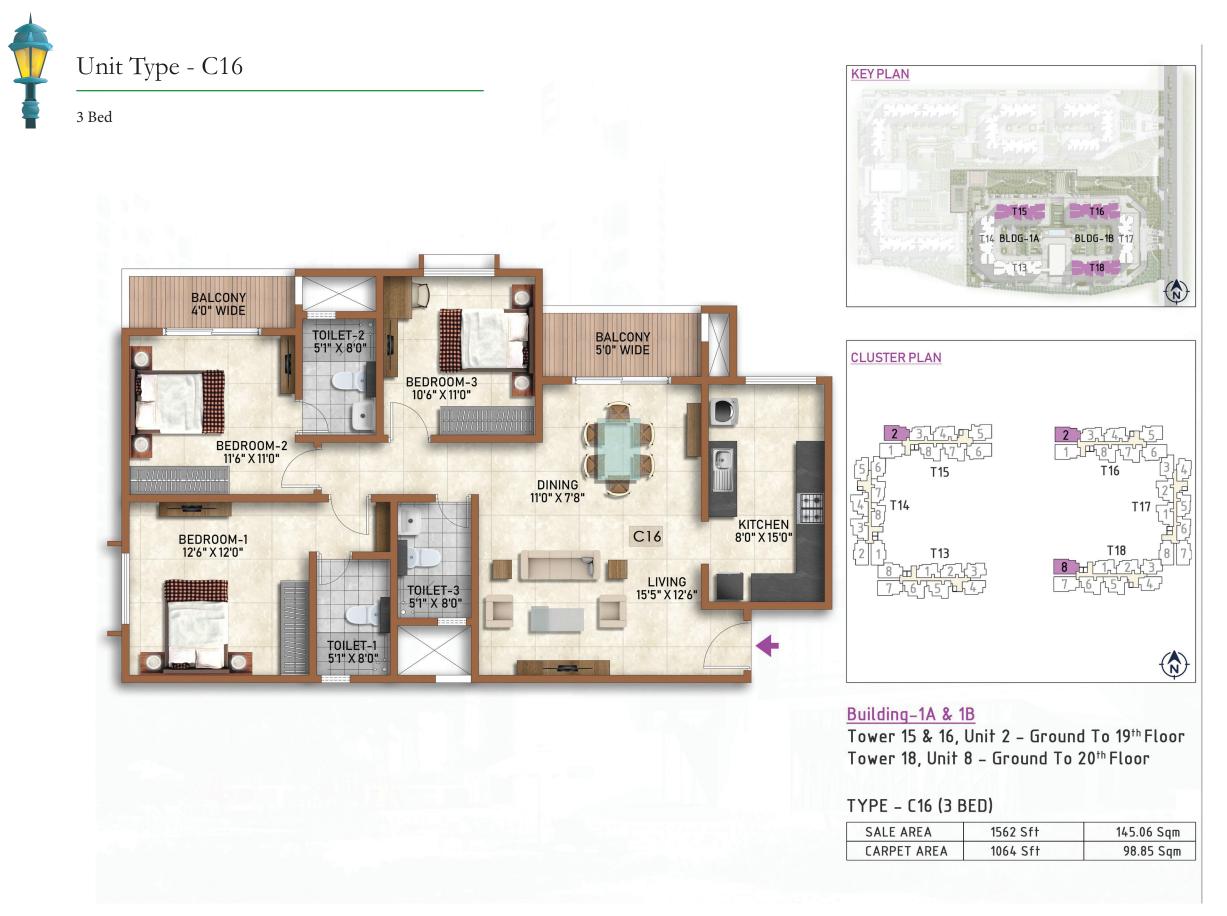

# Cluster Plan - Building 1A Tower - 15

| BUILDING | i - 1A    | TOWER-15   | SALEABLE AREA |       |  | CARPE | T AREA |
|----------|-----------|------------|---------------|-------|--|-------|--------|
| COLOUR   | Unit type | No. of Bed | (sqm)         | (sft) |  | (sqm) | (sft)  |
| 1        | C 17      | 3 BED      | 145.06        | 1,562 |  | 98.85 | 1,064  |
| 2        | C 16      | 3 BED      | 145.06        | 1,562 |  | 98.85 | 1,064  |
| 3        | C 6       | 3 BED      | 118.69        | 1,277 |  | 81.61 | 878    |
| 4        | C 6       | 3 BED      | 118.69        | 1,277 |  | 81.61 | 878    |
| 5        | C 9       | 3 BED      | 134.32        | 1,445 |  | 94.85 | 1,021  |
| 6        | C 15      | 3 BED      | 144.11        | 1,552 |  | 99.87 | 1,075  |
| 7        | C 8       | 3 BED      | 132.92        | 1,431 |  | 93.13 | 1,002  |
| 8        | C 8       | 3 BED      | 132.92        | 1,431 |  | 93.13 | 1,002  |

# Cluster Plan - Building 1B Tower - 16

| BUILDING | G - 1B    | TOWER-16   | SALEABLE AREA |       | CARPE | T AREA |
|----------|-----------|------------|---------------|-------|-------|--------|
| COLOUR   | Unit type | No. of Bed | (sqm)         | (sft) | (sqm) | (sft)  |
| 1        | C 17      | 3 BED      | 145.06        | 1,562 | 98.85 | 1,064  |
| 2        | C 16      | 3 BED      | 145.06        | 1,562 | 98.85 | 1,064  |
| 3        | C 6       | 3 BED      | 118.69        | 1,277 | 81.61 | 878    |
| 4        | C 6       | 3 BED      | 118.69        | 1,277 | 81.61 | 878    |
| 5        | C 9       | 3 BED      | 134.32        | 1,445 | 94.85 | 1,021  |
| 6        | C 15      | 3 BED      | 144.11        | 1,552 | 99.87 | 1,075  |
| 7        | C 8       | 3 BED      | 132.92        | 1,431 | 93.13 | 1,002  |
| 8        | C 8       | 3 BED      | 132.92        | 1,431 | 93.13 | 1,002  |

## Cluster Plan - Building 1B Tower - 18

| BUILDING | 6 - 1B    | TOWER-18   | SALEAB | SALEABLE AREA |  | CARPE | T AREA |
|----------|-----------|------------|--------|---------------|--|-------|--------|
| COLOUR   | Unit type | No. of Bed | (sqm)  | (sft)         |  | (sqm) | (sft)  |
| 1        | C 6       | 3 BED      | 118.69 | 1,277         |  | 81.61 | 878    |
| 2        | C 6       | 3 BED      | 118.69 | 1,277         |  | 81.61 | 878    |
| 3        | C 1       | 3 BED      | 113.73 | 1,224         |  | 79.02 | 851    |
| 4        | C 2       | 3 BED      | 113.73 | 1,224         |  | 79.19 | 852    |
| 5        | C 8       | 3 BED      | 132.92 | 1,431         |  | 93.13 | 1,002  |
| 6        | C 8       | 3 BED      | 132.92 | 1,431         |  | 93.13 | 1,002  |
| 7        | C 17      | 3 BED      | 145.06 | 1,562         |  | 98.85 | 1,064  |
| 8        | C 16      | 3 BED      | 145.06 | 1,562         |  | 98.85 | 1,064  |