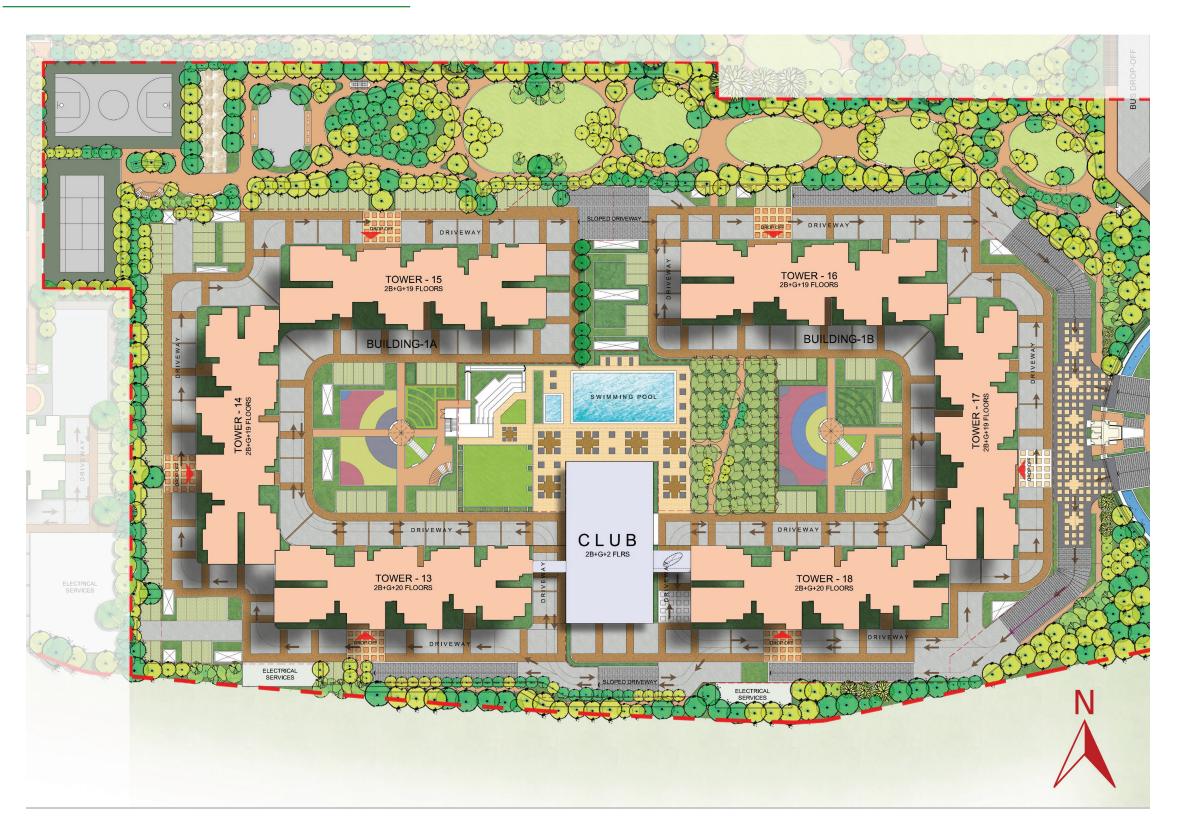

Prestige Finsbury Park consists of two developments – Prestige Finsbury Park - Hyde, spread over 15 acres, and Prestige Finsbury Park Regent, spanning 10 acres. They are independently located beside each, other and each has its own identity, approvals, amenities and facilities.

Prestige Finsbury Park- Regent comprises of aesthetically designed three bedroom homes in 6 towers which rise up to 20 floors and consists of 958 apartments so you can choose the one that best suits your needs. Compactly designed, yet comfortable and naturally well-lit and ventilated thanks to the expansive open spaces that

surround each tower.

Enjoy the luxury of a fully equipped clubhouse with the gamut of recreational amenities including a swimming pool, gym, health club, indoor badminton court, party halls, billiards, table tennis, board games, reading room, and provision for a crèche. There is also provision for a convenience store, pharmacy and doctor's clinic, a mini theatre and space for an ATM. The open landscape also has an outdoor games area, and elders' park, a children's play area and a pet park. All ensuring that every need of the neighborhood is met. Go ahead, turn the page and explore your home at Prestige Finsbury Park - Regent. Discover a quality of life that is truly unique.