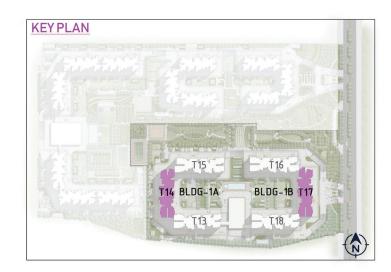

**KEY PLAN** - T15 -Ť16 – T14 BLDG-1A BLDG-18 T17 0 15 T 18 T13 **CLUSTER PLAN** <u>3,74,775</u> ζ6\_ T16 T15 τ**14** T17 T18 T13 8 1 1 1 2 8 1 1 2 2 3 7\_1,6' r,5' rb, 4,7 7\_16'A5'PL(4 

<u>Building-1A & 1B</u> Tower 14, Unit 6 – Ground To 19<sup>th</sup> Floor Tower 17, Unit 4 – Ground To 18<sup>th</sup> Floor