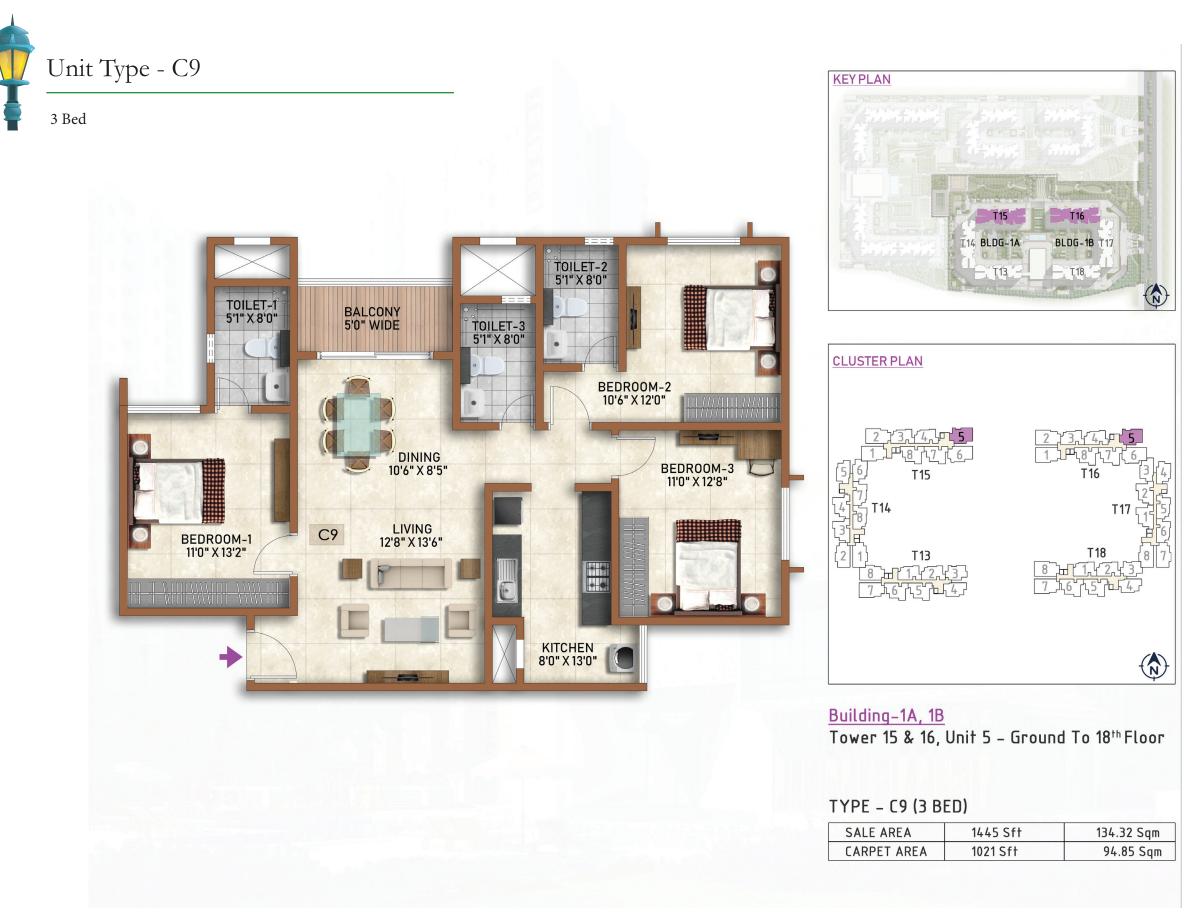

# Cluster Plan - Building 1A Tower - 15

| BUILDING | i - 1A    | TOWER-15   | SALEABLE AREA |       |  | CARPE | T AREA |
|----------|-----------|------------|---------------|-------|--|-------|--------|
| COLOUR   | Unit type | No. of Bed | (sqm)         | (sft) |  | (sqm) | (sft)  |
| 1        | C 17      | 3 BED      | 145.06        | 1,562 |  | 98.85 | 1,064  |
| 2        | C 16      | 3 BED      | 145.06        | 1,562 |  | 98.85 | 1,064  |
| 3        | C 6       | 3 BED      | 118.69        | 1,277 |  | 81.61 | 878    |
| 4        | C 6       | 3 BED      | 118.69        | 1,277 |  | 81.61 | 878    |
| 5        | C 9       | 3 BED      | 134.32        | 1,445 |  | 94.85 | 1,021  |
| 6        | C 15      | 3 BED      | 144.11        | 1,552 |  | 99.87 | 1,075  |
| 7        | C 8       | 3 BED      | 132.92        | 1,431 |  | 93.13 | 1,002  |
| 8        | C 8       | 3 BED      | 132.92        | 1,431 |  | 93.13 | 1,002  |