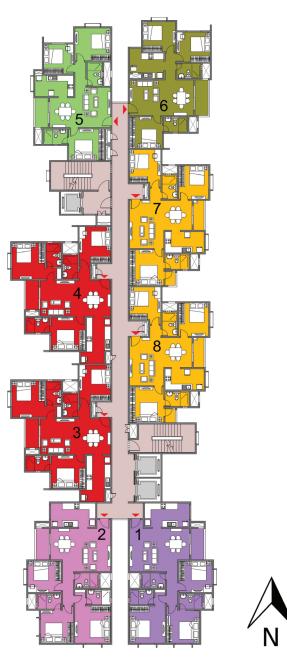

# Cluster Plan - Building 1A Tower - 13

| BUILDING | i - 1A    | TOWER-13   | SALEABLE AREA |       | CARPE | T AREA |
|----------|-----------|------------|---------------|-------|-------|--------|
| COLOUR   | Unit type | No. of Bed | (sqm)         | (sft) | (sqm) | (sft)  |
| 1        | C 6       | 3 BED      | 118.69        | 1,277 | 81.61 | 878    |
| 2        | C 6       | 3 BED      | 118.69        | 1,277 | 81.61 | 878    |
| 3        | C 1       | 3 BED      | 113.73        | 1,224 | 79.02 | 851    |
| 4        | C 2       | 3 BED      | 113.73        | 1,224 | 79.19 | 852    |
| 5        | C 8       | 3 BED      | 132.92        | 1,431 | 93.13 | 1,002  |
| 6        | C 8       | 3 BED      | 132.92        | 1,431 | 93.13 | 1,002  |
| 7        | C 17      | 3 BED      | 145.06        | 1,562 | 98.85 | 1,064  |
| 8        | C 13      | 3 BED      | 136.81        | 1,473 | 97.05 | 1,045  |

| BUILDING | i - 1A    | TOWER-14   | SALEABLE AREA |       | CARPE | T AREA |
|----------|-----------|------------|---------------|-------|-------|--------|
| COLOUR   | Unit type | No. of Bed | (sqm)         | (sft) | (sqm) | (sft)  |
| 1        | C 12      | 3 BED      | 136.81        | 1,473 | 97.05 | 1,045  |
| 2        | C 14      | 3 BED      | 136.81        | 1,473 | 97.05 | 1,045  |
| 3        | C 7       | 3 BED      | 132.92        | 1,431 | 93.13 | 1,002  |
| 4        | C 7       | 3 BED      | 132.92        | 1,431 | 93.13 | 1,002  |
| 5        | C 3       | 3 BED      | 113.73        | 1,224 | 79.19 | 852    |
| 6        | C 4       | 3 BED      | 114.52        | 1,233 | 79.22 | 853    |
| 7        | C 5       | 3 BED      | 118.69        | 1,277 | 81.61 | 878    |
| 8        | C 5       | 3 BED      | 118.69        | 1,277 | 81.61 | 878    |