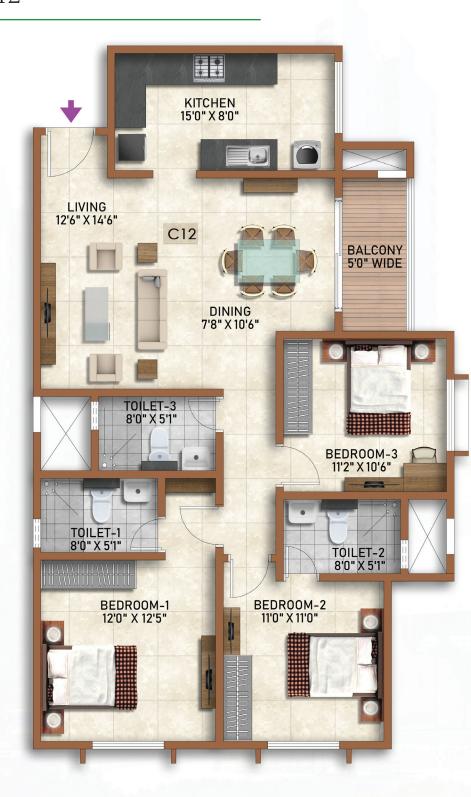

### TYPE - C12 (3 BED)

| SALE AREA   | 1473 Sft | 136.81 Sqm |
|-------------|----------|------------|
| CARPET AREA | 1045 Sft | 97.05 Sqm  |

WHITEFIELD

Prestige Estates Projects Ltd. Falcon Towers, 19, Brunton Road, Craig Park Layout, Ashok Nagar, Bengaluru, Karnataka 560025, India