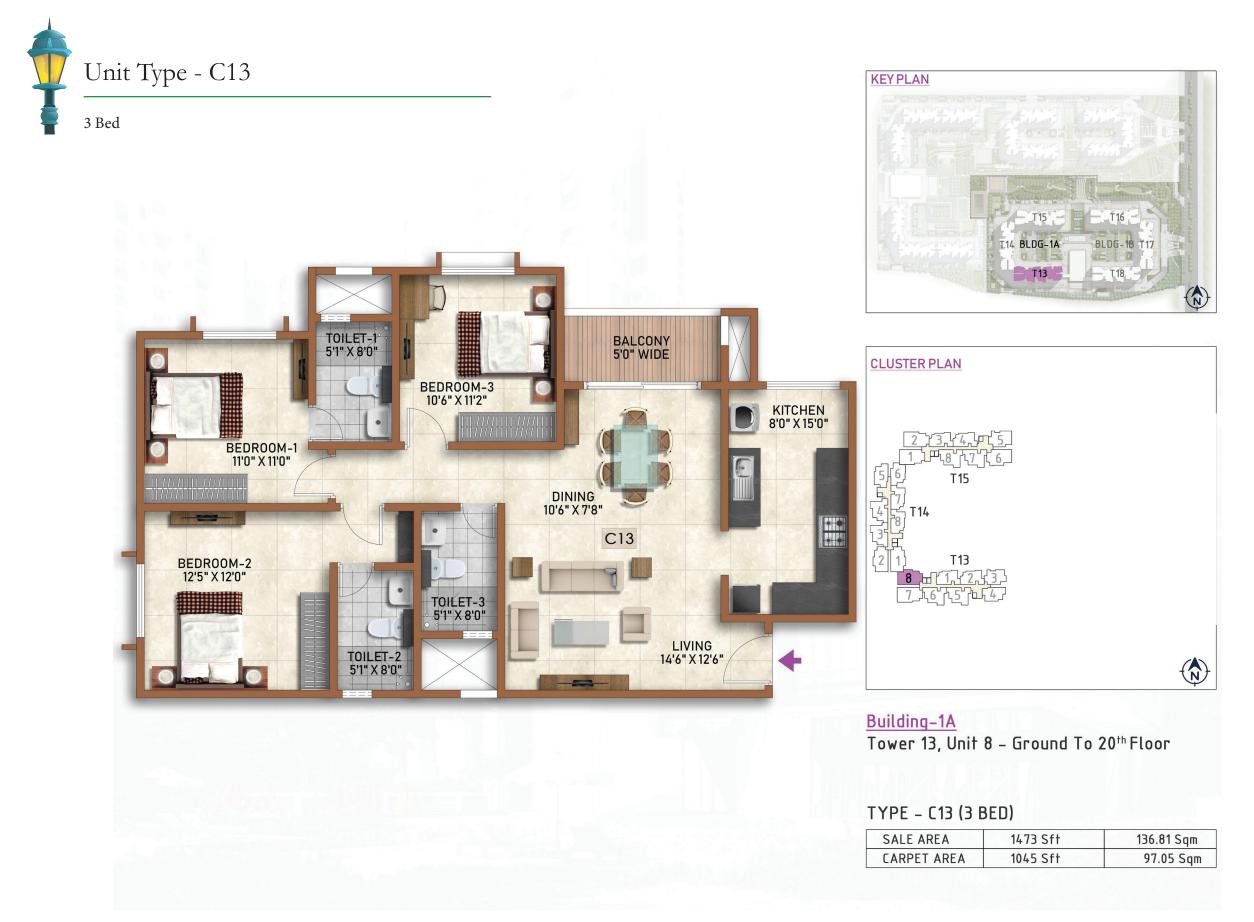

# Cluster Plan - Building 1A Tower - 13

| BUILDING | i - 1A    | TOWER-13   | SALEABLE AREA |       | CARPE | T AREA |
|----------|-----------|------------|---------------|-------|-------|--------|
| COLOUR   | Unit type | No. of Bed | (sqm)         | (sft) | (sqm) | (sft)  |
| 1        | C 6       | 3 BED      | 118.69        | 1,277 | 81.61 | 878    |
| 2        | C 6       | 3 BED      | 118.69        | 1,277 | 81.61 | 878    |
| 3        | C 1       | 3 BED      | 113.73        | 1,224 | 79.02 | 851    |
| 4        | C 2       | 3 BED      | 113.73        | 1,224 | 79.19 | 852    |
| 5        | C 8       | 3 BED      | 132.92        | 1,431 | 93.13 | 1,002  |
| 6        | C 8       | 3 BED      | 132.92        | 1,431 | 93.13 | 1,002  |
| 7        | C 17      | 3 BED      | 145.06        | 1,562 | 98.85 | 1,064  |
| 8        | C 13      | 3 BED      | 136.81        | 1,473 | 97.05 | 1,045  |