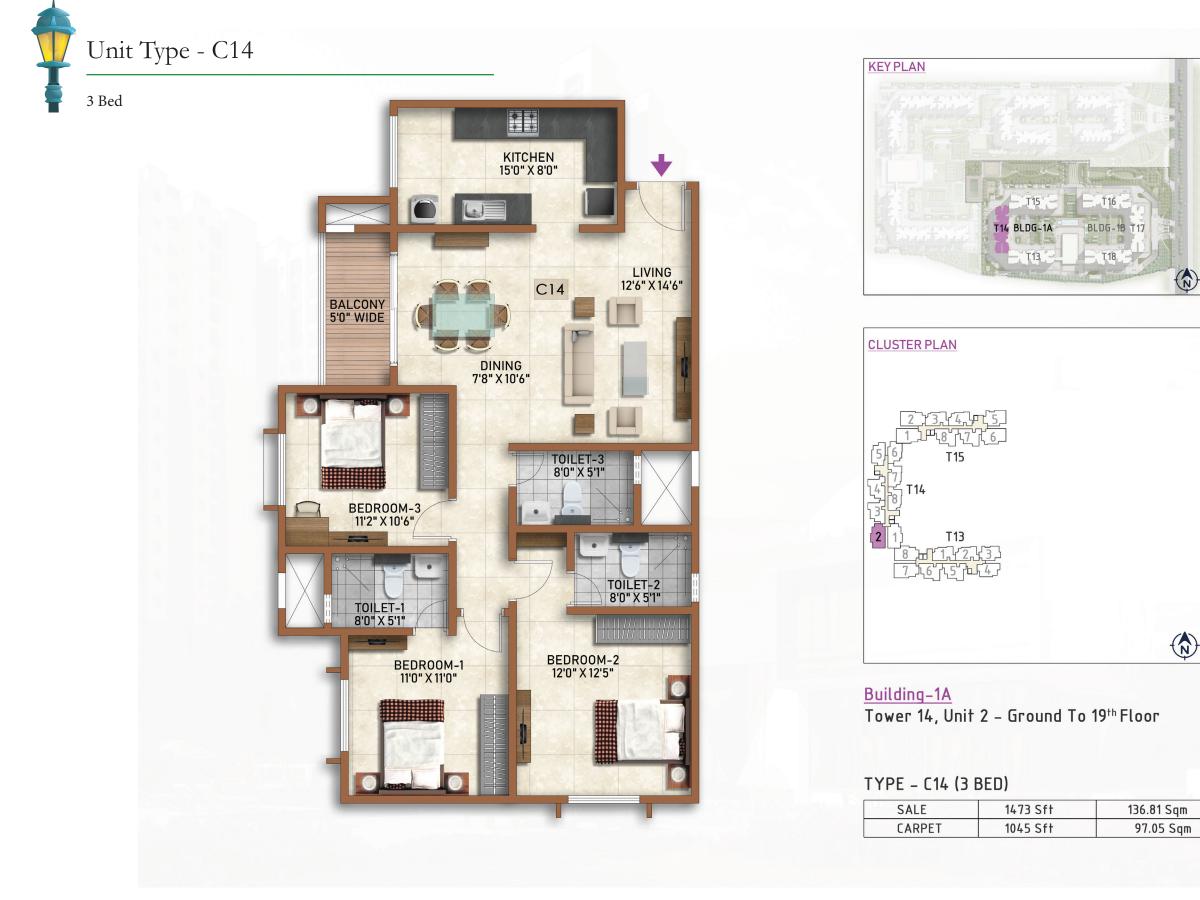

| BUILDING | i - 1A    | TOWER-14   | SALEABLE AREA |       | CARPE | T AREA |
|----------|-----------|------------|---------------|-------|-------|--------|
| COLOUR   | Unit type | No. of Bed | (sqm)         | (sft) | (sqm) | (sft)  |
| 1        | C 12      | 3 BED      | 136.81        | 1,473 | 97.05 | 1,045  |
| 2        | C 14      | 3 BED      | 136.81        | 1,473 | 97.05 | 1,045  |
| 3        | C 7       | 3 BED      | 132.92        | 1,431 | 93.13 | 1,002  |
| 4        | C 7       | 3 BED      | 132.92        | 1,431 | 93.13 | 1,002  |
| 5        | C 3       | 3 BED      | 113.73        | 1,224 | 79.19 | 852    |
| 6        | C 4       | 3 BED      | 114.52        | 1,233 | 79.22 | 853    |
| 7        | C 5       | 3 BED      | 118.69        | 1,277 | 81.61 | 878    |
| 8        | C 5       | 3 BED      | 118.69        | 1,277 | 81.61 | 878    |