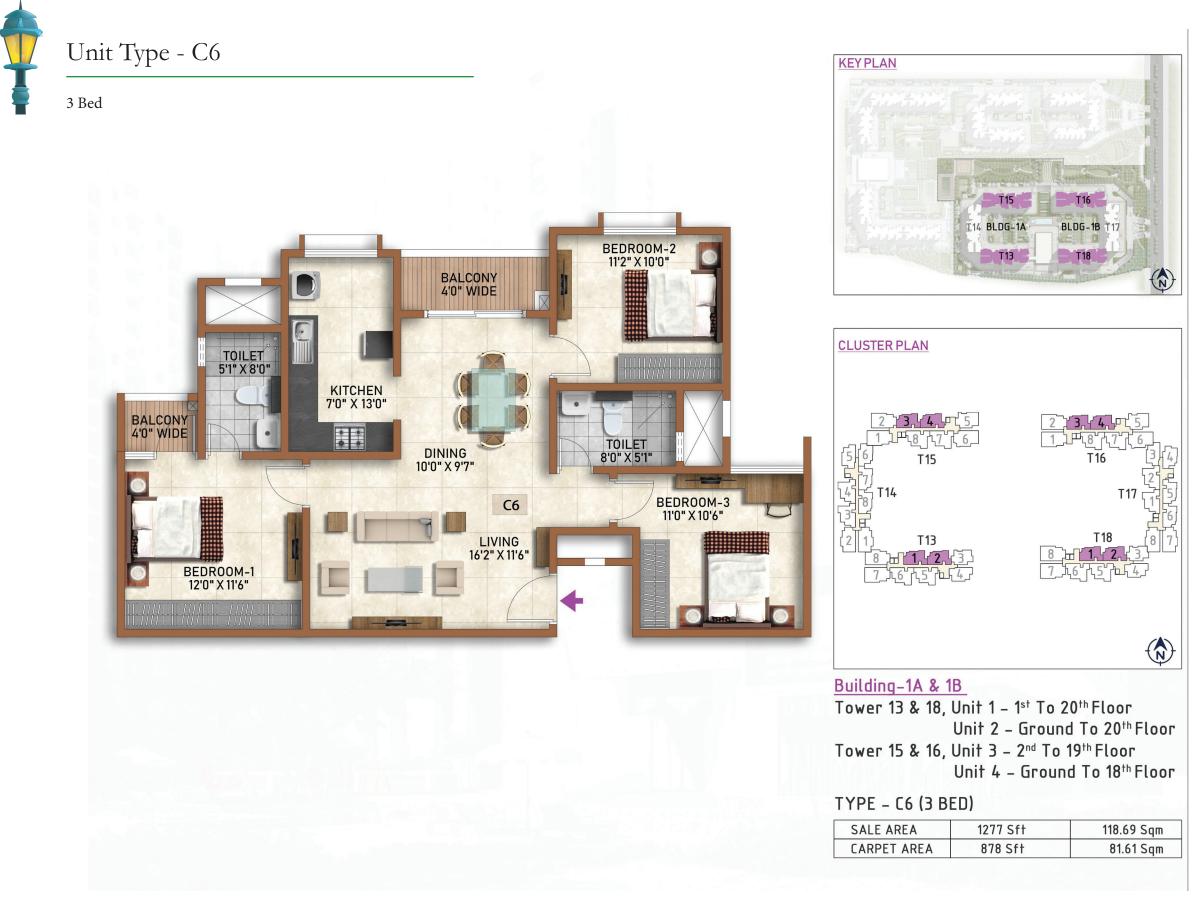

### TYPE - C5 (3 BED)

| SALE AREA   | 1277 Sft | 118.69 Sqm |
|-------------|----------|------------|
| CARPET AREA | 878 Sft  | 81.61 Sqm  |

| Building-1A & 1B                                             |  |
|--------------------------------------------------------------|--|
| Tower 14, Unit 3 – 2 <sup>nd</sup> To 19 <sup>th</sup> Floor |  |
| Unit 4 - Ground To 18th Floor                                |  |
| Tower 17, Unit 1 – 1st To 19th Floor                         |  |
| Unit 2 – Ground To 19 <sup>th</sup> Floor                    |  |