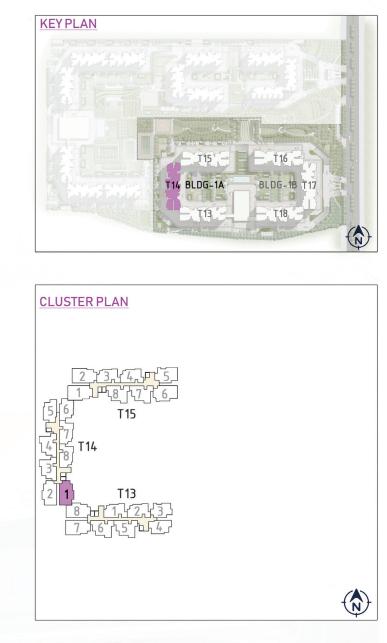

# Cluster Plan - Building 1A Tower - 13

| BUILDING | i - 1A    | TOWER-13   | SALEABLE AREA |       | CARPE | T AREA |
|----------|-----------|------------|---------------|-------|-------|--------|
| COLOUR   | Unit type | No. of Bed | (sqm)         | (sft) | (sqm) | (sft)  |
| 1        | C 6       | 3 BED      | 118.69        | 1,277 | 81.61 | 878    |
| 2        | C 6       | 3 BED      | 118.69        | 1,277 | 81.61 | 878    |
| 3        | C 1       | 3 BED      | 113.73        | 1,224 | 79.02 | 851    |
| 4        | C 2       | 3 BED      | 113.73        | 1,224 | 79.19 | 852    |
| 5        | C 8       | 3 BED      | 132.92        | 1,431 | 93.13 | 1,002  |
| 6        | C 8       | 3 BED      | 132.92        | 1,431 | 93.13 | 1,002  |
| 7        | C 17      | 3 BED      | 145.06        | 1,562 | 98.85 | 1,064  |
| 8        | C 13      | 3 BED      | 136.81        | 1,473 | 97.05 | 1,045  |

| BUILDING | i - 1A    | TOWER-14   | SALEABLE AREA |       | CARPE | T AREA |
|----------|-----------|------------|---------------|-------|-------|--------|
| COLOUR   | Unit type | No. of Bed | (sqm)         | (sft) | (sqm) | (sft)  |
| 1        | C 12      | 3 BED      | 136.81        | 1,473 | 97.05 | 1,045  |
| 2        | C 14      | 3 BED      | 136.81        | 1,473 | 97.05 | 1,045  |
| 3        | C 7       | 3 BED      | 132.92        | 1,431 | 93.13 | 1,002  |
| 4        | C 7       | 3 BED      | 132.92        | 1,431 | 93.13 | 1,002  |
| 5        | C 3       | 3 BED      | 113.73        | 1,224 | 79.19 | 852    |
| 6        | C 4       | 3 BED      | 114.52        | 1,233 | 79.22 | 853    |
| 7        | C 5       | 3 BED      | 118.69        | 1,277 | 81.61 | 878    |
| 8        | C 5       | 3 BED      | 118.69        | 1,277 | 81.61 | 878    |