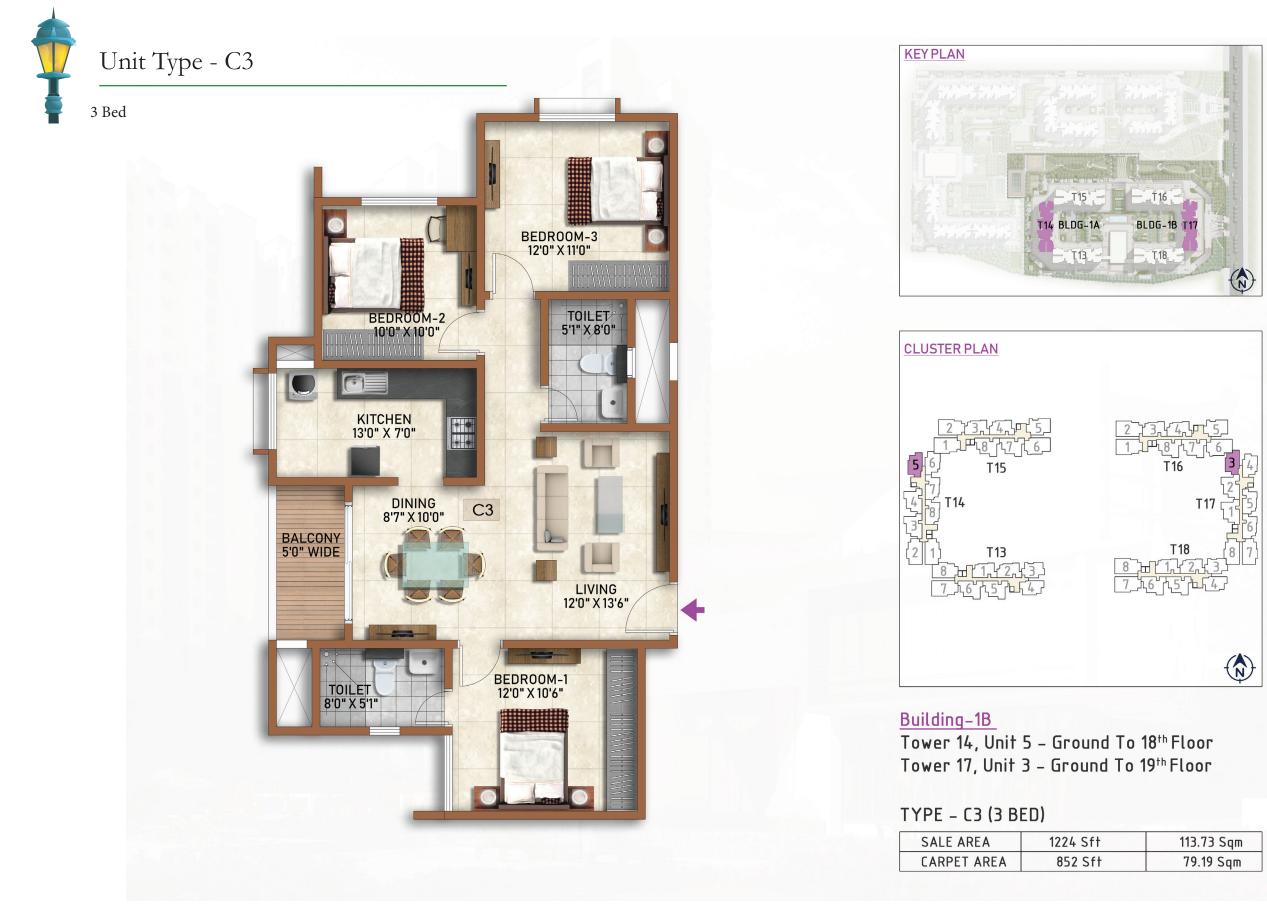

| 3 В       | ED UNITS    |   | SALEAB | LE AREA |   | CARPE | T AREA |
|-----------|-------------|---|--------|---------|---|-------|--------|
| Unit type | No. of Bed  |   | (sqm)  | (sft)   |   | (sqm) | (sft)  |
| C 1       | 3 BED (2 T) | Ī | 113.73 | 1224    | l | 79.02 | 851    |
| C 2       | 3 BED (2 T) | 1 | 113.73 | 1224    | 1 | 79.19 | 852    |
| C 3       | 3 BED (2 T) | 1 | 113.73 | 1224    | 1 | 79.19 | 852    |
| C 4       | 3 BED (2 T) | 1 | 114.52 | 1233    | 1 | 79.22 | 853    |
| C 5       | 3 BED (2 T) | 1 | 118.69 | 1277    | 1 | 81.61 | 878    |
| C 6       | 3 BED (2 T) | 1 | 118.69 | 1277    | 1 | 81.61 | 878    |
| C 7       | 3 BED (3 T) | 1 | 132.92 | 1431    | 1 | 93.13 | 1002   |
| C 8       | 3 BED (3 T) | 1 | 132.92 | 1431    | 1 | 93.13 | 1002   |
| C 9       | 3 BED (3 T) | 1 | 134.32 | 1445    | 1 | 94.85 | 1021   |
| C 10      | 3 BED (3 T) | 1 | 136.81 | 1473    | 1 | 97.05 | 1045   |
| C 11      | 3 BED (3 T) | 1 | 136.81 | 1473    | 1 | 97.05 | 1045   |
| C 12      | 3 BED (3 T) | 1 | 136.81 | 1473    | 1 | 97.05 | 1045   |
| C 13      | 3 BED (3 T) | 1 | 136.81 | 1473    | 1 | 97.05 | 1045   |
| C 14      | 3 BED (3 T) | 1 | 136.81 | 1473    | 1 | 97.05 | 1045   |
| C 15      | 3 BED (3 T) | 1 | 144.11 | 1552    | 1 | 99.87 | 1075   |
| C 16      | 3 BED (3 T) | 1 | 145.06 | 1562    | 1 | 98.85 | 1064   |
| C 17      | 3 BED (3 T) | 1 | 145.06 | 1562    | 1 | 98.85 | 1064   |

| BUILDING | i - 1A    | TOWER-14   | SALEABLE AREA |       | CARPE | T AREA |
|----------|-----------|------------|---------------|-------|-------|--------|
| COLOUR   | Unit type | No. of Bed | (sqm)         | (sft) | (sqm) | (sft)  |
| 1        | C 12      | 3 BED      | 136.81        | 1,473 | 97.05 | 1,045  |
| 2        | C 14      | 3 BED      | 136.81        | 1,473 | 97.05 | 1,045  |
| 3        | C 7       | 3 BED      | 132.92        | 1,431 | 93.13 | 1,002  |
| 4        | C 7       | 3 BED      | 132.92        | 1,431 | 93.13 | 1,002  |
| 5        | C 3       | 3 BED      | 113.73        | 1,224 | 79.19 | 852    |
| 6        | C 4       | 3 BED      | 114.52        | 1,233 | 79.22 | 853    |
| 7        | C 5       | 3 BED      | 118.69        | 1,277 | 81.61 | 878    |
| 8        | C 5       | 3 BED      | 118.69        | 1,277 | 81.61 | 878    |

# Cluster Plan - Building 1B Tower - 17

| BUILDING | 6 - 1B    | TOWER-17   | SALEABLE AREA |       | CARPE | T AREA |
|----------|-----------|------------|---------------|-------|-------|--------|
| COLOUR   | Unit type | No. of Bed | (sqm)         | (sft) | (sqm) | (sft)  |
| 1        | C 7       | 3 BED      | 132.92        | 1,431 | 93.13 | 1,002  |
| 2        | C 7       | 3 BED      | 132.92        | 1,431 | 93.13 | 1,002  |
| 3        | C 3       | 3 BED      | 113.73        | 1,224 | 79.19 | 852    |
| 4        | C 4       | 3 BED      | 114.52        | 1,233 | 79.22 | 853    |
| 5        | C 5       | 3 BED      | 118.69        | 1,277 | 81.61 | 878    |
| 6        | C 5       | 3 BED      | 118.69        | 1,277 | 81.61 | 878    |
| 7        | C 11      | 3 BED      | 136.81        | 1,473 | 97.05 | 1,045  |
| 8        | C 10      | 3 BED      | 136.81        | 1,473 | 97.05 | 1,045  |