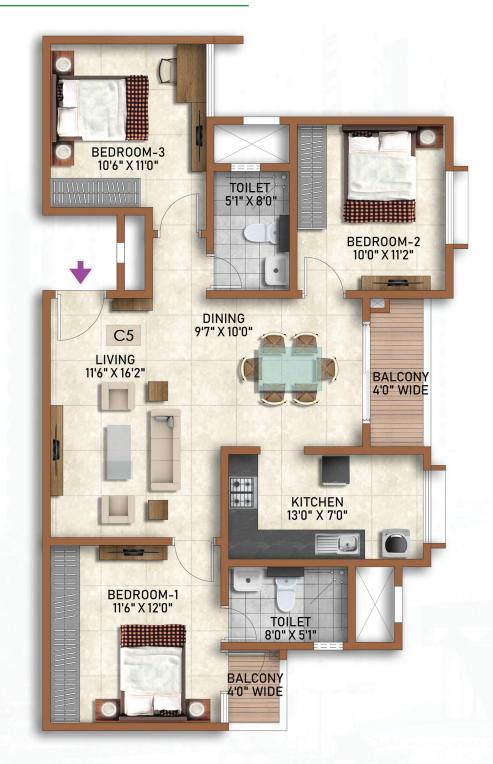

| 3 В       | ED UNITS    |   | SALEAB | LE AREA |   | CARPE | T AREA |
|-----------|-------------|---|--------|---------|---|-------|--------|
| Unit type | No. of Bed  |   | (sqm)  | (sft)   |   | (sqm) | (sft)  |
| C 1       | 3 BED (2 T) | Ī | 113.73 | 1224    | l | 79.02 | 851    |
| C 2       | 3 BED (2 T) | 1 | 113.73 | 1224    | 1 | 79.19 | 852    |
| C 3       | 3 BED (2 T) | 1 | 113.73 | 1224    | 1 | 79.19 | 852    |
| C 4       | 3 BED (2 T) | 1 | 114.52 | 1233    | 1 | 79.22 | 853    |
| C 5       | 3 BED (2 T) | 1 | 118.69 | 1277    | 1 | 81.61 | 878    |
| C 6       | 3 BED (2 T) | 1 | 118.69 | 1277    | 1 | 81.61 | 878    |
| C 7       | 3 BED (3 T) | 1 | 132.92 | 1431    | 1 | 93.13 | 1002   |
| C 8       | 3 BED (3 T) | 1 | 132.92 | 1431    | 1 | 93.13 | 1002   |
| C 9       | 3 BED (3 T) | 1 | 134.32 | 1445    | 1 | 94.85 | 1021   |
| C 10      | 3 BED (3 T) | 1 | 136.81 | 1473    | 1 | 97.05 | 1045   |
| C 11      | 3 BED (3 T) | 1 | 136.81 | 1473    | 1 | 97.05 | 1045   |
| C 12      | 3 BED (3 T) | 1 | 136.81 | 1473    | 1 | 97.05 | 1045   |
| C 13      | 3 BED (3 T) | 1 | 136.81 | 1473    | 1 | 97.05 | 1045   |
| C 14      | 3 BED (3 T) | 1 | 136.81 | 1473    | 1 | 97.05 | 1045   |
| C 15      | 3 BED (3 T) | 1 | 144.11 | 1552    | 1 | 99.87 | 1075   |
| C 16      | 3 BED (3 T) | 1 | 145.06 | 1562    | 1 | 98.85 | 1064   |
| C 17      | 3 BED (3 T) | 1 | 145.06 | 1562    | 1 | 98.85 | 1064   |

### TYPE - C5 (3 BED)

| SALE AREA   | 1277 Sft | 118.69 Sqm |
|-------------|----------|------------|
| CARPET AREA | 878 Sft  | 81.61 Sqm  |

| Building-1A & 1B                                             |  |
|--------------------------------------------------------------|--|
| Tower 14, Unit 3 – 2 <sup>nd</sup> To 19 <sup>th</sup> Floor |  |
| Unit 4 - Ground To 18th Floor                                |  |
| Tower 17, Unit 1 – 1st To 19th Floor                         |  |
| Unit 2 – Ground To 19 <sup>th</sup> Floor                    |  |