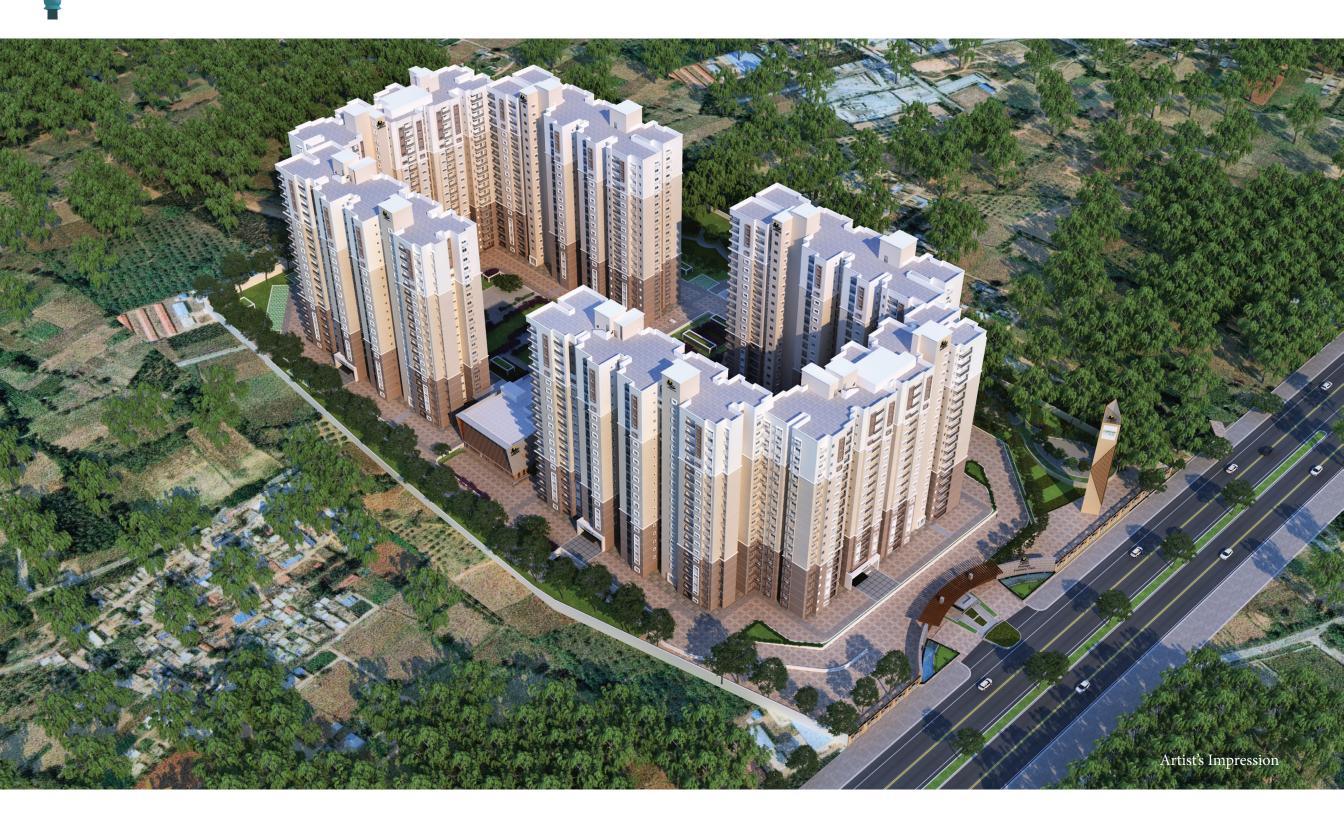

BAGALUR

RERA: PRM/KA/RERA/1251/472/PR/191206/003056

Write your own story to an unmatched living experience.

A wonderful enclave of exclusive homes. The perfect address for those who wish to beat the daily commute to work and yet be insulated from the bustle of urban life.

Prestige Finsbury Park is a large township destination of 25 acres situated adjacent to the aerotropolis within the IT/ Aerospace and Hardware Park being developed by the KIADB, which will be the hub in the future for the IT and

Prestige Finsbury Park consists of two developments – Prestige Finsbury Park - Hyde, spread over 15 acres, and Prestige Finsbury Park Regent, spanning 10 acres. They are independently located beside each, other and each has its own identity, approvals, amenities and facilities.

Prestige Finsbury Park- Regent comprises of aesthetically designed three bedroom homes in 6 towers which rise up to 20 floors and consists of 958 apartments so you can choose the one that best suits your needs. Compactly designed, yet comfortable and naturally well-lit and ventilated thanks to the expansive open spaces that