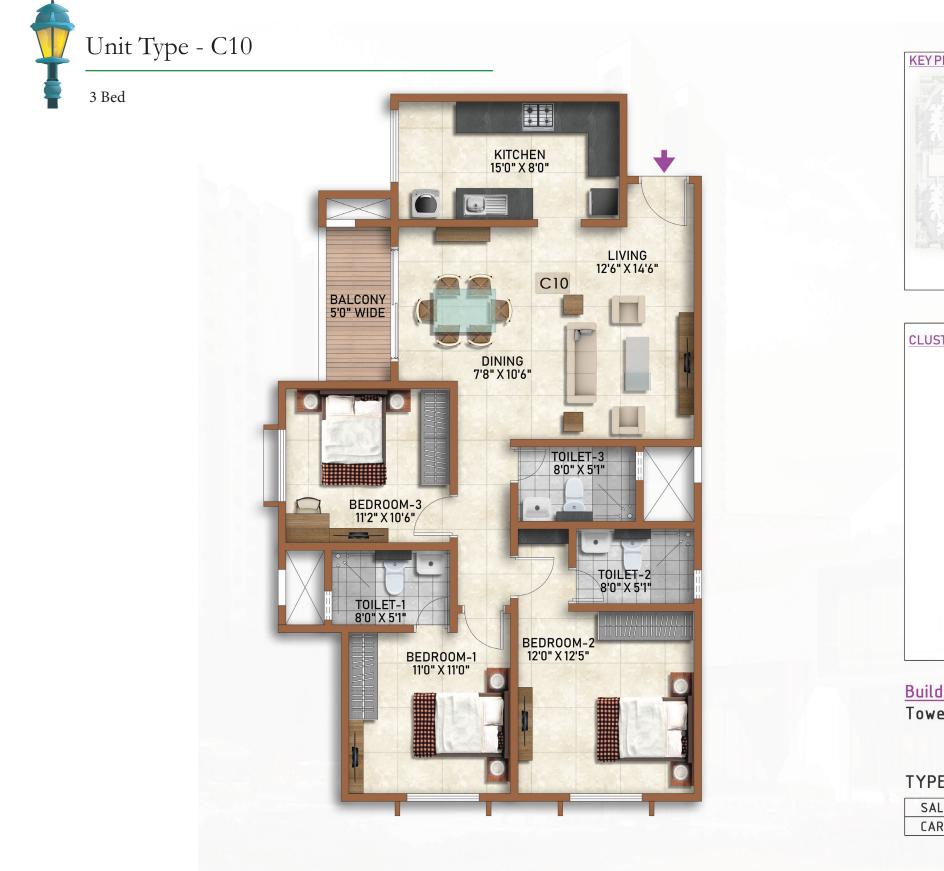

# Cluster Plan - Building 1B Tower - 17

| BUILDING | 6 - 1B    | TOWER-17   | SALEABLE AREA |       | CARPE | T AREA |
|----------|-----------|------------|---------------|-------|-------|--------|
| COLOUR   | Unit type | No. of Bed | (sqm)         | (sft) | (sqm) | (sft)  |
| 1        | C 7       | 3 BED      | 132.92        | 1,431 | 93.13 | 1,002  |
| 2        | C 7       | 3 BED      | 132.92        | 1,431 | 93.13 | 1,002  |
| 3        | C 3       | 3 BED      | 113.73        | 1,224 | 79.19 | 852    |
| 4        | C 4       | 3 BED      | 114.52        | 1,233 | 79.22 | 853    |
| 5        | C 5       | 3 BED      | 118.69        | 1,277 | 81.61 | 878    |
| 6        | C 5       | 3 BED      | 118.69        | 1,277 | 81.61 | 878    |
| 7        | C 11      | 3 BED      | 136.81        | 1,473 | 97.05 | 1,045  |
| 8        | C 10      | 3 BED      | 136.81        | 1,473 | 97.05 | 1,045  |

### TYPE - C10 (3 BED)

| SALE AREA   | 1473 Sft | 136.81 Sqm |
|-------------|----------|------------|
| CARPET AREA | 1045 Sft | 97.05 Sqm  |