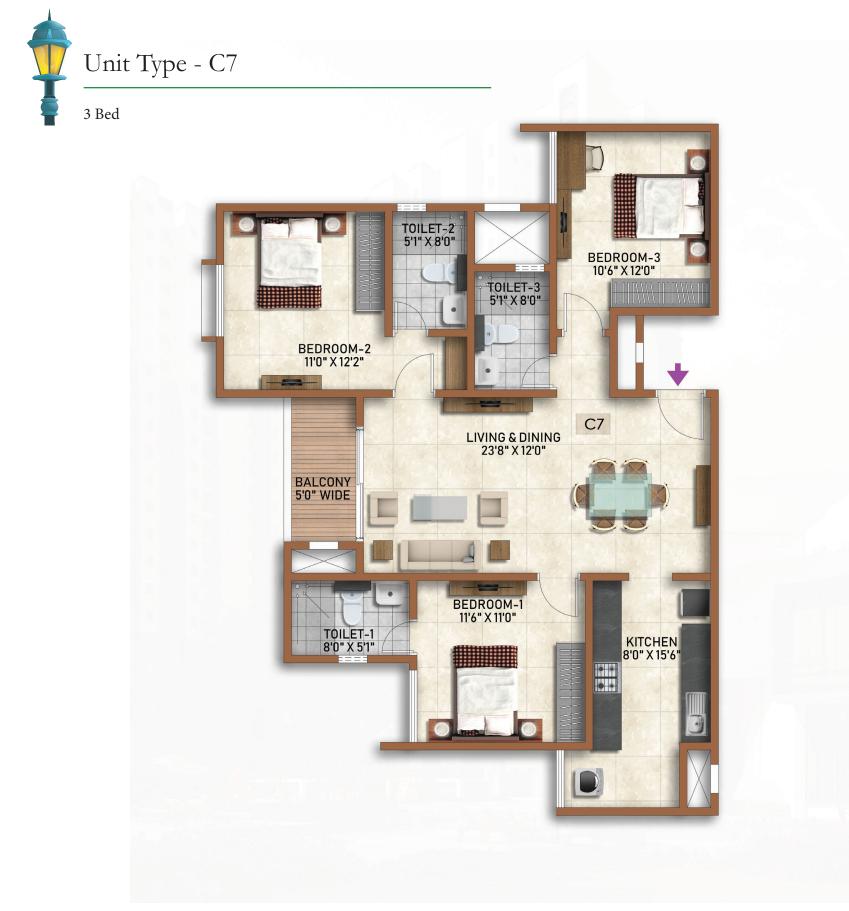

#### TYPE - C7 (3 BED)

T13

8 20 1 1 2 2 3 3

7\_16 15 10 4

| SALE AREA   | 1431 Sft | 132.92 Sqm |
|-------------|----------|------------|
| CARPET AREA | 1002 Sft | 93.13 Sqm  |

<u>Building-1B</u> Tower 17, Unit 8 – Ground To 19<sup>th</sup> Floor