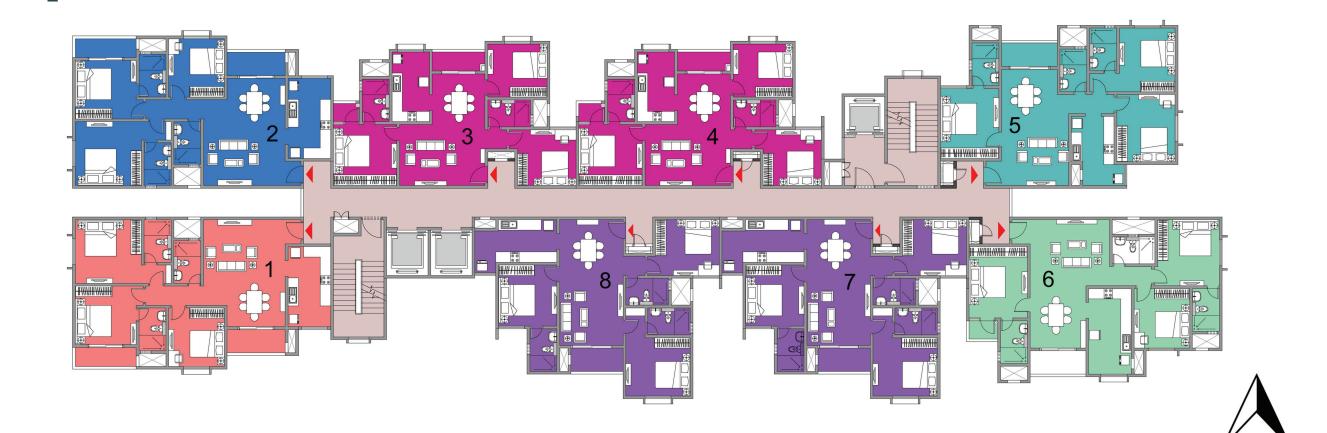

# Cluster Plan - Building 1A Tower - 13

| BUILDING | i - 1A    | TOWER-13   | SALEABLE AREA |       | CARPE | T AREA |
|----------|-----------|------------|---------------|-------|-------|--------|
| COLOUR   | Unit type | No. of Bed | (sqm)         | (sft) | (sqm) | (sft)  |
| 1        | C 6       | 3 BED      | 118.69        | 1,277 | 81.61 | 878    |
| 2        | C 6       | 3 BED      | 118.69        | 1,277 | 81.61 | 878    |
| 3        | C 1       | 3 BED      | 113.73        | 1,224 | 79.02 | 851    |
| 4        | C 2       | 3 BED      | 113.73        | 1,224 | 79.19 | 852    |
| 5        | C 8       | 3 BED      | 132.92        | 1,431 | 93.13 | 1,002  |
| 6        | C 8       | 3 BED      | 132.92        | 1,431 | 93.13 | 1,002  |
| 7        | C 17      | 3 BED      | 145.06        | 1,562 | 98.85 | 1,064  |
| 8        | C 13      | 3 BED      | 136.81        | 1,473 | 97.05 | 1,045  |

| BUILDING | i - 1A    | TOWER-14   | SALEABLE AREA |       | CARPE | T AREA |
|----------|-----------|------------|---------------|-------|-------|--------|
| COLOUR   | Unit type | No. of Bed | (sqm)         | (sft) | (sqm) | (sft)  |
| 1        | C 12      | 3 BED      | 136.81        | 1,473 | 97.05 | 1,045  |
| 2        | C 14      | 3 BED      | 136.81        | 1,473 | 97.05 | 1,045  |
| 3        | C 7       | 3 BED      | 132.92        | 1,431 | 93.13 | 1,002  |
| 4        | C 7       | 3 BED      | 132.92        | 1,431 | 93.13 | 1,002  |
| 5        | C 3       | 3 BED      | 113.73        | 1,224 | 79.19 | 852    |
| 6        | C 4       | 3 BED      | 114.52        | 1,233 | 79.22 | 853    |
| 7        | C 5       | 3 BED      | 118.69        | 1,277 | 81.61 | 878    |
| 8        | C 5       | 3 BED      | 118.69        | 1,277 | 81.61 | 878    |

# Cluster Plan - Building 1A Tower - 15

| BUILDING | i - 1A    | TOWER-15   | SALEABLE AREA |       |  | CARPE | T AREA |
|----------|-----------|------------|---------------|-------|--|-------|--------|
| COLOUR   | Unit type | No. of Bed | (sqm)         | (sft) |  | (sqm) | (sft)  |
| 1        | C 17      | 3 BED      | 145.06        | 1,562 |  | 98.85 | 1,064  |
| 2        | C 16      | 3 BED      | 145.06        | 1,562 |  | 98.85 | 1,064  |
| 3        | C 6       | 3 BED      | 118.69        | 1,277 |  | 81.61 | 878    |
| 4        | C 6       | 3 BED      | 118.69        | 1,277 |  | 81.61 | 878    |
| 5        | C 9       | 3 BED      | 134.32        | 1,445 |  | 94.85 | 1,021  |
| 6        | C 15      | 3 BED      | 144.11        | 1,552 |  | 99.87 | 1,075  |
| 7        | C 8       | 3 BED      | 132.92        | 1,431 |  | 93.13 | 1,002  |
| 8        | C 8       | 3 BED      | 132.92        | 1,431 |  | 93.13 | 1,002  |