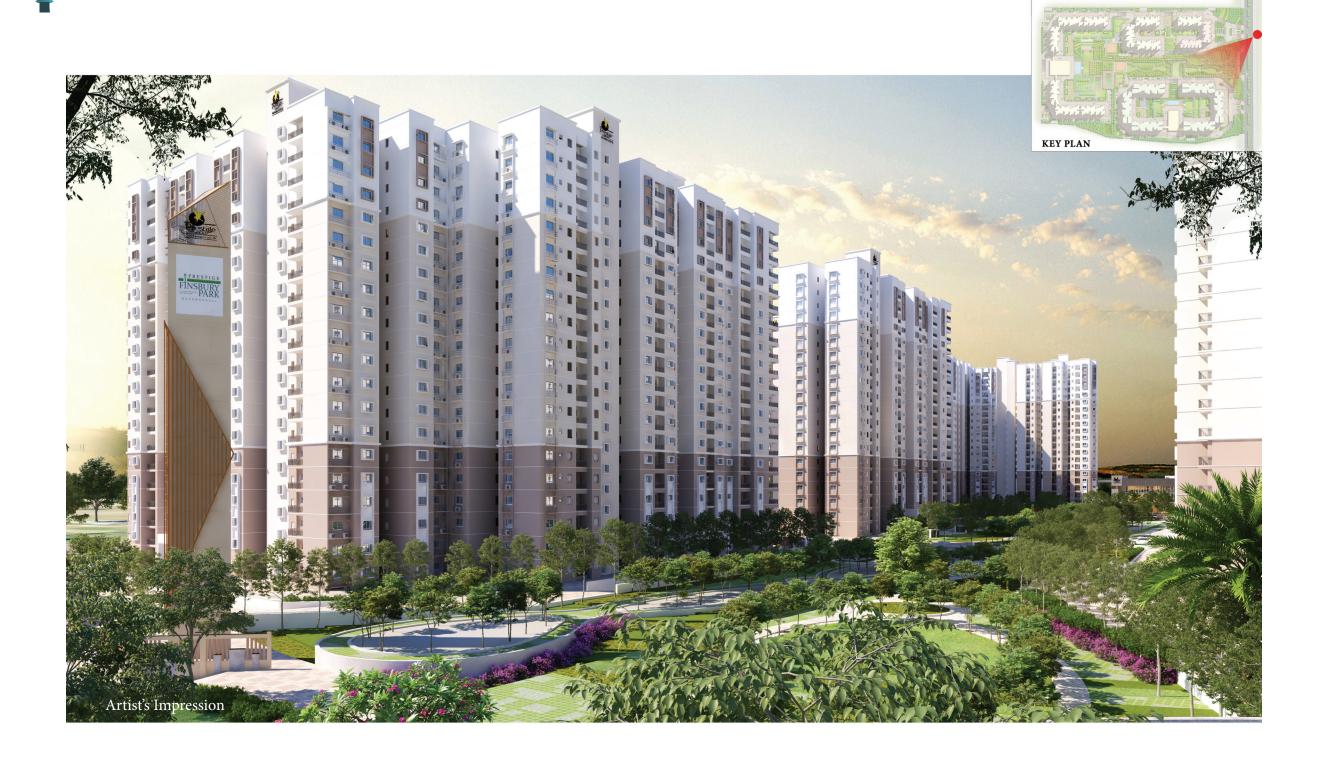

BAGALUR

RERA: PRM/KA/RERA/1251/472/PR/191206/003056

Write your own story to an unmatched living experience.

A wonderful enclave of exclusive homes. The perfect address for those who wish to beat the daily commute to work and yet be insulated from the bustle of urban life.

Prestige Finsbury Park is a large township destination of 25 acres situated adjacent to the aerotropolis within the IT/ Aerospace and Hardware Park being developed by the KIADB, which will be the hub in the future for the IT and

Prestige Finsbury Park consists of two developments – Prestige Finsbury Park - Hyde, spread over 15 acres, and Prestige Finsbury Park Regent, spanning 10 acres. They are independently located beside each, other and each has its own identity, approvals, amenities and facilities.