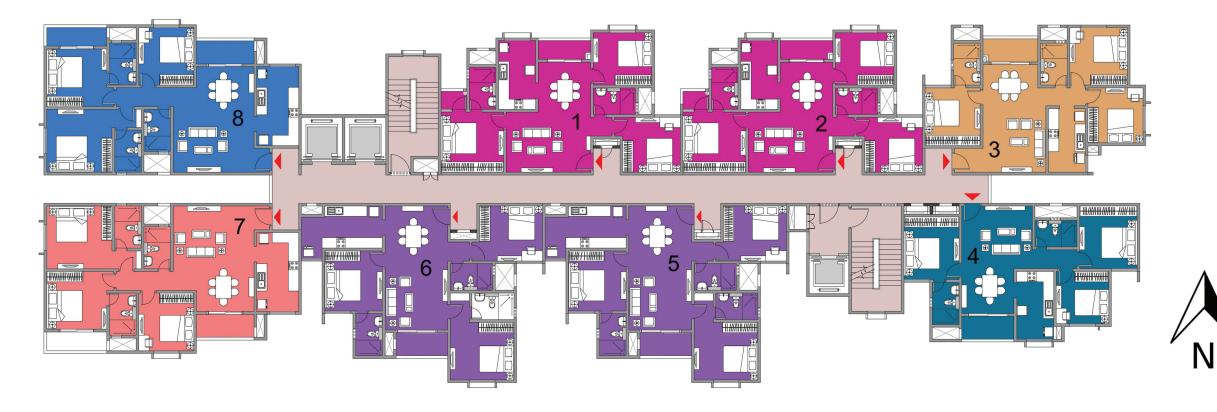

Prestige Finsbury Park- Regent comprises of aesthetically designed three bedroom homes in 6 towers which rise up to 20 floors and consists of 958 apartments so you can choose the one that best suits your needs. Compactly designed, yet comfortable and naturally well-lit and ventilated thanks to the expansive open spaces that

| 3 В       | ED UNITS    |   | SALEAB | LE AREA |   | CARPE | T AREA |
|-----------|-------------|---|--------|---------|---|-------|--------|
| Unit type | No. of Bed  |   | (sqm)  | (sft)   |   | (sqm) | (sft)  |
| C 1       | 3 BED (2 T) | Ī | 113.73 | 1224    | l | 79.02 | 851    |
| C 2       | 3 BED (2 T) | 1 | 113.73 | 1224    | 1 | 79.19 | 852    |
| C 3       | 3 BED (2 T) | 1 | 113.73 | 1224    | 1 | 79.19 | 852    |
| C 4       | 3 BED (2 T) | 1 | 114.52 | 1233    | 1 | 79.22 | 853    |
| C 5       | 3 BED (2 T) | 1 | 118.69 | 1277    | 1 | 81.61 | 878    |
| C 6       | 3 BED (2 T) | 1 | 118.69 | 1277    | 1 | 81.61 | 878    |
| C 7       | 3 BED (3 T) | 1 | 132.92 | 1431    | 1 | 93.13 | 1002   |
| C 8       | 3 BED (3 T) | 1 | 132.92 | 1431    | 1 | 93.13 | 1002   |
| C 9       | 3 BED (3 T) | 1 | 134.32 | 1445    | 1 | 94.85 | 1021   |
| C 10      | 3 BED (3 T) | 1 | 136.81 | 1473    | 1 | 97.05 | 1045   |
| C 11      | 3 BED (3 T) | 1 | 136.81 | 1473    | 1 | 97.05 | 1045   |
| C 12      | 3 BED (3 T) | 1 | 136.81 | 1473    | 1 | 97.05 | 1045   |
| C 13      | 3 BED (3 T) | 1 | 136.81 | 1473    | 1 | 97.05 | 1045   |
| C 14      | 3 BED (3 T) | 1 | 136.81 | 1473    | 1 | 97.05 | 1045   |
| C 15      | 3 BED (3 T) | 1 | 144.11 | 1552    | 1 | 99.87 | 1075   |
| C 16      | 3 BED (3 T) | 1 | 145.06 | 1562    | 1 | 98.85 | 1064   |
| C 17      | 3 BED (3 T) | 1 | 145.06 | 1562    | 1 | 98.85 | 1064   |