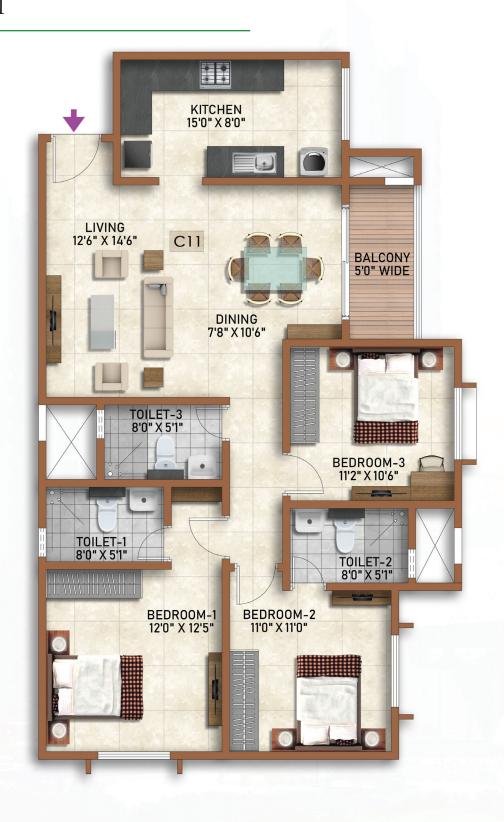

### TYPE - C11 (3 BED)

| SALE AREA   | 1473 Sft | 136.81 Sqm |
|-------------|----------|------------|
| CARPET AREA | 1045 Sft | 97.05 Sqm  |

3 Bed

<u>Building-1A</u> Tower 14, Unit 1 – Ground To 19<sup>th</sup> Floor