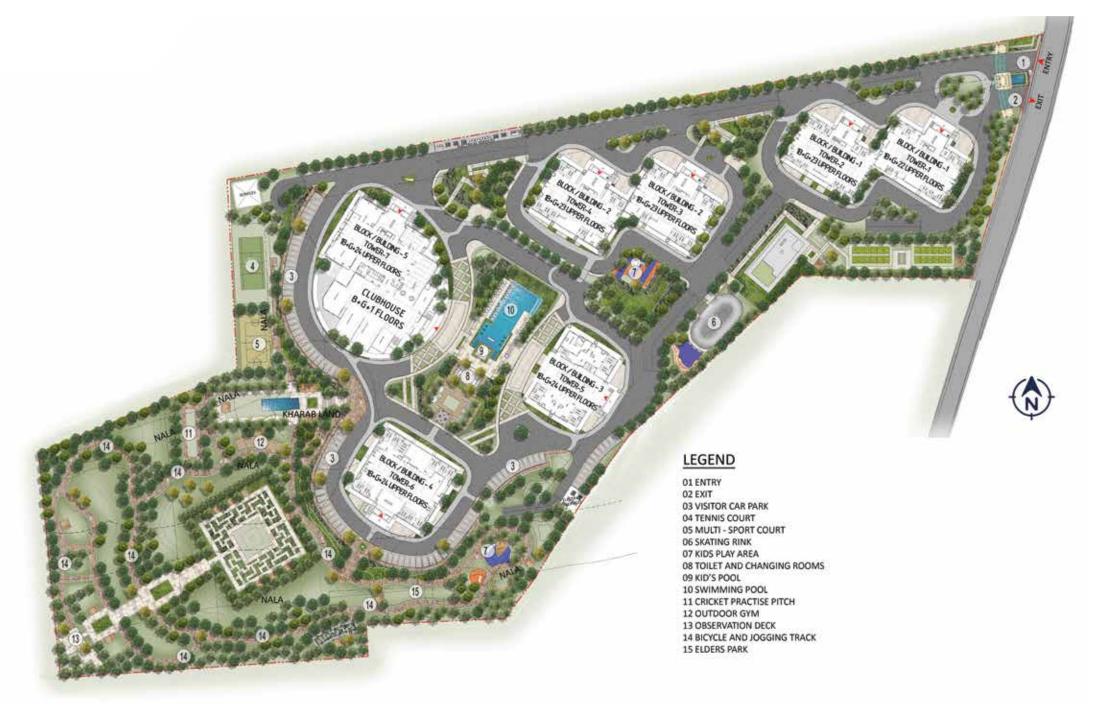

## HOW FAR IS A FINGERTIP?

It's virtually that simple to access whatever you need from your home at Prestige Waterford. With the Metro station coming up nearby, getting to and from any part of the city is as easy as snapping your fingers! And Prestige Waterford is also well connected through arterial roads such as Old Madras Road, the Old Airport Road and the Outer Ring Road.

ITPL Namma Metro Station - 600 mtrs Kempegowda International Airport - 1 hr

#### **FUN AT A TOUCH**

Want some action? You'll be in the thick of it before you can say fun! Prestige Waterford's location in Whitefield helps you shop, dine or just get together for a good time at the drop of a hat, with premium shopping hubs and entertainment zones all within ready reach.