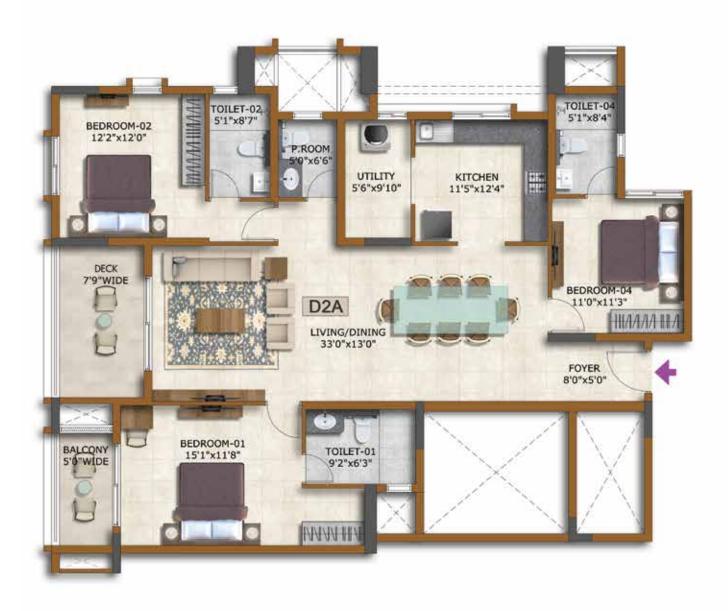

# **TYPE - D2 A (3 BED)**

Building 4
Tower 6
Unit 2 & 3 - 1st Floor

TYPE - D2A (3 BED)

| SALE AREA   | 2060 Sft | 191.38 Sqm |
|-------------|----------|------------|
| CARPET AREA | 1380 Sft | 128.21 Sqm |