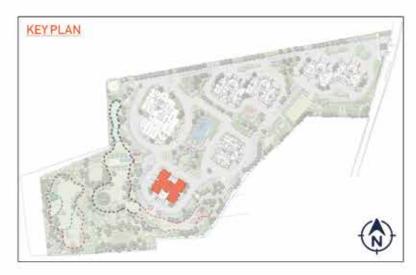

.53 | 1114 |
| 3          | CIA       | 2.6 BED       | 157.38 | 3694        | 103.53 | 1114 |
| 4          | C1        | 3 BED-LARGE   | 188.31 | 2027        | 127.08 | 1368 |



## TYPICAL FLOOR PLAN Tower 5





| TOWER - 05 |           | SALEABLE AREA |        | CARPET AREA |        |      |
|------------|-----------|---------------|--------|-------------|--------|------|
| COLOUR     | UNIT TYPE | NO OF BED     | SQM    | SQFT        | SQM    | SQFT |
| 1          | Ct        | 3 BED-LARGE   | 188.31 | 2027        | 127.06 | 1368 |
| 2          | CI        | 3 BED-LARGE   | 188.31 | 2027        | 127.06 | 1368 |
| 3          | CI        | 3 BED-LARGE   | 188.31 | 2027        | 127.08 | 1368 |
| 4          | Ct        | 3 SED-LARGE   | 188.31 | 2027        | 127.06 | 1368 |













| 0.11100 | TOWER - 06 |           | SALEABLE AREA |      | CARPET AREA |      |
|---------|------------|-----------|---------------|------|-------------|------|
| COLOUR  | UNIT TYPE  | NO.OF BED | SQM           | SQFT | SQM         | SQFT |
| 1       | 02         | 4 8ED     | 237.37        | 2555 | 163.25      | 1757 |
| 12      | D2A        | 3 8ED     | 191,38        | 2060 | 128.21      | 1380 |
| 3       | 02A        | 3.8ED     | 191,38        | 2060 | 128.21      | 1380 |
| 4       | 02         | 4 86D     | 237.37        | 2555 | 163.25      | 1757 |









| TOWER - 06 |           |           | SALEABLE AREA |      | CARPET AREA |      |
|------------|-----------|-----------|---------------|------|-------------|------|
| COLOUR     | UNIT TYPE | NO.OF BED | SQM           | S