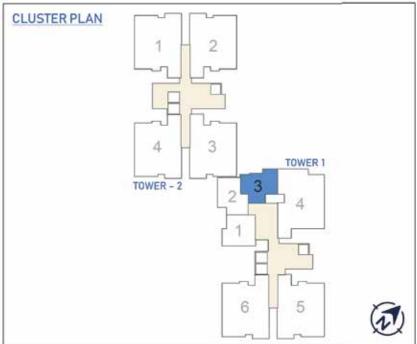

Tower 1 & 2 Building 1

| TOWER - 01 |           | SALEABLE AREA |        | CARPET AREA |        |      |
|------------|-----------|---------------|--------|-------------|--------|------|
| COLOUR     | UNIT TYPE | NO.OF BED     | SQM    | SQFT        | SQM    | SQFT |
| 1          | A2        | SUITE         | 58.59  | 631         | 38.35  | 413  |
| 2          | A1        | SUITE         | 58.50  | 630         | 39.07  | 421  |
| 3          | A3        | SUITE         | 59.30  | 639         | 38.62  | 416  |
| 4          | B3        | 3 BED-SMALL   | 165.83 | 1785        | 112.28 | 1209 |
| 5          | B1        | 3 BED-SMALL   | 164.90 | 1775        | 111.25 | 1197 |
| 6          | B1        | 3 BED-SMALL   | 164.90 | 1775        | 111.25 | 1197 |

| TOWER - 02 |           | SALEABLE AREA |        | CARPET AREA |        |      |
|------------|-----------|---------------|--------|-------------|--------|------|
| COLOUR     | UNIT TYPE | NO.OF BED     | SQM    | SQFT        | SQM    | SQFT |
| 1          | B1        | 3 BED-SMALL   | 164.90 | 1775        | 111.25 | 1197 |
| 2          | B1        | 3 BED-SMALL   | 164,90 | 1775        | 111,25 | 1197 |
| 3          | B2        | 3 BED-SMALL   | 165,19 | 1778        | 111.25 | 1197 |
| 4          | B1        | 3 BED-SMALL   | 164.90 | 1775        | 111.25 | 1197 |