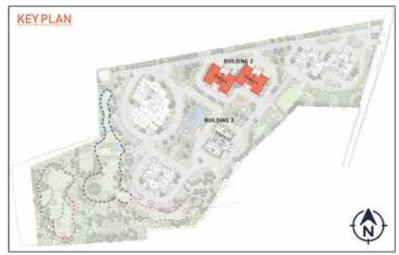

#### **Business Parks & IT Hubs:**

- ITPL
- Salarpuria GR Techpark
- Brigade Bhuwalka Icon
- Prestige Shantiniketan
- Divyasree Technopark

| TOWER - 01 |           | SALEABLE AREA |        | CARPET AREA |        |      |
|------------|-----------|---------------|--------|-------------|--------|------|
| COLOUR     | UNIT TYPE | NO.OF BED     | SQM    | SQFT        | SQM    | SQFT |
| 1.         | A2        | SUITE         | 56.59  | 631         | 38.35  | 413  |
| 2          | AT        | BUTTE         | 58.50  | 630         | 39.07  | 421  |
| - 1        | AS        | BUTE          | 59.30  | 639         | 38.62  | 416  |
| - 4        | 83A       | 28ED          | 143,54 | 1545        | 95.13  | 1004 |
| 5          | BIA       | 2860          | 140.79 | 1515        | 92.84  | 999  |
|            | 81        | 3 BED-SMALL   | 184.90 | 1775        | 111.25 | 1197 |

| THE SAME AND THE | TOWER - 02 |             | SALEABLE AREA |      | CARPET AREA |      |
|------------------|------------|-------------|---------------|------|-------------|------|
| COLOUR           | UNIT TYPE  | NO.OF BED   | SQM           | SQFT | SQM         | SQF1 |
|                  | B1         | 3 BED-SMALL | 164.90        | 1775 | 111.25      | 1197 |
| 2                | BIA        | 2960        | 140.79        | 1515 | 92.84       | 999  |
| 3                | B2A        | 2BED        | 140.95        | 1618 | 92.84       | 999  |
| 26               | B1         | 3 RED-SMALL | 164.90        | 1775 | 111.25      | 1197 |

Tower 1 & 2

| TOWER - 01 |           |             | SALEABLE AREA |      | CARPE  | CARPET AREA |  |
|------------|-----------|-------------|---------------|------|--------|-------------|--|
| COLOUR     | UNIT TYPE | NO.OF BED   | SQM           | SQFT | SQM    | SQFT        |  |
| 17         | A2        | SUITE       | 58.59         | 631  | 36.35  | 413         |  |
| 2          | A1        | SUITE       | 58.50         | 830  | 39.07  | 421         |  |
| 3          | A3        | sums        | 59.30         | 530  | 38.62  | 416         |  |
| 4.         | 83        | 1 BED-SMALL | 165.63        | 1765 | 112.20 | 1200        |  |
| - 5        | 61        | 3 BED-SMALL | 164.90        | 1775 | 111.25 | 1197        |  |
| 4          | 81        | 3 BED-SMALL | 164.90        | 1775 | 111.25 | 1197        |  |

| TOWER - 02 |           |             | SALEABLE AREA |      | CARPET AREA |      |
|------------|-----------|-------------|---------------|------|-------------|------|
| COLOUR     | UNIT TYPE | NO.OF BED   | SQM           | SQFT | SQM         | SQFT |
| 1          | B1.       | 3 BED-SMALL | 164.90        | 1776 | 111.26      | 1197 |
| 2          | B1        | 3 BED-SMALL | 164.90        | 1775 | 111.26      | 1197 |
| 1          | 82        | 3 BED-SMALL | 105.19        | 1778 | 111.25      | 1197 |
|            | D1        | 3 BED-SMALL | 164.90        | 1775 | 111.25      | 1197 |