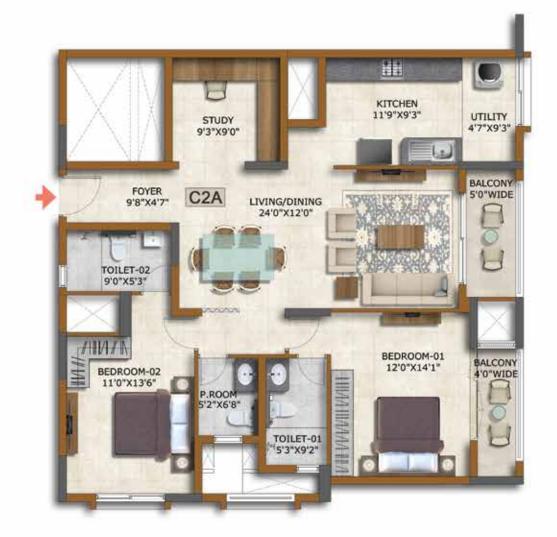

### **TYPE - C2 A (2.5 BED + STUDY)**

Building 2 Tower 4 Unit 3 - 1st Floor

TYPE - C2A (2.5 BED + STUDY)

| Ĭ | SALE AREA   | 1694 Sft | 157.38 Sqm |
|---|-------------|----------|------------|
|   | CARPET AREA | 1128 Sft | 104.82 Sqm |