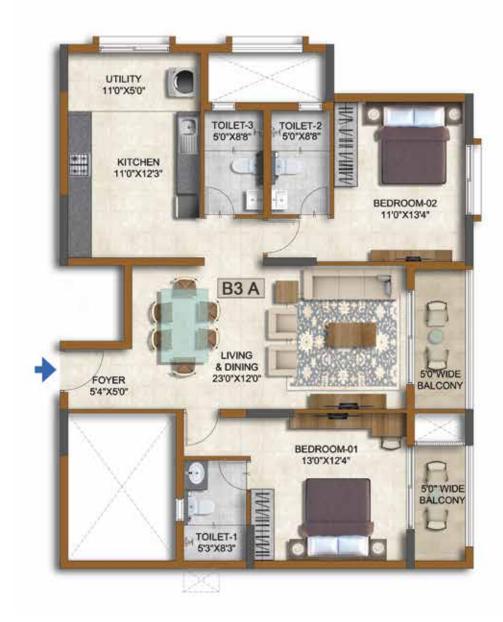

Building 1 Tower 1 Unit 4 - 1st Floor

TYPE - B3A (2 BED )

| SALE AREA   | 1545 Sft | 143.54 Sqm |
|-------------|----------|------------|
| CARPET AREA | 1024 Sft | 95.13 Sqm  |