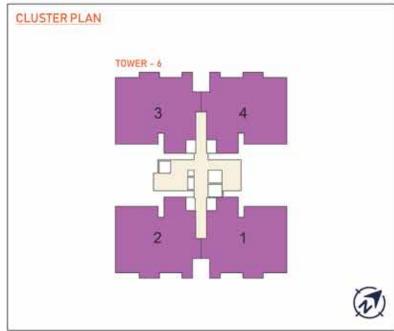

| 0.11100 | TOWER - 06 |           | SALEABLE AREA |      | CARPET AREA |      |
|---------|------------|-----------|---------------|------|-------------|------|
| COLOUR  | UNIT TYPE  | NO.OF BED | SQM           | SQFT | SQM         | SQFT |
| 1       | 02         | 4 8ED     | 237.37        | 2555 | 163.25      | 1757 |
| 12      | D2A        | 3 8ED     | 191,38        | 2060 | 128.21      | 1380 |
| 3       | 02A        | 3.8ED     | 191,38        | 2060 | 128.21      | 1380 |
| 4       | 02         | 4 86D     | 237.37        | 2555 | 163.25      | 1757 |

| TOWER - 06 |           |           | SALEABLE AREA |      | CARPET AREA |      |
|------------|-----------|-----------|---------------|------|-------------|------|
| COLOUR     | UNIT TYPE | NO.OF BED | SQM           | SQFT | SQM         | SQFT |
| 545        | D2        | 4 660     | 237.37        | 2555 | 163.25      | 1757 |
| 2          | 02        | 4.9ED     | 237.37        | 2655 | 163.25      | 1757 |
| 3          | 02        | 4 BED     | 237.37        | 2555 | 163.25      | 1757 |
| 41         | D2        | 4 BED     | 237.37        | 2555 | 183.25      | 1757 |

| TOWER - 06 |           | TOWER – 06 SALEABLE AREA |        | CARPET AREA |        |      |
|------------|-----------|--------------------------|--------|-------------|--------|------|
| COLOUR     | UNIT TYPE | NO.OF BED                | SQM    | SQFT        | SQM    | SQFT |
| 11         | D2        | 4 BED                    | 237.37 | 2565        | 163.25 | 1757 |
| 2          | D2        | 4 BED                    | 237.37 | 2555        | 163.25 | 1757 |
| 3.         | D2        | 4 BED                    | 237.37 | 2555        | 163.25 | 1757 |
| 4          | D2        | 4 BED                    | 237.37 | 2555        | 163.25 | 1757 |

# **TYPE - D2 A (3 BED)**

Building 4
Tower 6
Unit 2 & 3 - 1st Floor

TYPE - D2A (3 BED)

| SALE AREA   | 2060 Sft | 191.38 Sqm |
|-------------|----------|------------|
| CARPET AREA | 1380 Sft | 128.21 Sqm |