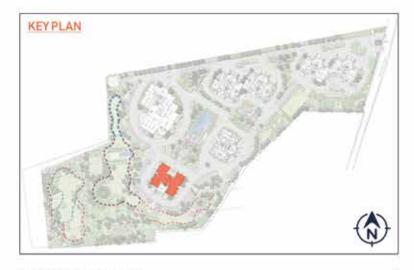

LARGE   | 188.31 | 2027        | 127.06 | 1368 |
| 3          | CI        | 3 BED-LARGE   | 188.31 | 2027        | 127.08 | 1368 |
| 4          | Ct        | 3 SED-LARGE   | 188.31 | 2027        | 127.06 | 1368 |













| 0.11100 | TOWER - 06 |           | SALEABLE AREA |      | CARPET AREA |      |
|---------|------------|-----------|---------------|------|-------------|------|
| COLOUR  | UNIT TYPE  | NO.OF BED | SQM           | SQFT | SQM         | SQFT |
| 1       | 02         | 4 8ED     | 237.37        | 2555 | 163.25      | 1757 |
| 12      | D2A        | 3 8ED     | 191,38        | 2060 | 128.21      | 1380 |
| 3       | 02A        | 3.8ED     | 191,38        | 2060 | 128.21      | 1380 |
| 4       | 02         | 4 86D     | 237.37        | 2555 | 163.25      | 1757 |









| TOWER - 06 |           |           | SALEABLE AREA |      | CARPET AREA |      |
|------------|-----------|-----------|---------------|------|-------------|------|
| COLOUR     | UNIT TYPE | NO.OF BED | SQM           | SQFT | SQM         | SQFT |
| 545        | D2        | 4 660     | 237.37        | 2555 | 163.25      | 1757 |
| 2          | 02        | 4.9ED     | 237.37        | 2655 | 163.25      | 1757 |
| 3          | 02        | 4 BED     | 237.37        | 2555 | 163.25      | 1757 |
| 41         | D2        | 4 BED     | 237.37        | 2555 | 183.25      | 1757 |



## TYPICAL FLOOR PLAN Tower 7





| TOWER - 07 |           | SALEABLE AREA |        | CARPET AREA |        |      |
|------------|-----------|---------------|--------|-------------|--------|------|
| COLOUR     |