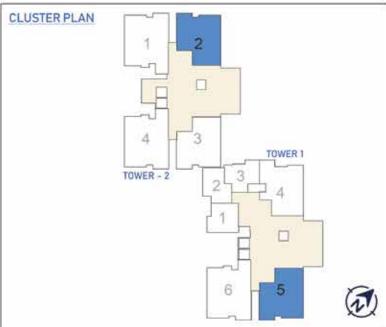

Building 1 Tower 1 Unit 2 - 1st Floor to 21st Floor

TYPE - A1 (SUITE)

| SALE AREA   | 630 Sft | 58.50 Sqm |
|-------------|---------|-----------|
| CARPET AREA | 421 Sft | 39.07 Sqm |

Building 1 Tower 1 Unit 1 - 1st Floor to 21st Floor

## **TYPE - B1 A (2 BED)**

Building 1 Tower 1 Unit 5 - 1st Floor

Tower 2 Unit 2 - 1st Floor

TYPE - B1A (2 BED )

| SALE AREA   | 1515 Sft | 140.79 Sqm |
|-------------|----------|------------|
| CARPET AREA | 999 Sft  | 92.84 Sqm  |