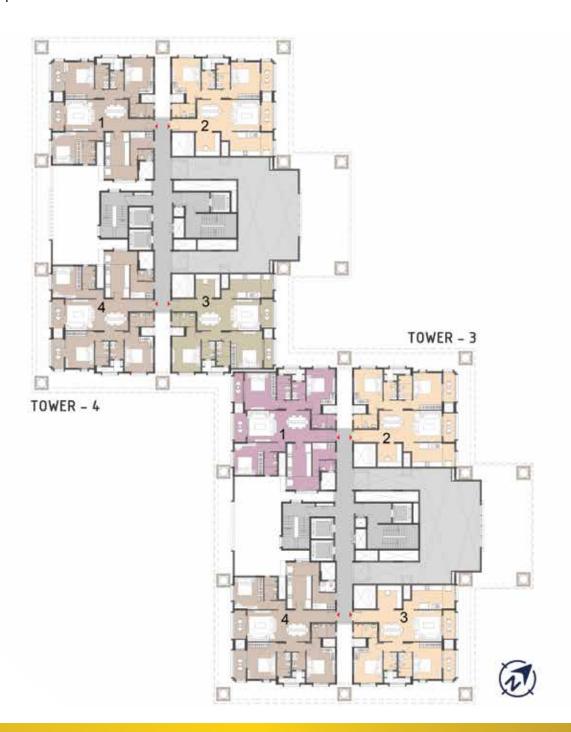

Tower 3 & 4 Building 2

| TOWER - 03 |           | SALEABLE AREA |        | CARPET AREA |        |      |
|------------|-----------|---------------|--------|-------------|--------|------|
| COLOUR     | UNIT TYPE | NO.OF BED     | SQM    | SQFT        | SQM    | SQFT |
| 1          | C2        | 3 BED-LARGE   | 188.31 | 2027        | 128.35 | 1382 |
| 2          | C1        | 3 BED-LARGE   | 188.31 | 2027        | 127.06 | 1368 |
| 3          | C1        | 3 BED-LARGE   | 188.31 | 2027        | 127.06 | 1368 |
| 4          | C1        | 3 BED-LARGE   | 188.31 | 2027        | 127.06 | 1368 |

| TOWER - 04 |           | SALEABLE AREA |        | CARPET AREA |        |      |
|------------|-----------|---------------|--------|-------------|--------|------|
| COLOUR     | UNIT TYPE | NO.OF BED     | SQM    | SQFT        | SQM    | SQFT |
| 1          | C1        | 3 BED-LARGE   | 188.31 | 2027        | 127.06 | 1368 |
| 2          | C1        | 3 BED-LARGE   | 188.31 | 2027        | 127.06 | 1368 |
| 3          | C2        | 3 BED-LARGE   | 188.31 | 2027        | 128.35 | 1382 |
| 4          | C1        | 3 BED-LARGE   | 188.31 | 2027        | 127.06 | 1368 |