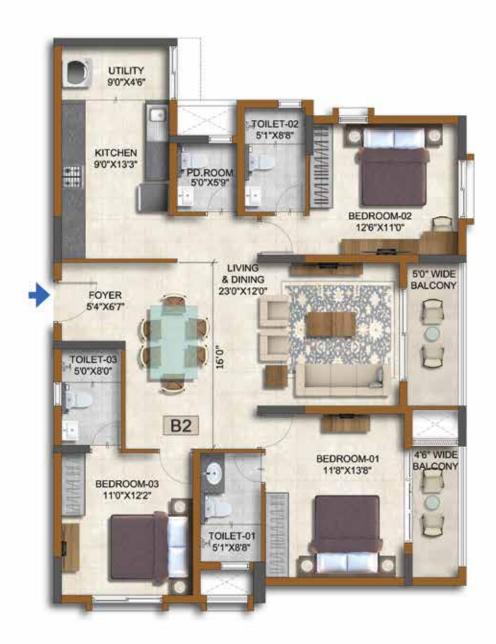

Building 1 Tower 2 Unit 3 - 2nd Floor to 23rd Floor

TYPE - B2 (3 BED SMALL)

| SALE AREA   | 1778 Sft | 165.19 Sqm |
|-------------|----------|------------|
| CARPET AREA | 1197 Sft | 111.25 Sqm |

Building 1 Tower 2 Unit 3 - 1st Floor