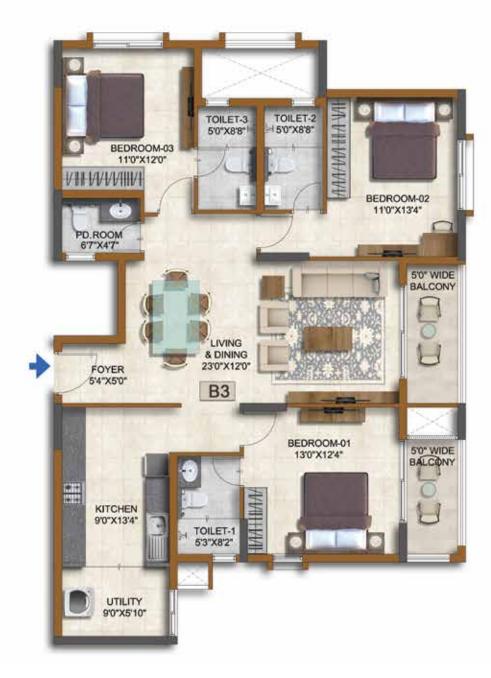

## TYPE - B3 (3 BED SMALL)

Building 1 Tower 1 Unit 4 - 2nd Floor to 22nd Floor

TYPE - B3 (3 BED SMALL)

| SALE AREA   | 1785 Sft | 165.83 Sqm |
|-------------|----------|------------|
| CARPET AREA | 1209 Sft | 112.28 Sqm |

Building 1 Tower 1 Unit 4 - 1st Floor

TYPE - B3A (2 BED )

| SALE AREA   | 1545 Sft | 143.54 Sqm |
|-------------|----------|------------|
| CARPET AREA | 1024 Sft | 95.13 Sqm  |