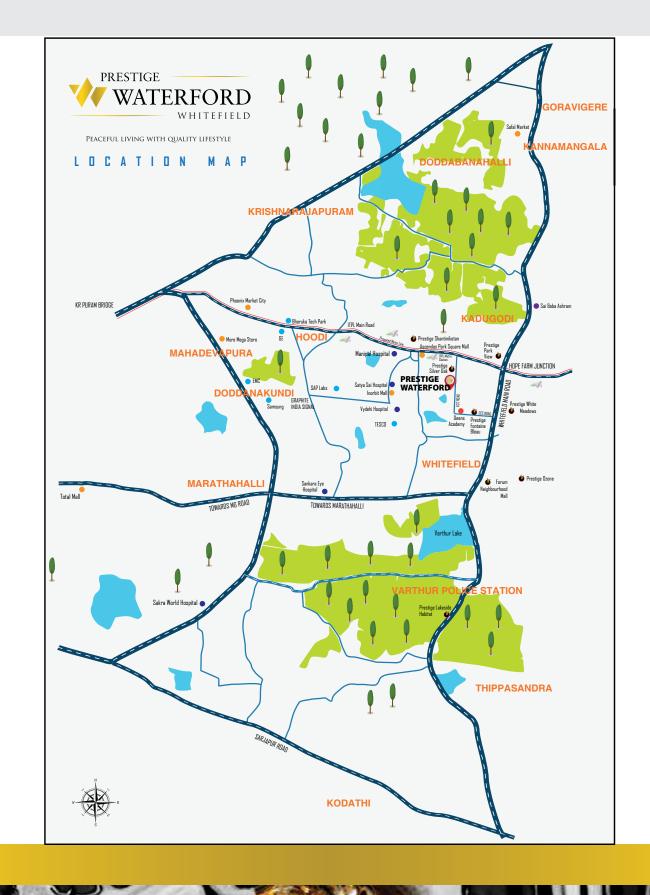

## HOW FAR IS A FINGERTIP?

It's virtually that simple to access whatever you need from your home at Prestige Waterford. With the Metro station coming up nearby, getting to and from any part of the city is as easy as snapping your fingers! And Prestige Waterford is also well connected through arterial roads such as Old Madras Road, the Old Airport Road and the Outer Ring Road.

ITPL Namma Metro Station - 600 mtrs Kempegowda International Airport - 1 hr

#### **FUN AT A TOUCH**

Want some action? You'll be in the thick of it before you can say fun! Prestige Waterford's location in Whitefield helps you shop, dine or just get together for a good time at the drop of a hat, with premium shopping hubs and entertainment zones all within ready reach.

Forum Neighbourhood Mall
Forum Shantiniketan Mall
Park Square Mall
Inorbit Mall
Virgina Mall
Phoenix Mall

## HEALTHCARE WITHIN YOUR GRASP

Some of Bengaluru's most sought after names in healthcare have their hospitals within driving distance of minutes from your home at Prestige Waterford.

Sathya Hospital, Whitefield
Sakra Hospital, Outer Ring Road
Manipal Hospital, Whitefield
Manipal Hospital, Old Airport Road
Vaidehi Hospital, Whitefield
Columbia Asia Hospital, Whitefield
Femint Hospital, Whitefield
Swastha Hospital, Whitefield

# PREMIUM EDUCATION WITHIN ARM'S REACH

Your home at Prestige Waterford puts some of Bengaluru's best educational institutions within ready reach.

Inventure Academy
The International School Bangalore
Greenwood High
Gopalan International School
VIBGYOR
Deens Academy Whitefield
NPS Whitefield
Chrysalis High Kadugodi

### OFFICE IS CLOSE AT HAND

Bengaluru's important business and IT districts are eminently commutable from Prestige Waterford, whether you prefer to commute by public transport or in your own car.

#### Accessible by Namma Metro (when completed):

- Outer Ring Road IT Corridor
- Yeshwantpur
- Peenya
- MG Road area
- Electronic City

#### Accessible by arterial roads:

- Outer Ring Road/Old Airport Road/Old Madras Road
- Outer Ring Road IT Corridor
- Sarjapur Road
- Koramangala
- MG Road area
- Electronic City

#### **Business Parks & IT Hubs:**

- ITPL
- Salarpuria GR Techpark
- Brigade Bhuwalka Icon
- Prestige Shantiniketan
- Divyasree Technopark

| TOWER - 01 |           | SALEABLE AREA |        | CARPET AREA |        |      |
|------------|-----------|---------------|--------|-------------|--------|------|
| COLOUR     | UNIT TYPE | NO.OF BED     | SQM    | SQFT        | SQM    | SQFT |
| 1.         | A2        | SUITE         | 56.59  | 631         | 38.35  | 413  |
| 2          | AT        | BUTTE         | 58.50  | 630         | 39.07  | 421  |
| - 1        | AS        | BUTE          | 59.30  | 639         | 38.62  | 416  |
| - 4        | 83A       | 28ED          | 143,54 | 1545        | 95.13  | 1004 |
| 5          | BIA       | 2860          | 140.79 | 1515        | 92.84  | 999  |
|            | 81        | 3 BED-SMALL   | 184.90 | 1775        | 111.25 | 1197 |