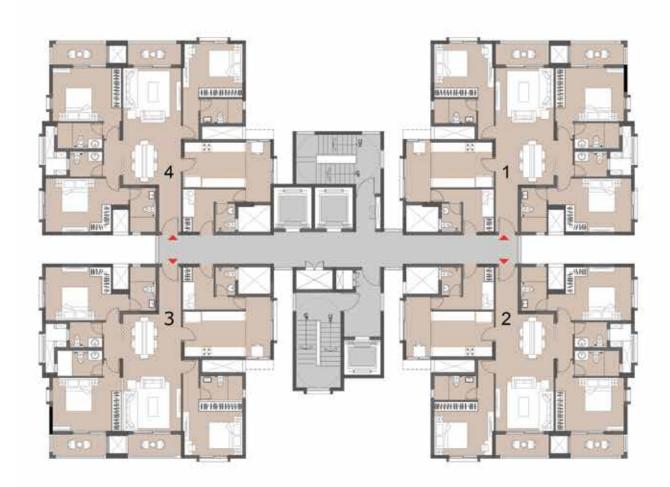

Tower 1 & 2 Building 1

| TOWER - 01 |           | SALEABLE AREA |        | CARPET AREA |        |      |
|------------|-----------|---------------|--------|-------------|--------|------|
| COLOUR     | UNIT TYPE | NO.OF BED     | SQM    | SQFT        | SQM    | SQFT |
| 1          | A2        | SUITE         | 58.59  | 631         | 38.35  | 413  |
| 2          | A1        | SUITE         | 58.50  | 630         | 39.07  | 421  |
| 3          | A3        | SUITE         | 59.30  | 639         | 38.62  | 416  |
| 4          | B3        | 3 BED-SMALL   | 165.83 | 1785        | 112.28 | 1209 |
| 5          | B1        | 3 BED-SMALL   | 164.90 | 1775        | 111.25 | 1197 |
| 6          | B1        | 3 BED-SMALL   | 164.90 | 1775        | 111.25 | 1197 |

| TOWER - 02 |           | SALEABLE AREA |        | CARPET AREA |        |      |
|------------|-----------|---------------|--------|-------------|--------|------|
| COLOUR     | UNIT TYPE | NO.OF BED     | SQM    | SQFT        | SQM    | SQFT |
| 1          | B1        | 3 BED-SMALL   | 164.90 | 1775        | 111.25 | 1197 |
| 2          | B1        | 3 BED-SMALL   | 164,90 | 1775        | 111,25 | 1197 |
| 3          | B2        | 3 BED-SMALL   | 165,19 | 1778        | 111.25 | 1197 |
| 4          | B1        | 3 BED-SMALL   | 164.90 | 1775        | 111.25 | 1197 |