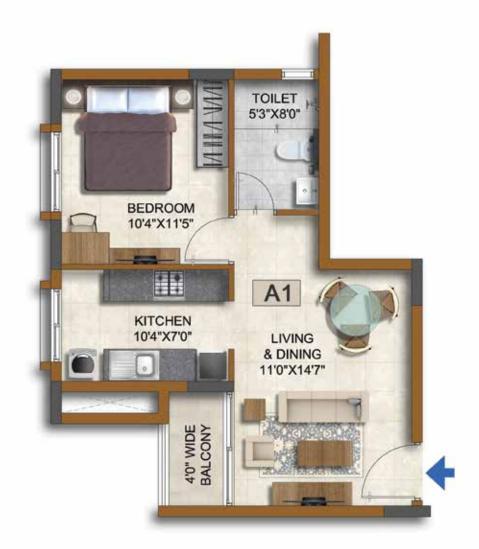

Building 1 Tower 1 Unit 2 - 1st Floor to 21st Floor

TYPE - A1 (SUITE)

| SALE AREA   | 630 Sft | 58.50 Sqm |
|-------------|---------|-----------|
| CARPET AREA | 421 Sft | 39.07 Sqm |

Building 1 Tower 1 Unit 1 - 1st Floor to 21st Floor

TYPE - A2 (SUITE)

| SALE AREA   | 631 Sft | 58.59 Sqm |
|-------------|---------|-----------|
| CARPET AREA | 413 Sft | 38.35 Sqm |

Building 1 Tower 1 Unit 3 - 1st Floor to 21st Floor

TYPE - A3 (SUITE)

| SALE AREA   | 639 Sft | 59.30 Sqm |
|-------------|---------|-----------|
| CARPET AREA | 416 Sft | 38.62 Sqm |