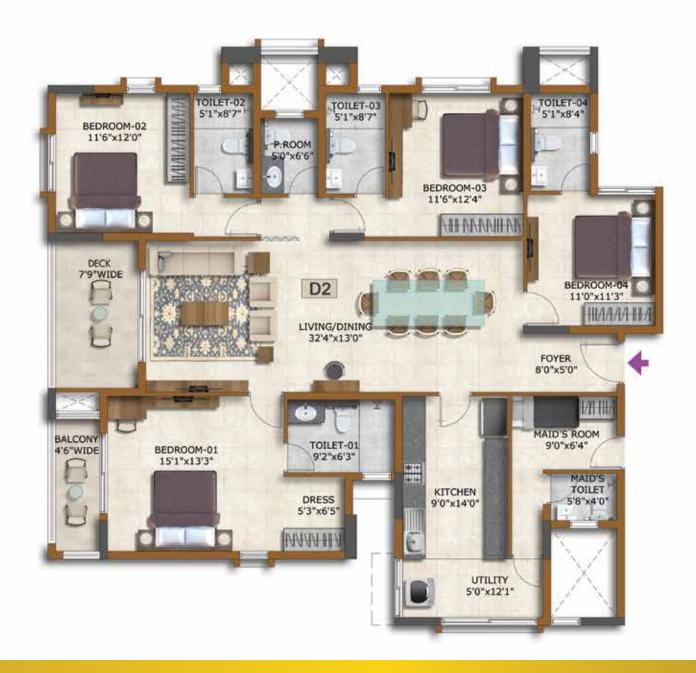

Building 4 Tower 6

Unit 2 & 3 - 2nd Floor to 24th Floor

Unit 1 & 4 - 1st Floor to 24th Floor

TYPE - D2 (4 BED)

| SALE AREA   | 2555 Sft | 237.37 Sqm |
|-------------|----------|------------|
| CARPET AREA | 1757 Sft | 163.25 Sqm |