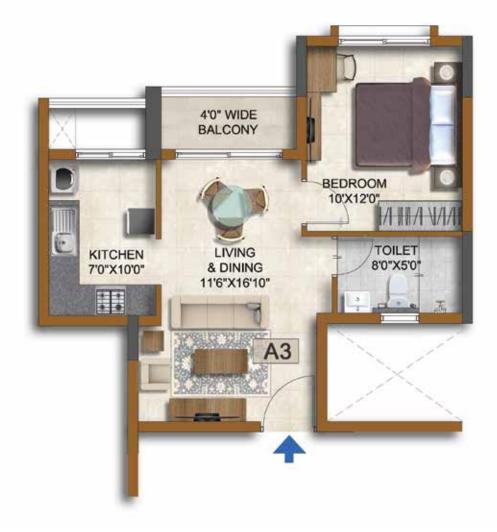

TYPE - A2 (SUITE)

| SALE AREA   | 631 Sft | 58.59 Sqm |
|-------------|---------|-----------|
| CARPET AREA | 413 Sft | 38.35 Sqm |

Building 1 Tower 1 Unit 3 - 1st Floor to 21st Floor

TYPE - A3 (SUITE)

| SALE AREA   | 639 Sft | 59.30 Sqm |
|-------------|---------|-----------|
| CARPET AREA | 416 Sft | 38.62 Sqm |