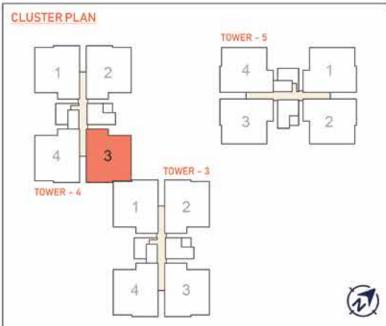

### Type - C1 (3 BED LARGE)

Building 2 Tower 3

Unit 2 & 3 - 2nd Floor to 23rd Floor Unit 4 - 1st Floor to 23rd Floor Building 3 Tower 5

Unit 1 & 4 - 1st Floor to 24th Floor Unit 2 & 3 - 1st Floor to 24th Floor

Tower 4

Unit 1 & 4 - 1st Floor to 23rd Floor Unit 2 - 2nd Floor to 23rd Floor

TYPE - C1 (3 BED LARGE)

| SALE AREA   | 2027 Sft | 188.31 Sqm |
|-------------|----------|------------|
| CARPET AREA | 1368 Sft | 127.06 Sqm |

## TYPE - C1 A (2 BED + STUDY)

Building 2

Tower 3

Unit 2 & 3 - 1st Floor

Building 3

Tower 5

Unit 2 & 3 - 1st Floor

Tower 4 Unit 2 - 1st Floor