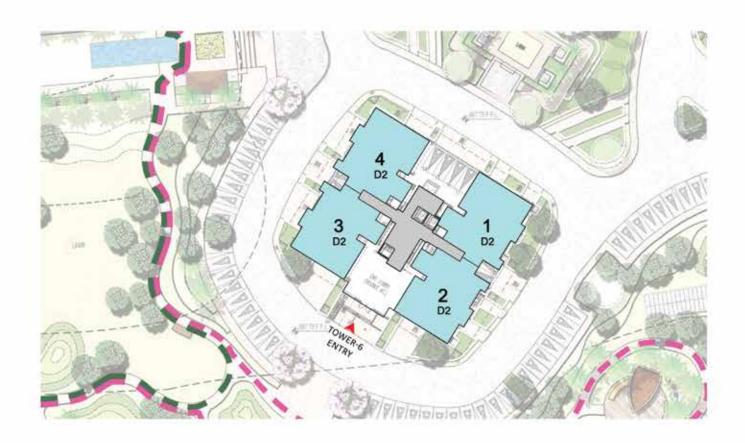

| 0.11100 | TOWER - 06 |           | SALEABLE AREA |      | CARPET AREA |      |
|---------|------------|-----------|---------------|------|-------------|------|
| COLOUR  | UNIT TYPE  | NO.OF BED | SQM           | SQFT | SQM         | SQFT |
| 1       | 02         | 4 8ED     | 237.37        | 2555 | 163.25      | 1757 |
| 12      | D2A        | 3 8ED     | 191,38        | 2060 | 128.21      | 1380 |
| 3       | 02A        | 3.8ED     | 191,38        | 2060 | 128.21      | 1380 |
| 4       | 02         | 4 86D     | 237.37        | 2555 | 163.25      | 1757 |

| TOWER - 06 |           | TOWER – 06 SALEABLE AREA |        | CARPET AREA |        |      |
|------------|-----------|--------------------------|--------|-------------|--------|------|
| COLOUR     | UNIT TYPE | NO.OF BED                | SQM    | SQFT        | SQM    | SQFT |
| 11         | D2        | 4 BED                    | 237.37 | 2565        | 163.25 | 1757 |
| 2          | D2        | 4 BED                    | 237.37 | 2555        | 163.25 | 1757 |
| 3.         | D2        | 4 BED                    | 237.37 | 2555        | 163.25 | 1757 |
| 4          | D2        | 4 BED                    | 237.37 | 2555        | 163.25 | 1757 |