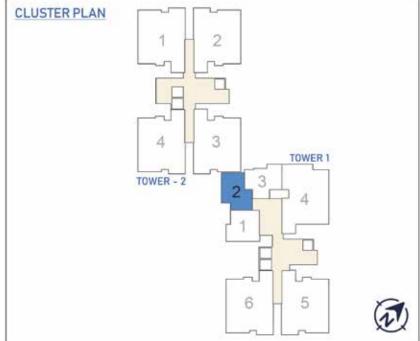

Tower 1 & 2 Building 1

| TOWER - 01 |           | SALEABLE AREA |        | CARPET AREA |        |      |
|------------|-----------|---------------|--------|-------------|--------|------|
| COLOUR     | UNIT TYPE | NO.OF BED     | SQM    | SQFT        | SQM    | SQFT |
| 1          | A2        | SUITE         | 58.59  | 631         | 38.35  | 413  |
| 2          | A1        | SUITE         | 58.50  | 630         | 39.07  | 421  |
| 3          | A3        | SUITE         | 59.30  | 639         | 38.62  | 416  |
| 4          | B3        | 3 BED-SMALL   | 165.83 | 1785        | 112.28 | 1209 |
| 5          | B1        | 3 BED-SMALL   | 164.90 | 1775        | 111.25 | 1197 |
| 6          | B1        | 3 BED-SMALL   | 164.90 | 1775        | 111.25 | 1197 |

| TOWER - 02 |           | SALEABLE AREA |        | CARPET AREA |        |      |
|------------|-----------|---------------|--------|-------------|--------|------|
| COLOUR     | UNIT TYPE | NO.OF BED     | SQM    | SQFT        | SQM    | SQFT |
| 1          | B1        | 3 BED-SMALL   | 164.90 | 1775        | 111.25 | 1197 |
| 2          | B1        | 3 BED-SMALL   | 164,90 | 1775        | 111,25 | 1197 |
| 3          | B2        | 3 BED-SMALL   | 165,19 | 1778        | 111.25 | 1197 |
| 4          | B1        | 3 BED-SMALL   | 164.90 | 1775        | 111.25 | 1197 |