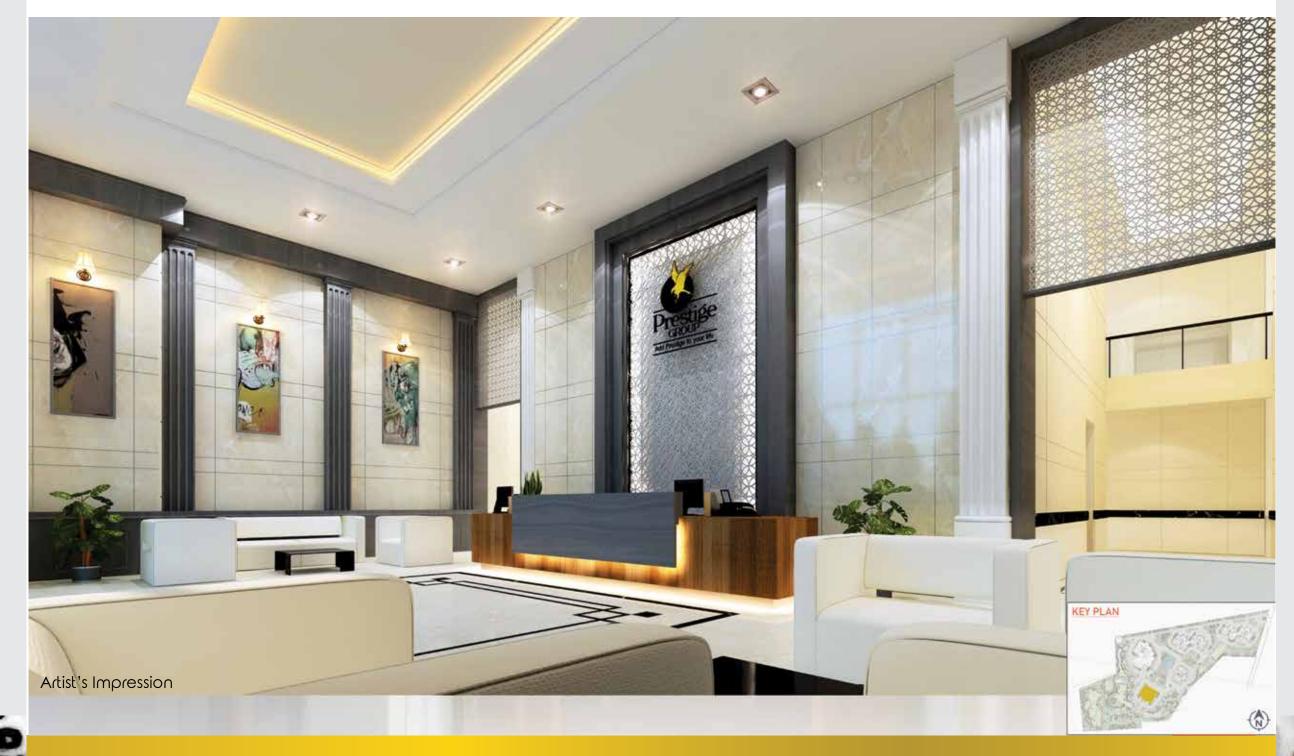

| 3 BED-LARGE   | 188.31 | 2027        | 127.08 | 1368 |
| 4          | C1        | 3 BED-LARGE   | 188.31 | 2027        | 127.06 | 1368 |







| TOWER - 06 |           | TOWER – 06 SALEABLE AREA |        | CARPET AREA |        |      |
|------------|-----------|--------------------------|--------|-------------|--------|------|
| COLOUR     | UNIT TYPE | NO.OF BED                | SQM    | SQFT        | SQM    | SQFT |
| 11         | D2        | 4 BED                    | 237.37 | 2565        | 163.25 | 1757 |
| 2          | D2        | 4 BED                    | 237.37 | 2555        | 163.25 | 1757 |
| 3.         | D2        | 4 BED                    | 237.37 | 2555        | 163.25 | 1757 |
| 4          | D2        | 4 BED                    | 237.37 | 2555        | 163.25 | 1757 |







Tower 7 Building 5





| TOWER - 07 |           | TOWER - 07 SALEABLE AREA |        | CARPET AREA |        |      |
|------------|-----------|--------------------------|--------|-------------|--------|------|
| COLOUR     | UNIT TYPE | NO.OF BED                | SQM    | SQFT        | SQM    | SQFT |
| 1          | D1        | 4 BED                    | 234.53 | 2525        | 161.67 | 1740 |
| 2          | D1        | 4 BED                    | 234.53 | 2525        | 161.67 | 1740 |
| 3          | D1        | 4 8ED                    | 234.53 | 2525        | 161.67 | 1740 |
| 4          | D1        | 4 BED                    | 234.53 | 2525        | 161.67 | 1740 |



Building 1 Tower 1 Unit 2 - 1st Floor to 21st Floor







TYPE - A1 (SUITE)

| SALE AREA   | 630 Sft | 58.50 Sqm |
|-