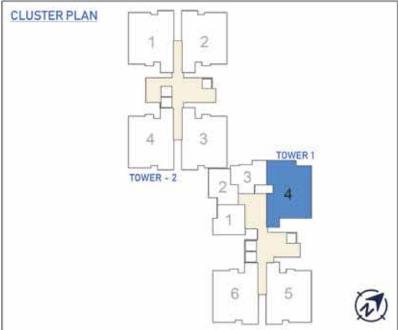

Tower 1 & 2 Building 1

| TOWER - 01 |           | SALEABLE AREA |        | CARPET AREA |        |      |
|------------|-----------|---------------|--------|-------------|--------|------|
| COLOUR     | UNIT TYPE | NO.OF BED     | SQM    | SQFT        | SQM    | SQFT |
| 1          | A2        | SUITE         | 58.59  | 631         | 38.35  | 413  |
| 2          | A1        | SUITE         | 58.50  | 630         | 39.07  | 421  |
| 3          | A3        | SUITE         | 59.30  | 639         | 38.62  | 416  |
| 4          | B3        | 3 BED-SMALL   | 165.83 | 1785        | 112.28 | 1209 |
| 5          | B1        | 3 BED-SMALL   | 164.90 | 1775        | 111.25 | 1197 |
| 6          | B1        | 3 BED-SMALL   | 164.90 | 1775        | 111.25 | 1197 |

| TOWER - 02 |           | SALEABLE AREA |        | CARPET AREA |        |      |
|------------|-----------|---------------|--------|-------------|--------|------|
| COLOUR     | UNIT TYPE | NO.OF BED     | SQM    | SQFT        | SQM    | SQFT |
| 1          | B1        | 3 BED-SMALL   | 164.90 | 1775        | 111.25 | 1197 |
| 2          | B1        | 3 BED-SMALL   | 164,90 | 1775        | 111,25 | 1197 |
| 3          | B2        | 3 BED-SMALL   | 165,19 | 1778        | 111.25 | 1197 |
| 4          | B1        | 3 BED-SMALL   | 164.90 | 1775        | 111.25 | 1197 |