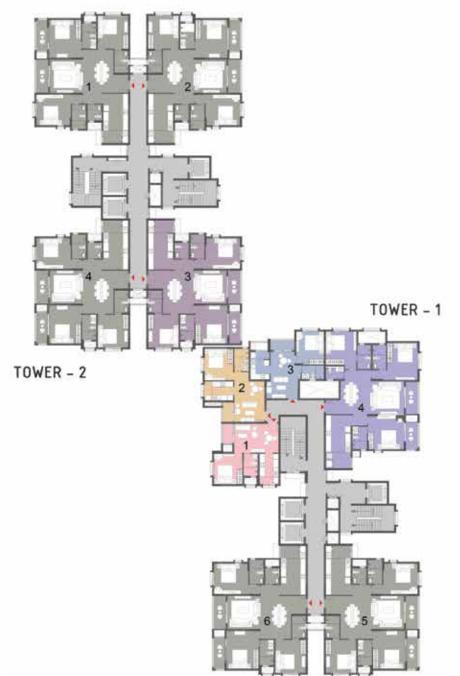

Tower 1 & 2 Building 1

| TOWER - 01 |           | SALEABLE AREA |        | CARPET AREA |        |      |
|------------|-----------|---------------|--------|-------------|--------|------|
| COLOUR     | UNIT TYPE | NO.OF BED     | SQM    | SQFT        | SQM    | SQFT |
| 1          | A2        | SUITE         | 58.59  | 631         | 38.35  | 413  |
| 2          | A1        | SUITE         | 58.50  | 630         | 39.07  | 421  |
| 3          | A3        | SUITE         | 59.30  | 639         | 38.62  | 416  |
| 4          | B3        | 3 BED-SMALL   | 165.83 | 1785        | 112.28 | 1209 |
| 5          | B1        | 3 BED-SMALL   | 164.90 | 1775        | 111.25 | 1197 |
| 6          | B1        | 3 BED-SMALL   | 164.90 | 1775        | 111.25 | 1197 |

| TOWER - 02 |           | SALEABLE AREA |        | CARPET AREA |        |      |
|------------|-----------|---------------|--------|-------------|--------|------|
| COLOUR     | UNIT TYPE | NO.OF BED     | SQM    | SQFT        | SQM    | SQFT |
| 1          | B1        | 3 BED-SMALL   | 164.90 | 1775        | 111.25 | 1197 |
| 2          | B1        | 3 BED-SMALL   | 164,90 | 1775        | 111,25 | 1197 |
| 3          | B2        | 3 BED-SMALL   | 165,19 | 1778        | 111.25 | 1197 |
| 4          | B1        | 3 BED-SMALL   | 164.90 | 1775        | 111.25 | 1197 |