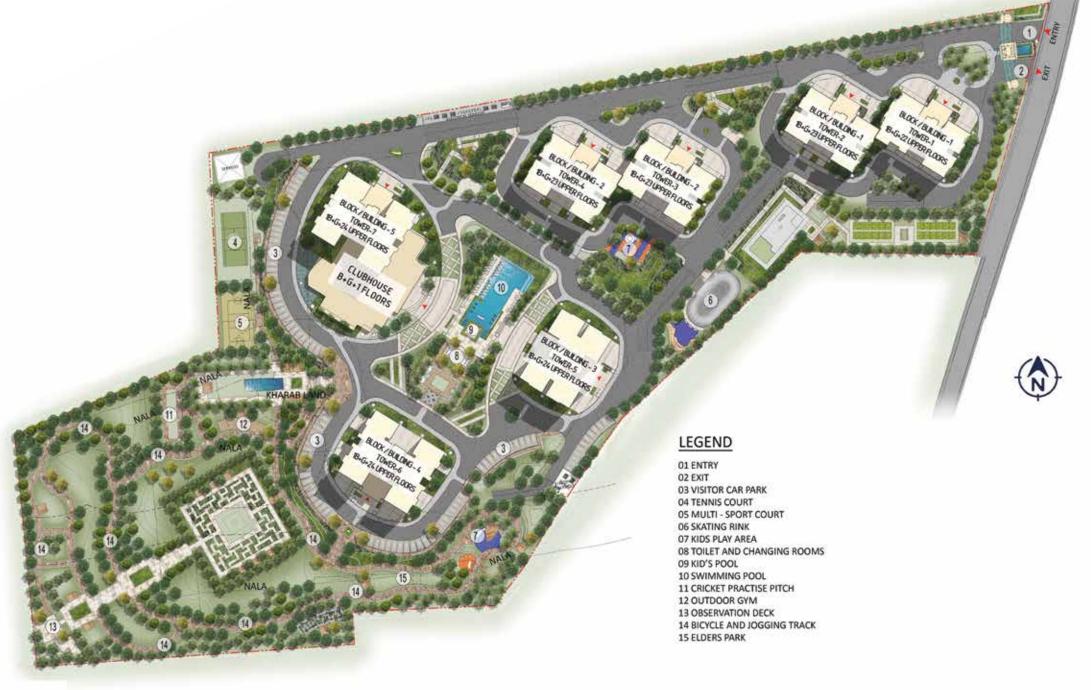

Step outside the home and you are greeted by a panorama of terraces, step walls, hidden courtyards, reflective ponds, seating areas, a maze garden, a mounded landscape garden, and formal courtyards. All combining to afford a magnificent view that can be enjoyed undisturbed from every apartment.

When you want to indulge your leisure the clubhouse answers well, with its myriad luxury recreational amenities. And for the practical necessities of life, Prestige Waterford is situated in proximity to major retail hubs, malls, workspots and educational institutions. It is also well connected to other parts of the city though arterial roads.