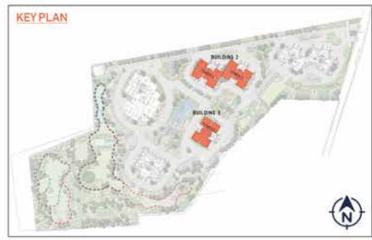

Tower 3 & 4 Building 2

| TOWER - 03 |           | SALEABLE AREA |        | CARPET AREA |        |      |
|------------|-----------|---------------|--------|-------------|--------|------|
| COLOUR     | UNIT TYPE | NO.OF BED     | SQM    | SQFT        | SQM    | SQFT |
| 1          | C2        | 3 BED-LARGE   | 188.31 | 2027        | 128.35 | 1382 |
| 2          | C1        | 3 BED-LARGE   | 188.31 | 2027        | 127.06 | 1368 |
| 3          | C1        | 3 BED-LARGE   | 188.31 | 2027        | 127.06 | 1368 |
| 4          | C1        | 3 BED-LARGE   | 188.31 | 2027        | 127.06 | 1368 |

| TOWER - 04 |           | SALEABLE AREA |        | CARPET AREA |        |      |
|------------|-----------|---------------|--------|-------------|--------|------|
| COLOUR     | UNIT TYPE | NO.OF BED     | SQM    | SQFT        | SQM    | SQFT |
| 1          | C1        | 3 BED-LARGE   | 188.31 | 2027        | 127.06 | 1368 |
| 2          | C1        | 3 BED-LARGE   | 188.31 | 2027        | 127.06 | 1368 |
| 3          | C2        | 3 BED-LARGE   | 188.31 | 2027        | 128.35 | 1382 |
| 4          | C1        | 3 BED-LARGE   | 188.31 | 2027        | 127.06 | 1368 |