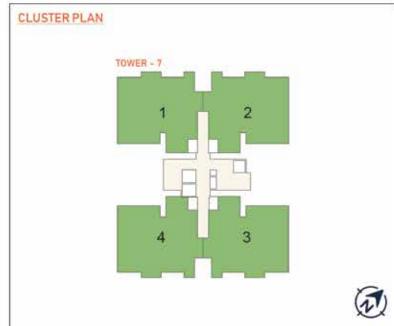

Tower 7 Building 5

| TOWER - 07 |           | TOWER - 07 SALEABLE AREA |        | CARPET AREA |        |      |
|------------|-----------|--------------------------|--------|-------------|--------|------|
| COLOUR     | UNIT TYPE | NO.OF BED                | SQM    | SQFT        | SQM    | SQFT |
| 1          | D1        | 4 BED                    | 234.53 | 2525        | 161.67 | 1740 |
| 2          | D1        | 4 BED                    | 234.53 | 2525        | 161.67 | 1740 |
| 3          | D1        | 4 8ED                    | 234.53 | 2525        | 161.67 | 1740 |
| 4          | D1        | 4 BED                    | 234.53 | 2525        | 161.67 | 1740 |