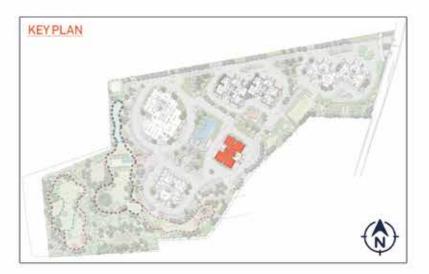

| C1         | 3 BED-LARGE | 188.31        | 2027 | 127.06      | 1368 |

|           | TOWER - 04 |             | SALEABLE AREA |      | CARPET AREA |      |
|-----------|------------|-------------|---------------|------|-------------|------|
| COLOUR    | UNIT TYPE  | NO.OF BED   | SQM           | 5QFT | SQM         | SQFT |
| med house | Ct         | 3 BED-LARGE | 198.31        | 2027 | 127.06      | 1368 |
| - 2       | C1         | 3 BED-LARGE | 198.31        | 7995 | 127.06      | 1368 |
| - 3       | C2         | 3 BED-LARGE | 188.31        | 3927 | 128.35      | 1382 |
| 4         | CI         | 3 BED-LARGE | 188.31        | 2027 | 127.06      | 1368 |









Tower 5





| TOWER - 05 |           | SALEABLE AREA |        | CARPET AREA |        |      |
|------------|-----------|---------------|--------|-------------|--------|------|
| COLOUR     | UNIT TYPE | NO.OF BED     | SQM    | SQFT        | SQM    | SQFT |
| 1          | C1        | 3 BED-LARGE   | 188.31 | 2027        | 127.06 | 1368 |
| 2          | CIA       | 2.5 BED       | 157.38 | 1004        | 103.53 | 1114 |
| 3          | CIA       | 2.6 BED       | 157.38 | 3694        | 103.53 | 1114 |
| 4          | C1        | 3 BED-LARGE   | 188.31 | 2027        | 127.08 | 1368 |



## TYPICAL FLOOR PLAN Tower 5





| TOWER - 05 |           | SALEABLE AREA |        | CARPET AREA |        |      |
|------------|-----------|---------------|--------|-------------|--------|------|
| COLOUR     | UNIT TY