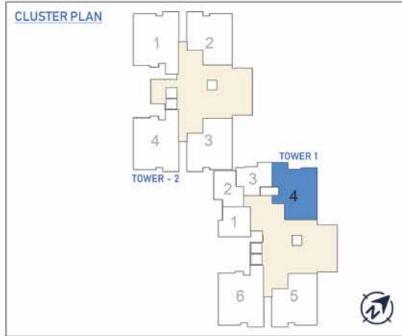

Tower 1 & 2

| TOWER - 01 |           |             | SALEABLE AREA |      | CARPE  | CARPET AREA |  |
|------------|-----------|-------------|---------------|------|--------|-------------|--|
| COLOUR     | UNIT TYPE | NO.OF BED   | SQM           | SQFT | SQM    | SQFT        |  |
| 17         | A2        | SUITE       | 58.59         | 631  | 36.35  | 413         |  |
| 2          | A1        | SUITE       | 58.50         | 830  | 39.07  | 421         |  |
| 3          | A3        | sums        | 59.30         | 530  | 38.62  | 416         |  |
| 4.         | 83        | 1 BED-SMALL | 165.63        | 1765 | 112.20 | 1200        |  |
| - 5        | 61        | 3 BED-SMALL | 164.90        | 1775 | 111.25 | 1197        |  |
| 4          | 81        | 3 BED-SMALL | 164.90        | 1775 | 111.25 | 1197        |  |

| TOWER - 02 |           |             | SALEABLE AREA |      | CARPET AREA |      |
|------------|-----------|-------------|---------------|------|-------------|------|
| COLOUR     | UNIT TYPE | NO.OF BED   | SQM           | SQFT | SQM         | SQFT |
| 1          | B1.       | 3 BED-SMALL | 164.90        | 1776 | 111.26      | 1197 |
| 2          | B1        | 3 BED-SMALL | 164.90        | 1775 | 111.26      | 1197 |
| 1          | 82        | 3 BED-SMALL | 105.19        | 1778 | 111.25      | 1197 |
|            | D1        | 3 BED-SMALL | 164.90        | 1775 | 111.25      | 1197 |

Tower 1 & 2 Building 1

| TOWER - 01 |           | SALEABLE AREA |        | CARPET AREA |        |      |
|------------|-----------|---------------|--------|-------------|--------|------|
| COLOUR     | UNIT TYPE | NO.OF BED     | SQM    | SQFT        | SQM    | SQFT |
| 1          | A2        | SUITE         | 58.59  | 631         | 38.35  | 413  |
| 2          | A1        | SUITE         | 58.50  | 630         | 39.07  | 421  |
| 3          | A3        | SUITE         | 59.30  | 639         | 38.62  | 416  |
| 4          | B3        | 3 BED-SMALL   | 165.83 | 1785        | 112.28 | 1209 |
| 5          | B1        | 3 BED-SMALL   | 164.90 | 1775        | 111.25 | 1197 |
| 6          | B1        | 3 BED-SMALL   | 164.90 | 1775        | 111.25 | 1197 |

| TOWER - 02 |           | SALEABLE AREA |        | CARPET AREA |        |      |
|------------|-----------|---------------|--------|-------------|--------|------|
| COLOUR     | UNIT TYPE | NO.OF BED     | SQM    | SQFT        | SQM    | SQFT |
| 1          | B1        | 3 BED-SMALL   | 164.90 | 1775        | 111.25 | 1197 |
| 2          | B1        | 3 BED-SMALL   | 164,90 | 1775        | 111,25 | 1197 |
| 3          | B2        | 3 BED-SMALL   | 165,19 | 1778        | 111.25 | 1197 |
| 4          | B1        | 3 BED-SMALL   | 164.90 | 1775        | 111.25 | 1197 |