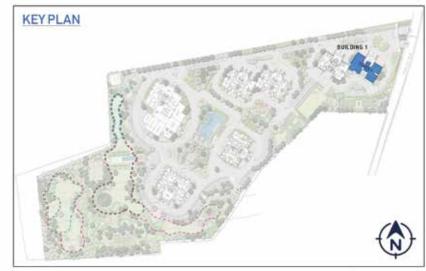

Step outside the home and you are greeted by a panorama of terraces, step walls, hidden courtyards, reflective ponds, seating areas, a maze garden, a mounded landscape garden, and formal courtyards. All combining to afford a magnificent view that can be enjoyed undisturbed from every apartment.

When you want to indulge your leisure the clubhouse answers well, with its myriad luxury recreational amenities. And for the practical necessities of life, Prestige Waterford is situated in proximity to major retail hubs, malls, workspots and educational institutions. It is also well connected to other parts of the city though arterial roads.