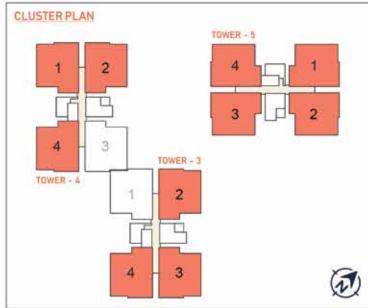

Tower 3 & 4

|        | TOWER - 03 |             | SALEAB | SALEABLE AREA |        | CARPET AREA |  |
|--------|------------|-------------|--------|---------------|--------|-------------|--|
| COLOUR | UNIT TYPE  | NO.OF BED   | SQM    | SQFT          | SQM    | SQFT        |  |
| -      | C3         | 3 BED-LARGE | 160.31 | 2027          | 128.35 | 1362        |  |
| 2      | C1A        | 2.6 BED     | 157.38 | 1094          | 103,53 | 1114        |  |
| 3      | C1A        | 2.5 BED     | 157.38 | 1094          | 103.53 | 1114        |  |
|        | C1         | 3 BED-LARGE | 186,31 | 2027          | 127.06 | 1300        |  |

Tower 3 & 4 Building 2

| TOWER - 03 |           | SALEABLE AREA |        | CARPET AREA |        |      |
|------------|-----------|---------------|--------|-------------|--------|------|
| COLOUR     | UNIT TYPE | NO.OF BED     | SQM    | SQFT        | SQM    | SQFT |
| 1          | C2        | 3 BED-LARGE   | 188.31 | 2027        | 128.35 | 1382 |
| 2          | C1        | 3 BED-LARGE   | 188.31 | 2027        | 127.06 | 1368 |
| 3          | C1        | 3 BED-LARGE   | 188.31 | 2027        | 127.06 | 1368 |
| 4          | C1        | 3 BED-LARGE   | 188.31 | 2027        | 127.06 | 1368 |