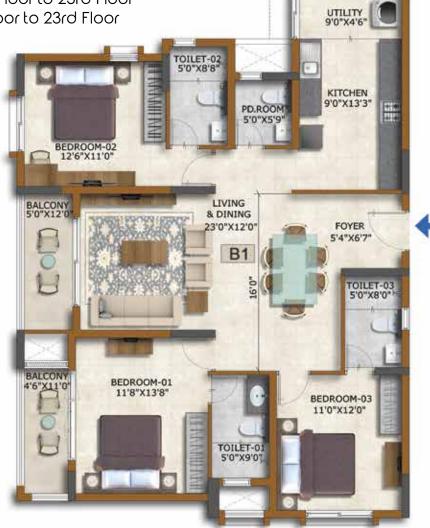

### TYPE - B1 (3 BED SMALL)

Building 1 Tower 1

Unit 5 - 2nd Floor to 22nd Floor

Unit 6 - 1st Floor to 22nd Floor

Tower 2

Unit 1 & 4 - 1st Floor to 23rd Floor

Unit 2 - 2nd Floor to 23rd Floor

TYPE - B1 (3 BED SMALL)

|   | SALE AREA   | 1775 Sft | 164.90 Sqm |
|---|-------------|----------|------------|
| 1 | CARPET AREA | 1197 Sft | 111.25 Sqm |