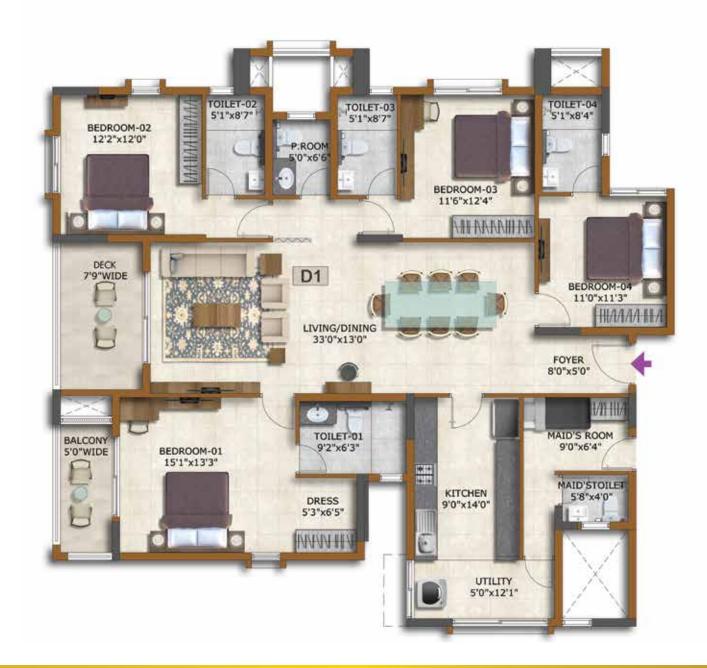

# **TYPE - D1 (4 BED)**

Building 5 Tower 7 Unit 1, 2, 3 & 4 - 2nd Floor to 24th Floor

TYPE - D1 (4 BED)

| SALE AREA   | 2525 Sft | 234.53 Sqm |
|-------------|----------|------------|
| CARPET AREA | 1740 Sft | 161.67 Sqm |

Tower 7 Building 5

| TOWER - 07 |           | TOWER - 07 SALEABLE AREA |        | CARPET AREA |        |      |
|------------|-----------|--------------------------|--------|-------------|--------|------|
| COLOUR     | UNIT TYPE | NO.OF BED                | SQM    | SQFT        | SQM    | SQFT |
| 1          | D1        | 4 BED                    | 234.53 | 2525        | 161.67 | 1740 |
| 2          | D1        | 4 BED                    | 234.53 | 2525        | 161.67 | 1740 |
| 3          | D1        | 4 8ED                    | 234.53 | 2525        | 161.67 | 1740 |
| 4          | D1        | 4 BED                    | 234.53 | 2525        | 161.67 | 1740 |