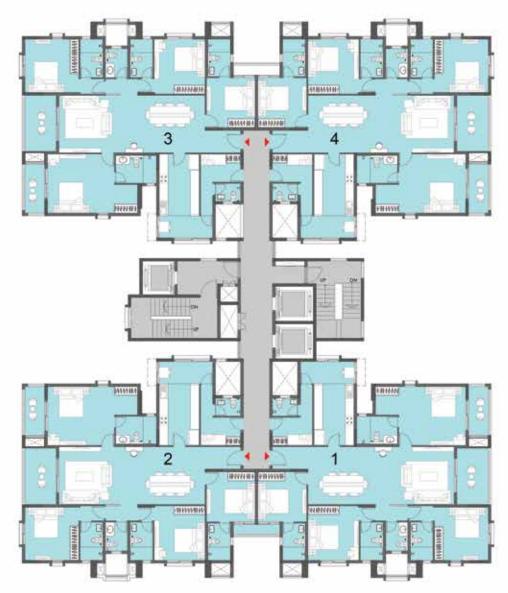

Tower 1 & 2 Building 1

| TOWER - 01 |           | SALEABLE AREA |        | CARPET AREA |        |      |
|------------|-----------|---------------|--------|-------------|--------|------|
| COLOUR     | UNIT TYPE | NO.OF BED     | SQM    | SQFT        | SQM    | SQFT |
| 1          | A2        | SUITE         | 58.59  | 631         | 38.35  | 413  |
| 2          | A1        | SUITE         | 58.50  | 630         | 39.07  | 421  |
| 3          | A3        | SUITE         | 59.30  | 639         | 38.62  | 416  |
| 4          | B3        | 3 BED-SMALL   | 165.83 | 1785        | 112.28 | 1209 |
| 5          | B1        | 3 BED-SMALL   | 164.90 | 1775        | 111.25 | 1197 |
| 6          | B1        | 3 BED-SMALL   | 164.90 | 1775        | 111.25 | 1197 |

| TOWER - 02 |           | SALEABLE AREA |        | CARPET AREA |        |      |
|------------|-----------|---------------|--------|-------------|--------|------|
| COLOUR     | UNIT TYPE | NO.OF BED     | SQM    | SQFT        | SQM    | SQFT |
| 1          | B1        | 3 BED-SMALL   | 164.90 | 1775        | 111.25 | 1197 |
| 2          | B1        | 3 BED-SMALL   | 164,90 | 1775        | 111,25 | 1197 |
| 3          | B2        | 3 BED-SMALL   | 165,19 | 1778        | 111.25 | 1197 |
| 4          | B1        | 3 BED-SMALL   | 164.90 | 1775        | 111.25 | 1197 |