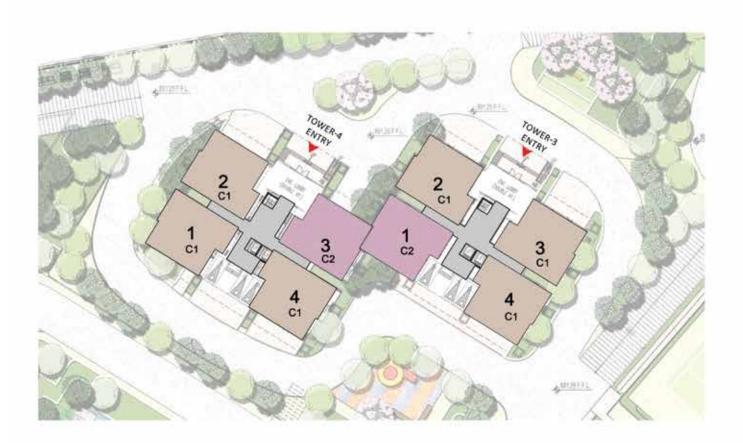

Tower 3 & 4 Building 2

| TOWER - 03 |           | SALEABLE AREA |        | CARPET AREA |        |      |
|------------|-----------|---------------|--------|-------------|--------|------|
| COLOUR     | UNIT TYPE | NO.OF BED     | SQM    | SQFT        | SQM    | SQFT |
| 1          | C2        | 3 BED-LARGE   | 188.31 | 2027        | 128.35 | 1382 |
| 2          | C1        | 3 BED-LARGE   | 188.31 | 2027        | 127.06 | 1368 |
| 3          | C1        | 3 BED-LARGE   | 188.31 | 2027        | 127.06 | 1368 |
| 4          | C1        | 3 BED-LARGE   | 188.31 | 2027        | 127.06 | 1368 |

| TOWER - 04 |           | SALEABLE AREA |        | CARPET AREA |        |      |
|------------|-----------|---------------|--------|-------------|--------|------|
| COLOUR     | UNIT TYPE | NO.OF BED     | SQM    | SQFT        | SQM    | SQFT |
| 1          | C1        | 3 BED-LARGE   | 188.31 | 2027        | 127.06 | 1368 |
| 2          | C1        | 3 BED-LARGE   | 188.31 | 2027        | 127.06 | 1368 |
| 3          | C2        | 3 BED-LARGE   | 188.31 | 2027        | 128.35 | 1382 |
| 4          | C1        | 3 BED-LARGE   | 188.31 | 2027        | 127.06 | 1368 |

### Type - C1 (3 BED LARGE)

Building 2 Tower 3

Unit 2 & 3 - 2nd Floor to 23rd Floor Unit 4 - 1st Floor to 23rd Floor Building 3 Tower 5

Unit 1 & 4 - 1st Floor to 24th Floor Unit 2 & 3 - 1st Floor to 24th Floor

Tower 4

Unit 1 & 4 - 1st Floor to 23rd Floor Unit 2 - 2nd Floor to 23rd Floor

TYPE - C1 (3 BED LARGE)

| SALE AREA   | 2027 Sft | 188.31 Sqm |
|-------------|----------|------------|
| CARPET AREA | 1368 Sft | 127.06 Sqm |

## TYPE - C1 A (2 BED + STUDY)

Building 2

Tower 3

Unit 2 & 3 - 1st Floor

Building 3

Tower 5

Unit 2 & 3 - 1st Floor

Tower 4 Unit 2 - 1st Floor

## TYPE - C2 (3 BED LARGE)

Building 2 Tower 3 Unit 1 - 1st Floor to 23rd Floor

Tower 4 Unit 3 - 2nd Floor to 23rd Floor

TYPE - C2 (3 BED LARGE)

| 1 | SALE AREA   | 2027 Sft | 188.31 Sqm |
|---|-------------|----------|------------|
| Ī | CARPET AREA | 1382 Sft | 128.35 Sqm |