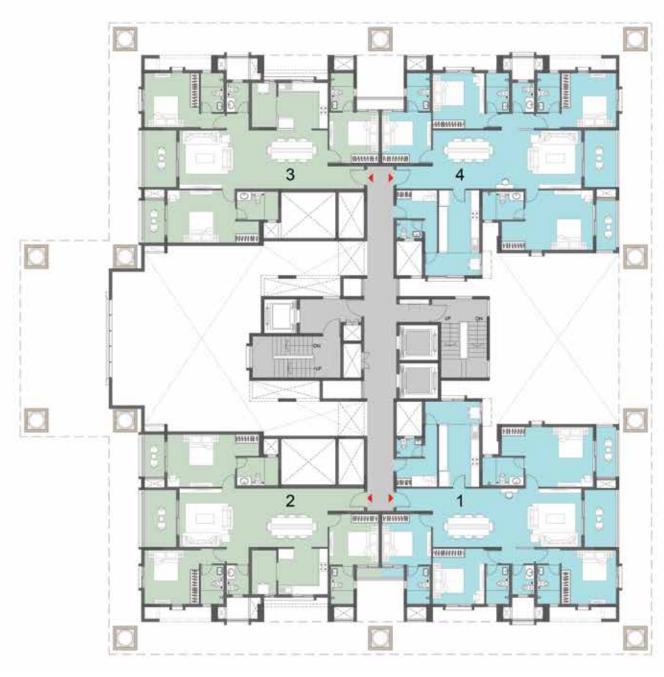

Tower 5

| TOWER - 05 |           | SALEABLE AREA |        | CARPET AREA |        |      |
|------------|-----------|---------------|--------|-------------|--------|------|
| COLOUR     | UNIT TYPE | NO.OF BED     | SQM    | SQFT        | SQM    | SQFT |
| 1          | C1        | 3 BED-LARGE   | 188.31 | 2027        | 127.06 | 1368 |
| 2          | CIA       | 2.5 BED       | 157.38 | 1004        | 103.53 | 1114 |
| 3          | CIA       | 2.6 BED       | 157.38 | 3694        | 103.53 | 1114 |
| 4          | C1        | 3 BED-LARGE   | 188.31 | 2027        | 127.08 | 1368 |

## TYPICAL FLOOR PLAN Tower 5

| TOWER - 05 |           | SALEABLE AREA |        | CARPET AREA |        |      |
|------------|-----------|---------------|--------|-------------|--------|------|
| COLOUR     | UNIT TYPE | NO OF BED     | SQM    | SQFT        | SQM    | SQFT |
| 1          | Ct        | 3 BED-LARGE   | 188.31 | 2027        | 127.06 | 1368 |
| 2          | CI        | 3 BED-LARGE   | 188.31 | 2027        | 127.06 | 1368 |
| 3          | CI        | 3 BED-LARGE   | 188.31 | 2027        | 127.08 | 1368 |
| 4          | Ct        | 3 SED-LARGE   | 188.31 | 2027        | 127.06 | 1368 |