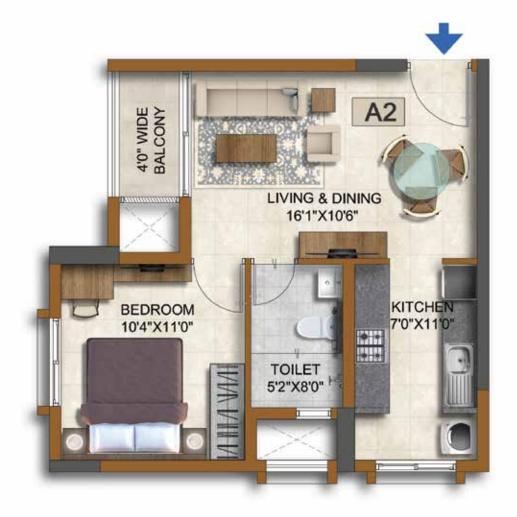

TYPE - A2 (SUITE)

| SALE AREA   | 631 Sft | 58.59 Sqm |
|-------------|---------|-----------|
| CARPET AREA | 413 Sft | 38.35 Sqm |

Building 1 Tower 1 Unit 3 - 1st Floor to 21st Floor

TYPE - A3 (SUITE)

| SALE AREA   | 639 Sft | 59.30 Sqm |
|-------------|---------|-----------|
| CARPET AREA | 416 Sft | 38.62 Sqm |