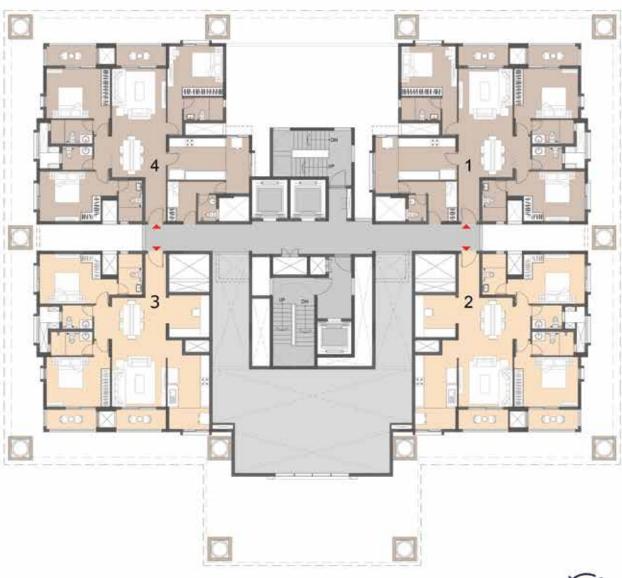

Tower 1 & 2 Building 1

| TOWER - 01 |           | SALEABLE AREA |        | CARPET AREA |        |      |
|------------|-----------|---------------|--------|-------------|--------|------|
| COLOUR     | UNIT TYPE | NO.OF BED     | SQM    | SQFT        | SQM    | SQFT |
| 1          | A2        | SUITE         | 58.59  | 631         | 38.35  | 413  |
| 2          | A1        | SUITE         | 58.50  | 630         | 39.07  | 421  |
| 3          | A3        | SUITE         | 59.30  | 639         | 38.62  | 416  |
| 4          | B3        | 3 BED-SMALL   | 165.83 | 1785        | 112.28 | 1209 |
| 5          | B1        | 3 BED-SMALL   | 164.90 | 1775        | 111.25 | 1197 |
| 6          | B1        | 3 BED-SMALL   | 164.90 | 1775        | 111.25 | 1197 |

| TOWER - 02 |           | SALEABLE AREA |        | CARPET AREA |        |      |
|------------|-----------|---------------|--------|-------------|--------|------|
| COLOUR     | UNIT TYPE | NO.OF BED     | SQM    | SQFT        | SQM    | SQFT |
| 1          | B1        | 3 BED-SMALL   | 164.90 | 1775        | 111.25 | 1197 |
| 2          | B1        | 3 BED-SMALL   | 164,90 | 1775        | 111,25 | 1197 |
| 3          | B2        | 3 BED-SMALL   | 165,19 | 1778        | 111.25 | 1197 |
| 4          | B1        | 3 BED-SMALL   | 164.90 | 1775        | 111.25 | 1197 |