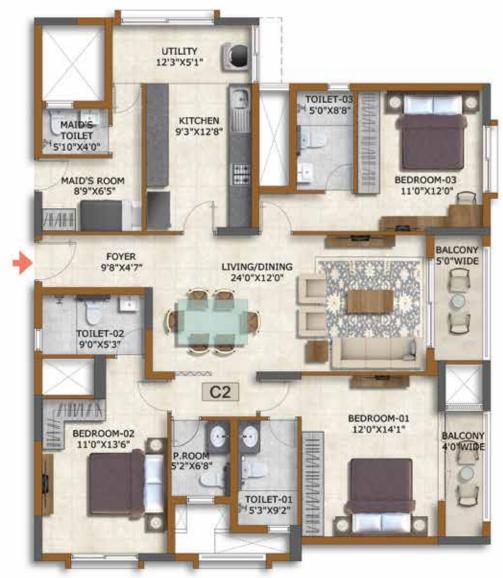

Tower 4

Unit 1 & 4 - 1st Floor to 23rd Floor Unit 2 - 2nd Floor to 23rd Floor

TYPE - C1 (3 BED LARGE)

| SALE AREA   | 2027 Sft | 188.31 Sqm |
|-------------|----------|------------|
| CARPET AREA | 1368 Sft | 127.06 Sqm |