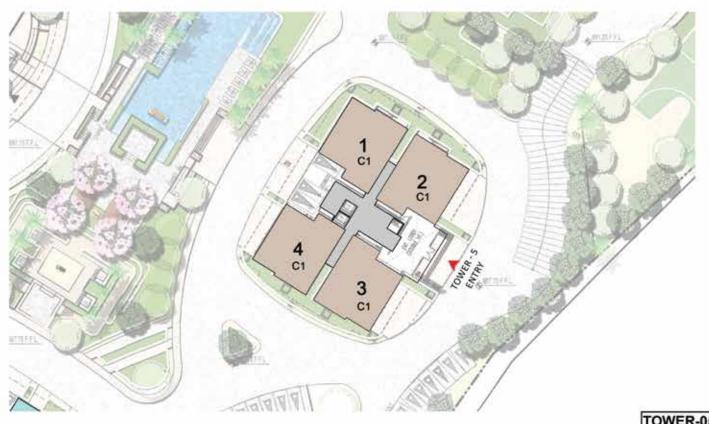

Tower 5

| TOWER - 05 |           | SALEABLE AREA |        | CARPET AREA |        |      |
|------------|-----------|---------------|--------|-------------|--------|------|
| COLOUR     | UNIT TYPE | NO.OF BED     | SQM    | SQFT        | SQM    | SQFT |
| 1          | C1        | 3 BED-LARGE   | 188.31 | 2027        | 127.06 | 1368 |
| 2          | CIA       | 2.5 BED       | 157.38 | 1004        | 103.53 | 1114 |
| 3          | CIA       | 2.6 BED       | 157.38 | 3694        | 103.53 | 1114 |
| 4          | C1        | 3 BED-LARGE   | 188.31 | 2027        | 127.08 | 1368 |

| TOWER - 05 |           | SALEABLE AREA |        | CARPET AREA |        |      |
|------------|-----------|---------------|--------|-------------|--------|------|
| COLOUR     | UNIT TYPE | NO.OF BED     | SQM    | SQFT        | SQM    | SQFT |
| 1          | C1        | 3 BED-LARGE   | 188.31 | 2027        | 127.06 | 1368 |
| 2          | C1        | 3 BED-LARGE   | 188.31 | 2027        | 127.08 | 1368 |
| 3          | C1        | 3 BED-LARGE   | 188.31 | 2027        | 127.08 | 1368 |
| 4          | C1        | 3 BED-LARGE   | 188.31 | 2027        | 127.06 | 1368 |