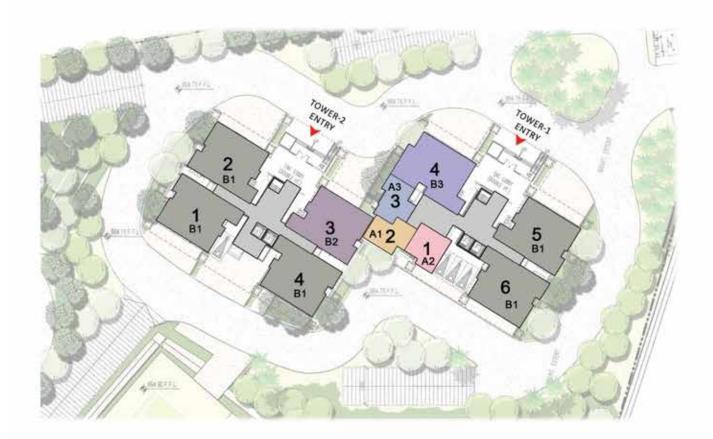

Tower 1 & 2 Building 1

| TOWER - 01 |           | SALEABLE AREA |        | CARPET AREA |        |      |
|------------|-----------|---------------|--------|-------------|--------|------|
| COLOUR     | UNIT TYPE | NO.OF BED     | SQM    | SQFT        | SQM    | SQFT |
| 1          | A2        | SUITE         | 58.59  | 631         | 38.35  | 413  |
| 2          | A1        | SUITE         | 58.50  | 630         | 39.07  | 421  |
| 3          | A3        | SUITE         | 59.30  | 639         | 38.62  | 416  |
| 4          | B3        | 3 BED-SMALL   | 165.83 | 1785        | 112.28 | 1209 |
| 5          | B1        | 3 BED-SMALL   | 164.90 | 1775        | 111.25 | 1197 |
| 6          | B1        | 3 BED-SMALL   | 164.90 | 1775        | 111.25 | 1197 |

| TOWER - 02 |           | SALEABLE AREA |        | CARPET AREA |        |      |
|------------|-----------|---------------|--------|-------------|--------|------|
| COLOUR     | UNIT TYPE | NO.OF BED     | SQM    | SQFT        | SQM    | SQFT |
| 1          | B1        | 3 BED-SMALL   | 164.90 | 1775        | 111.25 | 1197 |
| 2          | B1        | 3 BED-SMALL   | 164,90 | 1775        | 111,25 | 1197 |
| 3          | B2        | 3 BED-SMALL   | 165,19 | 1778        | 111.25 | 1197 |
| 4          | B1        | 3 BED-SMALL   | 164.90 | 1775        | 111.25 | 1197 |