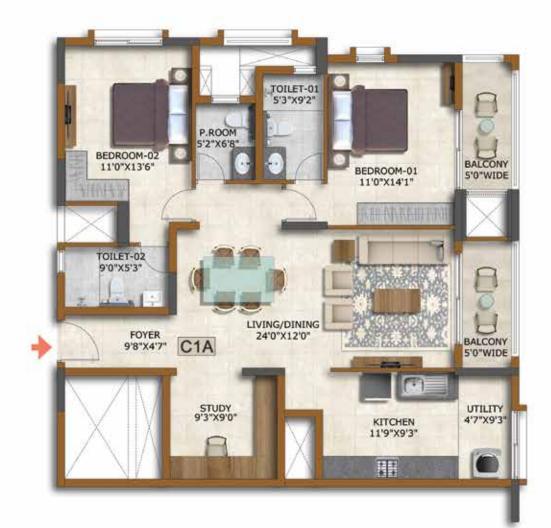

## TYPE - C1 A (2 BED + STUDY)

Building 2

Tower 3

Unit 2 & 3 - 1st Floor

Building 3

Tower 5

Unit 2 & 3 - 1st Floor

Tower 4 Unit 2 - 1st Floor

TYPE - C1A (2 BED + STUDY)

| SALE AREA   | 1694 Sft | 157.38 Sqm |
|-------------|----------|------------|
| CARPET AREA | 1114 Sft | 103.53 Sqm |