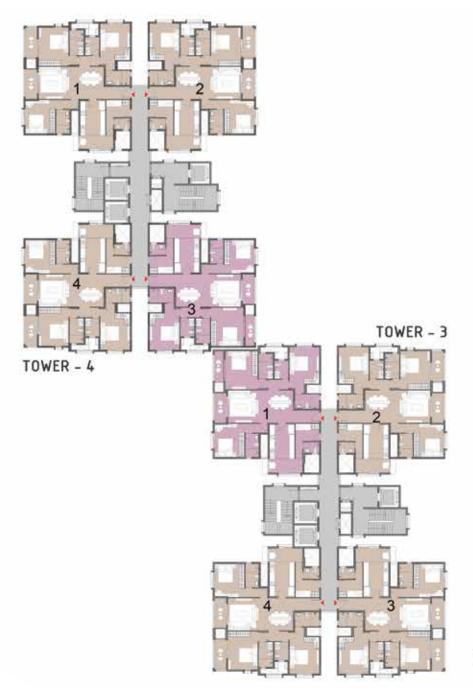

Tower 3 & 4 Building 2

| TOWER - 03 |           | SALEABLE AREA |        | CARPET AREA |        |      |
|------------|-----------|---------------|--------|-------------|--------|------|
| COLOUR     | UNIT TYPE | NO.OF BED     | SQM    | SQFT        | SQM    | SQFT |
| 1          | C2        | 3 BED-LARGE   | 188.31 | 2027        | 128.35 | 1382 |
| 2          | C1        | 3 BED-LARGE   | 188.31 | 2027        | 127.06 | 1368 |
| 3          | C1        | 3 BED-LARGE   | 188.31 | 2027        | 127.06 | 1368 |
| 4          | C1        | 3 BED-LARGE   | 188.31 | 2027        | 127.06 | 1368 |

| TOWER - 04 |           | SALEABLE AREA |        | CARPET AREA |        |      |
|------------|-----------|---------------|--------|-------------|--------|------|
| COLOUR     | UNIT TYPE | NO.OF BED     | SQM    | SQFT        | SQM    | SQFT |
| 1          | C1        | 3 BED-LARGE   | 188.31 | 2027        | 127.06 | 1368 |
| 2          | C1        | 3 BED-LARGE   | 188.31 | 2027        | 127.06 | 1368 |
| 3          | C2        | 3 BED-LARGE   | 188.31 | 2027        | 128.35 | 1382 |
| 4          | C1        | 3 BED-LARGE   | 188.31 | 2027        | 127.06 | 1368 |