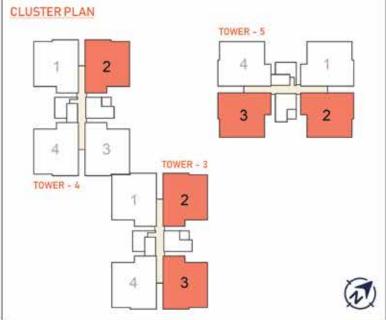

Tower 3 & 4

|        | TOWER - 03 |             | SALEAB | SALEABLE AREA |        | CARPET AREA |  |
|--------|------------|-------------|--------|---------------|--------|-------------|--|
| COLOUR | UNIT TYPE  | NO.OF BED   | SQM    | SQFT          | SQM    | SQFT        |  |
| -      | C3         | 3 BED-LARGE | 160.31 | 2027          | 128.35 | 1362        |  |
| 2      | C1A        | 2.6 BED     | 157.38 | 1094          | 103,53 | 1114        |  |
| 3      | C1A        | 2.5 BED     | 157.38 | 1094          | 103.53 | 1114        |  |
|        | C1         | 3 BED-LARGE | 186,31 | 2027          | 127.06 | 1300        |  |

Tower 3 & 4 Building 2

| TOWER - 03 |           | SALEABLE AREA |        | CARPET AREA |        |      |
|------------|-----------|---------------|--------|-------------|--------|------|
| COLOUR     | UNIT TYPE | NO.OF BED     | SQM    | SQFT        | SQM    | SQFT |
| 1          | C2        | 3 BED-LARGE   | 188.31 | 2027        | 128.35 | 1382 |
| 2          | C1        | 3 BED-LARGE   | 188.31 | 2027        | 127.06 | 1368 |
| 3          | C1        | 3 BED-LARGE   | 188.31 | 2027        | 127.06 | 1368 |
| 4          | C1        | 3 BED-LARGE   | 188.31 | 2027        | 127.06 | 1368 |