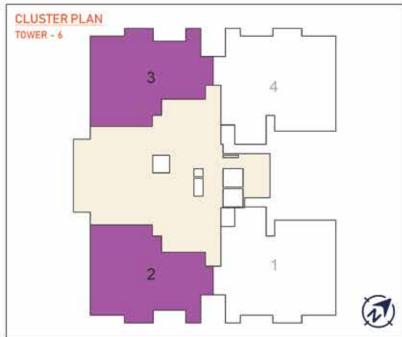

| 0.11100 | TOWER - 06 |           | SALEABLE AREA |      | CARPET AREA |      |
|---------|------------|-----------|---------------|------|-------------|------|
| COLOUR  | UNIT TYPE  | NO.OF BED | SQM           | SQFT | SQM         | SQFT |
| 1       | 02         | 4 8ED     | 237.37        | 2555 | 163.25      | 1757 |
| 12      | D2A        | 3 8ED     | 191,38        | 2060 | 128.21      | 1380 |
| 3       | 02A        | 3.8ED     | 191,38        | 2060 | 128.21      | 1380 |
| 4       | 02         | 4 86D     | 237.37        | 2555 | 163.25      | 1757 |

| TOWER - 06 |           |           | SALEABLE AREA |      | CARPET AREA |      |
|------------|-----------|-----------|---------------|------|-------------|------|
| COLOUR     | UNIT TYPE | NO.OF BED | SQM           | SQFT | SQM         | SQFT |
| 545        | D2        | 4 660     | 237.37        | 2555 | 163.25      | 1757 |
| 2          | 02        | 4.9ED     | 237.37        | 2655 | 163.25      | 1757 |
| 3          | 02        | 4 BED     | 237.37        | 2555 | 163.25      | 1757 |
| 41         | D2        | 4 BED     | 237.37        | 2555 | 183.25      | 1757 |

| TOWER - 06 |           | TOWER – 06 SALEABLE AREA |        | CARPET AREA |        |      |
|------------|-----------|--------------------------|--------|-------------|--------|------|
| COLOUR     | UNIT TYPE | NO.OF BED                | SQM    | SQFT        | SQM    | SQFT |
| 11         | D2        | 4 BED                    | 237.37 | 2565        | 163.25 | 1757 |
| 2          | D2        | 4 BED                    | 237.37 | 2555        | 163.25 | 1757 |
| 3.         | D2        | 4 BED                    | 237.37 | 2555        | 163.25 | 1757 |
| 4          | D2        | 4 BED                    | 237.37 | 2555        | 163.25 | 1757 |