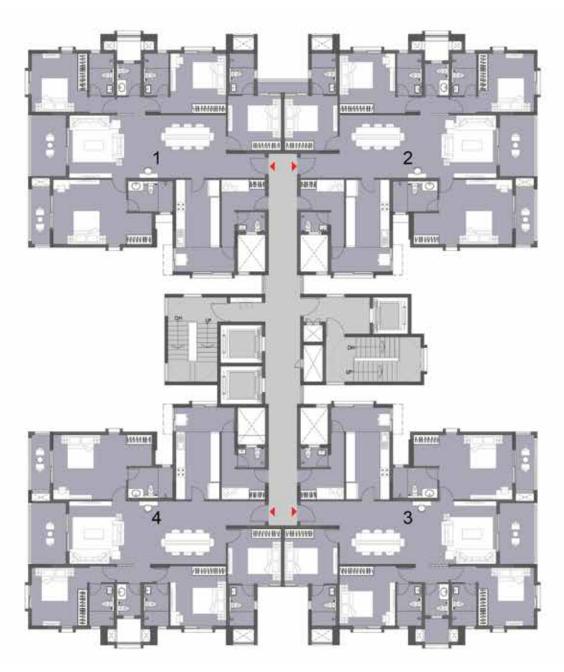

Tower 5

| TOWER - 05 |           | SALEABLE AREA |        | CARPET AREA |        |      |
|------------|-----------|---------------|--------|-------------|--------|------|
| COLOUR     | UNIT TYPE | NO.OF BED     | SQM    | SQFT        | SQM    | SQFT |
| 1          | C1        | 3 BED-LARGE   | 188.31 | 2027        | 127.06 | 1368 |
| 2          | CIA       | 2.5 BED       | 157.38 | 1004        | 103.53 | 1114 |
| 3          | CIA       | 2.6 BED       | 157.38 | 3694        | 103.53 | 1114 |
| 4          | C1        | 3 BED-LARGE   | 188.31 | 2027        | 127.08 | 1368 |

## TYPICAL FLOOR PLAN Tower 5

| TOWER - 05 |           | SALEABLE AREA |        | CARPET AREA |        |      |
|------------|-----------|---------------|--------|-------------|--------|------|
| COLOUR     | UNIT TYPE | NO OF BED     | SQM    | SQFT        | SQM    | SQFT |
| 1          | Ct        | 3 BED-LARGE   | 188.31 | 2027        | 127.06 | 1368 |
| 2          | CI        | 3 BED-LARGE   | 188.31 | 2027        | 127.06 | 1368 |
| 3          | CI        | 3 BED-LARGE   | 188.31 | 2027        | 127.08 | 1368 |
| 4          | Ct        | 3 SED-LARGE   | 188.31 | 2027        | 127.06 | 1368 |