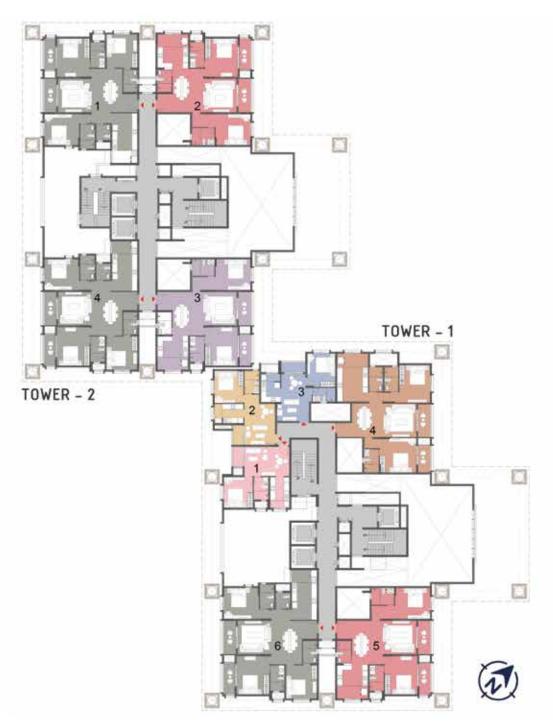

Tower 1 & 2 Building 1

| TOWER - 01 |           | SALEABLE AREA |        | CARPET AREA |        |      |
|------------|-----------|---------------|--------|-------------|--------|------|
| COLOUR     | UNIT TYPE | NO.OF BED     | SQM    | SQFT        | SQM    | SQFT |
| 1          | A2        | SUITE         | 58.59  | 631         | 38.35  | 413  |
| 2          | A1        | SUITE         | 58.50  | 630         | 39.07  | 421  |
| 3          | A3        | SUITE         | 59.30  | 639         | 38.62  | 416  |
| 4          | B3        | 3 BED-SMALL   | 165.83 | 1785        | 112.28 | 1209 |
| 5          | B1        | 3 BED-SMALL   | 164.90 | 1775        | 111.25 | 1197 |
| 6          | B1        | 3 BED-SMALL   | 164.90 | 1775        | 111.25 | 1197 |

| TOWER - 02 |           | SALEABLE AREA |        | CARPET AREA |        |      |
|------------|-----------|---------------|--------|-------------|--------|------|
| COLOUR     | UNIT TYPE | NO.OF BED     | SQM    | SQFT        | SQM    | SQFT |
| 1          | B1        | 3 BED-SMALL   | 164.90 | 1775        | 111.25 | 1197 |
| 2          | B1        | 3 BED-SMALL   | 164,90 | 1775        | 111,25 | 1197 |
| 3          | B2        | 3 BED-SMALL   | 165,19 | 1778        | 111.25 | 1197 |
| 4          | B1        | 3 BED-SMALL   | 164.90 | 1775        | 111.25 | 1197 |