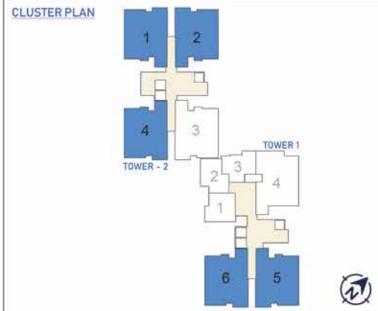

Tower 1 & 2 Building 1

| TOWER - 01 |           | SALEABLE AREA |        | CARPET AREA |        |      |
|------------|-----------|---------------|--------|-------------|--------|------|
| COLOUR     | UNIT TYPE | NO.OF BED     | SQM    | SQFT        | SQM    | SQFT |
| 1          | A2        | SUITE         | 58.59  | 631         | 38.35  | 413  |
| 2          | A1        | SUITE         | 58.50  | 630         | 39.07  | 421  |
| 3          | A3        | SUITE         | 59.30  | 639         | 38.62  | 416  |
| 4          | B3        | 3 BED-SMALL   | 165.83 | 1785        | 112.28 | 1209 |
| 5          | B1        | 3 BED-SMALL   | 164.90 | 1775        | 111.25 | 1197 |
| 6          | B1        | 3 BED-SMALL   | 164.90 | 1775        | 111.25 | 1197 |

| TOWER - 02 |           | SALEABLE AREA |        | CARPET AREA |        |      |
|------------|-----------|---------------|--------|-------------|--------|------|
| COLOUR     | UNIT TYPE | NO.OF BED     | SQM    | SQFT        | SQM    | SQFT |
| 1          | B1        | 3 BED-SMALL   | 164.90 | 1775        | 111.25 | 1197 |
| 2          | B1        | 3 BED-SMALL   | 164,90 | 1775        | 111,25 | 1197 |
| 3          | B2        | 3 BED-SMALL   | 165,19 | 1778        | 111.25 | 1197 |
| 4          | B1        | 3 BED-SMALL   | 164.90 | 1775        | 111.25 | 1197 |