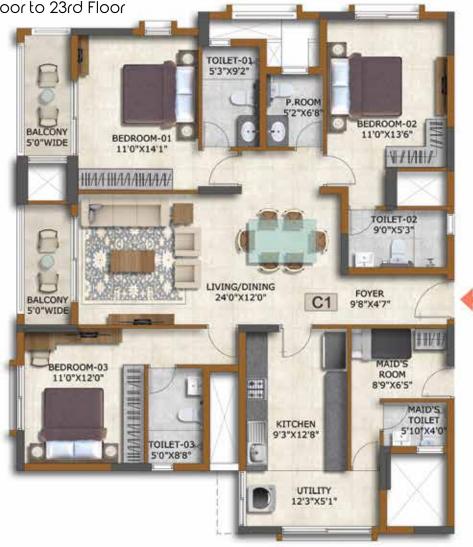

### Type - C1 (3 BED LARGE)

Building 2 Tower 3

Unit 2 & 3 - 2nd Floor to 23rd Floor Unit 4 - 1st Floor to 23rd Floor Building 3 Tower 5

Unit 1 & 4 - 1st Floor to 24th Floor Unit 2 & 3 - 1st Floor to 24th Floor

Tower 4

Unit 1 & 4 - 1st Floor to 23rd Floor Unit 2 - 2nd Floor to 23rd Floor

TYPE - C1 (3 BED LARGE)

| SALE AREA   | 2027 Sft | 188.31 Sqm |
|-------------|----------|------------|
| CARPET AREA | 1368 Sft | 127.06 Sqm |