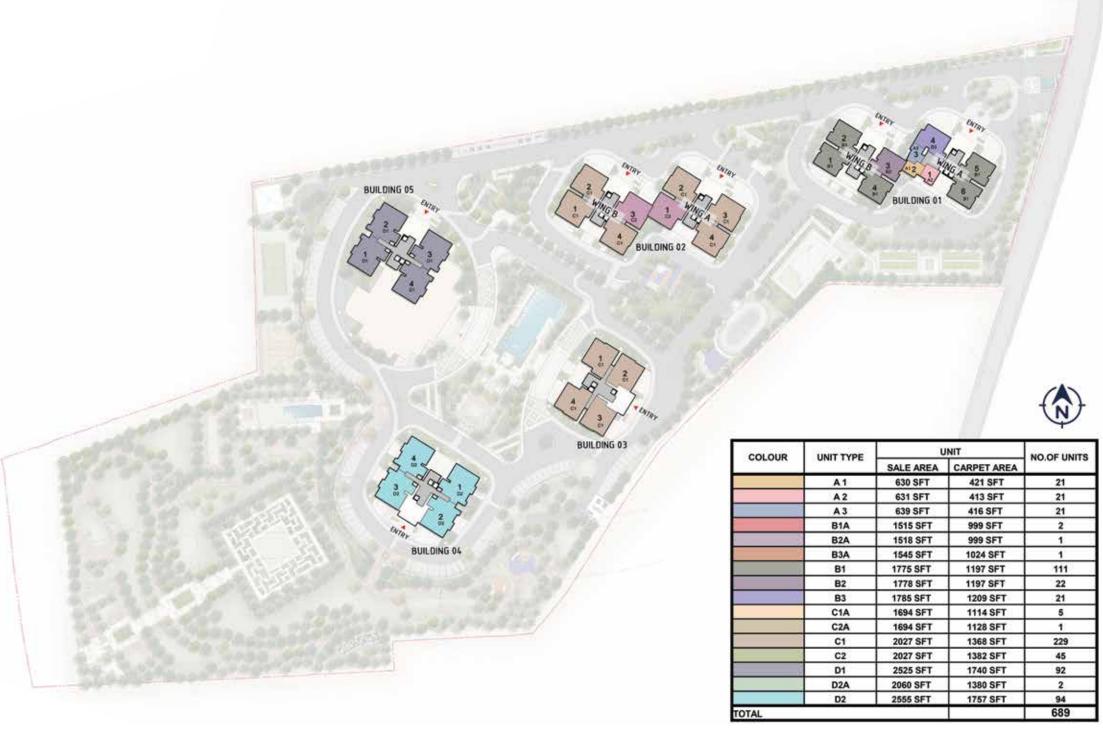

Tower 1 & 2 Building 1

| TOWER - 01 |           | SALEABLE AREA |        | CARPET AREA |        |      |
|------------|-----------|---------------|--------|-------------|--------|------|
| COLOUR     | UNIT TYPE | NO.OF BED     | SQM    | SQFT        | SQM    | SQFT |
| 1          | A2        | SUITE         | 58.59  | 631         | 38.35  | 413  |
| 2          | A1        | SUITE         | 58.50  | 630         | 39.07  | 421  |
| 3          | A3        | SUITE         | 59.30  | 639         | 38.62  | 416  |
| 4          | B3        | 3 BED-SMALL   | 165.83 | 1785        | 112.28 | 1209 |
| 5          | B1        | 3 BED-SMALL   | 164.90 | 1775        | 111.25 | 1197 |
| 6          | B1        | 3 BED-SMALL   | 164.90 | 1775        | 111.25 | 1197 |

| TOWER - 02 |           | SALEABLE AREA |        | CARPET AREA |        |      |
|------------|-----------|---------------|--------|-------------|--------|------|
| COLOUR     | UNIT TYPE | NO.OF BED     | SQM    | SQFT        | SQM    | SQFT |
| 1          | B1        | 3 BED-SMALL   | 164.90 | 1775        | 111.25 | 1197 |
| 2          | B1        | 3 BED-SMALL   | 164,90 | 1775        | 111,25 | 1197 |
| 3          | B2        | 3 BED-SMALL   | 165,19 | 1778        | 111.25 | 1197 |
| 4          | B1        | 3 BED-SMALL   | 164.90 | 1775        | 111.25 | 1197 |

Tower 3 & 4 Building 2

| TOWER - 03 |           | SALEABLE AREA |        | CARPET AREA |        |      |
|------------|-----------|---------------|--------|-------------|--------|------|
| COLOUR     | UNIT TYPE | NO.OF BED     | SQM    | SQFT        | SQM    | SQFT |
| 1          | C2        | 3 BED-LARGE   | 188.31 | 2027        | 128.35 | 1382 |
| 2          | C1        | 3 BED-LARGE   | 188.31 | 2027        | 127.06 | 1368 |
| 3          | C1        | 3 BED-LARGE   | 188.31 | 2027        | 127.06 | 1368 |
| 4          | C1        | 3 BED-LARGE   | 188.31 | 2027        | 127.06 | 1368 |

| TOWER - 04 |           | SALEABLE AREA |        | CARPET AREA |        |      |
|------------|-----------|---------------|--------|-------------|--------|------|
| COLOUR     | UNIT TYPE | NO.OF BED     | SQM    | SQFT        | SQM    | SQFT |
| 1          | C1        | 3 BED-LARGE   | 188.31 | 2027        | 127.06 | 1368 |
| 2          | C1        | 3 BED-LARGE   | 188.31 | 2027        | 127.06 | 1368 |
| 3          | C2        | 3 BED-LARGE   | 188.31 | 2027        | 128.35 | 1382 |
| 4          | C1        | 3 BED-LARGE   | 188.31 | 2027        | 127.06 | 1368 |

| TOWER - 05 |           | SALEABLE AREA |        | CARPET AREA |        |      |
|------------|-----------|---------------|--------|-------------|--------|------|
| COLOUR     | UNIT TYPE | NO.OF BED     | SQM    | SQFT        | SQM    | SQFT |
| 1          | C1        | 3 BED-LARGE   | 188.31 | 2027        | 127.06 | 1368 |
| 2          | C1        | 3 BED-LARGE   | 188.31 | 2027        | 127.08 | 1368 |
| 3          | C1        | 3 BED-LARGE   | 188.31 | 2027        | 127.08 | 1368 |
| 4          | C1        | 3 BED-LARGE   | 188.31 | 2027        | 127.06 | 1368 |

| TOWER - 06 |           | TOWER – 06 SALEABLE AREA |        | CARPET AREA |        |      |
|------------|-----------|--------------------------|--------|-------------|--------|------|
| COLOUR     | UNIT TYPE | NO.OF BED                | SQM    | SQFT        | SQM    | SQFT |
| 11         | D2        | 4 BED                    | 237.37 | 2565        | 163.25 | 1757 |
| 2          | D2        | 4 BED                    | 237.37 | 2555        | 163.25 | 1757 |
| 3.         | D2        | 4 BED                    | 237.37 | 2555        | 163.25 | 1757 |
| 4          | D2        | 4 BED                    | 237.37 | 2555        | 163.25 | 1757 |

Tower 7 Building 5

| TOWER - 07 |           | TOWER - 07 SALEABLE AREA |        | CARPET AREA |        |      |
|------------|-----------|--------------------------|--------|-------------|--------|------|
| COLOUR     | UNIT TYPE | NO.OF BED                | SQM    | SQFT        | SQM    | SQFT |
| 1          | D1        | 4 BED                    | 234.53 | 2525        | 161.67 | 1740 |
| 2          | D1        | 4 BED                    | 234.53 | 2525        | 161.67 | 1740 |
| 3          | D1        | 4 8ED                    | 234.53 | 2525        | 161.67 | 1740 |
| 4          | D1        | 4 BED                    | 234.53 | 2525        | 161.67 | 1740 |