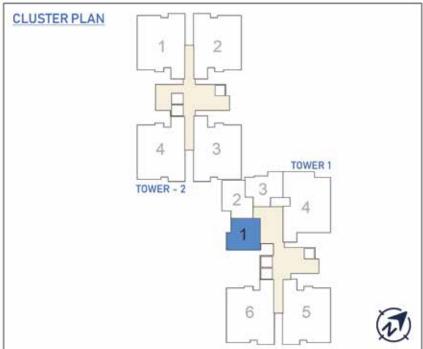

Tower 1 & 2

| TOWER - 01 |           |             | SALEABLE AREA |      | CARPE  | CARPET AREA |  |
|------------|-----------|-------------|---------------|------|--------|-------------|--|
| COLOUR     | UNIT TYPE | NO.OF BED   | SQM           | SQFT | SQM    | SQFT        |  |
| 17         | A2        | SUITE       | 58.59         | 631  | 36.35  | 413         |  |
| 2          | A1        | SUITE       | 58.50         | 830  | 39.07  | 421         |  |
| 3          | A3        | sums        | 59.30         | 530  | 38.62  | 416         |  |
| 4.         | 83        | 1 BED-SMALL | 165.63        | 1765 | 112.20 | 1200        |  |
| - 5        | 61        | 3 BED-SMALL | 164.90        | 1775 | 111.25 | 1197        |  |
| 4          | 81        | 3 BED-SMALL | 164.90        | 1775 | 111.25 | 1197        |  |

| TOWER - 02 |           |             | SALEABLE AREA |      | CARPET AREA |      |
|------------|-----------|-------------|---------------|------|-------------|------|
| COLOUR     | UNIT TYPE | NO.OF BED   | SQM           | SQFT | SQM         | SQFT |
| 1          | B1.       | 3 BED-SMALL | 164.90        | 1776 | 111.26      | 1197 |
| 2          | B1        | 3 BED-SMALL | 164.90        | 1775 | 111.26      | 1197 |
| 1          | 82        | 3 BED-SMALL | 105.19        | 1778 | 111.25      | 1197 |
|            | D1        | 3 BED-SMALL | 164.90        | 1775 | 111.25      | 1197 |

Tower 3 & 4

|        | TOWER - 03 |             | SALEAB | SALEABLE AREA |        | CARPET AREA |  |
|--------|------------|-------------|--------|---------------|--------|-------------|--|
| COLOUR | UNIT TYPE  | NO.OF BED   | SQM    | SQFT          | SQM    | SQFT        |  |
| -      | C3         | 3 BED-LARGE | 160.31 | 2027          | 128.35 | 1362        |  |
| 2      | C1A        | 2.6 BED     | 157.38 | 1094          | 103,53 | 1114        |  |
| 3      | C1A        | 2.5 BED     | 157.38 | 1094          | 103.53 | 1114        |  |
|        | C1         | 3 BED-LARGE | 186,31 | 2027          | 127.06 | 1300        |  |

| OWER-04/ FIRST FLOOR |            |             |        |               |        |             |  |
|----------------------|------------|-------------|--------|---------------|--------|-------------|--|
|                      | TOWER = 64 |             |        | SALEABLE AREA |        | CARPET AREA |  |
| COLOUR               | UNIT TYPE  | NO.OF BED   | SQM    | SQFT          | SQM    | SQFT        |  |
|                      | C1         | 3 SED-LARGE | 188.31 | 2027          | 127.06 | 1368        |  |
| 2                    | CIA        | 2.5 BED     | 157.38 | 1594          | 103.53 | 71114       |  |
| 2                    | C2A        | 2.5 600     | 167.38 | 1694          | 104 82 | 1126        |  |
| 4                    | C1         | 3 BED-LARGE | 168.31 | 2027          | 127.56 | 1308        |  |