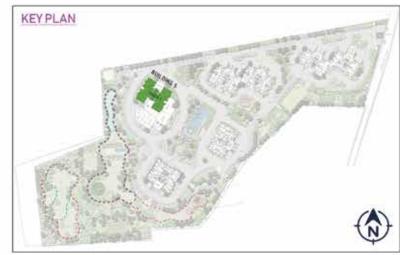

## TYPICAL FLOOR PLAN Tower 7

| TOWER - 07 |           | SALEABLE AREA |        | CARPET AREA |        |      |
|------------|-----------|---------------|--------|-------------|--------|------|
| COLOUR     | UNIT TYPE | NO.OF BED     | SQM    | SQFT        | SQM    | SQFT |
| 1          | D1        | 4 BED         | 234.53 | 2525        | 161,67 | 1740 |
| 2          | Dt        | 4 BED         | 234.53 | 2525        | 161.67 | 1740 |
| 3          | Dt        | 4 BED         | 234.53 | 2525        | 161.67 | 1740 |
| 4          | Dt        | 4 BED         | 234.53 | 2525        | 161.67 | 1740 |