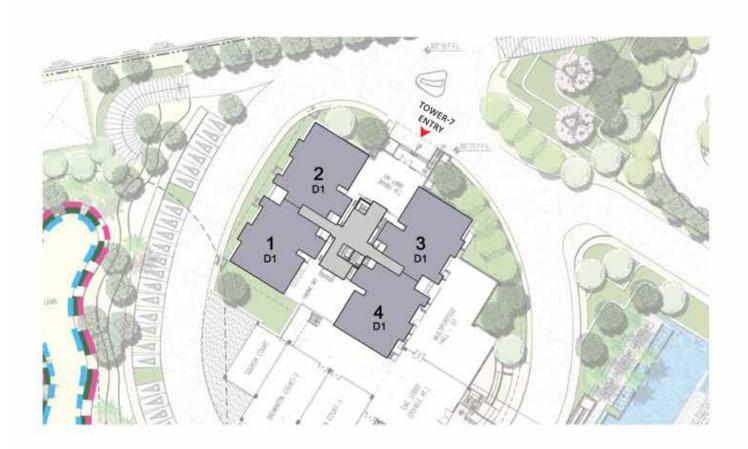

## TYPICAL FLOOR PLAN Tower 7

| TOWER - 07 |           | SALEABLE AREA |        | CARPET AREA |        |      |
|------------|-----------|---------------|--------|-------------|--------|------|
| COLOUR     | UNIT TYPE | NO.OF BED     | SQM    | SQFT        | SQM    | SQFT |
| 1          | D1        | 4 BED         | 234.53 | 2525        | 161,67 | 1740 |
| 2          | Dt        | 4 BED         | 234.53 | 2525        | 161.67 | 1740 |
| 3          | Dt        | 4 BED         | 234.53 | 2525        | 161.67 | 1740 |
| 4          | Dt        | 4 BED         | 234.53 | 2525        | 161.67 | 1740 |

Tower 7 Building 5

| TOWER - 07 |           | TOWER - 07 SALEABLE AREA |        | CARPET AREA |        |      |
|------------|-----------|--------------------------|--------|-------------|--------|------|
| COLOUR     | UNIT TYPE | NO.OF BED                | SQM    | SQFT        | SQM    | SQFT |
| 1          | D1        | 4 BED                    | 234.53 | 2525        | 161.67 | 1740 |
| 2          | D1        | 4 BED                    | 234.53 | 2525        | 161.67 | 1740 |
| 3          | D1        | 4 8ED                    | 234.53 | 2525        | 161.67 | 1740 |
| 4          | D1        | 4 BED                    | 234.53 | 2525        | 161.67 | 1740 |