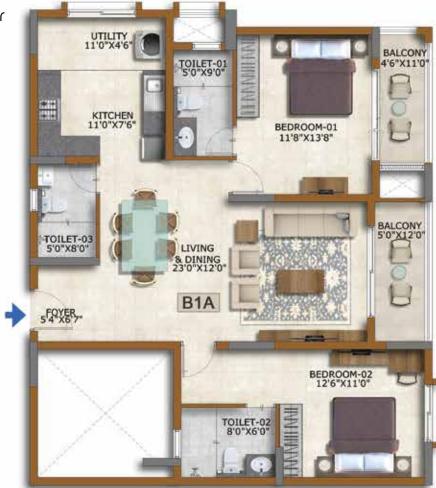

## **TYPE - B1 A (2 BED)**

Building 1 Tower 1 Unit 5 - 1st Floor

Tower 2 Unit 2 - 1st Floor

TYPE - B1A (2 BED )

| SALE AREA   | 1515 Sft | 140.79 Sqm |
|-------------|----------|------------|
| CARPET AREA | 999 Sft  | 92.84 Sqm  |