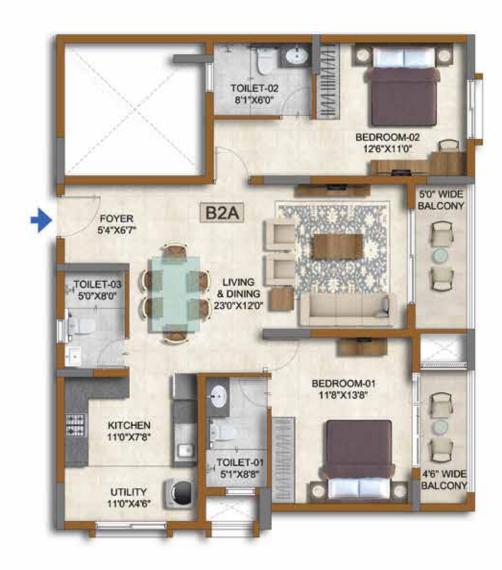

## **TYPE - B1 A (2 BED)**

Building 1 Tower 1 Unit 5 - 1st Floor

Tower 2 Unit 2 - 1st Floor

TYPE - B1A (2 BED )

| SALE AREA   | 1515 Sft | 140.79 Sqm |
|-------------|----------|------------|
| CARPET AREA | 999 Sft  | 92.84 Sqm  |

TYPE - B2A (2 BED )

| SALE AREA   | 1518 Sft | 140.95 Sqm |
|-------------|----------|------------|
| CARPET AREA | 999 Sft  | 92.84 Sqm  |