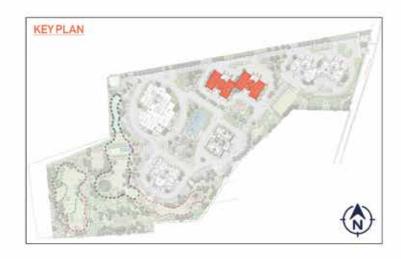

|             |        |               |        |             |  |
|----------------------|------------|-------------|--------|---------------|--------|-------------|--|
|                      | TOWER = 64 |             |        | SALEABLE AREA |        | CARPET AREA |  |
| COLOUR               | UNIT TYPE  | NO.OF BED   | SQM    | SQFT          | SQM    | SQFT        |  |
|                      | C1         | 3 SED-LARGE | 188.31 | 2027          | 127.06 | 1368        |  |
| 2                    | CIA        | 2.5 BED     | 157.38 | 1594          | 103.53 | 71114       |  |
| 2                    | C2A        | 2.5 600     | 167.38 | 1694          | 104 82 | 1126        |  |
| 4                    | C1         | 3 BED-LARGE | 168.31 | 2027          | 127.56 | 1308        |  |







| Contract of the Contract of th | TOWER - 03 | 0.000       | SALEABLE AREA |      | CARPET AREA |      |
|-------------------------------------------------------------------------------------------------------------------------------------------------------------------------------------------------------------------------------------------------------------------------------------------------------------------------------------------------------------------------------------------------------------------------------------------------------------------------------------------------------------------------------------------------------------------------------------------------------------------------------------------------------------------------------------------------------------------