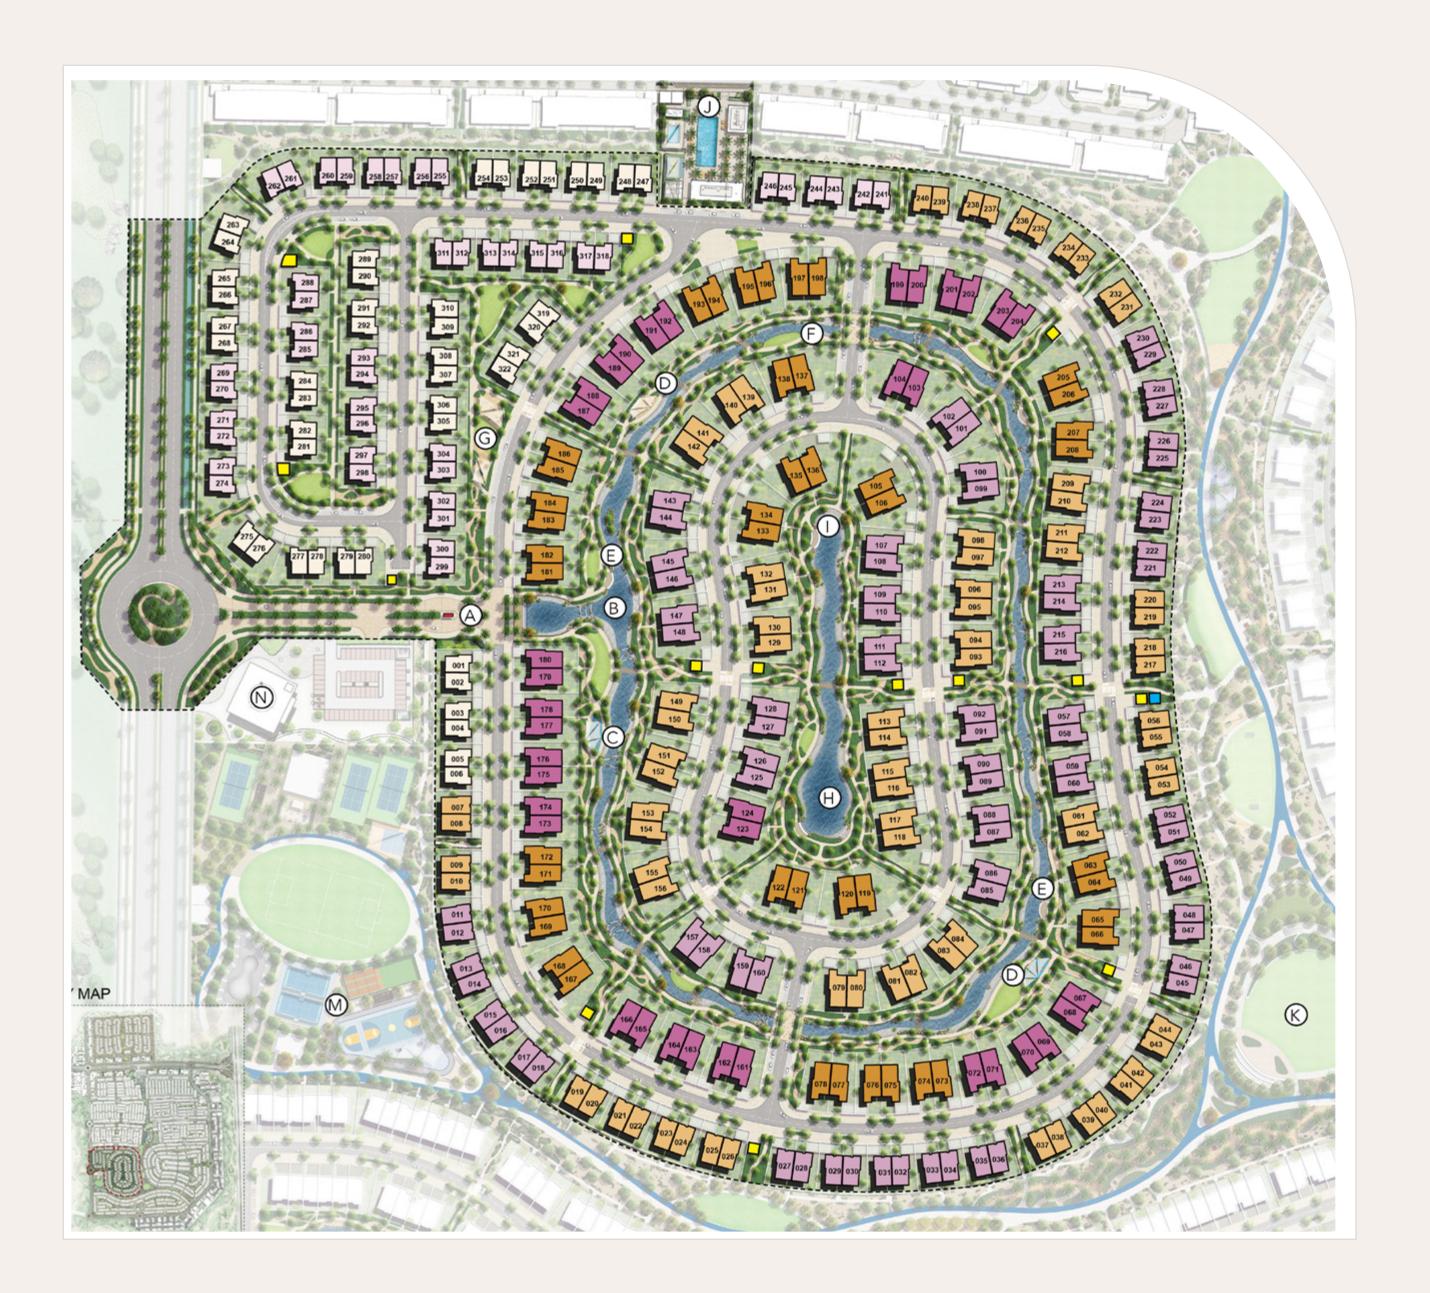

#### MASTER PLAN MAP

### Lilac

A testament to contemporary art, this design embodies precision with its straight, linear lines. It's an edgy aesthetic that conveys strength and modern sophistication.

- A Community Entrance
- B River Cascades
- C Kid's Play Area
- Outdoor Fitness
- E Riverside Seating Deck
- F Recreation Lawn
- G Pocket Park
- H Central Open Pond
- Concrete Seating Blocks
- Shared Community Center
- K Central Open Lawn
- M Sports Village
- N Mosque

- Sierra 5 Bedroom
- Sierra 4 Bedroom
- Sierra 3 Bedroom
- Lilac 5 Bedroom
- Lilac 4 Bedroom
- Lilac 3 Bedroom

Guardhouse

Substations

Utility