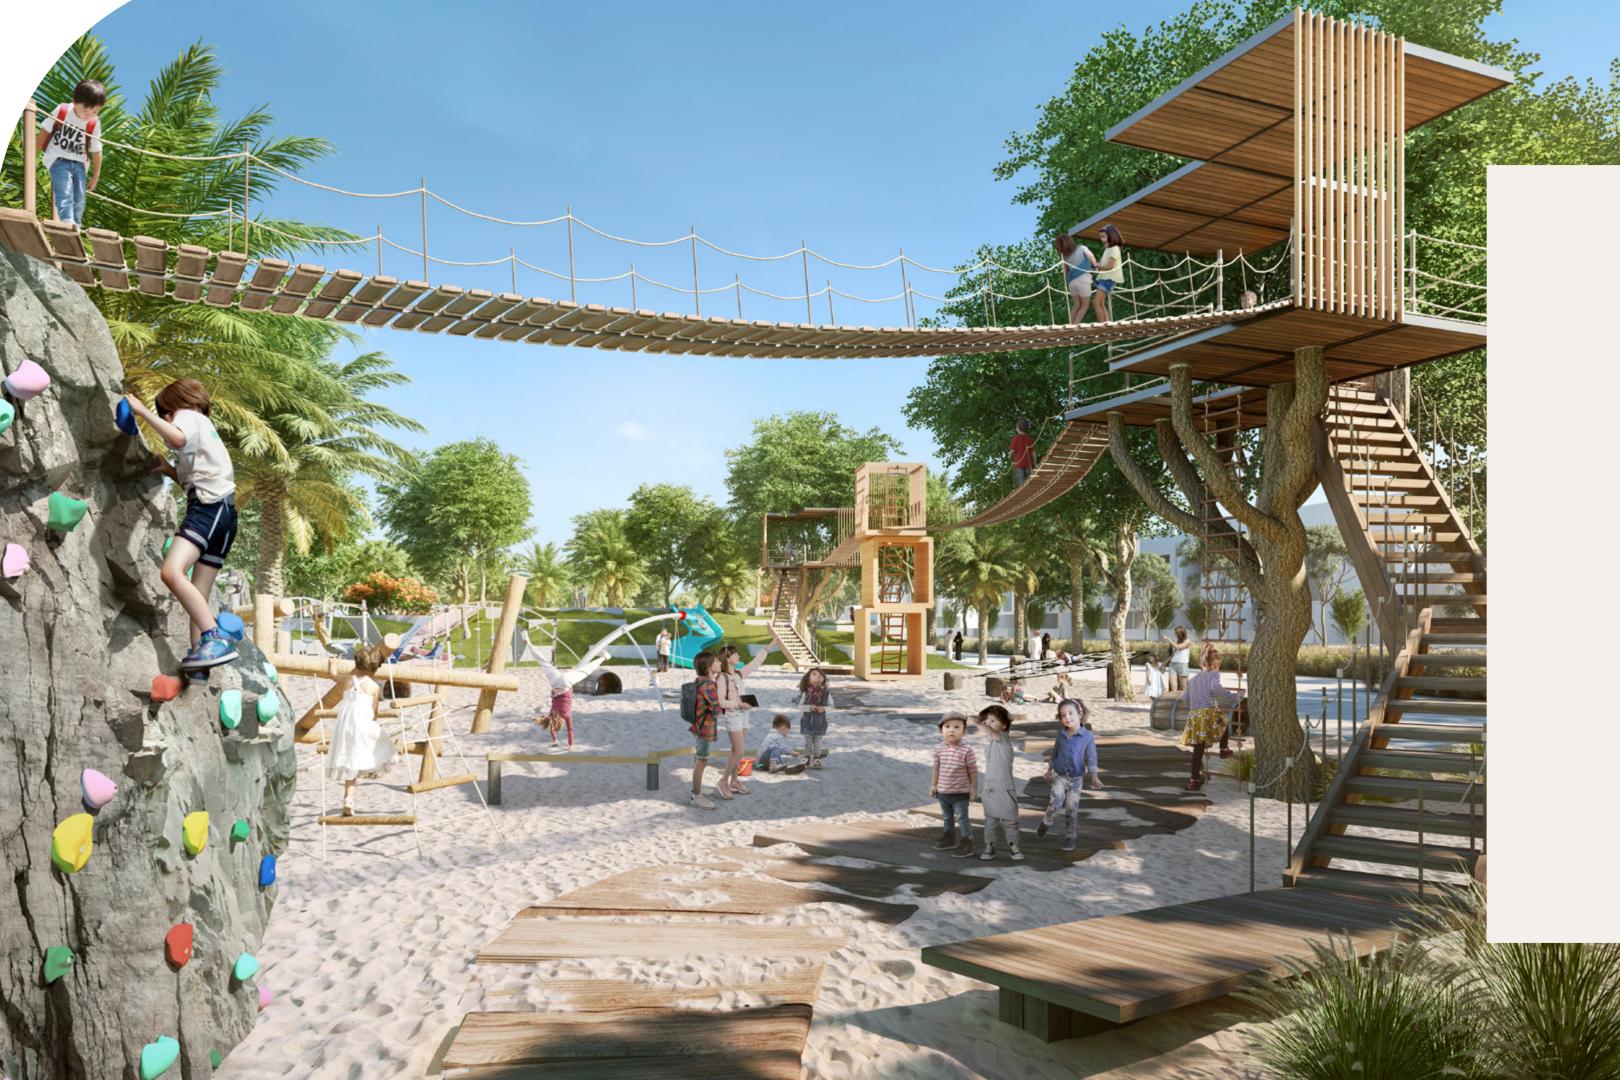

Let the little ones' imaginations soar at the Kids' Dale, where they can combine learning and play each and every day.

Rock

Climbing

Archaeological Play Area