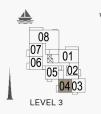

1 BEDROOMAPARTMENT TYPE 2BUILDING 1-LEVEL2, 3, 4, 5, 6

|     | UNIT NO         | ·. | SUITE<br>AREA |        | BALCONY<br>AREA |       | TOTAL<br>AREA |        |
|-----|-----------------|----|---------------|--------|-----------------|-------|---------------|--------|
|     |                 |    |               | SQFT   | SQM             | SQFT  | SQM           | SQFT   |
| 204 | 204304404504604 |    | 68.99         | 742.60 | 5.55            | 59.74 | 74.54         | 802.34 |
| 504 |                 |    | 00.55         | 742.00 | 0.00            | 55.74 | 74.54         | 002.04 |