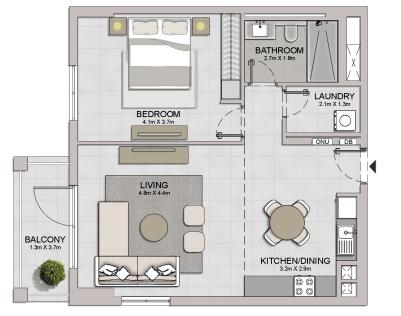

**1 BEDROOM**APARTMENT TYPE 1ABUILDING 1-LEVEL1

| UNIT NO. | SUITE<br>AREA |        | BALCONY<br>AREA |       | TOTAL<br>AREA |        |
|----------|---------------|--------|-----------------|-------|---------------|--------|
|          | SQM           | SQFT   | SQM             | SQFT  | SQM           | SQFT   |
| 102      | 69.05         | 743.25 | 4.52            | 48.65 | 73.57         | 791.90 |

1 BEDROOMAPARTMENT TYPE 2ABUILDING 1-LEVEL1

| UNIT NO. | SUITE<br>AREA |        | BALCONY<br>AREA |       | TOTAL<br>AREA |        |
|----------|---------------|--------|-----------------|-------|---------------|--------|
|          | SQM           | SQFT   | SQM             | SQFT  | SQM           | SQFT   |
| 103      | 68.99         | 742.60 | 5.55            | 59.74 | 74.54         | 802.34 |