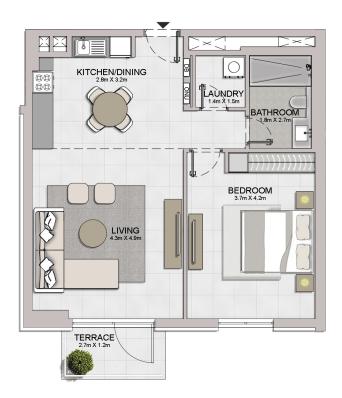

**1 BEDROOM**APARTMENT TYPE 1ABUILDING 1-LEVEL1

| UNIT NO. | SUITE<br>AREA |        | BALCONY<br>AREA |       | TOTAL<br>AREA |        |
|----------|---------------|--------|-----------------|-------|---------------|--------|
|          | SQM           | SQFT   | SQM             | SQFT  | SQM           | SQFT   |
| 102      | 69.05         | 743.25 | 4.52            | 48.65 | 73.57         | 791.90 |