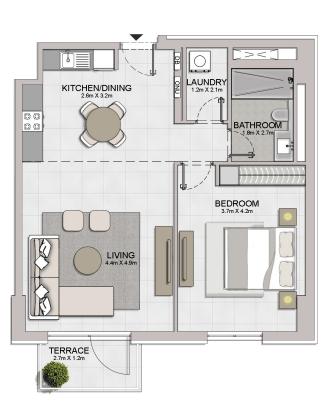

**1 BEDROOM**APARTMENT TYPE 1ABUILDING 1-LEVEL1

| UNIT NO. | SUITE<br>AREA |        | BALCONY<br>AREA |       | TOTAL<br>AREA |        |
|----------|---------------|--------|-----------------|-------|---------------|--------|
|          | SQM           | SQFT   | SQM             | SQFT  | SQM           | SQFT   |
| 102      | 69.05         | 743.25 | 4.52            | 48.65 | 73.57         | 791.90 |