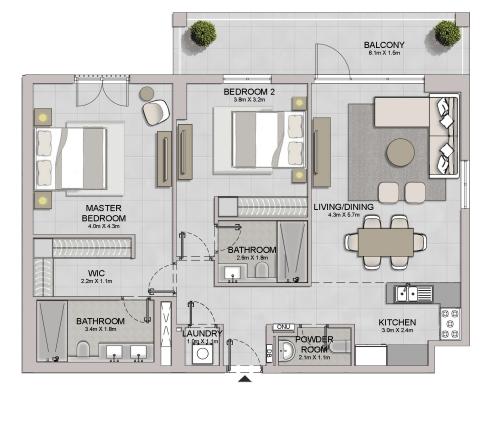

2 BEDROOM APARTMENT TYPE 1 -LEVEL

1

**BUILDING 1** 

| UNIT NO. | SUITE<br>AREA |         | BALCONY<br>AREA |        | TOTAL<br>AREA |         |
|----------|---------------|---------|-----------------|--------|---------------|---------|
|          | SQM           | SQFT    | SQM             | SQFT   | SQM           | SQFT    |
| 101      | 104.52        | 1125.05 | 14.15           | 152.31 | 118.67        | 1277.36 |