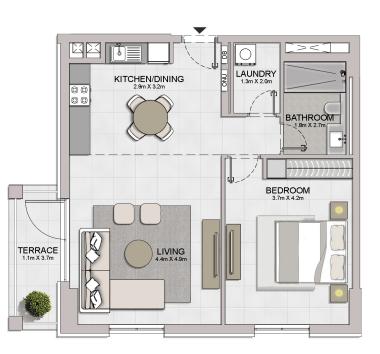

1 BEDROOMAPARTMENT TYPE 2BUILDING 1-LEVEL2, 3, 4, 5, 6

|     | UNIT NO         | ·. | SUITE<br>AREA |        | BALCONY<br>AREA |       | TOTAL<br>AREA |        |
|-----|-----------------|----|---------------|--------|-----------------|-------|---------------|--------|
|     |                 |    |               | SQFT   | SQM             | SQFT  | SQM           | SQFT   |
| 204 | 204304404504604 |    | 68.99         | 742.60 | 5.55            | 59.74 | 74.54         | 802.34 |
| 504 |                 |    | 00.55         | 742.00 | 0.00            | 55.74 | 74.54         | 002.04 |

LEVEL 5

1 BEDROOMAPARTMENT TYPE 3BUILDING 1-LEVEL2, 3, 4, 5, 6

| u   | JNIT NO         | ·. | SUITE<br>AREA |        | BALCONY<br>AREA |       | TOTAL<br>AREA |        |
|-----|-----------------|----|---------------|--------|-----------------|-------|---------------|--------|
|     |                 |    |               | SQFT   | SQM             | SQFT  | SQM           | SQFT   |
| 205 | 205305405505605 |    | 68.05         | 732.49 | 4.52            | 48.65 | 72.57         | 781.14 |
| 505 |                 |    | 00.00         | 752.49 | 4.52            | 40.00 | 12.57         | /01.14 |

08 07 01 06 05 02 04 03 LEVEL 5

**1 BEDROOM**APARTMENT TYPE 4BUILDING 1-LEVEL2, 3, 4, 5, 6

|  | ι                     | JNIT NO | ·.    | SUITE<br>AREA |      | BALCONY<br>AREA |       | TOTAL<br>AREA |      |
|--|-----------------------|---------|-------|---------------|------|-----------------|-------|---------------|------|
|  |                       |         |       | SQM           | SQFT | SQM             | SQFT  | SQM           | SQFT |
|  | 206 306 406   506 606 |         | 68.47 | 737.01        | 5.93 | 63.83           | 74.40 | 800.84        |      |
|  |                       |         | 00.47 | 101.01        | 0.00 | 00.00           | 74.40 | 000.04        |      |