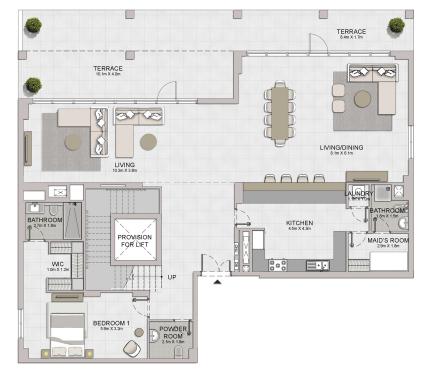

LEVEL 7

6 BEDROOM APARTMENT TYPE 1 **BUILDING 1** -LEVEL

7

TOTAL

AREA

| PROVISION<br>FOR POOL | DINING/LOUNGE                  |
|-----------------------|--------------------------------|
| PROVISION<br>FOR LIFT | LIVING                         |
|                       |                                |
| STORE<br>35m X3.7m    | PANTRY<br>JOB 23m<br>35m X 23m |