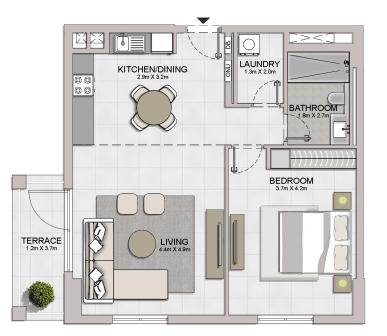

**1 BEDROOM**APARTMENT TYPE 1ABUILDING 1-LEVEL1

| UNIT NO. | SUITE<br>AREA |        | BALCONY<br>AREA |       | TOTAL<br>AREA |        |
|----------|---------------|--------|-----------------|-------|---------------|--------|
|          | SQM           | SQFT   | SQM             | SQFT  | SQM           | SQFT   |
| 102      | 69.05         | 743.25 | 4.52            | 48.65 | 73.57         | 791.90 |

1 BEDROOMAPARTMENT TYPE 2ABUILDING 1-LEVEL1

| UNIT NO. | SUITE<br>AREA |        | BALCONY<br>AREA |       | TOTAL<br>AREA |        |
|----------|---------------|--------|-----------------|-------|---------------|--------|
|          | SQM           | SQFT   | SQM             | SQFT  | SQM           | SQFT   |
| 103      | 68.99         | 742.60 | 5.55            | 59.74 | 74.54         | 802.34 |