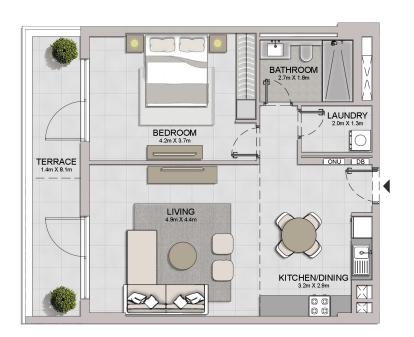

**1 BEDROOM**APARTMENT TYPE 1ABUILDING 1-LEVEL1

| UNIT NO. | SUITE<br>AREA |        | BALCONY<br>AREA |       | TOTAL<br>AREA |        |
|----------|---------------|--------|-----------------|-------|---------------|--------|
|          | SQM           | SQFT   | SQM             | SQFT  | SQM           | SQFT   |
| 102      | 69.05         | 743.25 | 4.52            | 48.65 | 73.57         | 791.90 |