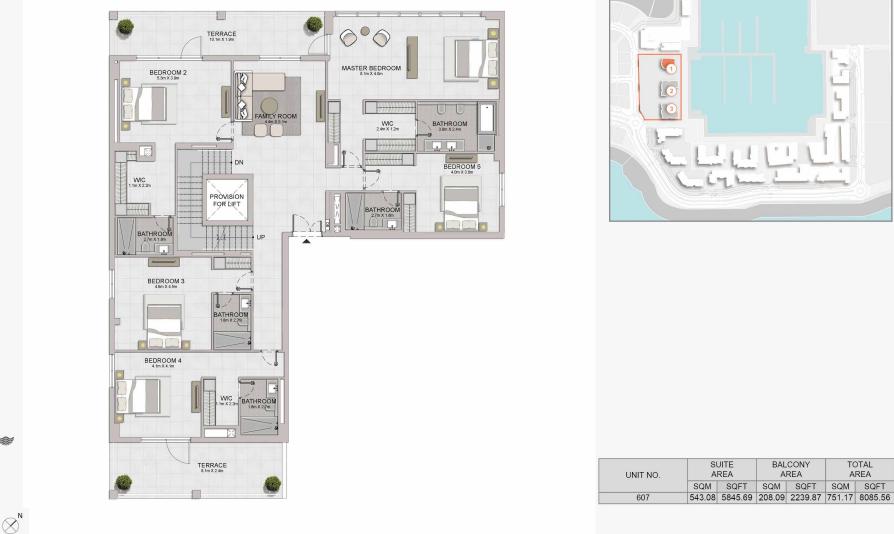

LEVEL 7

6 BEDROOM APARTMENT TYPE 1 **BUILDING 1** -LEVEL

7

TOTAL

AREA

| PROVISION<br>FOR POOL | DINING/LOUNGE                  |
|-----------------------|--------------------------------|
| PROVISION<br>FOR LIFT | LIVING                         |
|                       |                                |
| STORE<br>35m X3.7m    | PANTRY<br>JOB 23m<br>35m X 23m |

| UNIT NO. | SUITE<br>AREA |         | BALCONY<br>AREA |         | TOTAL<br>AREA |         |
|----------|---------------|---------|-----------------|---------|---------------|---------|
|          | SQM           | SQFT    | SQM             | SQFT    | SQM           | SQFT    |
| 607      | 543.08        | 5845.69 | 208.09          | 2239.87 | 751.17        | 8085.56 |