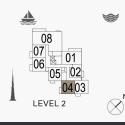

07 06 × 01 05 04 0302 Ν LEVEL 1  $\bigotimes$ 

**2 BEDROOM** APARTMENT TYPE 3 BUILDING 1 - LEVEL 2, 3, 4, 5, 6

|  | UNIT NO. |     | SUITE<br>AREA |        | BALCONY<br>AREA |       | TOTAL<br>AREA |        |         |
|--|----------|-----|---------------|--------|-----------------|-------|---------------|--------|---------|
|  |          |     | SQM           | SQFT   | SQM             | SQFT  | SQM           | SQFT   |         |
|  | 201      | 301 | 401           | 104 53 | 1125.16         | 14 15 | 5 152 31      | 118 68 | 1277 47 |
|  | 501      | 601 |               | 104.00 |                 | 14.10 | 102.01        | 110.00 | 1211.41 |