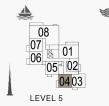

LEVEL 5

1 BEDROOMAPARTMENT TYPE 3BUILDING 1-LEVEL2, 3, 4, 5, 6

| u   | JNIT NO         | ·. | SUITE<br>AREA |        | BALCONY<br>AREA |       | TOTAL<br>AREA |        |
|-----|-----------------|----|---------------|--------|-----------------|-------|---------------|--------|
|     |                 |    |               | SQFT   | SQM             | SQFT  | SQM           | SQFT   |
| 205 | 205305405505605 |    | 68.05         | 732.49 | 4.52            | 48.65 | 72.57         | 781.14 |
| 505 |                 |    | 00.00         | 752.49 | 4.52            | 40.00 | 12.57         | /01.14 |