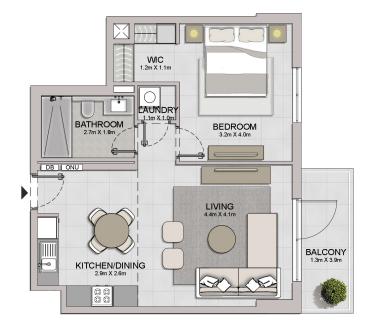

**1 BEDROOM**APARTMENT TYPE 1ABUILDING 1-LEVEL1

| UNIT NO. | SUITE<br>AREA |        | BALCONY<br>AREA |       | TOTAL<br>AREA |        |
|----------|---------------|--------|-----------------|-------|---------------|--------|
|          | SQM           | SQFT   | SQM             | SQFT  | SQM           | SQFT   |
| 102      | 69.05         | 743.25 | 4.52            | 48.65 | 73.57         | 791.90 |