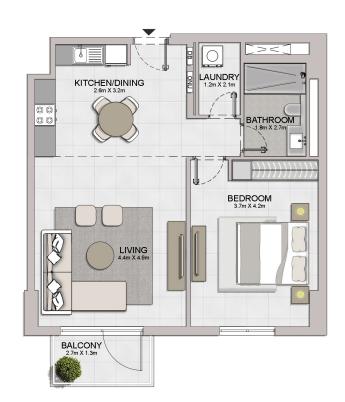

**1 BEDROOM**APARTMENT TYPE 1ABUILDING 1-LEVEL1

| UNIT NO. | SUITE<br>AREA |        | BALCONY<br>AREA |       | TOTAL<br>AREA |        |
|----------|---------------|--------|-----------------|-------|---------------|--------|
|          | SQM           | SQFT   | SQM             | SQFT  | SQM           | SQFT   |
| 102      | 69.05         | 743.25 | 4.52            | 48.65 | 73.57         | 791.90 |