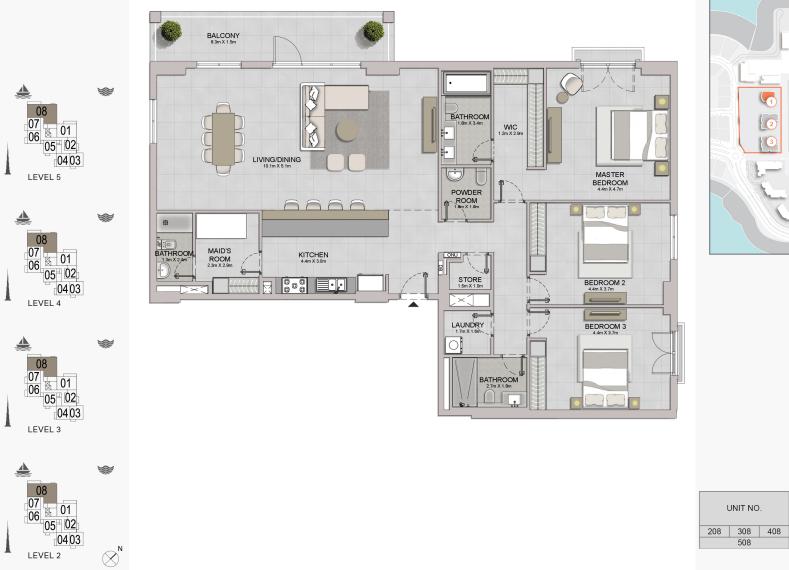

08 07 01 06 05 02 04 03 LEVEL 5

**1 BEDROOM**APARTMENT TYPE 4BUILDING 1-LEVEL2, 3, 4, 5, 6

|  | ι                     | JNIT NO | ·.    | SUITE<br>AREA |      | BALCONY<br>AREA |       | TOTAL<br>AREA |      |
|--|-----------------------|---------|-------|---------------|------|-----------------|-------|---------------|------|
|  |                       |         |       | SQM           | SQFT | SQM             | SQFT  | SQM           | SQFT |
|  | 206 306 406   506 606 |         | 68.47 | 737.01        | 5.93 | 63.83           | 74.40 | 800.84        |      |
|  |                       |         | 00.47 | 101.01        | 0.00 | 00.00           | 74.40 | 000.04        |      |

0403 LEVEL 5

1 BEDROOMAPARTMENBUILDING 1-LEVEL2

APARTMENT **TYPE 7** LEVEL 2, 3, 4, 5, 6

| ι   | JNIT NO         | ·. | SUITE<br>AREA |        | BALCONY<br>AREA |       | TOTAL<br>AREA |        |
|-----|-----------------|----|---------------|--------|-----------------|-------|---------------|--------|
|     |                 |    |               | SQFT   | SQM             | SQFT  | SQM           | SQFT   |
| 202 | 202302402502602 |    | 58.31 627.6   | 627.65 | 6.37            | 68.57 | 64.68         | 696.21 |
| 502 |                 |    | 50.51         | 027.00 | 0.57            | 00.57 | 04.00         | 090.21 |