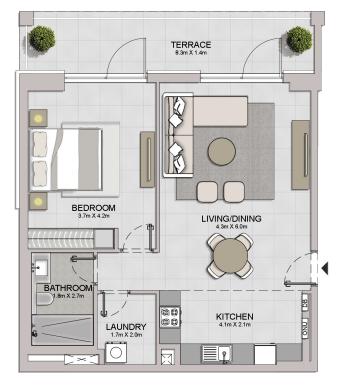

1 BEDROOMAPARTMENT TYPE 2ABUILDING 1-LEVEL1

| UNIT NO. | SUITE<br>AREA |        | BALCONY<br>AREA |       | TOTAL<br>AREA |        |
|----------|---------------|--------|-----------------|-------|---------------|--------|
|          | SQM           | SQFT   | SQM             | SQFT  | SQM           | SQFT   |
| 103      | 68.99         | 742.60 | 5.55            | 59.74 | 74.54         | 802.34 |