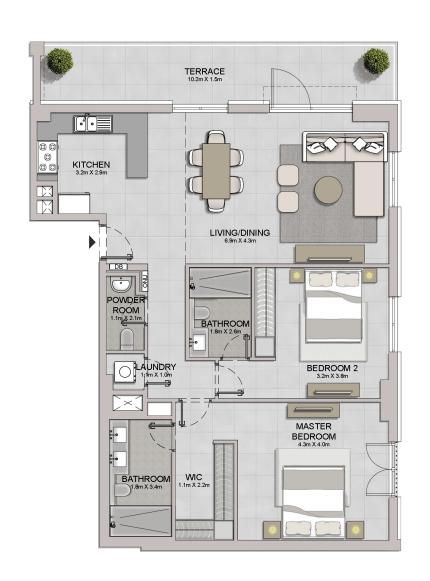

2 BEDROOM **BUILDING 1** 

APARTMENT TYPE 2

-LEVEL

1

| UNIT NO. | SUITE<br>AREA |         | BALCONY<br>AREA |        | TOTAL<br>AREA |         |
|----------|---------------|---------|-----------------|--------|---------------|---------|
|          | SQM           | SQFT    | SQM             | SQFT   | SQM           | SQFT    |
| 108      | 111.03        | 1195.12 | 19.22           | 206.88 | 130.25        | 1402.00 |