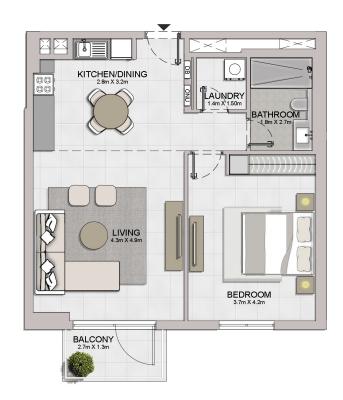

**1 BEDROOM**APARTMENT TYPE 1ABUILDING 1-LEVEL1

| UNIT NO. | SUITE<br>AREA |        | BALCONY<br>AREA |       | TOTAL<br>AREA |        |
|----------|---------------|--------|-----------------|-------|---------------|--------|
|          | SQM           | SQFT   | SQM             | SQFT  | SQM           | SQFT   |
| 102      | 69.05         | 743.25 | 4.52            | 48.65 | 73.57         | 791.90 |