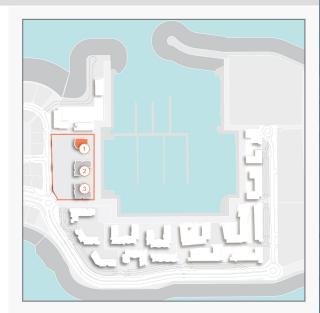

# **FLOOR PLANS**

**BUILDING 1** 

1 BEDROOMAPARTMENT TYPE 1BUILDING 1-LEVEL2, 3, 4, 5, 6

|  | ι               | JNIT NO | ·.           | SUITE<br>AREA |       | BALCONY<br>AREA |        | TOTAL<br>AREA |      |
|--|-----------------|---------|--------------|---------------|-------|-----------------|--------|---------------|------|
|  |                 |         |              | SQM           | SQFT  | SQM             | SQFT   | SQM           | SQFT |
|  | 203303403503603 |         | 69.05 743.25 | 4.52          | 48.65 | 73.57           | 791.90 |               |      |
|  |                 |         | 03.00        | 740.20        | 4.52  | 40.00           | 10.01  | 731.30        |      |

1 BEDROOMAPARTMENT TYPE 2BUILDING 1-LEVEL2, 3, 4, 5, 6

|     | UNIT NO         | ·. | SUITE<br>AREA |        | BALCONY<br>AREA |       | TOTAL<br>AREA |        |
|-----|-----------------|----|---------------|--------|-----------------|-------|---------------|--------|
|     |                 |    |               | SQFT   | SQM             | SQFT  | SQM           | SQFT   |
| 204 | 204304404504604 |    | 68.99         | 742.60 | 5.55            | 59.74 | 74.54         | 802.34 |
| 504 |                 |    | 00.55         | 742.00 | 0.00            | 55.74 | 74.54         | 002.04 |

LEVEL 5

1 BEDROOMAPARTMENT TYPE 3BUILDING 1-LEVEL2, 3, 4, 5, 6

| u   | JNIT NO         | ·. | SUITE<br>AREA |        | BALCONY<br>AREA |       | TOTAL<br>AREA |        |
|-----|-----------------|----|---------------|--------|-----------------|-------|---------------|--------|
|     |                 |    |               | SQFT   | SQM             | SQFT  | SQM           | SQFT   |
| 205 | 205305405505605 |    | 68.05         | 732.49 | 4.52            | 48.65 | 72.57         | 781.14 |
| 505 |                 |    | 00.00         | 752.49 | 4.52            | 40.00 | 12.57         | /01.14 |

08 07 01 06 05 02 04 03 LEVEL 5

**1 BEDROOM**APARTMENT TYPE 4BUILDING 1-LEVEL2, 3, 4, 5, 6

|  | ι                     | JNIT NO | ·.    | SUITE<br>AREA |      | BALCONY<br>AREA |       | TOTAL<br>AREA |      |
|--|-----------------------|---------|-------|---------------|------|-----------------|-------|---------------|------|
|  |                       |         |       | SQM           | SQFT | SQM             | SQFT  | SQM           | SQFT |
|  | 206 306 406   506 606 |         | 68.47 | 737.01        | 5.93 | 63.83           | 74.40 | 800.84        |      |
|  |                       |         | 00.47 | 101.01        | 0.00 | 00.00           | 74.40 | 000.04        |      |

| ι   | JNIT NO     | ·. | SUITE<br>AREA |        | BALCONY<br>AREA |       | TOTAL<br>AREA |        |
|-----|-------------|----|---------------|--------|-----------------|-------|---------------|--------|
|     |             |    |               | SQFT   | SQM             | SQFT  | SQM           | SQFT   |
| 207 | 207 307 407 |    | 68.75         | 740.02 | 6.78            | 72.98 | 75.53         | 813.00 |
|     | 507         |    | 00.75         | 740.02 | 0.70            | 72.90 | 75.55         | 015.00 |

0403 LEVEL 5

1 BEDROOMAPARTMENBUILDING 1-LEVEL2

APARTMENT **TYPE 7** LEVEL 2, 3, 4, 5, 6

| ι   | JNIT NO         | ·. | SUITE<br>AREA |        | BALCONY<br>AREA |       | TOTAL<br>AREA |        |
|-----|-----------------|----|---------------|--------|-----------------|-------|---------------|--------|
|     |                 |    |               | SQFT   | SQM             | SQFT  | SQM           | SQFT   |
| 202 | 202302402502602 |    | 58.31 627.6   | 627.65 | 6.37            | 68.57 | 64.68         | 696.21 |
| 502 |                 |    | 50.51         | 027.00 | 0.57            | 00.57 | 04.00         | 090.21 |