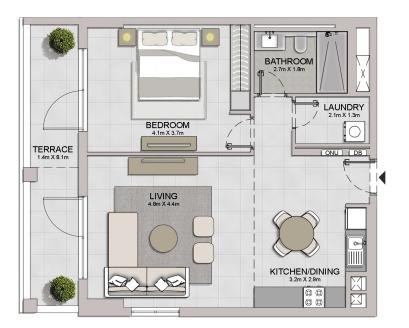

| UNIT NO. | SUITE<br>AREA |        | BALCONY<br>AREA |        | TOTAL<br>AREA |        |
|----------|---------------|--------|-----------------|--------|---------------|--------|
|          | SQM           | SQFT   | SQM             | SQFT   | SQM           | SQFT   |
| 105      | 68.33         | 735.50 | 13.84           | 148.97 | 82.17         | 884.47 |

| UNIT NO. | SUITE<br>AREA |        | BALCONY<br>AREA |        | TOTAL<br>AREA |        |
|----------|---------------|--------|-----------------|--------|---------------|--------|
|          | SQM           | SQFT   | SQM             | SQFT   | SQM           | SQFT   |
| 106      | 68.61         | 738.51 | 13.75           | 148.00 | 82.36         | 886.52 |