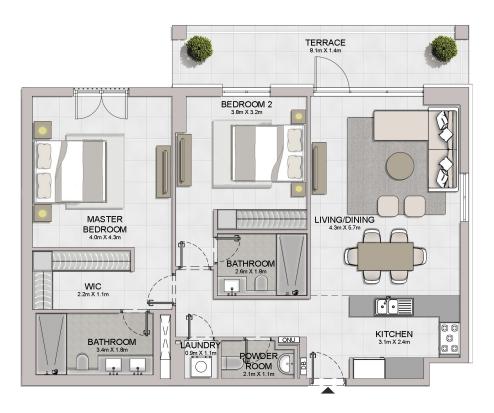

2 BEDROOM APARTMENT TYPE 1 -LEVEL

1

**BUILDING 1** 

| UNIT NO. | SUITE<br>AREA |         | BALCONY<br>AREA |        | TOTAL<br>AREA |         |
|----------|---------------|---------|-----------------|--------|---------------|---------|
|          | SQM           | SQFT    | SQM             | SQFT   | SQM           | SQFT    |
| 101      | 104.52        | 1125.05 | 14.15           | 152.31 | 118.67        | 1277.36 |