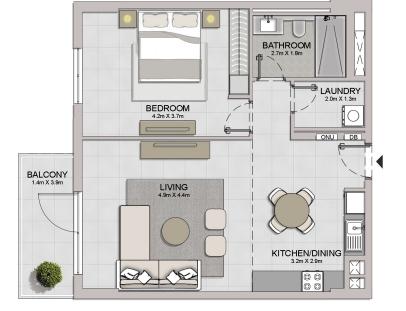

**1 BEDROOM**APARTMENT TYPE 1ABUILDING 1-LEVEL1

| UNIT NO. | SUITE<br>AREA |        | BALCONY<br>AREA |       | TOTAL<br>AREA |        |
|----------|---------------|--------|-----------------|-------|---------------|--------|
|          | SQM           | SQFT   | SQM             | SQFT  | SQM           | SQFT   |
| 102      | 69.05         | 743.25 | 4.52            | 48.65 | 73.57         | 791.90 |