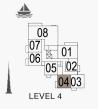

1 BEDROOMAPARTMENT TYPE 2BUILDING 1-LEVEL2, 3, 4, 5, 6

|     | UNIT NO         | ·. | SUITE<br>AREA |        | BALCONY<br>AREA |       | TOTAL<br>AREA |        |
|-----|-----------------|----|---------------|--------|-----------------|-------|---------------|--------|
|     |                 |    |               | SQFT   | SQM             | SQFT  | SQM           | SQFT   |
| 204 | 204304404504604 |    | 68.99         | 742.60 | 5.55            | 59.74 | 74.54         | 802.34 |
| 504 |                 |    | 00.55         | 742.00 | 0.00            | 55.74 | 74.54         | 002.04 |