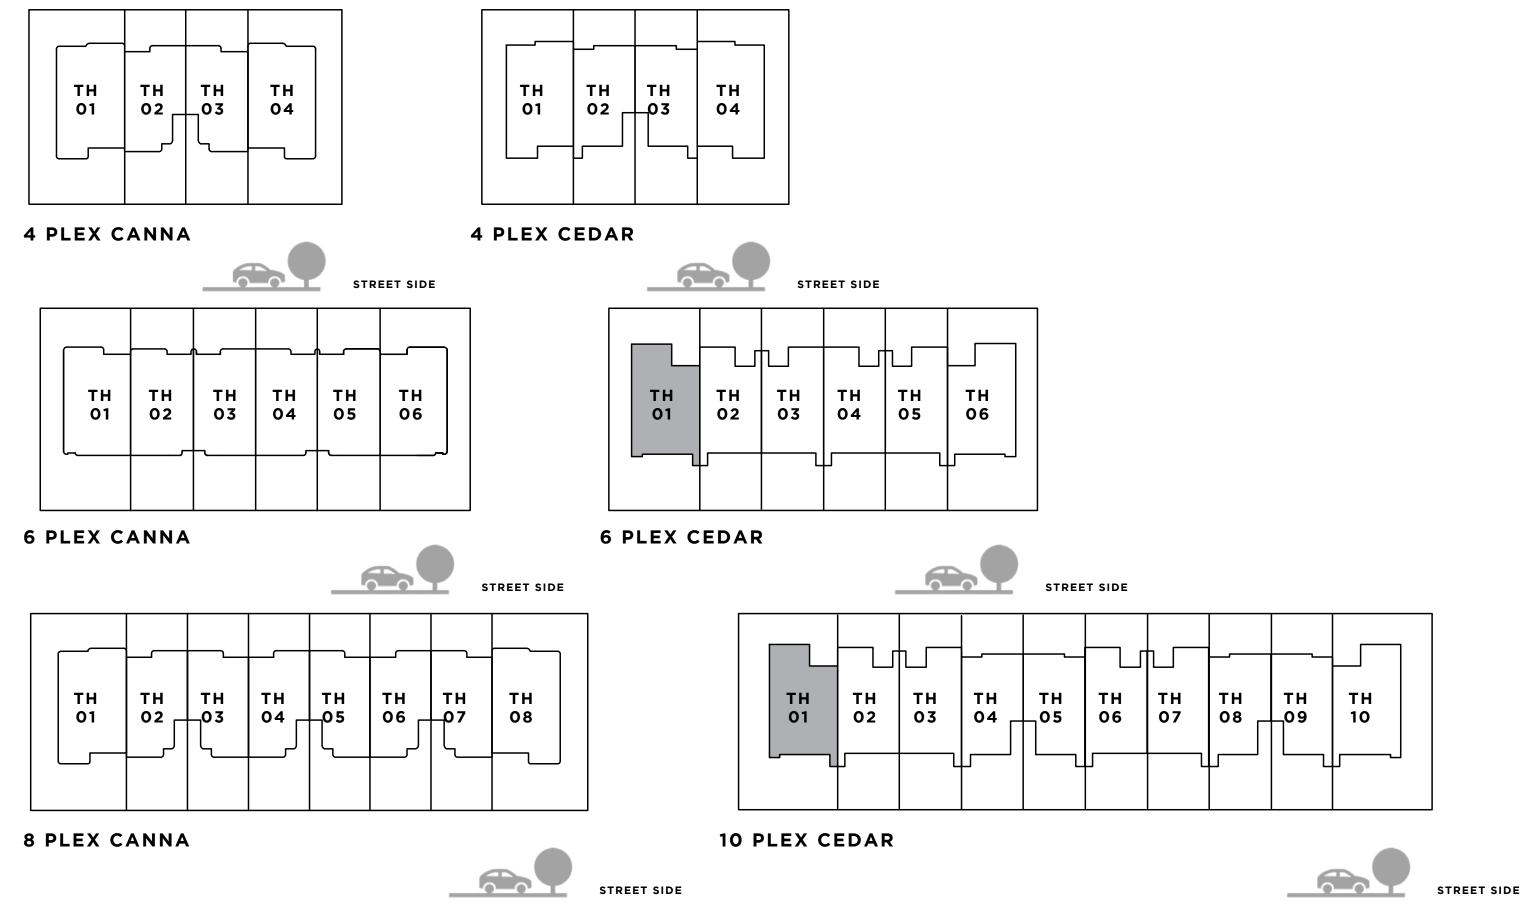

# CEDAR 4 BEDROOM I B

| UNIT                  | TOTAL AREA   |      |  |
|-----------------------|--------------|------|--|
| 6 PLEX CEDAR - TH 01  | 2600.13 SQFT | 241. |  |
| 10 PLEX CEDAR - TH 01 | 2598.94 SQFT | 241. |  |

**KEY PLAN** 

FLOOR PLAN 1. All dimensions are in imperial and metric, and measured from core to core excluding construction tolerances. 2. All materials, dimensions, and drawings are approximate only. 3. Information is subject to change without notice, at developer's absolute discretion. 4. Actual area may vary from the stated area. 5. Drawings not to scale. 6. All images used are for illustrative purposes only and do not represent the actual size, features, specifications, at it's absolute discretion, without any liability whatsoever.

### TAL AREA

241.56 SQM 241.60 SQM