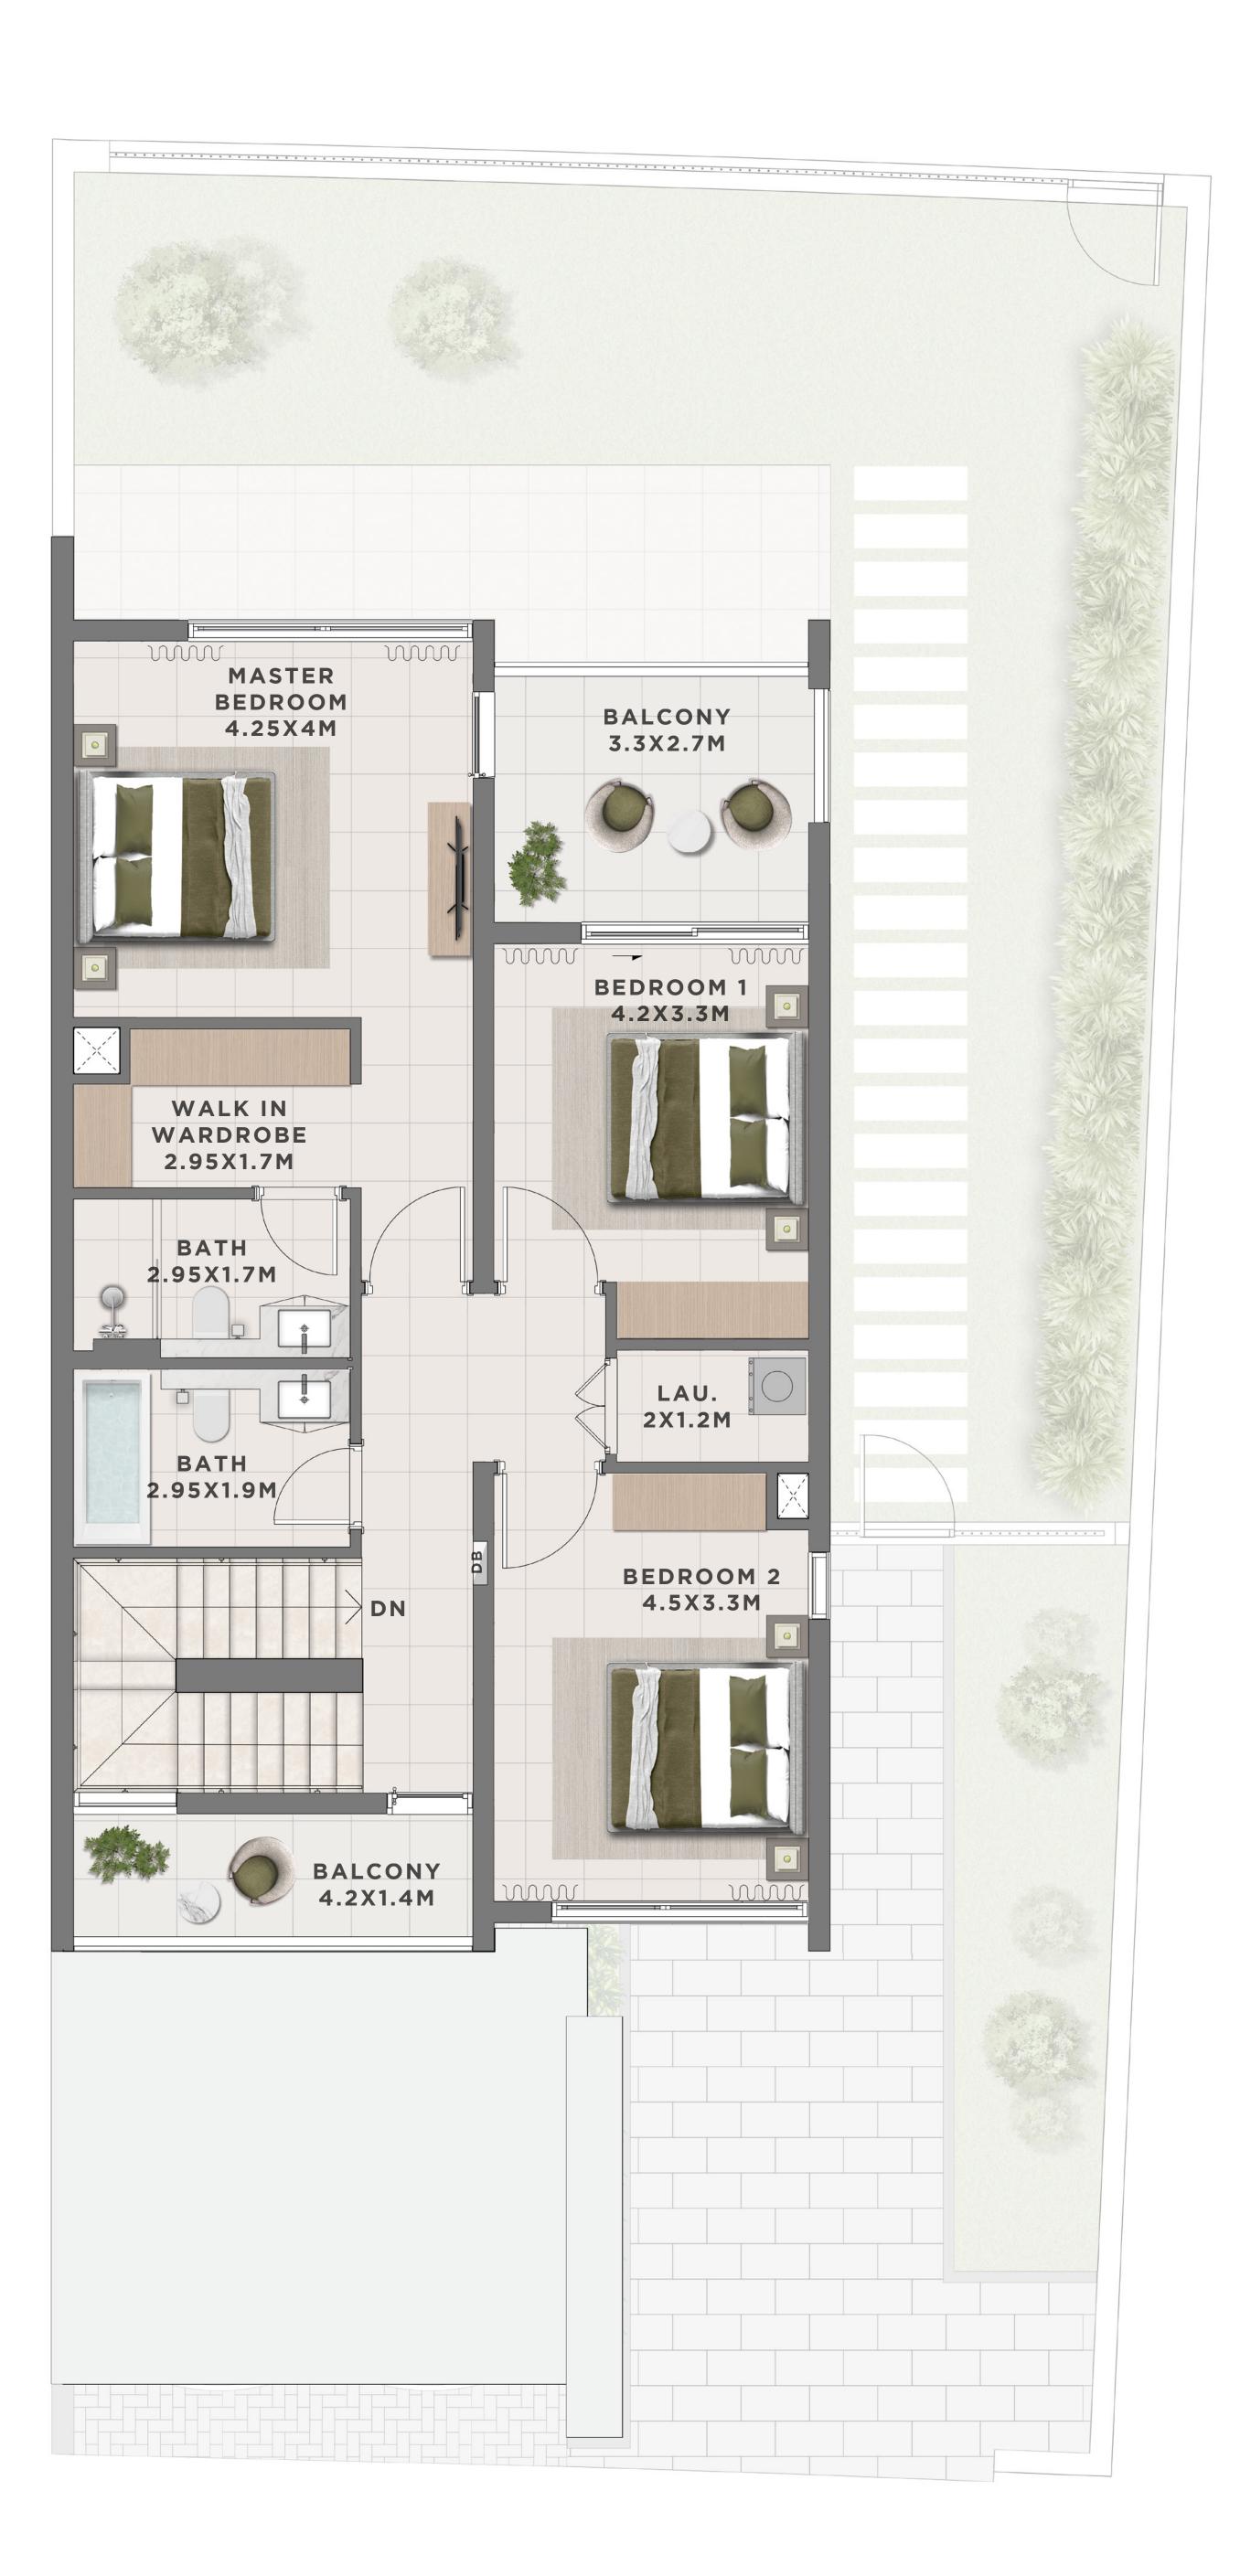

KEY PLAN

ТН 01

02 \_

FLOOR PLAN 1. All dimensions are in imperial and metric, and measured from core to core excluding construction tolerances. 2. All materials, dimensions, and drawings are approximate only. 3. Information is subject to change without notice, at developer's absolute discretion. 4. Actual area may vary from the stated area. 5. Drawings not to scale. 6. All images used are for illustrative purposes only and do not represent the actual size, features, specifications, at it's absolute discretion, without any liability whatsoever.