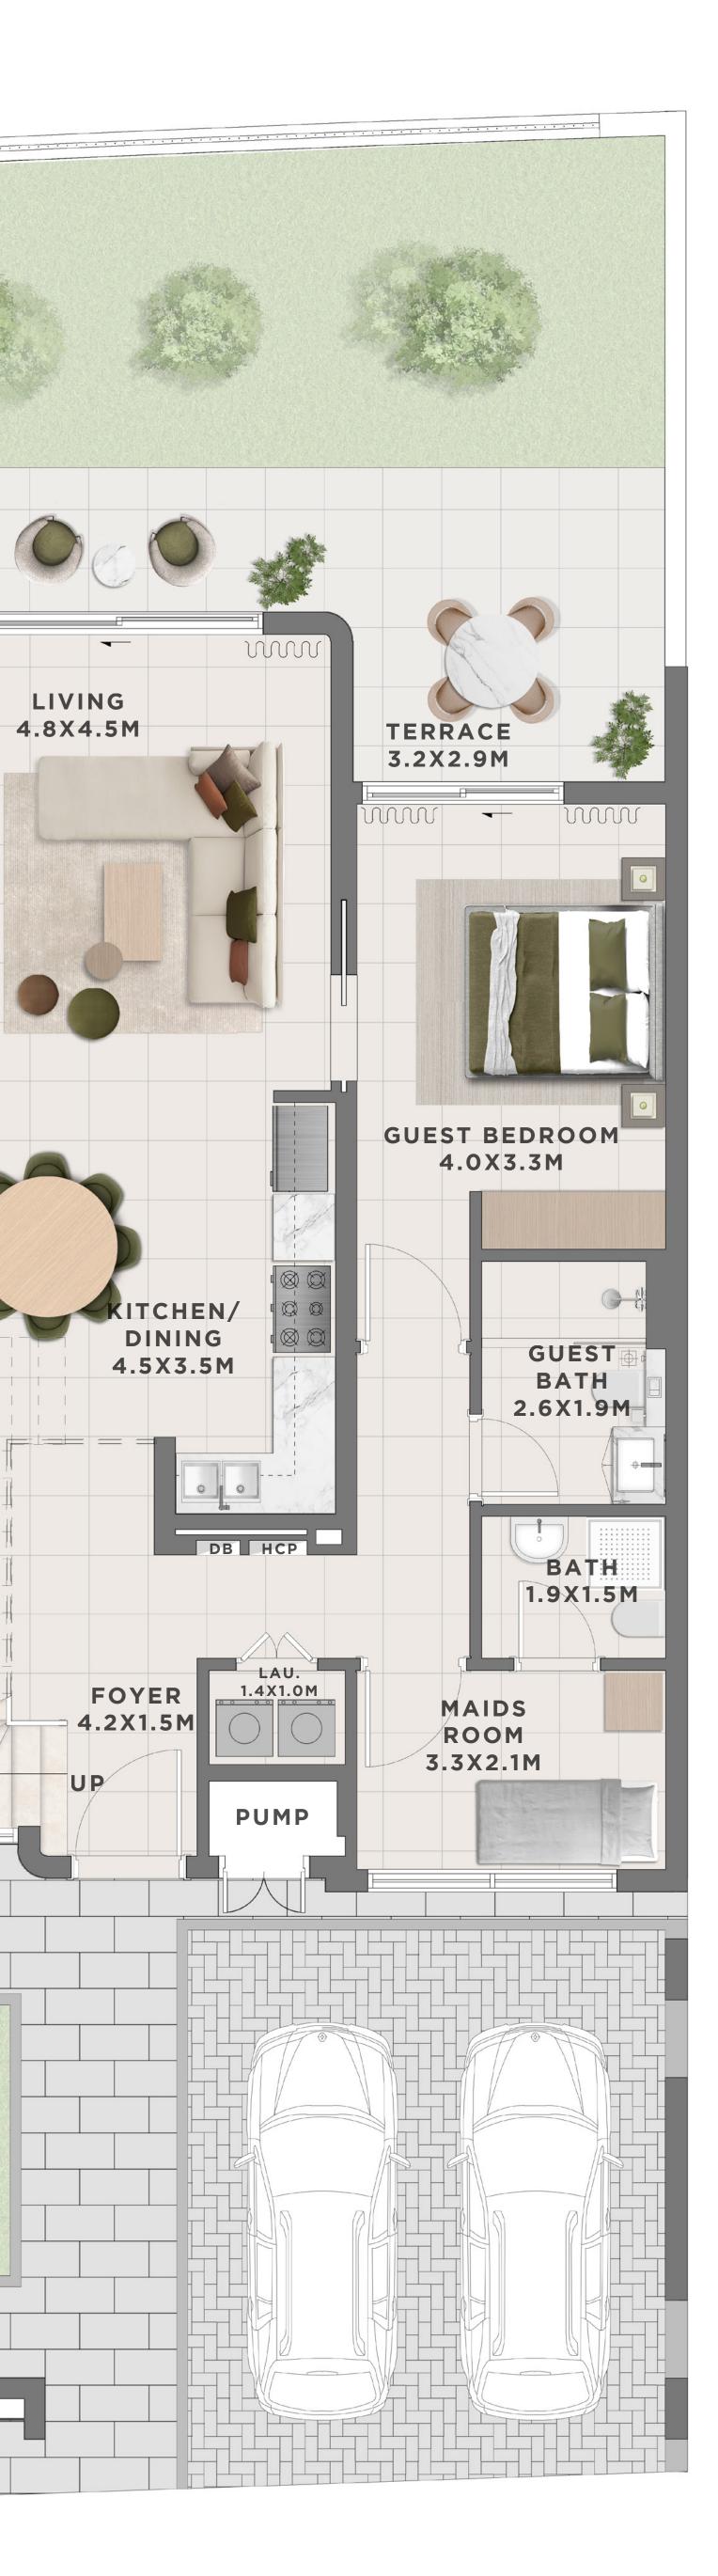

# C A N N A 4 BEDROOM I B

UNIT 2546.95 SQFT 6 PLEX CANNA - TH 01

KEY PLAN

FLOOR PLAN 1. All dimensions are in imperial and metric, and measured from core to core excluding construction tolerances. 2. All materials, dimensions, and drawings are approximate only. 3. Information is subject to change without notice, at developer's absolute discretion. 4. Actual area may vary from the stated area. 5. Drawings not to scale. 6. All images used are for illustrative purposes only and do not represent the actual size, features, specifications, at it's absolute discretion, without any liability whatsoever.

### TOTAL AREA

236.62 SQM