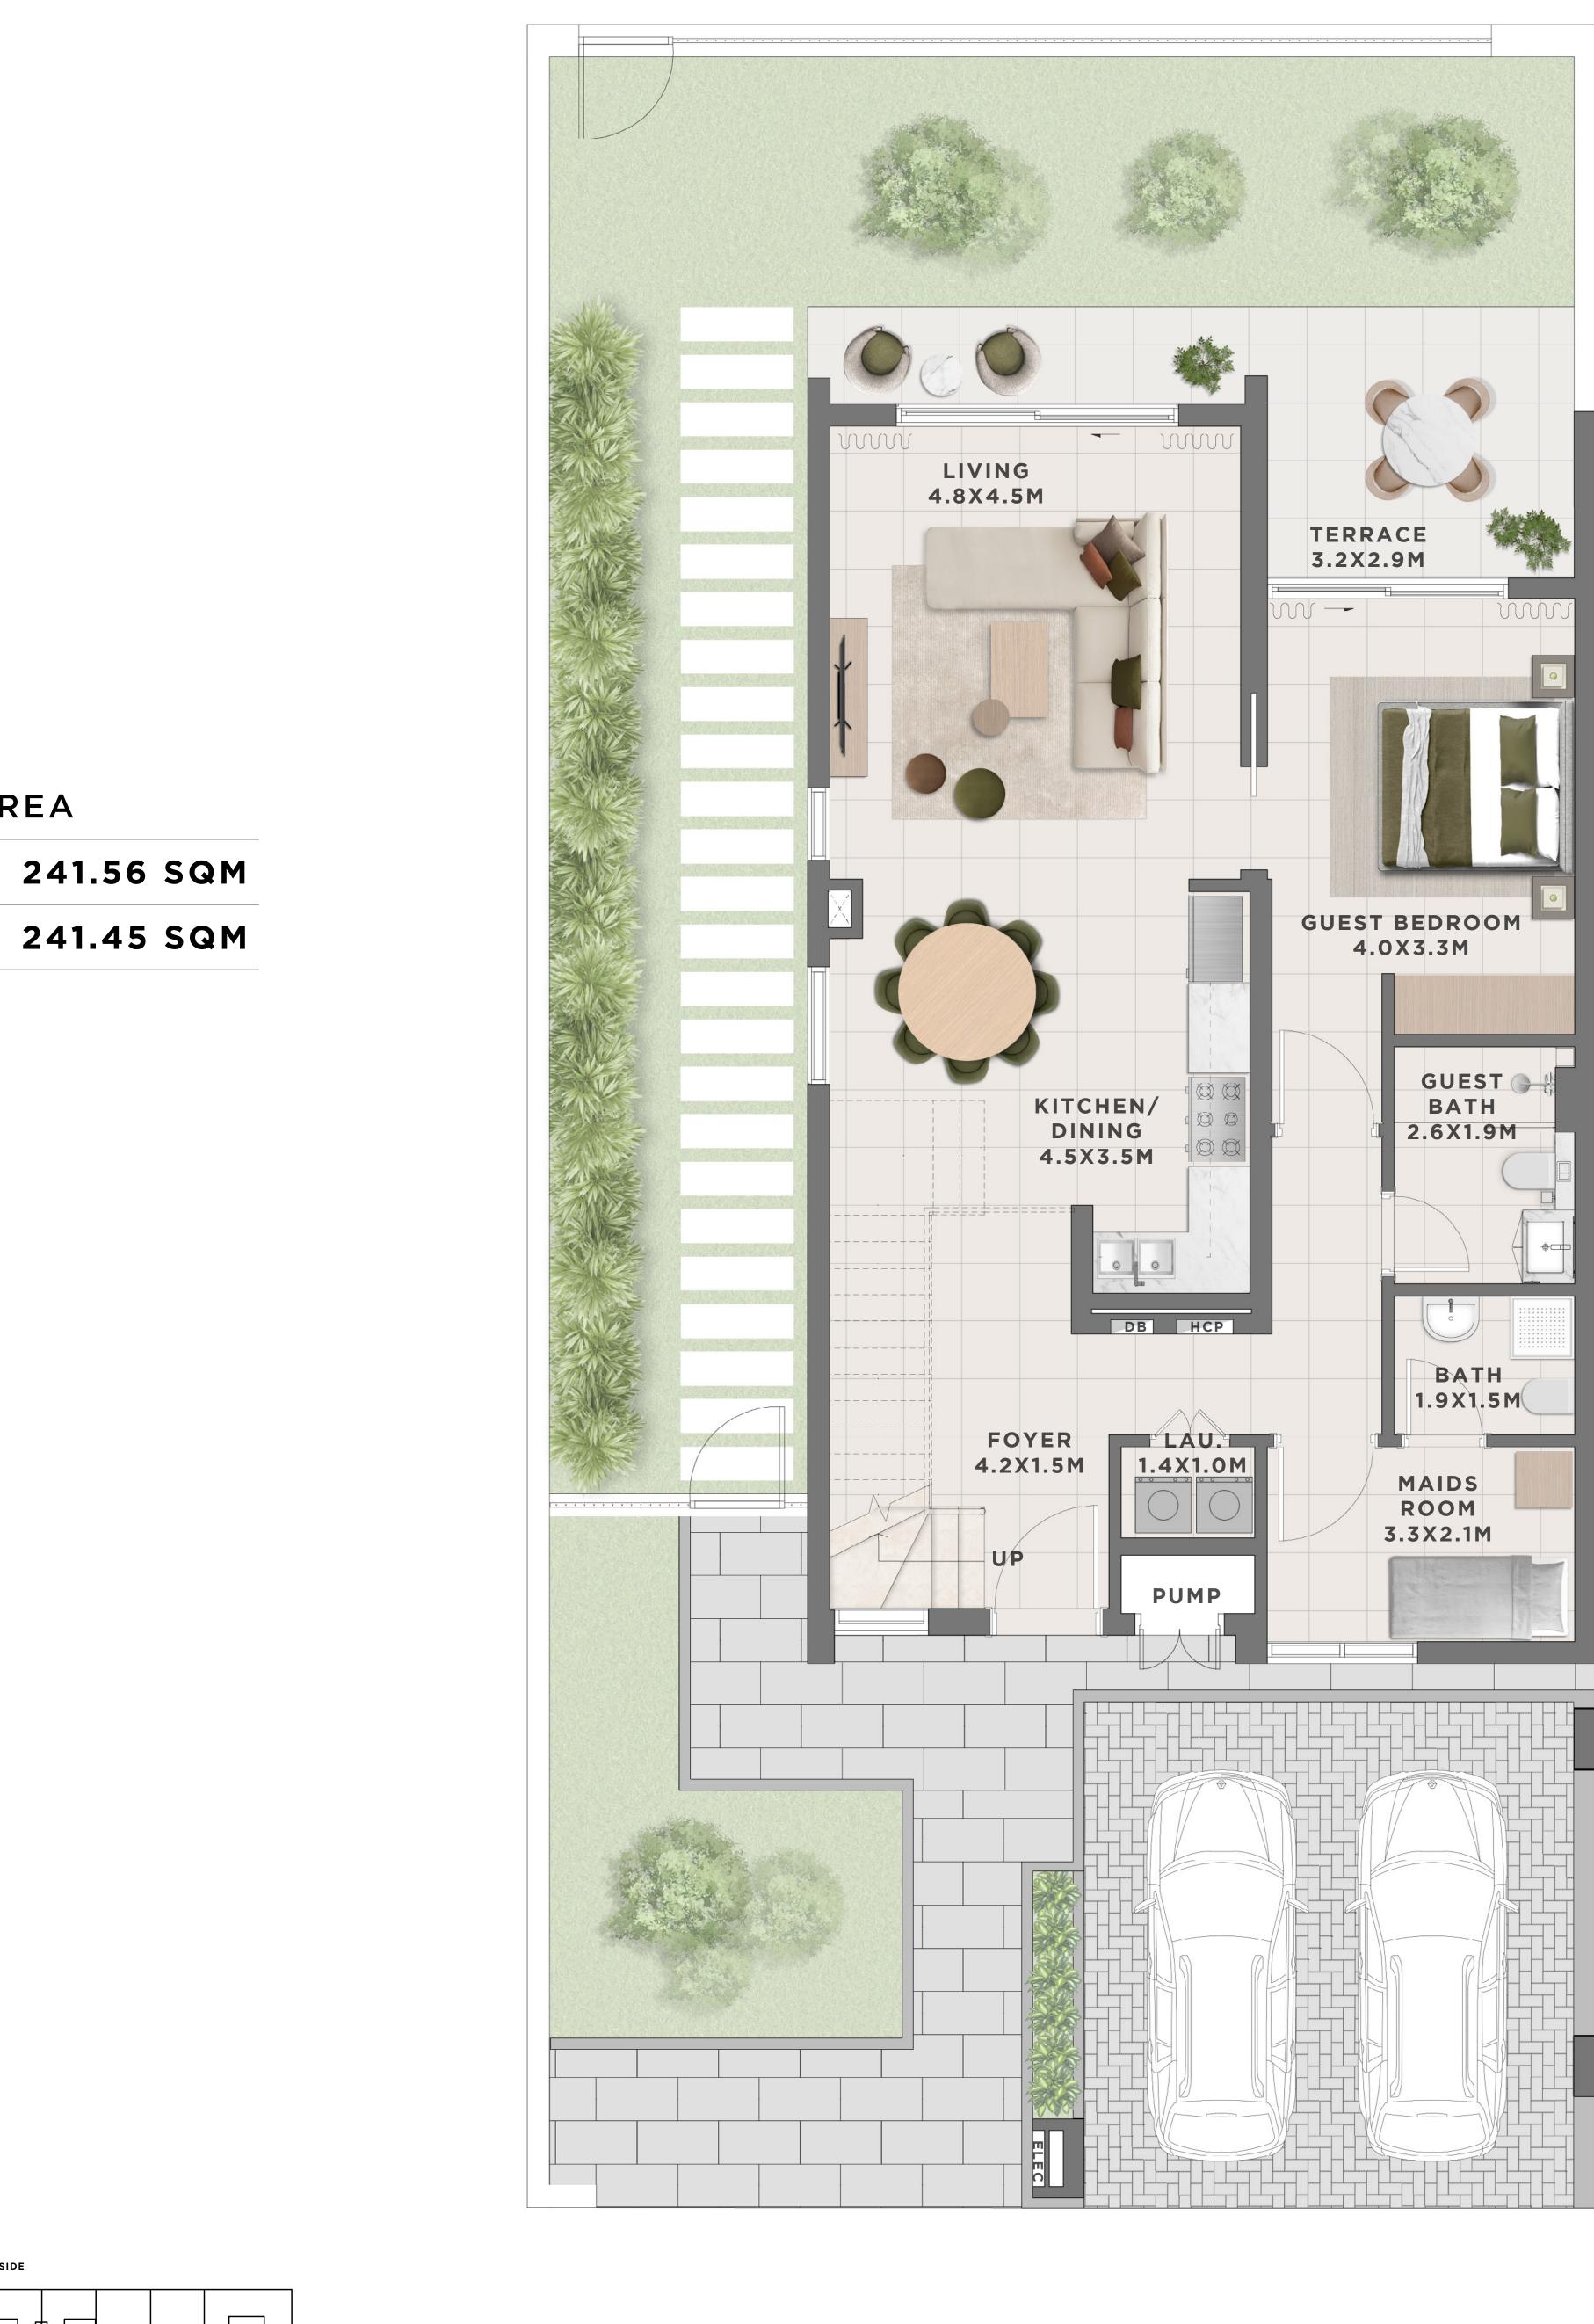

# CEDAR 4 BEDROOM I B

| UNIT                  | TOTAL AREA   |      |  |
|-----------------------|--------------|------|--|
| 6 PLEX CEDAR - TH 01  | 2600.13 SQFT | 241. |  |
| 10 PLEX CEDAR - TH 01 | 2598.94 SQFT | 241. |  |

**KEY PLAN** 

FLOOR PLAN 1. All dimensions are in imperial and metric, and measured from core to core excluding construction tolerances. 2. All materials, dimensions, and drawings are approximate only. 3. Information is subject to change without notice, at developer's absolute discretion. 4. Actual area may vary from the stated area. 5. Drawings not to scale. 6. All images used are for illustrative purposes only and do not represent the actual size, features, specifications, at it's absolute discretion, without any liability whatsoever.

### TAL AREA

241.56 SQM 241.60 SQM