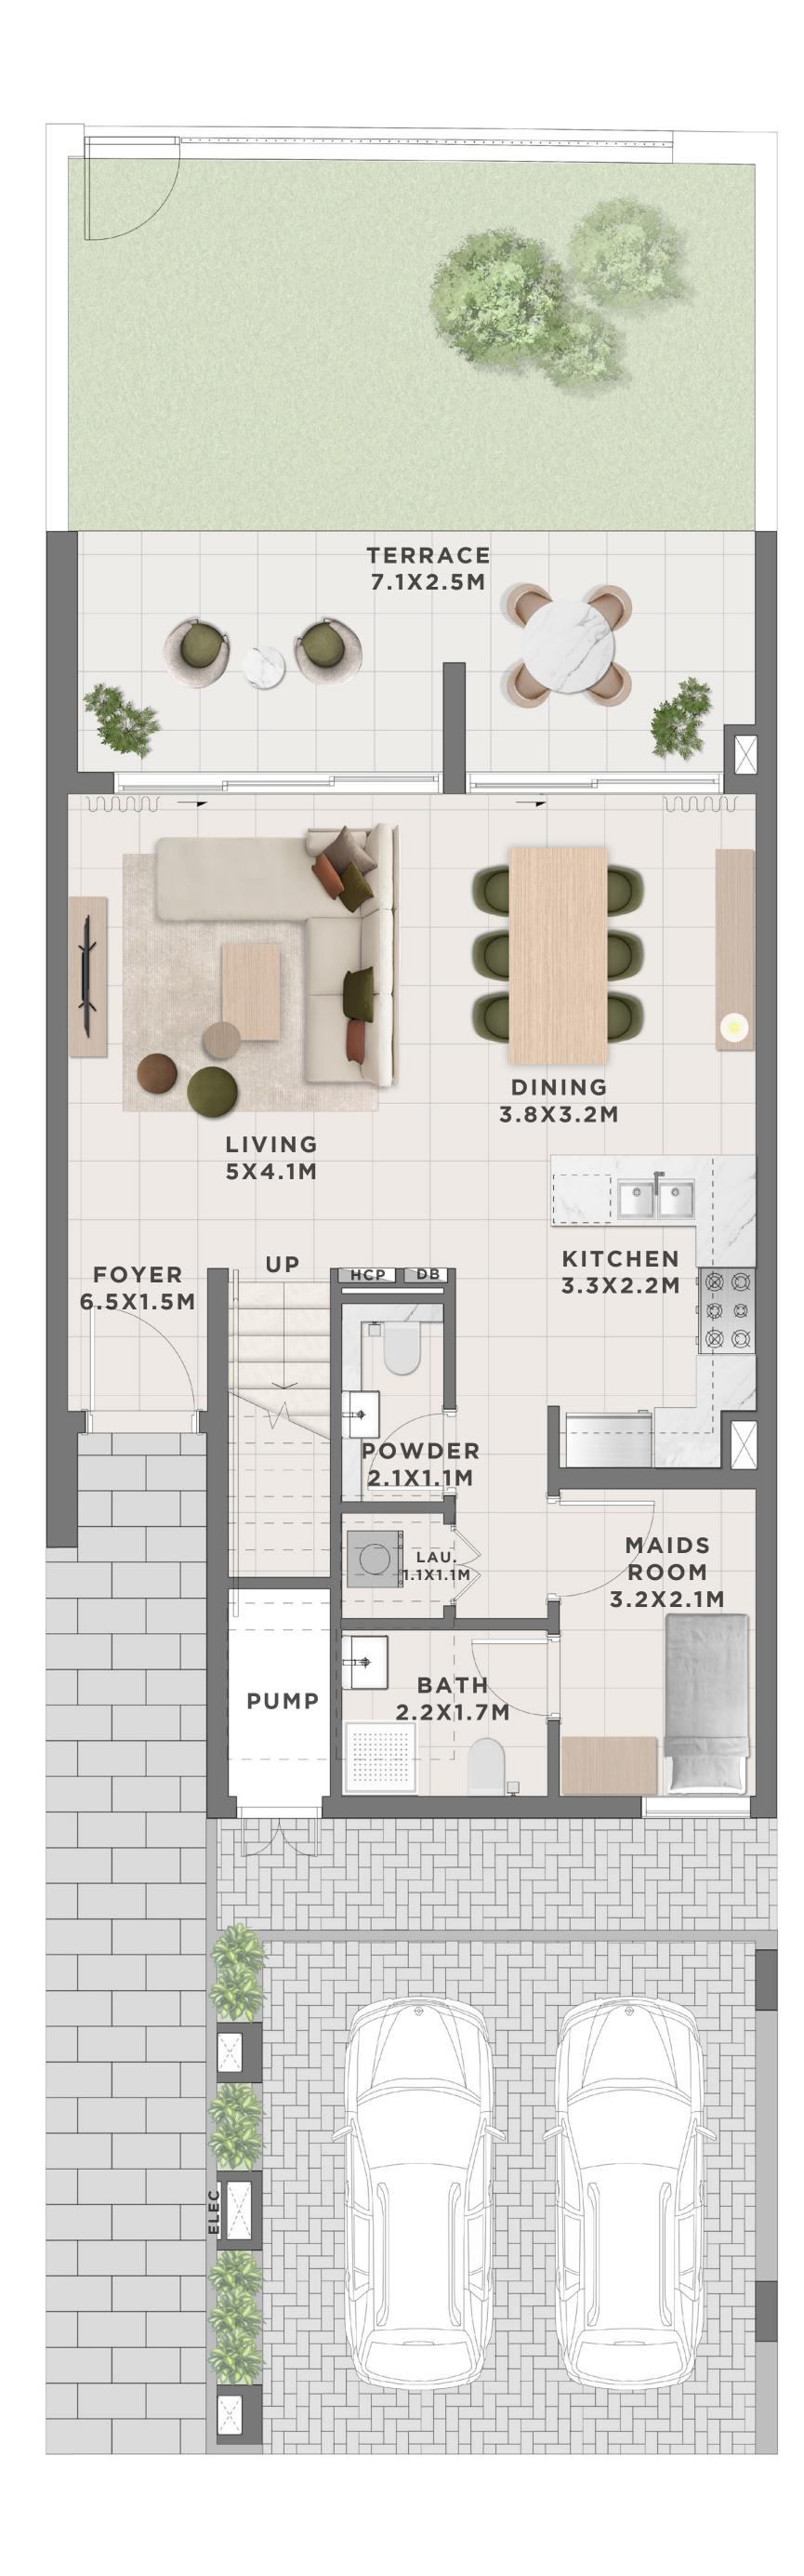

# C A N N A 3 BEDROOM I A

| UNIT                 | TOTAL        | AREA       |
|----------------------|--------------|------------|
| 4 PLEX CANNA - TH 02 | 2232.65 SQFT | 207.42 SQM |
| 8 PLEX CANNA - TH 02 | 2234.48 SQFT | 207.59 SQM |
| 8 PLEX CANNA - TH 04 | 2237.60 SQFT | 207.88 SQM |
| 8 PLEX CANNA - TH 06 | 2237.49 SQFT | 207.87 SQM |

KEY PLAN

ТН 01

02 \_

FLOOR PLAN 1. All dimensions are in imperial and metric, and measured from core to core excluding construction tolerances. 2. All materials, dimensions, and drawings are approximate only. 3. Information is subject to change without notice, at developer's absolute discretion. 4. Actual area may vary from the stated area. 5. Drawings not to scale. 6. All images used are for illustrative purposes only and do not represent the actual size, features, specifications, at it's absolute discretion, without any liability whatsoever.