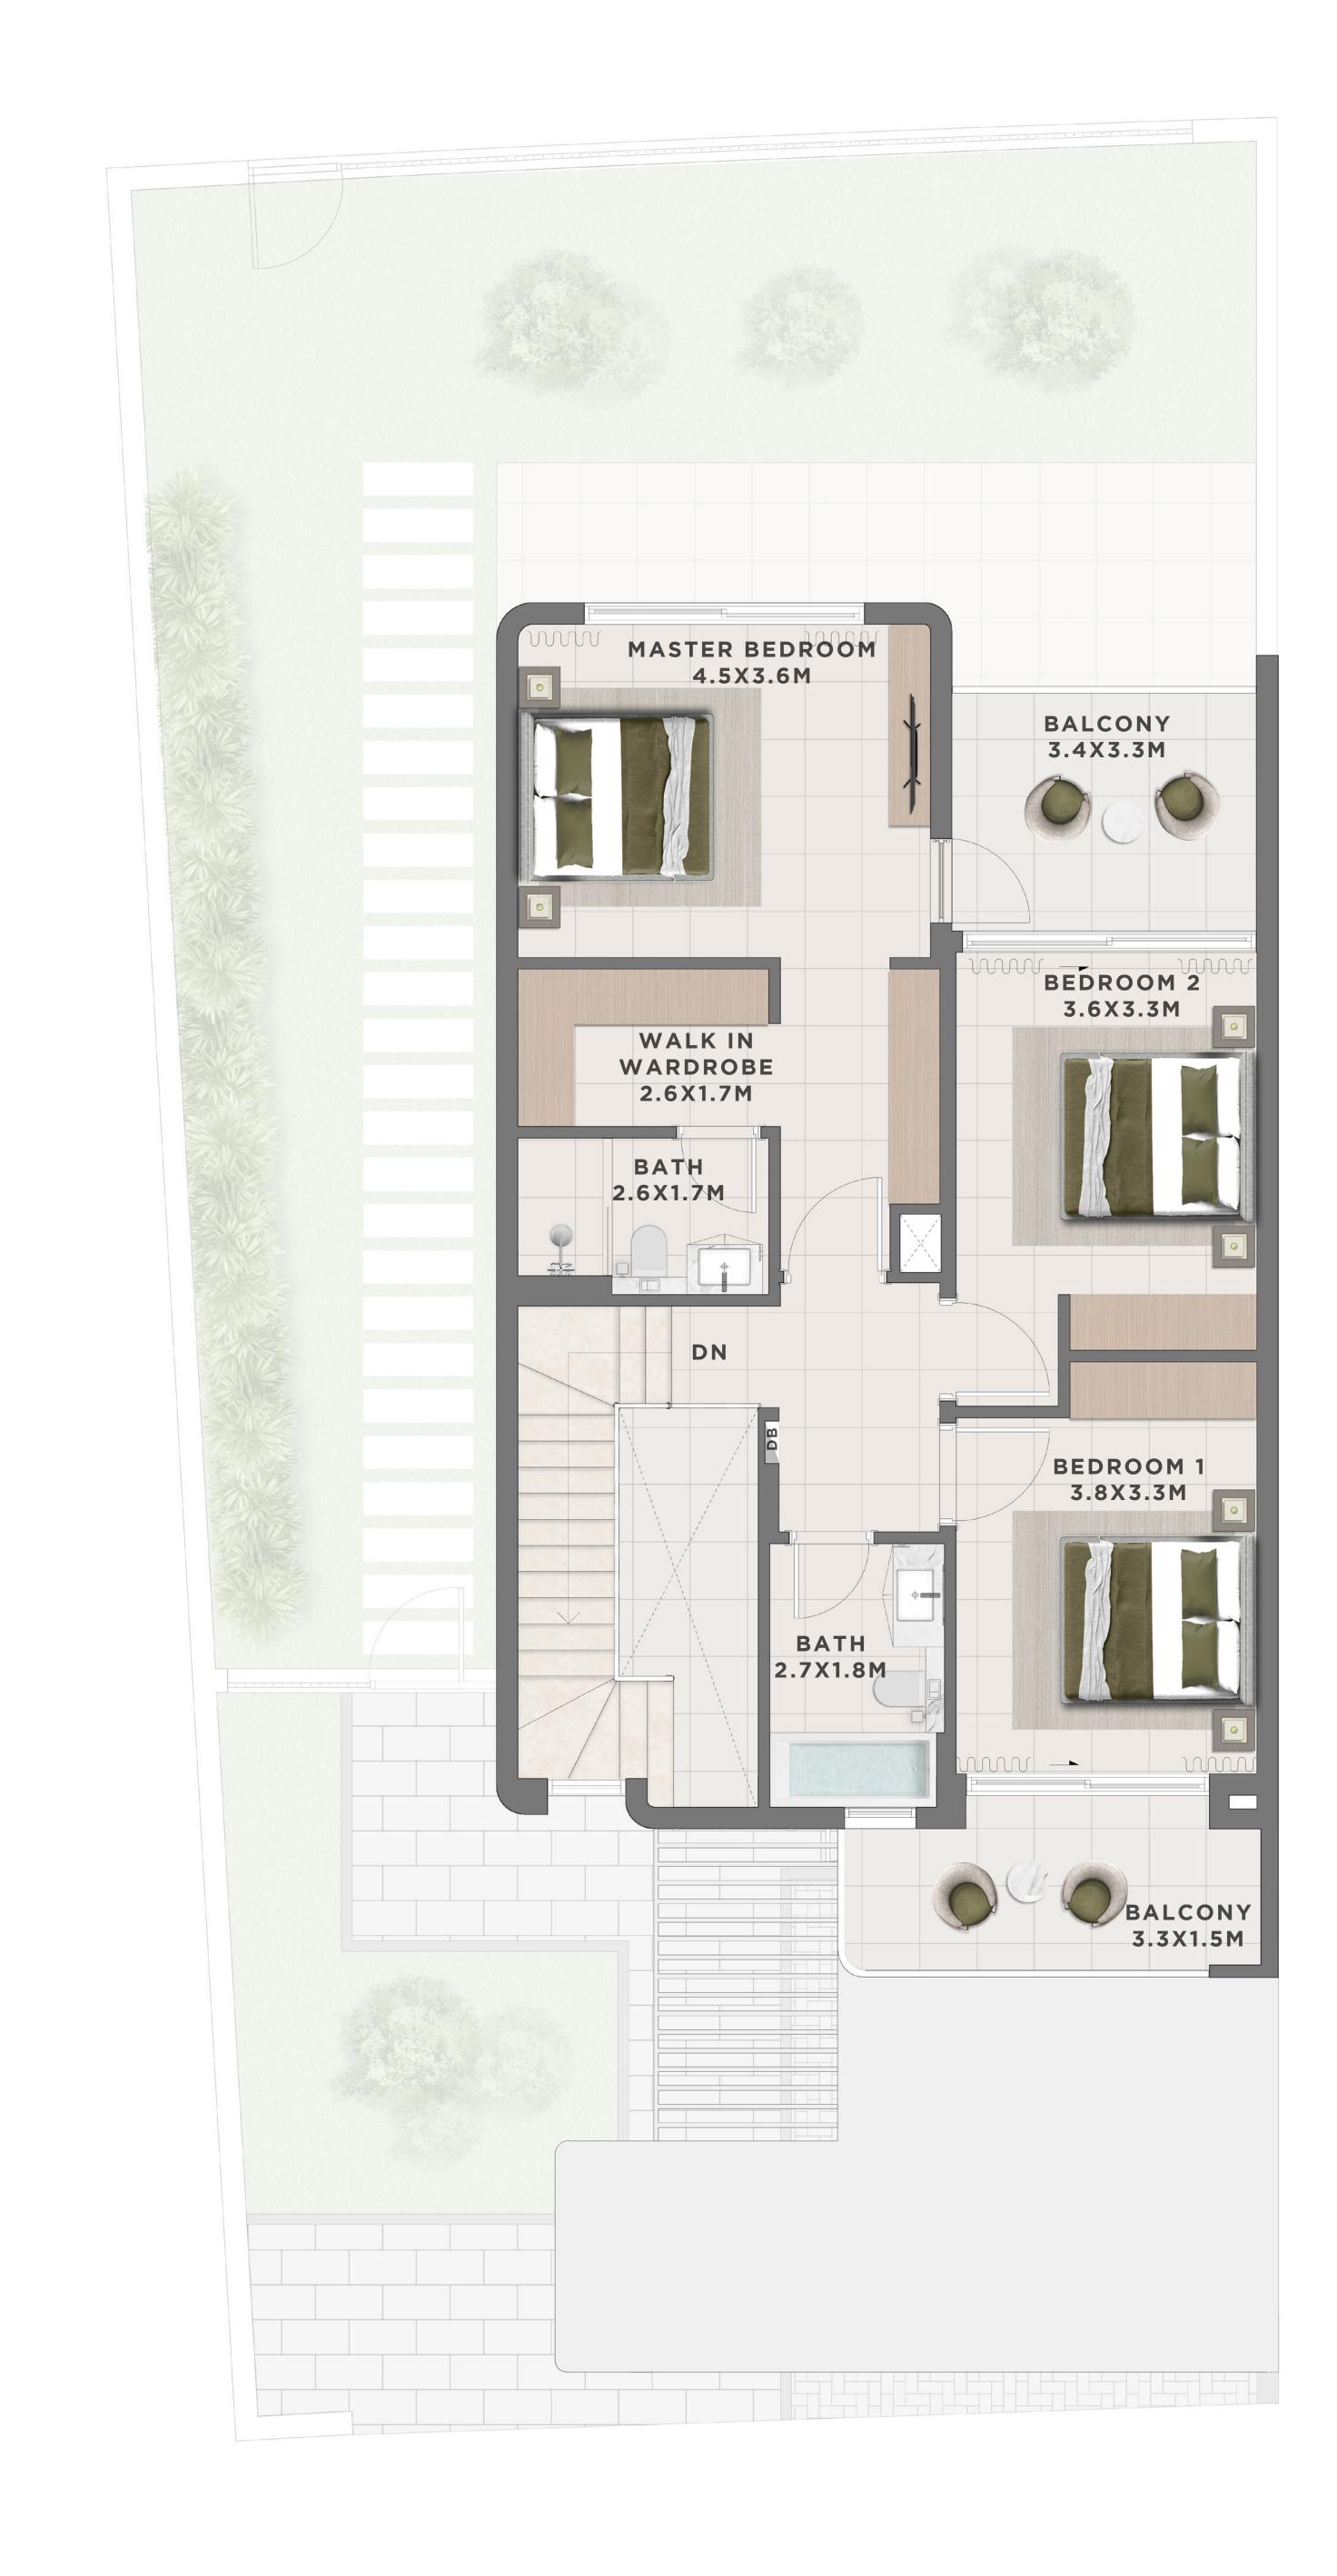

# C A N N A 4 BEDROOM I B

UNIT 2546.95 SQFT 6 PLEX CANNA - TH 01

KEY PLAN

FLOOR PLAN 1. All dimensions are in imperial and metric, and measured from core to core excluding construction tolerances. 2. All materials, dimensions, and drawings are approximate only. 3. Information is subject to change without notice, at developer's absolute discretion. 4. Actual area may vary from the stated area. 5. Drawings not to scale. 6. All images used are for illustrative purposes only and do not represent the actual size, features, specifications, at it's absolute discretion, without any liability whatsoever.

### TOTAL AREA

236.62 SQM