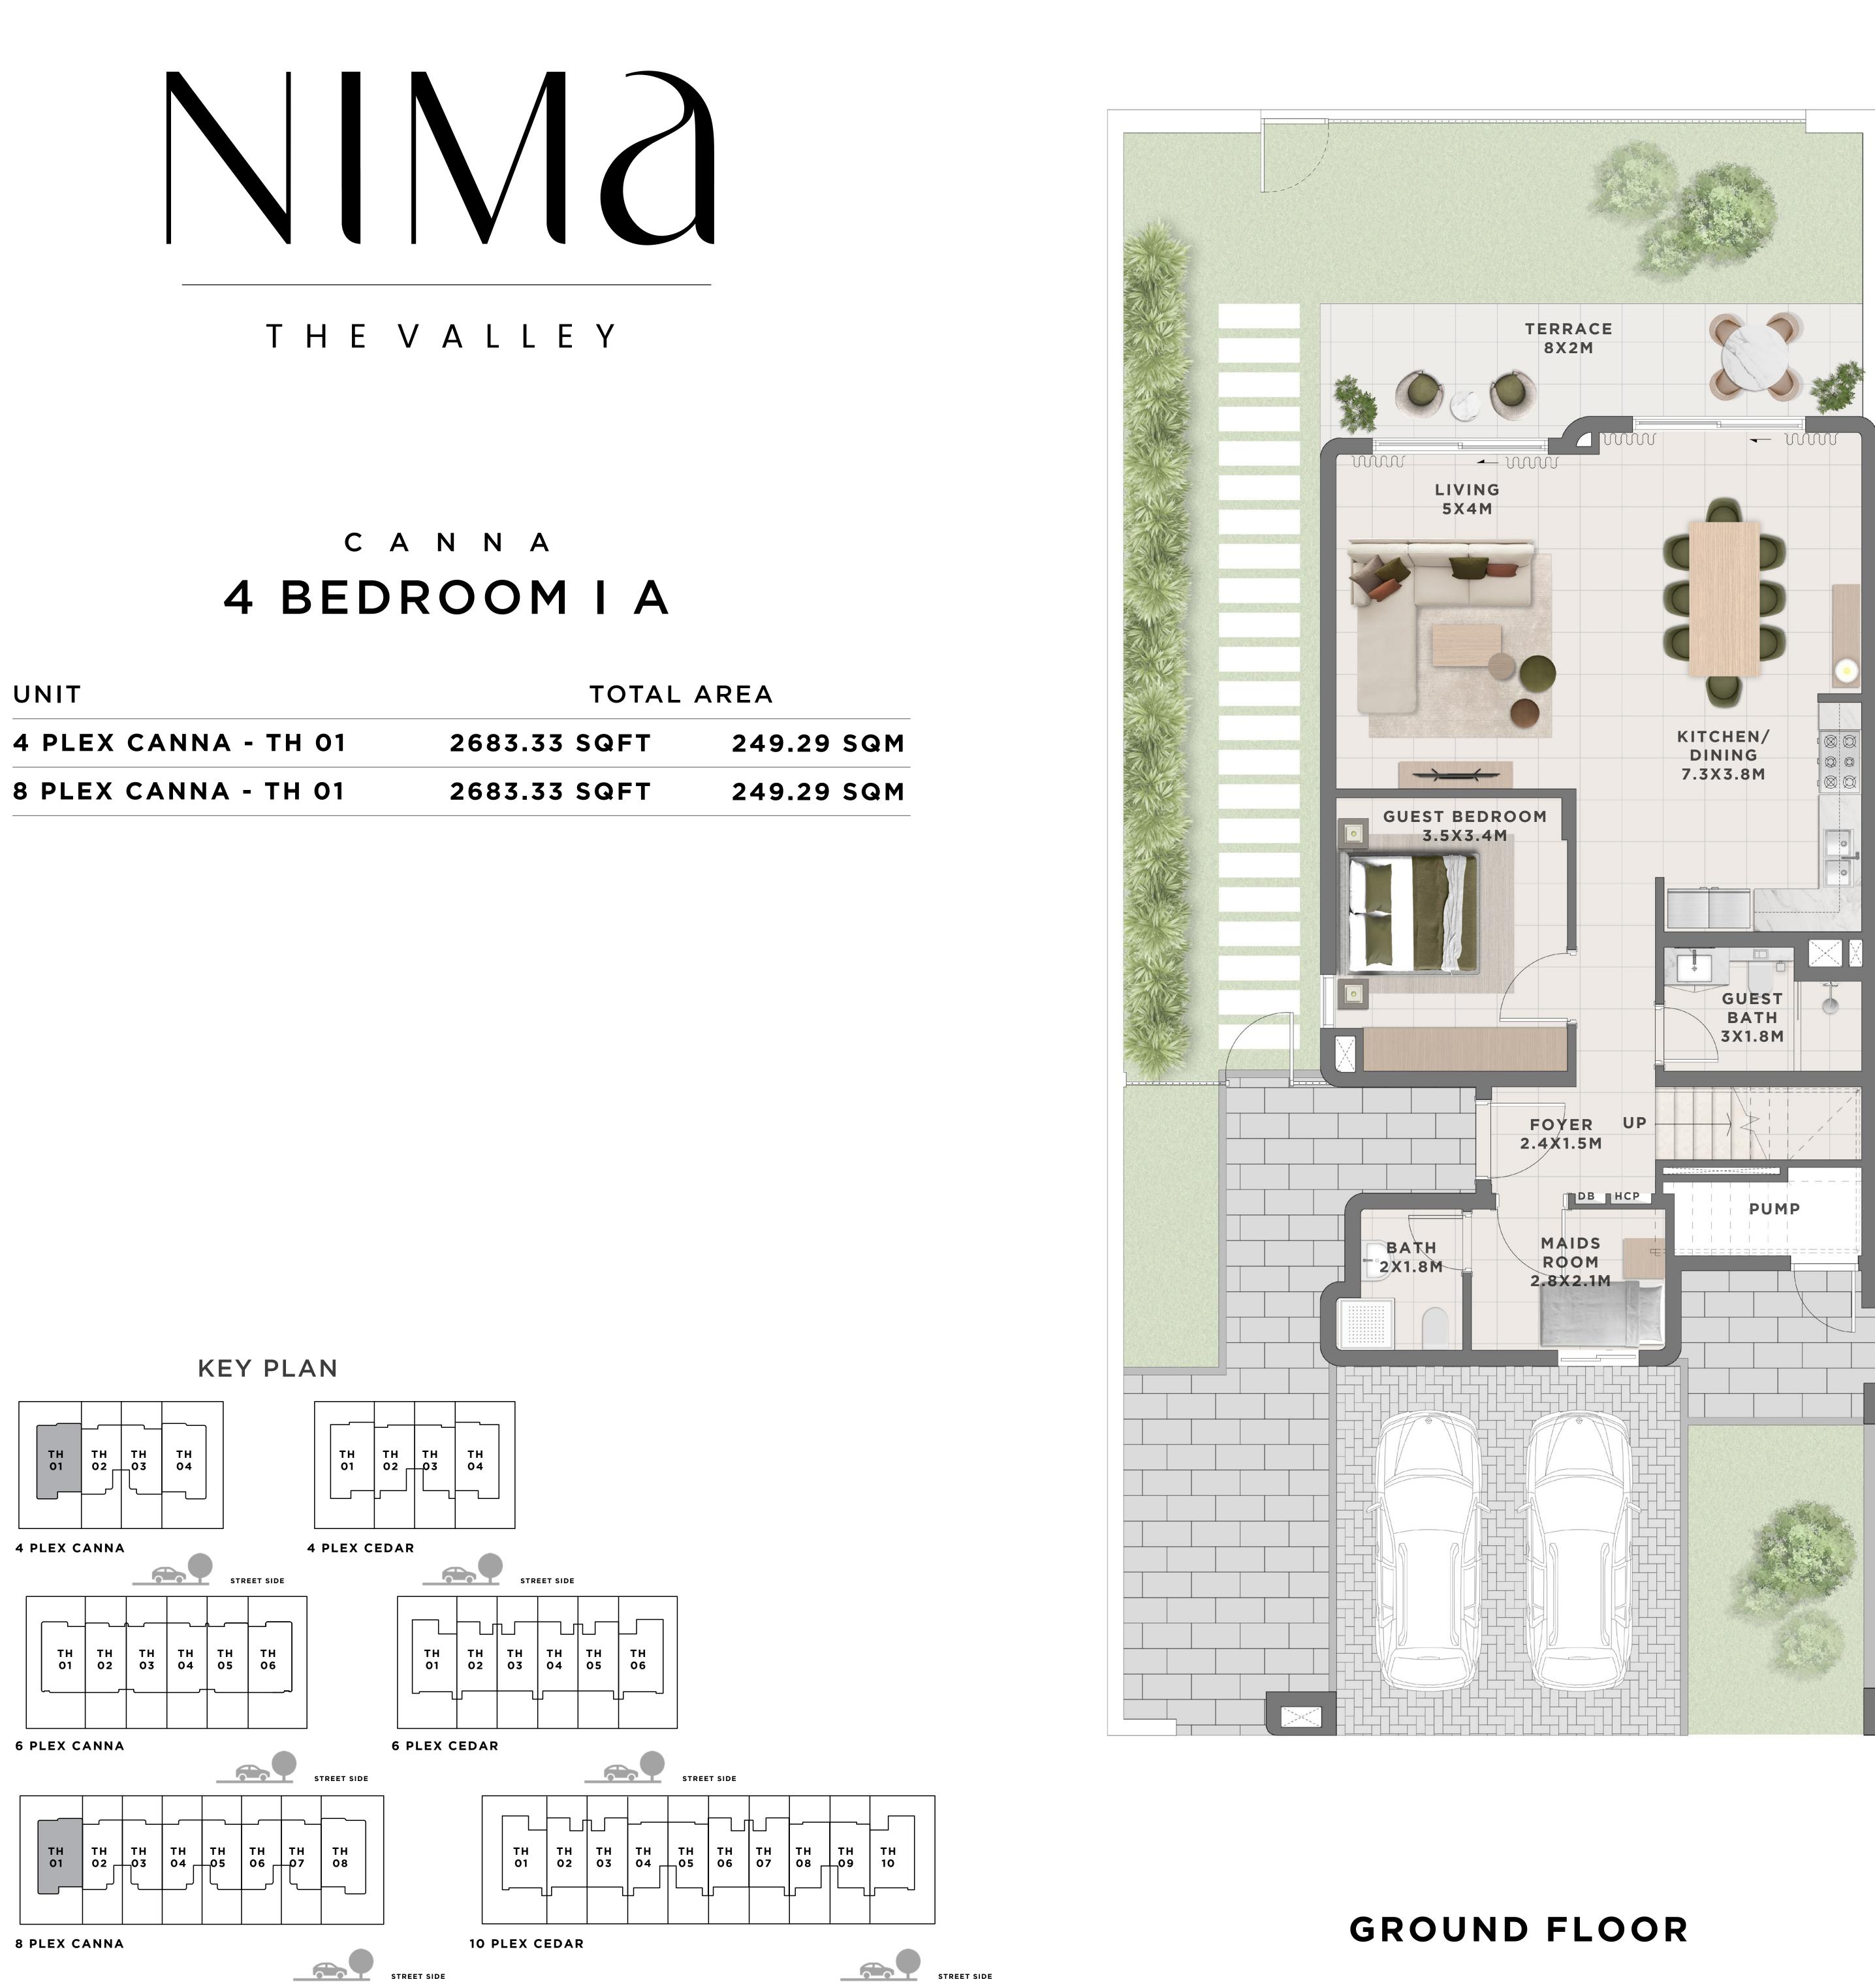

# **GROUND FLOOR**

| UNIT                 | τοτα         |
|----------------------|--------------|
| 4 PLEX CANNA - TH 01 | 2683.33 SQFT |
| 8 PLEX CANNA - TH 01 | 2683.33 SQFT |

FLOOR PLAN 1. All dimensions are in imperial and metric, and measured from core to core excluding construction tolerances. 2. All materials, dimensions, and drawings are approximate only. 3. Information is subject to change without notice, at developer's absolute discretion. 4. Actual area may vary from the stated area. 5. Drawings not to scale. 6. All images used are for illustrative purposes only and do not represent the actual size, features, specifications, at it's absolute discretion, without any liability whatsoever.

C A N N A 4 BEDROOM I A MIRRORED

| UNIT                 | TOT          |  |
|----------------------|--------------|--|
| 4 PLEX CANNA - TH 04 | 2683.33 SQFT |  |
| 8 PLEX CANNA - TH 08 | 2683.33 SQFT |  |

**KEY PLAN** 

FLOOR PLAN 1. All dimensions are in imperial and metric, and measured from core to core excluding construction tolerances. 2. All materials, dimensions, and drawings are approximate only. 3. Information is subject to change without notice, at developer's absolute discretion. 4. Actual area may vary from the stated area. 5. Drawings not to scale. 6. All images used are for illustrative purposes only and do not represent the actual size, features, specifications, at it's absolute discretion, without any liability whatsoever.