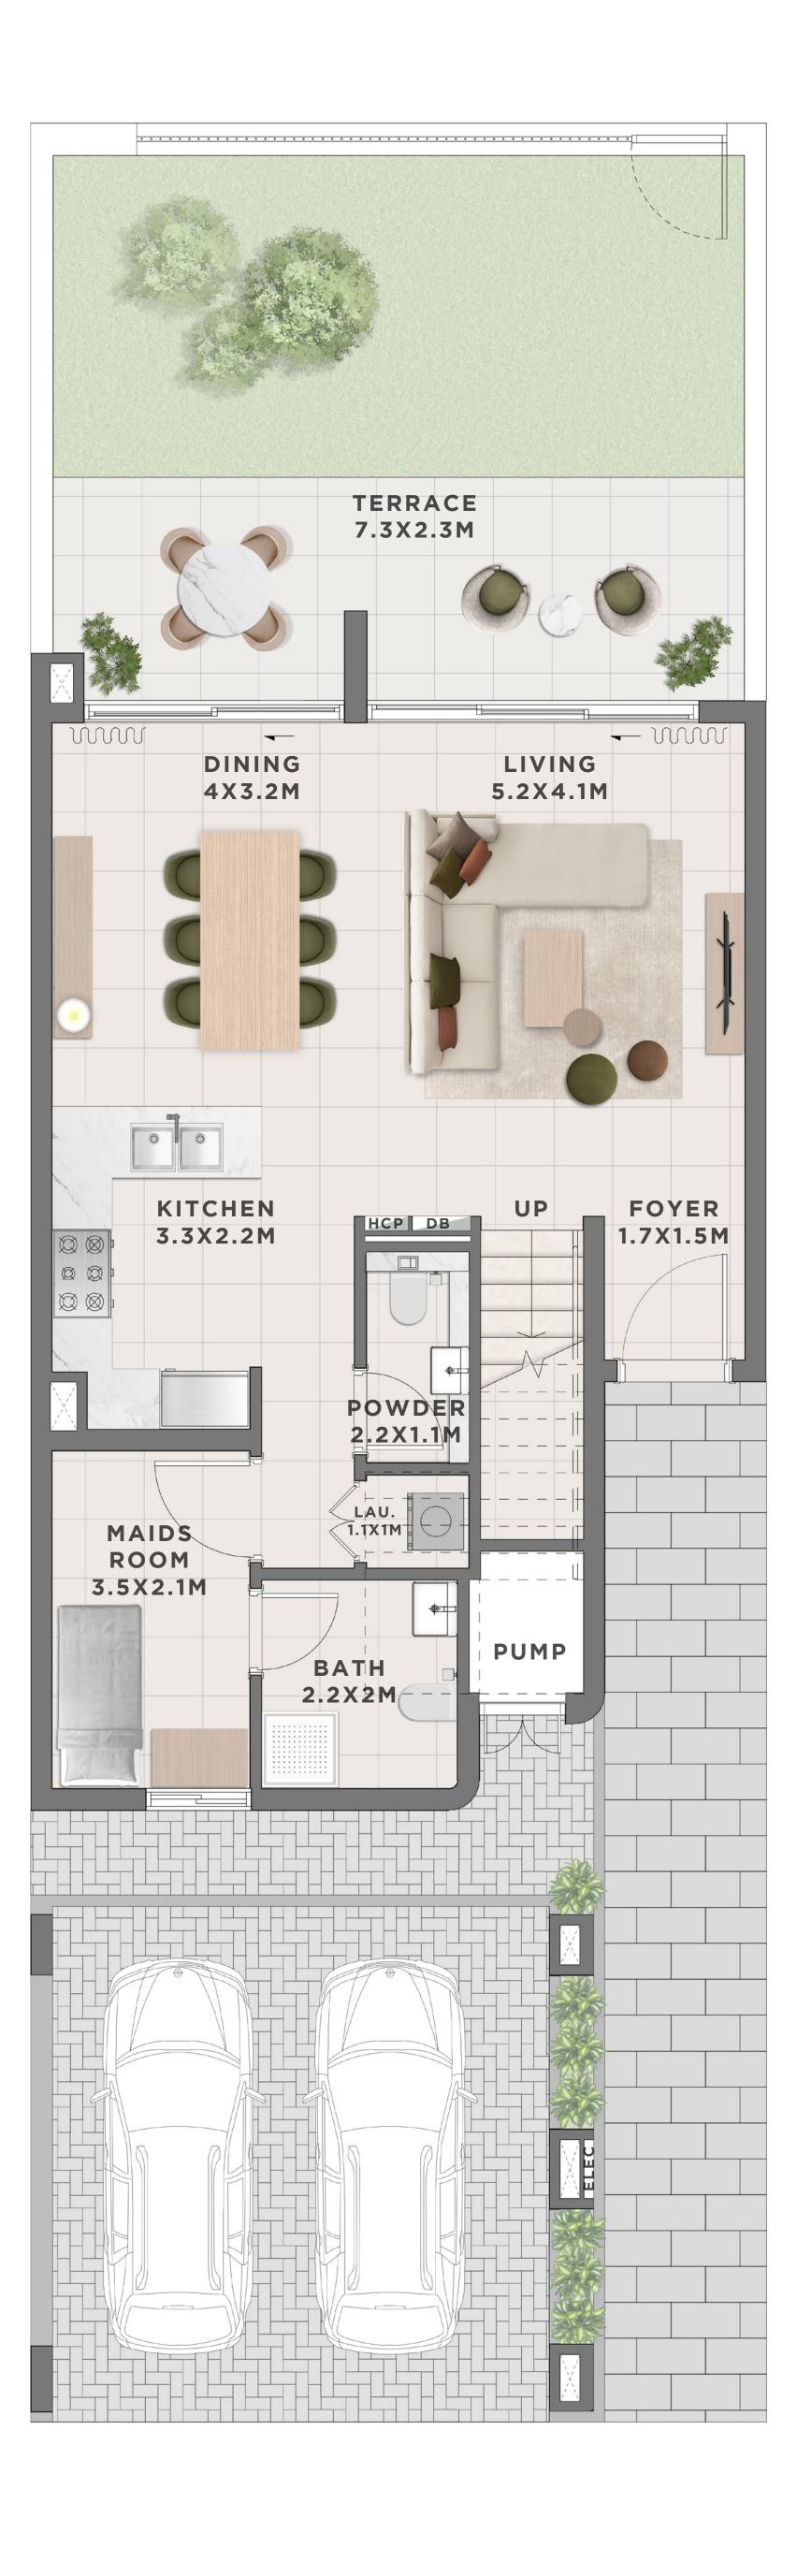

# **GROUND FLOOR**

C A N N A 3 BEDROOM I A MIRRORED

| UNIT                 | τοτα         |
|----------------------|--------------|
| 4 PLEX CANNA - TH 03 | 2232.76 SQFT |
| 8 PLEX CANNA - TH 03 | 2244.06 SQFT |

TAL AREA 207.43 SQM

208.48 SQM