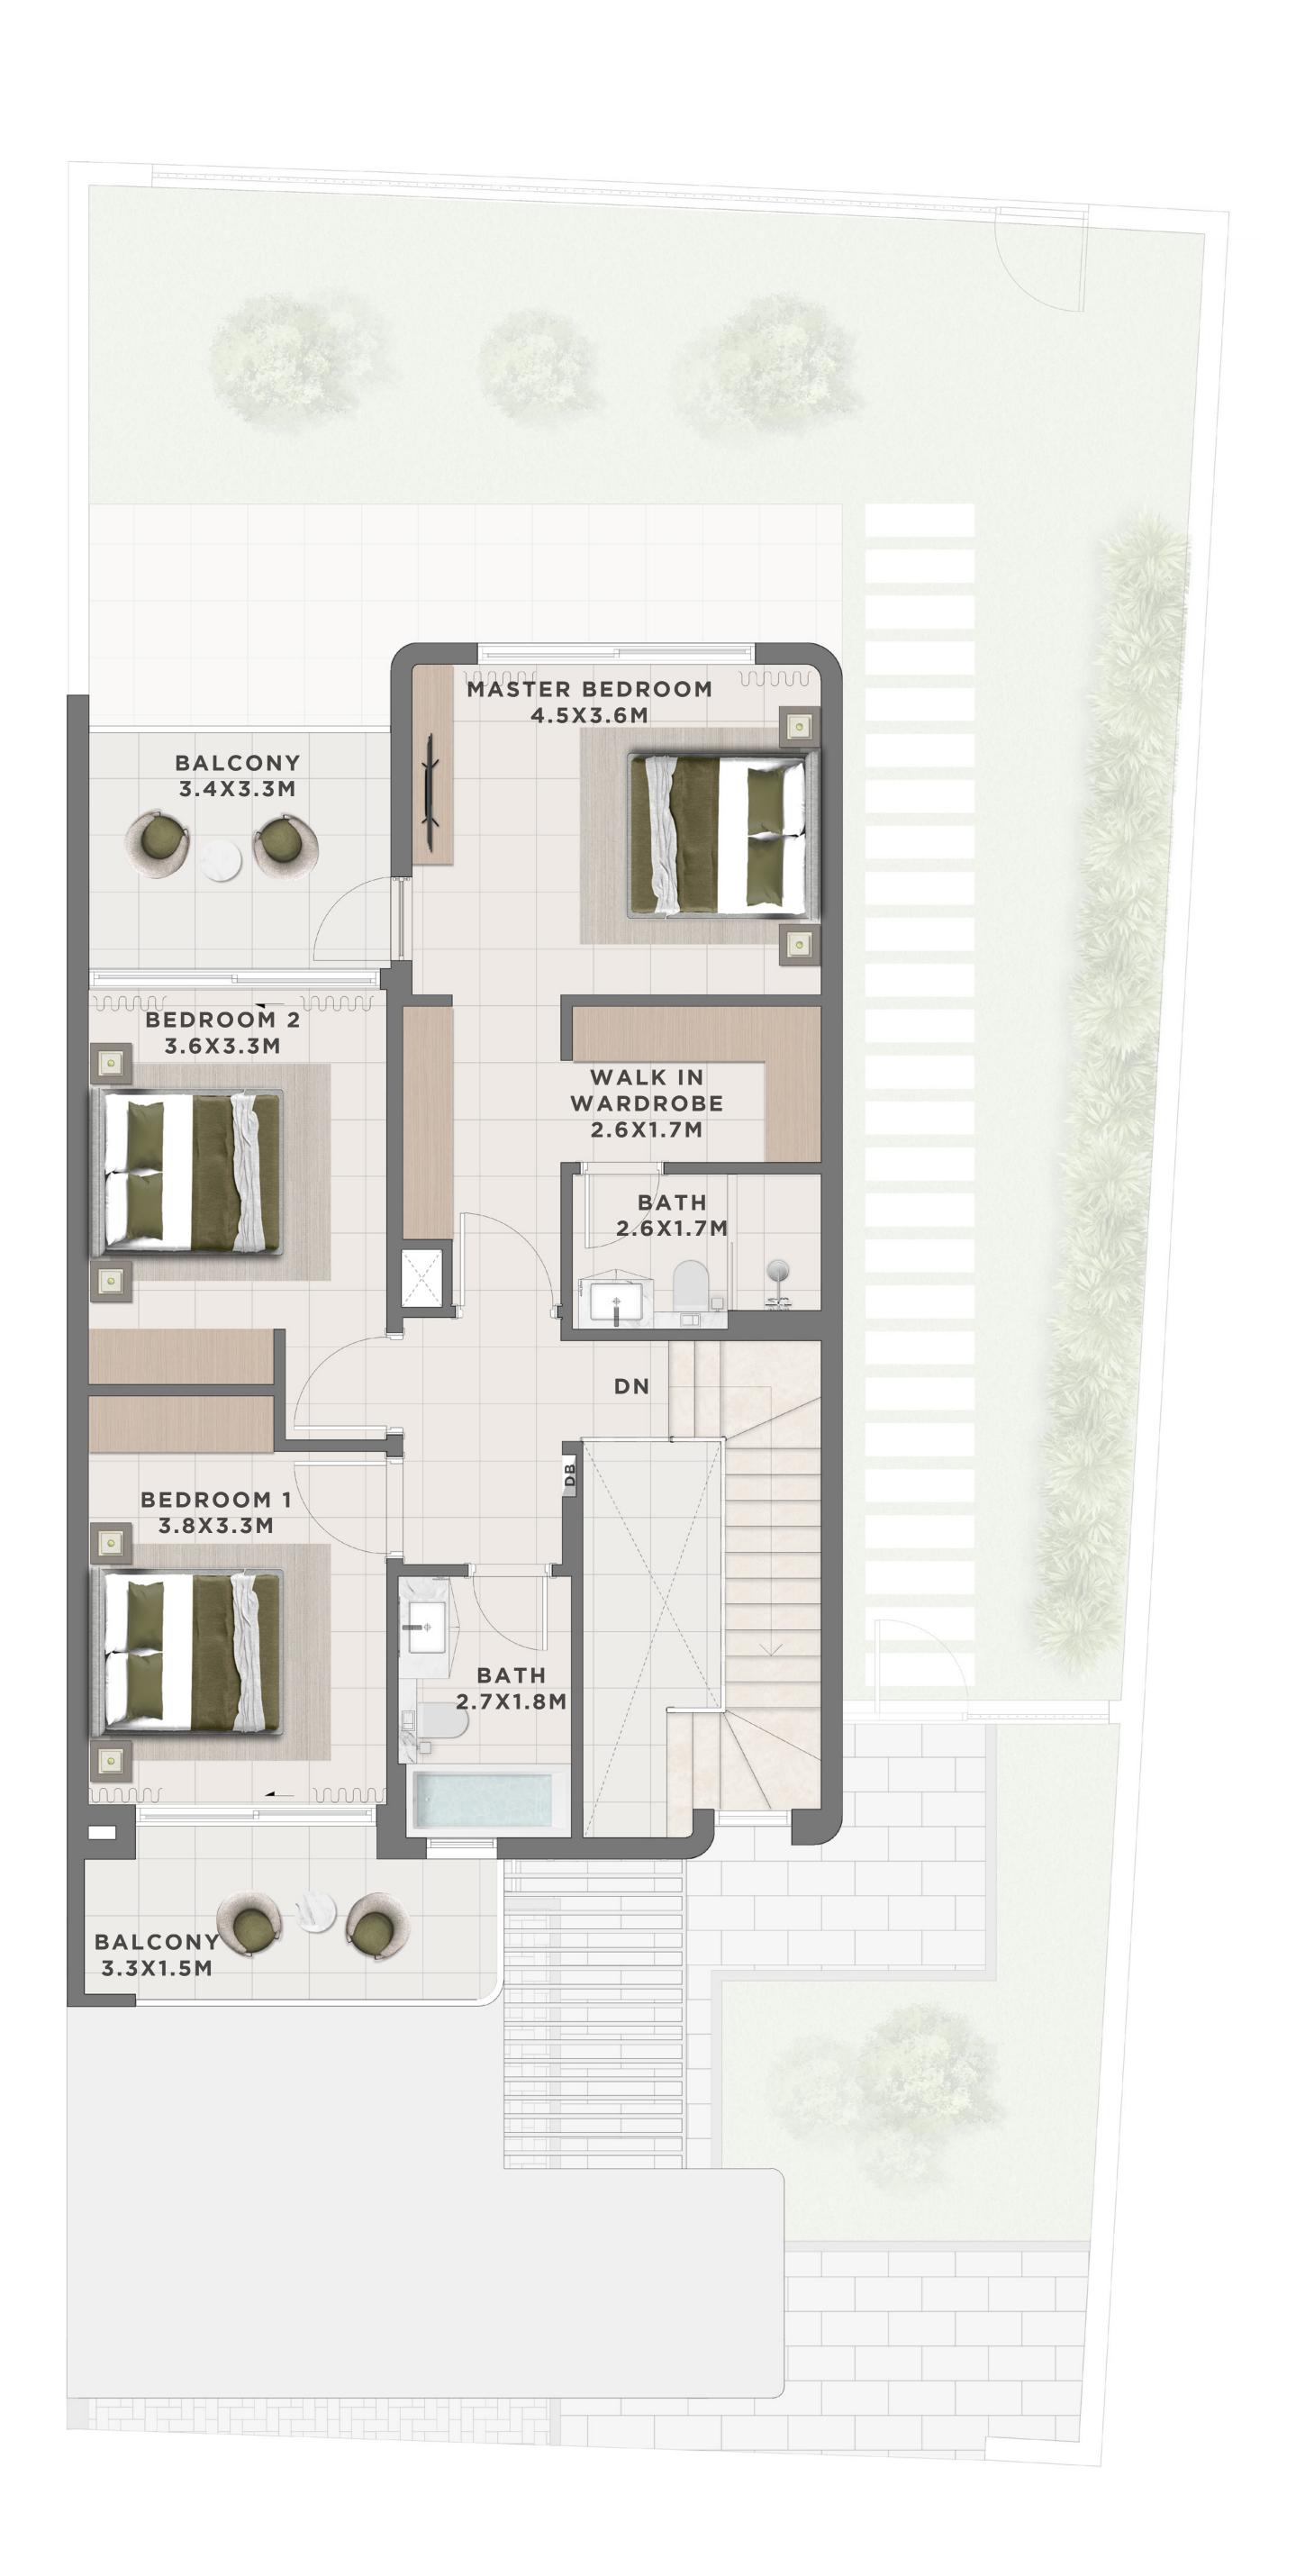

# C A N N A 3 BEDROOM I A

| UNIT                 | TOTAL        | AREA       |
|----------------------|--------------|------------|
| 4 PLEX CANNA - TH 02 | 2232.65 SQFT | 207.42 SQM |
| 8 PLEX CANNA - TH 02 | 2234.48 SQFT | 207.59 SQM |
| 8 PLEX CANNA - TH 04 | 2237.60 SQFT | 207.88 SQM |
| 8 PLEX CANNA - TH 06 | 2237.49 SQFT | 207.87 SQM |

# **GROUND FLOOR**

C A N N A 3 BEDROOM I A MIRRORED

| UNIT                 | τοτα         |
|----------------------|--------------|
| 4 PLEX CANNA - TH 03 | 2232.76 SQFT |
| 8 PLEX CANNA - TH 03 | 2244.06 SQFT |

# **GROUND FLOOR**

C A N N A 3 BEDROOM I A MIRRORED

| UNIT                 | τοτα         |
|----------------------|--------------|
| 8 PLEX CANNA - TH 05 | 2237.60 SQFT |
| 8 PLEX CANNA - TH 07 | 2234.48 SQFT |

# C A N N A 3 BEDROOM I B

| UNIT                 | τοτα         |
|----------------------|--------------|
| 6 PLEX CANNA - TH 02 | 2442.22 SQFT |
| 6 PLEX CANNA - TH 04 | 2442.22 SQFT |

FLOOR PLAN 1. All dimensions are in imperial and metric, and measured from core to core excluding construction tolerances. 2. All materials, dimensions, and drawings are approximate only. 3. Information is subject to change without notice, at developer's absolute discretion. 4. Actual area may vary from the stated area. 5. Drawings not to scale. 6. All images used are for illustrative purposes only and do not represent the actual size, features, specifications, at it's absolute discretion, without any liability whatsoever.

# **GROUND FLOOR**

| UNIT                 | τοτα         |
|----------------------|--------------|
| 4 PLEX CANNA - TH 01 | 2683.33 SQFT |
| 8 PLEX CANNA - TH 01 | 2683.33 SQFT |

FLOOR PLAN 1. All dimensions are in imperial and metric, and measured from core to core excluding construction tolerances. 2. All materials, dimensions, and drawings are approximate only. 3. Information is subject to change without notice, at developer's absolute discretion. 4. Actual area may vary from the stated area. 5. Drawings not to scale. 6. All images used are for illustrative purposes only and do not represent the actual size, features, specifications, at it's absolute discretion, without any liability whatsoever.

# C A N N A 4 BEDROOM I B

UNIT 2546.95 SQFT 6 PLEX CANNA - TH 01

KEY PLAN

FLOOR PLAN 1. All dimensions are in imperial and metric, and measured from core to core excluding construction tolerances. 2. All materials, dimensions, and drawings are approximate only. 3. Information is subject to change without notice, at developer's absolute discretion. 4. Actual area may vary from the stated area. 5. Drawings not to scale. 6. All images used are for illustrative purposes only and do not represent the actual size, features, specifications, at it's absolute discretion, without any liability whatsoever.

# C E D A R 3 BEDROOM I A

| UNIT                  | TOTAL        |
|-----------------------|--------------|
| 4 PLEX CEDAR - TH 02  | 2363.75 SQFT |
| 10 PLEX CEDAR - TH 04 | 2377.21 SQFT |
| 10 PLEX CEDAR - TH 08 | 2377.21 SQFT |

# **GROUND FLOOR**

C E D A R 3 BEDROOM I A MIRRORED

| UNIT                  | TOTAL        |  |  |
|-----------------------|--------------|--|--|
| 4 PLEX CEDAR - TH 03  | 2363.75 SQFT |  |  |
| 10 PLEX CEDAR - TH 05 | 2420.59 SQFT |  |  |
| 10 PLEX CEDAR - TH 09 | 2377.75 SQFT |  |  |

# CEDAR **3 BEDROOM I B**

| UNIT                  | TOTAL        | TOTAL AREA |  |  |
|-----------------------|--------------|------------|--|--|
| 6 PLEX CEDAR - TH 02  | 2347.93 SQFT | 218.13 SQM |  |  |
| 6 PLEX CEDAR - TH 04  | 2347.39 SQFT | 218.08 SQM |  |  |
| 10 PLEX CEDAR - TH 02 | 2345.99 SQFT | 217.95 SQM |  |  |
| 10 PLEX CEDAR - TH 06 | 2390.45 SQFT | 222.08 SQM |  |  |

# **GROUND FLOOR**

CEDAR 3 BEDROOM I B MIRRORED

| UNIT                  | TOTAL AREA   |            |  |
|-----------------------|--------------|------------|--|
| 6 PLEX CEDAR - TH 03  | 2347.39 SQFT | 218.08 SQM |  |
| 6 PLEX CEDAR - TH 05  | 2347.93 SQFT | 218.13 SQM |  |
| 10 PLEX CEDAR - TH 03 | 2346.85 SQFT | 218.03 SQM |  |
| 10 PLEX CEDAR - TH 07 | 2346.85 SQFT | 218.03 SQM |  |

# C E D A R 4 BEDROOM I A

UNIT 4 PLEX CEDAR - TH 01 2635.86 SQFT

KEY PLAN

FLOOR PLAN 1. All dimensions are in imperial and metric, and measured from core to core excluding construction tolerances. 2. All materials, dimensions, and drawings are approximate only. 3. Information is subject to change without notice, at developer's absolute discretion. 4. Actual area may vary from the stated area. 5. Drawings not to scale. 6. All images used are for illustrative purposes only and do not represent the actual size, features, specifications, at it's absolute discretion, without any liability whatsoever.

# CEDAR 4 BEDROOM I B

| UNIT                  | TOTAL AREA   |      |  |
|-----------------------|--------------|------|--|
| 6 PLEX CEDAR - TH 01  | 2600.13 SQFT | 241. |  |
| 10 PLEX CEDAR - TH 01 | 2598.94 SQFT | 241. |  |