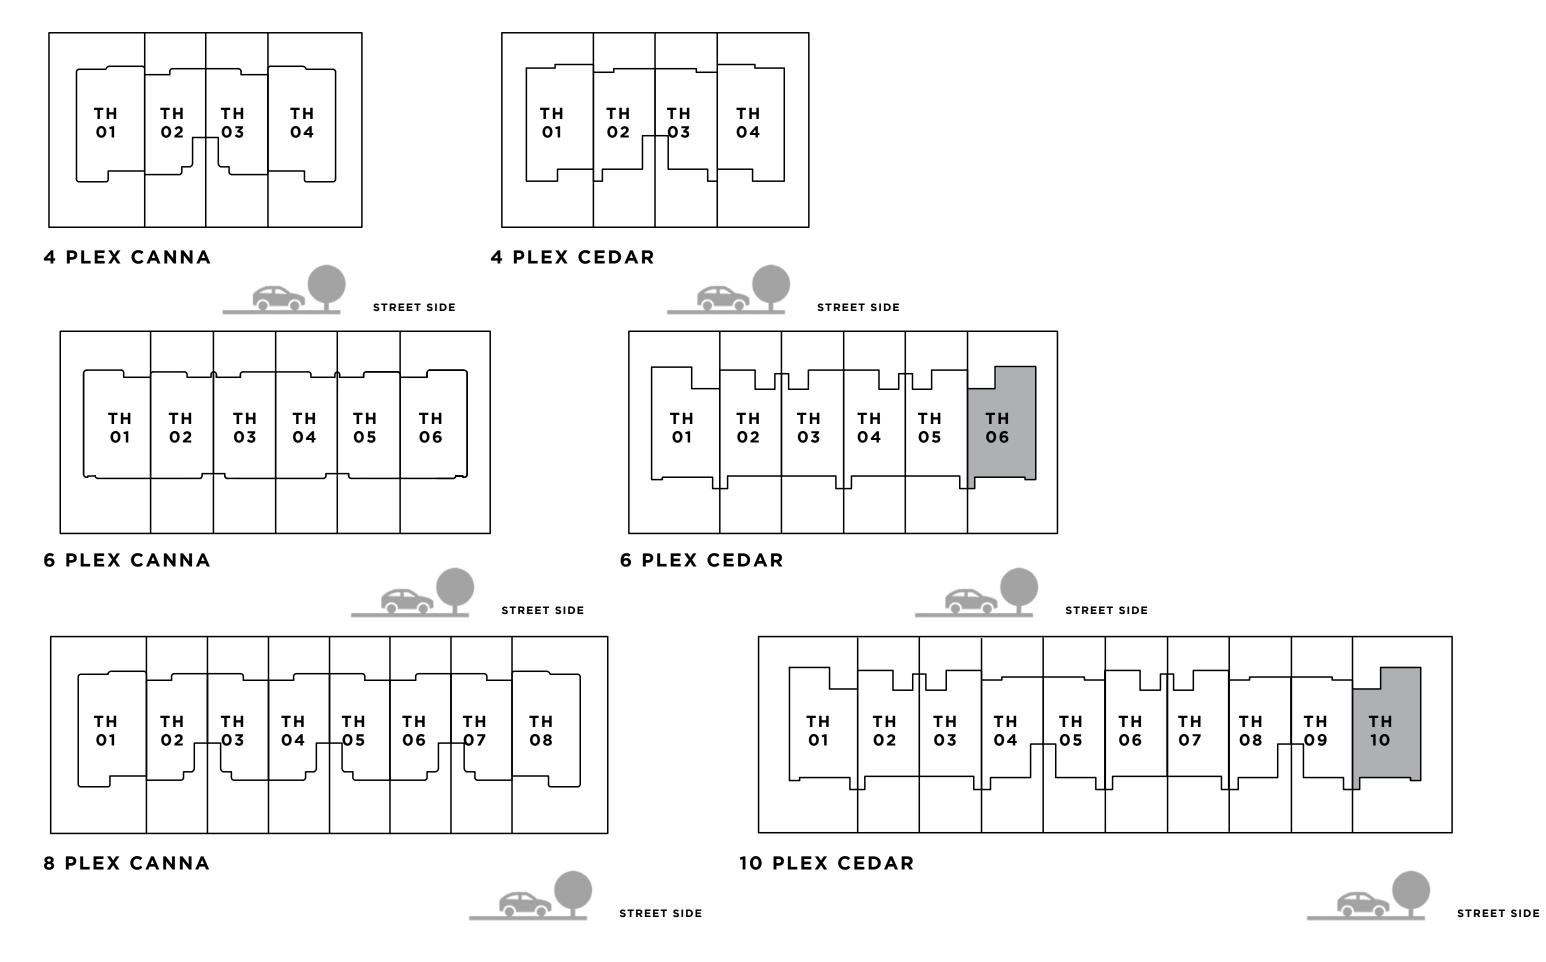

# **GROUND FLOOR**

C E D A R 4 BEDROOM I B MIRRORED

| UNIT                  | τοτα         |  |  |
|-----------------------|--------------|--|--|
| 6 PLEX CEDAR - TH 06  | 2600.13 SQFT |  |  |
| 10 PLEX CEDAR - TH 10 | 2600.56 SQFT |  |  |

**KEY PLAN** 

FLOOR PLAN 1. All dimensions are in imperial and metric, and measured from core to core excluding construction tolerances. 2. All materials, dimensions, and drawings are approximate only. 3. Information is subject to change without notice, at developer's absolute discretion. 4. Actual area may vary from the stated area. 5. Drawings not to scale. 6. All images used are for illustrative purposes only and do not represent the actual size, features, specifications, at it's absolute discretion, without any liability whatsoever.