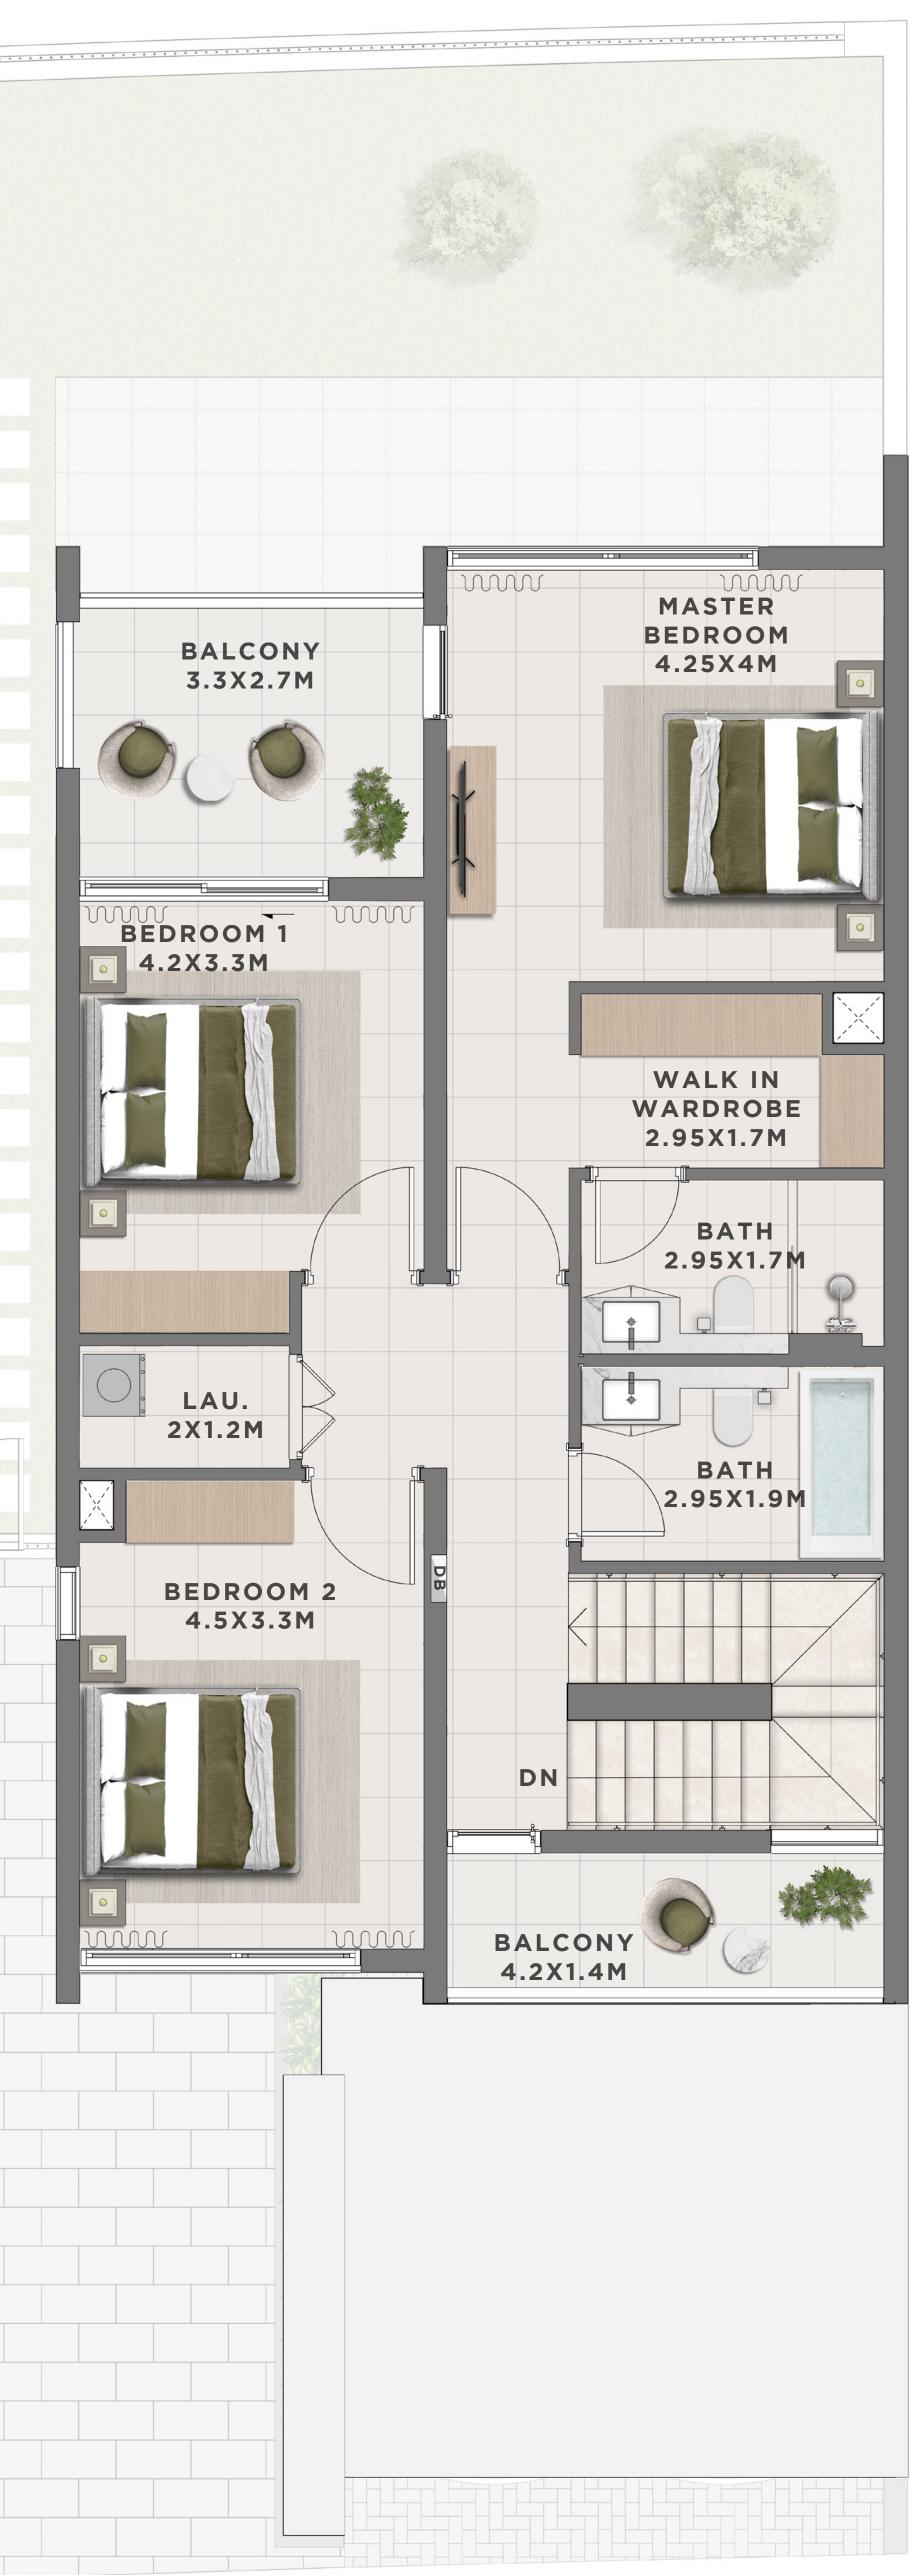

# C A N N A 3 BEDROOM I A

| UNIT                 | TOTAL        | AREA       |
|----------------------|--------------|------------|
| 4 PLEX CANNA - TH 02 | 2232.65 SQFT | 207.42 SQM |
| 8 PLEX CANNA - TH 02 | 2234.48 SQFT | 207.59 SQM |
| 8 PLEX CANNA - TH 04 | 2237.60 SQFT | 207.88 SQM |
| 8 PLEX CANNA - TH 06 | 2237.49 SQFT | 207.87 SQM |

KEY PLAN

ТН 01

02 \_

FLOOR PLAN 1. All dimensions are in imperial and metric, and measured from core to core excluding construction tolerances. 2. All materials, dimensions, and drawings are approximate only. 3. Information is subject to change without notice, at developer's absolute discretion. 4. Actual area may vary from the stated area. 5. Drawings not to scale. 6. All images used are for illustrative purposes only and do not represent the actual size, features, specifications, at it's absolute discretion, without any liability whatsoever.