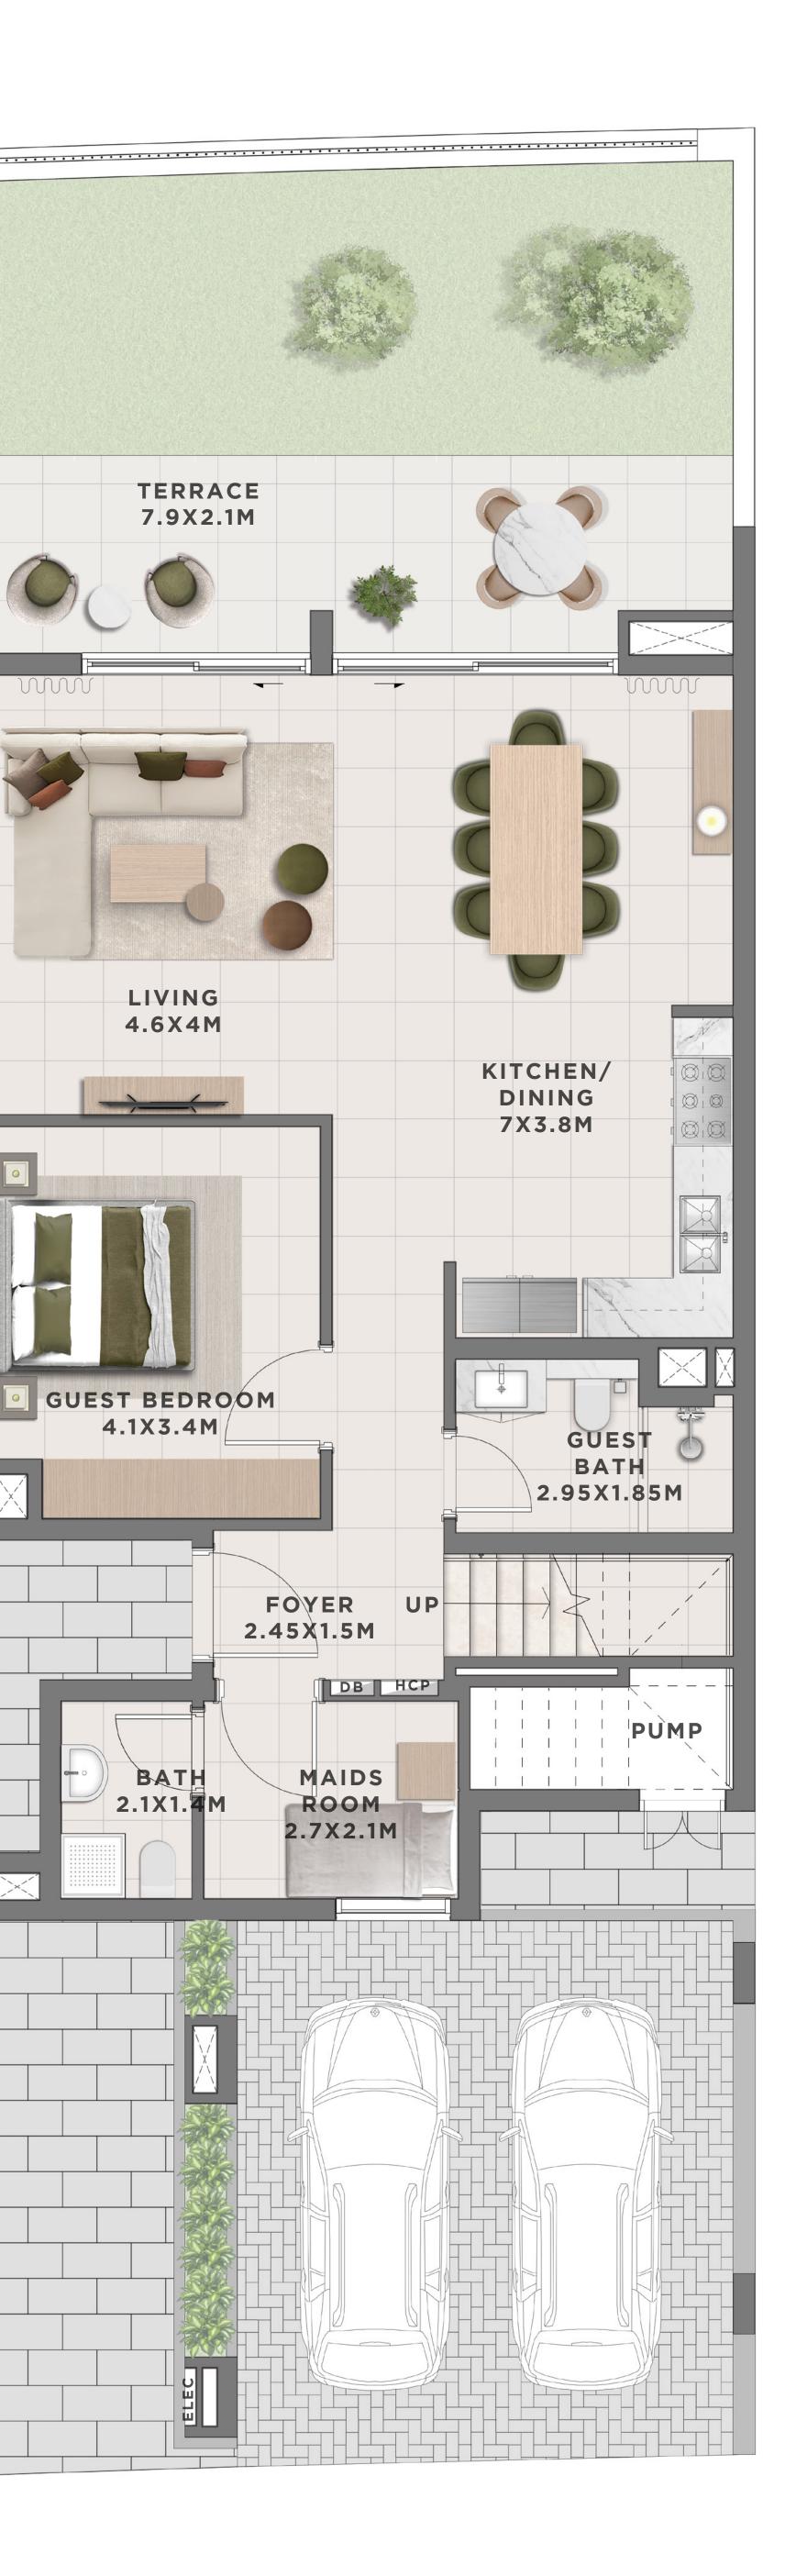

# C A N N A 3 BEDROOM I A

| UNIT                 | TOTAL        | AREA       |
|----------------------|--------------|------------|
| 4 PLEX CANNA - TH 02 | 2232.65 SQFT | 207.42 SQM |
| 8 PLEX CANNA - TH 02 | 2234.48 SQFT | 207.59 SQM |
| 8 PLEX CANNA - TH 04 | 2237.60 SQFT | 207.88 SQM |
| 8 PLEX CANNA - TH 06 | 2237.49 SQFT | 207.87 SQM |

KEY PLAN

ТН 01

02 \_

FLOOR PLAN 1. All dimensions are in imperial and metric, and measured from core to core excluding construction tolerances. 2. All materials, dimensions, and drawings are approximate only. 3. Information is subject to change without notice, at developer's absolute discretion. 4. Actual area may vary from the stated area. 5. Drawings not to scale. 6. All images used are for illustrative purposes only and do not represent the actual size, features, specifications, at it's absolute discretion, without any liability whatsoever.