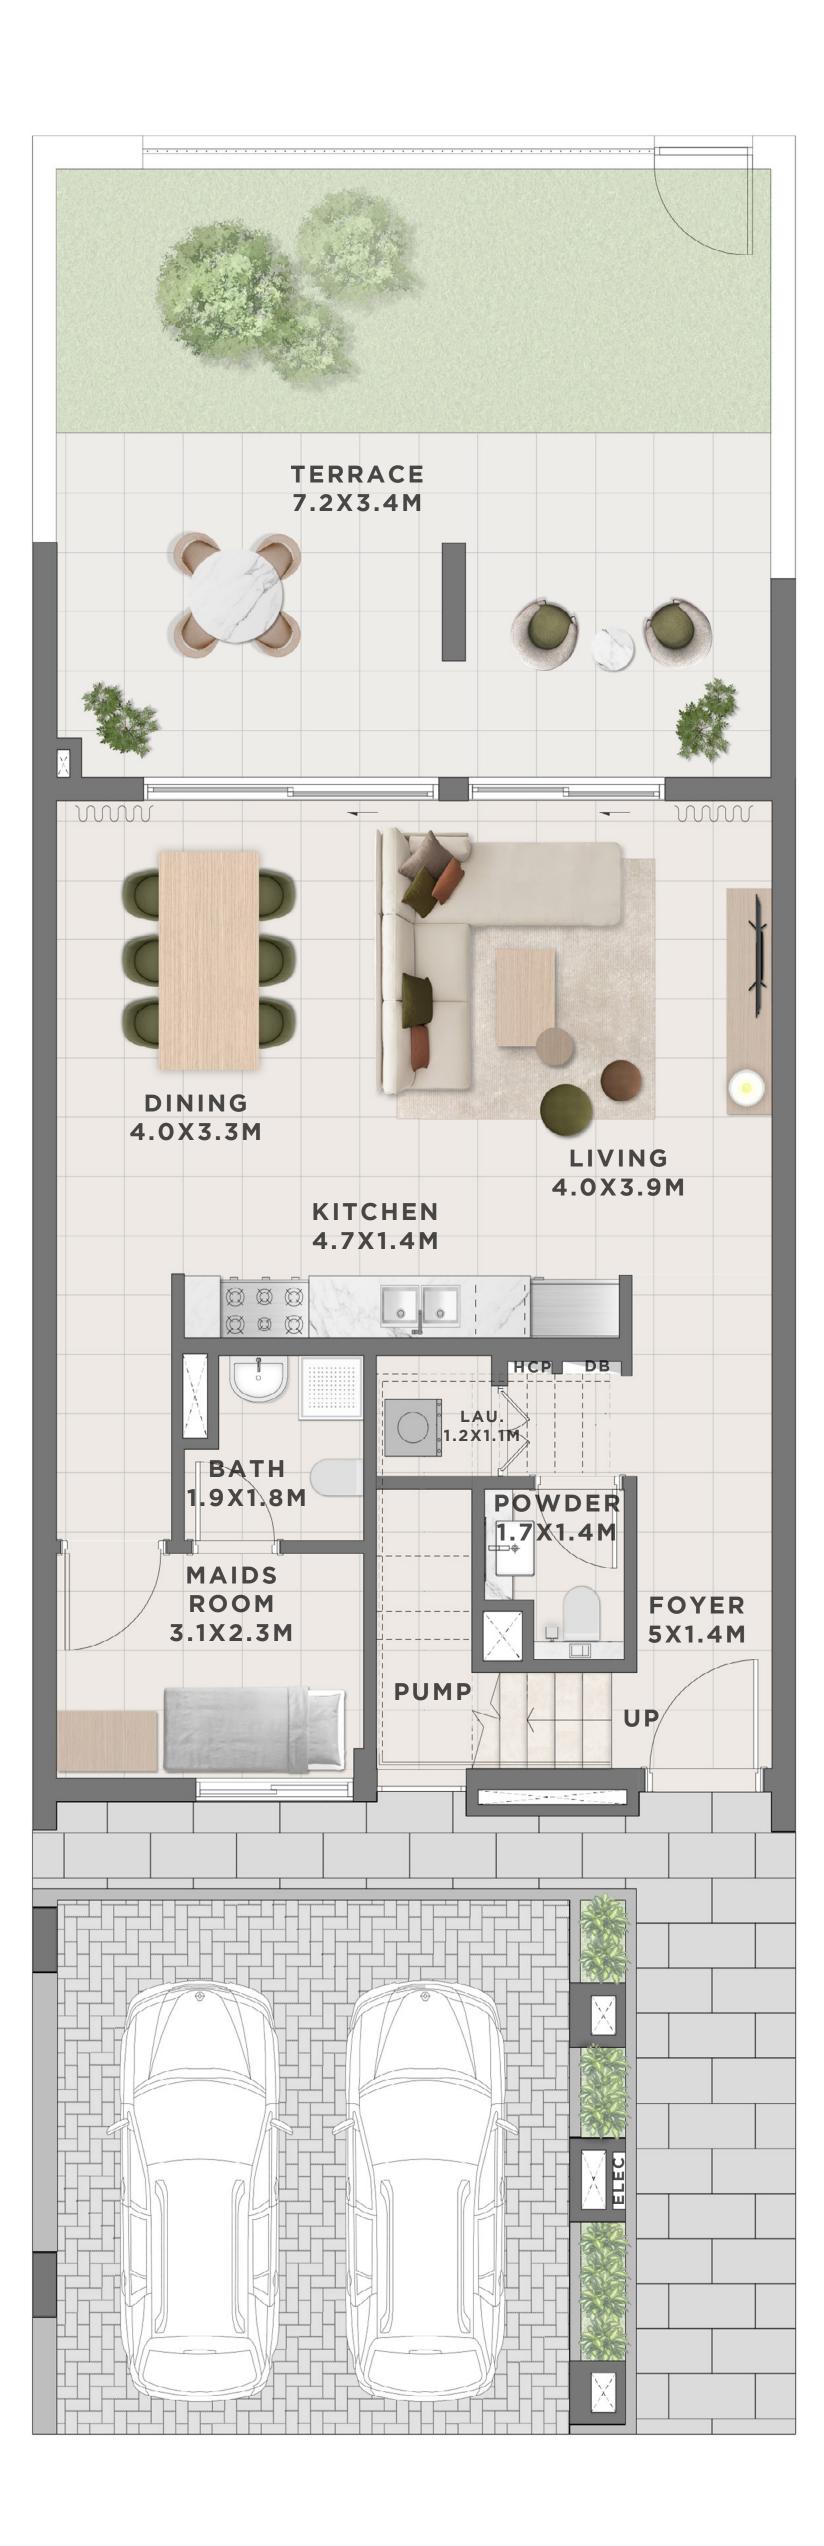

# **GROUND FLOOR**

| UNIT                 | τοτα         |
|----------------------|--------------|
| 4 PLEX CANNA - TH 01 | 2683.33 SQFT |
| 8 PLEX CANNA - TH 01 | 2683.33 SQFT |

FLOOR PLAN 1. All dimensions are in imperial and metric, and measured from core to core excluding construction tolerances. 2. All materials, dimensions, and drawings are approximate only. 3. Information is subject to change without notice, at developer's absolute discretion. 4. Actual area may vary from the stated area. 5. Drawings not to scale. 6. All images used are for illustrative purposes only and do not represent the actual size, features, specifications, at it's absolute discretion, without any liability whatsoever.

**KEY PLAN** 

FLOOR PLAN 1. All dimensions are in imperial and metric, and measured from core to core excluding construction tolerances. 2. All materials, dimensions, and drawings are approximate only. 3. Information is subject to change without notice, at developer's absolute discretion. 4. Actual area may vary from the stated area. 5. Drawings not to scale. 6. All images used are for illustrative purposes only and do not represent the actual size, features, specifications, at it's absolute discretion, without any liability whatsoever.