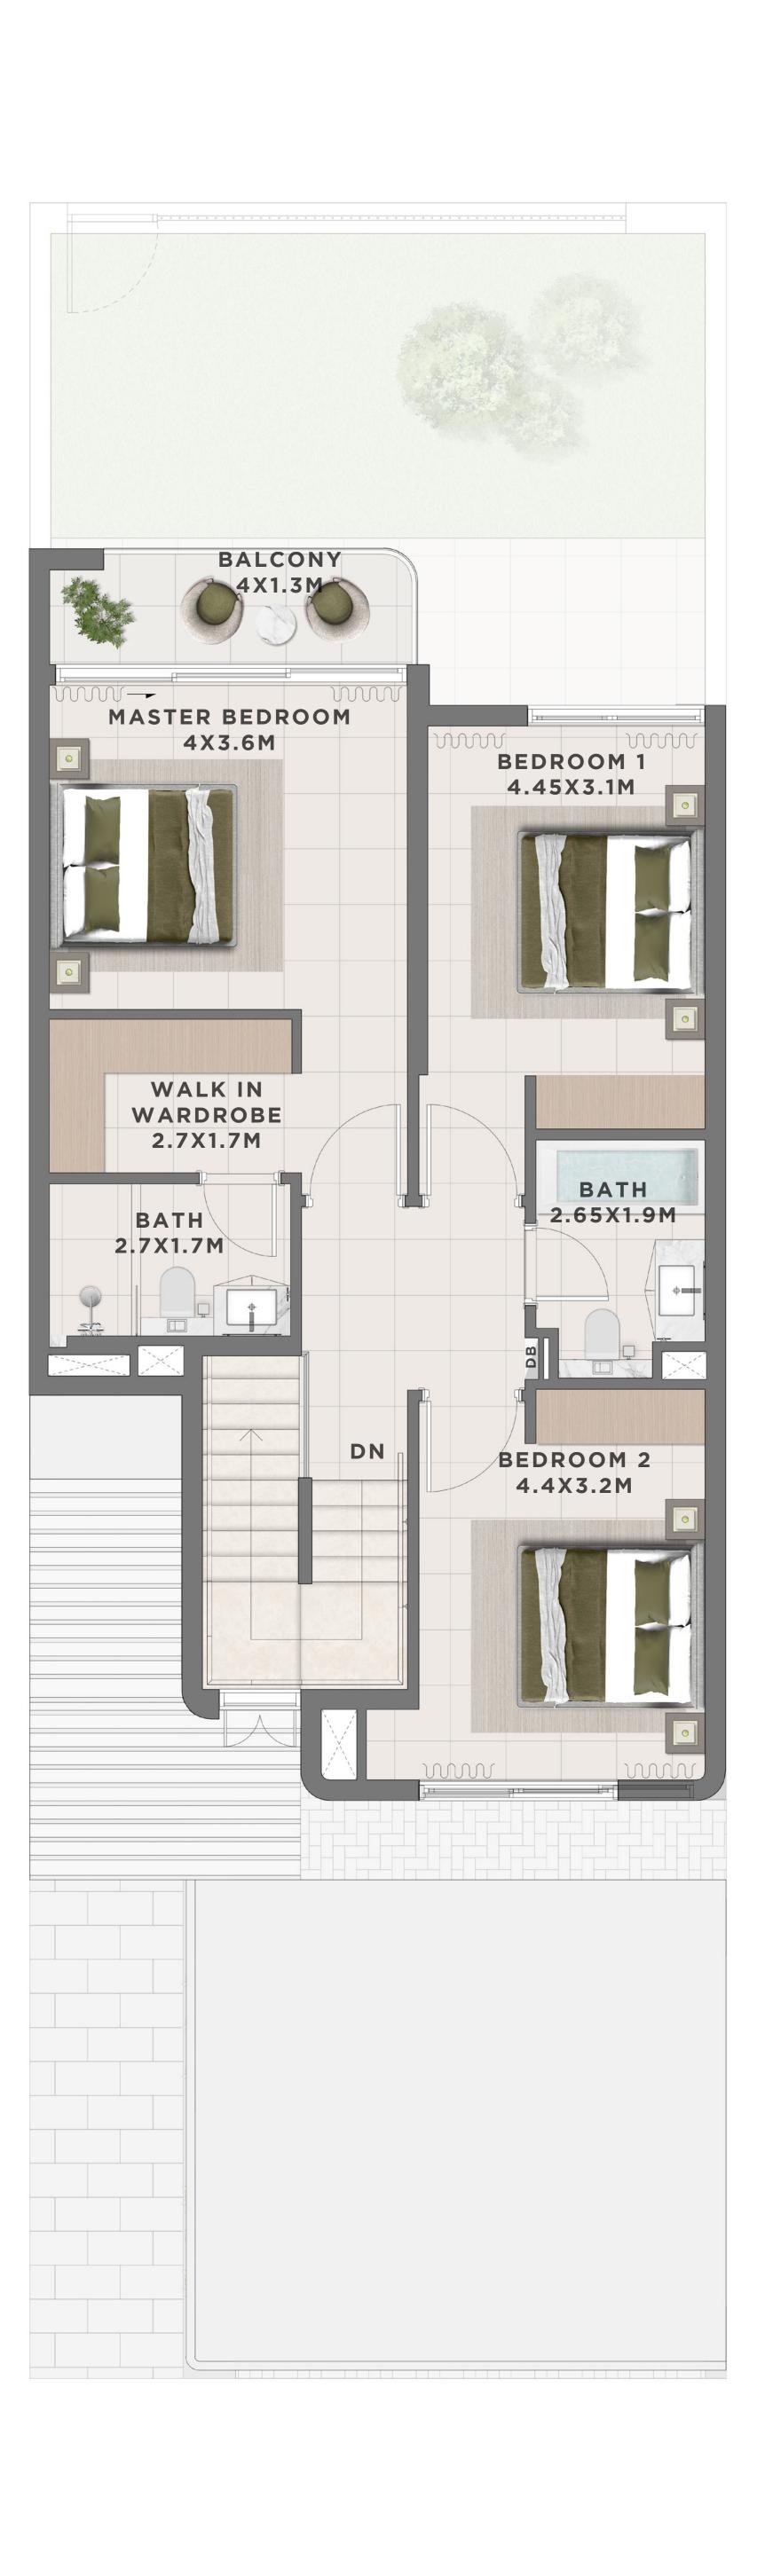

# C A N N A 3 BEDROOM I A

| UNIT                 | TOTAL        | AREA       |
|----------------------|--------------|------------|
| 4 PLEX CANNA - TH 02 | 2232.65 SQFT | 207.42 SQM |
| 8 PLEX CANNA - TH 02 | 2234.48 SQFT | 207.59 SQM |
| 8 PLEX CANNA - TH 04 | 2237.60 SQFT | 207.88 SQM |
| 8 PLEX CANNA - TH 06 | 2237.49 SQFT | 207.87 SQM |

KEY PLAN

ТН 01

02 \_

FLOOR PLAN 1. All dimensions are in imperial and metric, and measured from core to core excluding construction tolerances. 2. All materials, dimensions, and drawings are approximate only. 3. Information is subject to change without notice, at developer's absolute discretion. 4. Actual area may vary from the stated area. 5. Drawings not to scale. 6. All images used are for illustrative purposes only and do not represent the actual size, features, specifications, at it's absolute discretion, without any liability whatsoever.