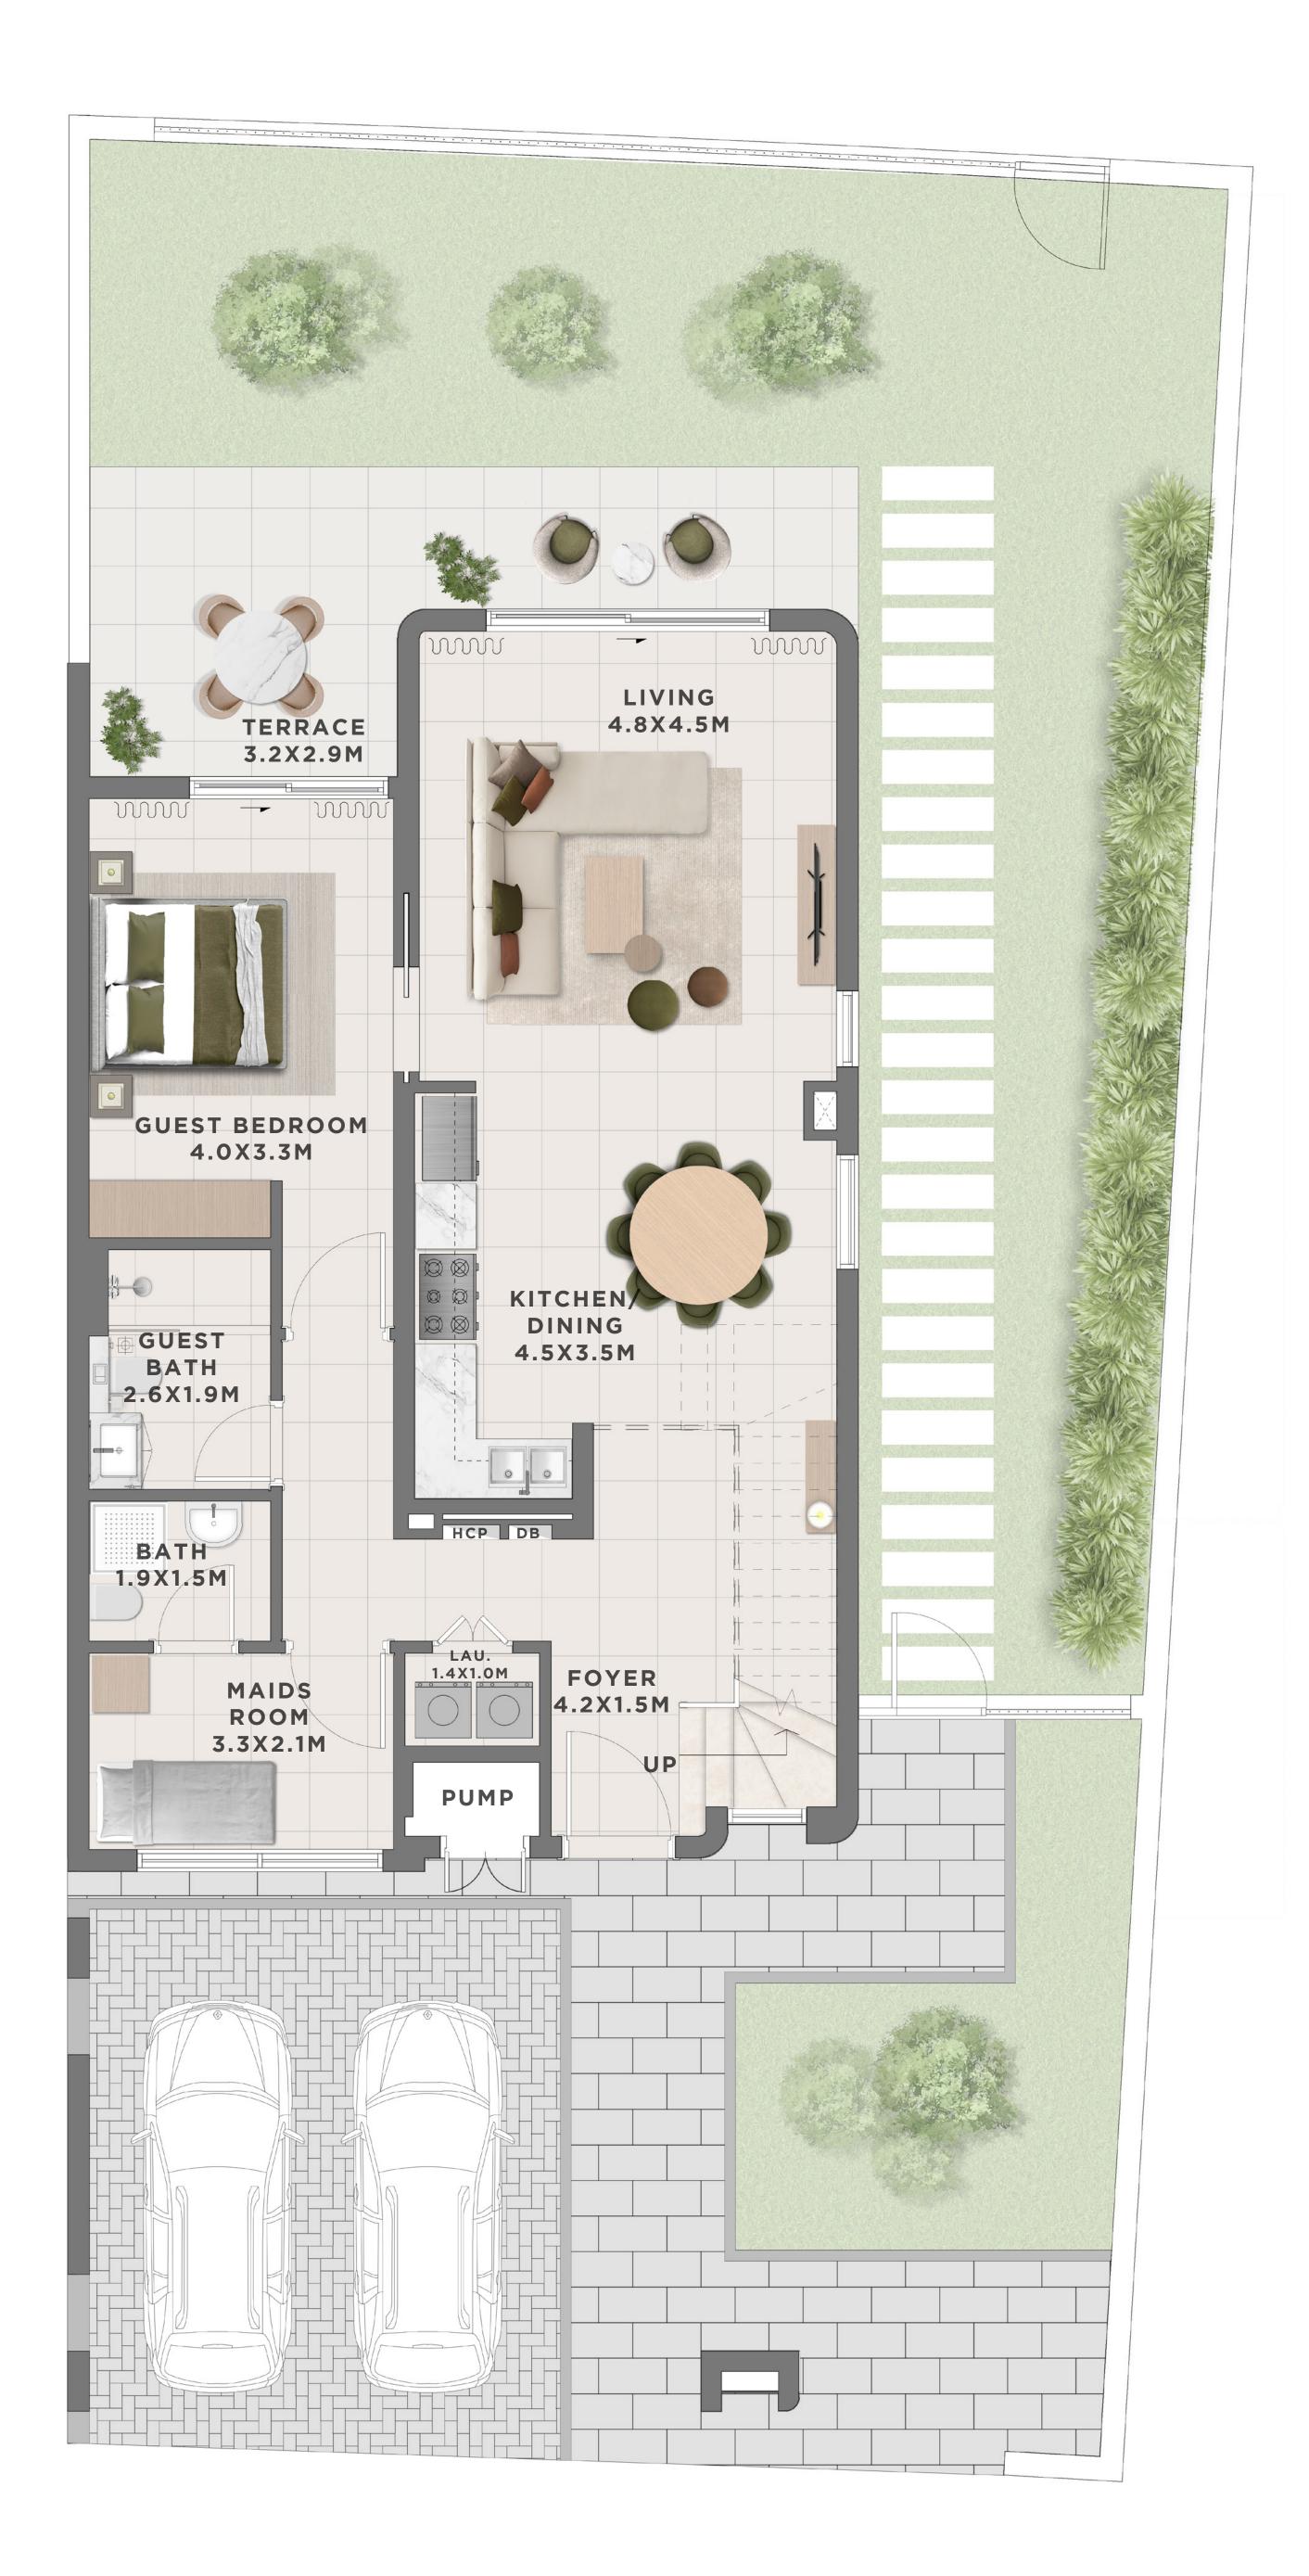

# C A N N A 3 BEDROOM I A

| UNIT                 | TOTAL        | AREA       |
|----------------------|--------------|------------|
| 4 PLEX CANNA - TH 02 | 2232.65 SQFT | 207.42 SQM |
| 8 PLEX CANNA - TH 02 | 2234.48 SQFT | 207.59 SQM |
| 8 PLEX CANNA - TH 04 | 2237.60 SQFT | 207.88 SQM |
| 8 PLEX CANNA - TH 06 | 2237.49 SQFT | 207.87 SQM |

# **GROUND FLOOR**

C A N N A 3 BEDROOM I A MIRRORED

| UNIT                 | τοτα         |
|----------------------|--------------|
| 4 PLEX CANNA - TH 03 | 2232.76 SQFT |
| 8 PLEX CANNA - TH 03 | 2244.06 SQFT |

# **GROUND FLOOR**

C A N N A 3 BEDROOM I A MIRRORED

| UNIT                 | τοτα         |
|----------------------|--------------|
| 8 PLEX CANNA - TH 05 | 2237.60 SQFT |
| 8 PLEX CANNA - TH 07 | 2234.48 SQFT |

# C A N N A 3 BEDROOM I B

| UNIT                 | τοτα         |
|----------------------|--------------|
| 6 PLEX CANNA - TH 02 | 2442.22 SQFT |
| 6 PLEX CANNA - TH 04 | 2442.22 SQFT |

FLOOR PLAN 1. All dimensions are in imperial and metric, and measured from core to core excluding construction tolerances. 2. All materials, dimensions, and drawings are approximate only. 3. Information is subject to change without notice, at developer's absolute discretion. 4. Actual area may vary from the stated area. 5. Drawings not to scale. 6. All images used are for illustrative purposes only and do not represent the actual size, features, specifications, at it's absolute discretion, without any liability whatsoever.

# **GROUND FLOOR**

| UNIT                 | τοτα         |
|----------------------|--------------|
| 4 PLEX CANNA - TH 01 | 2683.33 SQFT |
| 8 PLEX CANNA - TH 01 | 2683.33 SQFT |

FLOOR PLAN 1. All dimensions are in imperial and metric, and measured from core to core excluding construction tolerances. 2. All materials, dimensions, and drawings are approximate only. 3. Information is subject to change without notice, at developer's absolute discretion. 4. Actual area may vary from the stated area. 5. Drawings not to scale. 6. All images used are for illustrative purposes only and do not represent the actual size, features, specifications, at it's absolute discretion, without any liability whatsoever.

# C A N N A 4 BEDROOM I B

UNIT 2546.95 SQFT 6 PLEX CANNA - TH 01

KEY PLAN

FLOOR PLAN 1. All dimensions are in imperial and metric, and measured from core to core excluding construction tolerances. 2. All materials, dimensions, and drawings are approximate only. 3. Information is subject to change without notice, at developer's absolute discretion. 4. Actual area may vary from the stated area. 5. Drawings not to scale. 6. All images used are for illustrative purposes only and do not represent the actual size, features, specifications, at it's absolute discretion, without any liability whatsoever.

# C E D A R 3 BEDROOM I A

| UNIT                  | TOTAL        |
|-----------------------|--------------|
| 4 PLEX CEDAR - TH 02  | 2363.75 SQFT |
| 10 PLEX CEDAR - TH 04 | 2377.21 SQFT |
| 10 PLEX CEDAR - TH 08 | 2377.21 SQFT |

# **GROUND FLOOR**

C E D A R 3 BEDROOM I A MIRRORED

| UNIT                  | TOTAL        |  |  |
|-----------------------|--------------|--|--|
| 4 PLEX CEDAR - TH 03  | 2363.75 SQFT |  |  |
| 10 PLEX CEDAR - TH 05 | 2420.59 SQFT |  |  |
| 10 PLEX CEDAR - TH 09 | 2377.75 SQFT |  |  |

# CEDAR **3 BEDROOM I B**

| UNIT                  | TOTAL        | TOTAL AREA |  |  |
|-----------------------|--------------|------------|--|--|
| 6 PLEX CEDAR - TH 02  | 2347.93 SQFT | 218.13 SQM |  |  |
| 6 PLEX CEDAR - TH 04  | 2347.39 SQFT | 218.08 SQM |  |  |
| 10 PLEX CEDAR - TH 02 | 2345.99 SQFT | 217.95 SQM |  |  |
| 10 PLEX CEDAR - TH 06 | 2390.45 SQFT | 222.08 SQM |  |  |

# **GROUND FLOOR**

CEDAR 3 BEDROOM I B MIRRORED

| UNIT                  | TOTAL AREA   |            |  |
|-----------------------|--------------|------------|--|
| 6 PLEX CEDAR - TH 03  | 2347.39 SQFT | 218.08 SQM |  |
| 6 PLEX CEDAR - TH 05  | 2347.93 SQFT | 218.13 SQM |  |
| 10 PLEX CEDAR - TH 03 | 2346.85 SQFT | 218.03 SQM |  |
| 10 PLEX CEDAR - TH 07 | 2346.85 SQFT | 218.03 SQM |  |

# C E D A R 4 BEDROOM I A

UNIT 4 PLEX CEDAR - TH 01 2635.86 SQFT

KEY PLAN

FLOOR PLAN 1. All dimensions are in imperial and metric, and measured from core to core excluding construction tolerances. 2. All materials, dimensions, and drawings are approximate only. 3. Information is subject to change without notice, at developer's absolute discretion. 4. Actual area may vary from the stated area. 5. Drawings not to scale. 6. All images used are for illustrative purposes only and do not represent the actual size, features, specifications, at it's absolute discretion, without any liability whatsoever.

# CEDAR 4 BEDROOM I B

| UNIT                  | TOTAL AREA   |      |  |
|-----------------------|--------------|------|--|
| 6 PLEX CEDAR - TH 01  | 2600.13 SQFT | 241. |  |
| 10 PLEX CEDAR - TH 01 | 2598.94 SQFT | 241. |  |