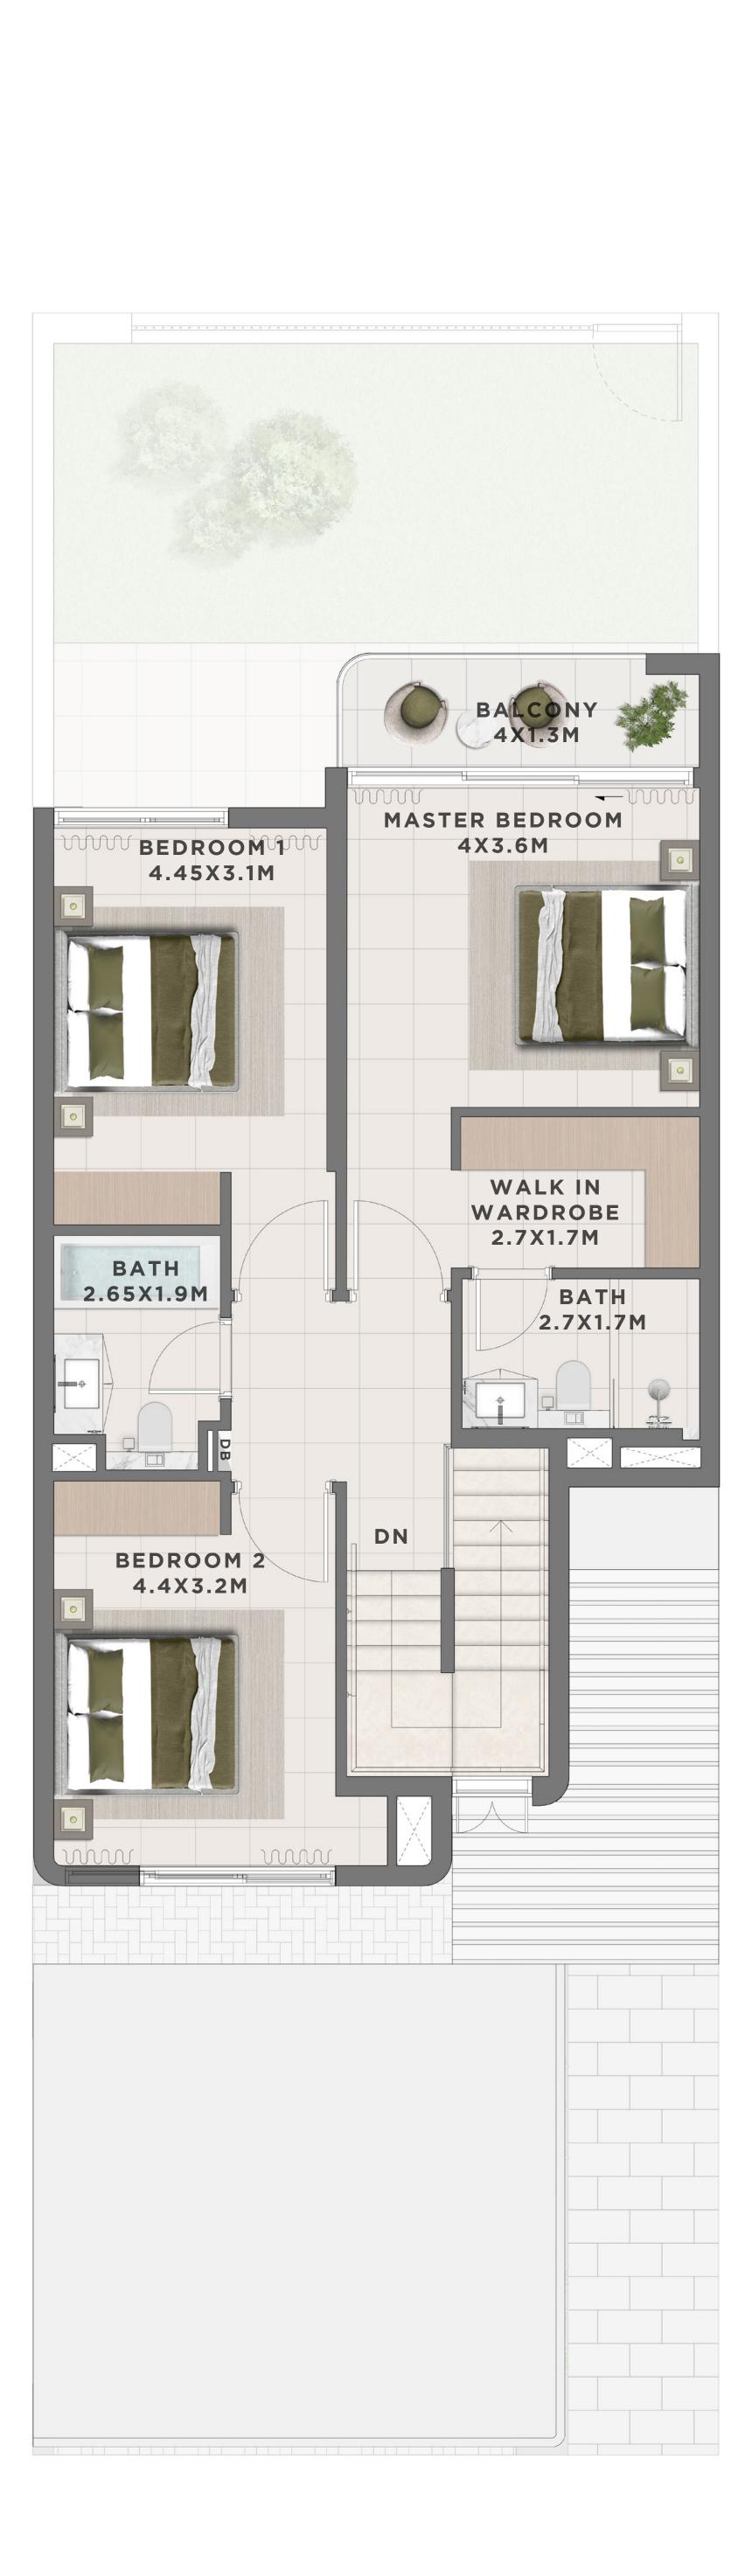

# **GROUND FLOOR**

C A N N A 3 BEDROOM I A MIRRORED

| UNIT                 | τοτα         |
|----------------------|--------------|
| 4 PLEX CANNA - TH 03 | 2232.76 SQFT |
| 8 PLEX CANNA - TH 03 | 2244.06 SQFT |

TAL AREA 207.43 SQM

208.48 SQM