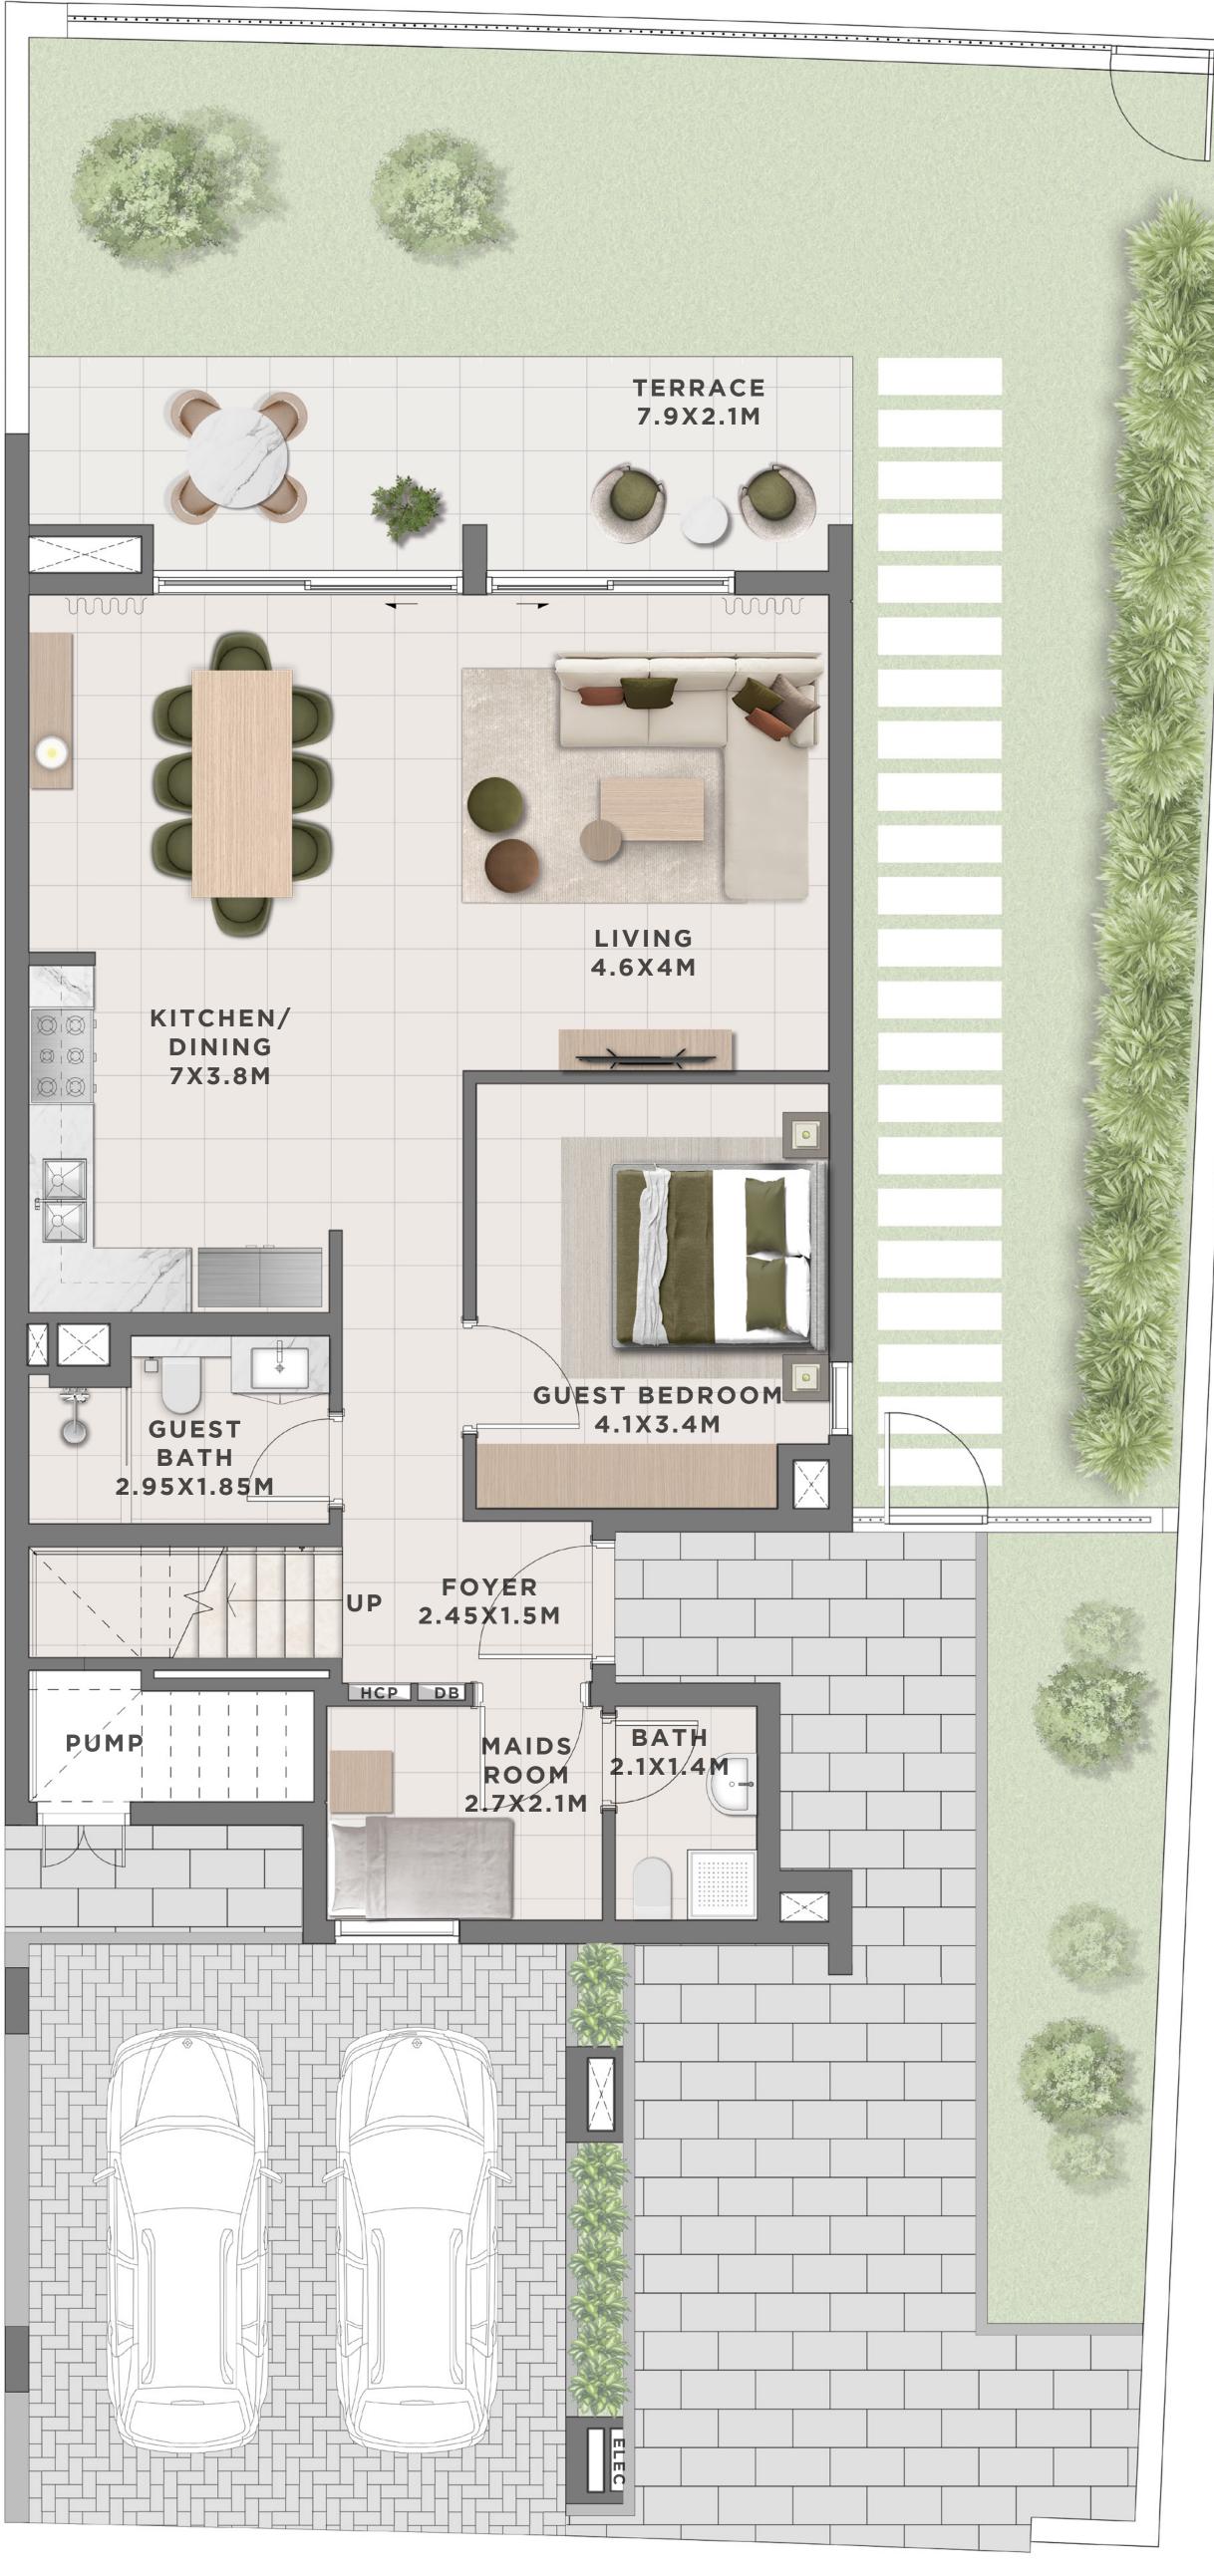

# C A N N A 3 BEDROOM I A

| UNIT                 | TOTAL        | AREA       |
|----------------------|--------------|------------|
| 4 PLEX CANNA - TH 02 | 2232.65 SQFT | 207.42 SQM |
| 8 PLEX CANNA - TH 02 | 2234.48 SQFT | 207.59 SQM |
| 8 PLEX CANNA - TH 04 | 2237.60 SQFT | 207.88 SQM |
| 8 PLEX CANNA - TH 06 | 2237.49 SQFT | 207.87 SQM |

KEY PLAN

ТН 01

02 \_

FLOOR PLAN 1. All dimensions are in imperial and metric, and measured from core to core excluding construction tolerances. 2. All materials, dimensions, and drawings are approximate only. 3. Information is subject to change without notice, at developer's absolute discretion. 4. Actual area may vary from the stated area. 5. Drawings not to scale. 6. All images used are for illustrative purposes only and do not represent the actual size, features, specifications, at it's absolute discretion, without any liability whatsoever.