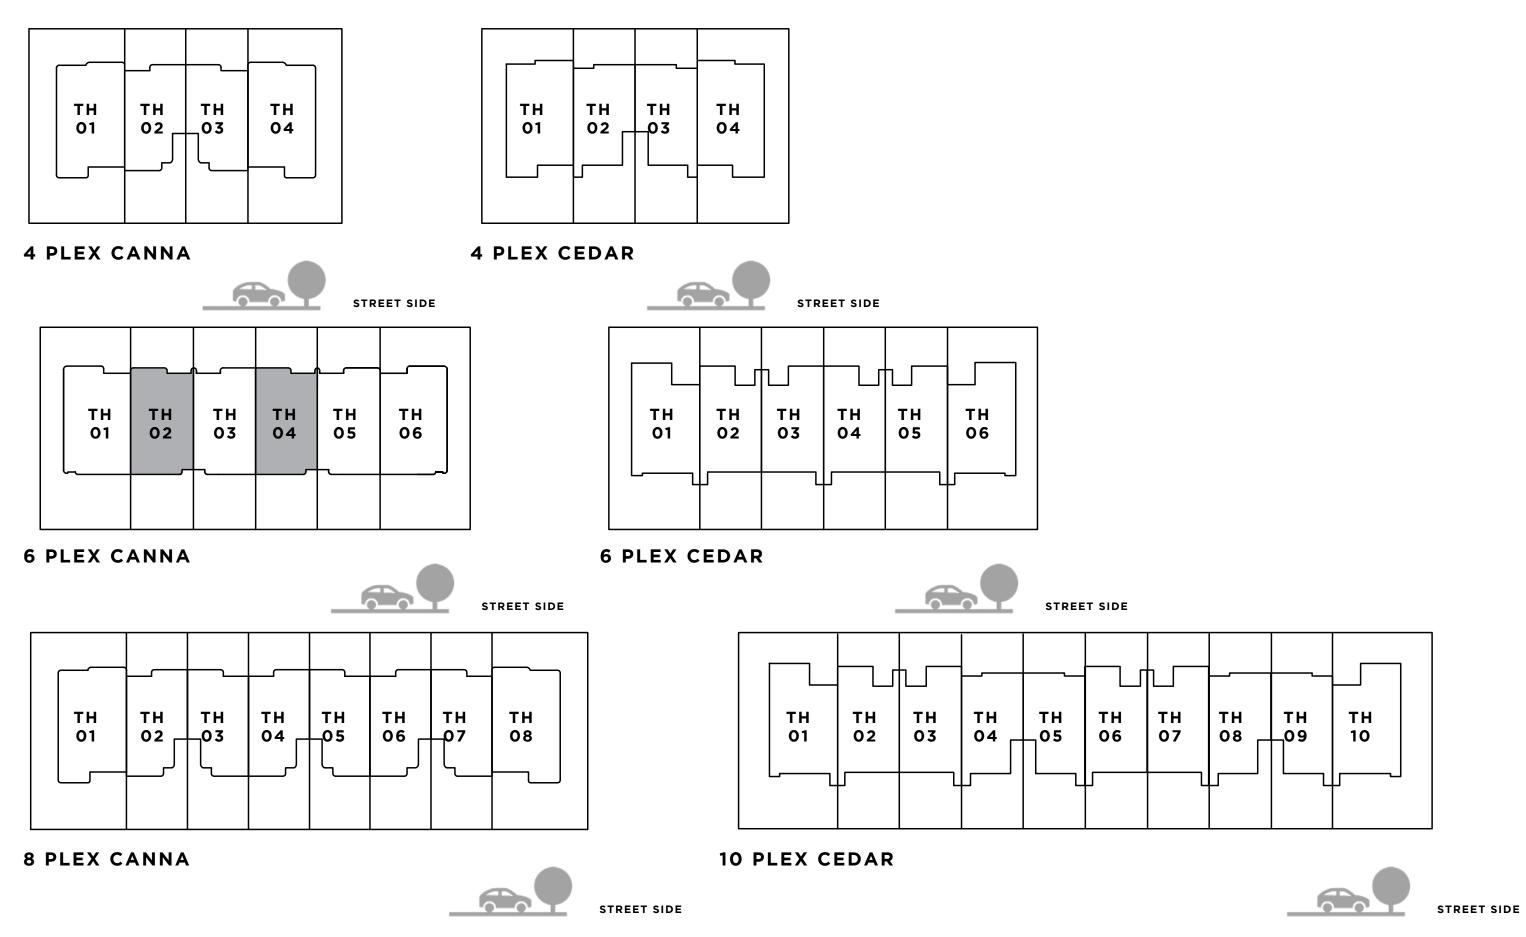

# C A N N A 3 BEDROOM I B

| UNIT                 | τοτα         |
|----------------------|--------------|
| 6 PLEX CANNA - TH 02 | 2442.22 SQFT |
| 6 PLEX CANNA - TH 04 | 2442.22 SQFT |

FLOOR PLAN 1. All dimensions are in imperial and metric, and measured from core to core excluding construction tolerances. 2. All materials, dimensions, and drawings are approximate only. 3. Information is subject to change without notice, at developer's absolute discretion. 4. Actual area may vary from the stated area. 5. Drawings not to scale. 6. All images used are for illustrative purposes only and do not represent the actual size, features, specifications, at it's absolute discretion, without any liability whatsoever.

OTAL AREA

226.89 SQM 226.89 SQM

**GROUND FLOOR** 

NIMA

C A N N A 3 BEDROOM I B MIRRORED

| UNIT                 | τοτα         |
|----------------------|--------------|
| 6 PLEX CANNA - TH 03 | 2442.22 SQFT |
| 6 PLEX CANNA - TH 05 | 2442.22 SQFT |