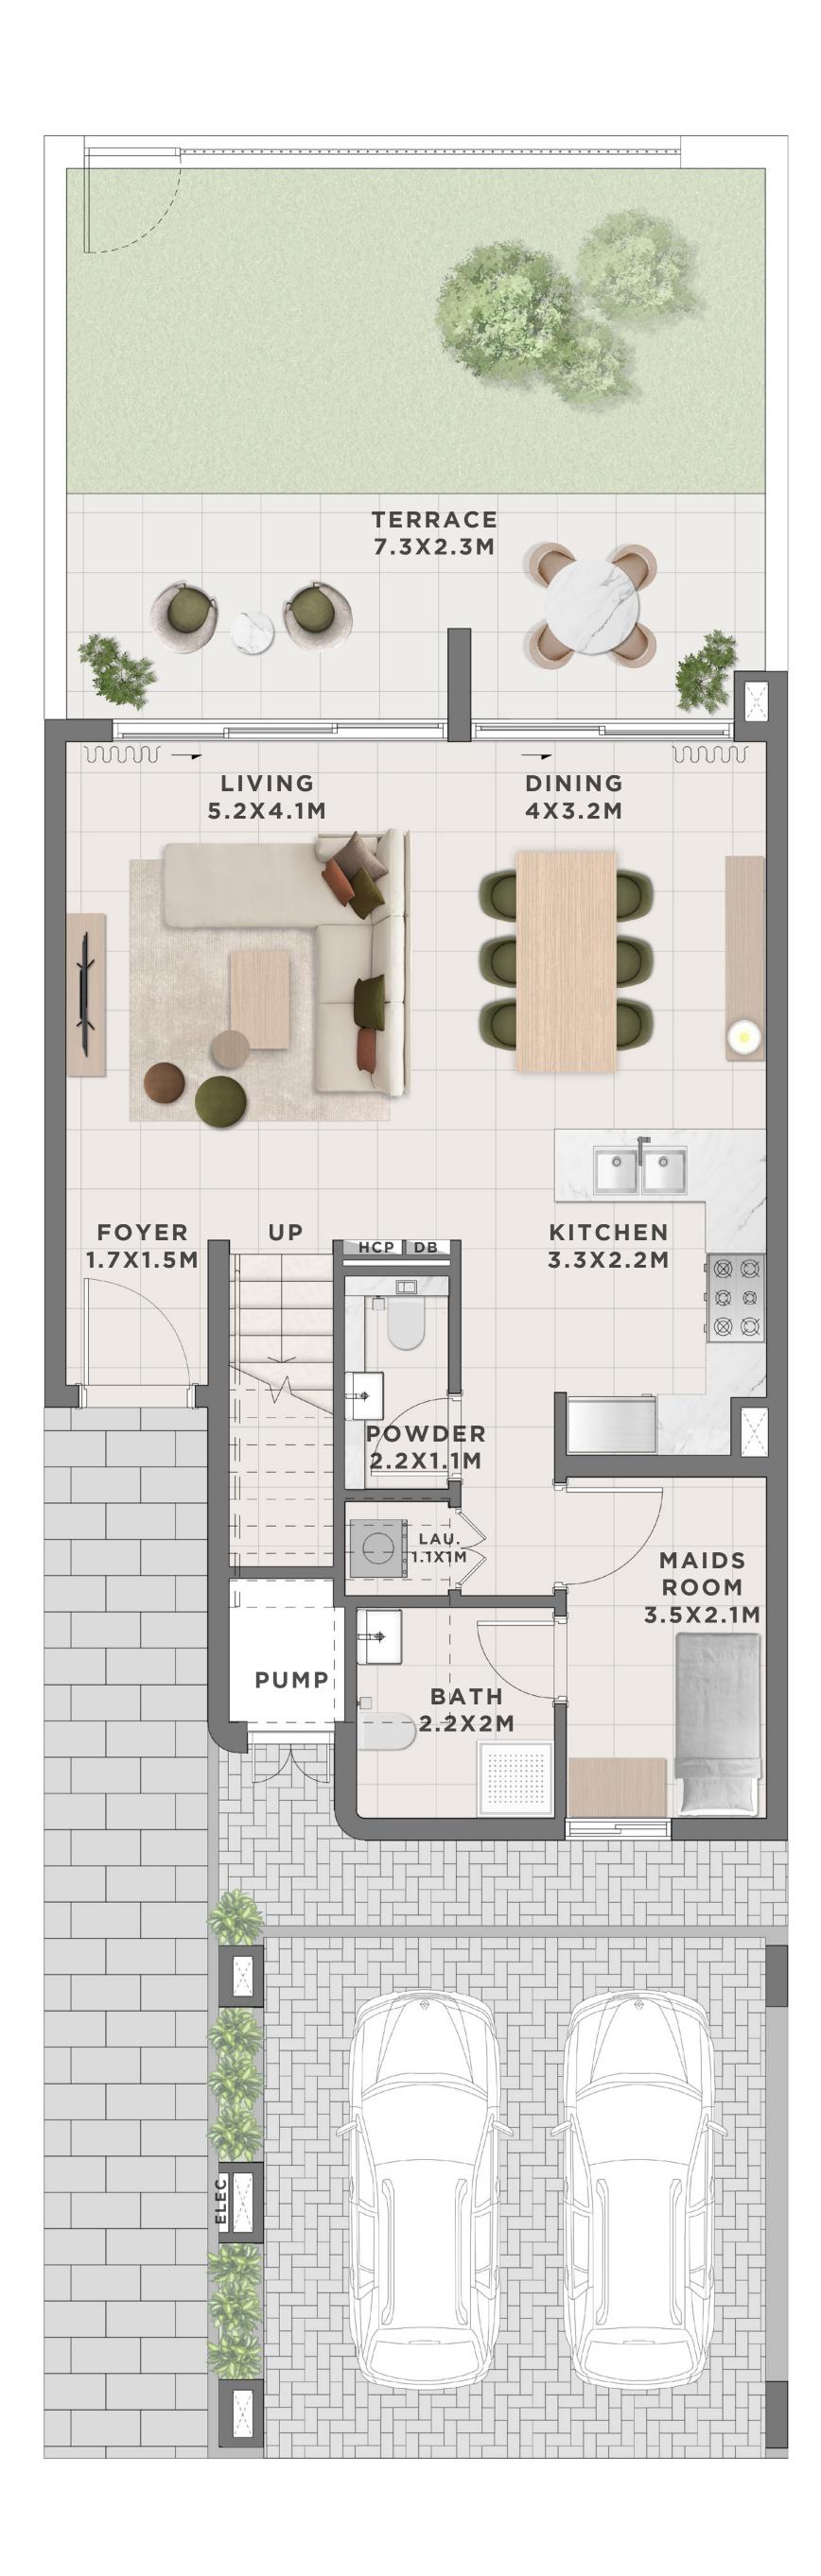

# C A N N A 3 BEDROOM I A

| UNIT                 | TOTAL        | AREA       |
|----------------------|--------------|------------|
| 4 PLEX CANNA - TH 02 | 2232.65 SQFT | 207.42 SQM |
| 8 PLEX CANNA - TH 02 | 2234.48 SQFT | 207.59 SQM |
| 8 PLEX CANNA - TH 04 | 2237.60 SQFT | 207.88 SQM |
| 8 PLEX CANNA - TH 06 | 2237.49 SQFT | 207.87 SQM |

KEY PLAN

ТН 01

02 \_

FLOOR PLAN 1. All dimensions are in imperial and metric, and measured from core to core excluding construction tolerances. 2. All materials, dimensions, and drawings are approximate only. 3. Information is subject to change without notice, at developer's absolute discretion. 4. Actual area may vary from the stated area. 5. Drawings not to scale. 6. All images used are for illustrative purposes only and do not represent the actual size, features, specifications, at it's absolute discretion, without any liability whatsoever.