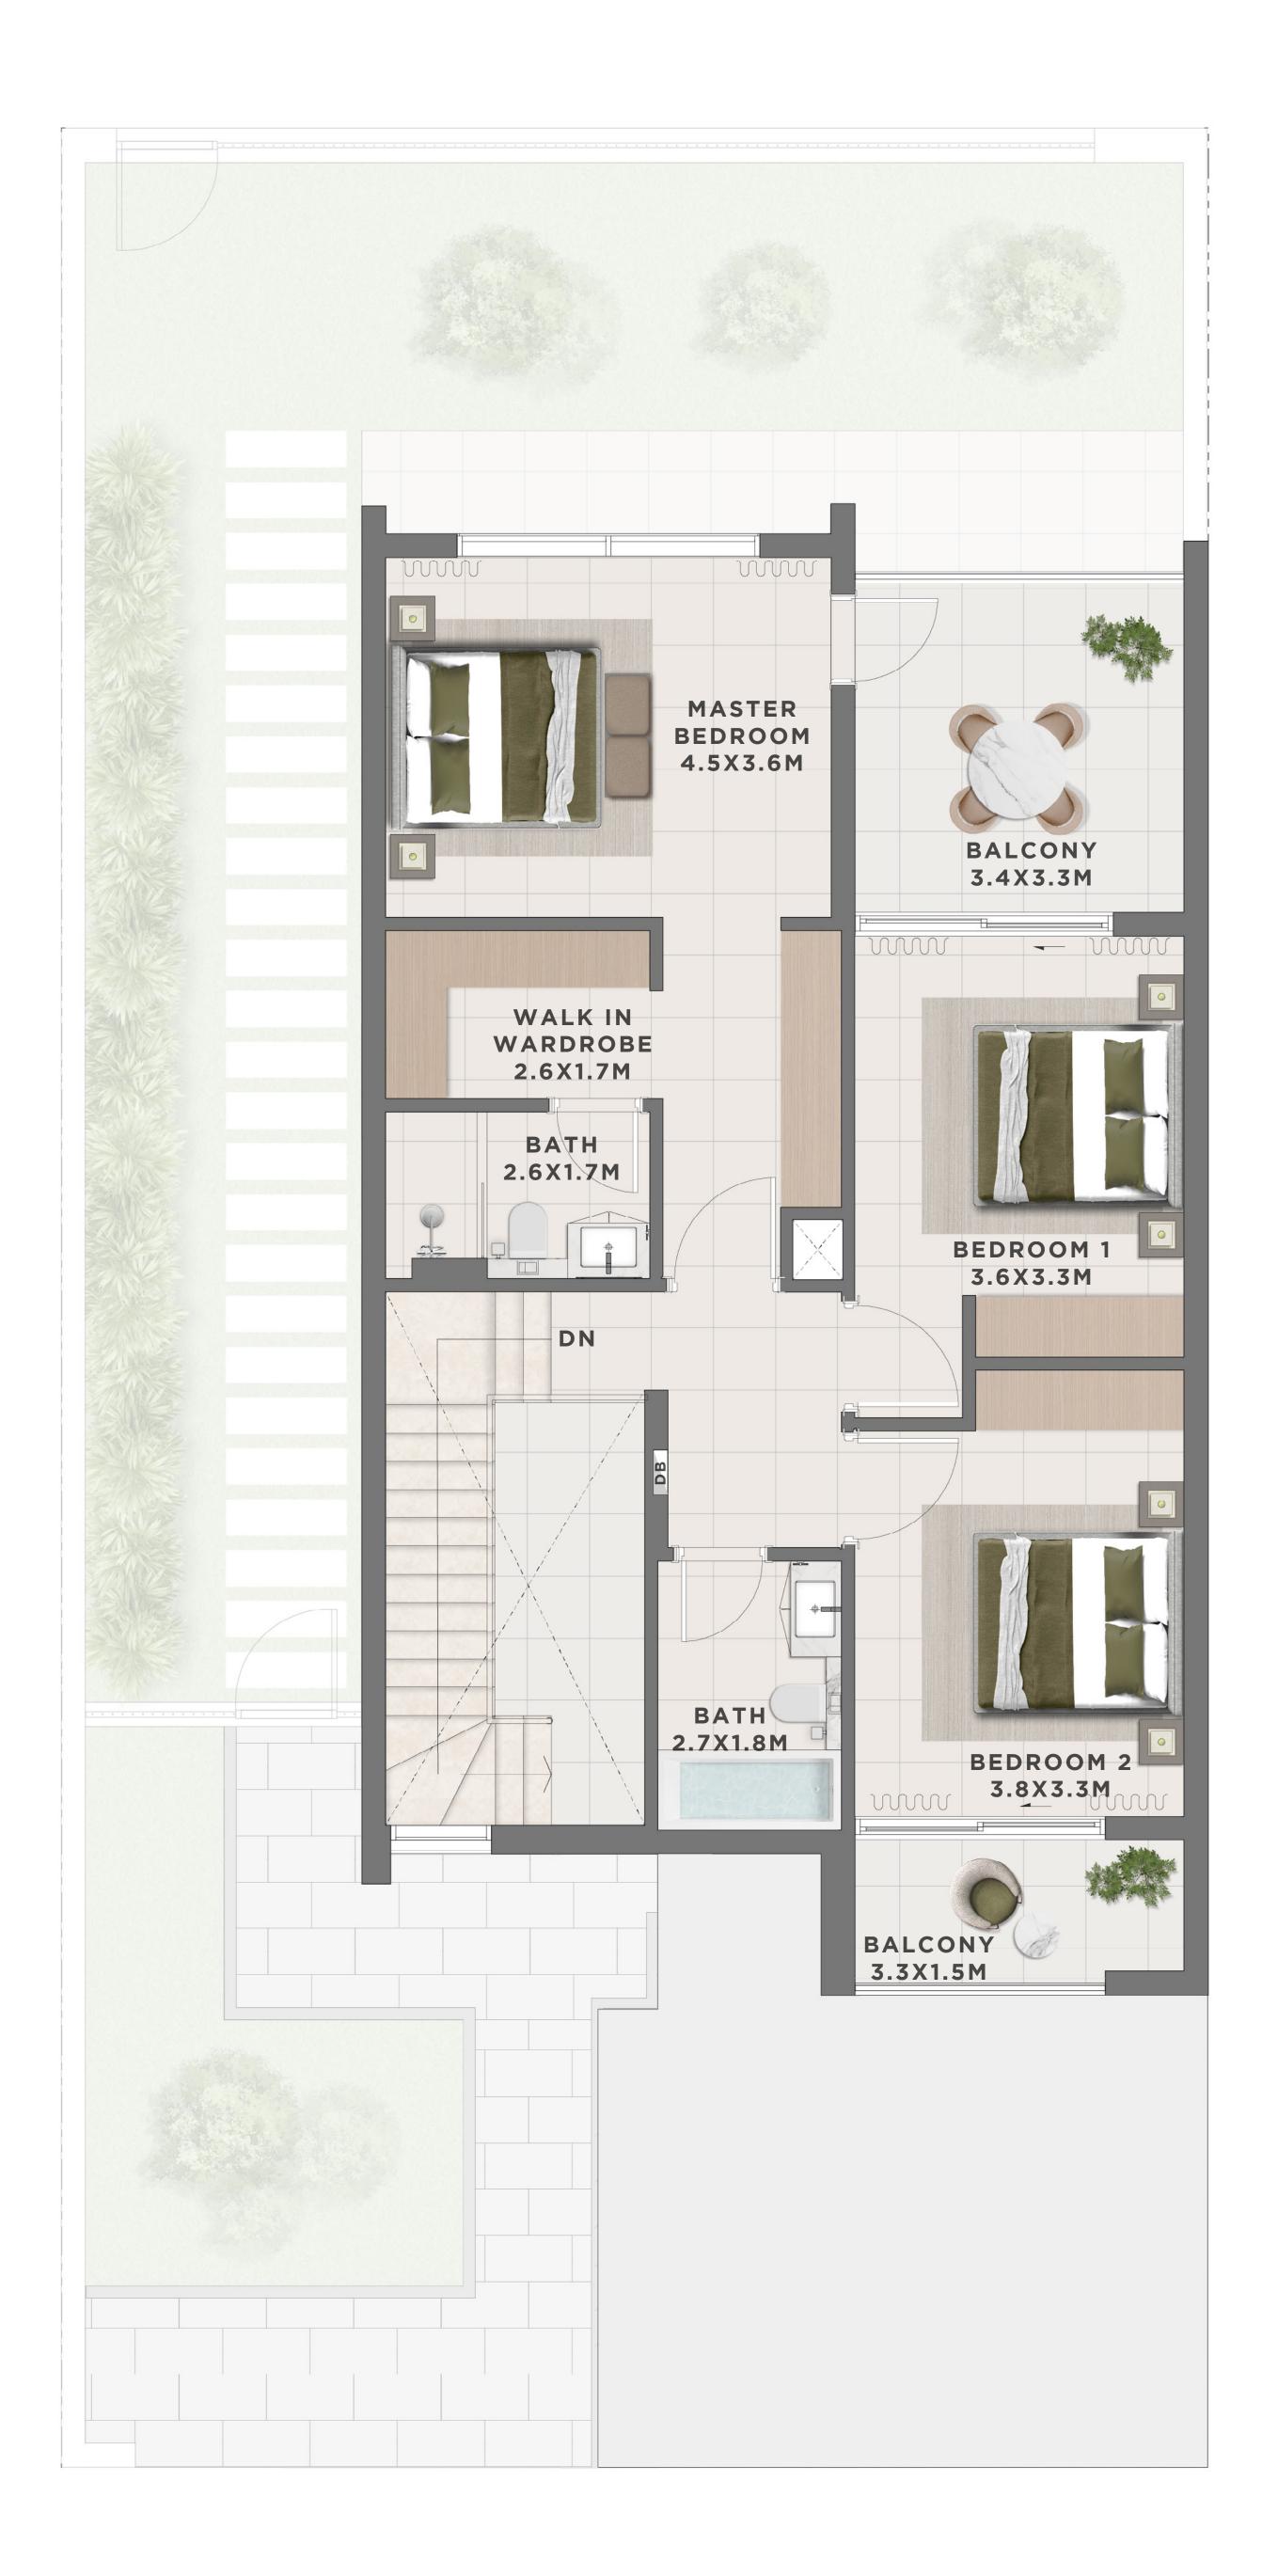

# CEDAR 4 BEDROOM I B

| UNIT                  | TOTAL AREA   |      |  |
|-----------------------|--------------|------|--|
| 6 PLEX CEDAR - TH 01  | 2600.13 SQFT | 241. |  |
| 10 PLEX CEDAR - TH 01 | 2598.94 SQFT | 241. |  |

**KEY PLAN** 

FLOOR PLAN 1. All dimensions are in imperial and metric, and measured from core to core excluding construction tolerances. 2. All materials, dimensions, and drawings are approximate only. 3. Information is subject to change without notice, at developer's absolute discretion. 4. Actual area may vary from the stated area. 5. Drawings not to scale. 6. All images used are for illustrative purposes only and do not represent the actual size, features, specifications, at it's absolute discretion, without any liability whatsoever.

### TAL AREA

241.56 SQM 241.60 SQM