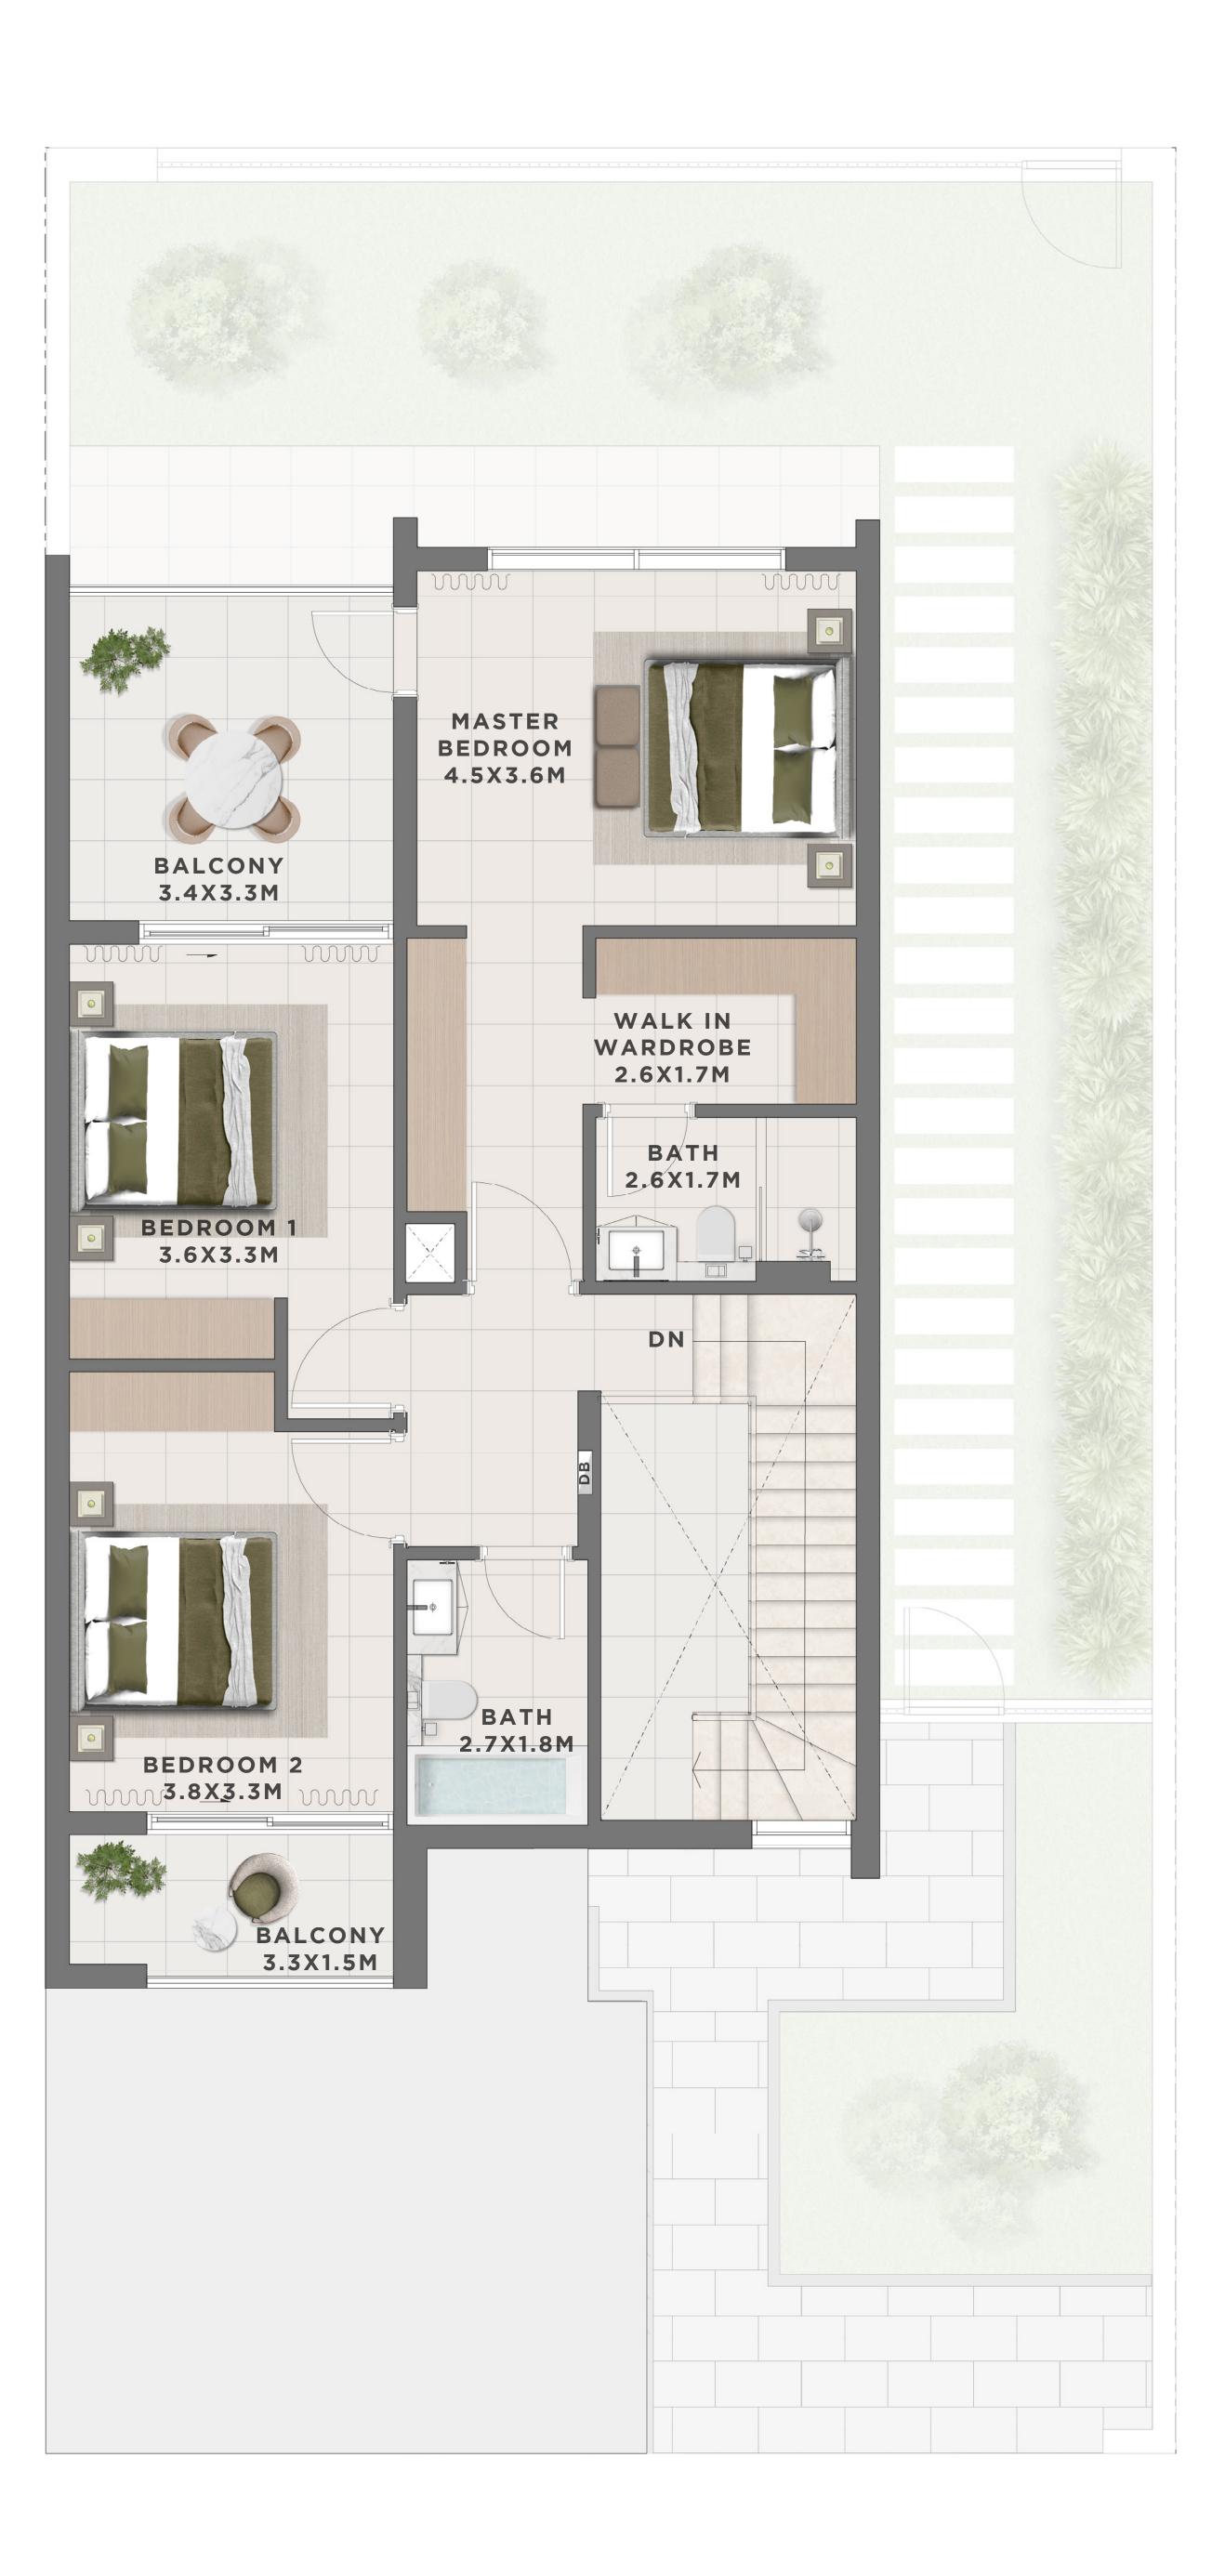

# C A N N A 3 BEDROOM I A

| UNIT                 | TOTAL        | AREA       |
|----------------------|--------------|------------|
| 4 PLEX CANNA - TH 02 | 2232.65 SQFT | 207.42 SQM |
| 8 PLEX CANNA - TH 02 | 2234.48 SQFT | 207.59 SQM |
| 8 PLEX CANNA - TH 04 | 2237.60 SQFT | 207.88 SQM |
| 8 PLEX CANNA - TH 06 | 2237.49 SQFT | 207.87 SQM |

KEY PLAN

ТН 01

02 \_

FLOOR PLAN 1. All dimensions are in imperial and metric, and measured from core to core excluding construction tolerances. 2. All materials, dimensions, and drawings are approximate only. 3. Information is subject to change without notice, at developer's absolute discretion. 4. Actual area may vary from the stated area. 5. Drawings not to scale. 6. All images used are for illustrative purposes only and do not represent the actual size, features, specifications, at it's absolute discretion, without any liability whatsoever.