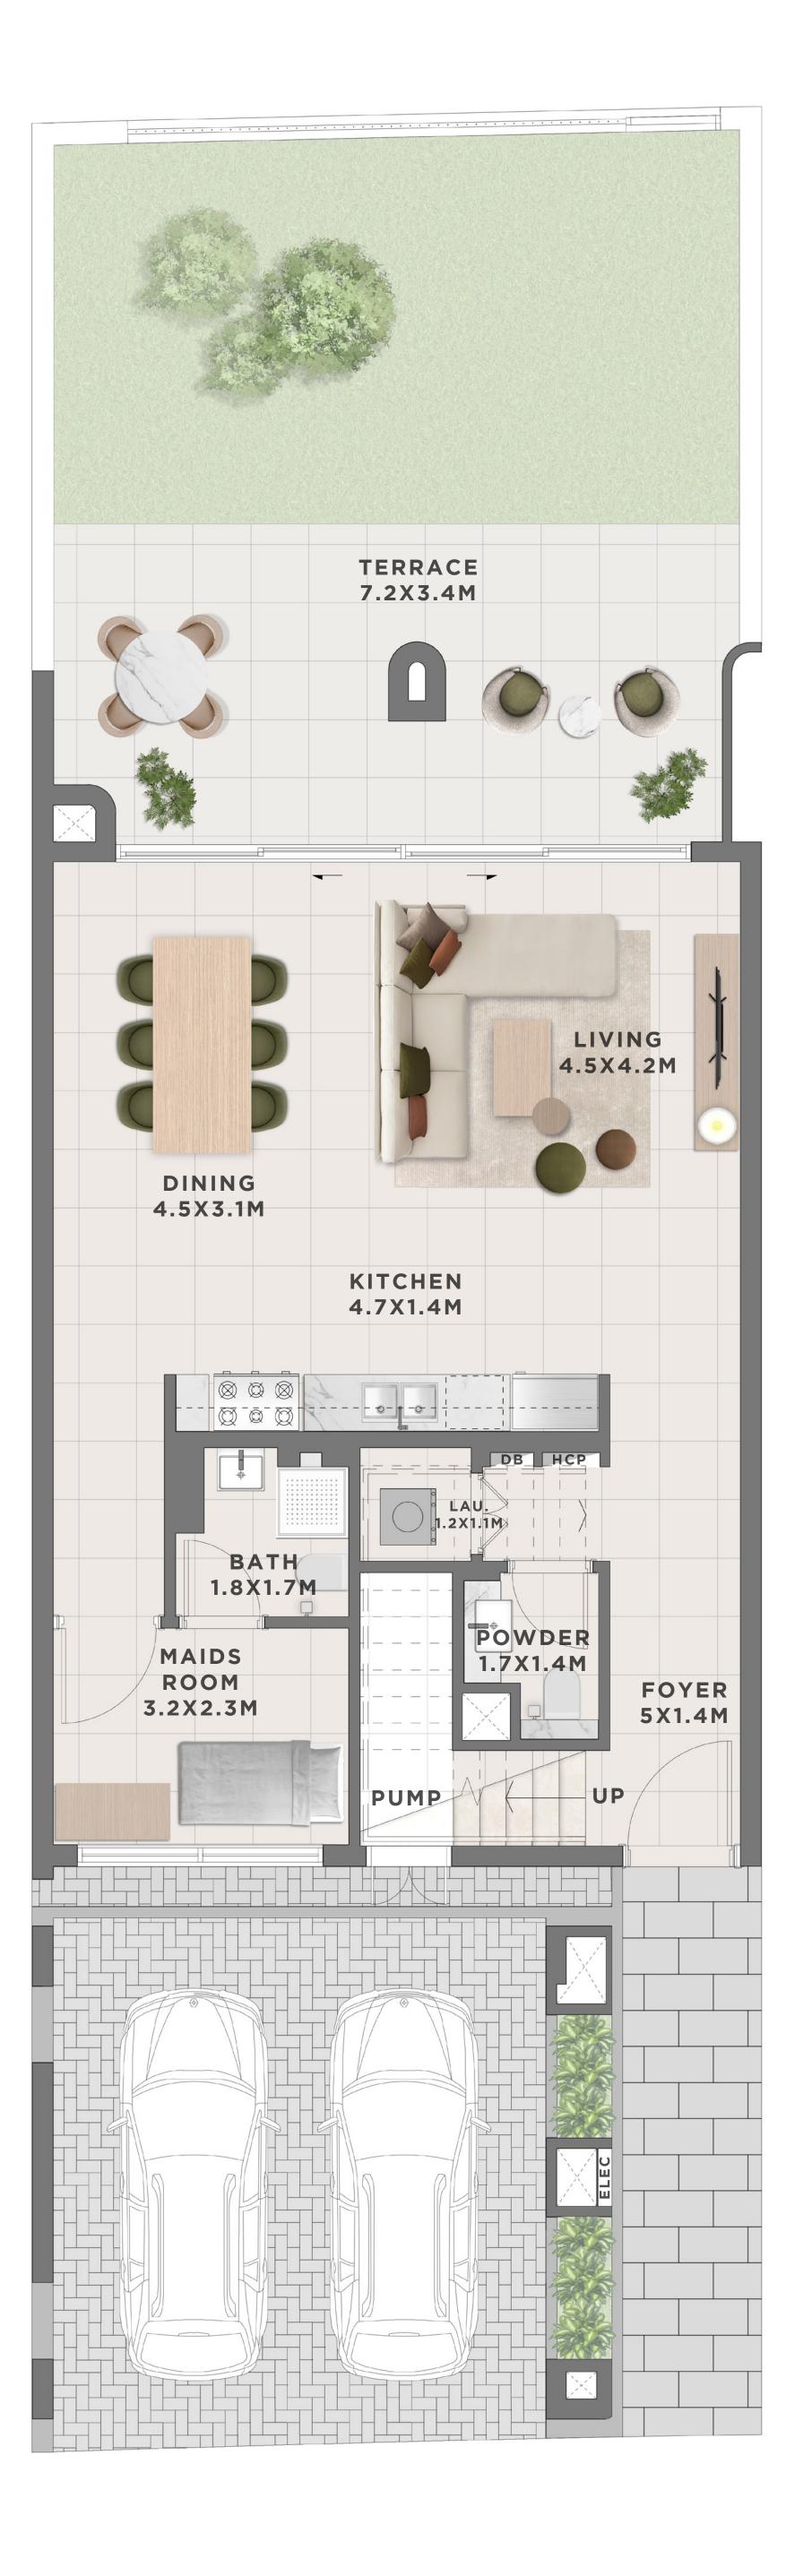

# C A N N A 3 BEDROOM I B

| UNIT                 | τοτα         |
|----------------------|--------------|
| 6 PLEX CANNA - TH 02 | 2442.22 SQFT |
| 6 PLEX CANNA - TH 04 | 2442.22 SQFT |

FLOOR PLAN 1. All dimensions are in imperial and metric, and measured from core to core excluding construction tolerances. 2. All materials, dimensions, and drawings are approximate only. 3. Information is subject to change without notice, at developer's absolute discretion. 4. Actual area may vary from the stated area. 5. Drawings not to scale. 6. All images used are for illustrative purposes only and do not represent the actual size, features, specifications, at it's absolute discretion, without any liability whatsoever.

OTAL AREA

226.89 SQM 226.89 SQM

**GROUND FLOOR** 

NIMA

C A N N A 3 BEDROOM I B MIRRORED

| UNIT                 | τοτα         |
|----------------------|--------------|
| 6 PLEX CANNA - TH 03 | 2442.22 SQFT |
| 6 PLEX CANNA - TH 05 | 2442.22 SQFT |