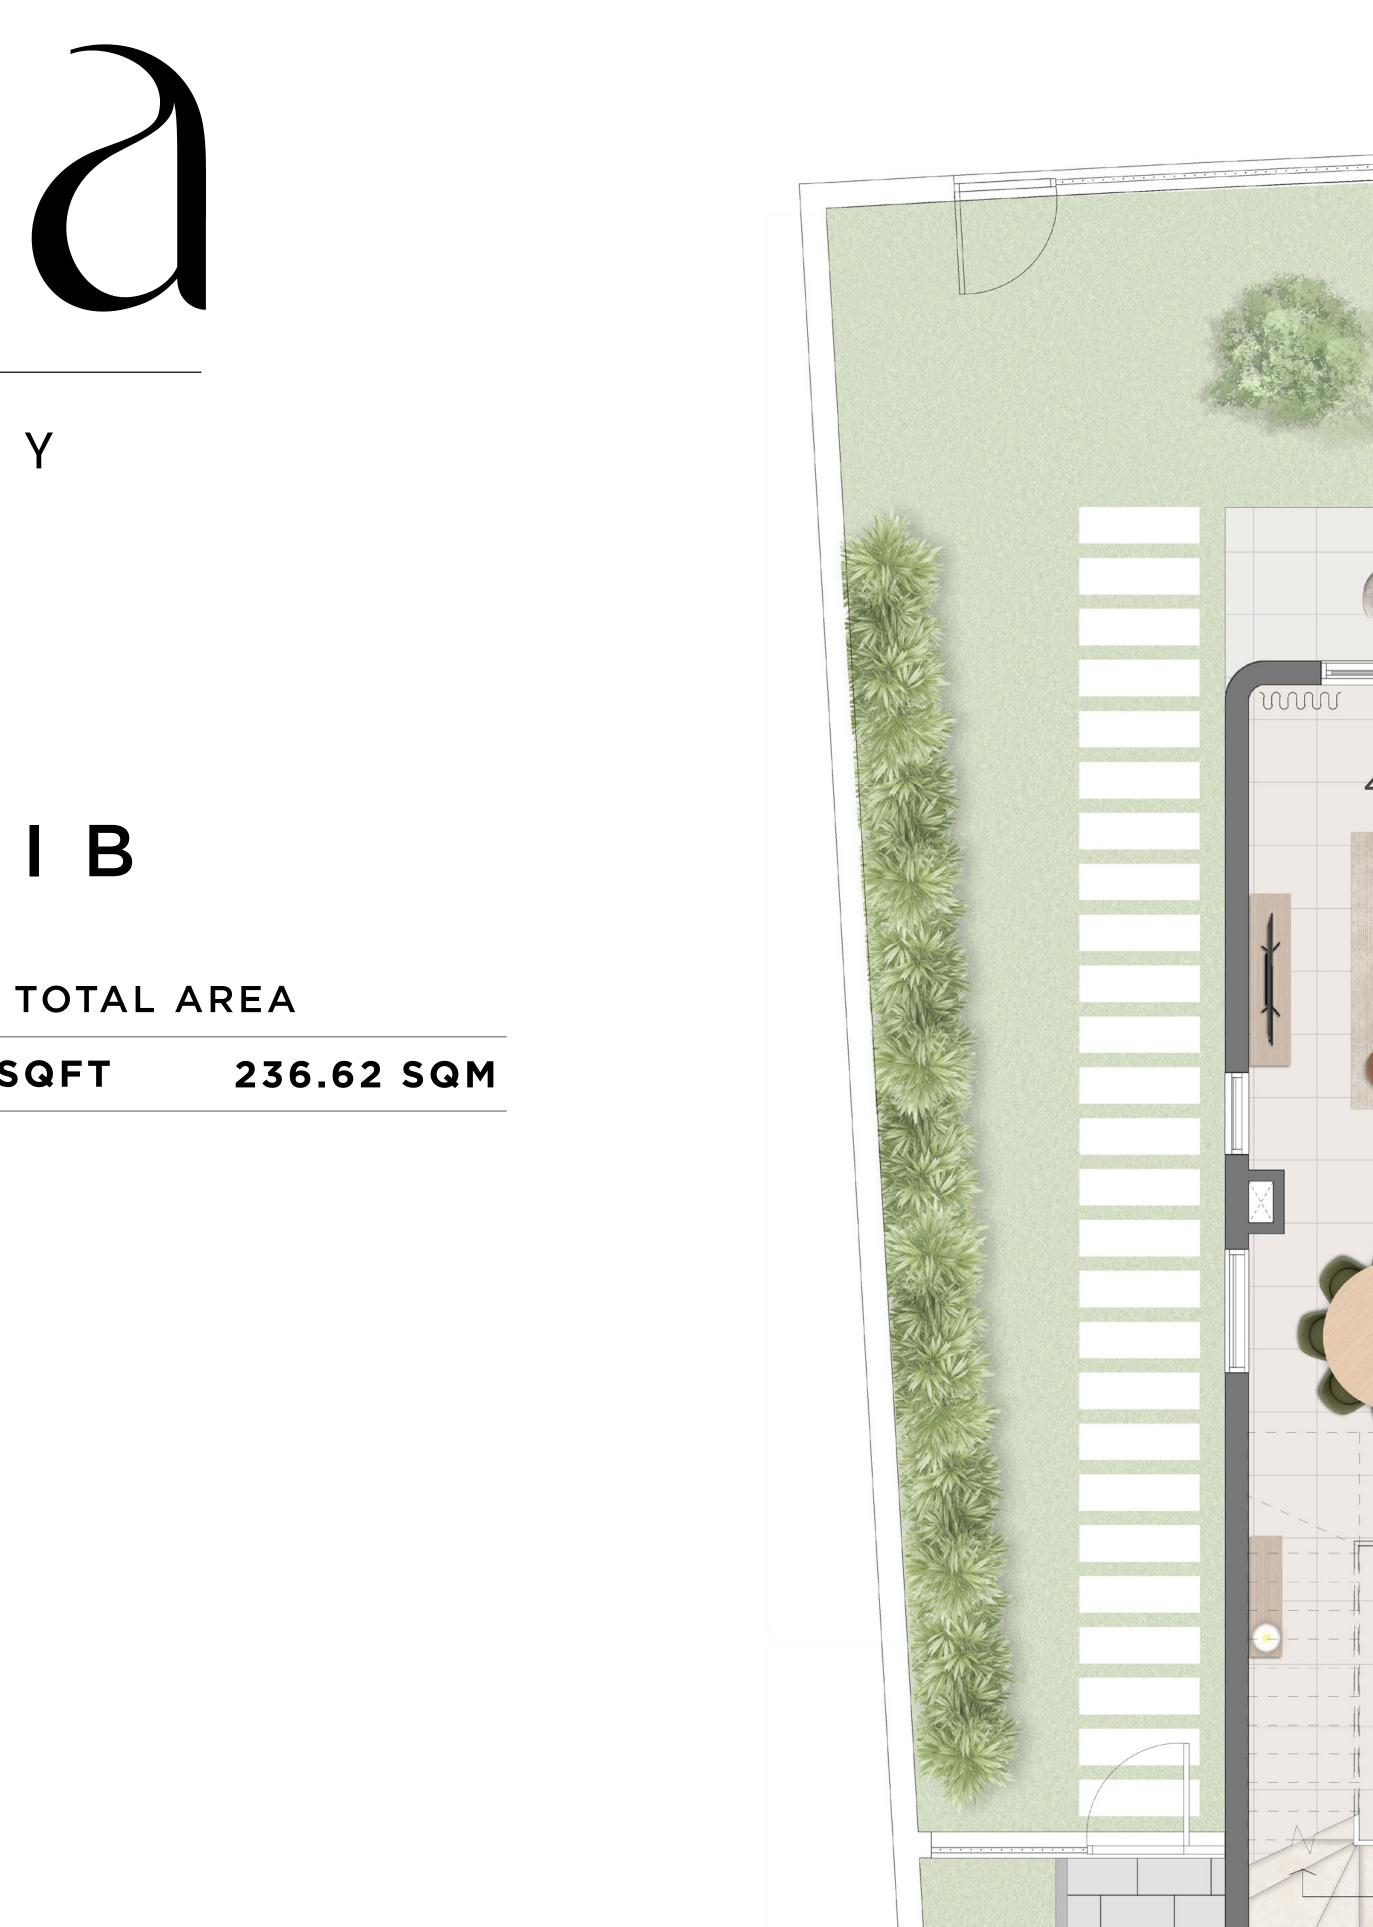

# C A N N A 4 BEDROOM I B

UNIT 2546.95 SQFT 6 PLEX CANNA - TH 01

KEY PLAN

FLOOR PLAN 1. All dimensions are in imperial and metric, and measured from core to core excluding construction tolerances. 2. All materials, dimensions, and drawings are approximate only. 3. Information is subject to change without notice, at developer's absolute discretion. 4. Actual area may vary from the stated area. 5. Drawings not to scale. 6. All images used are for illustrative purposes only and do not represent the actual size, features, specifications, at it's absolute discretion, without any liability whatsoever.

### TOTAL AREA

236.62 SQM