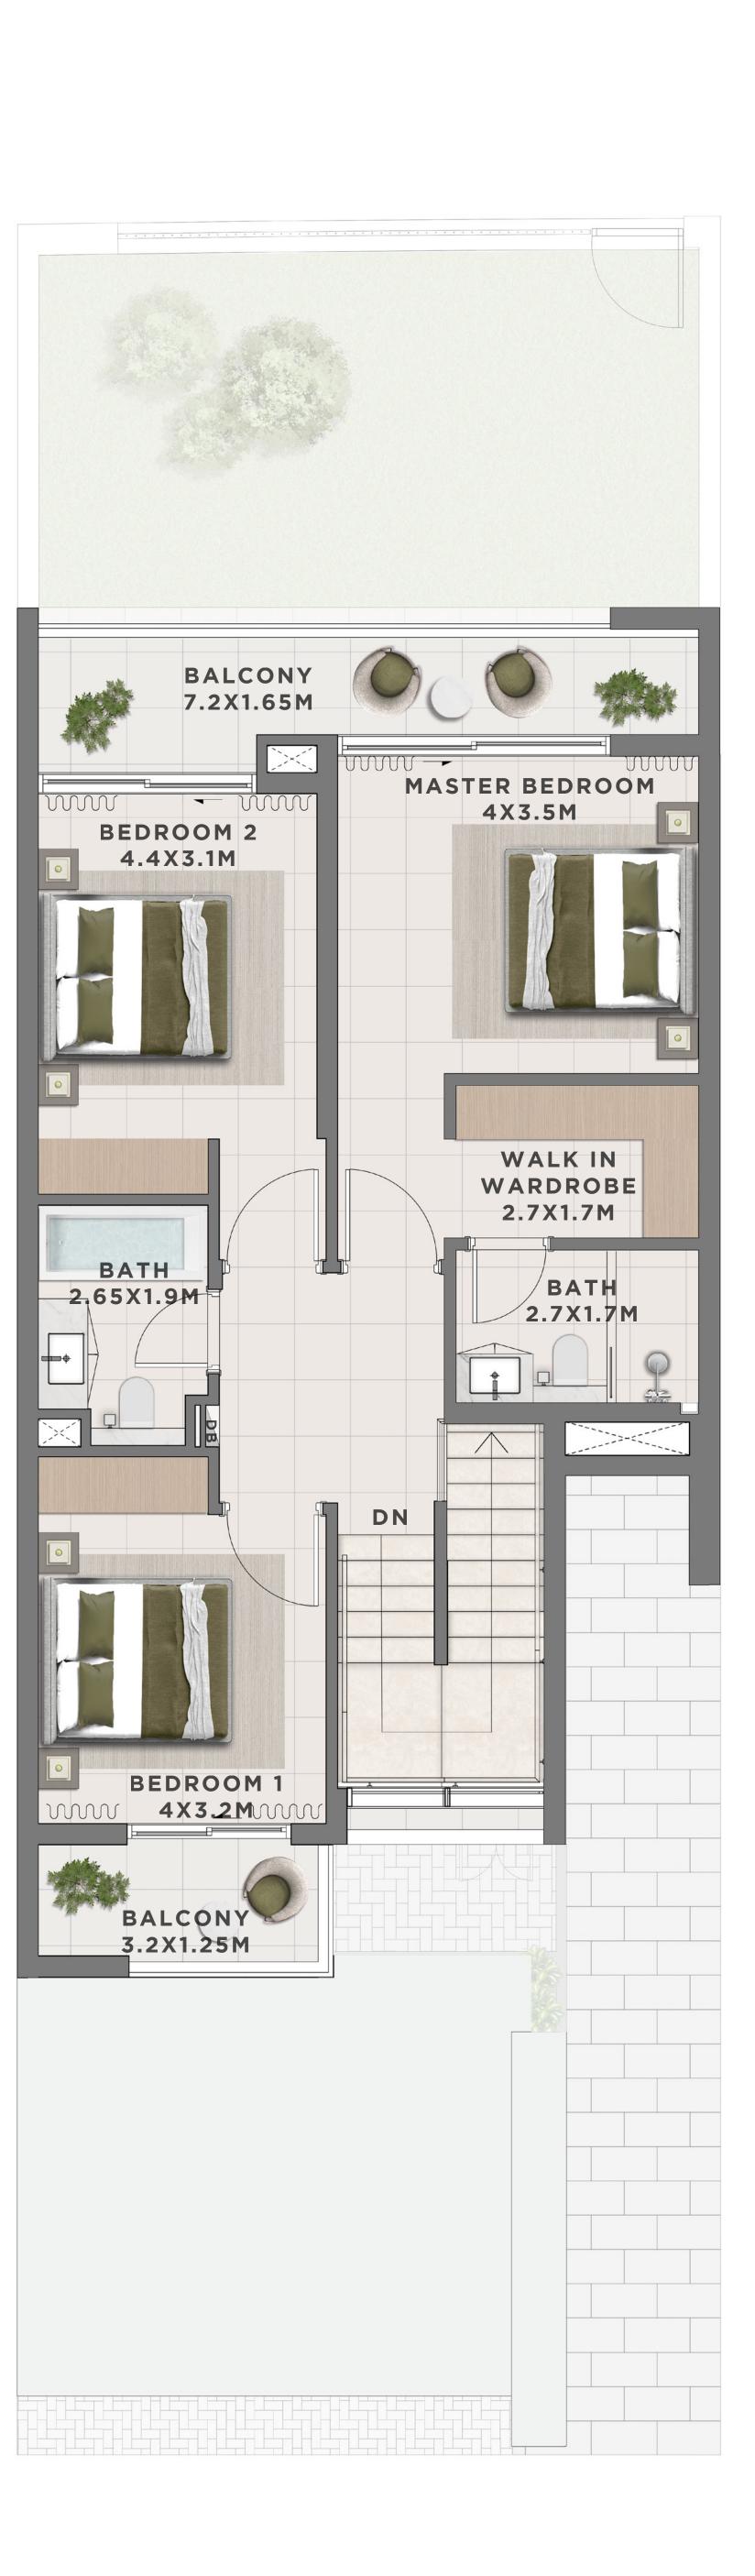

# C A N N A 3 BEDROOM I A

| UNIT                 | TOTAL        | AREA       |
|----------------------|--------------|------------|
| 4 PLEX CANNA - TH 02 | 2232.65 SQFT | 207.42 SQM |
| 8 PLEX CANNA - TH 02 | 2234.48 SQFT | 207.59 SQM |
| 8 PLEX CANNA - TH 04 | 2237.60 SQFT | 207.88 SQM |
| 8 PLEX CANNA - TH 06 | 2237.49 SQFT | 207.87 SQM |

KEY PLAN

ТН 01

02 \_

FLOOR PLAN 1. All dimensions are in imperial and metric, and measured from core to core excluding construction tolerances. 2. All materials, dimensions, and drawings are approximate only. 3. Information is subject to change without notice, at developer's absolute discretion. 4. Actual area may vary from the stated area. 5. Drawings not to scale. 6. All images used are for illustrative purposes only and do not represent the actual size, features, specifications, at it's absolute discretion, without any liability whatsoever.