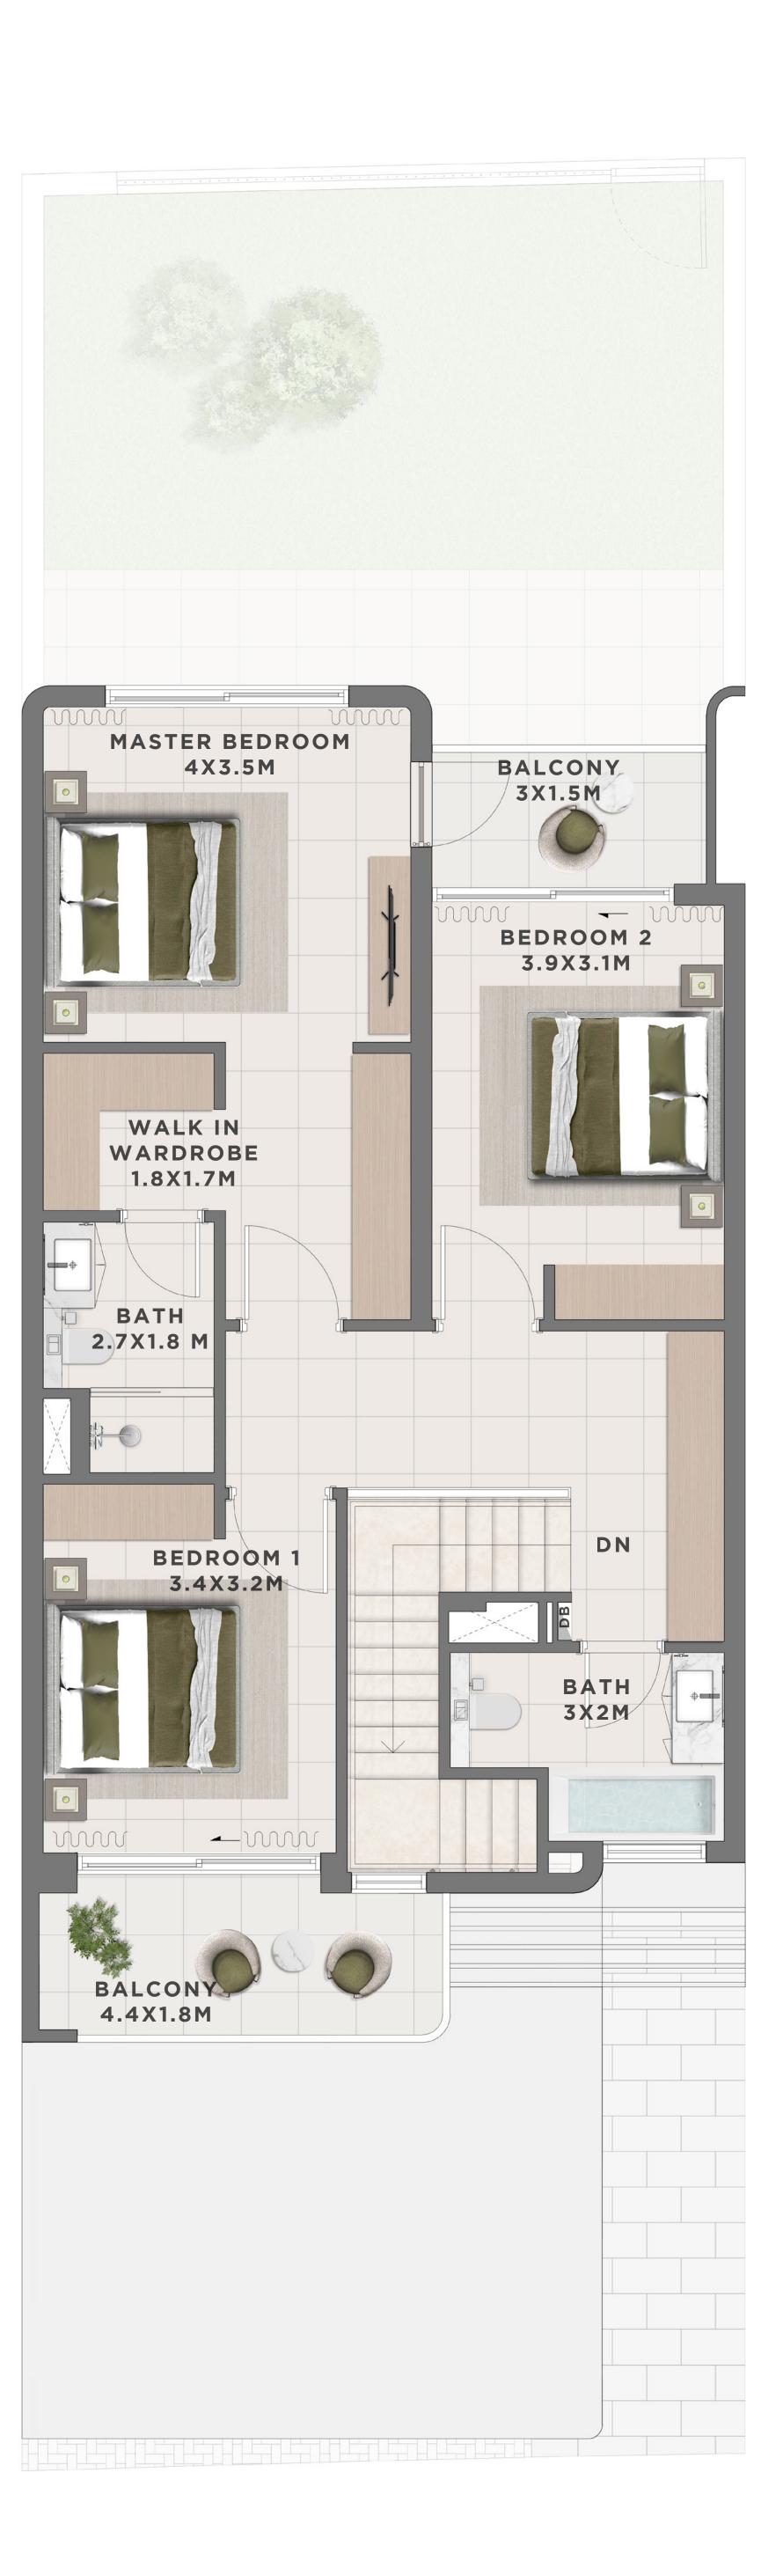

# C A N N A 3 BEDROOM I B

| UNIT                 | τοτα         |
|----------------------|--------------|
| 6 PLEX CANNA - TH 02 | 2442.22 SQFT |
| 6 PLEX CANNA - TH 04 | 2442.22 SQFT |

FLOOR PLAN 1. All dimensions are in imperial and metric, and measured from core to core excluding construction tolerances. 2. All materials, dimensions, and drawings are approximate only. 3. Information is subject to change without notice, at developer's absolute discretion. 4. Actual area may vary from the stated area. 5. Drawings not to scale. 6. All images used are for illustrative purposes only and do not represent the actual size, features, specifications, at it's absolute discretion, without any liability whatsoever.

OTAL AREA

226.89 SQM 226.89 SQM

**GROUND FLOOR** 

NIMA

C A N N A 3 BEDROOM I B MIRRORED

| UNIT                 | τοτα         |
|----------------------|--------------|
| 6 PLEX CANNA - TH 03 | 2442.22 SQFT |
| 6 PLEX CANNA - TH 05 | 2442.22 SQFT |