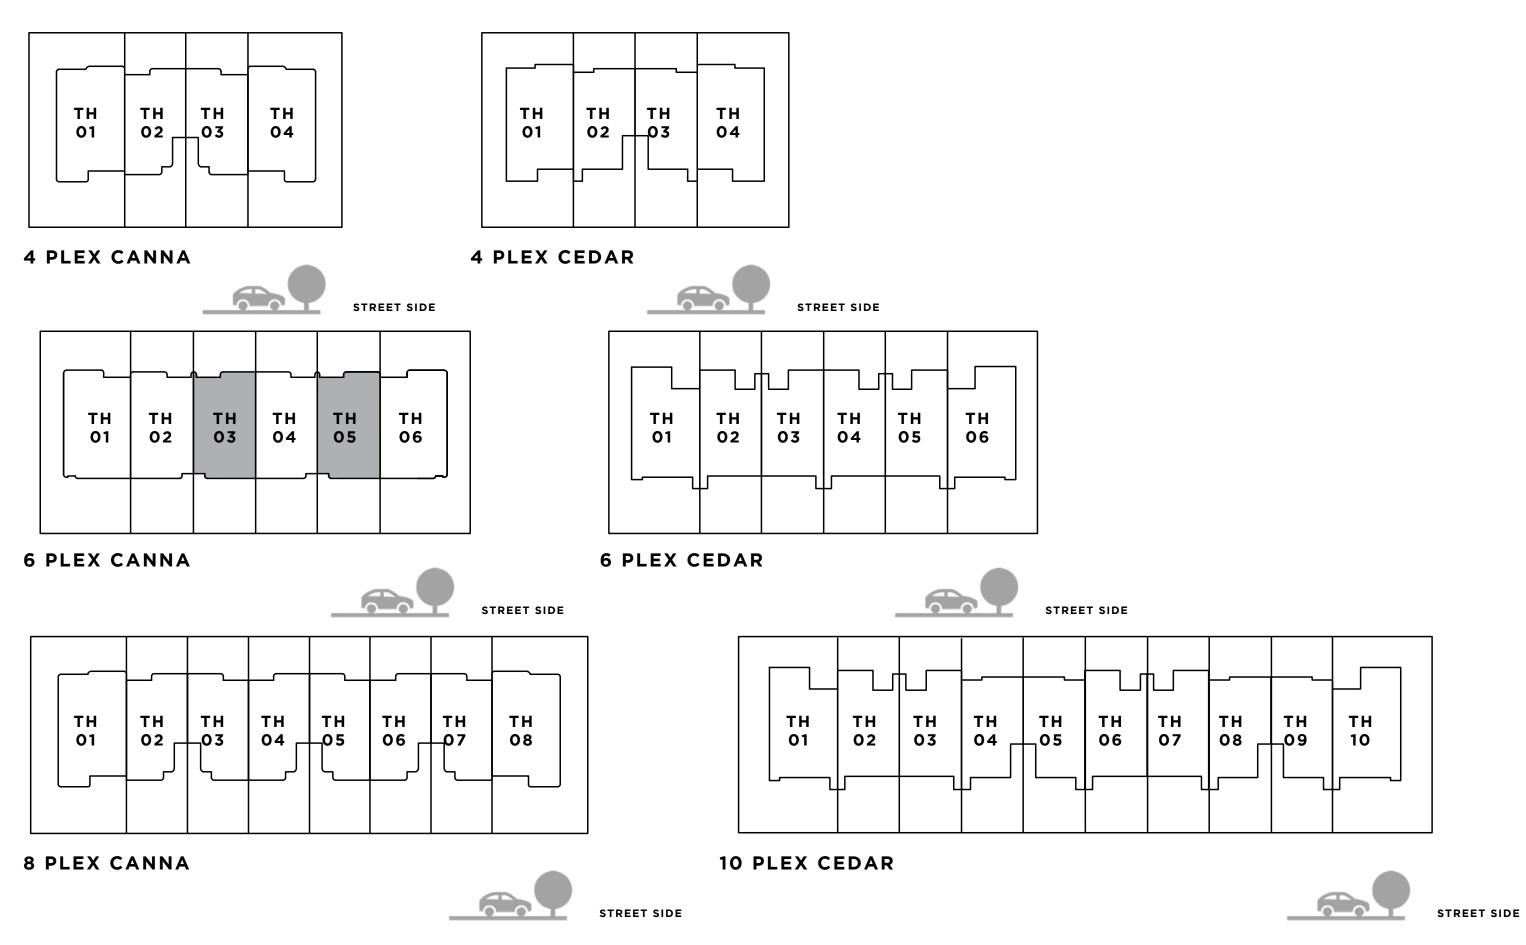

# C A N N A 3 BEDROOM I B

| UNIT                 | τοτα         |
|----------------------|--------------|
| 6 PLEX CANNA - TH 02 | 2442.22 SQFT |
| 6 PLEX CANNA - TH 04 | 2442.22 SQFT |

FLOOR PLAN 1. All dimensions are in imperial and metric, and measured from core to core excluding construction tolerances. 2. All materials, dimensions, and drawings are approximate only. 3. Information is subject to change without notice, at developer's absolute discretion. 4. Actual area may vary from the stated area. 5. Drawings not to scale. 6. All images used are for illustrative purposes only and do not represent the actual size, features, specifications, at it's absolute discretion, without any liability whatsoever.

OTAL AREA

226.89 SQM 226.89 SQM

**GROUND FLOOR** 

NIMA

C A N N A 3 BEDROOM I B MIRRORED

| UNIT                 | τοτα         |
|----------------------|--------------|
| 6 PLEX CANNA - TH 03 | 2442.22 SQFT |
| 6 PLEX CANNA - TH 05 | 2442.22 SQFT |