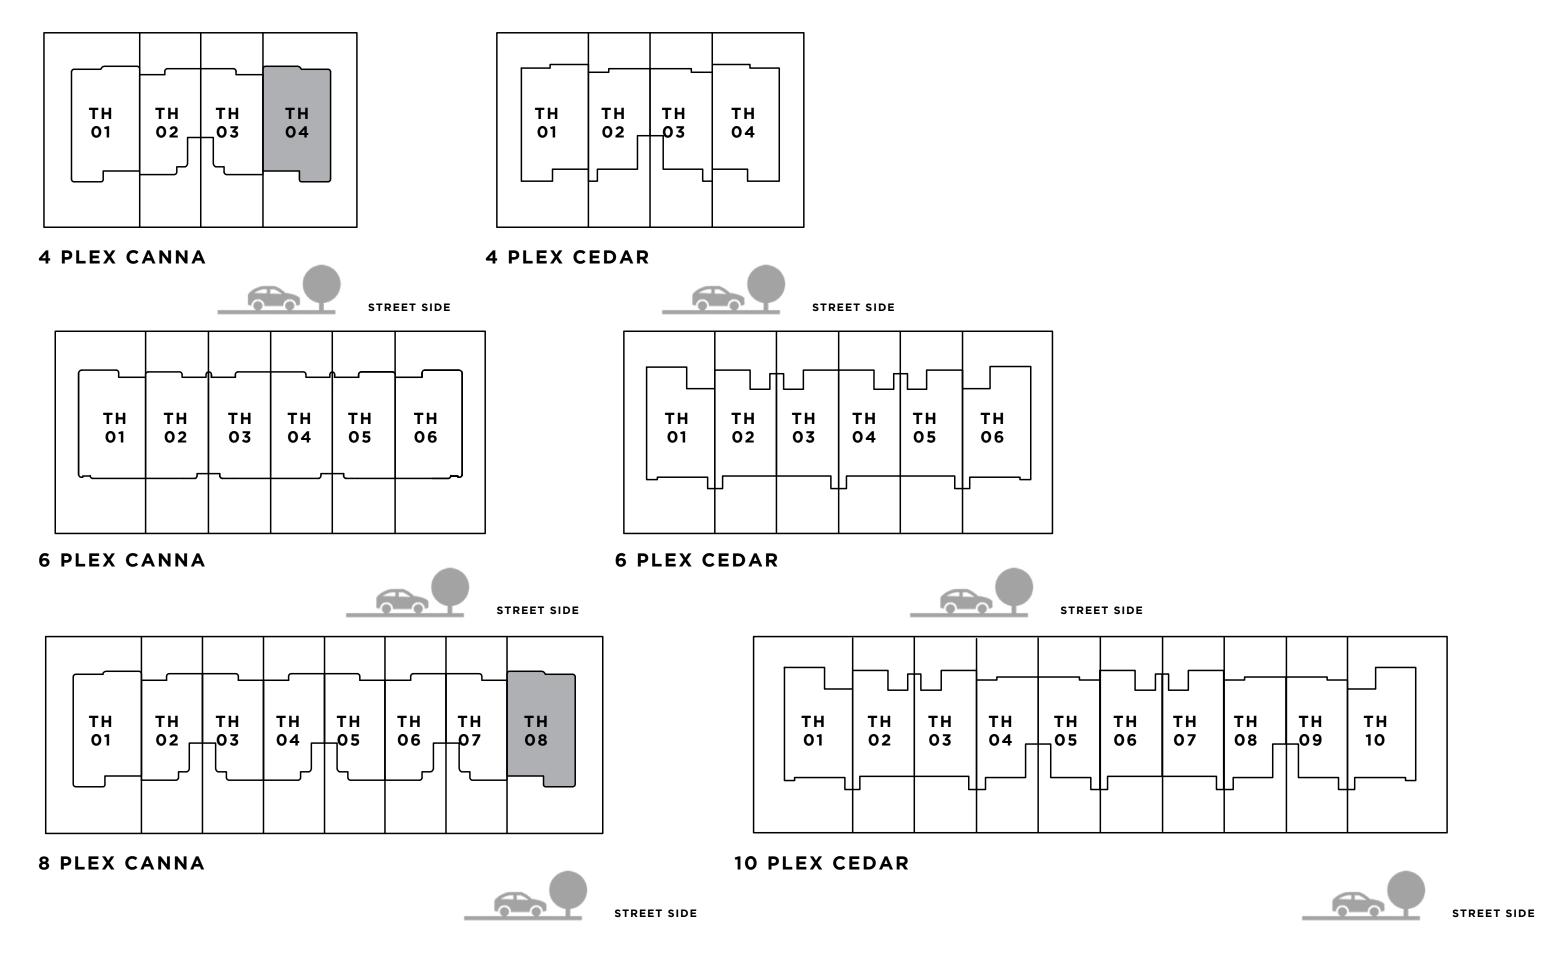

KEY PLAN

ТН 01

02 \_

FLOOR PLAN 1. All dimensions are in imperial and metric, and measured from core to core excluding construction tolerances. 2. All materials, dimensions, and drawings are approximate only. 3. Information is subject to change without notice, at developer's absolute discretion. 4. Actual area may vary from the stated area. 5. Drawings not to scale. 6. All images used are for illustrative purposes only and do not represent the actual size, features, specifications, at it's absolute discretion, without any liability whatsoever.

KEY PLAN

FLOOR PLAN 1. All dimensions are in imperial and metric, and measured from core to core excluding construction tolerances. 2. All materials, dimensions, and drawings are approximate only. 3. Information is subject to change without notice, at developer's absolute discretion. 4. Actual area may vary from the stated area. 5. Drawings not to scale. 6. All images used are for illustrative purposes only and do not represent the actual size, features, specifications, at it's absolute discretion, without any liability whatsoever.

KEY PLAN

FLOOR PLAN 1. All dimensions are in imperial and metric, and measured from core to core excluding construction tolerances. 2. All materials, dimensions, and drawings are approximate only. 3. Information is subject to change without notice, at developer's absolute discretion. 4. Actual area may vary from the stated area. 5. Drawings not to scale. 6. All images used are for illustrative purposes only and do not represent the actual size, features, specifications, fittings, and furnishings. 7. The developer reserves the right to make revisions / alterations, at it's absolute discretion, without any liability whatsoever.

### NIMA

**KEY PLAN** 

FLOOR PLAN 1. All dimensions are in imperial and metric, and measured from core to core excluding construction tolerances. 2. All materials, dimensions, and drawings are approximate only. 3. Information is subject to change without notice, at developer's absolute discretion. 4. Actual area may vary from the stated area. 5. Drawings not to scale. 6. All images used are for illustrative purposes only and do not represent the actual size, features, specifications, at it's absolute discretion, without any liability whatsoever.

# C A N N A 4 BEDROOM I B

UNIT 2546.95 SQFT 6 PLEX CANNA - TH 01

KEY PLAN

FLOOR PLAN 1. All dimensions are in imperial and metric, and measured from core to core excluding construction tolerances. 2. All materials, dimensions, and drawings are approximate only. 3. Information is subject to change without notice, at developer's absolute discretion. 4. Actual area may vary from the stated area. 5. Drawings not to scale. 6. All images used are for illustrative purposes only and do not represent the actual size, features, specifications, at it's absolute discretion, without any liability whatsoever.

## **GROUND FLOOR**

C A N N A 4 BEDROOM I B

MIRRORED

UNIT

6 PLEX CANNA - TH 06

2546.95 SQFT

**KEY PLAN** 

FLOOR PLAN 1. All dimensions are in imperial and metric, and measured from core to core excluding construction tolerances. 2. All materials, dimensions, and drawings are approximate only. 3. Information is subject to change without notice, at developer's absolute discretion. 4. Actual area may vary from the stated area. 5. Drawings not to scale. 6. All images used are for illustrative purposes only and do not represent the actual size, features, specifications, at it's absolute discretion, without any liability whatsoever.

FLOOR PLAN 1. All dimensions are in imperial and metric, and measured from core to core excluding construction tolerances. 2. All materials, dimensions, and drawings are approximate only. 3. Information is subject to change without notice, at developer's absolute discretion. 4. Actual area may vary from the stated area. 5. Drawings not to scale. 6. All images used are for illustrative purposes only and do not represent the actual size, features, specifications, at it's absolute discretion, without any liability whatsoever.

# C E D A R 4 BEDROOM I A

UNIT 4 PLEX CEDAR - TH 01 2635.86 SQFT

KEY PLAN

FLOOR PLAN 1. All dimensions are in imperial and metric, and measured from core to core excluding construction tolerances. 2. All materials, dimensions, and drawings are approximate only. 3. Information is subject to change without notice, at developer's absolute discretion. 4. Actual area may vary from the stated area. 5. Drawings not to scale. 6. All images used are for illustrative purposes only and do not represent the actual size, features, specifications, at it's absolute discretion, without any liability whatsoever.

# **GROUND FLOOR**

C E D A R 4 BEDROOM I A MIRRORED

UNIT 4 PLEX CEDAR - TH 04

2635.86 SQFT

KEY PLAN

FLOOR PLAN 1. All dimensions are in imperial and metric, and measured from core to core excluding construction tolerances. 2. All materials, dimensions, and drawings are approximate only. 3. Information is subject to change without notice, at developer's absolute discretion. 4. Actual area may vary from the stated area. 5. Drawings not to scale. 6. All images used are for illustrative purposes only and do not represent the actual size, features, specifications, at it's absolute discretion, without any liability whatsoever.