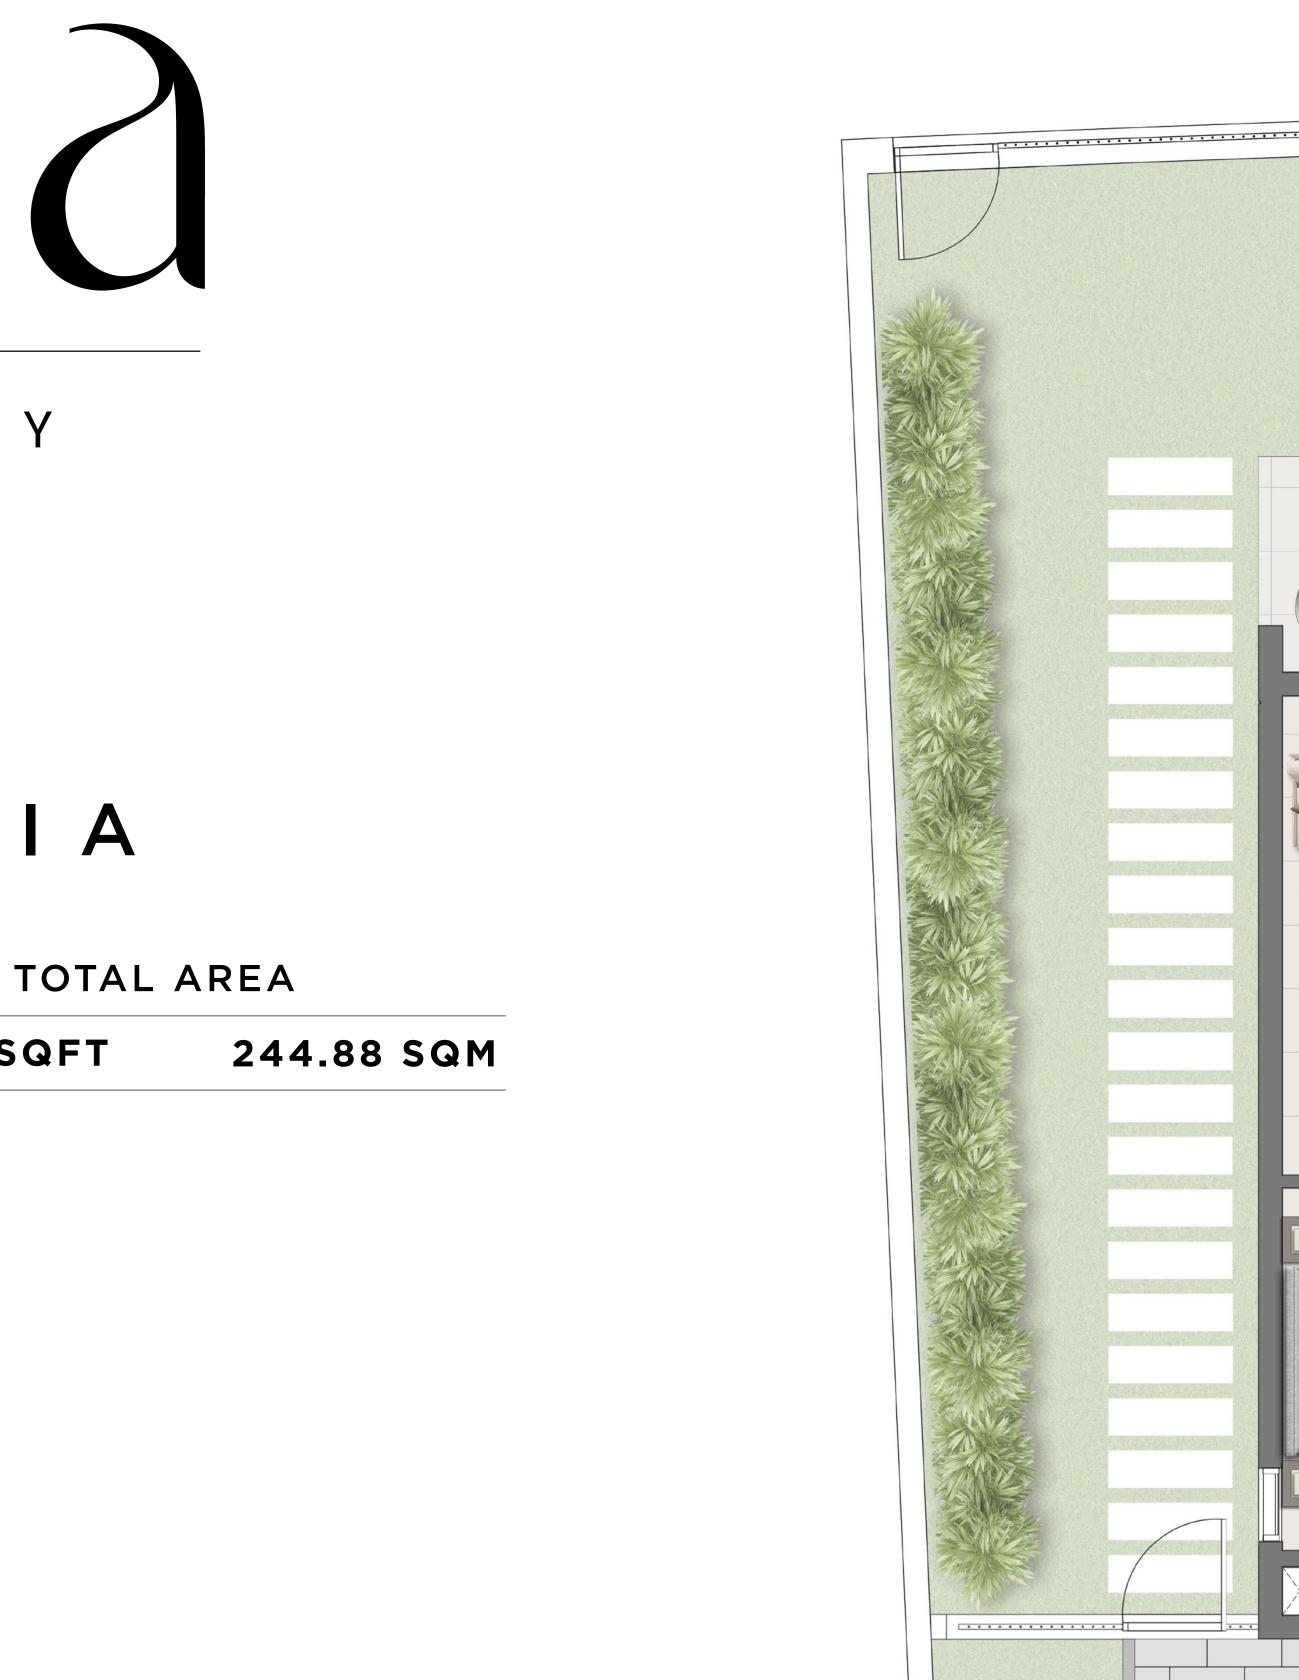

# C A N N A 3 BEDROOM I A

| UNIT                 | TOTAL        | AREA       |
|----------------------|--------------|------------|
| 4 PLEX CANNA - TH 02 | 2232.65 SQFT | 207.42 SQM |
| 8 PLEX CANNA - TH 02 | 2234.48 SQFT | 207.59 SQM |
| 8 PLEX CANNA - TH 04 | 2237.60 SQFT | 207.88 SQM |
| 8 PLEX CANNA - TH 06 | 2237.49 SQFT | 207.87 SQM |

KEY PLAN

ТН 01

02 \_

FLOOR PLAN 1. All dimensions are in imperial and metric, and measured from core to core excluding construction tolerances. 2. All materials, dimensions, and drawings are approximate only. 3. Information is subject to change without notice, at developer's absolute discretion. 4. Actual area may vary from the stated area. 5. Drawings not to scale. 6. All images used are for illustrative purposes only and do not represent the actual size, features, specifications, at it's absolute discretion, without any liability whatsoever.