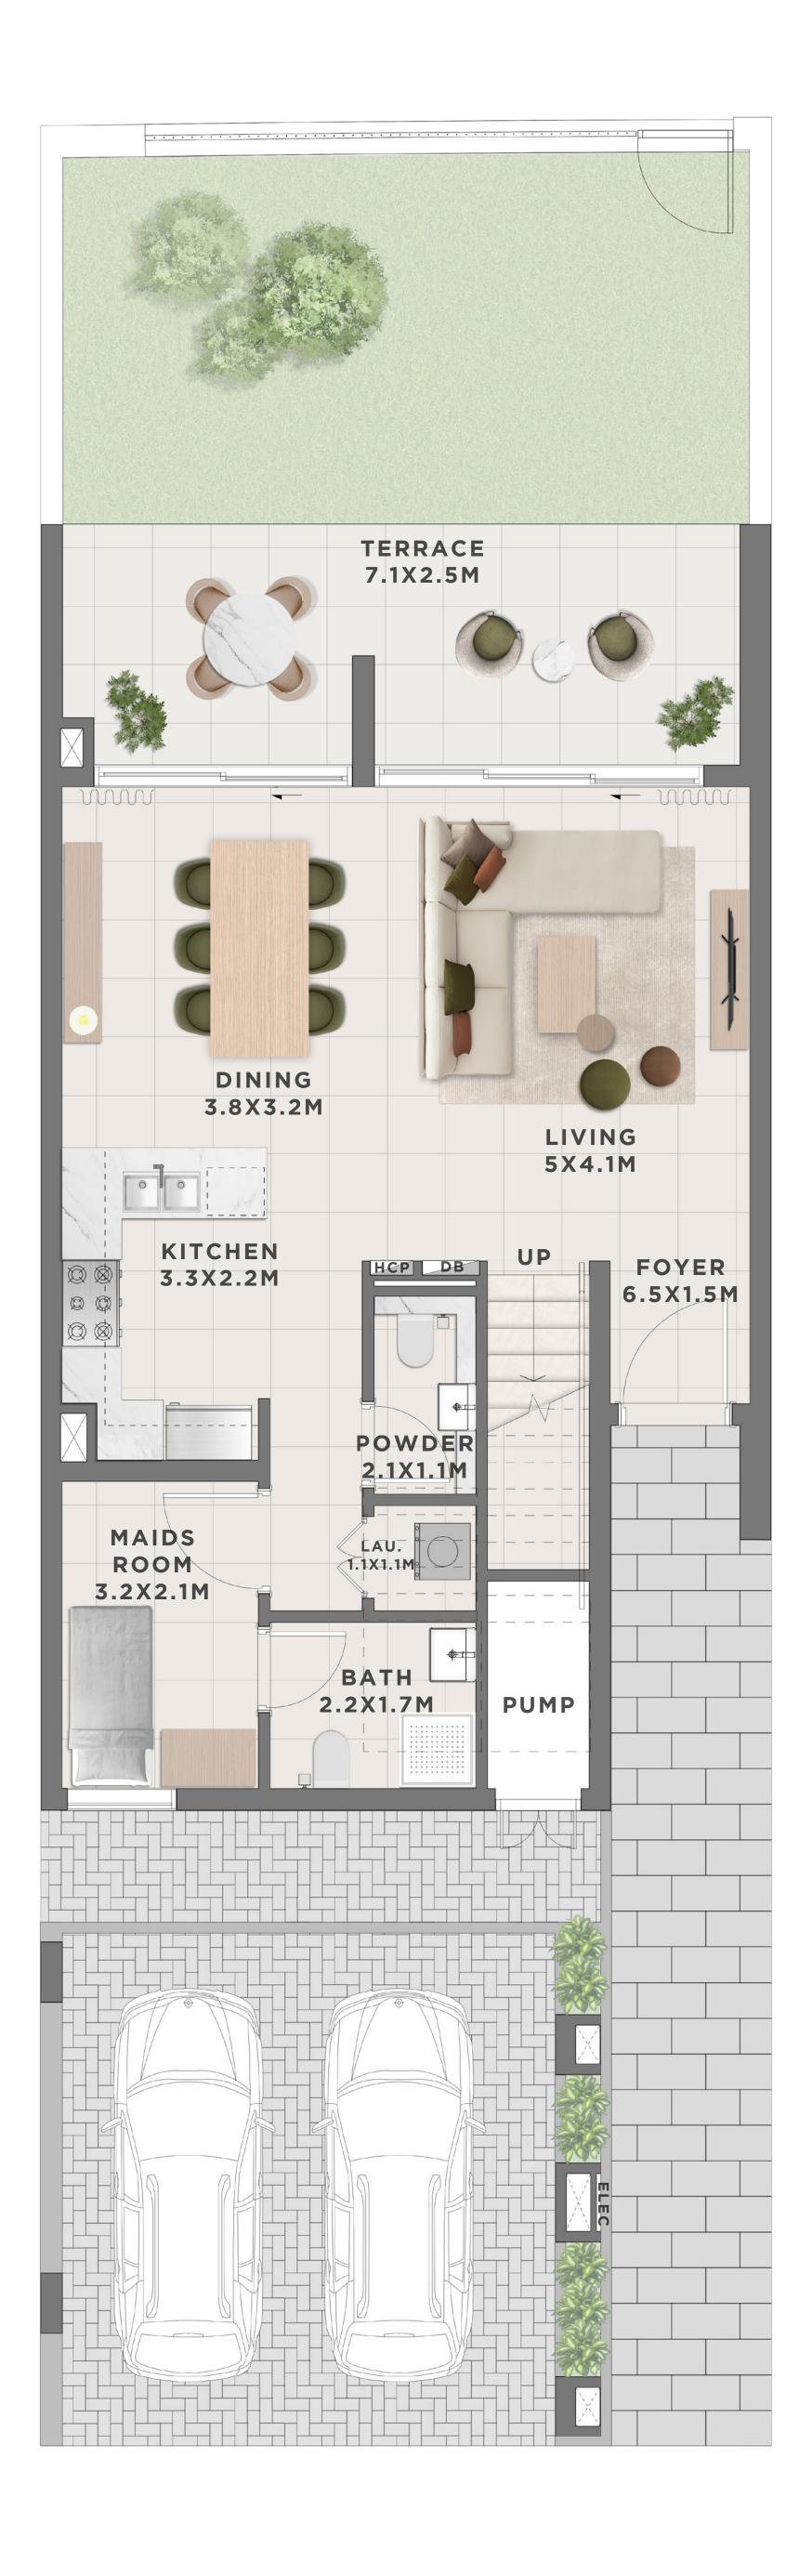

# C A N N A 3 BEDROOM I A

| UNIT                 | TOTAL        | AREA       |
|----------------------|--------------|------------|
| 4 PLEX CANNA - TH 02 | 2232.65 SQFT | 207.42 SQM |
| 8 PLEX CANNA - TH 02 | 2234.48 SQFT | 207.59 SQM |
| 8 PLEX CANNA - TH 04 | 2237.60 SQFT | 207.88 SQM |
| 8 PLEX CANNA - TH 06 | 2237.49 SQFT | 207.87 SQM |

KEY PLAN

ТН 01

02 \_

FLOOR PLAN 1. All dimensions are in imperial and metric, and measured from core to core excluding construction tolerances. 2. All materials, dimensions, and drawings are approximate only. 3. Information is subject to change without notice, at developer's absolute discretion. 4. Actual area may vary from the stated area. 5. Drawings not to scale. 6. All images used are for illustrative purposes only and do not represent the actual size, features, specifications, at it's absolute discretion, without any liability whatsoever.