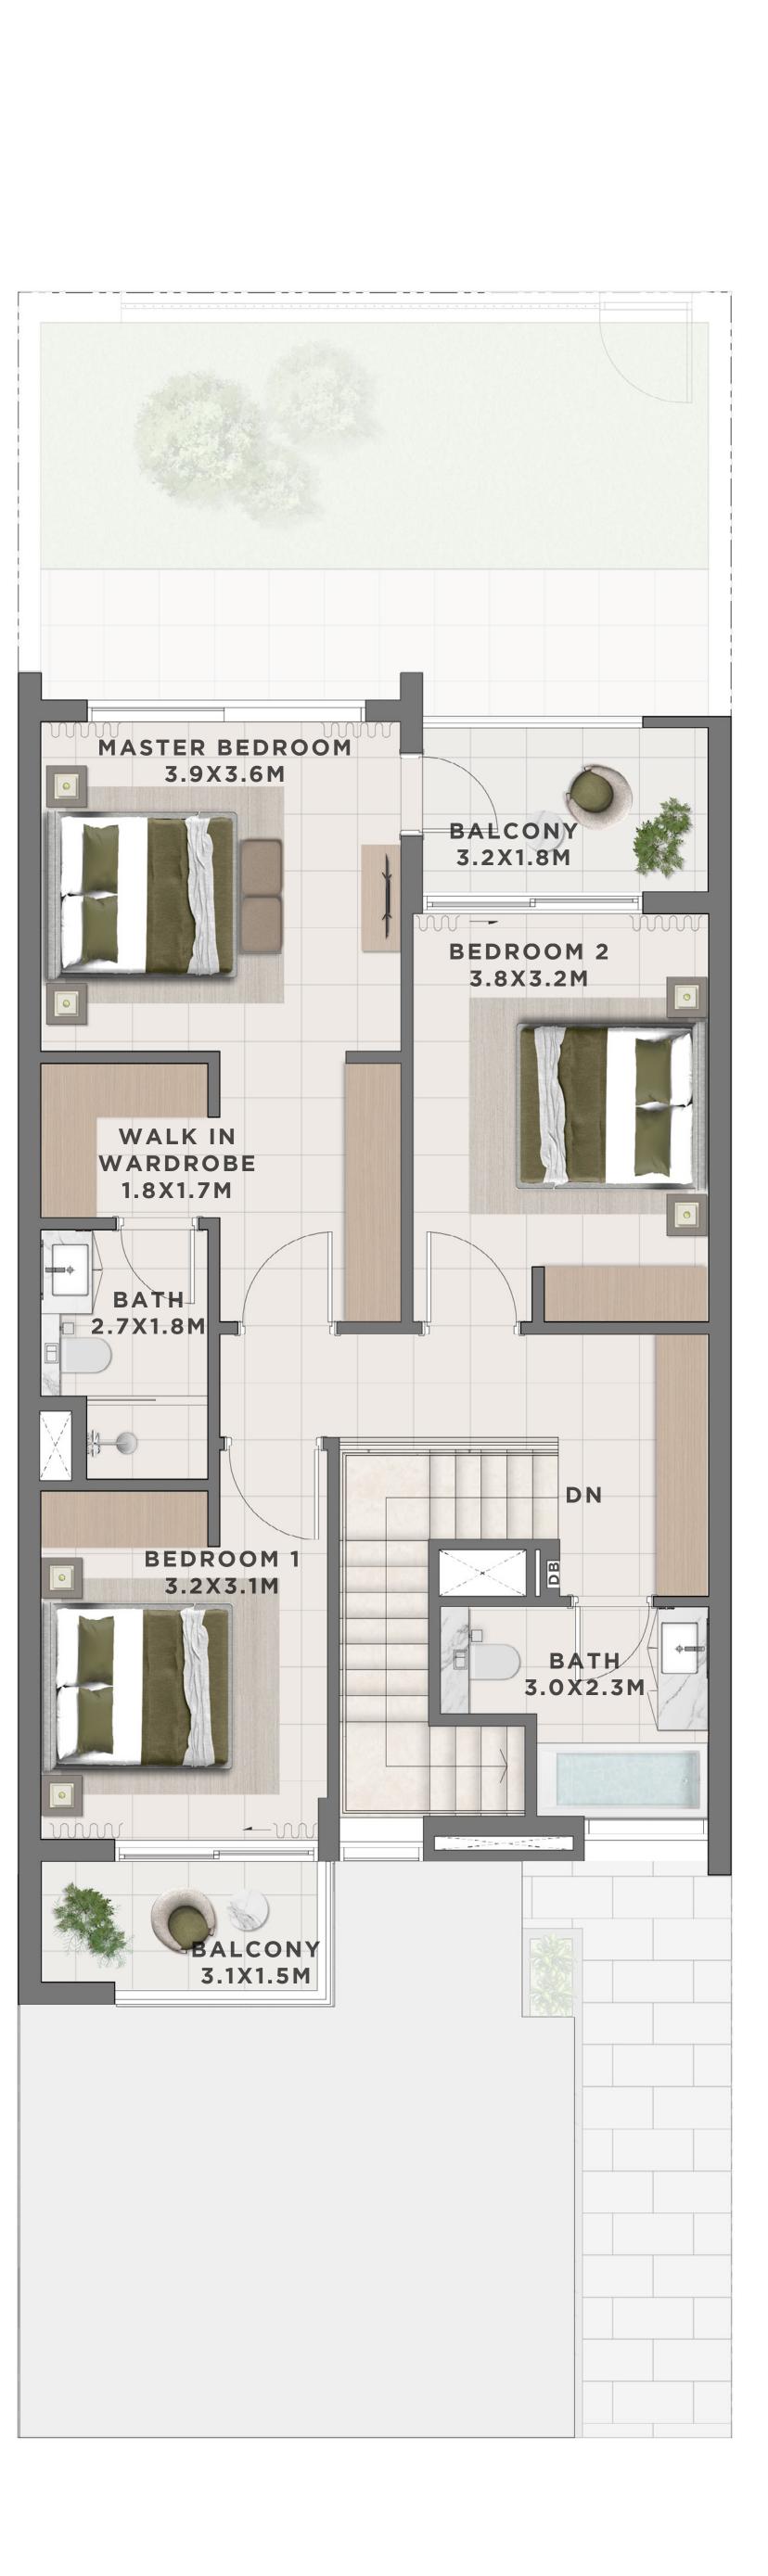

# C A N N A 4 BEDROOM I B

UNIT 2546.95 SQFT 6 PLEX CANNA - TH 01

KEY PLAN

FLOOR PLAN 1. All dimensions are in imperial and metric, and measured from core to core excluding construction tolerances. 2. All materials, dimensions, and drawings are approximate only. 3. Information is subject to change without notice, at developer's absolute discretion. 4. Actual area may vary from the stated area. 5. Drawings not to scale. 6. All images used are for illustrative purposes only and do not represent the actual size, features, specifications, at it's absolute discretion, without any liability whatsoever.

## **GROUND FLOOR**

C A N N A 4 BEDROOM I B

MIRRORED

UNIT

6 PLEX CANNA - TH 06

2546.95 SQFT

**KEY PLAN** 

FLOOR PLAN 1. All dimensions are in imperial and metric, and measured from core to core excluding construction tolerances. 2. All materials, dimensions, and drawings are approximate only. 3. Information is subject to change without notice, at developer's absolute discretion. 4. Actual area may vary from the stated area. 5. Drawings not to scale. 6. All images used are for illustrative purposes only and do not represent the actual size, features, specifications, at it's absolute discretion, without any liability whatsoever.