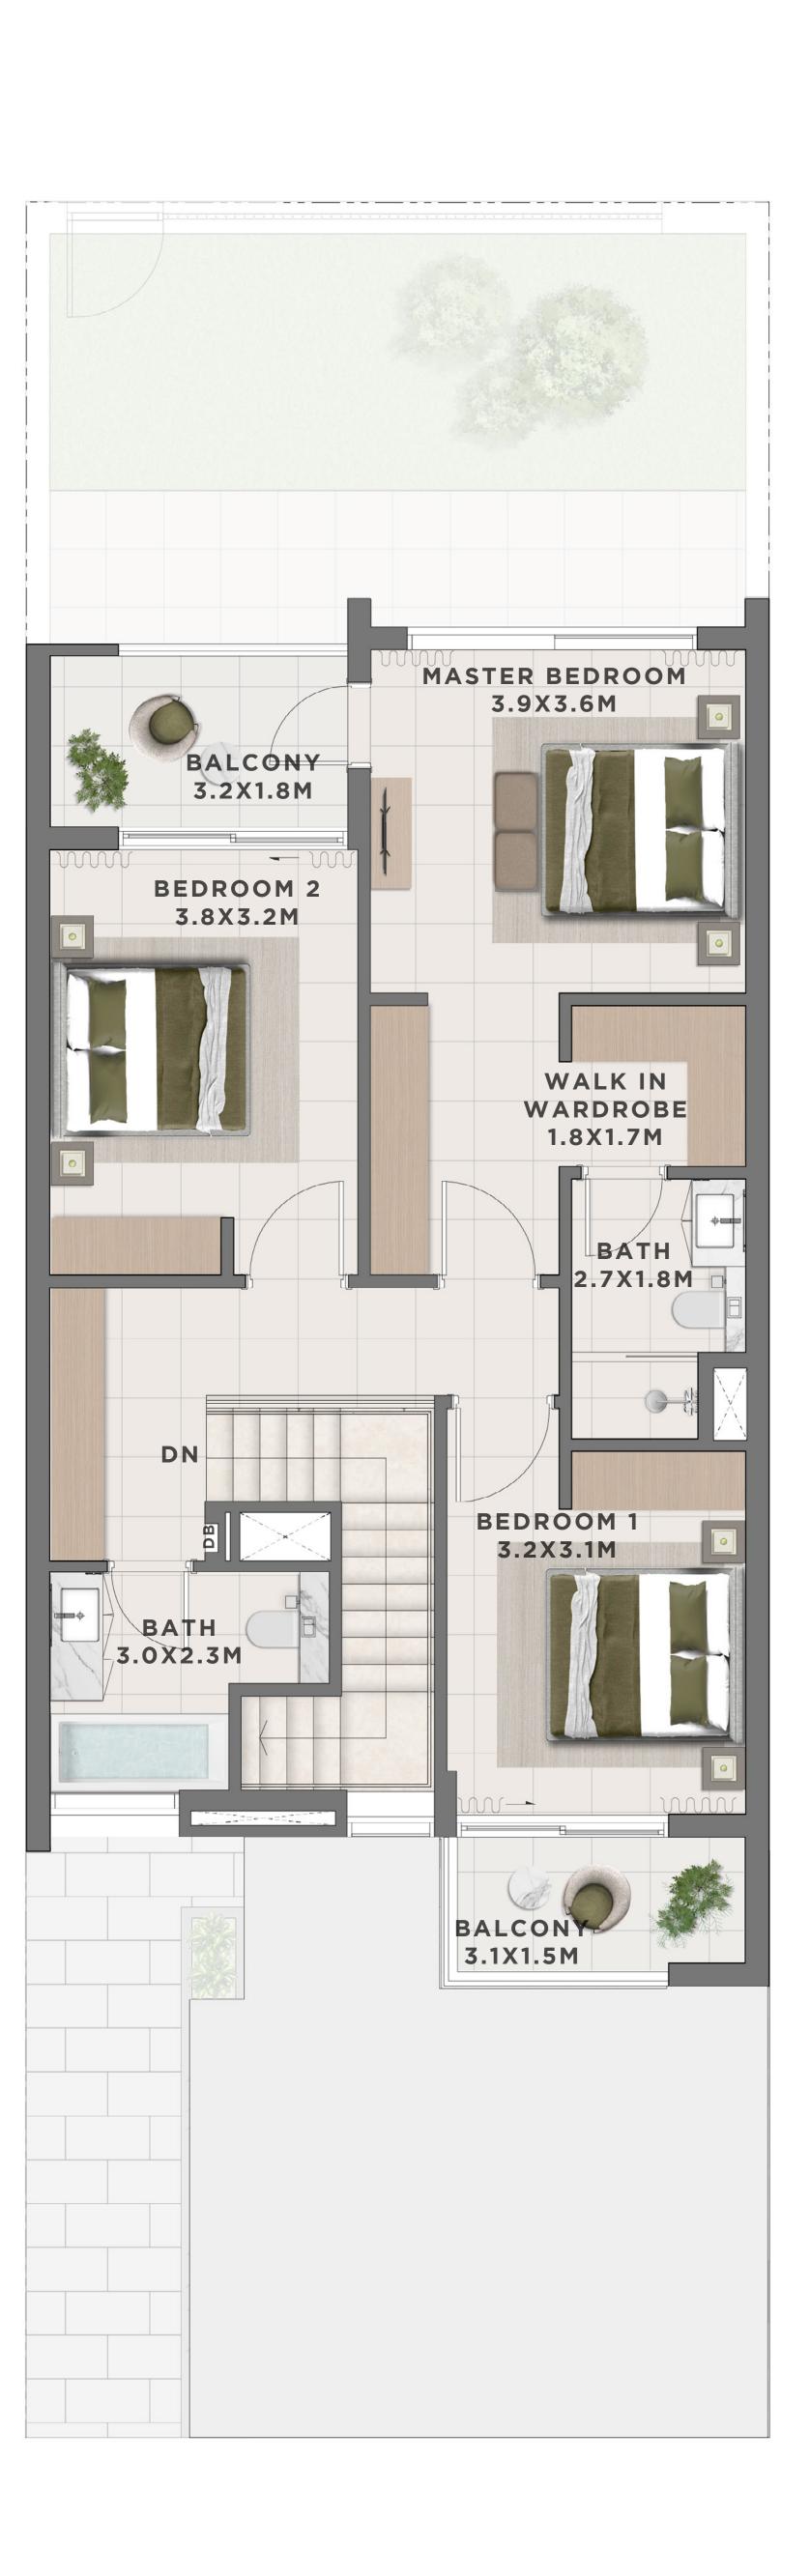

# C A N N A 3 BEDROOM I A

| UNIT                 | TOTAL        | AREA       |
|----------------------|--------------|------------|
| 4 PLEX CANNA - TH 02 | 2232.65 SQFT | 207.42 SQM |
| 8 PLEX CANNA - TH 02 | 2234.48 SQFT | 207.59 SQM |
| 8 PLEX CANNA - TH 04 | 2237.60 SQFT | 207.88 SQM |
| 8 PLEX CANNA - TH 06 | 2237.49 SQFT | 207.87 SQM |

KEY PLAN

ТН 01

02 \_

FLOOR PLAN 1. All dimensions are in imperial and metric, and measured from core to core excluding construction tolerances. 2. All materials, dimensions, and drawings are approximate only. 3. Information is subject to change without notice, at developer's absolute discretion. 4. Actual area may vary from the stated area. 5. Drawings not to scale. 6. All images used are for illustrative purposes only and do not represent the actual size, features, specifications, at it's absolute discretion, without any liability whatsoever.