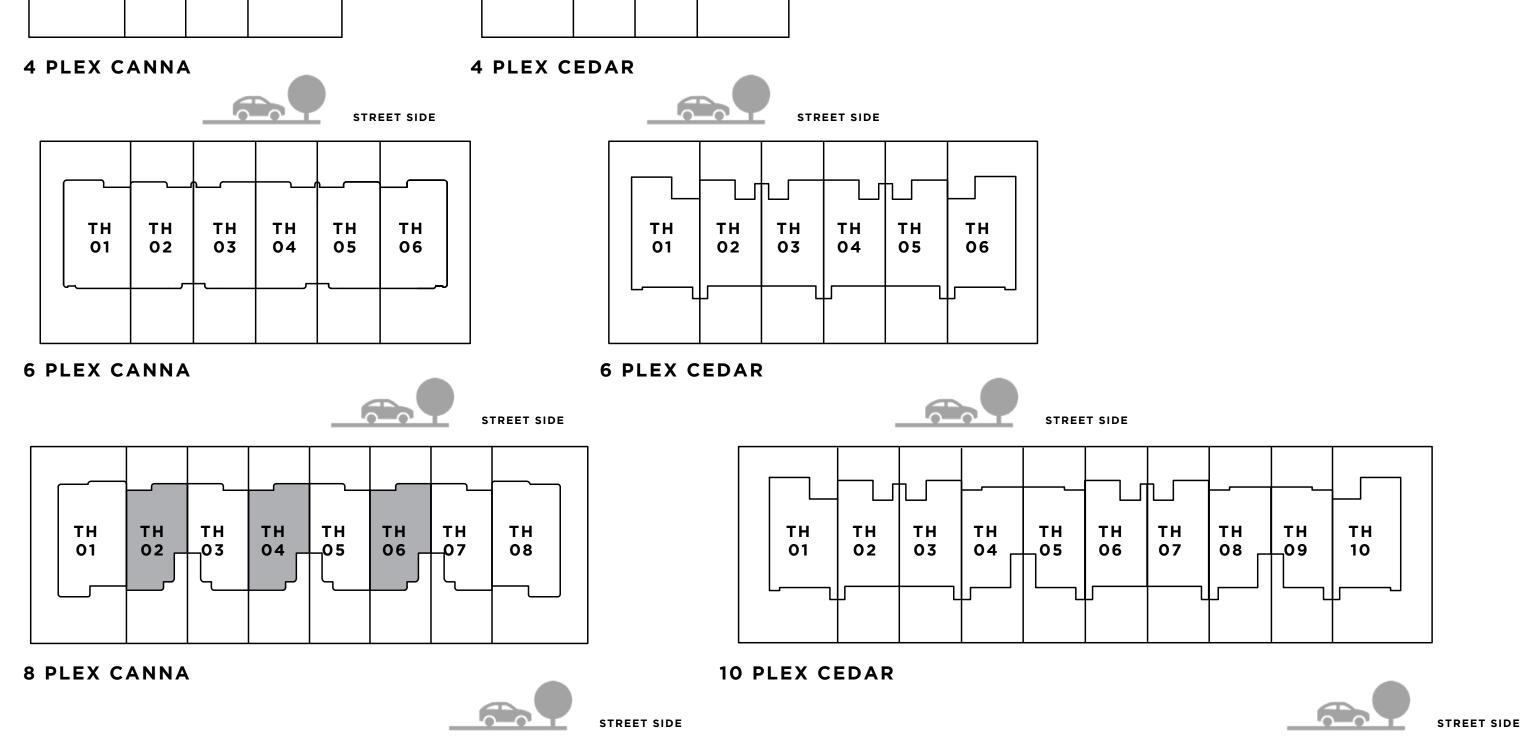

# C A N N A 3 BEDROOM I A

| UNIT                 | TOTAL        | AREA       |
|----------------------|--------------|------------|
| 4 PLEX CANNA - TH 02 | 2232.65 SQFT | 207.42 SQM |
| 8 PLEX CANNA - TH 02 | 2234.48 SQFT | 207.59 SQM |
| 8 PLEX CANNA - TH 04 | 2237.60 SQFT | 207.88 SQM |
| 8 PLEX CANNA - TH 06 | 2237.49 SQFT | 207.87 SQM |

# **GROUND FLOOR**

C A N N A 3 BEDROOM I A MIRRORED

| UNIT                 | τοτα         |
|----------------------|--------------|
| 4 PLEX CANNA - TH 03 | 2232.76 SQFT |
| 8 PLEX CANNA - TH 03 | 2244.06 SQFT |

# **GROUND FLOOR**

C A N N A 3 BEDROOM I A MIRRORED

| UNIT                 | τοτα         |
|----------------------|--------------|
| 8 PLEX CANNA - TH 05 | 2237.60 SQFT |
| 8 PLEX CANNA - TH 07 | 2234.48 SQFT |

# C A N N A 3 BEDROOM I B

| UNIT                 | τοτα         |
|----------------------|--------------|
| 6 PLEX CANNA - TH 02 | 2442.22 SQFT |
| 6 PLEX CANNA - TH 04 | 2442.22 SQFT |

FLOOR PLAN 1. All dimensions are in imperial and metric, and measured from core to core excluding construction tolerances. 2. All materials, dimensions, and drawings are approximate only. 3. Information is subject to change without notice, at developer's absolute discretion. 4. Actual area may vary from the stated area. 5. Drawings not to scale. 6. All images used are for illustrative purposes only and do not represent the actual size, features, specifications, at it's absolute discretion, without any liability whatsoever.

OTAL AREA

226.89 SQM 226.89 SQM

**GROUND FLOOR** 

NIMA

C A N N A 3 BEDROOM I B MIRRORED

| UNIT                 | τοτα         |
|----------------------|--------------|
| 6 PLEX CANNA - TH 03 | 2442.22 SQFT |
| 6 PLEX CANNA - TH 05 | 2442.22 SQFT |

# **GROUND FLOOR**

| UNIT                 | τοτα         |
|----------------------|--------------|
| 4 PLEX CANNA - TH 01 | 2683.33 SQFT |
| 8 PLEX CANNA - TH 01 | 2683.33 SQFT |

FLOOR PLAN 1. All dimensions are in imperial and metric, and measured from core to core excluding construction tolerances. 2. All materials, dimensions, and drawings are approximate only. 3. Information is subject to change without notice, at developer's absolute discretion. 4. Actual area may vary from the stated area. 5. Drawings not to scale. 6. All images used are for illustrative purposes only and do not represent the actual size, features, specifications, at it's absolute discretion, without any liability whatsoever.

C A N N A 4 BEDROOM I A MIRRORED

| UNIT                 | TOT          |  |
|----------------------|--------------|--|
| 4 PLEX CANNA - TH 04 | 2683.33 SQFT |  |
| 8 PLEX CANNA - TH 08 | 2683.33 SQFT |  |

# C A N N A 4 BEDROOM I B

UNIT 2546.95 SQFT 6 PLEX CANNA - TH 01

KEY PLAN

FLOOR PLAN 1. All dimensions are in imperial and metric, and measured from core to core excluding construction tolerances. 2. All materials, dimensions, and drawings are approximate only. 3. Information is subject to change without notice, at developer's absolute discretion. 4. Actual area may vary from the stated area. 5. Drawings not to scale. 6. All images used are for illustrative purposes only and do not represent the actual size, features, specifications, at it's absolute discretion, without any liability whatsoever.

## **GROUND FLOOR**

C A N N A 4 BEDROOM I B

MIRRORED

UNIT

6 PLEX CANNA - TH 06

2546.95 SQFT

**KEY PLAN** 

FLOOR PLAN 1. All dimensions are in imperial and metric, and measured from core to core excluding construction tolerances. 2. All materials, dimensions, and drawings are approximate only. 3. Information is subject to change without notice, at developer's absolute discretion. 4. Actual area may vary from the stated area. 5. Drawings not to scale. 6. All images used are for illustrative purposes only and do not represent the actual size, features, specifications, at it's absolute discretion, without any liability whatsoever.

# C E D A R 3 BEDROOM I A

| UNIT                  | TOTAL        |
|-----------------------|--------------|
| 4 PLEX CEDAR - TH 02  | 2363.75 SQFT |
| 10 PLEX CEDAR - TH 04 | 2377.21 SQFT |
| 10 PLEX CEDAR - TH 08 | 2377.21 SQFT |

# **GROUND FLOOR**

C E D A R 3 BEDROOM I A MIRRORED

| UNIT                  | TOTAL        |  |  |
|-----------------------|--------------|--|--|
| 4 PLEX CEDAR - TH 03  | 2363.75 SQFT |  |  |
| 10 PLEX CEDAR - TH 05 | 2420.59 SQFT |  |  |
| 10 PLEX CEDAR - TH 09 | 2377.75 SQFT |  |  |

# CEDAR **3 BEDROOM I B**

| UNIT                  | TOTAL        | TOTAL AREA |  |  |
|-----------------------|--------------|------------|--|--|
| 6 PLEX CEDAR - TH 02  | 2347.93 SQFT | 218.13 SQM |  |  |
| 6 PLEX CEDAR - TH 04  | 2347.39 SQFT | 218.08 SQM |  |  |
| 10 PLEX CEDAR - TH 02 | 2345.99 SQFT | 217.95 SQM |  |  |
| 10 PLEX CEDAR - TH 06 | 2390.45 SQFT | 222.08 SQM |  |  |

# **GROUND FLOOR**

CEDAR 3 BEDROOM I B MIRRORED

| UNIT                  | TOTAL AREA   |            |  |
|-----------------------|--------------|------------|--|
| 6 PLEX CEDAR - TH 03  | 2347.39 SQFT | 218.08 SQM |  |
| 6 PLEX CEDAR - TH 05  | 2347.93 SQFT | 218.13 SQM |  |
| 10 PLEX CEDAR - TH 03 | 2346.85 SQFT | 218.03 SQM |  |
| 10 PLEX CEDAR - TH 07 | 2346.85 SQFT | 218.03 SQM |  |