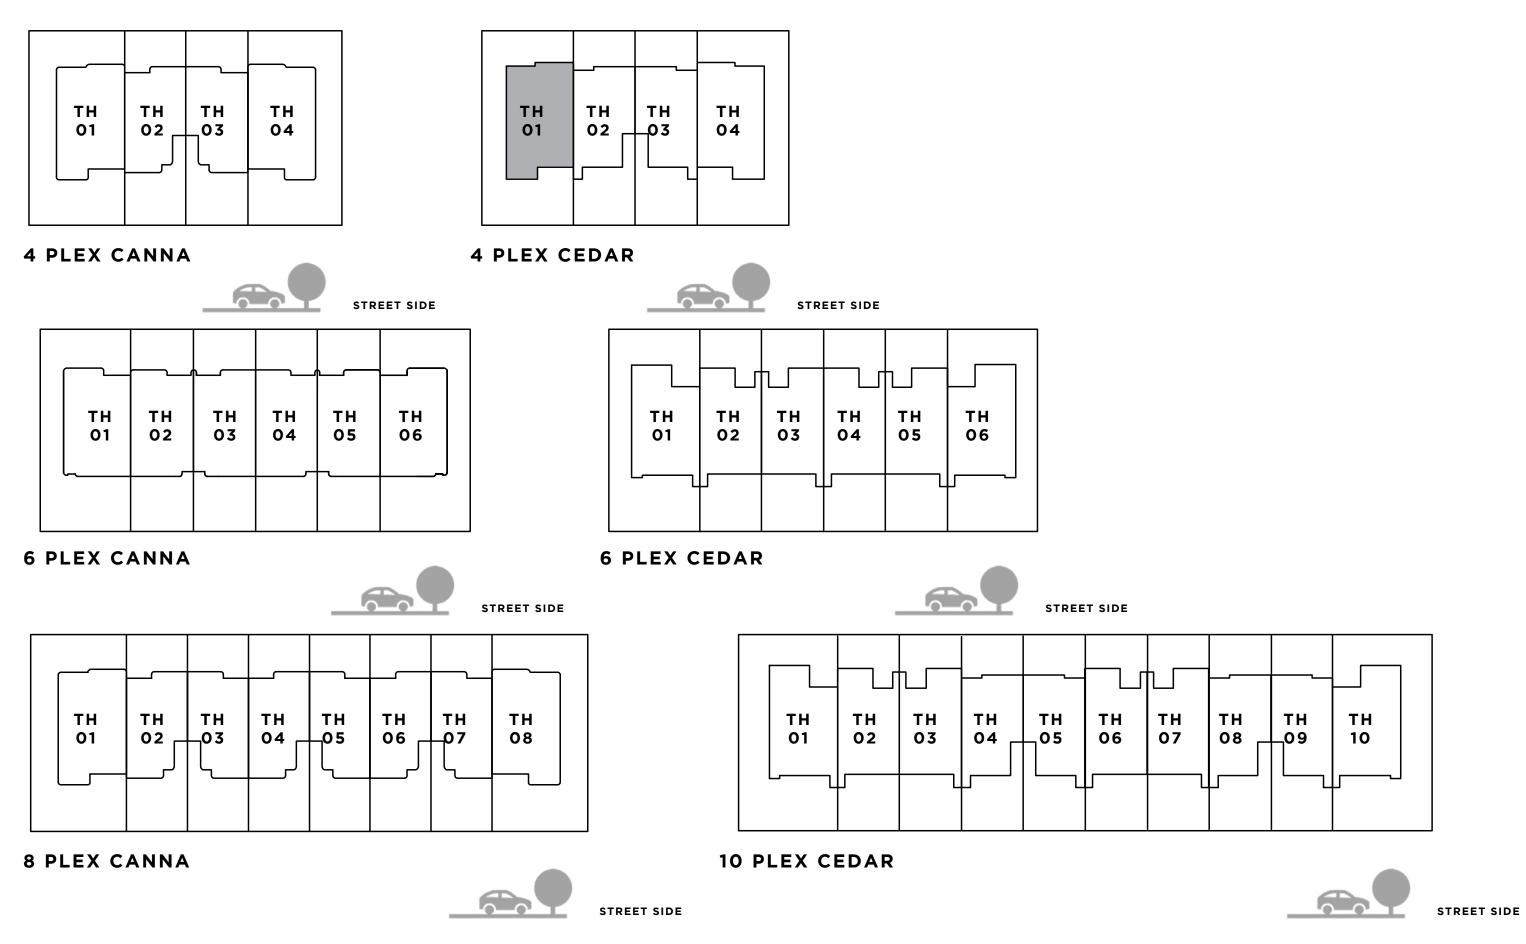

# C E D A R 3 BEDROOM I A

| UNIT                  | TOTAL        |
|-----------------------|--------------|
| 4 PLEX CEDAR - TH 02  | 2363.75 SQFT |
| 10 PLEX CEDAR - TH 04 | 2377.21 SQFT |
| 10 PLEX CEDAR - TH 08 | 2377.21 SQFT |

**KEY PLAN** 

FLOOR PLAN 1. All dimensions are in imperial and metric, and measured from core to core excluding construction tolerances. 2. All materials, dimensions, and drawings are approximate only. 3. Information is subject to change without notice, at developer's absolute discretion. 4. Actual area may vary from the stated area. 5. Drawings not to scale. 6. All images used are for illustrative purposes only and do not represent the actual size, features, specifications, at it's absolute discretion, without any liability whatsoever.

# C E D A R 4 BEDROOM I A

UNIT 4 PLEX CEDAR - TH 01 2635.86 SQFT

KEY PLAN

FLOOR PLAN 1. All dimensions are in imperial and metric, and measured from core to core excluding construction tolerances. 2. All materials, dimensions, and drawings are approximate only. 3. Information is subject to change without notice, at developer's absolute discretion. 4. Actual area may vary from the stated area. 5. Drawings not to scale. 6. All images used are for illustrative purposes only and do not represent the actual size, features, specifications, at it's absolute discretion, without any liability whatsoever.