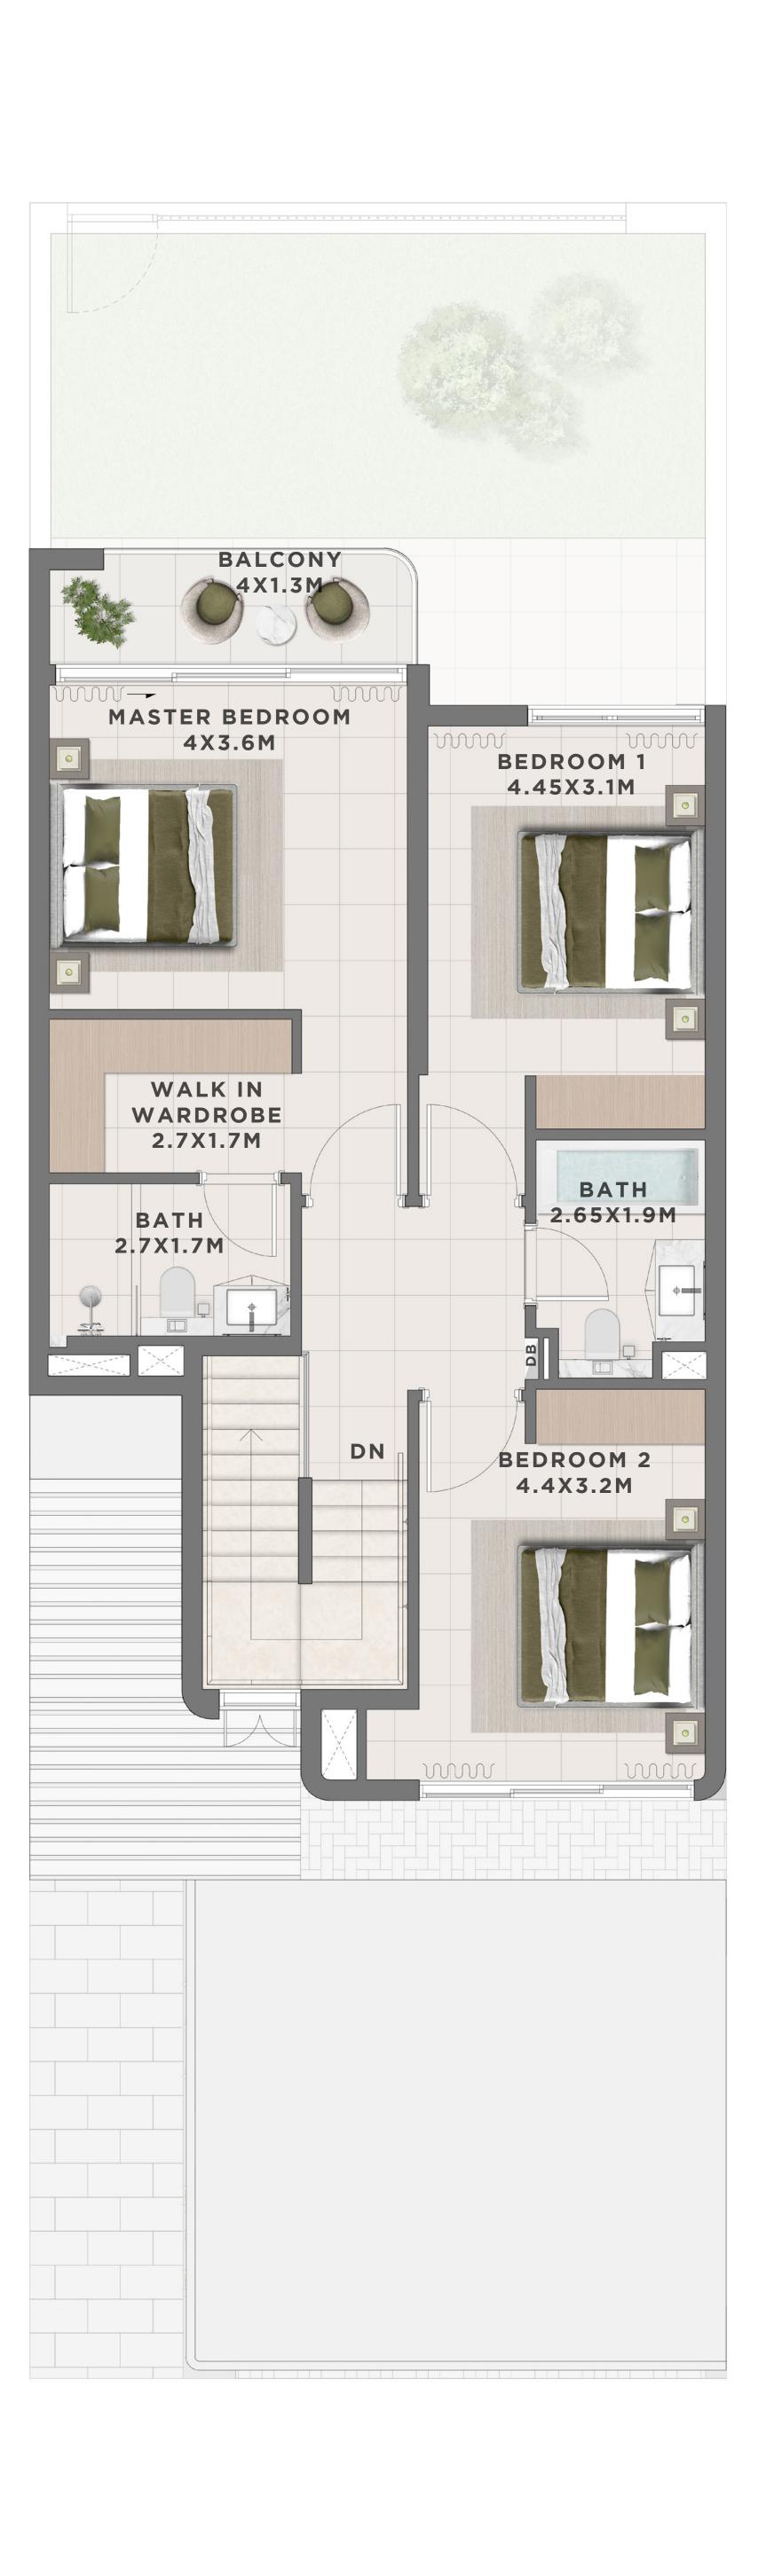

# C A N N A 3 BEDROOM I A

| UNIT                 | TOTAL        | AREA       |
|----------------------|--------------|------------|
| 4 PLEX CANNA - TH 02 | 2232.65 SQFT | 207.42 SQM |
| 8 PLEX CANNA - TH 02 | 2234.48 SQFT | 207.59 SQM |
| 8 PLEX CANNA - TH 04 | 2237.60 SQFT | 207.88 SQM |
| 8 PLEX CANNA - TH 06 | 2237.49 SQFT | 207.87 SQM |

KEY PLAN

ТН 01

02 \_

FLOOR PLAN 1. All dimensions are in imperial and metric, and measured from core to core excluding construction tolerances. 2. All materials, dimensions, and drawings are approximate only. 3. Information is subject to change without notice, at developer's absolute discretion. 4. Actual area may vary from the stated area. 5. Drawings not to scale. 6. All images used are for illustrative purposes only and do not represent the actual size, features, specifications, at it's absolute discretion, without any liability whatsoever.