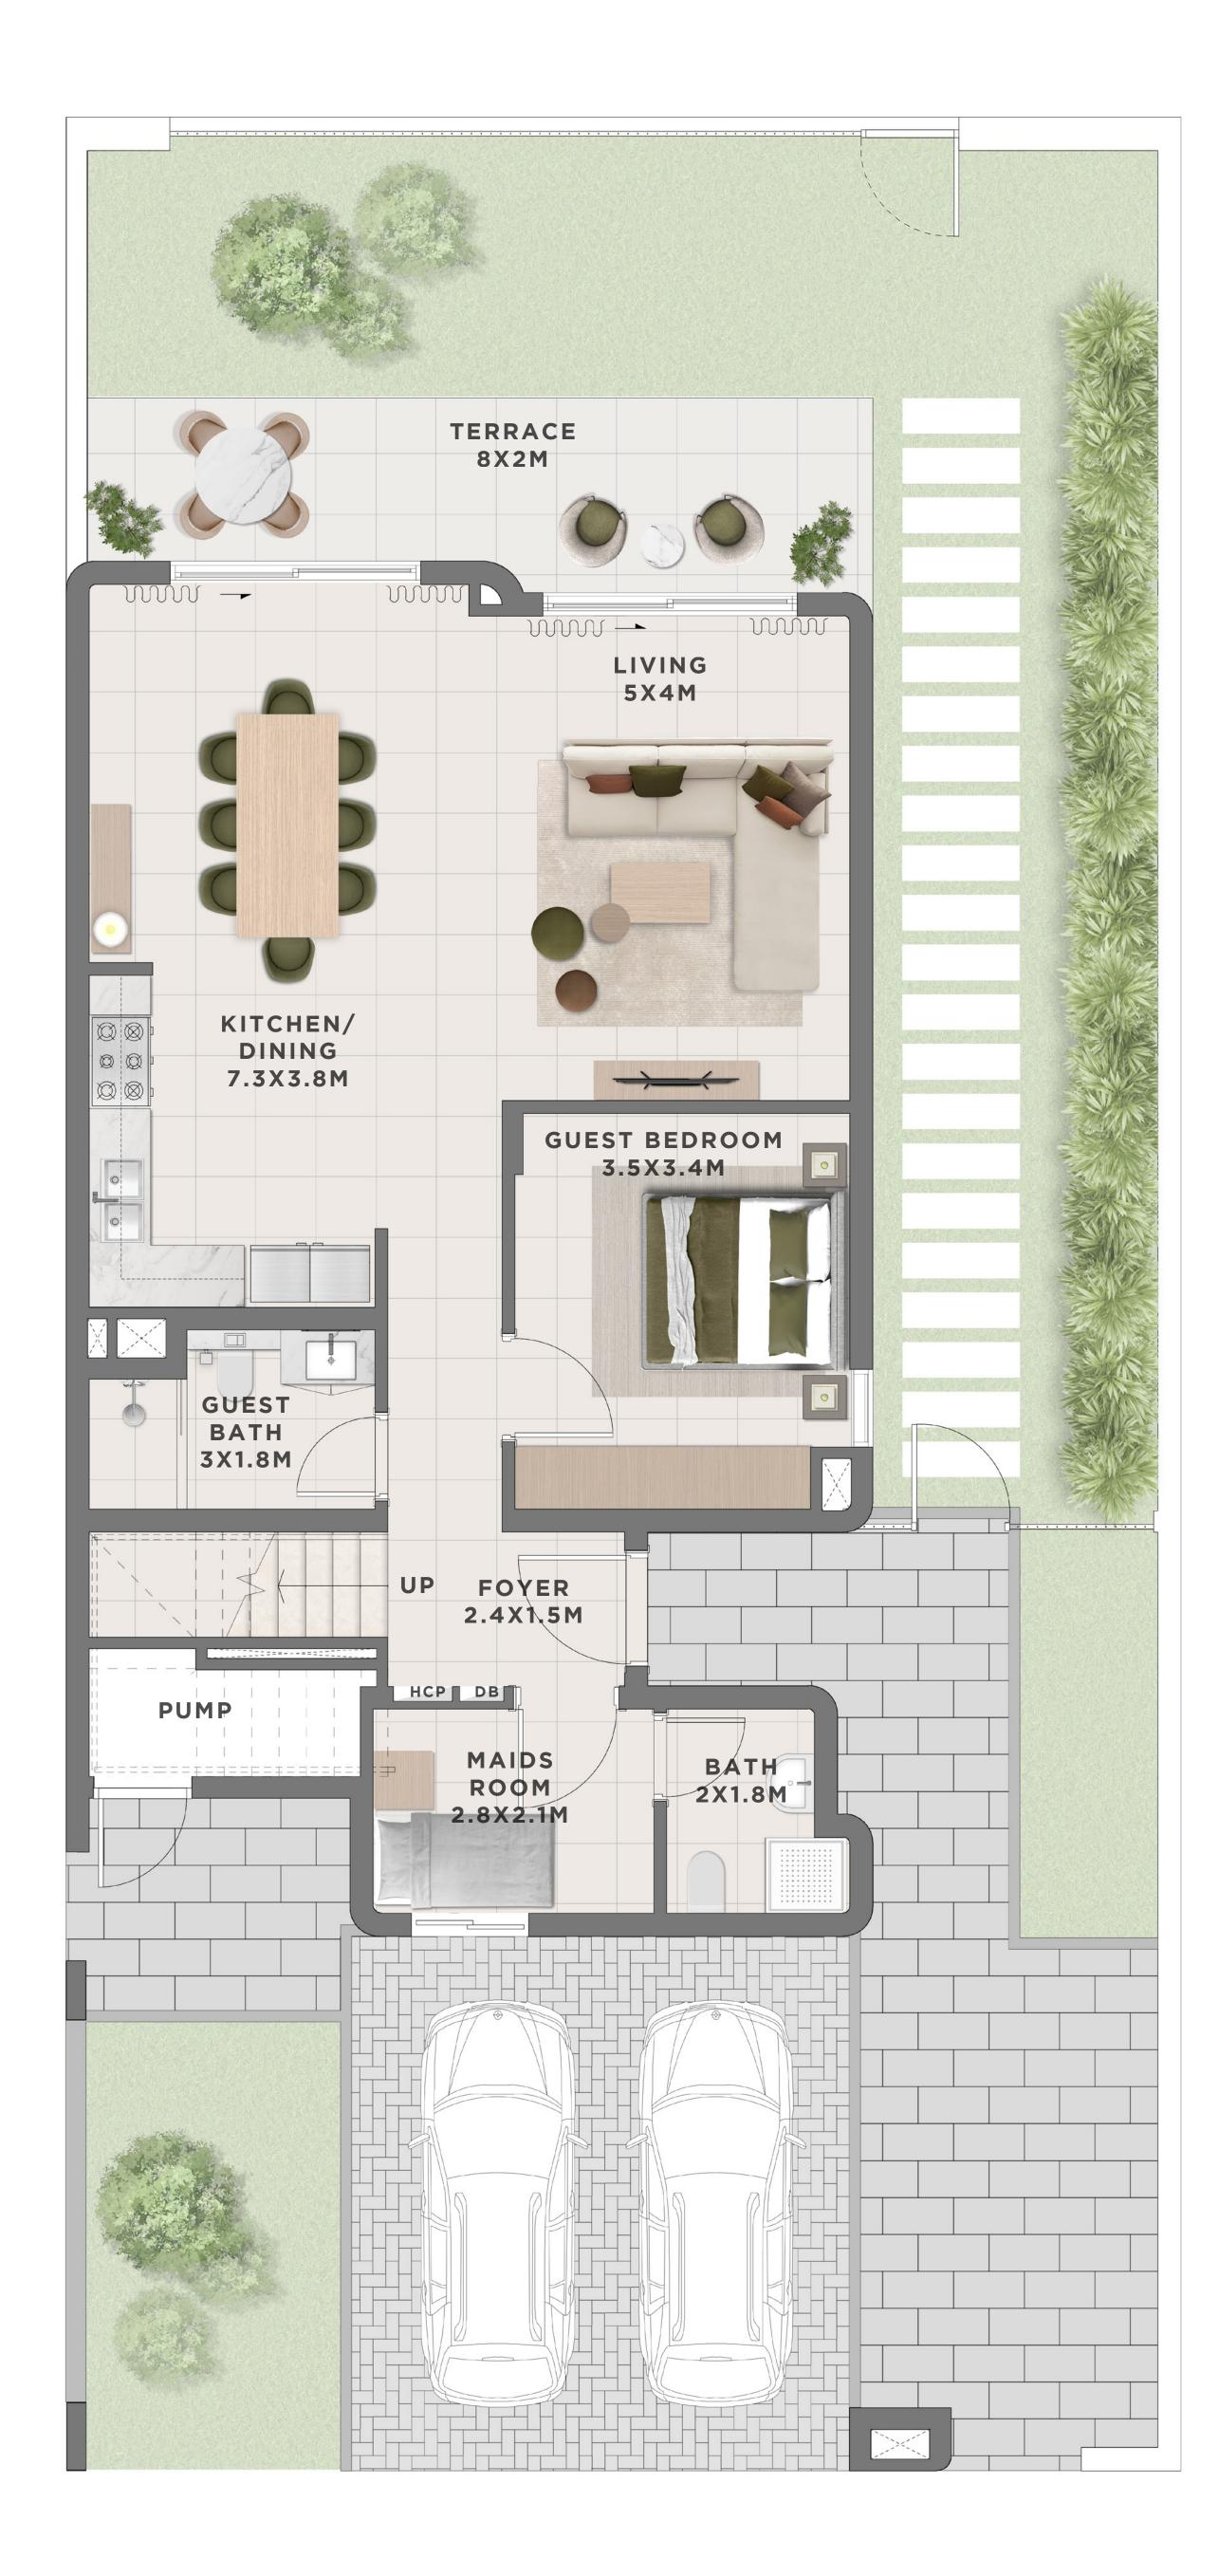

# C A N N A 3 BEDROOM I A

| UNIT                 | TOTAL        | AREA       |
|----------------------|--------------|------------|
| 4 PLEX CANNA - TH 02 | 2232.65 SQFT | 207.42 SQM |
| 8 PLEX CANNA - TH 02 | 2234.48 SQFT | 207.59 SQM |
| 8 PLEX CANNA - TH 04 | 2237.60 SQFT | 207.88 SQM |
| 8 PLEX CANNA - TH 06 | 2237.49 SQFT | 207.87 SQM |

# **GROUND FLOOR**

C A N N A 3 BEDROOM I A MIRRORED

| UNIT                 | τοτα         |
|----------------------|--------------|
| 4 PLEX CANNA - TH 03 | 2232.76 SQFT |
| 8 PLEX CANNA - TH 03 | 2244.06 SQFT |

# **GROUND FLOOR**

C A N N A 3 BEDROOM I A MIRRORED

| UNIT                 | τοτα         |
|----------------------|--------------|
| 8 PLEX CANNA - TH 05 | 2237.60 SQFT |
| 8 PLEX CANNA - TH 07 | 2234.48 SQFT |

# **GROUND FLOOR**

# **GROUND FLOOR**

| UNIT                 | τοτα         |
|----------------------|--------------|
| 4 PLEX CANNA - TH 01 | 2683.33 SQFT |
| 8 PLEX CANNA - TH 01 | 2683.33 SQFT |

FLOOR PLAN 1. All dimensions are in imperial and metric, and measured from core to core excluding construction tolerances. 2. All materials, dimensions, and drawings are approximate only. 3. Information is subject to change without notice, at developer's absolute discretion. 4. Actual area may vary from the stated area. 5. Drawings not to scale. 6. All images used are for illustrative purposes only and do not represent the actual size, features, specifications, at it's absolute discretion, without any liability whatsoever.