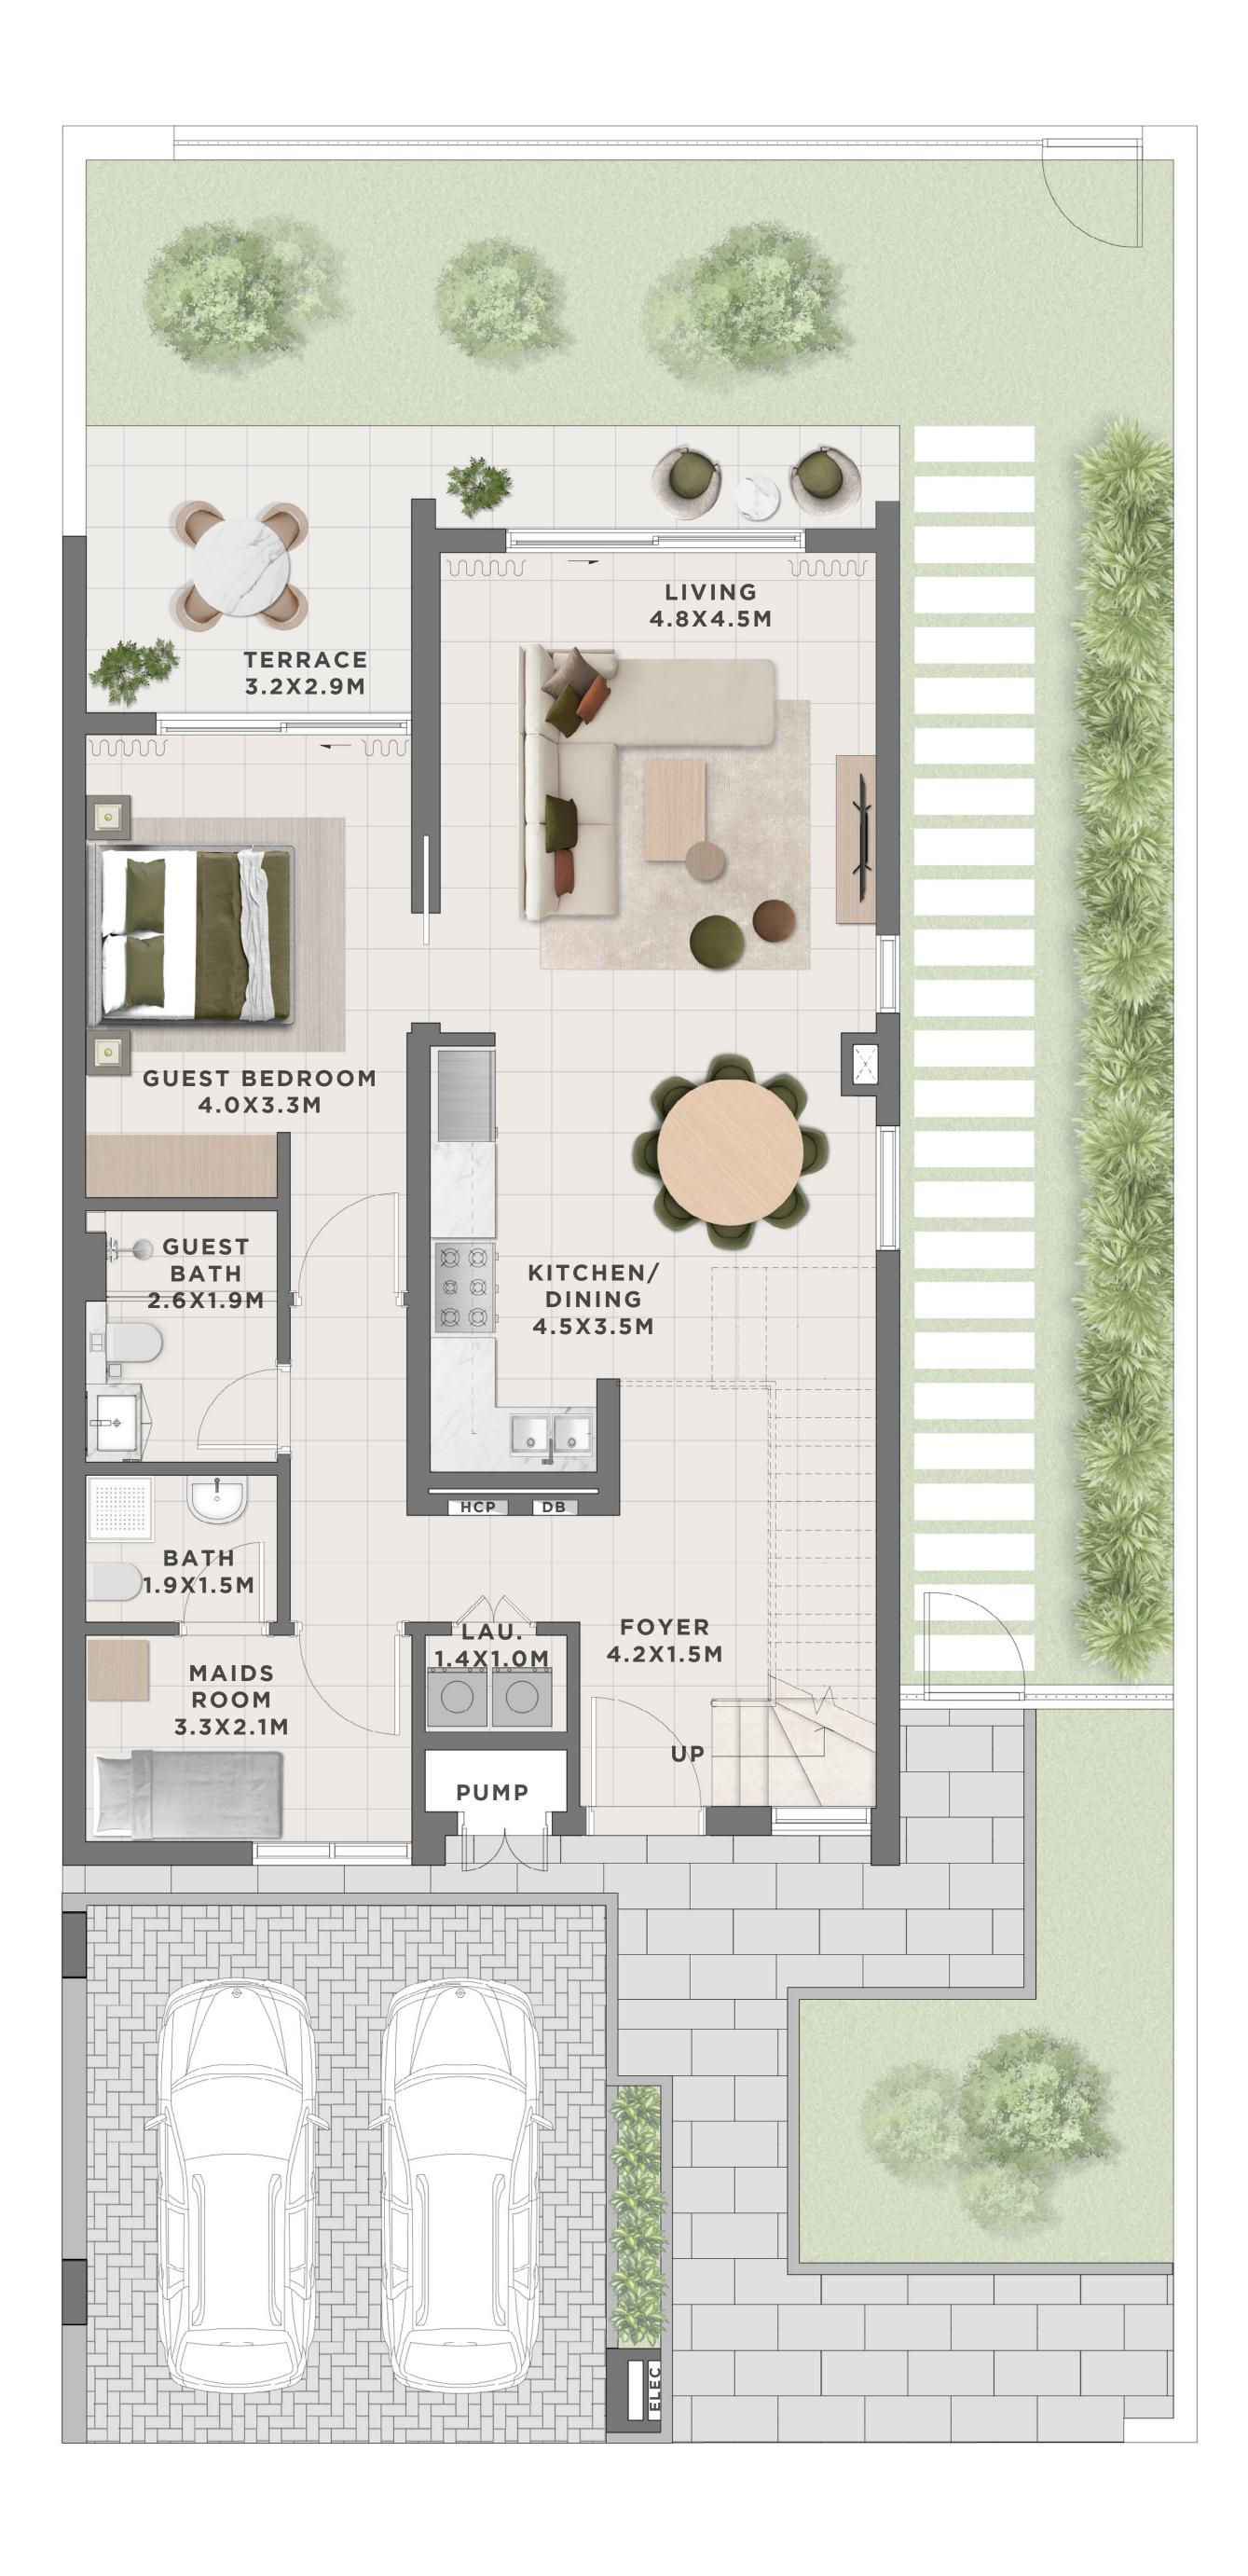

# C A N N A 3 BEDROOM I A

| UNIT                 | TOTAL        | AREA       |
|----------------------|--------------|------------|
| 4 PLEX CANNA - TH 02 | 2232.65 SQFT | 207.42 SQM |
| 8 PLEX CANNA - TH 02 | 2234.48 SQFT | 207.59 SQM |
| 8 PLEX CANNA - TH 04 | 2237.60 SQFT | 207.88 SQM |
| 8 PLEX CANNA - TH 06 | 2237.49 SQFT | 207.87 SQM |

KEY PLAN

ТН 01

02 \_

FLOOR PLAN 1. All dimensions are in imperial and metric, and measured from core to core excluding construction tolerances. 2. All materials, dimensions, and drawings are approximate only. 3. Information is subject to change without notice, at developer's absolute discretion. 4. Actual area may vary from the stated area. 5. Drawings not to scale. 6. All images used are for illustrative purposes only and do not represent the actual size, features, specifications, at it's absolute discretion, without any liability whatsoever.