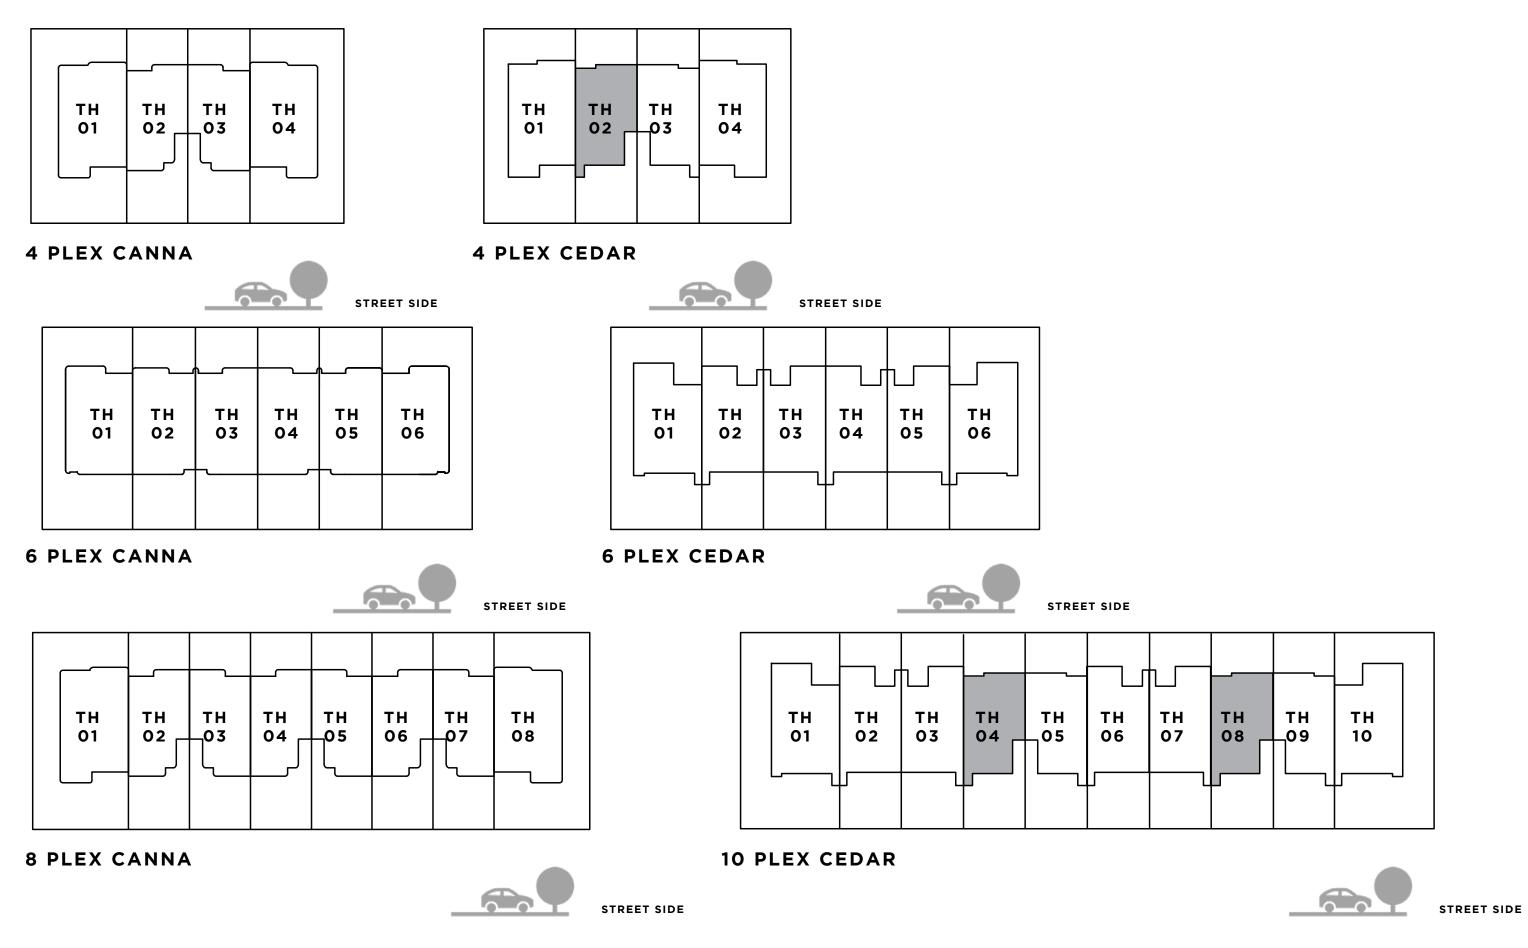

KEY PLAN

ТН 01

02 \_

FLOOR PLAN 1. All dimensions are in imperial and metric, and measured from core to core excluding construction tolerances. 2. All materials, dimensions, and drawings are approximate only. 3. Information is subject to change without notice, at developer's absolute discretion. 4. Actual area may vary from the stated area. 5. Drawings not to scale. 6. All images used are for illustrative purposes only and do not represent the actual size, features, specifications, at it's absolute discretion, without any liability whatsoever.

KEY PLAN

FLOOR PLAN 1. All dimensions are in imperial and metric, and measured from core to core excluding construction tolerances. 2. All materials, dimensions, and drawings are approximate only. 3. Information is subject to change without notice, at developer's absolute discretion. 4. Actual area may vary from the stated area. 5. Drawings not to scale. 6. All images used are for illustrative purposes only and do not represent the actual size, features, specifications, at it's absolute discretion, without any liability whatsoever.

KEY PLAN

FLOOR PLAN 1. All dimensions are in imperial and metric, and measured from core to core excluding construction tolerances. 2. All materials, dimensions, and drawings are approximate only. 3. Information is subject to change without notice, at developer's absolute discretion. 4. Actual area may vary from the stated area. 5. Drawings not to scale. 6. All images used are for illustrative purposes only and do not represent the actual size, features, specifications, fittings, and furnishings. 7. The developer reserves the right to make revisions / alterations, at it's absolute discretion, without any liability whatsoever.

### NIMA

**KEY PLAN** 

FLOOR PLAN 1. All dimensions are in imperial and metric, and measured from core to core excluding construction tolerances. 2. All materials, dimensions, and drawings are approximate only. 3. Information is subject to change without notice, at developer's absolute discretion. 4. Actual area may vary from the stated area. 5. Drawings not to scale. 6. All images used are for illustrative purposes only and do not represent the actual size, features, specifications, at it's absolute discretion, without any liability whatsoever.

# C A N N A 4 BEDROOM I B

UNIT 2546.95 SQFT 6 PLEX CANNA - TH 01

KEY PLAN

FLOOR PLAN 1. All dimensions are in imperial and metric, and measured from core to core excluding construction tolerances. 2. All materials, dimensions, and drawings are approximate only. 3. Information is subject to change without notice, at developer's absolute discretion. 4. Actual area may vary from the stated area. 5. Drawings not to scale. 6. All images used are for illustrative purposes only and do not represent the actual size, features, specifications, at it's absolute discretion, without any liability whatsoever.

## **GROUND FLOOR**

C A N N A 4 BEDROOM I B

MIRRORED

UNIT

6 PLEX CANNA - TH 06

2546.95 SQFT

**KEY PLAN** 

FLOOR PLAN 1. All dimensions are in imperial and metric, and measured from core to core excluding construction tolerances. 2. All materials, dimensions, and drawings are approximate only. 3. Information is subject to change without notice, at developer's absolute discretion. 4. Actual area may vary from the stated area. 5. Drawings not to scale. 6. All images used are for illustrative purposes only and do not represent the actual size, features, specifications, at it's absolute discretion, without any liability whatsoever.

FLOOR PLAN 1. All dimensions are in imperial and metric, and measured from core to core excluding construction tolerances. 2. All materials, dimensions, and drawings are approximate only. 3. Information is subject to change without notice, at developer's absolute discretion. 4. Actual area may vary from the stated area. 5. Drawings not to scale. 6. All images used are for illustrative purposes only and do not represent the actual size, features, specifications, at it's absolute discretion, without any liability whatsoever.

# C E D A R 4 BEDROOM I A

UNIT 4 PLEX CEDAR - TH 01 2635.86 SQFT

KEY PLAN

FLOOR PLAN 1. All dimensions are in imperial and metric, and measured from core to core excluding construction tolerances. 2. All materials, dimensions, and drawings are approximate only. 3. Information is subject to change without notice, at developer's absolute discretion. 4. Actual area may vary from the stated area. 5. Drawings not to scale. 6. All images used are for illustrative purposes only and do not represent the actual size, features, specifications, at it's absolute discretion, without any liability whatsoever.

# **GROUND FLOOR**

C E D A R 4 BEDROOM I A MIRRORED

UNIT 4 PLEX CEDAR - TH 04

2635.86 SQFT

KEY PLAN

FLOOR PLAN 1. All dimensions are in imperial and metric, and measured from core to core excluding construction tolerances. 2. All materials, dimensions, and drawings are approximate only. 3. Information is subject to change without notice, at developer's absolute discretion. 4. Actual area may vary from the stated area. 5. Drawings not to scale. 6. All images used are for illustrative purposes only and do not represent the actual size, features, specifications, at it's absolute discretion, without any liability whatsoever.