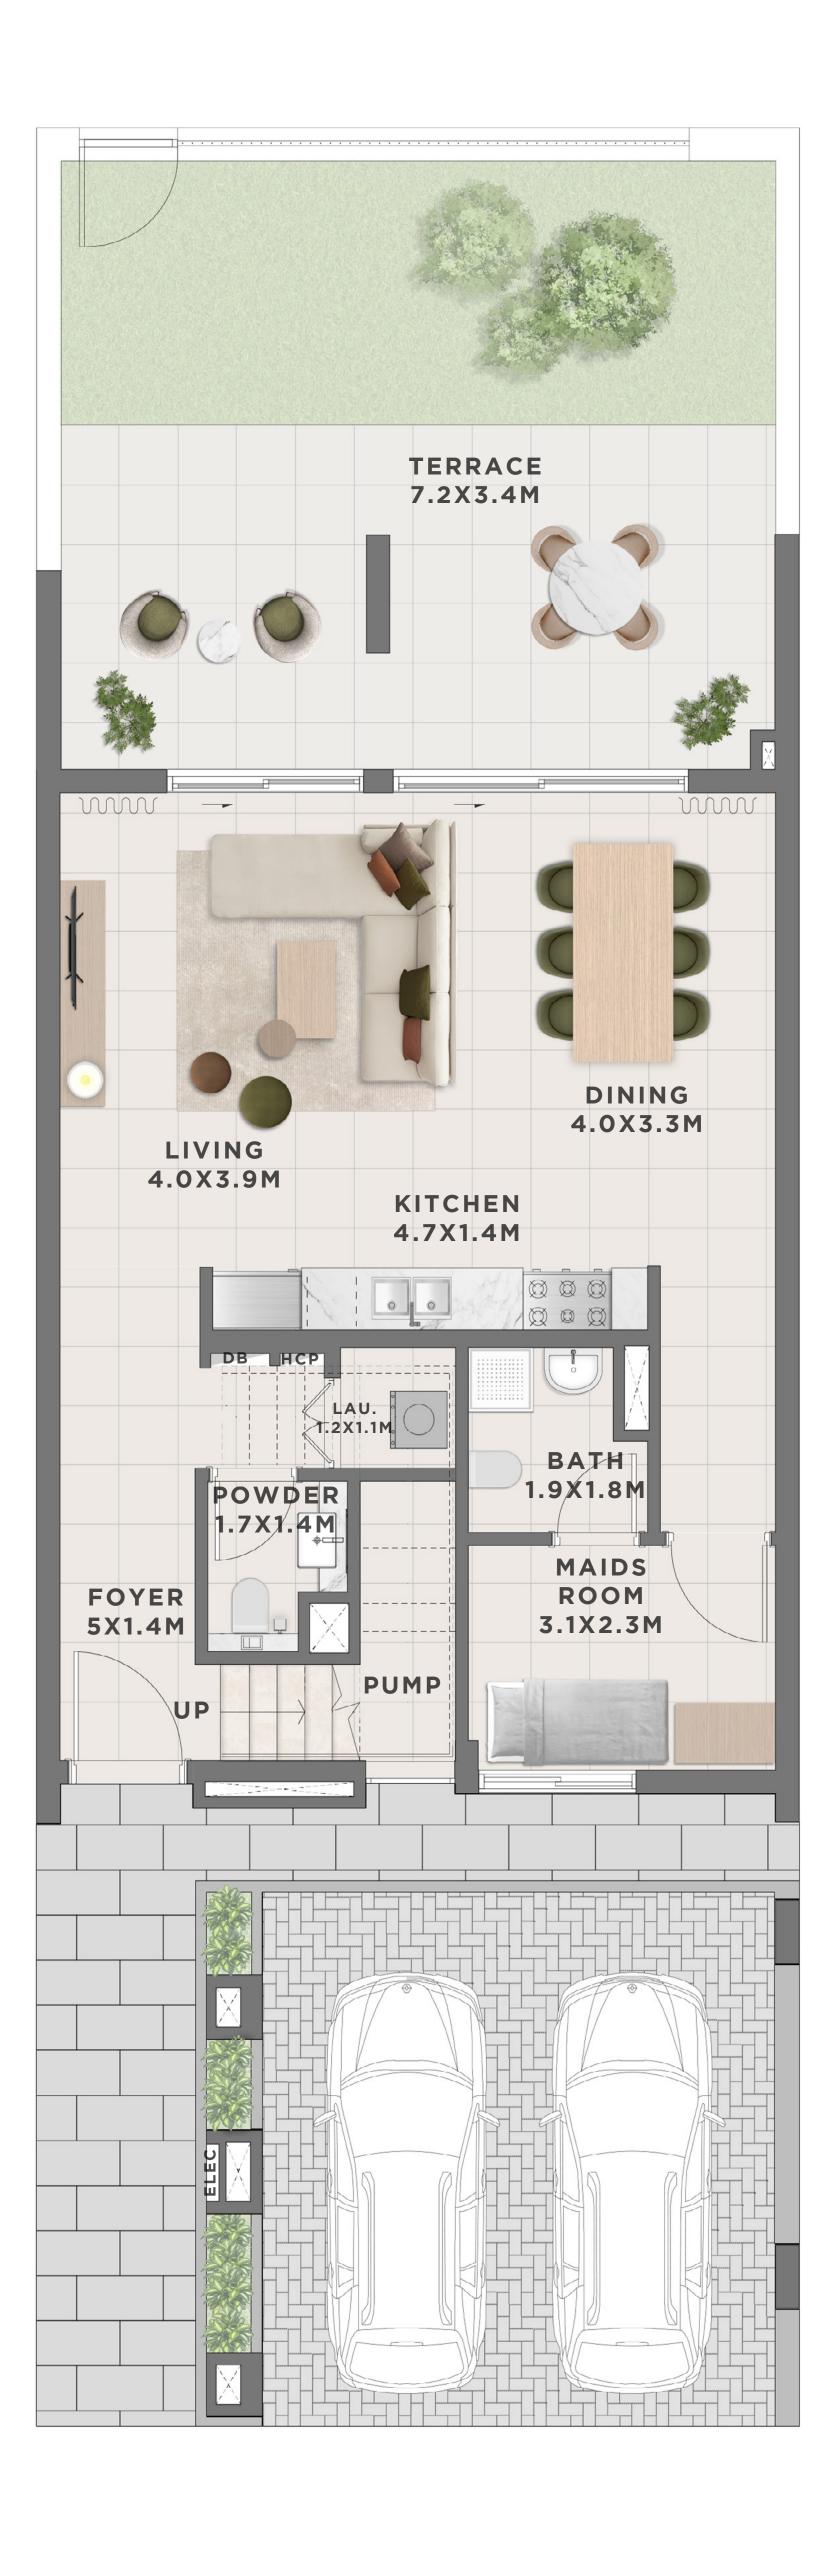

# C A N N A 3 BEDROOM I A

| UNIT                 | TOTAL        | AREA       |
|----------------------|--------------|------------|
| 4 PLEX CANNA - TH 02 | 2232.65 SQFT | 207.42 SQM |
| 8 PLEX CANNA - TH 02 | 2234.48 SQFT | 207.59 SQM |
| 8 PLEX CANNA - TH 04 | 2237.60 SQFT | 207.88 SQM |
| 8 PLEX CANNA - TH 06 | 2237.49 SQFT | 207.87 SQM |

KEY PLAN

ТН 01

02 \_

FLOOR PLAN 1. All dimensions are in imperial and metric, and measured from core to core excluding construction tolerances. 2. All materials, dimensions, and drawings are approximate only. 3. Information is subject to change without notice, at developer's absolute discretion. 4. Actual area may vary from the stated area. 5. Drawings not to scale. 6. All images used are for illustrative purposes only and do not represent the actual size, features, specifications, at it's absolute discretion, without any liability whatsoever.