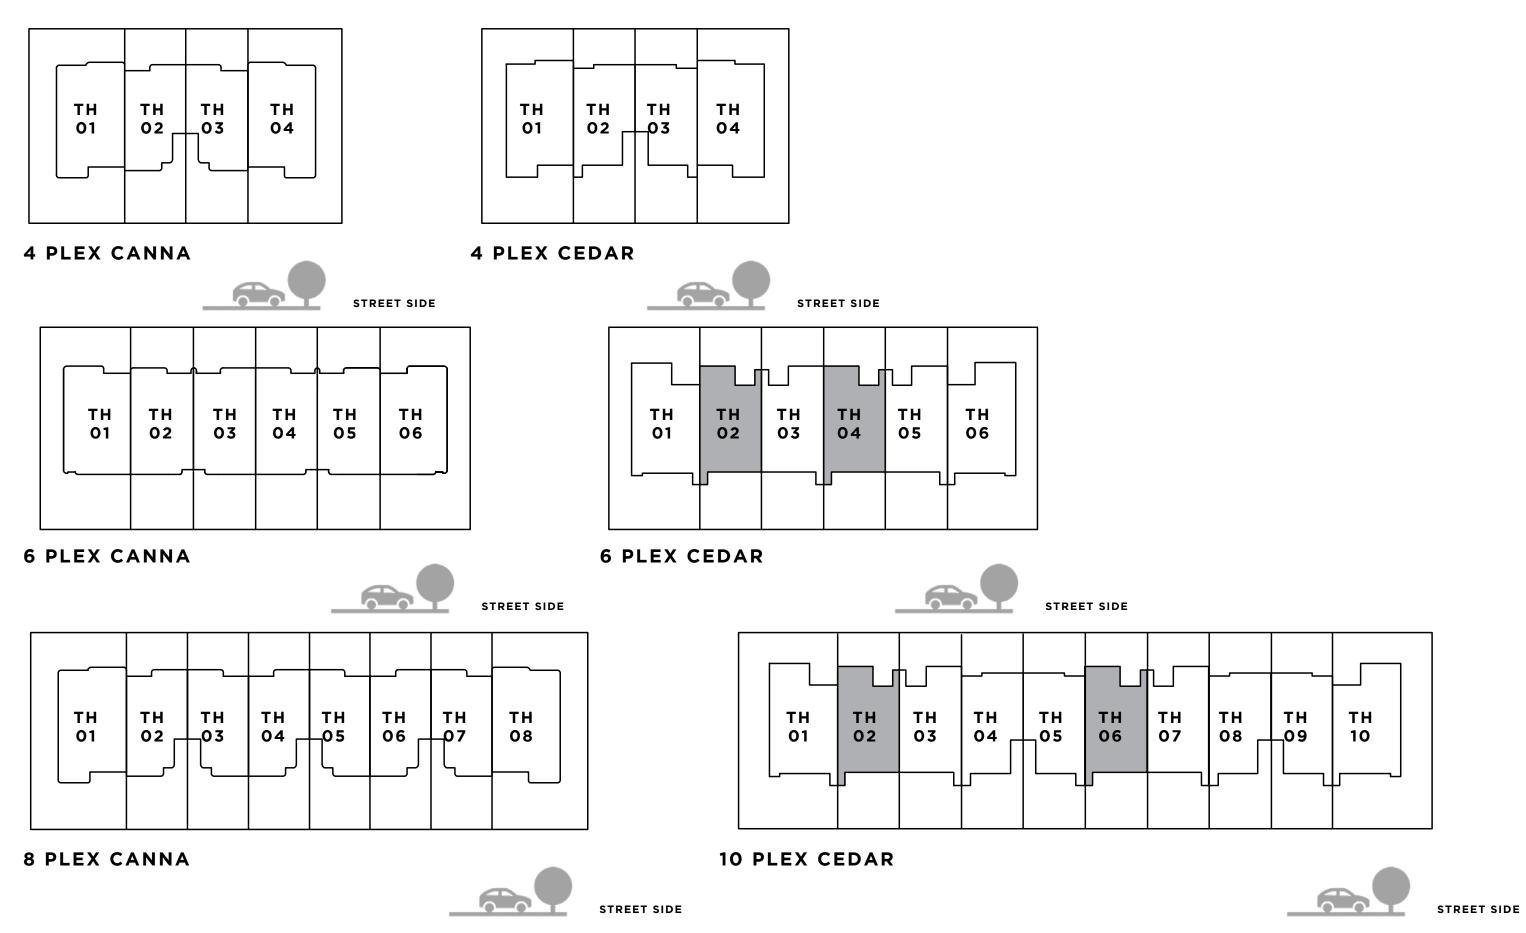

# C A N N A 3 BEDROOM I A

| UNIT                 | TOTAL        | AREA       |
|----------------------|--------------|------------|
| 4 PLEX CANNA - TH 02 | 2232.65 SQFT | 207.42 SQM |
| 8 PLEX CANNA - TH 02 | 2234.48 SQFT | 207.59 SQM |
| 8 PLEX CANNA - TH 04 | 2237.60 SQFT | 207.88 SQM |
| 8 PLEX CANNA - TH 06 | 2237.49 SQFT | 207.87 SQM |

# C A N N A 3 BEDROOM I B

| UNIT                 | τοτα         |
|----------------------|--------------|
| 6 PLEX CANNA - TH 02 | 2442.22 SQFT |
| 6 PLEX CANNA - TH 04 | 2442.22 SQFT |

FLOOR PLAN 1. All dimensions are in imperial and metric, and measured from core to core excluding construction tolerances. 2. All materials, dimensions, and drawings are approximate only. 3. Information is subject to change without notice, at developer's absolute discretion. 4. Actual area may vary from the stated area. 5. Drawings not to scale. 6. All images used are for illustrative purposes only and do not represent the actual size, features, specifications, at it's absolute discretion, without any liability whatsoever.

# **GROUND FLOOR**

| UNIT                 | τοτα         |
|----------------------|--------------|
| 4 PLEX CANNA - TH 01 | 2683.33 SQFT |
| 8 PLEX CANNA - TH 01 | 2683.33 SQFT |

FLOOR PLAN 1. All dimensions are in imperial and metric, and measured from core to core excluding construction tolerances. 2. All materials, dimensions, and drawings are approximate only. 3. Information is subject to change without notice, at developer's absolute discretion. 4. Actual area may vary from the stated area. 5. Drawings not to scale. 6. All images used are for illustrative purposes only and do not represent the actual size, features, specifications, at it's absolute discretion, without any liability whatsoever.

# C A N N A 4 BEDROOM I B

UNIT 2546.95 SQFT 6 PLEX CANNA - TH 01

KEY PLAN

FLOOR PLAN 1. All dimensions are in imperial and metric, and measured from core to core excluding construction tolerances. 2. All materials, dimensions, and drawings are approximate only. 3. Information is subject to change without notice, at developer's absolute discretion. 4. Actual area may vary from the stated area. 5. Drawings not to scale. 6. All images used are for illustrative purposes only and do not represent the actual size, features, specifications, at it's absolute discretion, without any liability whatsoever.

# C E D A R 3 BEDROOM I A

| UNIT                  | TOTAL        |
|-----------------------|--------------|
| 4 PLEX CEDAR - TH 02  | 2363.75 SQFT |
| 10 PLEX CEDAR - TH 04 | 2377.21 SQFT |
| 10 PLEX CEDAR - TH 08 | 2377.21 SQFT |

# CEDAR **3 BEDROOM I B**

| UNIT                  | TOTAL        | TOTAL AREA |  |  |
|-----------------------|--------------|------------|--|--|
| 6 PLEX CEDAR - TH 02  | 2347.93 SQFT | 218.13 SQM |  |  |
| 6 PLEX CEDAR - TH 04  | 2347.39 SQFT | 218.08 SQM |  |  |
| 10 PLEX CEDAR - TH 02 | 2345.99 SQFT | 217.95 SQM |  |  |
| 10 PLEX CEDAR - TH 06 | 2390.45 SQFT | 222.08 SQM |  |  |

# CEDAR 4 BEDROOM I B

| UNIT                  | TOTAL AREA   |      |  |
|-----------------------|--------------|------|--|
| 6 PLEX CEDAR - TH 01  | 2600.13 SQFT | 241. |  |
| 10 PLEX CEDAR - TH 01 | 2598.94 SQFT | 241. |  |