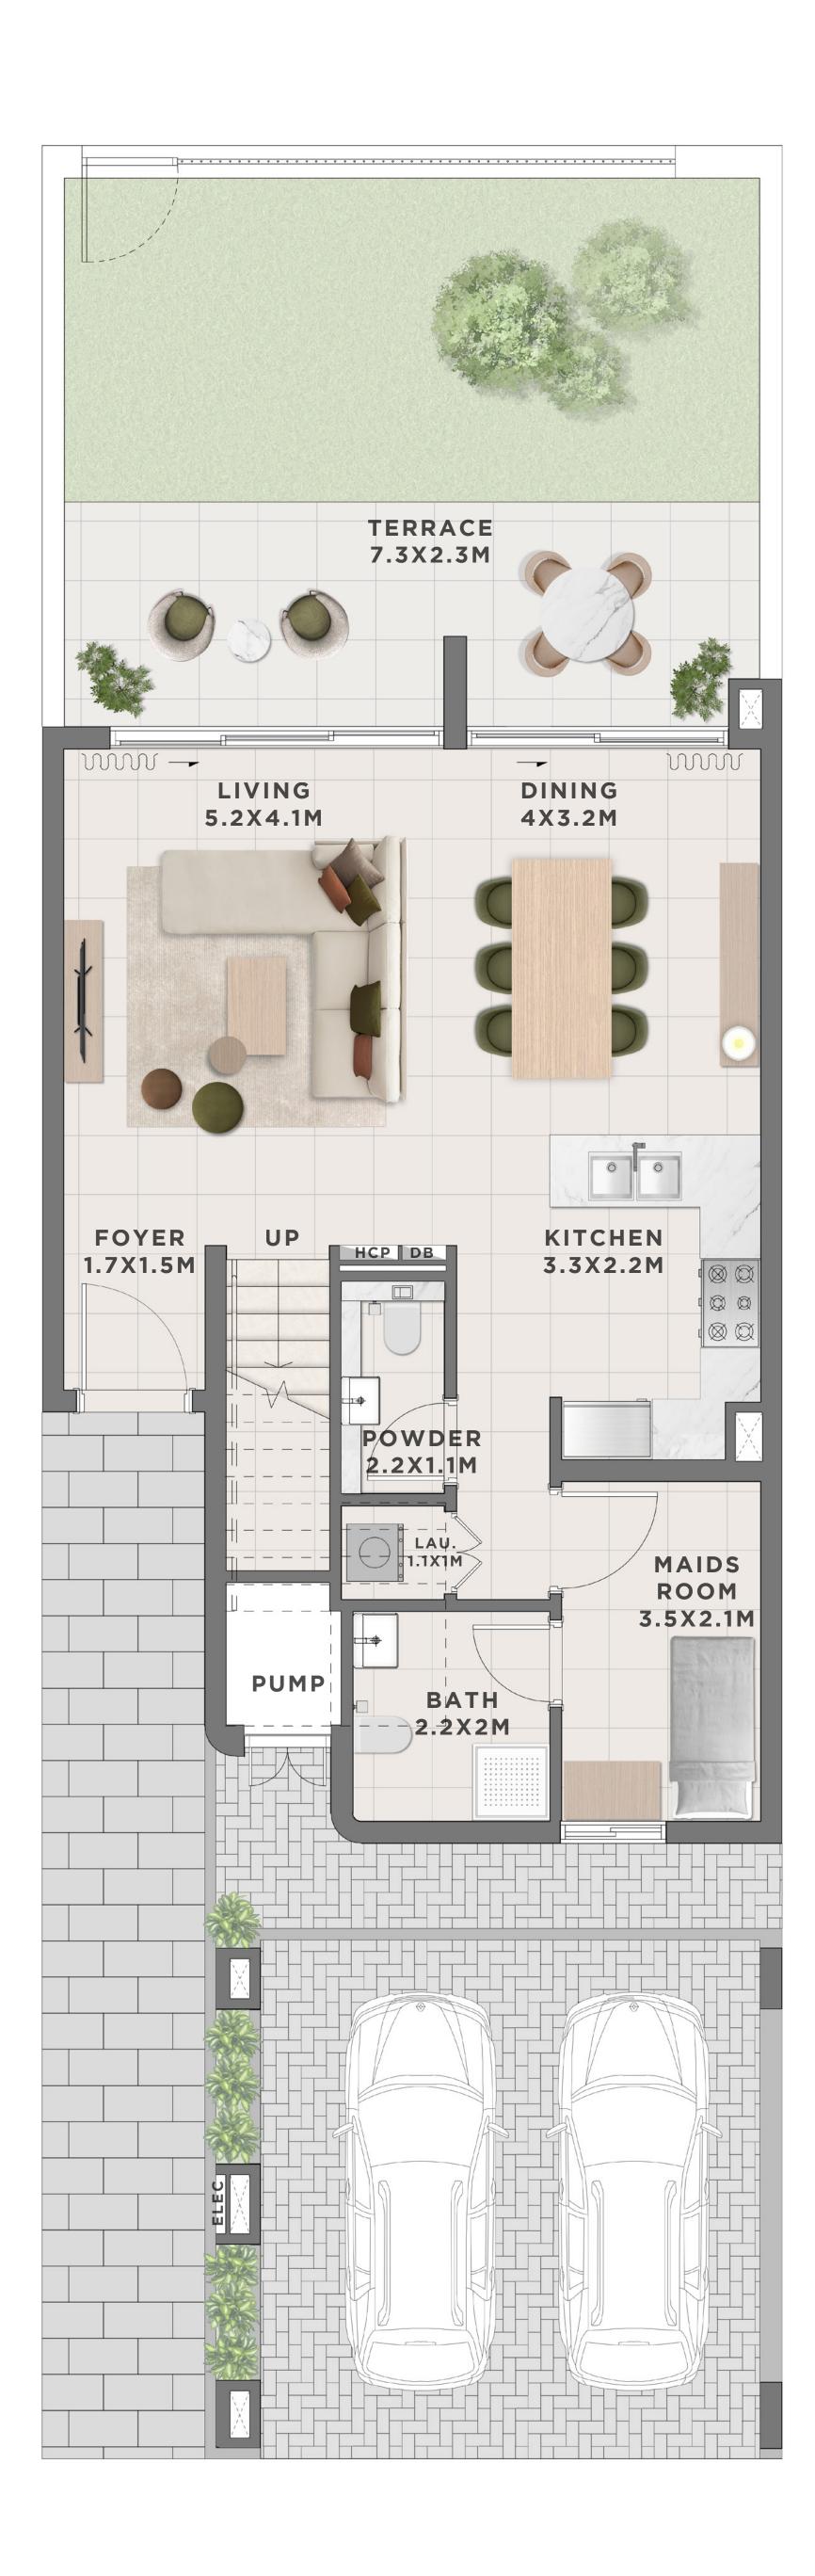

# **GROUND FLOOR**

| UNIT                 | τοτα         |
|----------------------|--------------|
| 4 PLEX CANNA - TH 01 | 2683.33 SQFT |
| 8 PLEX CANNA - TH 01 | 2683.33 SQFT |

FLOOR PLAN 1. All dimensions are in imperial and metric, and measured from core to core excluding construction tolerances. 2. All materials, dimensions, and drawings are approximate only. 3. Information is subject to change without notice, at developer's absolute discretion. 4. Actual area may vary from the stated area. 5. Drawings not to scale. 6. All images used are for illustrative purposes only and do not represent the actual size, features, specifications, at it's absolute discretion, without any liability whatsoever.

C A N N A 4 BEDROOM I A MIRRORED

| UNIT                 | TOT          |  |
|----------------------|--------------|--|
| 4 PLEX CANNA - TH 04 | 2683.33 SQFT |  |
| 8 PLEX CANNA - TH 08 | 2683.33 SQFT |  |