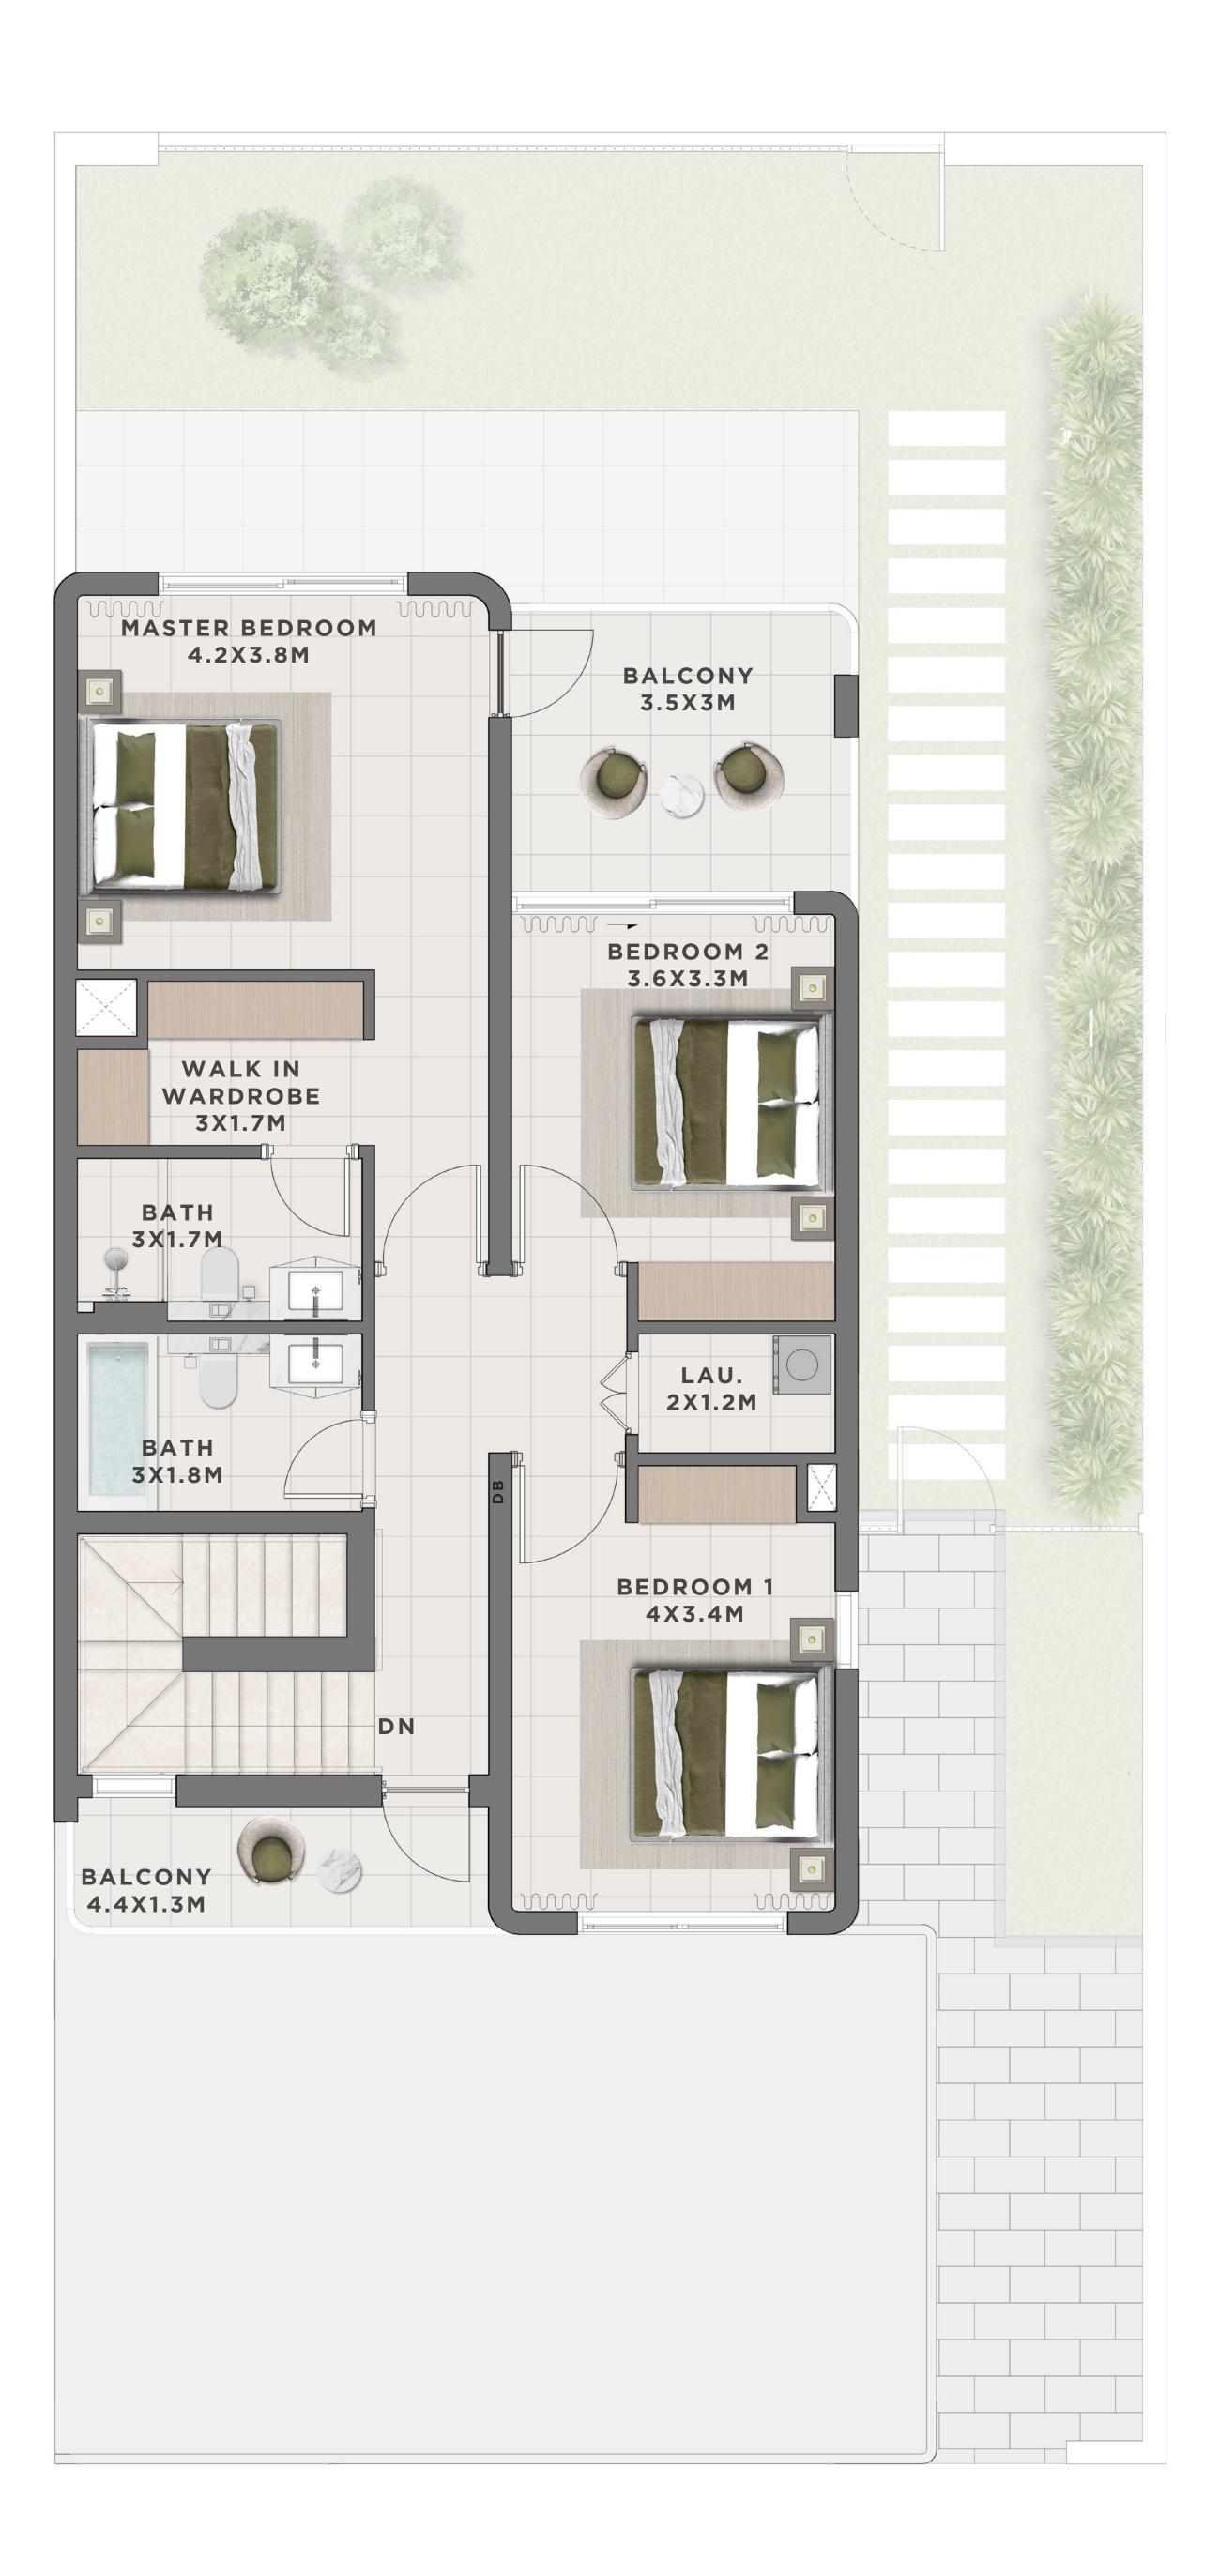

# C A N N A 3 BEDROOM I A

| UNIT                 | TOTAL        | AREA       |
|----------------------|--------------|------------|
| 4 PLEX CANNA - TH 02 | 2232.65 SQFT | 207.42 SQM |
| 8 PLEX CANNA - TH 02 | 2234.48 SQFT | 207.59 SQM |
| 8 PLEX CANNA - TH 04 | 2237.60 SQFT | 207.88 SQM |
| 8 PLEX CANNA - TH 06 | 2237.49 SQFT | 207.87 SQM |

# **GROUND FLOOR**

C A N N A 3 BEDROOM I A MIRRORED

| UNIT                 | τοτα         |
|----------------------|--------------|
| 4 PLEX CANNA - TH 03 | 2232.76 SQFT |
| 8 PLEX CANNA - TH 03 | 2244.06 SQFT |

# **GROUND FLOOR**

C A N N A 3 BEDROOM I A MIRRORED

| UNIT                 | τοτα         |
|----------------------|--------------|
| 8 PLEX CANNA - TH 05 | 2237.60 SQFT |
| 8 PLEX CANNA - TH 07 | 2234.48 SQFT |

# **GROUND FLOOR**

# **GROUND FLOOR**

| UNIT                 | τοτα         |
|----------------------|--------------|
| 4 PLEX CANNA - TH 01 | 2683.33 SQFT |
| 8 PLEX CANNA - TH 01 | 2683.33 SQFT |

FLOOR PLAN 1. All dimensions are in imperial and metric, and measured from core to core excluding construction tolerances. 2. All materials, dimensions, and drawings are approximate only. 3. Information is subject to change without notice, at developer's absolute discretion. 4. Actual area may vary from the stated area. 5. Drawings not to scale. 6. All images used are for illustrative purposes only and do not represent the actual size, features, specifications, at it's absolute discretion, without any liability whatsoever.