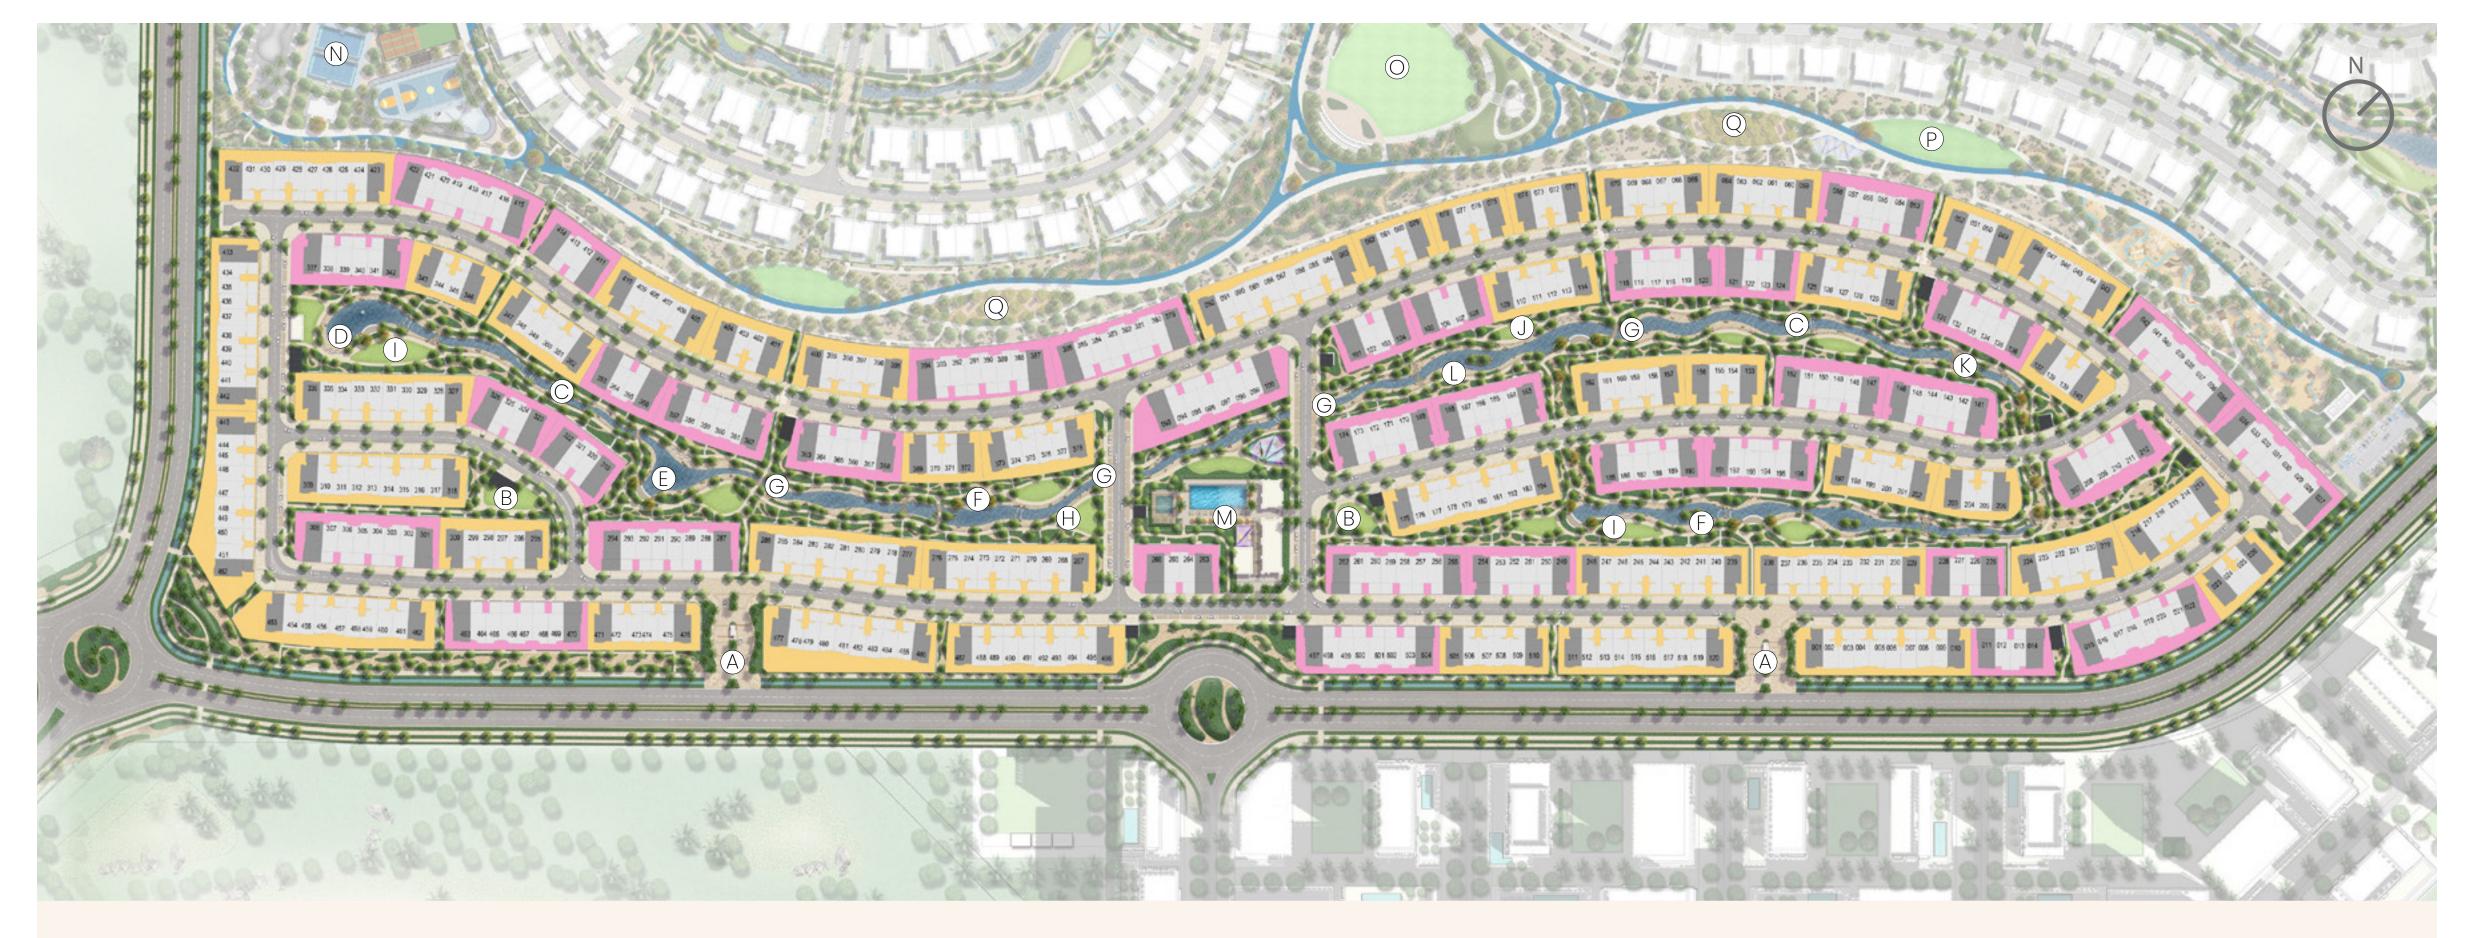

### **AMENITIES**

- (A) Guardhouse
- B Pocket Park
- River/ Wadi
- (D) Seating Deck
- (E) Wildlife Pond
- F Fire Pit Lounge

- Bridge Effect Pedestrian Crossing
- (H) Fitness & Games Area
- ( ) Community Lawn
- J Picnic Deck
- (K) Boulder Crossing
- Pebble Beach with Hammocks

#### M Community Clubhouse

- N Sport Park
- O Sunken Event Lawn
- P Kids Dale
- © Community Garden

### **STYLES**

- CANNA
- CEDAR

### **TYPES**

- 3 BEDROOM UNIT
- 4 BEDROOM UNIT
- UTILITIES