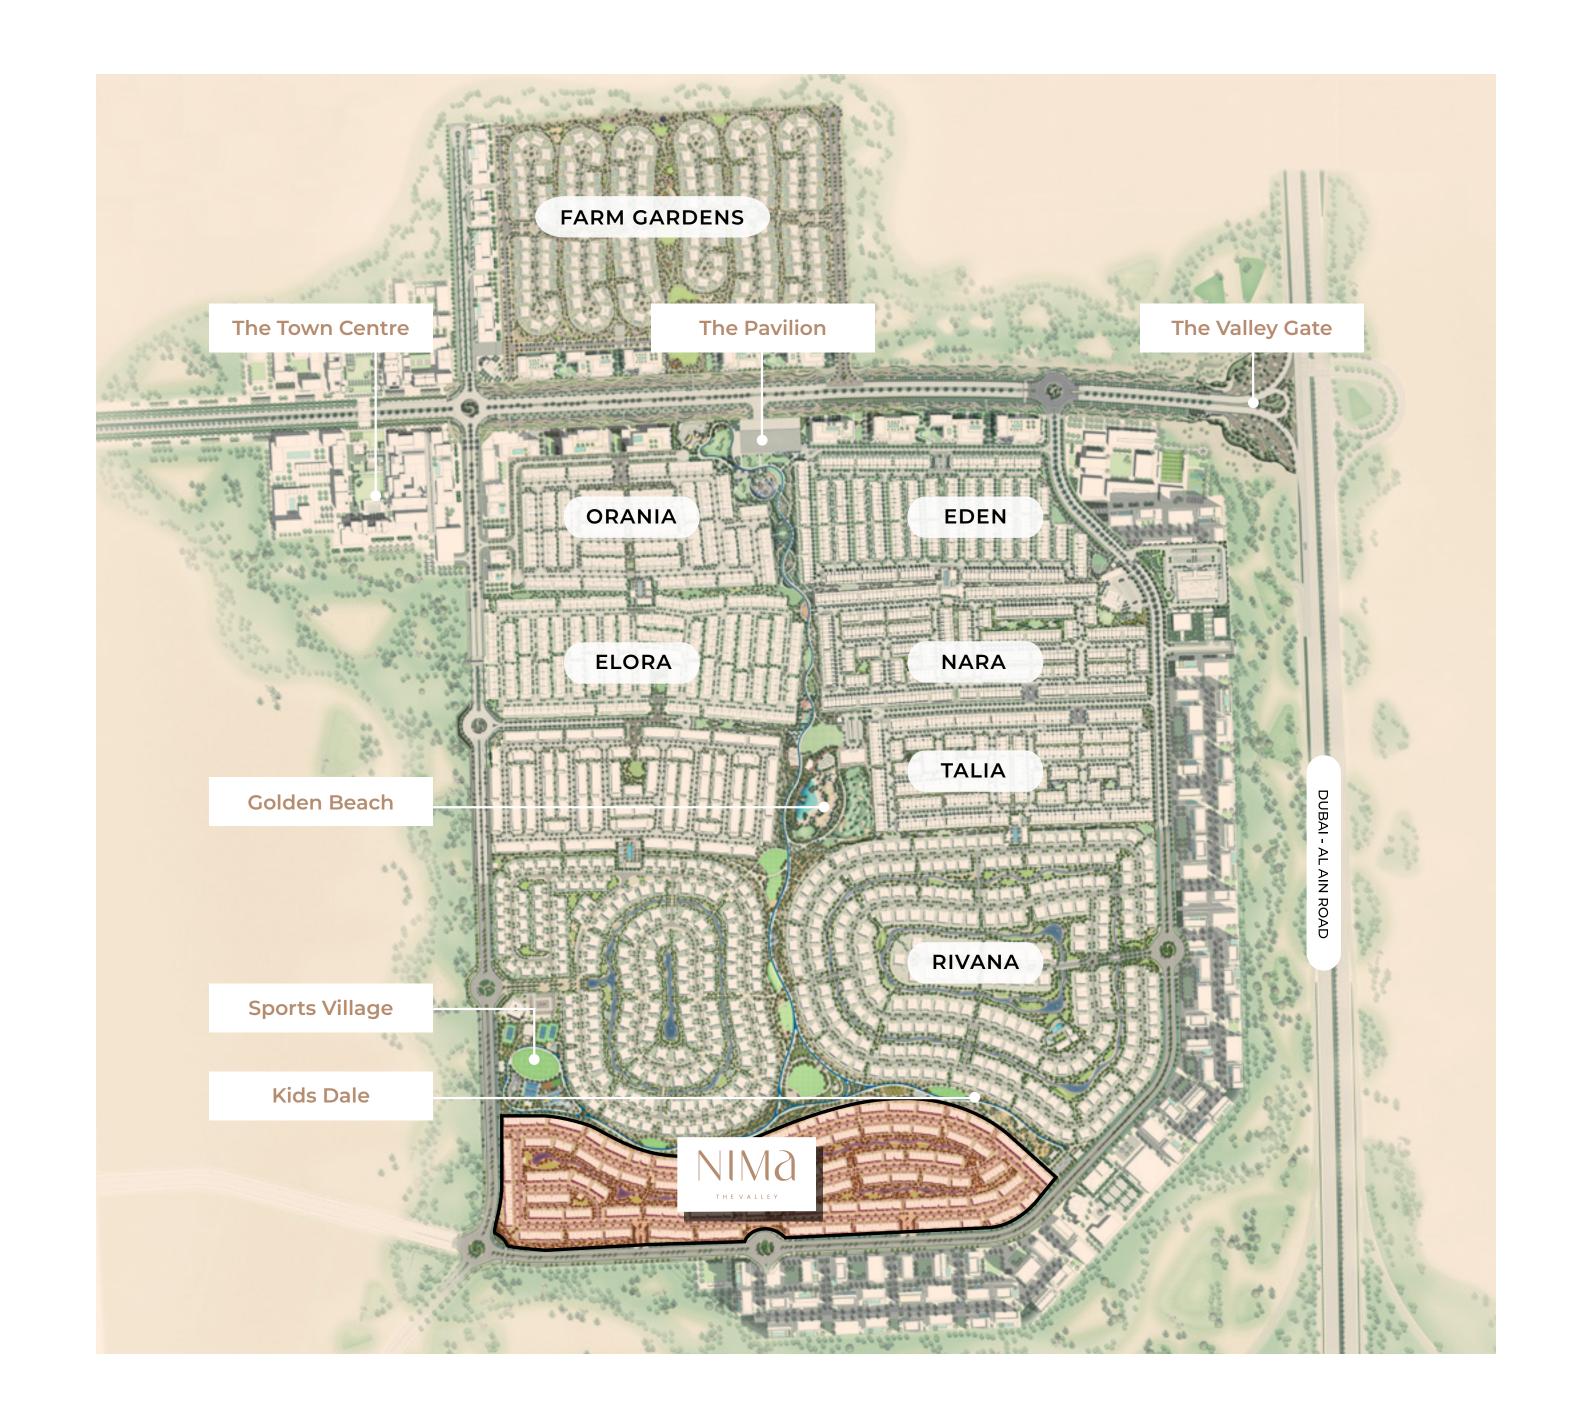

# DISCOVER A REALM BEYOND ORDINARY

Nestled across a sprawling 200 hectares, The Valley isn't just a location; it's a phenomenon. Encompassing over 4,500 homes, it weaves a narrative of unity and nature.

# NIMA - YOUR NATURAL HAVEN AT THE VALLEY

# STAY CONNECTED AND ROOTED

Strategically positioned, The Valley offers the best of both worlds. A brief 25-minute drive swiftly transitions from the vibrant hum of Dubai's Downtown to this tranquil suburban sanctuary on the Dubai-Al Ain Road. Experience the duality of life, where serenity meets accessibility.