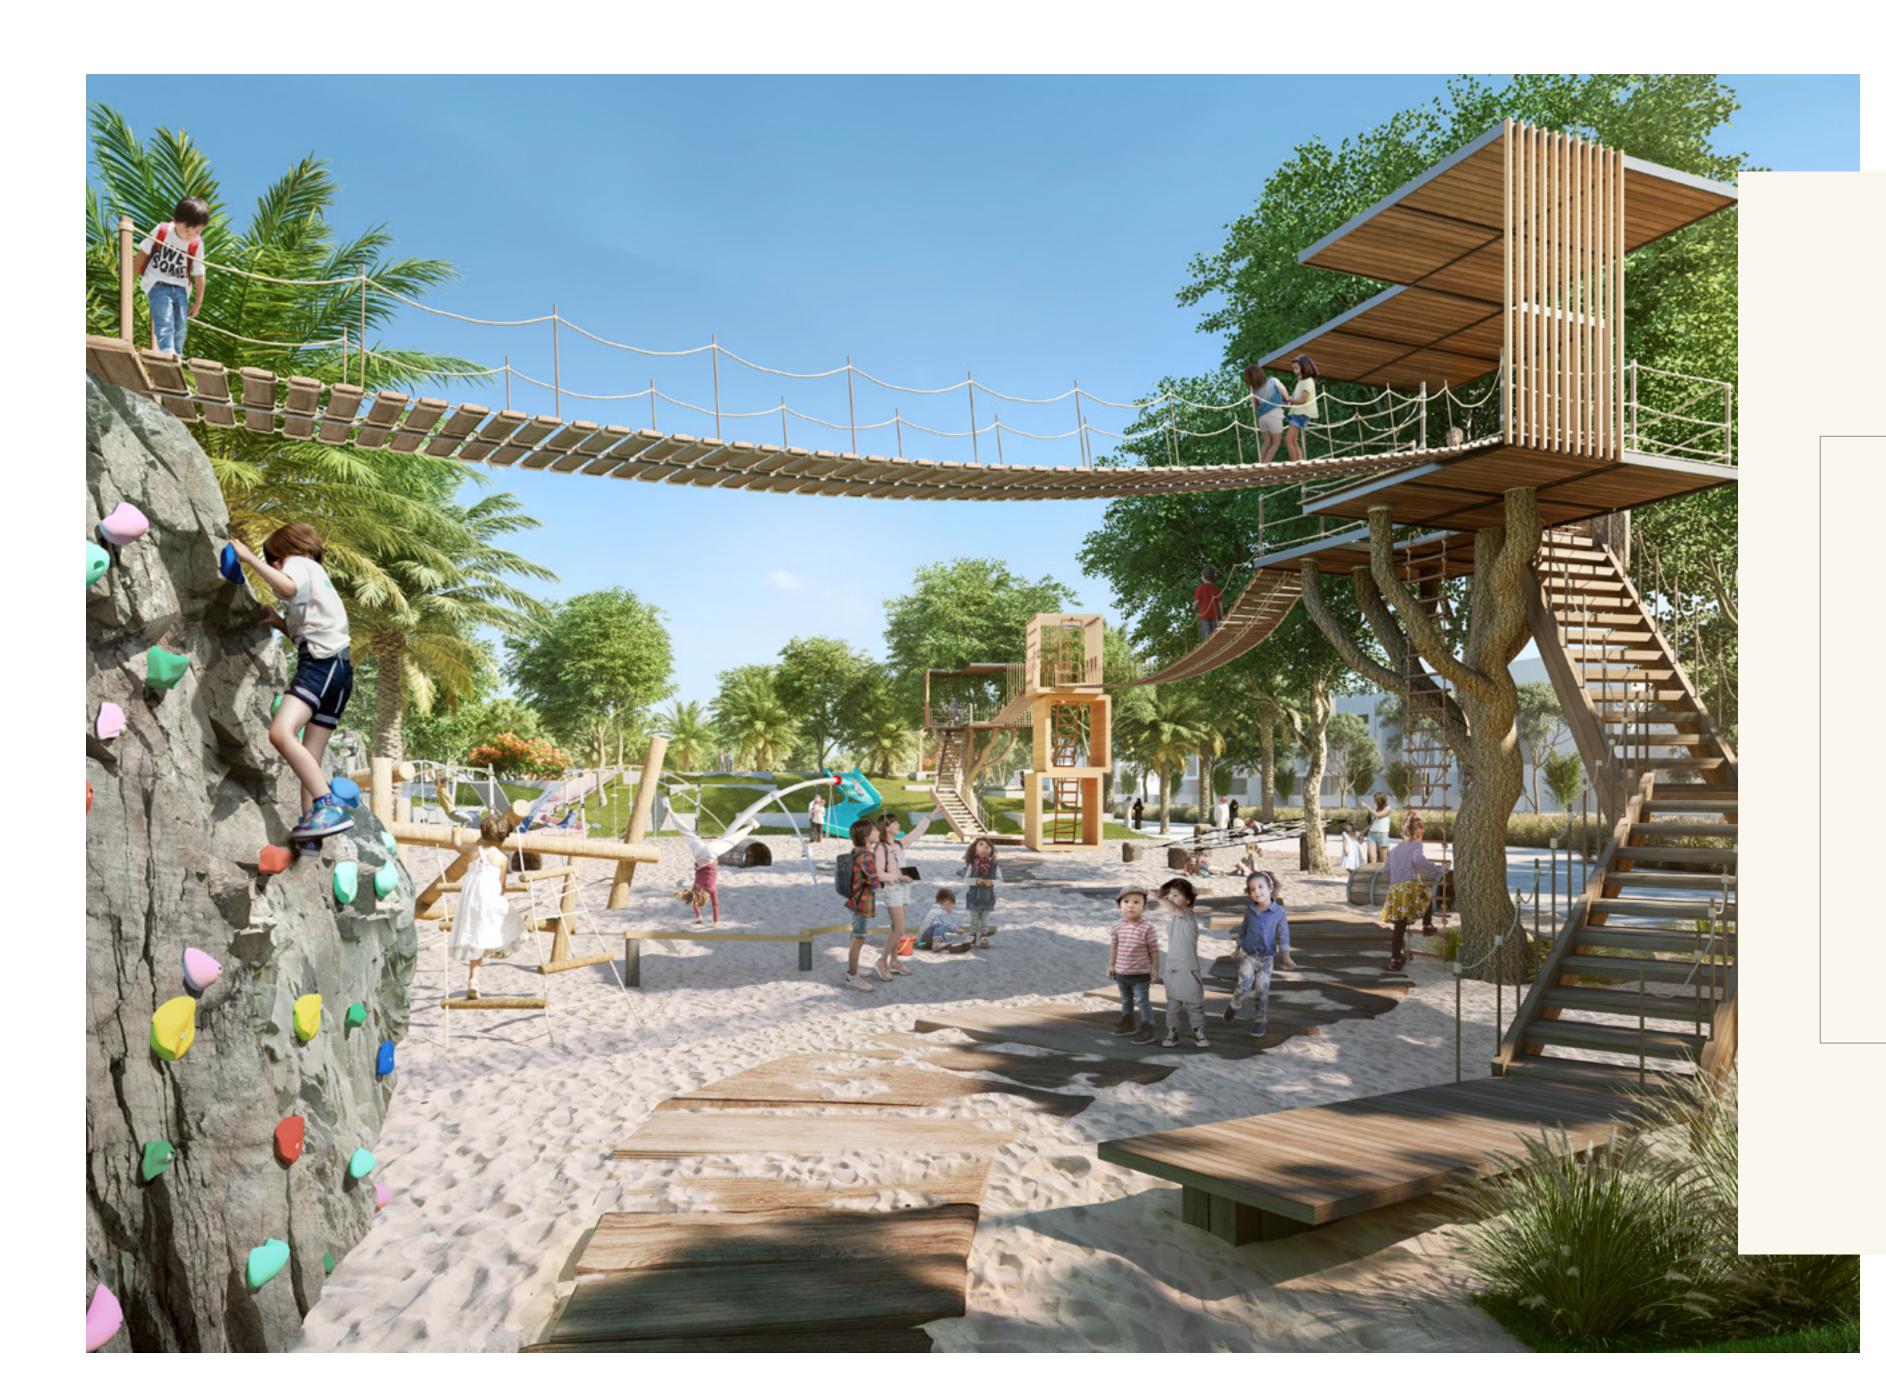

### KIDS' DALE

Let the little ones' imaginations soar at the Kids' Dale, where they can combine learning and play each and every day.

Rock Amphitheatre Climbing

Space

Archaeological Play Area