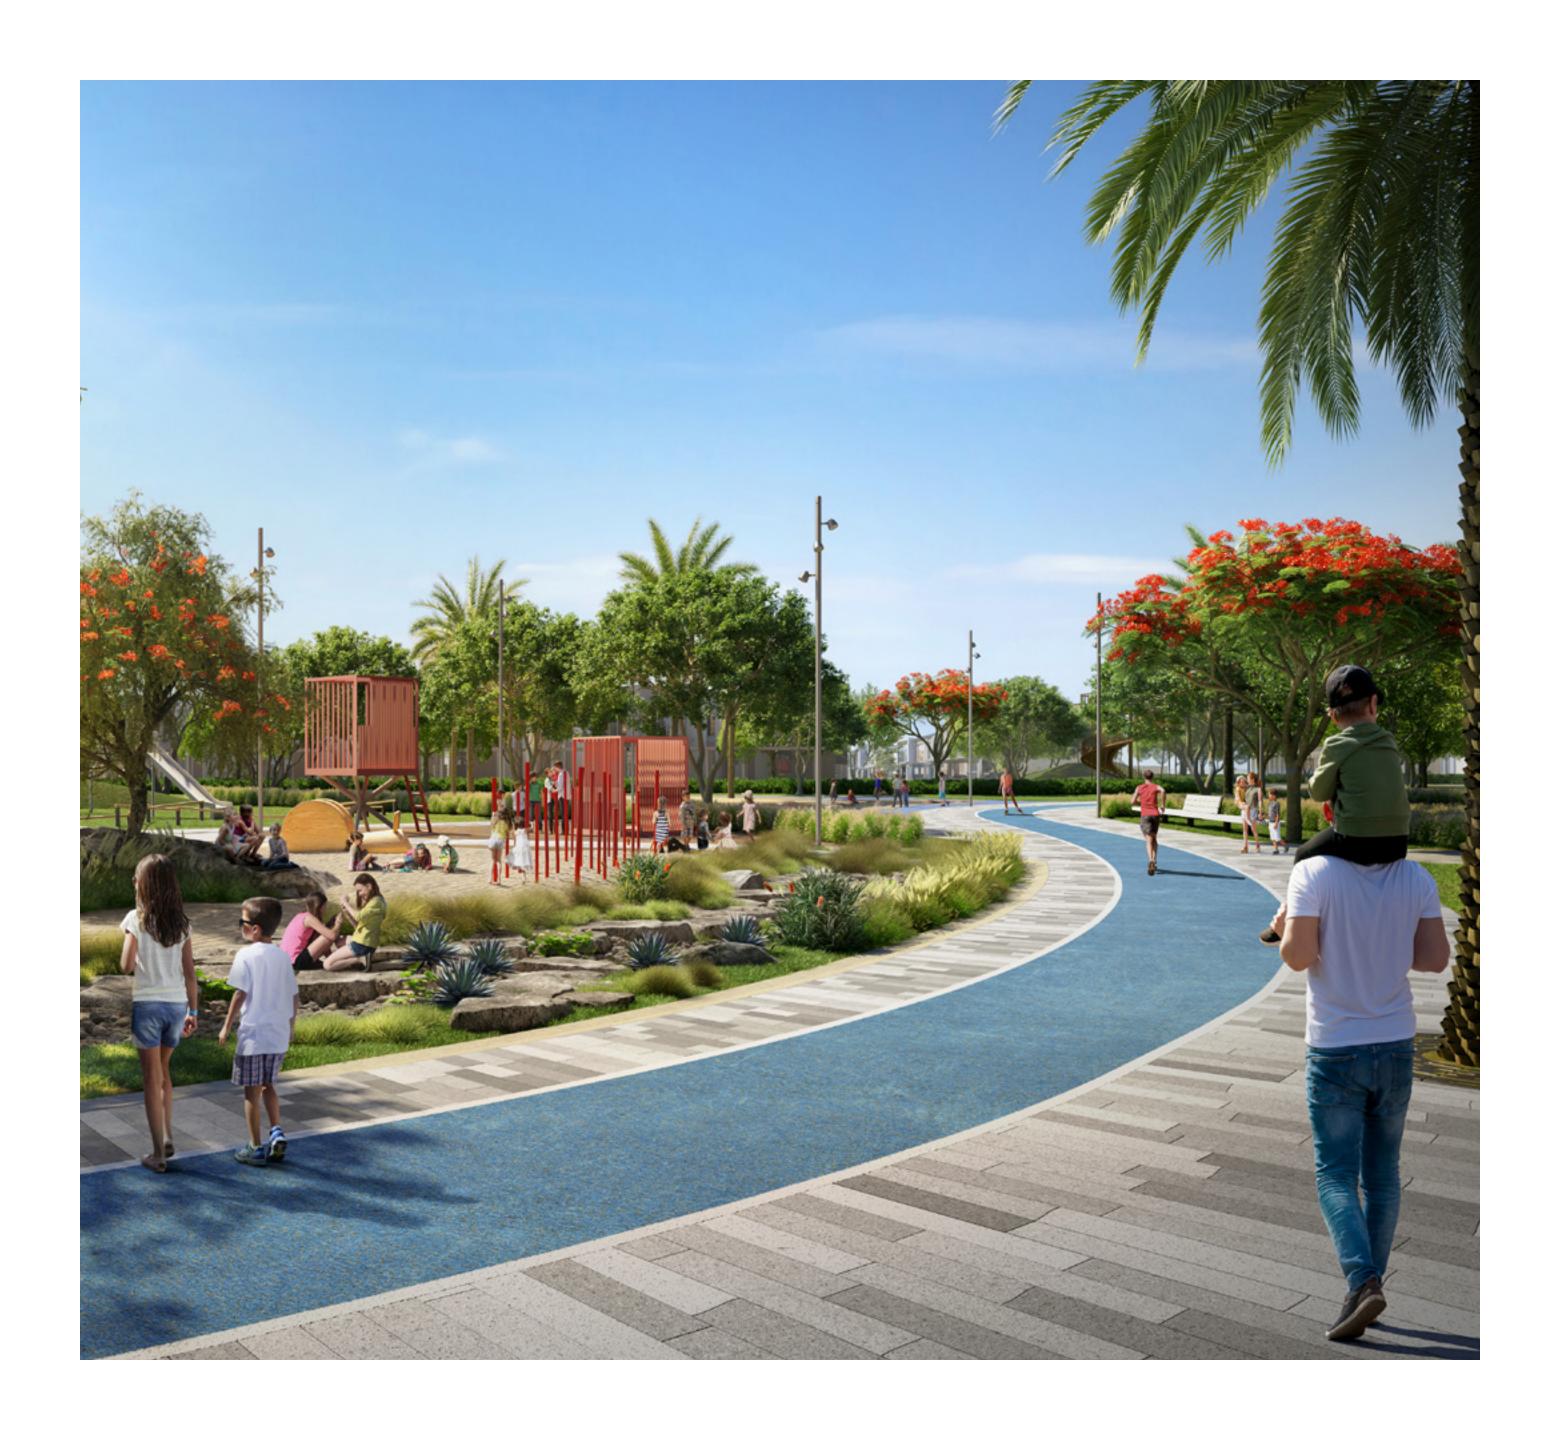

### KIDS' DALE

Let the little ones' imaginations soar at the Kids' Dale, where they can combine learning and play each and every day.

Rock Amphitheatre Climbing

Space

Archaeological Play Area

### **AMENITIES**

- (A) Guardhouse
- B Pocket Park
- River/ Wadi
- (D) Seating Deck
- (E) Wildlife Pond
- F Fire Pit Lounge

- Bridge Effect Pedestrian Crossing
- (H) Fitness & Games Area
- ( ) Community Lawn
- J Picnic Deck
- (K) Boulder Crossing
- Pebble Beach with Hammocks

#### M Community Clubhouse

- N Sport Park
- O Sunken Event Lawn
- P Kids Dale
- © Community Garden