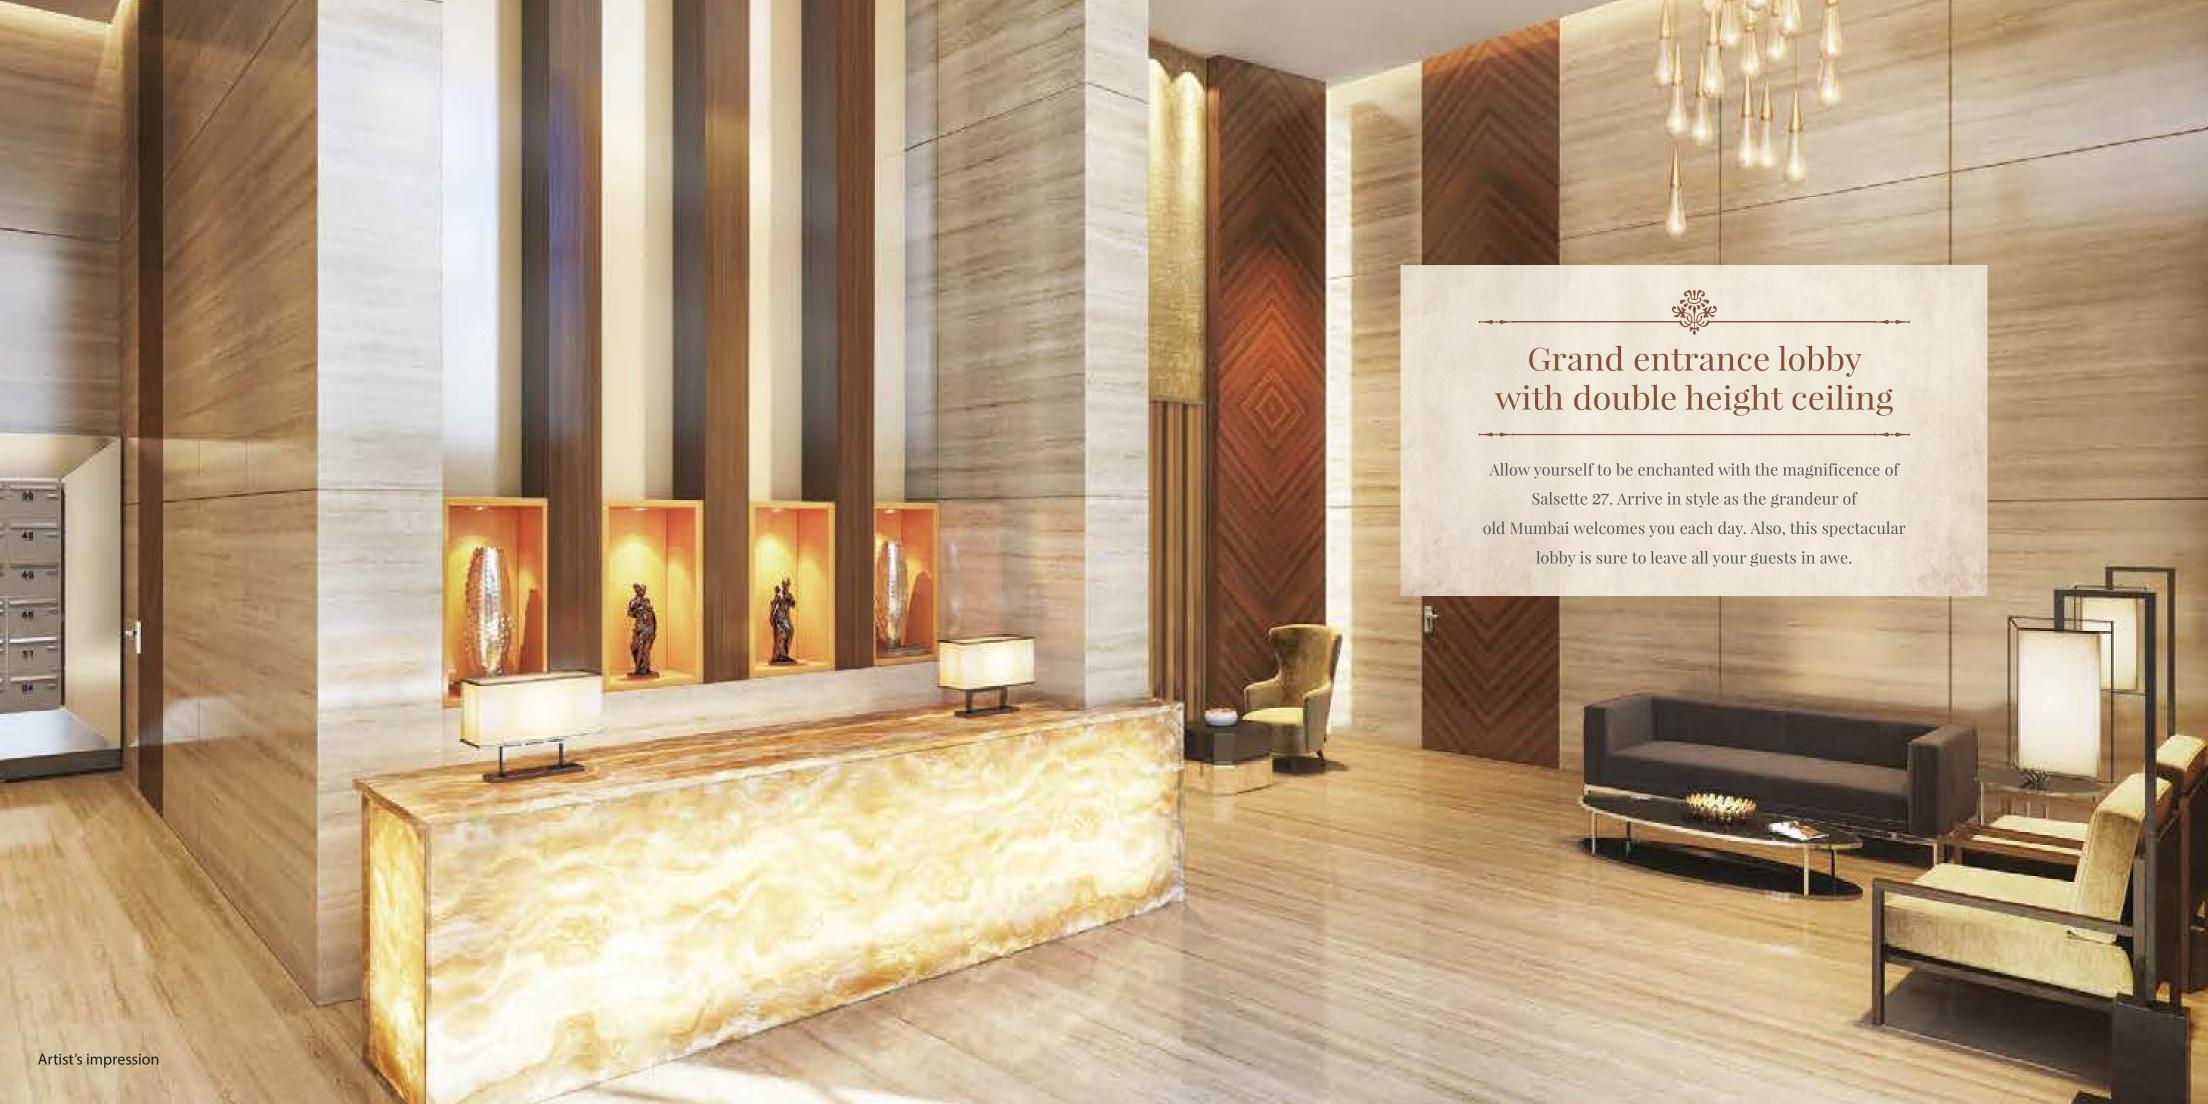

- 5-passenger Elevators and 1 Service Elevator in Each Tower
- Well-designed Entrance Lobby and Lift Lobbies on All Floors
- Power Back-up for Common Area Lighting and Elevator
- Staff Toilet on Every Mid-landing Level
- Fire-fighting Systems
- Doubled-Height Main Entrance Lobby at Ground Floor & Podium Top Level