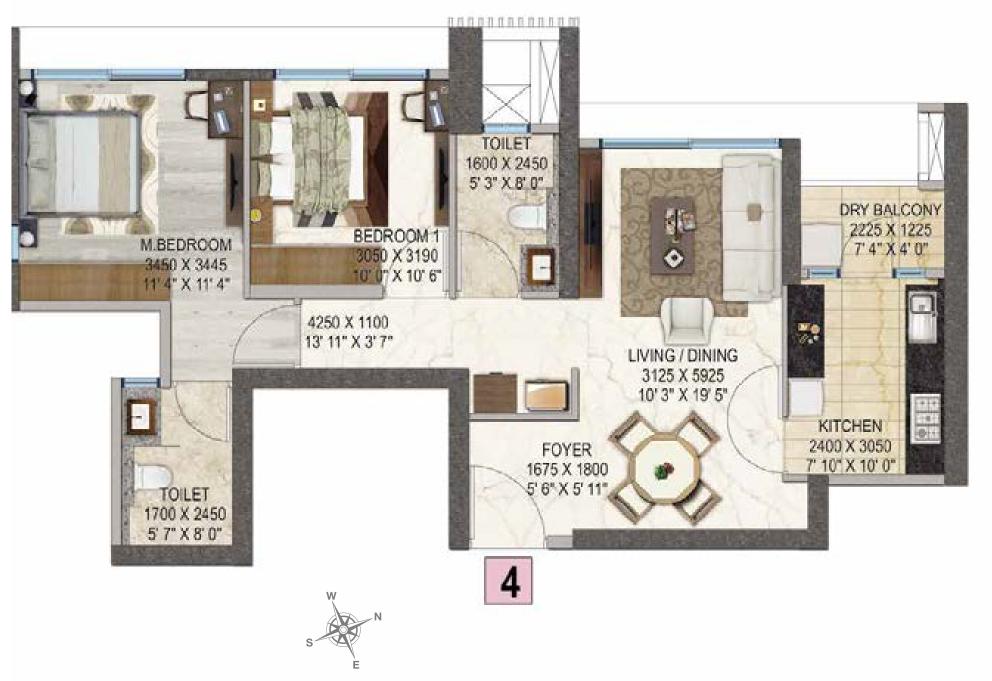

| (TOWER- B) UNIT NO 4 |              |       |       |         |        |  |  |
|----------------------|--------------|-------|-------|---------|--------|--|--|
| SR. NO.              | NAME OF ROOM | L(mm) | B(mm) | L (ft)  | B (ft) |  |  |
| 1                    | FOYER        | 1675  | 1800  | 5'-6"   | 5'-11" |  |  |
| 2                    | LIV/DIN.     | 3125  | 5925  | 10'-3"  | 19'-5" |  |  |
| 3                    | PASSAGE      | 4250  | 1100  | 13'-11" | 3'-7"  |  |  |
| 4                    | KITCHEN      | 2400  | 3050  | 7'-10"  | 10'-0' |  |  |
| 5                    | DRY BALCONY  | 2225  | 1225  | 7'-4"   | 4'-0"  |  |  |
| 6                    | TOILET       | 1600  | 2450  | 5'-3"   | 8'-0"  |  |  |
| 7                    | BED ROOM 1   | 3050  | 3190  | 10'-0"  | 10'-6" |  |  |
| 8                    | M. BED ROOM  | 3450  | 3445  | 11'-4"  | 11'-4" |  |  |
| 9                    | M. TOILET    | 1700  | 2450  | 5'-7"   | 8'-0"  |  |  |