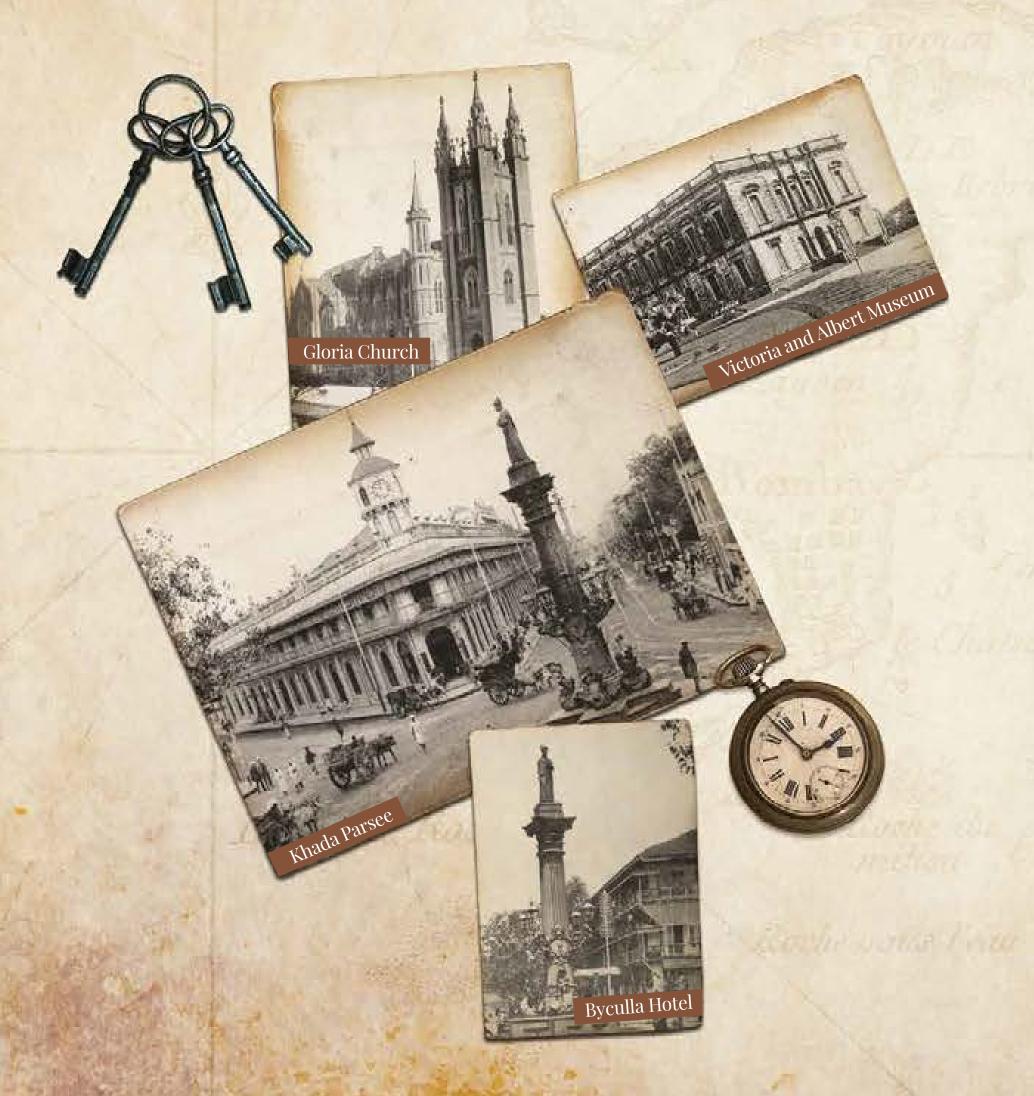

## Byculla, once upon a time...

Way back in the 18th century, Byculla was a low-lying area inundated during the high tide through the great breach at Mahalaxmi. Byculla finally became habitable and soon went on to become home to the first residents of Mumbai. Byculla offered unrestricted views of the Arabian Sea and Eastern Harbour.

The city's green lung was Jijamata Udyaan, then known as Victoria Gardens. A stroll around this garden was enough to rejuvenate one's spirit. Byculla then was also home to two important landmarks: the Byculla Hotel and Byculla Club, both of which hosted many famous dignitaries and local residents.

# Byculla, the seamless blend of history and urbanisation

Being home to several landmarks of historic significance,
this suburb of South Mumbai carries a rich heritage.
And with advanced infrastructure and spectacular
high-rises, it is an ideal choice for the connoisseurs
of contemporary living. Byculla's strategic location
offers excellent connectivity via road and rail routes.