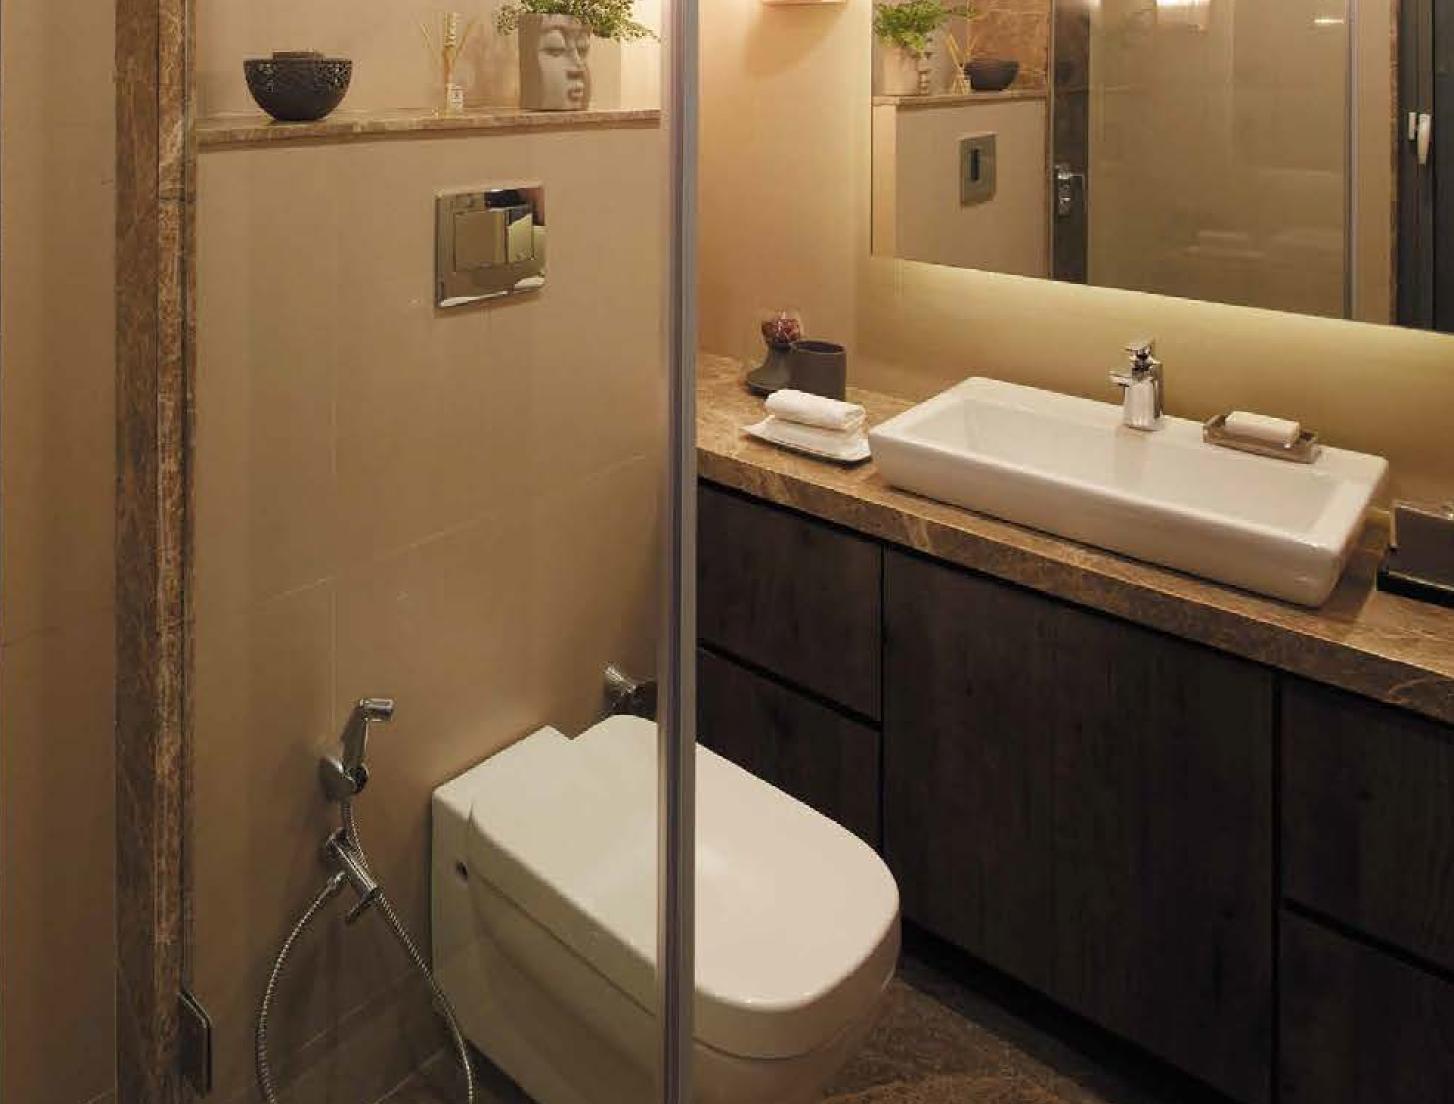

#### TOILET

- Imported Marble Flooring
- Vitrified Tiles Dado up to Door Height
- Hot & Cold Mixer in Shower Area and Wash Basin
- Storage Water Heater
- Exhaust Fan
- Superior Quality Sanitary Ware and CP Fittings of Kohler/ Equivalent Make
- Wall Hung EWC
- Wash Basin Counter in Imported Marble
- Mirror above Counter Wash Basin
- Glass Shower Partition
- False Ceiling