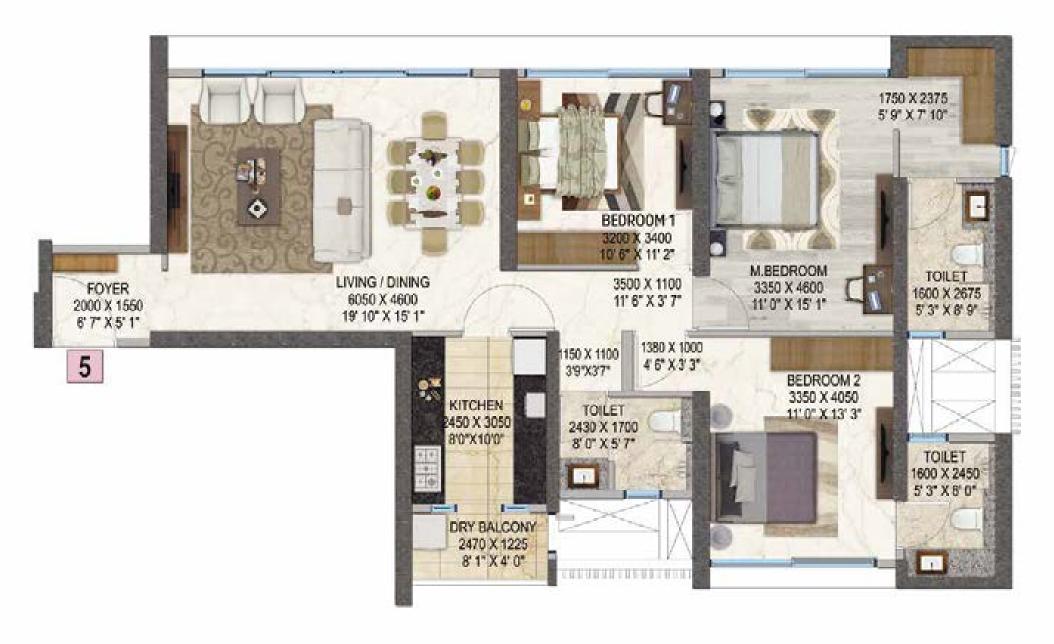

| (TOWER - A) UNIT NO 5 |              |        |        |         |         |  |  |  |
|-----------------------|--------------|--------|--------|---------|---------|--|--|--|
| SR.NO.                | NAME OF ROOM | L (mm) | B (mm) | L (ft)  | B (ft ) |  |  |  |
| 1                     | FOYER        | 2000   | 1550   | 6'-7"   | 5'-1"   |  |  |  |
| 2                     | LIV/DIN.     | 6050   | 4600   | 19'-10" | 15'-1"  |  |  |  |
| 3                     | PASSAGE      | 3500   | 1100   | 11'-6"  | 3'-7"   |  |  |  |
| 4                     | KITCHEN      | 2450   | 3050   | 8'-0"   | 10'-0"  |  |  |  |
| 5                     | DRY BALCONY  | 2470   | 1225   | 8'-1"   | 4'-0"   |  |  |  |
| 6                     | BED ROOM 1   | 3200   | 3400   | 10'-6"  | 11'-2"  |  |  |  |
| 7                     | TOILET       | 2430   | 1700   | 8'-0"   | 5'-7"   |  |  |  |
| 8                     | BED ROOM 2   | 3350   | 4050   | 11'-0"  | 13'-3"  |  |  |  |
| 9                     | TOILET       | 1600   | 2450   | 5'-3"   | 8'-0"   |  |  |  |
| 10                    | M. BED ROOM  | 3350   | 4600   | 11'-0"  | 15'-1"  |  |  |  |
|                       |              | 1750   | 2375   | 5'-9"   | 7'-10"  |  |  |  |
| 11                    | M. TOILET    | 1600   | 2675   | 5'-3"   | 8'-9"   |  |  |  |