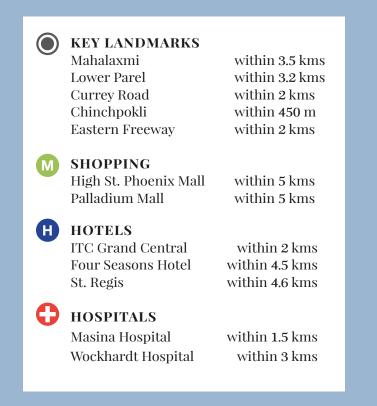

# Byculla, the seamless blend of history and urbanisation

Being home to several landmarks of historic significance,
this suburb of South Mumbai carries a rich heritage.
And with advanced infrastructure and spectacular
high-rises, it is an ideal choice for the connoisseurs
of contemporary living. Byculla's strategic location
offers excellent connectivity via road and rail routes.

Therefore, the residents have easy access to all significant destinations within the city.