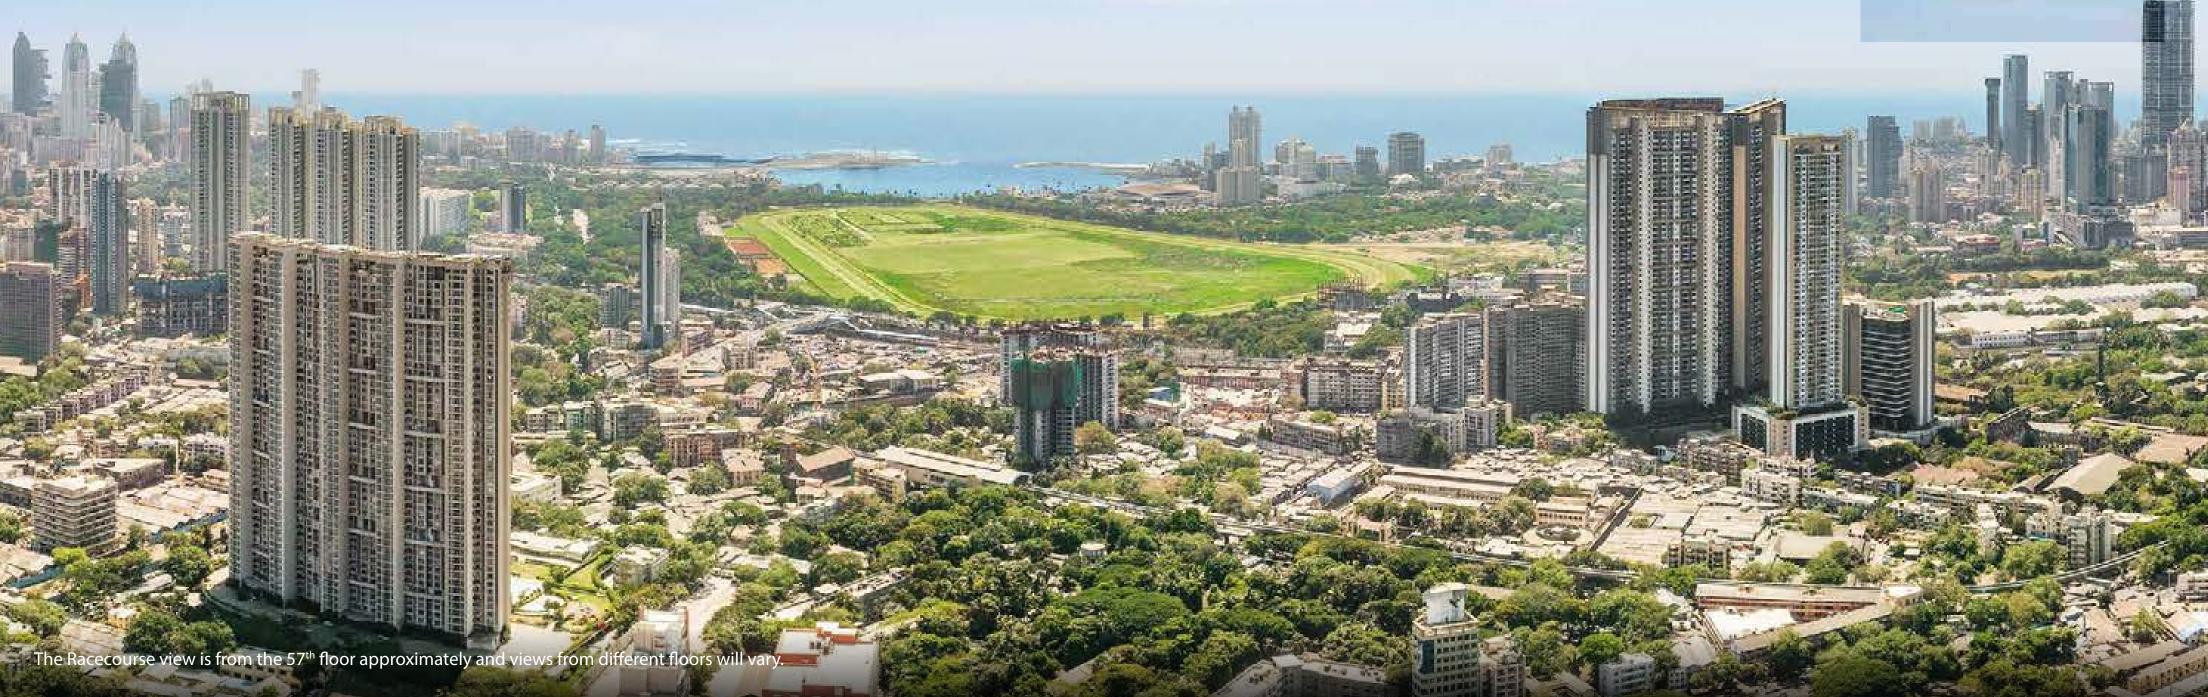

## Unrestricted vistas

Be mesmerised by the horizon of Mumbai in modern times.

The two soaring towers are thoughtfully designed to offer endless views of the Arabian Sea and Mahalaxmi Racecourse towards the west.