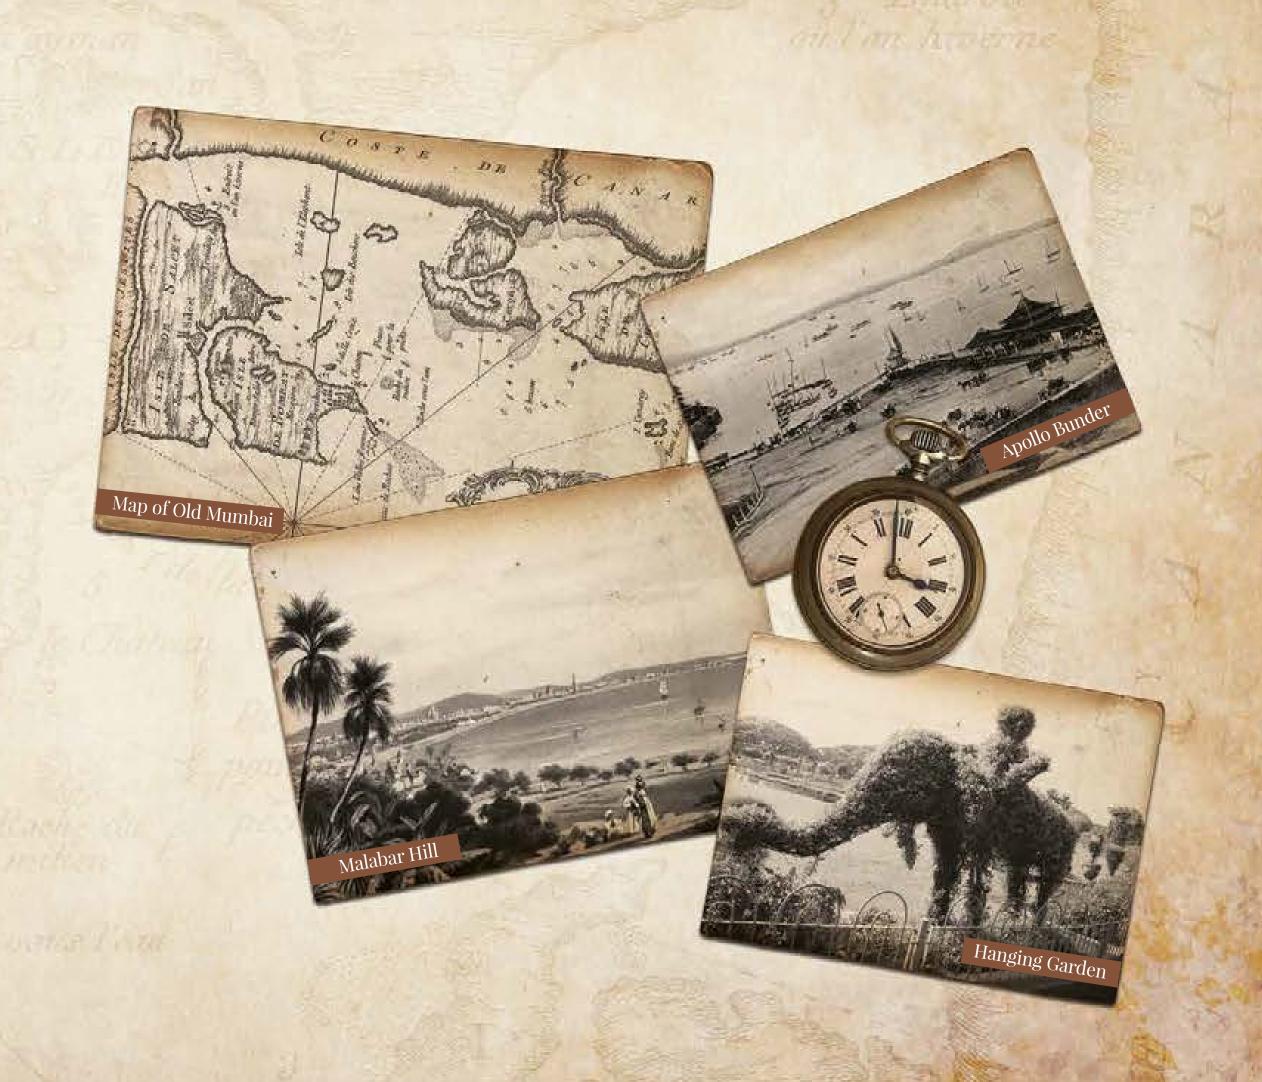

## Salsette, once upon a time...

In the olden days, Mumbai was known as Salsette Island.

In the mid 18<sup>th</sup> century, Salsette was captured by the Marathas and was later reoccupied by the British. The original seven islands were then merged by land reclamation to form the city of Mumbai. During the late 18<sup>th</sup> century, the Hornby Vellard project joined all the seven islands of Mumbai.

## Byculla, once upon a time...

Way back in the 18th century, Byculla was a low-lying area inundated during the high tide through the great breach at Mahalaxmi. Byculla finally became habitable and soon went on to become home to the first residents of Mumbai. Byculla offered unrestricted views of the Arabian Sea and Eastern Harbour.

The city's green lung was Jijamata Udyaan, then known as Victoria Gardens. A stroll around this garden was enough to rejuvenate one's spirit. Byculla then was also home to two important landmarks: the Byculla Hotel and Byculla Club, both of which hosted many famous dignitaries and local residents.