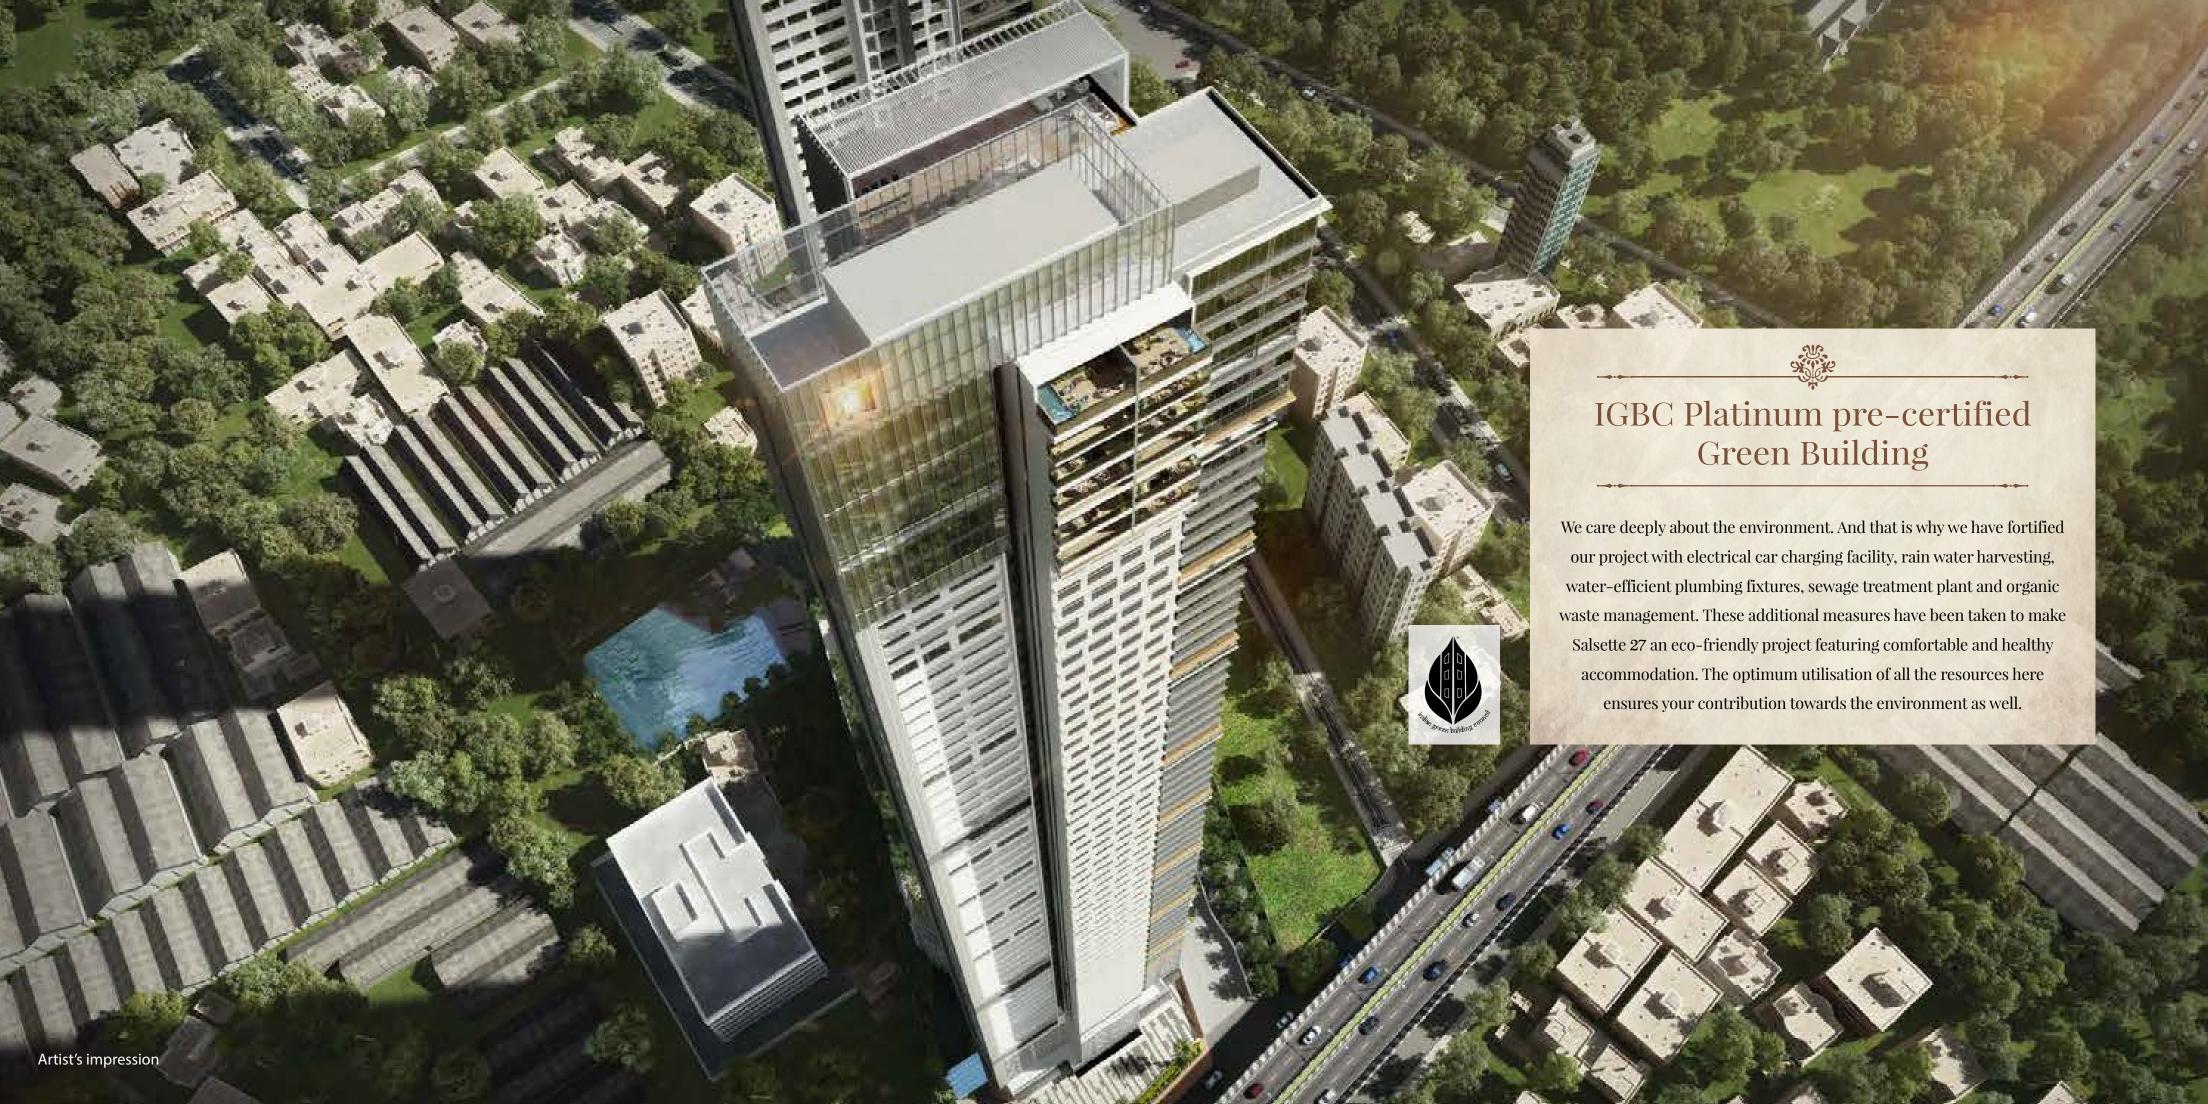

#### GENERAL

- Two High-rise Towers Offering Spectacular Open Views of the Harbour, Sea and City from Upper Floors
- Each Apartment will have East and West Side View which is Unhindered by the Other Tower of the Project
- R.G. Area on Ground with a Waterbody which is Built into a Landscape as Pond
- Clubhouse and Extensive Landscape Garden with Children's Play Area Proposed at Podium Top Level
- Multiple Levels of Podium Car Parking
- Car Parking Space for Visitors
- Charging Points for Electrical Cars Complying with IGBC Norms Allowing Our Development to be Environmentally Friendly
- Solar Powered Lights for Some of the Common Areas
- Rainwater Harvesting
- Sewage Treatment Plant
- Environmentally Friendly Waste Management by Providing Organic Waste Convertor for Garbage
- STP for Recycling Waste Water and Treated Water can be used for Landscaping and Flushing
- Designated Area for Drivers' Seating
- DG Backup for Common Area Lighting and for Critical Loads such as Pumps, Elevators, Fire-fighting System, etc.
- Secure and Controlled Access to Residents Parking Area
- Surveillance Cameras in Common Areas