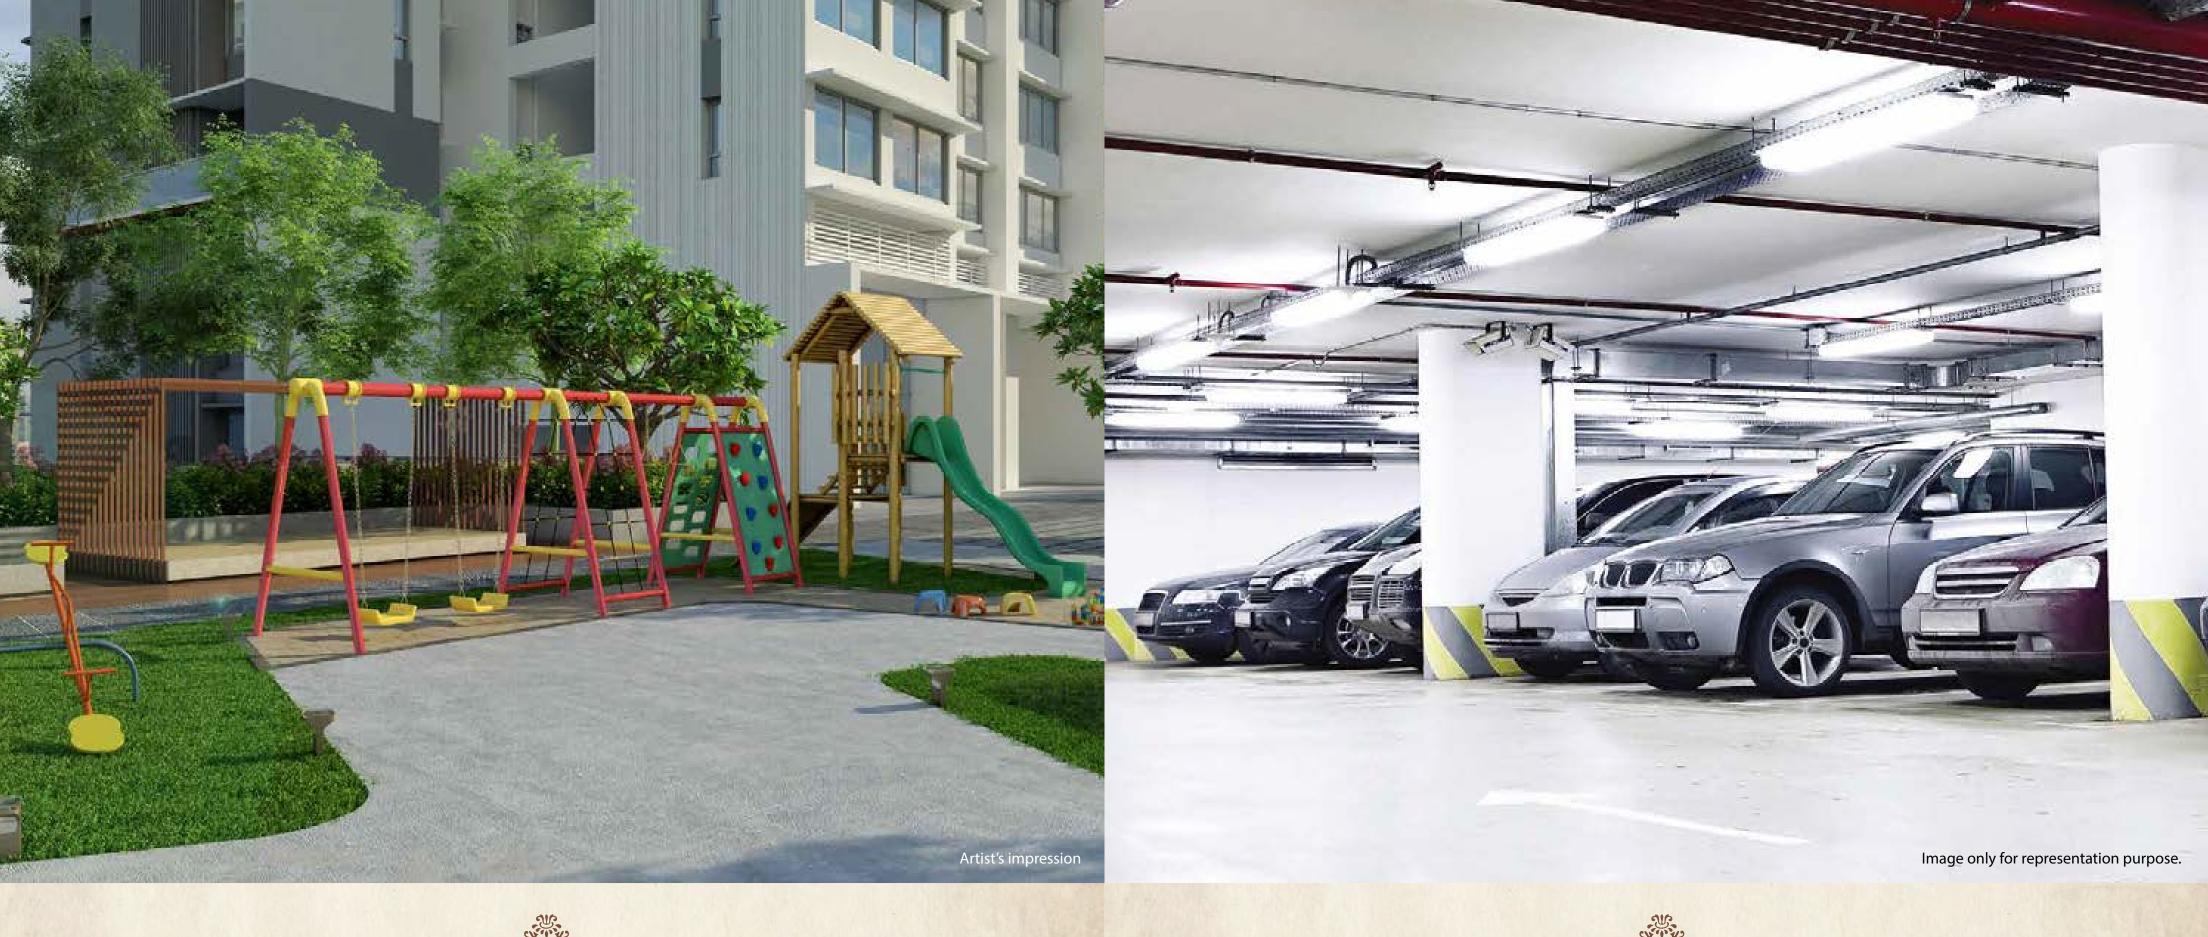

# Pampering childhood, delivering fun

We have made sure your children enjoy every bit of their childhood with thoughtfully designed Kid's Play Area. It is a non-vehicular playing zone that ensures safety & security along with vast open spaces for pure enjoyment.

From German sedans to Italian supercars, you can rest assured of ample and secure captive car parking space.