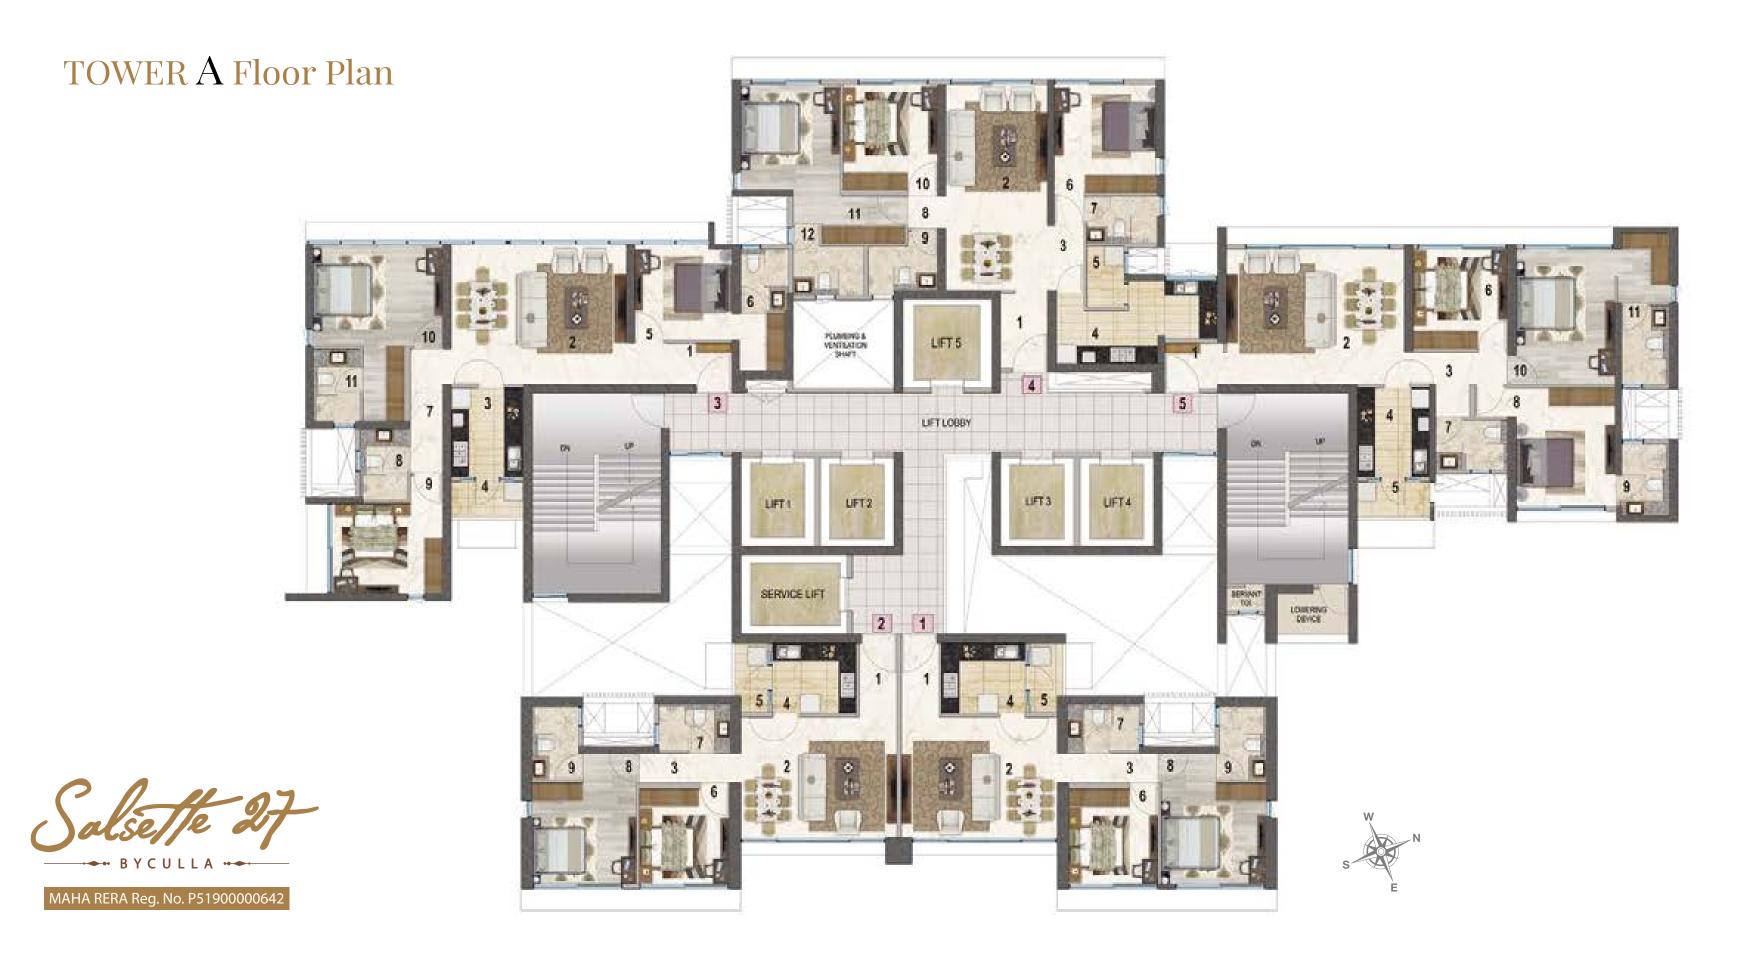

#### TOWER A

#### DRY BALCONY KITCHEN 1125 X 2350 2850 X 2400 3' 8" X 7" 9" 9'4" X 7' 10" 1275X2500 4'2"X8'2" TOILET 1600 X 2500 TOILET 5' 3" X 8' 2" 2450 X 1600 LIVING / DINING 5300 X 4150 8' 0" X 5' 3" 17' 5" X 13' 7" 3450 X 1000 1875 X 1000 11' 4" X 3' 3" 6' 2" X 3' 3" BEDROOM 1 3050 X 3250 10' 0" X 10' 8" M.BEDROOM 3525 X 3450 11' 7" X 11' 4" Artist's impression

Proposed amenities are subject to approval & availability.

|        | (TOWER - A ) UNIT NO 1 |              |              |                 |                 |  |  |  |  |
|--------|------------------------|--------------|--------------|-----------------|-----------------|--|--|--|--|
| SR.NO. | NAME OF ROOM           | L (mm)       | B (mm)       | L (ft )         | B (ft )         |  |  |  |  |
| 1      | FOYER                  | 1275         | 2500         | 4'-2"           | 8'-2"           |  |  |  |  |
| 2      | LIV/DIN.               | 5300         | 4150         | 17'-5"          | 13'7"           |  |  |  |  |
| 3      | PASSAGE                | 3450         | 1000         | 11'-4"          | 3'-3"           |  |  |  |  |
| 4      | KITCHEN                | 2850         | 2400         | 9'-4"           | 7'-10'          |  |  |  |  |
| 5      | DRY BALCONY            | 1125         | 2350         | 3'-8"           | 7'-9"           |  |  |  |  |
| 6      | BED RM 01              | 3050         | 3250         | 10'-0"          | 10'-8"          |  |  |  |  |
| 7      | TOILET                 | 2450         | 1600         | 8'-0"           | 5'-3"           |  |  |  |  |
| 8      | MASTER BED RM          | 3525<br>1875 | 3450<br>1000 | 11'-7"<br>6'-2" | 11'-4"<br>3'-3" |  |  |  |  |
| 9      | M. TOILET              | 1600         | 2500         | 5'-3"           | 8'-2"           |  |  |  |  |

|        | (TOV          | (TOWER - A ) UNIT NO 2 |      |        |        |  |  |  |  |
|--------|---------------|------------------------|------|--------|--------|--|--|--|--|
| SR.NO. |               |                        |      |        |        |  |  |  |  |
| 1      | FOYER         | 1275                   | 2500 | 4'-2"  | 8'-2"  |  |  |  |  |
| 2      | LIV/DIN.      | 5300                   | 4150 | 17'-5" | 13'7"  |  |  |  |  |
| 3      | PASSAGE       | 3450                   | 1000 | 11'-4" | 3'-3"  |  |  |  |  |
| 4      | KITCHEN       | 2850                   | 2400 | 9'-4"  | 7'-10' |  |  |  |  |
| 5      | DRY BALCONY   | 1125                   | 2350 | 3'-8"  | 7'-9"  |  |  |  |  |
| 6      | BED RM 01     | 3050                   | 3250 | 10'-0" | 10'-8" |  |  |  |  |
| 7      | TOILET        | 2450                   | 1600 | 8'-0"  | 5'-3"  |  |  |  |  |
| 8      | MASTER BED RM | 3525                   | 3450 | 11'-7" | 11'-4" |  |  |  |  |
|        |               | 1825                   | 1000 | 6'-2"  | 3'-3"  |  |  |  |  |
| 9      | M. TOILET     | 1600                   | 2500 | 5'-3"  | 8'-2"  |  |  |  |  |