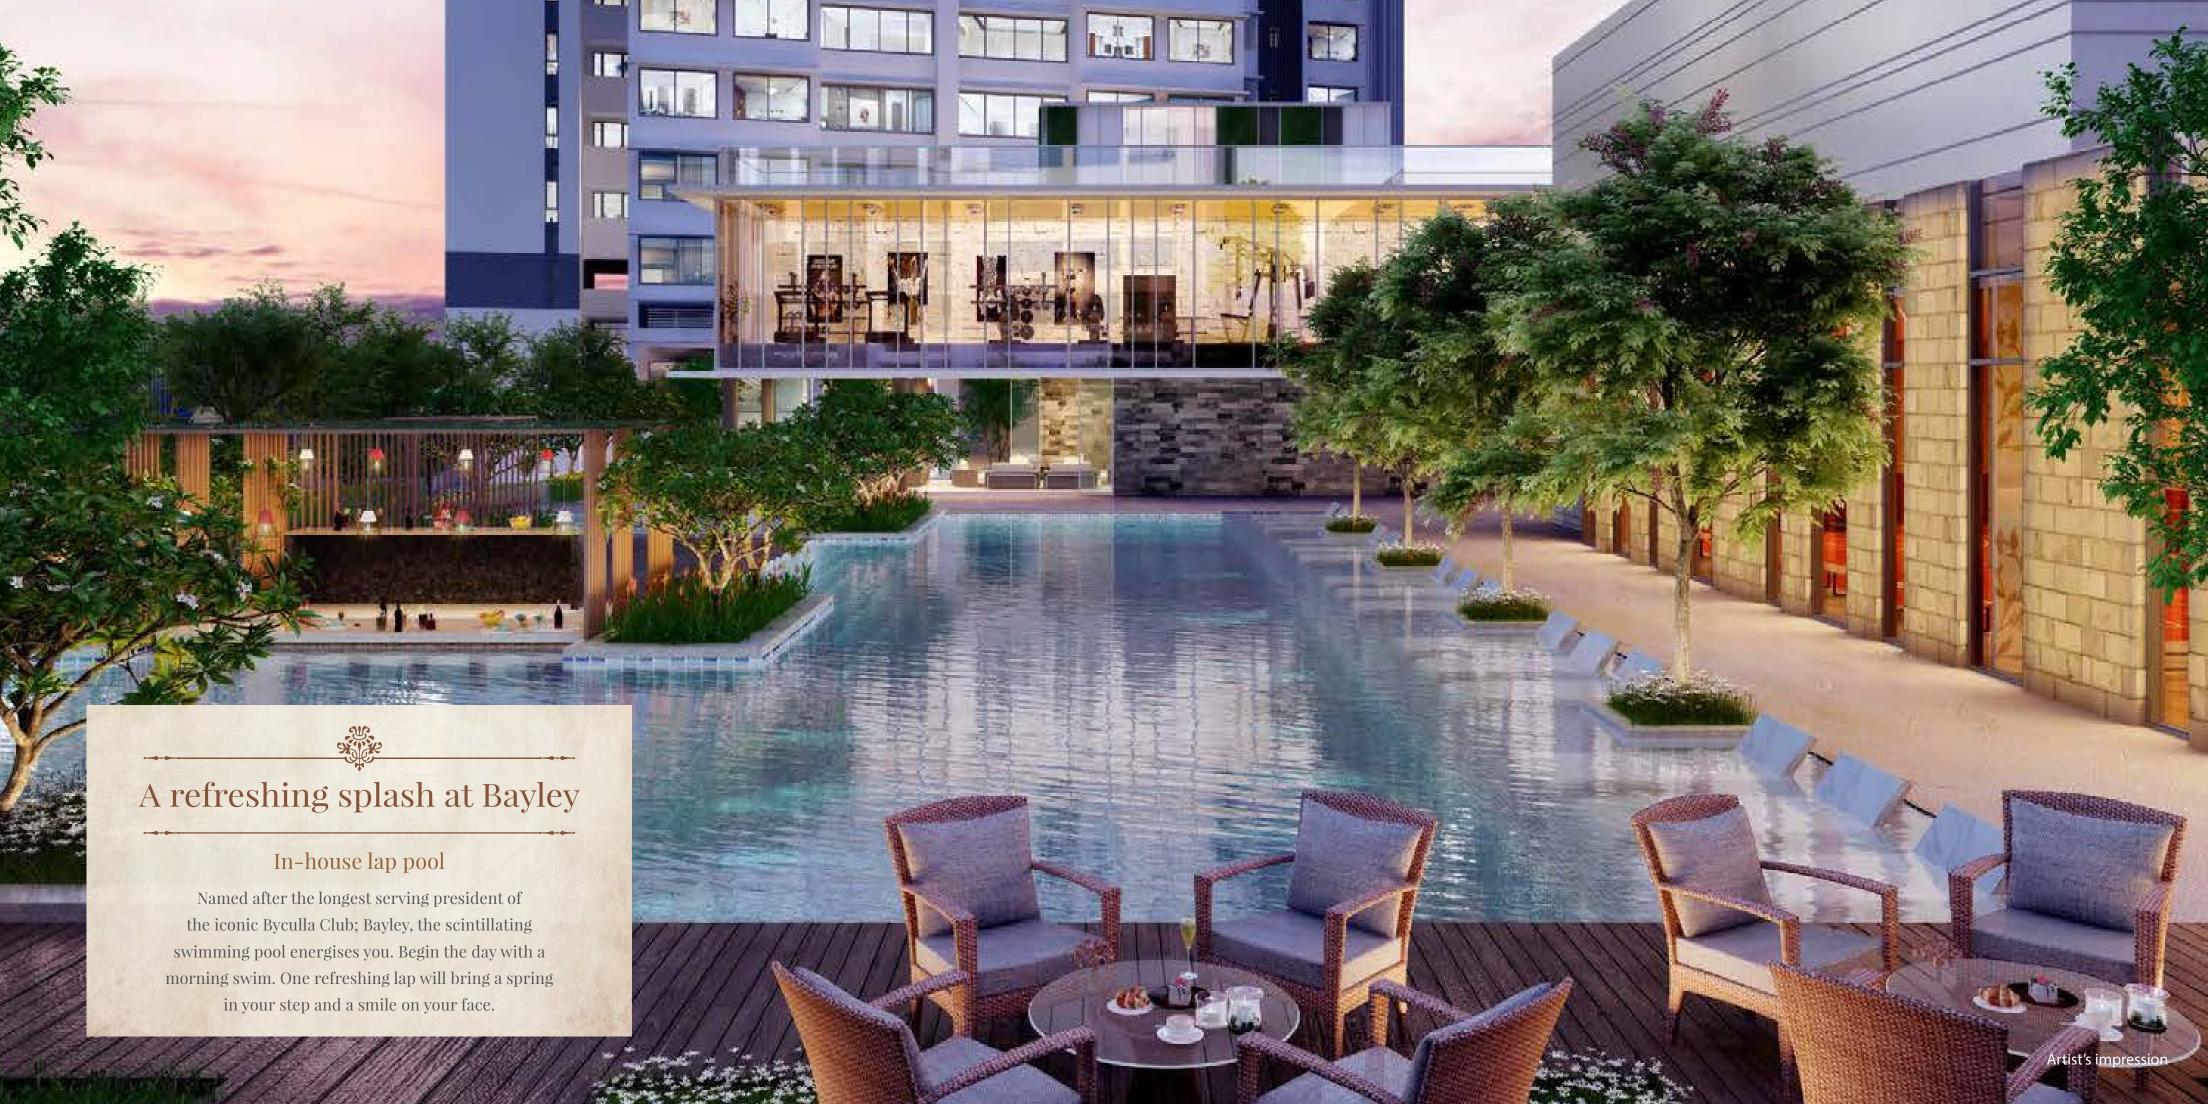

#### CLUBHOUSE & OTHER ACTIVITIES

- Wi-Fi Enabled Eco Deck Area
- Gymnasium
- Aerobics Room
- Steam Room
- Massage / Spa Room
- Table Tennis
- Pool Table
- Crèche
- Welfare Centre
- Reading Corner
- Indoor Badminton Court
- Squash Court
- Swimming Pool with Deck Area
- Kids' Pool
- Jacuzzi Indoor & Outdoor