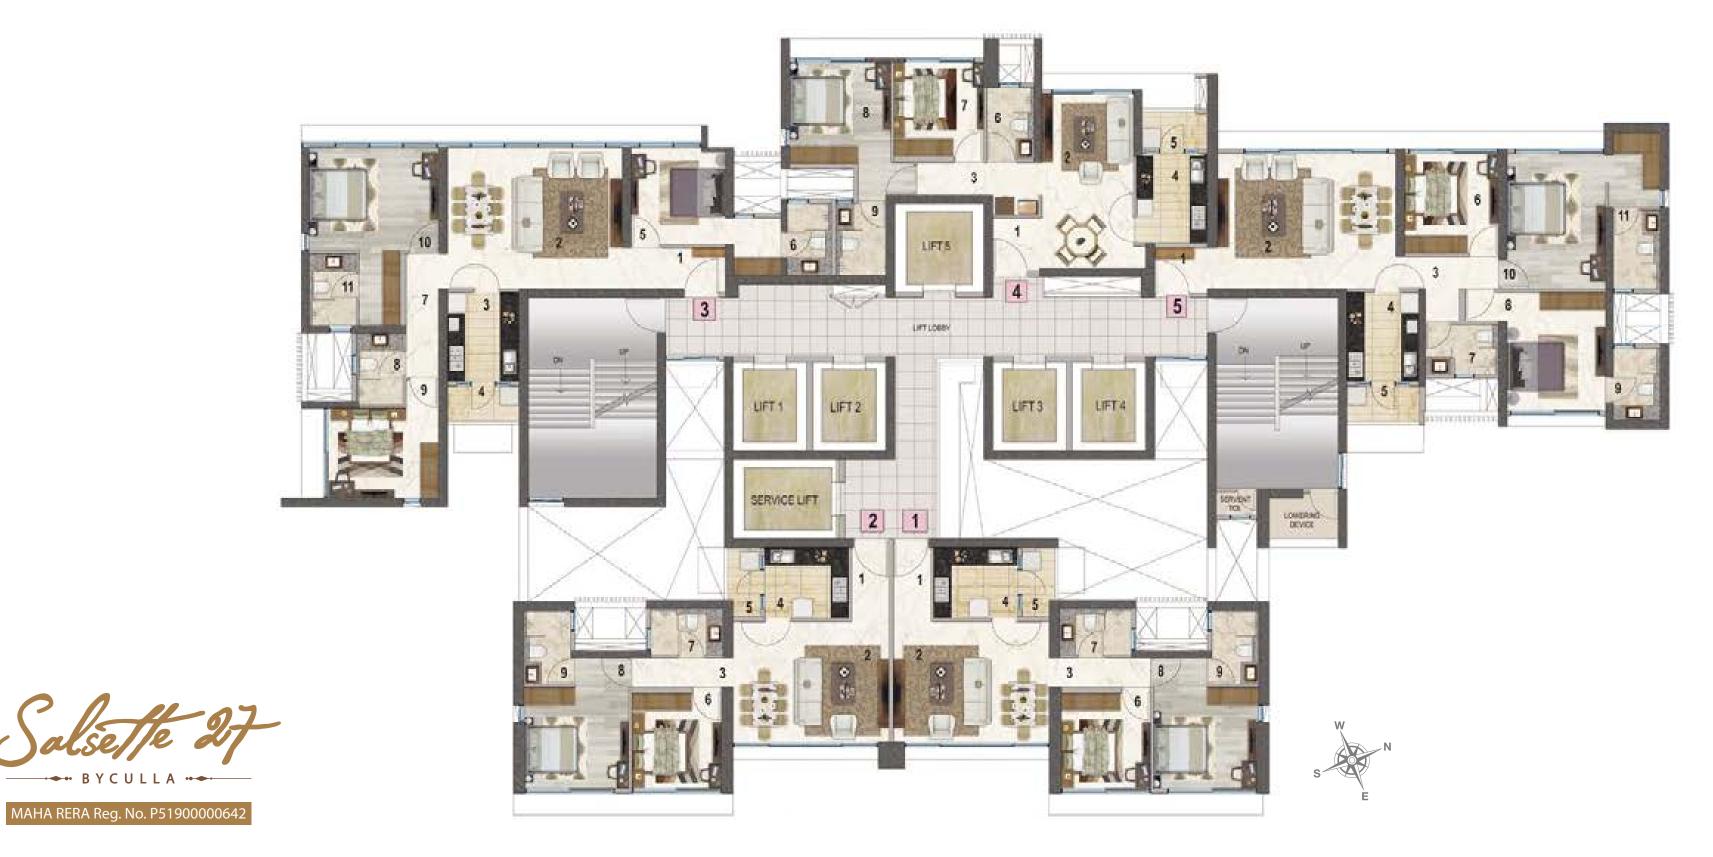

SITE PLAN & FLOOR PLANS

and an houne

#### Site Master Plan

#### Legend

- 1 Proposed Jain Temple
- 2 Library Deck
- 3 Jogging Track
- 4 Cricket Practice Pitch
- 5 BBQ Area
- 6 Poolside Lawn
- 7 Amphitheater
- 8 Party Lawn
- o rare, harm
- 9 Poolside Dining Area
- 10 Swimming Pool with Deck Area
- 11 Outdoor Jacuzzi
- 12 Pool Bar

- 13 Sun Deck
- 14 Kids' Pool
- 15 Kids' Play Area
- 16 Multi-purpose Court
- 17 Multi-purpose Lawn
- 18 Chess Garden
- diess darder
- 19 Herb Garden
- 20 Clubhouse
- 21 Waterbody
- 22 Service Area
- 23 Outdoor Film Watching Lawn
- 24 Outdoor Fitness Corner

Proposed amenities are subject to approval & availability.

|        | (TOWER - A ) UNIT NO 1 |              |              |                 |                 |  |  |  |  |
|--------|------------------------|--------------|--------------|-----------------|-----------------|--|--|--|--|
| SR.NO. | NAME OF ROOM           | L (mm)       | B (mm)       | L (ft )         | B (ft )         |  |  |  |  |
| 1      | FOYER                  | 1275         | 2500         | 4'-2"           | 8'-2"           |  |  |  |  |
| 2      | LIV/DIN.               | 5300         | 4150         | 17'-5"          | 13'7"           |  |  |  |  |
| 3      | PASSAGE                | 3450         | 1000         | 11'-4"          | 3'-3"           |  |  |  |  |
| 4      | KITCHEN                | 2850         | 2400         | 9'-4"           | 7'-10'          |  |  |  |  |
| 5      | DRY BALCONY            | 1125         | 2350         | 3'-8"           | 7'-9"           |  |  |  |  |
| 6      | BED RM 01              | 3050         | 3250         | 10'-0"          | 10'-8"          |  |  |  |  |
| 7      | TOILET                 | 2450         | 1600         | 8'-0"           | 5'-3"           |  |  |  |  |
| 8      | MASTER BED RM          | 3525<br>1875 | 3450<br>1000 | 11'-7"<br>6'-2" | 11'-4"<br>3'-3" |  |  |  |  |
| 9      | M. TOILET              | 1600         | 2500         | 5'-3"           | 8'-2"           |  |  |  |  |