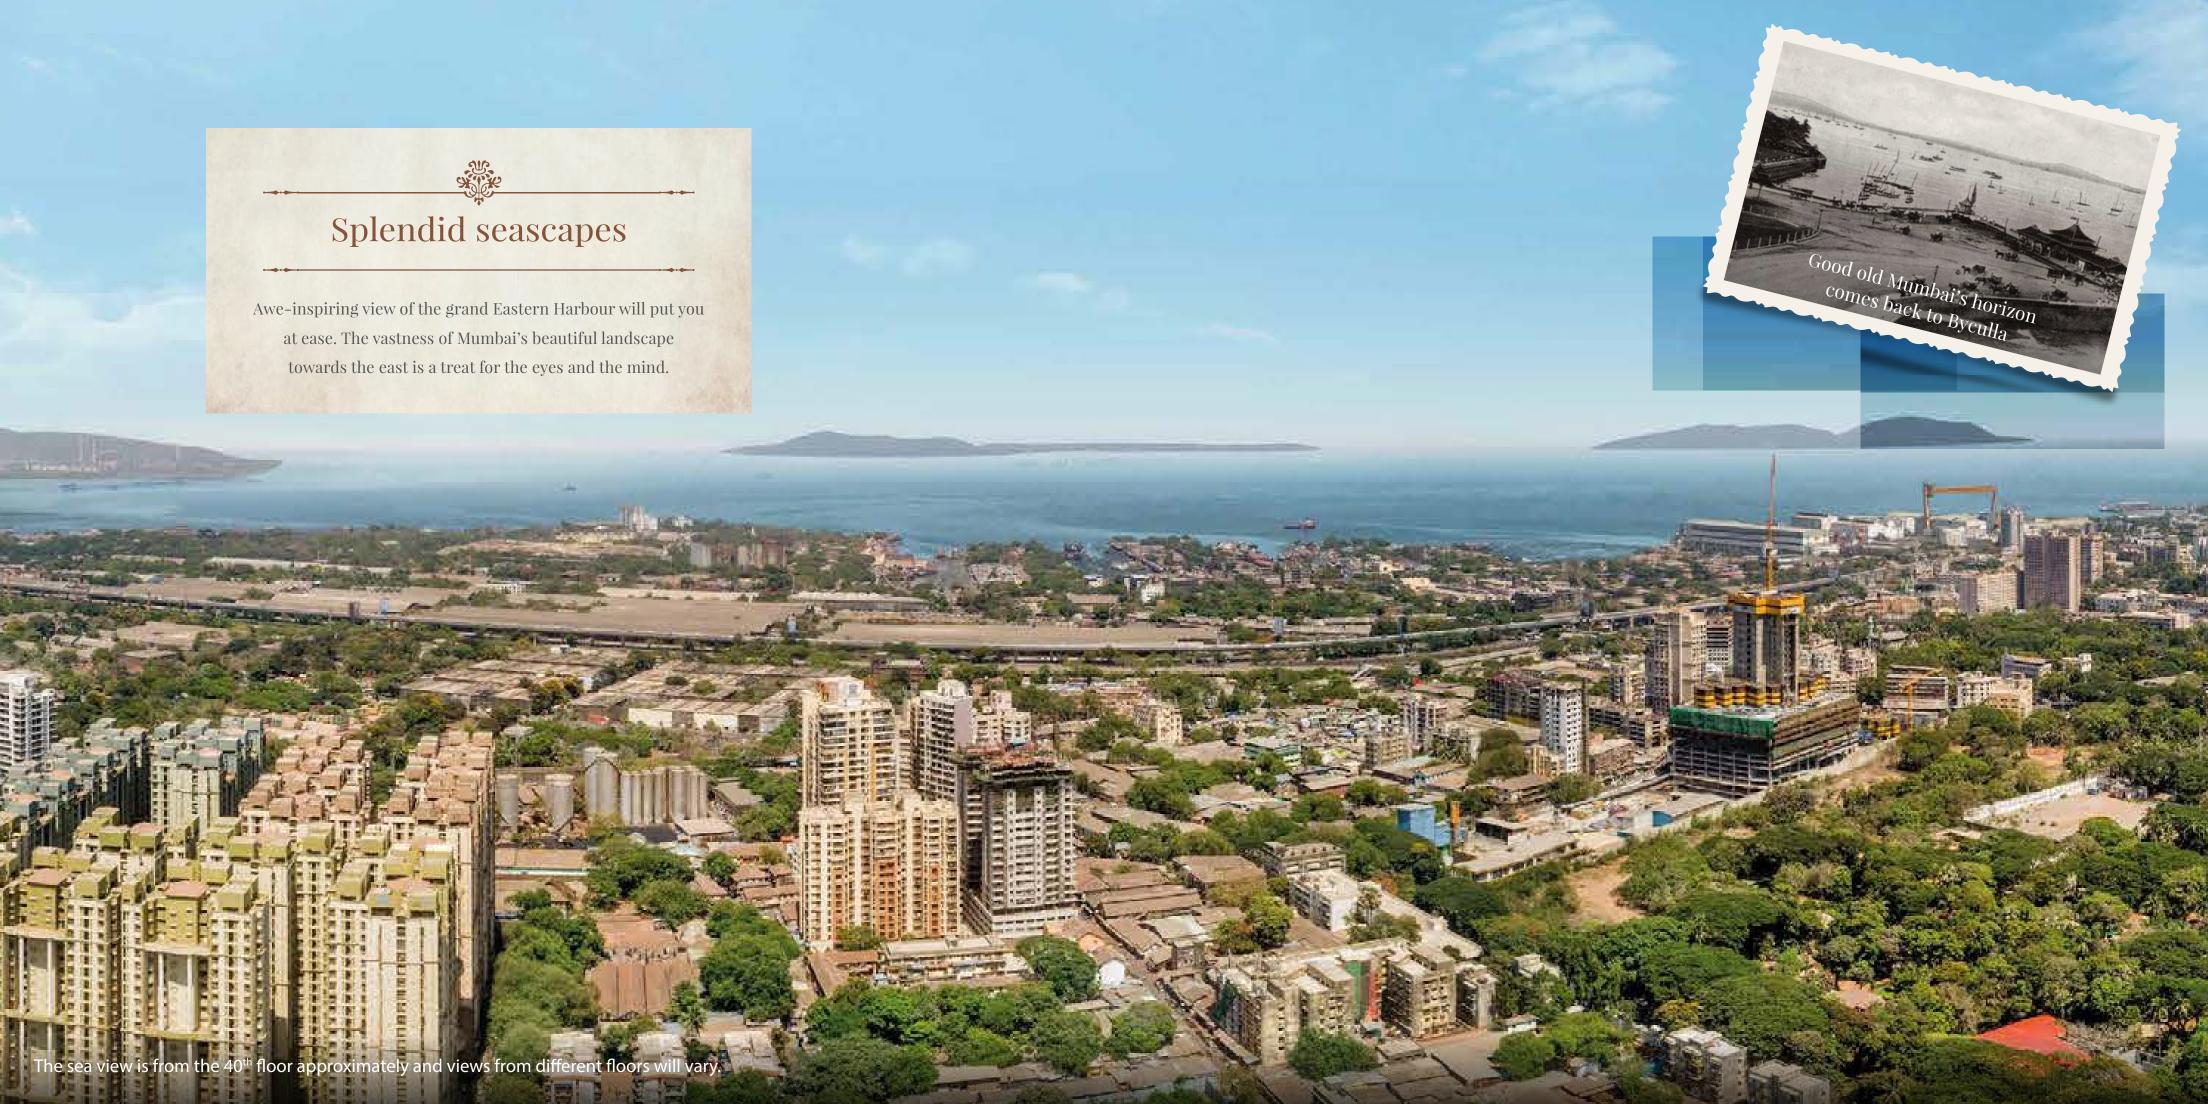

## Byculla, once upon a time...

Way back in the 18th century, Byculla was a low-lying area inundated during the high tide through the great breach at Mahalaxmi. Byculla finally became habitable and soon went on to become home to the first residents of Mumbai. Byculla offered unrestricted views of the Arabian Sea and Eastern Harbour.

### Open green spaces

Reside close to one of the largest green lungs of the city,
Jijamata Udyaan, and savour the unadulterated air.

Explore Backbay - a green sanctuary with abundant trees and a waterbody nestled just outside your home.