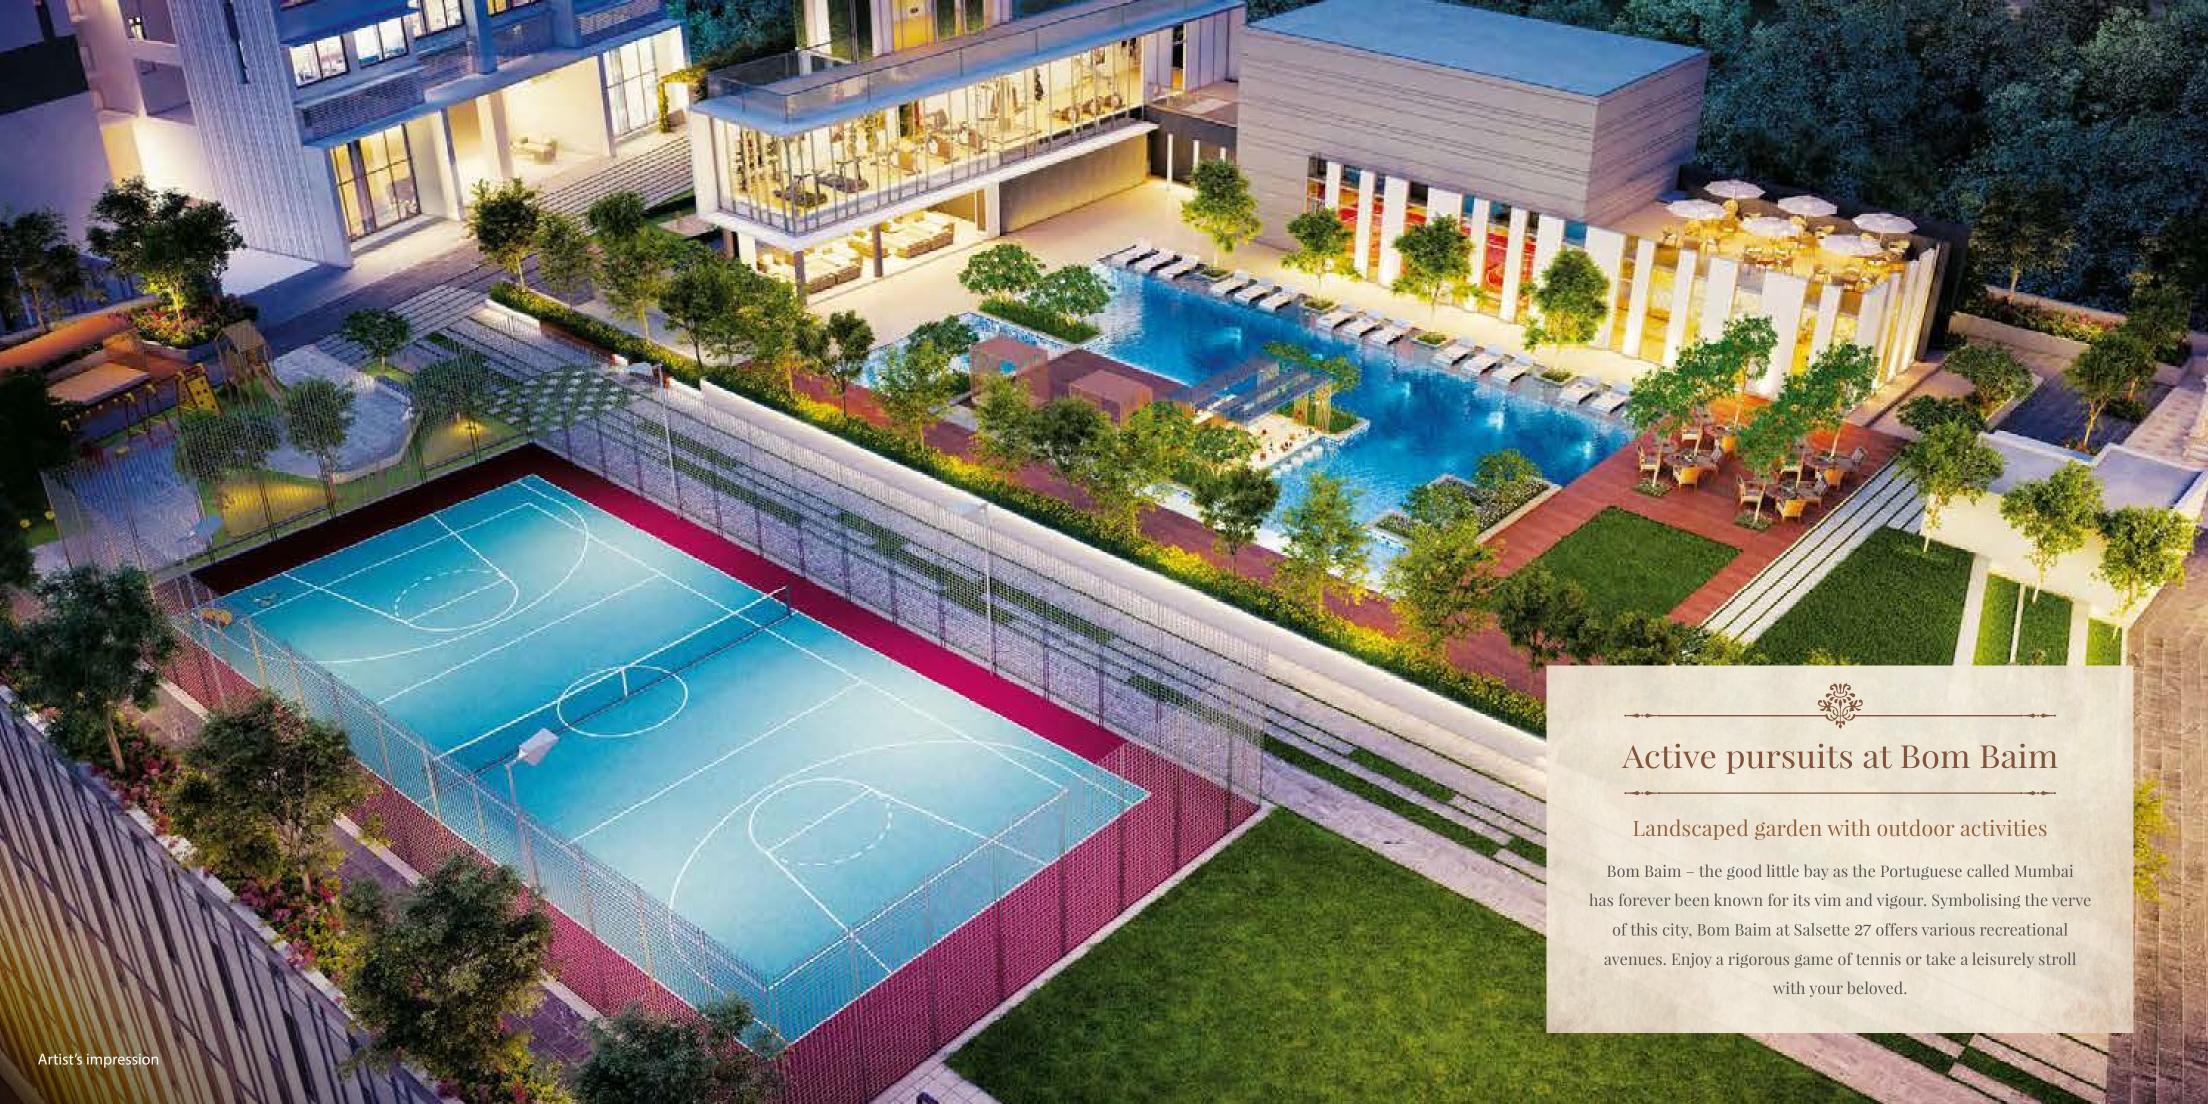

### Open green spaces

Reside close to one of the largest green lungs of the city,
Jijamata Udyaan, and savour the unadulterated air.

Explore Backbay - a green sanctuary with abundant trees and a waterbody nestled just outside your home.

- Walkways
- Tennis Court
- Kids' Play Area
- Landscape Lawn
- Sit-out Area
- Cricket Practice Pitch
- BBQ Area
- Proposed Jain Temple
- Outdoor Fitness Corner
- Amphitheatre