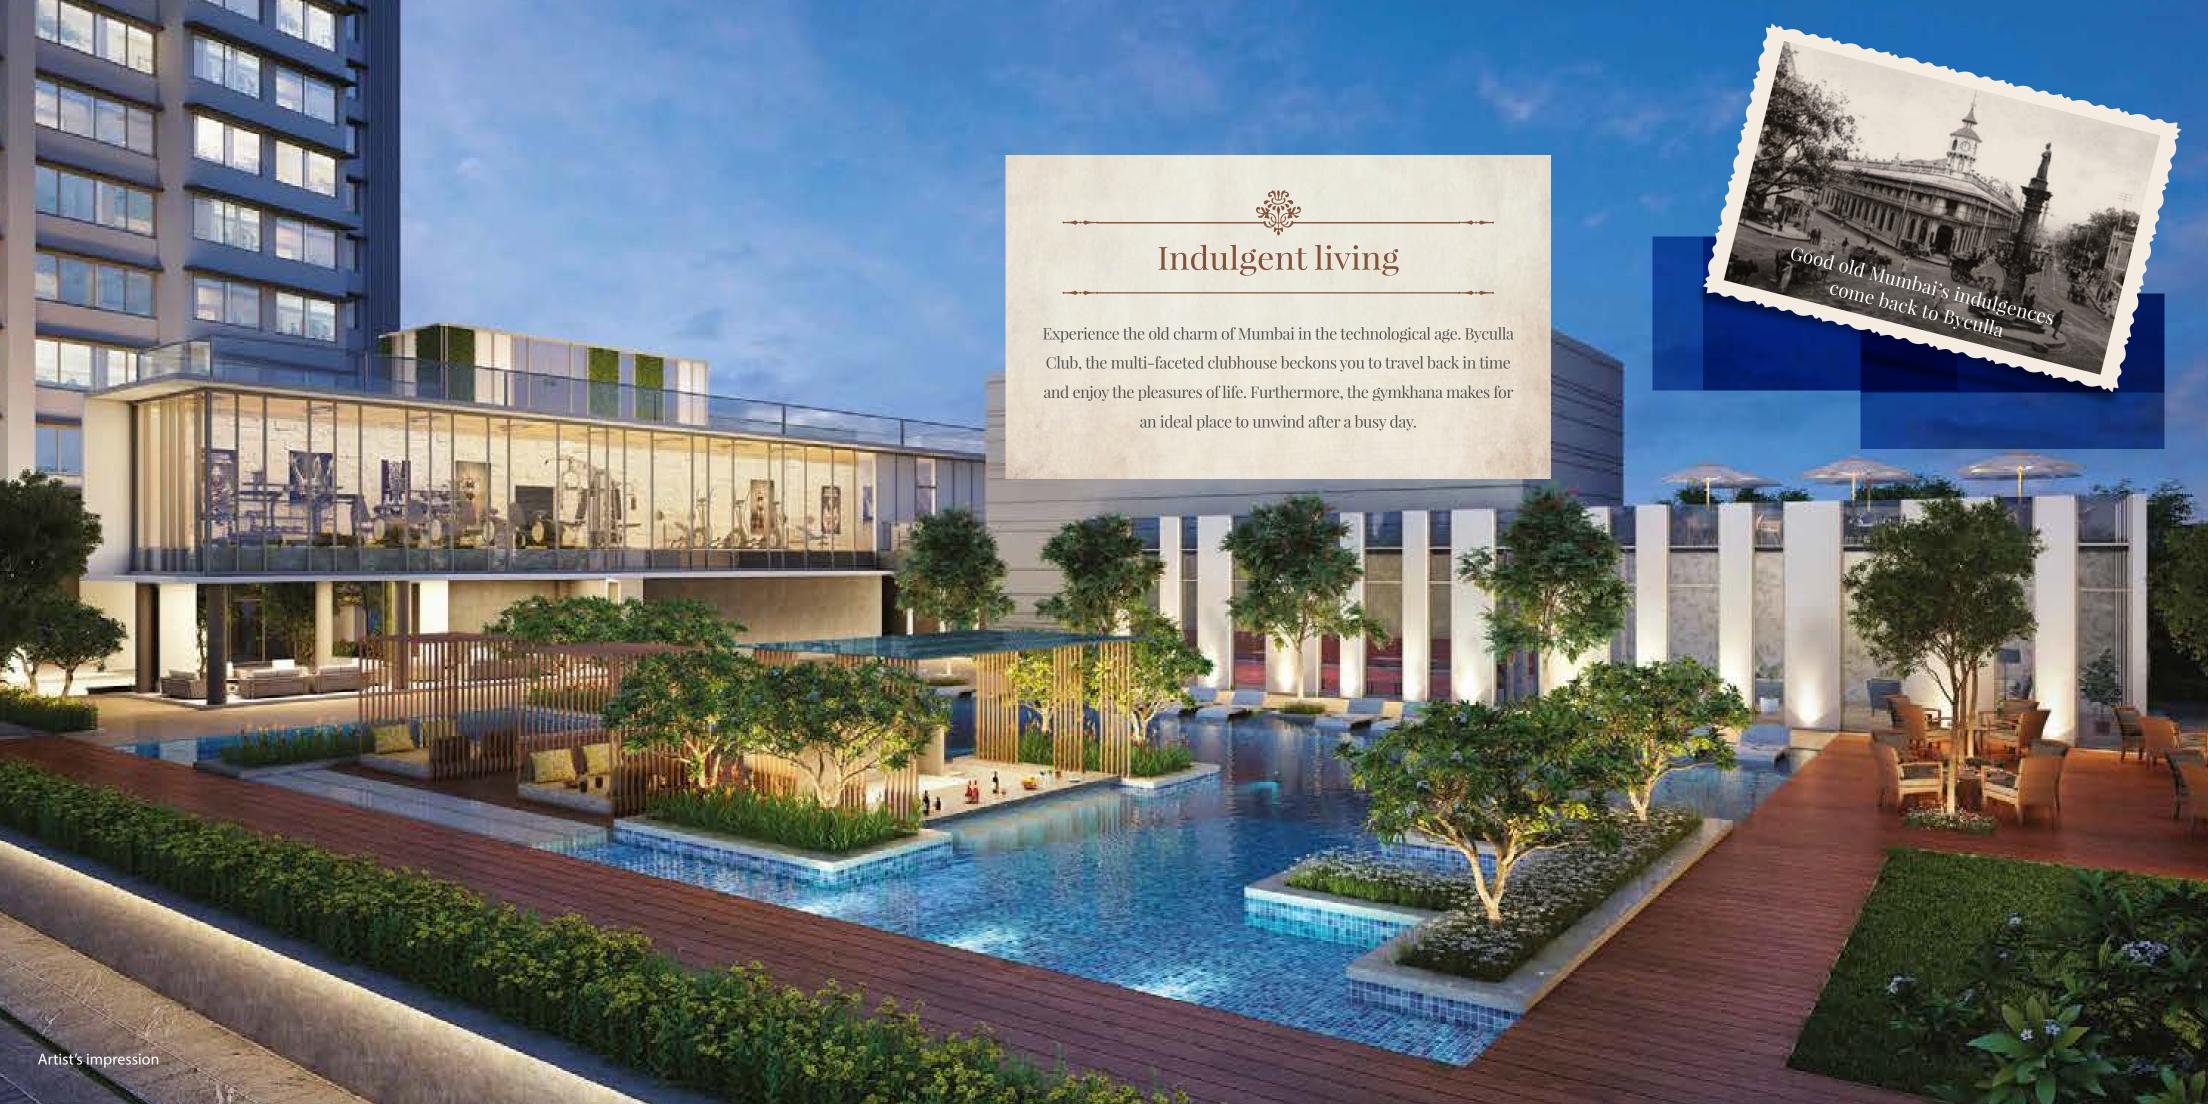

The city's green lung was Jijamata Udyaan, then known as Victoria Gardens. A stroll around this garden was enough to rejuvenate one's spirit. Byculla then was also home to two important landmarks: the Byculla Hotel and Byculla Club, both of which hosted many famous dignitaries and local residents.