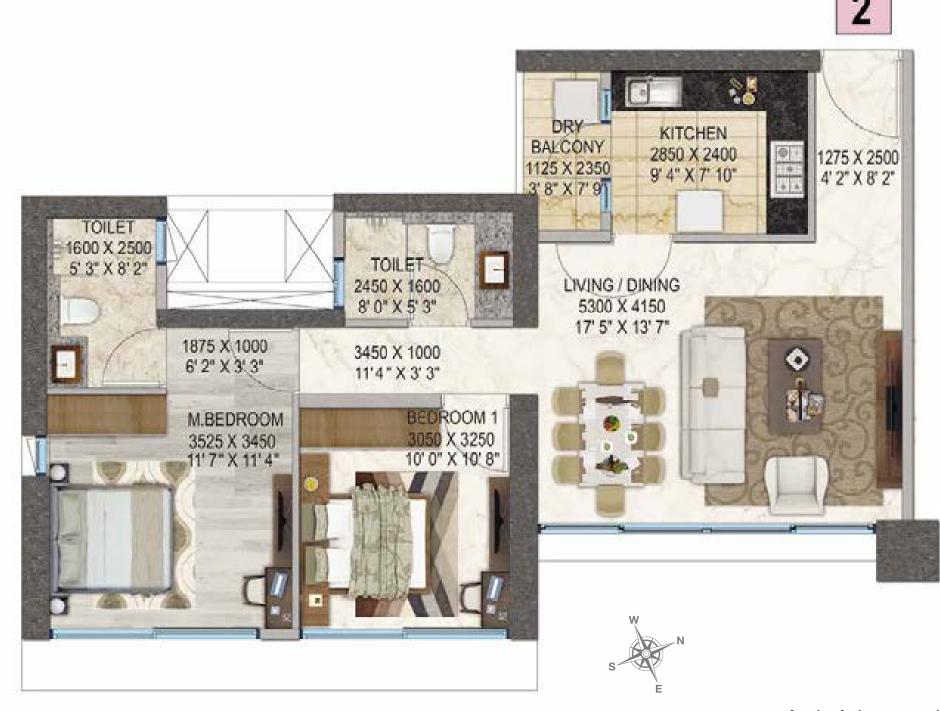

|        | (TOV          | (TOWER - A ) UNIT NO 2 |      |        |        |  |  |  |  |
|--------|---------------|------------------------|------|--------|--------|--|--|--|--|
| SR.NO. |               |                        |      |        |        |  |  |  |  |
| 1      | FOYER         | 1275                   | 2500 | 4'-2"  | 8'-2"  |  |  |  |  |
| 2      | LIV/DIN.      | 5300                   | 4150 | 17'-5" | 13'7"  |  |  |  |  |
| 3      | PASSAGE       | 3450                   | 1000 | 11'-4" | 3'-3"  |  |  |  |  |
| 4      | KITCHEN       | 2850                   | 2400 | 9'-4"  | 7'-10' |  |  |  |  |
| 5      | DRY BALCONY   | 1125                   | 2350 | 3'-8"  | 7'-9"  |  |  |  |  |
| 6      | BED RM 01     | 3050                   | 3250 | 10'-0" | 10'-8" |  |  |  |  |
| 7      | TOILET        | 2450                   | 1600 | 8'-0"  | 5'-3"  |  |  |  |  |
| 8      | MASTER BED RM | 3525                   | 3450 | 11'-7" | 11'-4" |  |  |  |  |
|        |               | 1825                   | 1000 | 6'-2"  | 3'-3"  |  |  |  |  |
| 9      | M. TOILET     | 1600                   | 2500 | 5'-3"  | 8'-2"  |  |  |  |  |

#### TOWER A

| TYPOLOGY | CARPE   | TAREA  | BALCONY & VERANDAH |      | TOTAL   |        |
|----------|---------|--------|--------------------|------|---------|--------|
| CV IIII  | sq. ft. | sq. m. | sq. ft.   sq. m.   |      | sq. ft. | sq. m. |
| 2 BHK    | 772.00  | 71.75  | 26.00              | 2.50 | 798.00  | 74.25  |