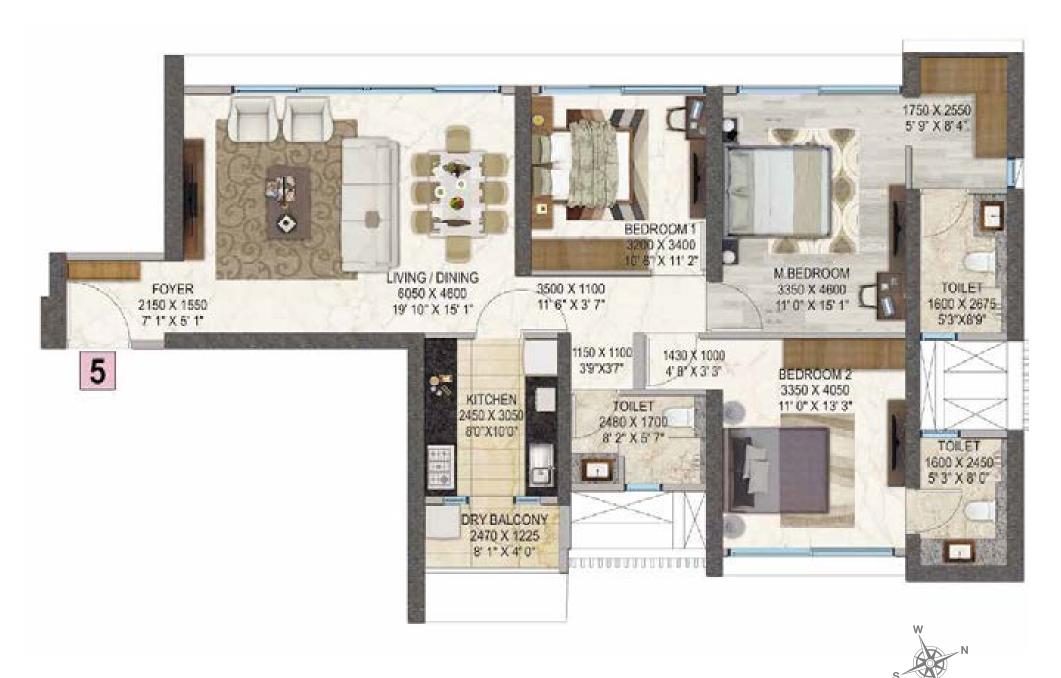

| (TOWER - A) UNIT NO 5 |              |        |        |         |         |  |  |  |
|-----------------------|--------------|--------|--------|---------|---------|--|--|--|
| SR.NO.                | NAME OF ROOM | L (mm) | B (mm) | L (ft)  | B (ft ) |  |  |  |
| 1                     | FOYER        | 2000   | 1550   | 6'-7"   | 5'-1"   |  |  |  |
| 2                     | LIV/DIN.     | 6050   | 4600   | 19'-10" | 15'-1"  |  |  |  |
| 3                     | PASSAGE      | 3500   | 1100   | 11'-6"  | 3'-7"   |  |  |  |
| 4                     | KITCHEN      | 2450   | 3050   | 8'-0"   | 10'-0"  |  |  |  |
| 5                     | DRY BALCONY  | 2470   | 1225   | 8'-1"   | 4'-0"   |  |  |  |
| 6                     | BED ROOM 1   | 3200   | 3400   | 10'-6"  | 11'-2"  |  |  |  |
| 7                     | TOILET       | 2430   | 1700   | 8'-0"   | 5'-7"   |  |  |  |
| 8                     | BED ROOM 2   | 3350   | 4050   | 11'-0"  | 13'-3"  |  |  |  |
| 9                     | TOILET       | 1600   | 2450   | 5'-3"   | 8'-0"   |  |  |  |
| 10                    | M. BED ROOM  | 3350   | 4600   | 11'-0"  | 15'-1"  |  |  |  |
|                       |              | 1750   | 2375   | 5'-9"   | 7'-10"  |  |  |  |
| 11                    | M. TOILET    | 1600   | 2675   | 5'-3"   | 8'-9"   |  |  |  |