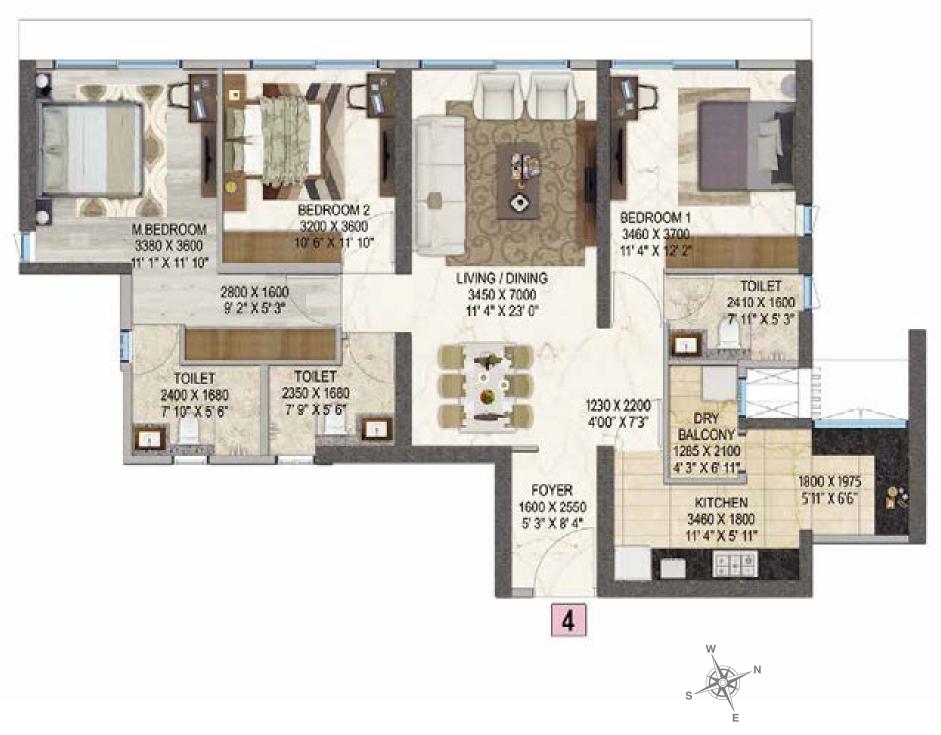

|        | (TOV         | VER - A) UN  | IIT NO 4     |                  |                  |
|--------|--------------|--------------|--------------|------------------|------------------|
| SR.NO. | NAME OF ROOM | L (mm)       | B (mm)       | L (ft )          | B (ft)           |
| 1      | FOYER        | 1600         | 2550         | 5'3"             | 8'-4"            |
| 2      | LIV/DIN.     | 3450         | 7000         | 11'-4"           | 23'-0"           |
| 3      | PASSAGE      | 1230         | 2200         | 4'-0"            | 7'-3"            |
| 4      | KITCHEN      | 3460<br>1800 | 1800<br>1975 | 11'-4"<br>5'-11" | 5'-11"<br>6'-6"  |
| 5      | DRY BALCONY  | 1285         | 2100         | 4'-3"            | 6'-11"           |
| 6      | BED ROOM 1   | 3460         | 3700         | 11'-4"           | 12'-2"           |
| 7      | TOILET       | 2410         | 1600         | 7'-11"           | 5'-3"            |
| 8      | PASSAGE      | 1300         | 1100         | 4'-3"            | 3'-7"            |
| 9      | TOILET       | 2350         | 1680         | 7'-9"            | 5'-6"            |
| 10     | BED ROOM 2   | 3200         | 3600         | 10'-6"           | 11'-10"          |
| 11     | M. BED ROOM  | 3380<br>2800 | 3600<br>1600 | 11'-1"<br>9'-2"  | 11'-10"<br>5'-3" |
| 12     | M. TOILET    | 2400         | 1680         | 7'-10"           | 5'-6"            |