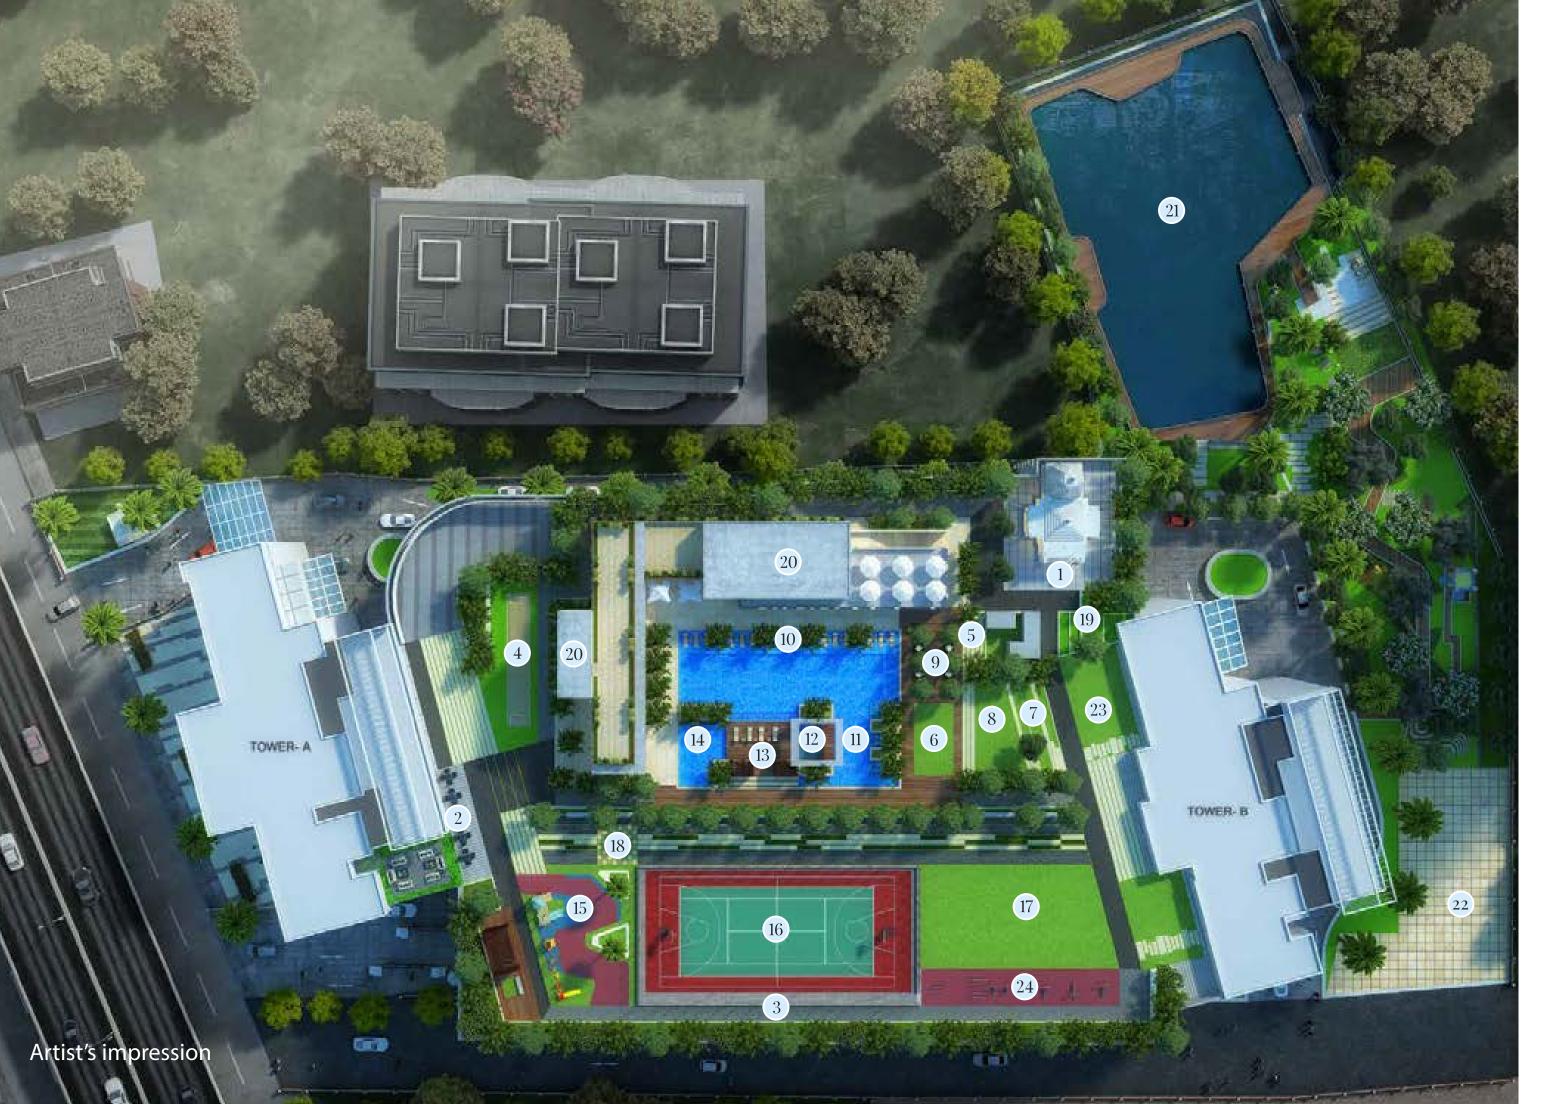

#### Site Master Plan

#### Legend

- 1 Proposed Jain Temple
- 2 Library Deck
- 3 Jogging Track
- 4 Cricket Practice Pitch
- 5 BBQ Area
- 6 Poolside Lawn
- 7 Amphitheater
- 8 Party Lawn
- o rare, harm
- 9 Poolside Dining Area
- 10 Swimming Pool with Deck Area
- 11 Outdoor Jacuzzi
- 12 Pool Bar

- 13 Sun Deck
- 14 Kids' Pool
- 15 Kids' Play Area
- 16 Multi-purpose Court
- 17 Multi-purpose Lawn
- 18 Chess Garden
- diess darder
- 19 Herb Garden
- 20 Clubhouse
- 21 Waterbody
- 22 Service Area
- 23 Outdoor Film Watching Lawn
- 24 Outdoor Fitness Corner

Proposed amenities are subject to approval & availability.

|        | (TOWER - A ) UNIT NO 1 |              |              |                 |                 |  |  |  |  |
|--------|------------------------|--------------|--------------|-----------------|-----------------|--|--|--|--|
| SR.NO. | NAME OF ROOM           | L (mm)       | B (mm)       | L (ft )         | B (ft )         |  |  |  |  |
| 1      | FOYER                  | 1275         | 2500         | 4'-2"           | 8'-2"           |  |  |  |  |
| 2      | LIV/DIN.               | 5300         | 4150         | 17'-5"          | 13'7"           |  |  |  |  |
| 3      | PASSAGE                | 3450         | 1000         | 11'-4"          | 3'-3"           |  |  |  |  |
| 4      | KITCHEN                | 2850         | 2400         | 9'-4"           | 7'-10'          |  |  |  |  |
| 5      | DRY BALCONY            | 1125         | 2350         | 3'-8"           | 7'-9"           |  |  |  |  |
| 6      | BED RM 01              | 3050         | 3250         | 10'-0"          | 10'-8"          |  |  |  |  |
| 7      | TOILET                 | 2450         | 1600         | 8'-0"           | 5'-3"           |  |  |  |  |
| 8      | MASTER BED RM          | 3525<br>1875 | 3450<br>1000 | 11'-7"<br>6'-2" | 11'-4"<br>3'-3" |  |  |  |  |
| 9      | M. TOILET              | 1600         | 2500         | 5'-3"           | 8'-2"           |  |  |  |  |