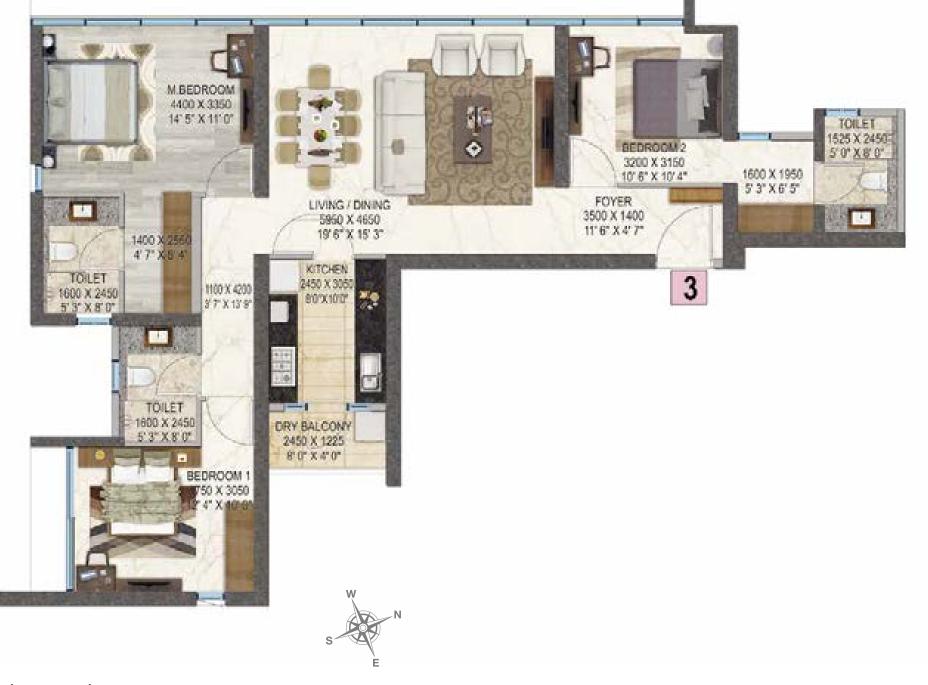

|        | (TOV         | VER - A ) UN | IT NO 3      |                  | (TOWER - A ) UNIT NO 3 |  |  |  |  |  |  |  |
|--------|--------------|--------------|--------------|------------------|------------------------|--|--|--|--|--|--|--|
| SR.NO. | NAME OF ROOM | L (mm)       | B (mm)       | L (ft)           | B (ft)                 |  |  |  |  |  |  |  |
| 1      | FOYER        | 3600         | 1400         | 11'-10"          | 4'-7"                  |  |  |  |  |  |  |  |
| 2      | LIV/DIN.     | 5950         | 4600         | 19'-6"           | 15'-1"                 |  |  |  |  |  |  |  |
| 3      | KITCHEN      | 2450         | 3050         | 8'-0"            | 10'-0"                 |  |  |  |  |  |  |  |
| 4      | DRY BALCONY  | 2450         | 1225         | 8'-0"            | 4'-0"                  |  |  |  |  |  |  |  |
| 5      | BED ROOM 2   | 3300<br>1530 | 3100<br>1935 | 10'-10"<br>5'-0" | 10'-2"<br>6'-4"        |  |  |  |  |  |  |  |
| 6      | TOILET       | 1630         | 2100         | 5'-4"            | 6'-11"                 |  |  |  |  |  |  |  |
| 7      | PASSAGE      | 1100         | 4200         | 3'-7"            | 13'-9"                 |  |  |  |  |  |  |  |
| 8      | TOILET       | 1600         | 2450         | 5'-3"            | 8'-0"                  |  |  |  |  |  |  |  |
| 9      | BED ROOM 1   | 3750         | 3050         | 12'-4"           | 10'-0"                 |  |  |  |  |  |  |  |
| 10     | M. BED ROOM  | 4400<br>1400 | 3300<br>2550 | 14'-5"<br>4'-7"  | 10'-10'<br>8'-4"       |  |  |  |  |  |  |  |
| 11     | M. TOILET    | 1600         | 2450         | 5'-3"            | 8'-0"                  |  |  |  |  |  |  |  |

Artist's impression

| Т | TYPOLOGY | CARPET AREA sq. ft. sq. m. |        | BALCONY & sq. ft. | BALCONY & VERANDAH sq. ft. sq. m. |          | TAL<br>sq. m. |
|---|----------|----------------------------|--------|-------------------|-----------------------------------|----------|---------------|
| 1 | 3 ВНК    | 1,159.00                   | 107.75 | 32.00             | 3.00                              | 1,191.00 | 110.75        |