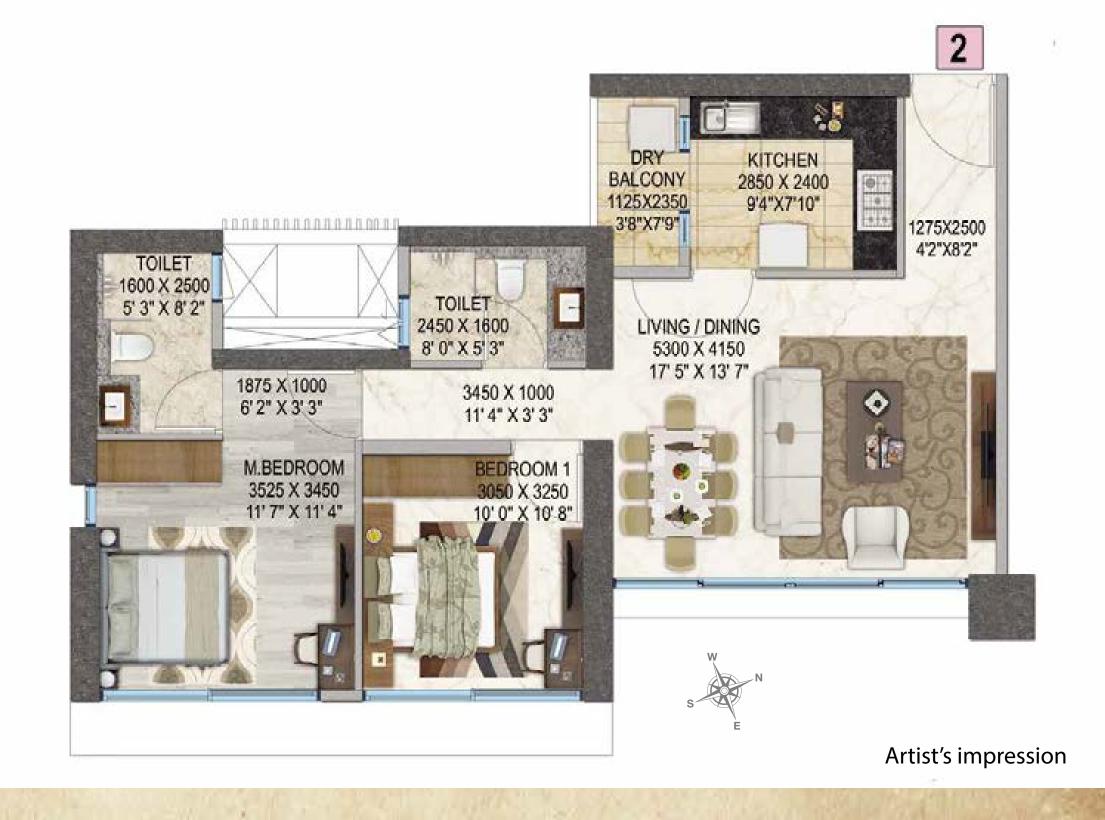

Proposed amenities are subject to approval & availability.

|        | (TOWER - A ) UNIT NO 1 |              |              |                 |                 |  |  |  |  |
|--------|------------------------|--------------|--------------|-----------------|-----------------|--|--|--|--|
| SR.NO. | NAME OF ROOM           | L (mm)       | B (mm)       | L (ft )         | B (ft )         |  |  |  |  |
| 1      | FOYER                  | 1275         | 2500         | 4'-2"           | 8'-2"           |  |  |  |  |
| 2      | LIV/DIN.               | 5300         | 4150         | 17'-5"          | 13'7"           |  |  |  |  |
| 3      | PASSAGE                | 3450         | 1000         | 11'-4"          | 3'-3"           |  |  |  |  |
| 4      | KITCHEN                | 2850         | 2400         | 9'-4"           | 7'-10'          |  |  |  |  |
| 5      | DRY BALCONY            | 1125         | 2350         | 3'-8"           | 7'-9"           |  |  |  |  |
| 6      | BED RM 01              | 3050         | 3250         | 10'-0"          | 10'-8"          |  |  |  |  |
| 7      | TOILET                 | 2450         | 1600         | 8'-0"           | 5'-3"           |  |  |  |  |
| 8      | MASTER BED RM          | 3525<br>1875 | 3450<br>1000 | 11'-7"<br>6'-2" | 11'-4"<br>3'-3" |  |  |  |  |
| 9      | M. TOILET              | 1600         | 2500         | 5'-3"           | 8'-2"           |  |  |  |  |